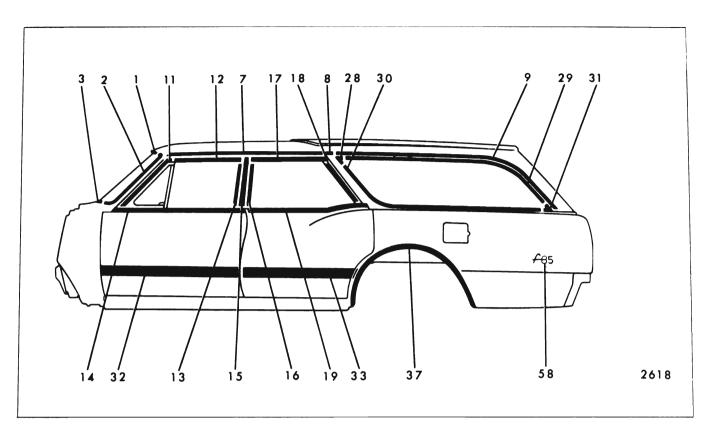

### 17-16 EXTERIOR MOLDINGS

|     |                                           |                        | FIGUR  | CO 1(-1                            | 5 THROU                                           |                                       | 51                                   |                                                                |                                                                        |
|-----|-------------------------------------------|------------------------|--------|------------------------------------|---------------------------------------------------|---------------------------------------|--------------------------------------|----------------------------------------------------------------|------------------------------------------------------------------------|
| Key | Molding Name                              | Series<br>or<br>Styles | Screws | Spring<br>(Self-<br>Re-<br>tained) | Snap-On<br>Clips<br>or Re-<br>tainers<br>On Panel | Snap-<br>On<br>Clips<br>On<br>Molding | Studs<br>With<br>Attach-<br>ing Nuts | Engages With<br>Other Moldings                                 | Remove<br>Hardware<br>Or Trim                                          |
| 1   | Windshield Reveal<br>Upper                | All                    |        |                                    | ×                                                 |                                       |                                      | Windshield Reveal<br>Side                                      |                                                                        |
| 2   | Windshield Reveal<br>Side                 | All                    |        |                                    | x                                                 |                                       |                                      | Windshield Reveal<br>Lower                                     |                                                                        |
| 3   | Windshield Reveal<br>Lower                | All                    | ×      |                                    |                                                   |                                       |                                      |                                                                | Cowl Air In-<br>take Grille                                            |
| 4   | Windshield Pillar<br>Drip                 | All<br>(Except 67)     | ×      |                                    |                                                   |                                       |                                      |                                                                | Windshield<br>Pillar Weather-<br>strip and<br>Weatherstrip<br>Retainer |
| 5   | Windshield Pillar<br>Finishing            | 67                     | ×      |                                    |                                                   |                                       |                                      |                                                                | Windshield<br>Pillar Weather-<br>strip and<br>Weatherstrip<br>Retainer |
| 6   | Windshield Header                         | 67                     | ×      |                                    |                                                   |                                       |                                      | Windshield Pillar<br>Finishing Wind-<br>shield Upper<br>Reveal | Rr. View Mirror<br>Support. Sun-<br>shade Support                      |
| 7   | Roof Drip Scalp                           | 11,39,69,87            |        | x                                  |                                                   | -                                     |                                      | Windshield Pillar<br>Drip                                      |                                                                        |
| 8   | Roof Drip Molding<br>Scalp Front          | 35,45,47               |        | х                                  |                                                   |                                       |                                      | Windshield Pillar<br>Drip                                      |                                                                        |
| 9   | Roof Drip Molding<br>Scalp Rear           | 35,45,47               |        | x                                  |                                                   |                                       |                                      | Roof Drip Molding<br>Scalp Front                               |                                                                        |
| 10  | Front Door Window<br>Frame Scalp Front    | 11,35,45,69            |        | ×                                  |                                                   |                                       |                                      |                                                                |                                                                        |
| 11  | Front Door Window<br>Frame Scalp Upper    | 11,35,45,69            |        | ×                                  |                                                   |                                       |                                      | Front Door Window<br>Frame Scalp Front                         |                                                                        |
| 12  | Front Door Window<br>Frame Scalp Rear     | 11,35,45,69            |        | x                                  |                                                   |                                       |                                      | Front Door Window<br>Frame ScalpUpper                          |                                                                        |
| 13  | Front Door Window<br>BeltReveal (at Vent) | All                    | x      |                                    |                                                   |                                       |                                      |                                                                | Front Door<br>Vent. Assembly                                           |
| 14  | Front Door Window<br>Belt Reveal          | 16647                  | ×      |                                    | ×                                                 |                                       |                                      | Front Door Window<br>Belt Reveal (at<br>∨ent)                  | Rubber Bumper<br>on Front Door<br>Window Lower<br>Stop                 |

## CHEVROLET "B" BODIES - 15000 AND 16000 SERIES

FIGURES 17-15 THROUGH 17-27

| Key | Molding Name                                        | Series<br>or<br>Styles              | Screws | Spring<br>(Self-<br>Re-<br>tained) | Snap-On<br>Clips<br>or Re-<br>tainers<br>On Panel | Snap-<br>On<br>Clips<br>On<br>Molding | Studs<br>With<br>Attach-<br>ing Nuts | Engages With<br>Other Moldings                              | Remove<br>Hardware<br>Or Trim         |
|-----|-----------------------------------------------------|-------------------------------------|--------|------------------------------------|---------------------------------------------------|---------------------------------------|--------------------------------------|-------------------------------------------------------------|---------------------------------------|
| 15  | Rear Door Window<br>Frame Scalp Front               | 35,45,69                            |        | x                                  |                                                   |                                       |                                      | Rear Door Window<br>Frame Scalp Upper                       |                                       |
| 16  | Rear Door Window<br>Frame Scalp Upper               | 35,45,69                            |        | x                                  |                                                   |                                       |                                      | Rear Door Window<br>Frame Scalp Rear<br>(35,45 Styles Only) |                                       |
| 17  | Rear Door Window<br>Frame Scalp Rear                | 35,45                               |        | x                                  |                                                   |                                       |                                      |                                                             |                                       |
| 18  | Rear Quarter Window<br>Reveal Front                 | 11                                  |        |                                    | х                                                 |                                       |                                      | Rear Quarter<br>Window Reveal<br>Upper                      |                                       |
| 19  | Rear Quarter Window<br>Reveal Upper                 | 11                                  | ×      |                                    |                                                   |                                       |                                      |                                                             |                                       |
| 20  | Rear Quarter Window<br>Belt Reveal                  | 16647                               | ×      |                                    | х                                                 |                                       |                                      |                                                             | Rear Quarter<br>Window Lower<br>Stop  |
| 21  | Rear Quarter Window<br>Reveal Upper                 | 35,45                               |        |                                    | х                                                 |                                       |                                      | Rear Quarter Win-<br>dow Reveal Lower<br>Escutcheon         |                                       |
| 22  | Rear Quarter Window<br>Reveal Lower                 | 35,45                               |        |                                    | x                                                 |                                       |                                      | Rear Quarter Win-<br>dow Reveal Upper                       |                                       |
| 23  | Rear Quarter Window<br>Reveal Lower Es–<br>cutcheon | 35,45                               |        |                                    | х                                                 |                                       |                                      |                                                             |                                       |
| 24  | Rear Quarter Belt<br>Reveal                         | 11,39,47,69,87                      |        |                                    | х                                                 |                                       | х                                    |                                                             | Headlining at<br>Rear Quarter<br>Area |
| 25  | Rear Quarter Belt<br>Pinchweld Finishing            | 67                                  | х      |                                    |                                                   | x                                     |                                      |                                                             |                                       |
| 26  | Front Door Outer<br>Panel                           | 15600,16400<br>16639,16647          | х      |                                    | x                                                 |                                       |                                      |                                                             |                                       |
| 27  | Rear Door Outer<br>Panel                            | 15600,16400<br>16639                | x      |                                    | ×                                                 |                                       |                                      |                                                             |                                       |
| 28  | Rear Quarter Outer<br>Panel                         | 15611                               |        |                                    | x                                                 |                                       | ×                                    |                                                             | Rear Quarter<br>Trim Pad              |
|     |                                                     | 15669<br>15635–45 Rt<br>15635–45 Lt |        |                                    | x<br>x<br>x                                       |                                       | X<br>X                               |                                                             | Rear Quarter<br>Trim                  |
| 29  | Front of Rear Wheel<br>Opening                      | 16400<br>16639-87                   | ×      |                                    | x                                                 |                                       | x                                    |                                                             |                                       |