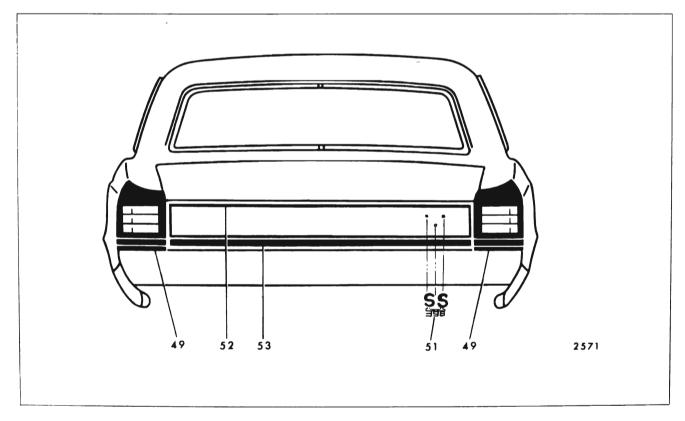

#### Snap-On Snap~ Spring Studs Clips Series On Remove (Self-With Engages With or Re-Molding Name Screws Clips Hardware Key or Re-Attach-Other Moldings Styles tainers On Or Trim tained) ing Nuts On Panel Molding 43 Rear Quarter Outer 13835 Х Panel Transfer Finishing Rear Vertical Upper 13835 44 Rear Quarter Outer Х Panel Transfer Finishing Rear Vertical Lower 45 Front of Rear Wheel 13835 Х Rear Wheel **Opening Outer Panel** Opening Transfer Finishing 46 Rear of Rear Wheel 13835 Х Х Rear Quarter Outer **Opening Outer Panel** Panel Transfer Transfer Finishing Finishing Rear Vertical Lower 47 Rear Quarter Win-11 Х Rear Quarter Window Reveal Front dow Reveal Upper 48 Rear Quarter Win-11 х dow Reveal Upper 49 Rear of Rear Quarter 13400, 13800 Х Rear Quarter Outer Panel (Except 35 and Extension 80 Styles) 50 Rear Compartment 13600 Х Lid' Outer Panel 51 Rear End Panel All Х Emblem and/or Name Plate 52 Rear End Panel 13600 Х Upper 13800 53 Rear End Panel 13400, Х Lower 13600, 13800 54 Back Window All (Except Х Reveal Upper 35, 67) 55 Back Window All (Except Х Back Window Reveal Lower 35, 67) Reveal Upper 56 Back Body Opening 35 Back Body Opening Tailgate Win-Х Upper Reveal dow Glass Run Side Reveal Channel