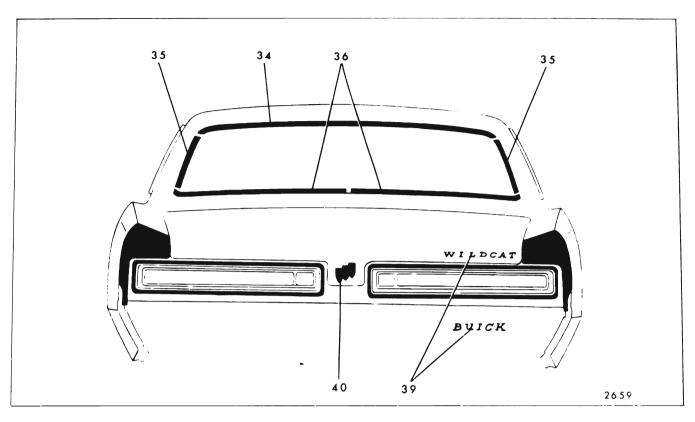

#### CHEVROLET "A" BODIES - 13000 SERIES FIGURES 17-4 THROUGH 17-14

| Key | Molding Name                           | Series<br>or<br>Styles | Screws | Spring<br>(Self-<br>Re-<br>tained) | Snap-On<br>Clips<br>or Re-<br>tainers<br>On Panel | Snap-<br>On<br>Clips<br>On<br>Molding | Studs<br>With<br>Attach-<br>ing Nuts | Engages With<br>Other Moldings         | Remove<br>Hardware<br>Or Trim                                                                |
|-----|----------------------------------------|------------------------|--------|------------------------------------|---------------------------------------------------|---------------------------------------|--------------------------------------|----------------------------------------|----------------------------------------------------------------------------------------------|
| 1   | Windshield Reveal<br>Upper             | All                    |        |                                    | x                                                 |                                       |                                      |                                        |                                                                                              |
| 2   | Windshield Reveal<br>Side              | All                    |        |                                    | x                                                 |                                       |                                      | Windshield Reveal<br>Upper             |                                                                                              |
| 3   | Windshield Reveal<br>Lower             | All                    |        |                                    | x                                                 |                                       |                                      | Windshield Reveal<br>Side              |                                                                                              |
| 4   | Windshield Pillar<br>Finishing         | 17, 67, 80             | ×      |                                    |                                                   |                                       |                                      |                                        | Windshield<br>PillarWeather-<br>strip and<br>Weatherstrip<br>Retainer                        |
| 5   | Windshield Header<br>Center            | 67                     | ×      |                                    |                                                   |                                       |                                      | Windshield Header<br>Side              | Rear View<br>Mirror Support                                                                  |
| 6   | Windshield Header<br>Side              | 67                     | x      |                                    |                                                   |                                       |                                      | Windshield Reveal<br>Upper and Sides   | Sunshade<br>Support Wind-<br>shield Pillar<br>Weatherstrip<br>and Weather-<br>strip Retainer |
| 7   | Roof Drip Molding<br>Front Scalp       | 35, 39                 |        | ×                                  |                                                   |                                       |                                      | Roof Drip Molding<br>Scalp Escutcheon  |                                                                                              |
| 8   | Roof Drip Molding<br>Scalp Escutcheon  | 35, 39                 |        | x                                  |                                                   |                                       |                                      |                                        |                                                                                              |
| 9   | Roof Drip Molding<br>Rear Scalp        | 35, 39                 |        | x                                  |                                                   |                                       |                                      | Roof Drip Molding<br>Scalp Escutcheon  |                                                                                              |
| 10  | Roof Drip Molding<br>Scalp             | 11, 17, 69, 80         |        | x                                  |                                                   |                                       |                                      |                                        |                                                                                              |
| 11  | Front Door Window<br>Frame Front Scalp | 35, 69, 80             |        | ×                                  |                                                   | i<br>i                                |                                      |                                        |                                                                                              |
| 12  | Front Door Window<br>Frame Upper Scalp | 35, 69, 80             |        | x                                  |                                                   |                                       |                                      | Front Door Window<br>Frame Front Scalp |                                                                                              |
| 13  | Front Door Window<br>Frame Rear Scalp  | 35, 69                 |        | x                                  |                                                   |                                       |                                      | Front Door Window<br>Frame Upper Scalp |                                                                                              |
| 14  | Center Pillar Scalp                    | 35, 69                 | ×      |                                    |                                                   |                                       |                                      |                                        |                                                                                              |
| 15  | Rear Door Window<br>Frame Front Scalp  | 35, 69                 |        | ×                                  |                                                   |                                       |                                      | Rear Door Window<br>Frame Upper Scalp  |                                                                                              |
| 16  | Rear Door Window<br>Frame Upper Scalp  | 35, 69                 |        | ×                                  |                                                   |                                       |                                      | Rear Door Window<br>Frame Rear Scalp   |                                                                                              |

|     |                                                            |                        | FIGUE  | RES 17-                            | 4 THROU                                           | JGH 17-                               | 14                                   |                                                                         |                                                                              |
|-----|------------------------------------------------------------|------------------------|--------|------------------------------------|---------------------------------------------------|---------------------------------------|--------------------------------------|-------------------------------------------------------------------------|------------------------------------------------------------------------------|
| Key | Molding Name                                               | Series<br>or<br>Styles | Screws | Spring<br>(Self-<br>Re-<br>tained) | Snap-On<br>Clips<br>or Re-<br>tainers<br>On Panel | Snap-<br>On<br>Clips<br>On<br>Molding | Studs<br>With<br>Attach-<br>ing Nuts | Engages With<br>Other Moldings                                          | Remove<br>Hardware<br>Or Trim                                                |
| 17  | Rear Door Window<br>Frame Rear Scalp                       | 35                     |        | x                                  |                                                   |                                       |                                      |                                                                         |                                                                              |
| 18  | Rear Quarter Belt<br>Reveal                                | 11, 39, 69             |        |                                    | ×                                                 | х                                     | х                                    |                                                                         |                                                                              |
| 19  | Rear Quarter Belt<br>Outer Reveal                          | 17                     |        |                                    | ×                                                 |                                       | x                                    |                                                                         |                                                                              |
| 20  | Rear Quarter Belt<br>Inner Reveal                          | 17                     |        |                                    | х                                                 |                                       | х                                    | Rear Quarter Belt<br>Outer Reveal                                       |                                                                              |
| 21  | Rear Quarter<br>Pinchweld Finishing                        | 67                     | ×      |                                    | х                                                 |                                       |                                      |                                                                         | Rear Quarter<br>and Rear End<br>Trimsticks                                   |
| 22  | Rear Quarter Win-<br>dow Reveal Upper<br>Corner Excutcheon | 35                     |        |                                    | x                                                 |                                       |                                      |                                                                         | Loosen Rear<br>Quarter Win-<br>dow Reveal<br>Upper and<br>Lower at<br>Corner |
| 23  | Rear Quarter Win-<br>dow Reveal Upper                      | <sup>-</sup> 35        |        |                                    | ×                                                 | -                                     |                                      | Rear Quarter Win-<br>dow Reveal Upper<br>and Lower Corner<br>Escutcheon |                                                                              |
| 24  | Rear Quarter Win-<br>dow Reveal Lower                      | 35                     |        |                                    | ×                                                 |                                       |                                      | Rear Quarter Win-<br>dow Reveal Upper<br>and Lower Corner<br>Escutcheon |                                                                              |
| 25  | Rear Quarter Win-<br>dow Reveal Lower<br>Corner Escutcheon | 35                     |        |                                    | ×                                                 |                                       |                                      |                                                                         | Loosen Rear<br>Quarter Win-<br>dow Reveal<br>Upper and<br>Lower at<br>Corner |
| 26  | Roof Panel Rear<br>Finishing                               | 80                     |        |                                    |                                                   |                                       | x                                    | Back Window<br>Side Finishing                                           | Finishing<br>Lace Dome<br>Lamp Rear<br>of Head-<br>lining                    |
| 27  | Back Window Side<br>Finishing                              | 80                     |        |                                    |                                                   |                                       | ×                                    | Rear Quarter<br>Pinchweld Belt<br>Finishing Front                       | Finishing<br>Lace, Side<br>Foundation                                        |
| 28  | Body Lock Pillar<br>Belt Reveal                            | 80                     |        |                                    |                                                   | ×                                     |                                      |                                                                         |                                                                              |