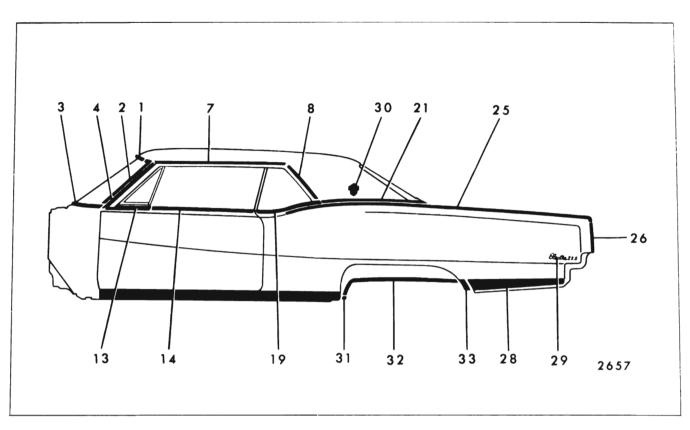

#### CHEVROLET "A" BODIES - 13000 SERIES FIGURES 17-4 THROUGH 17-14

| Key | Molding Name                           | Series<br>or<br>Styles | Screws | Spring<br>(Self-<br>Re-<br>tained) | Snap-On<br>Clips<br>or Re-<br>tainers<br>On Panel | Snap-<br>On<br>Clips<br>On<br>Molding | Studs<br>With<br>Attach-<br>ing Nuts | Engages With<br>Other Moldings         | Remove<br>Hardware<br>Or Trim                                                                |
|-----|----------------------------------------|------------------------|--------|------------------------------------|---------------------------------------------------|---------------------------------------|--------------------------------------|----------------------------------------|----------------------------------------------------------------------------------------------|
| 1   | Windshield Reveal<br>Upper             | All                    |        |                                    | x                                                 |                                       |                                      |                                        |                                                                                              |
| 2   | Windshield Reveal<br>Side              | All                    |        |                                    | x                                                 |                                       |                                      | Windshield Reveal<br>Upper             |                                                                                              |
| 3   | Windshield Reveal<br>Lower             | All                    |        |                                    | x                                                 |                                       |                                      | Windshield Reveal<br>Side              |                                                                                              |
| 4   | Windshield Pillar<br>Finishing         | 17, 67, 80             | ×      |                                    |                                                   |                                       |                                      |                                        | Windshield<br>PillarWeather-<br>strip and<br>Weatherstrip<br>Retainer                        |
| 5   | Windshield Header<br>Center            | 67                     | ×      |                                    |                                                   |                                       |                                      | Windshield Header<br>Side              | Rear View<br>Mirror Support                                                                  |
| 6   | Windshield Header<br>Side              | 67                     | x      |                                    |                                                   |                                       |                                      | Windshield Reveal<br>Upper and Sides   | Sunshade<br>Support Wind-<br>shield Pillar<br>Weatherstrip<br>and Weather-<br>strip Retainer |
| 7   | Roof Drip Molding<br>Front Scalp       | 35, 39                 |        | ×                                  |                                                   |                                       |                                      | Roof Drip Molding<br>Scalp Escutcheon  |                                                                                              |
| 8   | Roof Drip Molding<br>Scalp Escutcheon  | 35, 39                 |        | x                                  |                                                   |                                       |                                      |                                        |                                                                                              |
| 9   | Roof Drip Molding<br>Rear Scalp        | 35, 39                 |        | x                                  |                                                   |                                       |                                      | Roof Drip Molding<br>Scalp Escutcheon  |                                                                                              |
| 10  | Roof Drip Molding<br>Scalp             | 11, 17, 69, 80         |        | x                                  |                                                   |                                       |                                      |                                        |                                                                                              |
| 11  | Front Door Window<br>Frame Front Scalp | 35, 69, 80             |        | ×                                  |                                                   | i<br>i                                |                                      |                                        |                                                                                              |
| 12  | Front Door Window<br>Frame Upper Scalp | 35, 69, 80             |        | x                                  |                                                   |                                       |                                      | Front Door Window<br>Frame Front Scalp |                                                                                              |
| 13  | Front Door Window<br>Frame Rear Scalp  | 35, 69                 |        | x                                  |                                                   |                                       |                                      | Front Door Window<br>Frame Upper Scalp |                                                                                              |
| 14  | Center Pillar Scalp                    | 35, 69                 | ×      |                                    |                                                   |                                       |                                      |                                        |                                                                                              |
| 15  | Rear Door Window<br>Frame Front Scalp  | 35, 69                 |        | ×                                  |                                                   |                                       |                                      | Rear Door Window<br>Frame Upper Scalp  |                                                                                              |
| 16  | Rear Door Window<br>Frame Upper Scalp  | 35, 69                 |        | ×                                  |                                                   |                                       |                                      | Rear Door Window<br>Frame Rear Scalp   |                                                                                              |

|     |                                                            |                        | FIGUE  | RES 17-                            | 4 THROU                                           | JGH 17-                               | 14                                   |                                                                         |                                                                              |
|-----|------------------------------------------------------------|------------------------|--------|------------------------------------|---------------------------------------------------|---------------------------------------|--------------------------------------|-------------------------------------------------------------------------|------------------------------------------------------------------------------|
| Key | Molding Name                                               | Series<br>or<br>Styles | Screws | Spring<br>(Self-<br>Re-<br>tained) | Snap-On<br>Clips<br>or Re-<br>tainers<br>On Panel | Snap-<br>On<br>Clips<br>On<br>Molding | Studs<br>With<br>Attach-<br>ing Nuts | Engages With<br>Other Moldings                                          | Remove<br>Hardware<br>Or Trim                                                |
| 17  | Rear Door Window<br>Frame Rear Scalp                       | 35                     |        | x                                  |                                                   |                                       |                                      |                                                                         |                                                                              |
| 18  | Rear Quarter Belt<br>Reveal                                | 11, 39, 69             |        |                                    | ×                                                 | х                                     | х                                    |                                                                         |                                                                              |
| 19  | Rear Quarter Belt<br>Outer Reveal                          | 17                     |        |                                    | ×                                                 |                                       | x                                    |                                                                         |                                                                              |
| 20  | Rear Quarter Belt<br>Inner Reveal                          | 17                     |        |                                    | х                                                 |                                       | х                                    | Rear Quarter Belt<br>Outer Reveal                                       |                                                                              |
| 21  | Rear Quarter<br>Pinchweld Finishing                        | 67                     | ×      |                                    | х                                                 |                                       |                                      |                                                                         | Rear Quarter<br>and Rear End<br>Trimsticks                                   |
| 22  | Rear Quarter Win-<br>dow Reveal Upper<br>Corner Excutcheon | 35                     |        |                                    | x                                                 |                                       |                                      |                                                                         | Loosen Rear<br>Quarter Win-<br>dow Reveal<br>Upper and<br>Lower at<br>Corner |
| 23  | Rear Quarter Win-<br>dow Reveal Upper                      | <sup>-</sup> 35        |        |                                    | ×                                                 | -                                     |                                      | Rear Quarter Win-<br>dow Reveal Upper<br>and Lower Corner<br>Escutcheon |                                                                              |
| 24  | Rear Quarter Win-<br>dow Reveal Lower                      | 35                     |        |                                    | ×                                                 |                                       |                                      | Rear Quarter Win-<br>dow Reveal Upper<br>and Lower Corner<br>Escutcheon |                                                                              |
| 25  | Rear Quarter Win-<br>dow Reveal Lower<br>Corner Escutcheon | 35                     |        |                                    | ×                                                 |                                       |                                      |                                                                         | Loosen Rear<br>Quarter Win-<br>dow Reveal<br>Upper and<br>Lower at<br>Corner |
| 26  | Roof Panel Rear<br>Finishing                               | 80                     |        |                                    |                                                   |                                       | x                                    | Back Window<br>Side Finishing                                           | Finishing<br>Lace Dome<br>Lamp Rear<br>of Head-<br>lining                    |
| 27  | Back Window Side<br>Finishing                              | 80                     |        |                                    |                                                   |                                       | ×                                    | Rear Quarter<br>Pinchweld Belt<br>Finishing Front                       | Finishing<br>Lace, Side<br>Foundation                                        |
| 28  | Body Lock Pillar<br>Belt Reveal                            | 80                     |        |                                    |                                                   | ×                                     |                                      |                                                                         |                                                                              |

#### CHEVROLET "A" BODIES - 13000 SERIES FIGURES 17-4 THROUGH 17-14

|     |                                                          |                        |        |                                    | 4 THROU                                           |                                       |                                      |                                                                             |                                             |
|-----|----------------------------------------------------------|------------------------|--------|------------------------------------|---------------------------------------------------|---------------------------------------|--------------------------------------|-----------------------------------------------------------------------------|---------------------------------------------|
| Кеу | Molding Name                                             | Series<br>or<br>Styles | Screws | Spring<br>(Self-<br>Re-<br>tained) | Snap-On<br>Clips<br>or Re-<br>tainers<br>On Panel | Snap-<br>On<br>Clips<br>On<br>Molding | Studs<br>With<br>Attach-<br>ing Nuts | Engages With<br>Other Moldings                                              | Remove<br>Hardware<br>Or Trim               |
| 29  | Rear Quarter<br>Pinchweld Belt<br>Finishing Front        | 80                     |        |                                    | x                                                 |                                       | x                                    | Rear Quarter<br>Pinchweld Belt<br>Finishing Rear                            | Rear Quarter<br>Inner Access<br>Hole Cover  |
| 30  | Rear Quarter<br>Pinchweld Belt<br>Finishing Rear         | 80                     |        |                                    | ×                                                 |                                       | x                                    | Rear Quarter<br>Pinchweld Belt<br>Finishing Front                           | Rear Quarter<br>Inner Access<br>Hole Cover  |
| 31  | Front Door Outer<br>Panel                                | 13600                  | ×      |                                    | x                                                 |                                       |                                      |                                                                             |                                             |
| 32  | Rear Door Outer<br>Panel                                 | 13600                  | ×      |                                    | ×                                                 |                                       |                                      |                                                                             |                                             |
| 33  | Front of R <b>ear</b><br>Wheel Opening                   | 13600                  | ×      |                                    | ×                                                 |                                       | x                                    |                                                                             |                                             |
| 34  | Rear Wheel Opening                                       | 13800                  | ×      |                                    |                                                   |                                       |                                      |                                                                             |                                             |
| 35  | Rear of Rear                                             | 13635-80               |        |                                    |                                                   | x                                     |                                      |                                                                             |                                             |
|     | Wheel Opening                                            | 13617-39-<br>67-69     |        |                                    |                                                   | x                                     | x                                    |                                                                             |                                             |
| 36  | Rear Quarter Outer<br>Panel Emblem and/<br>or Name Plate | AII                    |        |                                    |                                                   |                                       | X                                    |                                                                             | Rear Quarter<br>Trim (35–80<br>Styles Only) |
| 37  | Front Door Outer<br>Panel Transfer<br>Finishing Upper    | 13835                  | ×      |                                    | x                                                 |                                       |                                      |                                                                             |                                             |
| 38  | Front Door Outer<br>Panel Transfer<br>Finishing Lower    | 13835                  | ×      |                                    | x                                                 |                                       |                                      |                                                                             |                                             |
| 39  | Rear Door Outer<br>Panel Transfer<br>Finishing Upper     | 13835                  | ×      |                                    | x                                                 |                                       |                                      |                                                                             |                                             |
| 40  | Rear Door Outer<br>Panel Transfer<br>Finishing Lower     | 13835                  | ×      |                                    | x                                                 |                                       |                                      |                                                                             |                                             |
| 41  | Rear Quarter Outer<br>Panel Transfer<br>Finishing Front  | 13835                  | ×      |                                    |                                                   |                                       |                                      |                                                                             |                                             |
|     | Rear Quarter Outer<br>Panel Transfer<br>Finishing Upper  | 13835                  | ×      |                                    | x                                                 |                                       |                                      | Rear Quarter<br>Outer Panel<br>Transfer Finishing<br>Rear Vertical<br>Upper |                                             |

#### Snap-On Snap~ Spring Studs Clips Series On Remove (Self-With Engages With or Re-Molding Name Screws Clips Hardware Key or Re-Attach-Other Moldings Styles tainers On Or Trim tained) ing Nuts On Panel Molding 43 Rear Quarter Outer 13835 Х Panel Transfer Finishing Rear Vertical Upper 13835 44 Rear Quarter Outer Х Panel Transfer Finishing Rear Vertical Lower 45 Front of Rear Wheel 13835 Х Rear Wheel **Opening Outer Panel** Opening Transfer Finishing 46 Rear of Rear Wheel 13835 Х Х Rear Quarter Outer **Opening Outer Panel** Panel Transfer Transfer Finishing Finishing Rear Vertical Lower 47 Rear Quarter Win-11 Х Rear Quarter Window Reveal Front dow Reveal Upper 48 Rear Quarter Win-11 х dow Reveal Upper 49 Rear of Rear Quarter 13400, 13800 Х Rear Quarter Outer Panel (Except 35 and Extension 80 Styles) 50 Rear Compartment 13600 Х Lid' Outer Panel 51 Rear End Panel All Х Emblem and/or Name Plate 52 Rear End Panel 13600 Х Upper 13800 53 Rear End Panel 13400, Х Lower 13600, 13800 54 Back Window All (Except Х Reveal Upper 35, 67) 55 Back Window All (Except Х Back Window Reveal Lower 35, 67) Reveal Upper 56 Back Body Opening 35 Back Body Opening Tailgate Win-Х Upper Reveal dow Glass Run Side Reveal Channel