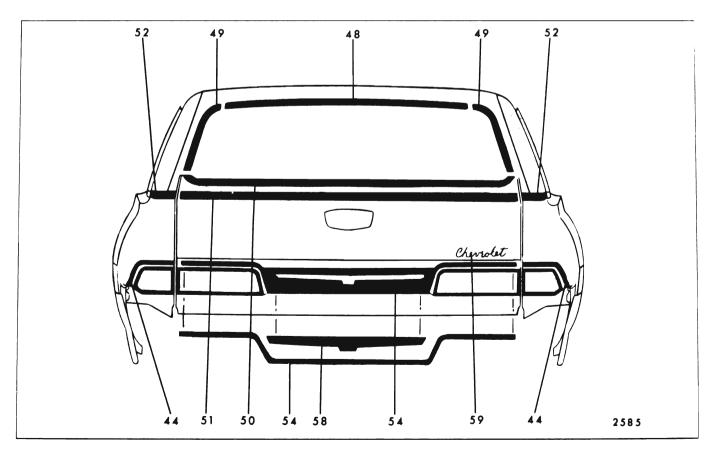

#### CHEVROLET "B" BODIES - 15000 AND 16000 SERIES FIGURES 17-15 THROUGH 17-27

|     |                                                     |                                              | FIGUN  |                                    | 15 THRO                                           |                                       |                                      |                                  |                                      |
|-----|-----------------------------------------------------|----------------------------------------------|--------|------------------------------------|---------------------------------------------------|---------------------------------------|--------------------------------------|----------------------------------|--------------------------------------|
| Key | Molding Name                                        | Series<br>or<br>Styles                       | Screws | Spring<br>(Self-<br>Re-<br>tained) | Snap-On<br>Clips<br>or Re-<br>tainers<br>On Panel | Snap-<br>On<br>Clips<br>On<br>Molding | Studs<br>With<br>Attach-<br>ing Nuts | Engages With<br>Other Moldings   | Remove<br>Hardware<br>Or Trim        |
| 42  | Rear of Rear Quarter<br>Outer Panel                 | 15600,16400<br>16600,16800<br>(Except 35–45) | ×      |                                    |                                                   |                                       |                                      |                                  | Rear of Rear<br>Quarter<br>Extension |
| 43  | Rear of Rear Quarter<br>Outer Panel Upper           | 16635-45                                     | x      |                                    |                                                   | x                                     |                                      |                                  |                                      |
| 44  | Rear of Rear Quarter<br>Outer Panel Lower           | 35-45                                        | ×      |                                    |                                                   | х                                     |                                      |                                  |                                      |
| 45  | Back Window Reveal<br>Upper                         | All (Except<br>35,45,67)                     |        |                                    | х                                                 |                                       |                                      | Back Window Re-<br>veal Side     |                                      |
| 46  | Back WindowReveal<br>Side                           | All (Except<br>35,45,67)                     |        |                                    | х                                                 |                                       |                                      |                                  |                                      |
| 47  | Back Window Reveal<br>Lower                         | All (Except<br>35,45,67)                     |        |                                    | х                                                 |                                       |                                      | Back Window Re-<br>veal Side     |                                      |
| 48  | Back Body Opening<br>Upper Reveal                   | 35,45                                        | ×      |                                    |                                                   | -                                     |                                      | Back Body Opening<br>Reveal Side | Upper Glass<br>Run Channel           |
| 49  | Back Body Opening<br>Side Reveal                    | 35,45                                        | х      |                                    |                                                   |                                       |                                      |                                  |                                      |
| 50  | Tailgate Window<br>Reveal                           | 35,45                                        | х      |                                    |                                                   | x                                     |                                      |                                  |                                      |
| 51  | Tailgate Outer Panel<br>Belt Reveal<br>(Optional)   | 35,45                                        | х      |                                    |                                                   | x                                     |                                      |                                  |                                      |
| 52  | Back Body Pillar Belt<br>Finishing (Optional)       | 35,45                                        | x      |                                    |                                                   | x                                     |                                      |                                  |                                      |
| 53  | Rear Compartment<br>Lid Outer Panel                 | 15600,16400<br>16600,16800                   | x      |                                    |                                                   |                                       | ×                                    |                                  |                                      |
|     | Tailgate Outer<br>Panel Lower                       | 35,45                                        |        |                                    |                                                   | x                                     | x                                    |                                  | Tailgate Trim<br>Panel Assembly      |
|     | Tailgate Outer Panel<br>Transfer Finishing<br>Upper | 16635,45                                     | ×      |                                    |                                                   | ×                                     |                                      |                                  |                                      |
|     | Rear Compartment<br>Lid Outer Panel<br>Emblem       | All (Except<br>35-45)                        | x      |                                    |                                                   |                                       | ×                                    |                                  |                                      |
|     | Rear Compartment<br>Lid Outer Panel<br>Name Plate   | All (Except<br>35-45)                        |        |                                    |                                                   |                                       | ×                                    |                                  |                                      |
|     | Tailgate Outer Panel<br>Emblem                      | 35-45                                        |        |                                    |                                                   |                                       | ×                                    |                                  | Tailgate Trim<br>Panel Assembly      |
|     | Tailgate Outer Panel<br>Name Plate                  | 35-45                                        |        |                                    |                                                   |                                       | ×                                    |                                  | Tailgate Trim<br>Panel Assembly      |