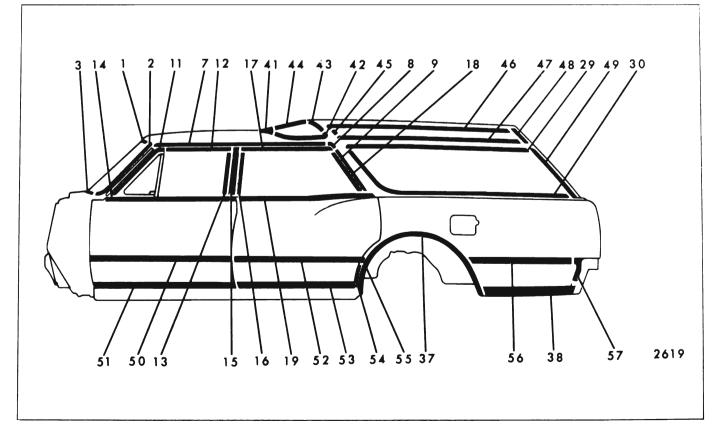

## CHEVROLET "B" BODIES - 15000 AND 16000 SERIES

FIGURES 17-15 THROUGH 17-27

| Key | Molding Name                                        | Series<br>or<br>Styles              | Screws | Spring<br>(Self-<br>Re-<br>tained) | Snap-On<br>Clips<br>or Re-<br>tainers<br>On Panel | Snap-<br>On<br>Clips<br>On<br>Molding | Studs<br>With<br>Attach-<br>ing Nuts | Engages With<br>Other Moldings                              | Remove<br>Hardware<br>Or Trim         |
|-----|-----------------------------------------------------|-------------------------------------|--------|------------------------------------|---------------------------------------------------|---------------------------------------|--------------------------------------|-------------------------------------------------------------|---------------------------------------|
| 15  | Rear Door Window<br>Frame Scalp Front               | 35,45,69                            |        | x                                  |                                                   |                                       |                                      | Rear Door Window<br>Frame Scalp Upper                       |                                       |
| 16  | Rear Door Window<br>Frame Scalp Upper               | 35,45,69                            |        | x                                  |                                                   |                                       |                                      | Rear Door Window<br>Frame Scalp Rear<br>(35,45 Styles Only) |                                       |
| 17  | Rear Door Window<br>Frame Scalp Rear                | 35,45                               |        | x                                  |                                                   |                                       |                                      |                                                             |                                       |
| 18  | Rear Quarter Window<br>Reveal Front                 | 11                                  |        |                                    | х                                                 |                                       |                                      | Rear Quarter<br>Window Reveal<br>Upper                      |                                       |
| 19  | Rear Quarter Window<br>Reveal Upper                 | 11                                  | ×      |                                    |                                                   |                                       |                                      |                                                             |                                       |
| 20  | Rear Quarter Window<br>Belt Reveal                  | 16647                               | ×      |                                    | х                                                 |                                       |                                      |                                                             | Rear Quarter<br>Window Lower<br>Stop  |
| 21  | Rear Quarter Window<br>Reveal Upper                 | 35,45                               |        |                                    | х                                                 |                                       |                                      | Rear Quarter Win-<br>dow Reveal Lower<br>Escutcheon         |                                       |
| 22  | Rear Quarter Window<br>Reveal Lower                 | 35,45                               |        |                                    | x                                                 |                                       |                                      | Rear Quarter Win-<br>dow Reveal Upper                       |                                       |
| 23  | Rear Quarter Window<br>Reveal Lower Es–<br>cutcheon | 35,45                               |        |                                    | х                                                 |                                       |                                      |                                                             |                                       |
| 24  | Rear Quarter Belt<br>Reveal                         | 11,39,47,69,87                      |        |                                    | х                                                 |                                       | х                                    |                                                             | Headlining at<br>Rear Quarter<br>Area |
| 25  | Rear Quarter Belt<br>Pinchweld Finishing            | 67                                  | х      |                                    |                                                   | x                                     |                                      |                                                             |                                       |
| 26  | Front Door Outer<br>Panel                           | 15600,16400<br>16639,16647          | х      |                                    | x                                                 |                                       |                                      |                                                             |                                       |
| 27  | Rear Door Outer<br>Panel                            | 15600,16400<br>16639                | x      |                                    | ×                                                 |                                       |                                      |                                                             |                                       |
| 28  | Rear Quarter Outer<br>Panel                         | 15611                               |        |                                    | x                                                 |                                       | ×                                    |                                                             | Rear Quarter<br>Trim Pad              |
|     |                                                     | 15669<br>15635–45 Rt<br>15635–45 Lt |        |                                    | x<br>x<br>x                                       |                                       | X<br>X                               |                                                             | Rear Quarter<br>Trim                  |
| 29  | Front of Rear Wheel<br>Opening                      | 16400<br>16639-87                   | ×      |                                    | x                                                 |                                       | x                                    |                                                             |                                       |

### 17-18 EXTERIOR MOLDINGS

|     |                                                                    |                        | FIGUE  | lES 17-                            | 15 THRO                                           | UGH 17-                               | 27                                   |                                |                                                  |
|-----|--------------------------------------------------------------------|------------------------|--------|------------------------------------|---------------------------------------------------|---------------------------------------|--------------------------------------|--------------------------------|--------------------------------------------------|
| Кеу | Molding Name                                                       | Series<br>or<br>Styles | Screws | Spring<br>(Self-<br>Re-<br>tained) | Snap-On<br>Clips<br>or Re-<br>tainers<br>On Panel | Snap-<br>On<br>Clips<br>On<br>Molding | Studs<br>With<br>Attach-<br>ing Nuts | Engages With<br>Other Moldings | Remove<br>Hardware<br>Or Trim                    |
| 30  | Rear Wheel Opening                                                 | 16635-45<br>16800      | x      |                                    |                                                   |                                       |                                      |                                |                                                  |
| 31  | Rear of Rear Wheel<br>Opening                                      | 16400<br>16639-47      |        |                                    | ×                                                 |                                       | ×                                    |                                | Rear Quarter<br>Trim (16435–45<br>Rt. Side Only) |
|     |                                                                    | 16800                  | ×      |                                    | ×                                                 |                                       |                                      |                                |                                                  |
| 32  | Rear Quarter Outer<br>Panel Name Plate                             | 15400,15600<br>16400   |        |                                    |                                                   | x                                     | ×                                    |                                | Rear Quarter<br>Trim (35–45<br>Styles)           |
| 33  | Roof Panel Emblem                                                  | 16639-47               |        |                                    |                                                   |                                       | x                                    |                                | Headlining at<br>Rear Quarter<br>Area            |
| 34  | Front Door Outer<br>Panel Transfer<br>Finishing Upper              | 16635-45               | ×      |                                    | х                                                 |                                       |                                      |                                |                                                  |
| 35  | Front Door Outer<br>Panel Transfer<br>Finishing Lower              | 16635-45               | ×      |                                    | х                                                 |                                       |                                      |                                |                                                  |
| 36  | Rear Door Outer<br>Panel Transfer<br>Finishing Upper               | 16635-45               | ×      |                                    | x                                                 | -                                     |                                      |                                |                                                  |
| 37  | Rear Door Outer<br>Panel Transfer<br>Finishing Lower               | 16635-45               | ×      |                                    | x                                                 |                                       |                                      |                                |                                                  |
| 38  | Rear Quarter Outer<br>Panel Transfer<br>Finishing Upper            | 16635-45               |        |                                    | x                                                 |                                       |                                      |                                |                                                  |
| 39  | Front of Rear Wheel<br>Opening Transfer<br>Finishing Lower         | 16635-45               | ×      |                                    |                                                   |                                       | x                                    |                                |                                                  |
| 40  | Rear of Rear Wheel<br>Opening Transfer<br>Finishing Lower          | 16635-45               |        |                                    | х                                                 |                                       |                                      |                                |                                                  |
| 41  | Rear Quarter Outer<br>Panel Transfer<br>Finishing Rear<br>Vertical | 16635-45               |        |                                    |                                                   | x                                     |                                      |                                |                                                  |
|     |                                                                    |                        |        |                                    |                                                   |                                       |                                      |                                |                                                  |

#### CHEVROLET "B" BODIES - 15000 AND 16000 SERIES FIGURES 17-15 THROUGH 17-27

|     |                                                     |                                              | FIGUN  |                                    | 15 THRO                                           |                                       |                                      |                                  |                                      |
|-----|-----------------------------------------------------|----------------------------------------------|--------|------------------------------------|---------------------------------------------------|---------------------------------------|--------------------------------------|----------------------------------|--------------------------------------|
| Key | Molding Name                                        | Series<br>or<br>Styles                       | Screws | Spring<br>(Self-<br>Re-<br>tained) | Snap-On<br>Clips<br>or Re-<br>tainers<br>On Panel | Snap-<br>On<br>Clips<br>On<br>Molding | Studs<br>With<br>Attach-<br>ing Nuts | Engages With<br>Other Moldings   | Remove<br>Hardware<br>Or Trim        |
| 42  | Rear of Rear Quarter<br>Outer Panel                 | 15600,16400<br>16600,16800<br>(Except 35–45) | ×      |                                    |                                                   |                                       |                                      |                                  | Rear of Rear<br>Quarter<br>Extension |
| 43  | Rear of Rear Quarter<br>Outer Panel Upper           | 16635-45                                     | x      |                                    |                                                   | x                                     |                                      |                                  |                                      |
| 44  | Rear of Rear Quarter<br>Outer Panel Lower           | 35-45                                        | ×      |                                    |                                                   | х                                     |                                      |                                  |                                      |
| 45  | Back Window Reveal<br>Upper                         | All (Except<br>35,45,67)                     |        |                                    | х                                                 |                                       |                                      | Back Window Re-<br>veal Side     |                                      |
| 46  | Back WindowReveal<br>Side                           | All (Except<br>35,45,67)                     |        |                                    | х                                                 |                                       |                                      |                                  |                                      |
| 47  | Back Window Reveal<br>Lower                         | All (Except<br>35,45,67)                     |        |                                    | х                                                 |                                       |                                      | Back Window Re-<br>veal Side     |                                      |
| 48  | Back Body Opening<br>Upper Reveal                   | 35,45                                        | ×      |                                    |                                                   | -                                     |                                      | Back Body Opening<br>Reveal Side | Upper Glass<br>Run Channel           |
| 49  | Back Body Opening<br>Side Reveal                    | 35,45                                        | х      |                                    |                                                   |                                       |                                      |                                  |                                      |
| 50  | Tailgate Window<br>Reveal                           | 35,45                                        | х      |                                    |                                                   | x                                     |                                      |                                  |                                      |
| 51  | Tailgate Outer Panel<br>Belt Reveal<br>(Optional)   | 35,45                                        | х      |                                    |                                                   | x                                     |                                      |                                  |                                      |
| 52  | Back Body Pillar Belt<br>Finishing (Optional)       | 35,45                                        | x      |                                    |                                                   | x                                     |                                      |                                  |                                      |
| 53  | Rear Compartment<br>Lid Outer Panel                 | 15600,16400<br>16600,16800                   | x      |                                    |                                                   |                                       | ×                                    |                                  |                                      |
|     | Tailgate Outer<br>Panel Lower                       | 35,45                                        |        |                                    |                                                   | x                                     | x                                    |                                  | Tailgate Trim<br>Panel Assembly      |
|     | Tailgate Outer Panel<br>Transfer Finishing<br>Upper | 16635,45                                     | ×      |                                    |                                                   | ×                                     |                                      |                                  |                                      |
|     | Rear Compartment<br>Lid Outer Panel<br>Emblem       | All (Except<br>35-45)                        | x      |                                    |                                                   |                                       | ×                                    |                                  |                                      |
|     | Rear Compartment<br>Lid Outer Panel<br>Name Plate   | All (Except<br>35-45)                        |        |                                    |                                                   |                                       | ×                                    |                                  |                                      |
|     | Tailgate Outer Panel<br>Emblem                      | 35-45                                        |        |                                    |                                                   |                                       | ×                                    |                                  | Tailgate Trim<br>Panel Assembly      |
|     | Tailgate Outer Panel<br>Name Plate                  | 35-45                                        |        |                                    |                                                   |                                       | ×                                    |                                  | Tailgate Trim<br>Panel Assembly      |