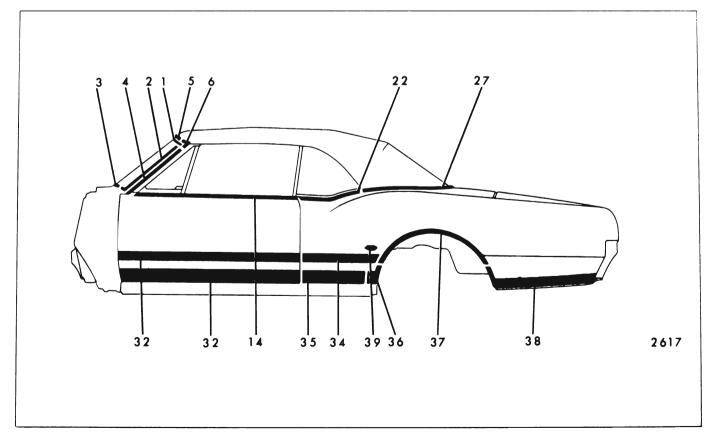

|                        |        |                                    |                                                   |                                                       |                                      |                                                                                        |                               |
|     |                                                     |                        |        |                                    |                                                   |                                                       |                                      |                                                                                        |                               |



Fig. 17-67-Oldsmobile "A-07" Styles



### 17-70 EXTERIOR MOLDINGS



Fig. 17-69-Oldsmobile "A-39" Styles





Fig. 17-71-Oldsmobile "A-35" Styles





Fig. 17-73-Oldsmobile 33400-33600-33800 (Except 35-55-65 Styles)



Fig. 17-74-Oldsmobile "A-35" Styles



Fig. 17-75-Oldsmobile "A-55-65" Styles

### 17-74 EXTERIOR MOLDINGS

### METHODS OF MOLDING RETENTION

### OLDSMOBILE "B-C" BODIES - 35000 AND 38000 SERIES FIGURES 17-76 THROUGH 17-91

| Key | Molding Name                               | Series<br>or<br>Styles                   | Screws | Spring<br>(Self-<br>Re-<br>tained) | Snap-On<br>Clips<br>or Re-<br>tainers<br>On Panel | Snap-<br>On<br>Clips<br>On<br>Molding | Studs<br>With<br>Attach-<br>ing Nuts | Engages With<br>Other Moldings                                 | Remove<br>Hardware<br>Or Trim