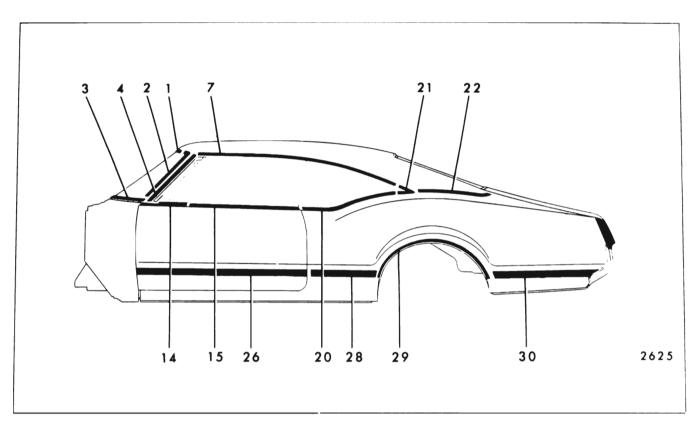

| SUBJECT   |         |    |   |   |   |   |   |   |   |   |   |   |   |   |   |   |   |   | PAGE    |
|-----------|---------|----|---|---|---|---|---|---|---|---|---|---|---|---|---|---|---|---|---------|
| Oldsmobi  | le Styl | es |   |   |   |   |   |   |   |   |   |   |   |   |   |   |   |   |         |
| ''A''     | Body    |    |   |   |   |   |   |   |   |   |   |   |   |   |   |   |   |   | 17-63   |
| "В-С"     | Body    |    |   |   |   | • |   |   |   |   |   |   |   |   |   |   |   |   | 17-74   |
| ··E"      | Body    | •  | • | • | • | • | • | • | • | • | • | • |   | • | • | • | • | • | 17-85   |
| Buick Sty | les     |    |   |   |   |   |   |   |   |   |   |   |   |   |   |   |   |   |         |
| ''A''     | Body    | •  | • | • | • | • | • | • | • | • | • |   | • | • | • | • |   |   | 17-87   |
| "В-С"     | Body    |    |   |   |   |   |   |   |   |   |   |   |   | • |   |   |   |   | 17 - 98 |
| "E"       | Body    |    | • |   | • |   | • | • | • |   |   |   |   | • |   |   | • |   | 17-106  |
| Cadillac  | Styles  |    |   |   |   |   |   |   |   |   |   |   |   |   |   |   |   |   |         |
| "C"       | Body    |    |   | • |   |   | • |   |   |   |   |   |   | • |   |   |   |   | 17-109  |
| "D"       | Body    |    |   |   |   |   |   |   |   |   |   |   |   |   |   |   |   |   | 17-116  |
| "E"       | Body    |    | • | • | • |   |   |   |   |   |   | • |   |   | • |   |   |   | 17-119  |
|           |         |    |   |   |   |   |   |   |   |   |   |   |   |   |   |   |   |   |         |