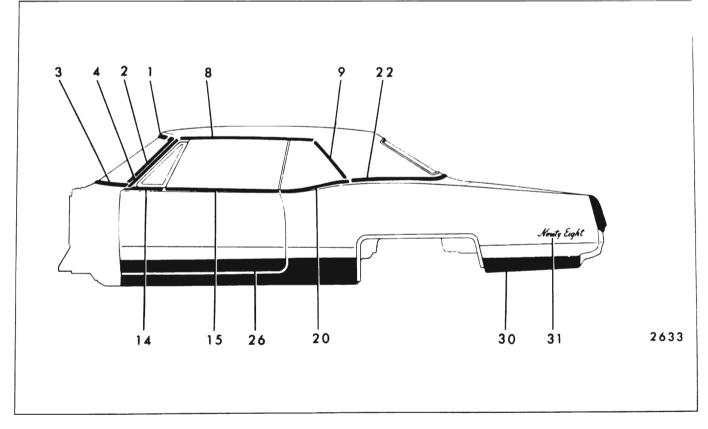

#### CHEVROLET "A" BODIES - 13000 SERIES FIGURES 17-4 THROUGH 17-14

| Key | Molding Name                           | Series<br>or<br>Styles | Screws | Spring<br>(Self-<br>Re-<br>tained) | Snap-On<br>Clips<br>or Re-<br>tainers<br>On Panel | Snap-<br>On<br>Clips<br>On<br>Molding | Studs<br>With<br>Attach-<br>ing Nuts | Engages With<br>Other Moldings         | Remove<br>Hardware<br>Or Trim                                                                |
|-----|----------------------------------------|------------------------|--------|------------------------------------|---------------------------------------------------|---------------------------------------|--------------------------------------|----------------------------------------|----------------------------------------------------------------------------------------------|
| 1   | Windshield Reveal<br>Upper             | All                    |        |                                    | x                                                 |                                       |                                      |                                        |                                                                                              |
| 2   | Windshield Reveal<br>Side              | All                    |        |                                    | x                                                 |                                       |                                      | Windshield Reveal<br>Upper             |                                                                                              |
| 3   | Windshield Reveal<br>Lower             | All                    |        |                                    | x                                                 |                                       |                                      | Windshield Reveal<br>Side              |                                                                                              |
| 4   | Windshield Pillar<br>Finishing         | 17, 67, 80             | ×      |                                    |                                                   |                                       |                                      |                                        | Windshield<br>PillarWeather-<br>strip and<br>Weatherstrip<br>Retainer                        |
| 5   | Windshield Header<br>Center            | 67                     | ×      |                                    |                                                   |                                       |                                      | Windshield Header<br>Side              | Rear View<br>Mirror Support                                                                  |
| 6   | Windshield Header<br>Side              | 67                     | x      |                                    |                                                   |                                       |                                      | Windshield Reveal<br>Upper and Sides   | Sunshade<br>Support Wind-<br>shield Pillar<br>Weatherstrip<br>and Weather-<br>strip Retainer |
| 7   | Roof Drip Molding<br>Front Scalp       | 35, 39                 |        | ×                                  |                                                   |                                       |                                      | Roof Drip Molding<br>Scalp Escutcheon  |                                                                                              |
| 8   | Roof Drip Molding<br>Scalp Escutcheon  | 35, 39                 |        | x                                  |                                                   |                                       |                                      |                                        |                                                                                              |
| 9   | Roof Drip Molding<br>Rear Scalp        | 35, 39                 |        | x                                  |                                                   |                                       |                                      | Roof Drip Molding<br>Scalp Escutcheon  |                                                                                              |
| 10  | Roof Drip Molding<br>Scalp             | 11, 17, 69, 80         |        | x                                  |                                                   |                                       |                                      |                                        |                                                                                              |
| 11  | Front Door Window<br>Frame Front Scalp | 35, 69, 80             |        | ×                                  |                                                   | i<br>i                                |                                      |                                        |                                                                                              |
| 12  | Front Door Window<br>Frame Upper Scalp | 35, 69, 80             |        | x                                  |                                                   |                                       |                                      | Front Door Window<br>Frame Front Scalp |                                                                                              |
| 13  | Front Door Window<br>Frame Rear Scalp  | 35, 69                 |        | x                                  |                                                   |                                       |                                      | Front Door Window<br>Frame Upper Scalp |                                                                                              |
| 14  | Center Pillar Scalp                    | 35, 69                 | ×      |                                    |                                                   |                                       |                                      |                                        |                                                                                              |
| 15  | Rear Door Window<br>Frame Front Scalp  | 35, 69                 |        | ×                                  |                                                   |                                       |                                      | Rear Door Window<br>Frame Upper Scalp  |                                                                                              |
| 16  | Rear Door Window<br>Frame Upper Scalp  | 35, 69                 |        | ×                                  |                                                   |                                       |                                      | Rear Door Window<br>Frame Rear Scalp   |                                                                                              |

|     |                                                            |                        | FIGUE  | RES 17-                            | 4 THROU                                           | JGH 17-                               | 14                                   |                                                                         |                                                                              |
|-----|------------------------------------------------------------|------------------------|--------|------------------------------------|---------------------------------------------------|---------------------------------------|--------------------------------------|-------------------------------------------------------------------------|------------------------------------------------------------------------------|
| Key | Molding Name                                               | Series<br>or<br>Styles | Screws | Spring<br>(Self-<br>Re-<br>tained) | Snap-On<br>Clips<br>or Re-<br>tainers<br>On Panel | Snap-<br>On<br>Clips<br>On<br>Molding | Studs<br>With<br>Attach-<br>ing Nuts | Engages With<br>Other Moldings                                          | Remove<br>Hardware<br>Or Trim                                                |
| 17  | Rear Door Window<br>Frame Rear Scalp                       | 35                     |        | x                                  |                                                   |                                       |                                      |                                                                         |                                                                              |
| 18  | Rear Quarter Belt<br>Reveal                                | 11, 39, 69             |        |                                    | ×                                                 | х                                     | х                                    |                                                                         |                                                                              |
| 19  | Rear Quarter Belt<br>Outer Reveal                          | 17                     |        |                                    | ×                                                 |                                       | x                                    |                                                                         |                                                                              |
| 20  | Rear Quarter Belt<br>Inner Reveal                          | 17                     |        |                                    | х                                                 |                                       | х                                    | Rear Quarter Belt<br>Outer Reveal                                       |                                                                              |
| 21  | Rear Quarter<br>Pinchweld Finishing                        | 67                     | ×      |                                    | х                                                 |                                       |                                      |                                                                         | Rear Quarter<br>and Rear End<br>Trimsticks                                   |
| 22  | Rear Quarter Win-<br>dow Reveal Upper<br>Corner Excutcheon | 35                     |        |                                    | x                                                 |                                       |                                      |                                                                         | Loosen Rear<br>Quarter Win-<br>dow Reveal<br>Upper and<br>Lower at<br>Corner |
| 23  | Rear Quarter Win-<br>dow Reveal Upper                      | <sup>-</sup> 35        |        |                                    | ×                                                 | -                                     |                                      | Rear Quarter Win-<br>dow Reveal Upper<br>and Lower Corner<br>Escutcheon |                                                                              |
| 24  | Rear Quarter Win-<br>dow Reveal Lower                      | 35                     |        |                                    | ×                                                 |                                       |                                      | Rear Quarter Win-<br>dow Reveal Upper<br>and Lower Corner<br>Escutcheon |                                                                              |
| 25  | Rear Quarter Win-<br>dow Reveal Lower<br>Corner Escutcheon | 35                     |        |                                    | ×                                                 |                                       |                                      |                                                                         | Loosen Rear<br>Quarter Win-<br>dow Reveal<br>Upper and<br>Lower at<br>Corner |
| 26  | Roof Panel Rear<br>Finishing                               | 80                     |        |                                    |                                                   |                                       | x                                    | Back Window<br>Side Finishing                                           | Finishing<br>Lace Dome<br>Lamp Rear<br>of Head-<br>lining                    |
| 27  | Back Window Side<br>Finishing                              | 80                     |        |                                    |                                                   |                                       | ×                                    | Rear Quarter<br>Pinchweld Belt<br>Finishing Front                       | Finishing<br>Lace, Side<br>Foundation                                        |
| 28  | Body Lock Pillar<br>Belt Reveal                            | 80                     |        |                                    |                                                   | ×                                     |                                      |                                                                         |                                                                              |