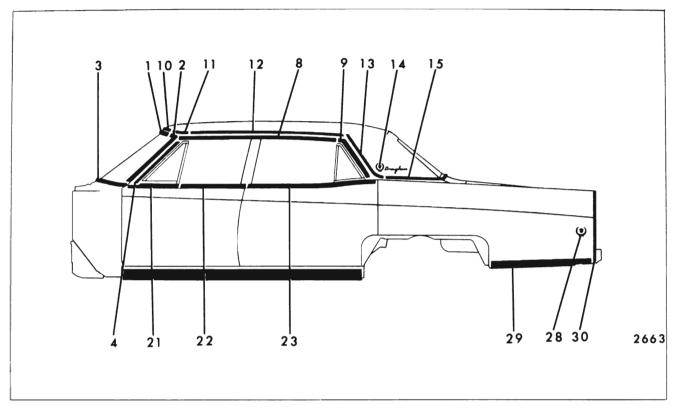

#### CHEVROLET "A" BODIES - 13000 SERIES FIGURES 17-4 THROUGH 17-14

| Key | Molding Name                           | Series<br>or<br>Styles | Screws | Spring<br>(Self-<br>Re-<br>tained) | Snap-On<br>Clips<br>or Re-<br>tainers<br>On Panel | Snap-<br>On<br>Clips<br>On<br>Molding | Studs<br>With<br>Attach-<br>ing Nuts | Engages With<br>Other Moldings         | Remove<br>Hardware<br>Or Trim                                                                |
|-----|----------------------------------------|------------------------|--------|------------------------------------|---------------------------------------------------|---------------------------------------|--------------------------------------|----------------------------------------|----------------------------------------------------------------------------------------------|
| 1   | Windshield Reveal<br>Upper             | All                    |        |                                    | x                                                 |                                       |                                      |                                        |                                                                                              |
| 2   | Windshield Reveal<br>Side              | All                    |        |                                    | x                                                 |                                       |                                      | Windshield Reveal<br>Upper             |                                                                                              |
| 3   | Windshield Reveal<br>Lower             | All                    |        |                                    | x                                                 |                                       |                                      | Windshield Reveal<br>Side              |                                                                                              |
| 4   | Windshield Pillar<br>Finishing         | 17, 67, 80             | ×      |                                    |                                                   |                                       |                                      |                                        | Windshield<br>PillarWeather-<br>strip and<br>Weatherstrip<br>Retainer                        |
| 5   | Windshield Header<br>Center            | 67                     | ×      |                                    |                                                   |                                       |                                      | Windshield Header<br>Side              | Rear View<br>Mirror Support                                                                  |
| 6   | Windshield Header<br>Side              | 67                     | x      |                                    |                                                   |                                       |                                      | Windshield Reveal<br>Upper and Sides   | Sunshade<br>Support Wind-<br>shield Pillar<br>Weatherstrip<br>and Weather-<br>strip Retainer |
| 7   | Roof Drip Molding<br>Front Scalp       | 35, 39                 |        | ×                                  |                                                   |                                       |                                      | Roof Drip Molding<br>Scalp Escutcheon  |                                                                                              |
| 8   | Roof Drip Molding<br>Scalp Escutcheon  | 35, 39                 |        | x                                  |                                                   |                                       |                                      |                                        |                                                                                              |
| 9   | Roof Drip Molding<br>Rear Scalp        | 35, 39                 |        | x                                  |                                                   |                                       |                                      | Roof Drip Molding<br>Scalp Escutcheon  |                                                                                              |
| 10  | Roof Drip Molding<br>Scalp             | 11, 17, 69, 80         |        | x                                  |                                                   |                                       |                                      |                                        |                                                                                              |
| 11  | Front Door Window<br>Frame Front Scalp | 35, 69, 80             |        | ×                                  |                                                   | i<br>i                                |                                      |                                        |                                                                                              |
| 12  | Front Door Window<br>Frame Upper Scalp | 35, 69, 80             |        | x                                  |                                                   |                                       |                                      | Front Door Window<br>Frame Front Scalp |                                                                                              |
| 13  | Front Door Window<br>Frame Rear Scalp  | 35, 69                 |        | x                                  |                                                   |                                       |                                      | Front Door Window<br>Frame Upper Scalp |                                                                                              |
| 14  | Center Pillar Scalp                    | 35, 69                 | ×      |                                    |                                                   |                                       |                                      |                                        |                                                                                              |
| 15  | Rear Door Window<br>Frame Front Scalp  | 35, 69                 |        | ×                                  |                                                   |                                       |                                      | Rear Door Window<br>Frame Upper Scalp  |                                                                                              |
| 16  | Rear Door Window<br>Frame Upper Scalp  | 35, 69                 |        | ×                                  |                                                   |                                       |                                      | Rear Door Window<br>Frame Rear Scalp   |                                                                                              |

|     |                                                            |                        | FIGUE  | RES 17-                            | 4 THROU                                           | JGH 17-                               | 14                                   |                                                                         |                                                                              |
|-----|------------------------------------------------------------|------------------------|--------|------------------------------------|---------------------------------------------------|---------------------------------------|--------------------------------------|-------------------------------------------------------------------------|------------------------------------------------------------------------------|
| Key | Molding Name                                               | Series<br>or<br>Styles | Screws | Spring<br>(Self-<br>Re-<br>tained) | Snap-On<br>Clips<br>or Re-<br>tainers<br>On Panel | Snap-<br>On<br>Clips<br>On<br>Molding | Studs<br>With<br>Attach-<br>ing Nuts | Engages With<br>Other Moldings                                          | Remove<br>Hardware<br>Or Trim                                                |
| 17  | Rear Door Window<br>Frame Rear Scalp                       | 35                     |        | x                                  |                                                   |                                       |                                      |                                                                         |                                                                              |
| 18  | Rear Quarter Belt<br>Reveal                                | 11, 39, 69             |        |                                    | ×                                                 | х                                     | х                                    |                                                                         |                                                                              |
| 19  | Rear Quarter Belt<br>Outer Reveal                          | 17                     |        |                                    | ×                                                 |                                       | x                                    |                                                                         |                                                                              |
| 20  | Rear Quarter Belt<br>Inner Reveal                          | 17                     |        |                                    | х                                                 |                                       | х                                    | Rear Quarter Belt<br>Outer Reveal                                       |                                                                              |
| 21  | Rear Quarter<br>Pinchweld Finishing                        | 67                     | ×      |                                    | х                                                 |                                       |                                      |                                                                         | Rear Quarter<br>and Rear End<br>Trimsticks                                   |
| 22  | Rear Quarter Win-<br>dow Reveal Upper<br>Corner Excutcheon | 35                     |        |                                    | x                                                 |                                       |                                      |                                                                         | Loosen Rear<br>Quarter Win-<br>dow Reveal<br>Upper and<br>Lower at<br>Corner |
| 23  | Rear Quarter Win-<br>dow Reveal Upper                      | <sup>-</sup> 35        |        |                                    | ×                                                 | -                                     |                                      | Rear Quarter Win-<br>dow Reveal Upper<br>and Lower Corner<br>Escutcheon |                                                                              |
| 24  | Rear Quarter Win-<br>dow Reveal Lower                      | 35                     |        |                                    | ×                                                 |                                       |                                      | Rear Quarter Win-<br>dow Reveal Upper<br>and Lower Corner<br>Escutcheon |                                                                              |
| 25  | Rear Quarter Win-<br>dow Reveal Lower<br>Corner Escutcheon | 35                     |        |                                    | ×                                                 |                                       |                                      |                                                                         | Loosen Rear<br>Quarter Win-<br>dow Reveal<br>Upper and<br>Lower at<br>Corner |
| 26  | Roof Panel Rear<br>Finishing                               | 80                     |        |                                    |                                                   |                                       | x                                    | Back Window<br>Side Finishing                                           | Finishing<br>Lace Dome<br>Lamp Rear<br>of Head-<br>lining                    |
| 27  | Back Window Side<br>Finishing                              | 80                     |        |                                    |                                                   |                                       | ×                                    | Rear Quarter<br>Pinchweld Belt<br>Finishing Front                       | Finishing<br>Lace, Side<br>Foundation                                        |
| 28  | Body Lock Pillar<br>Belt Reveal                            | 80                     |        |                                    |                                                   | ×                                     |                                      |                                                                         |                                                                              |