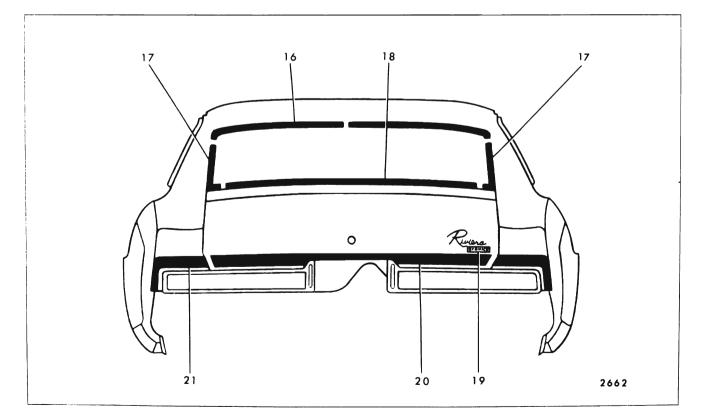

#### CHEVROLET "A" BODIES - 13000 SERIES FIGURES 17-4 THROUGH 17-14

| Key | Molding Name                           | Series<br>or<br>Styles | Screws | Spring<br>(Self-<br>Re-<br>tained) | Snap-On<br>Clips<br>or Re-<br>tainers<br>On Panel | Snap-<br>On<br>Clips<br>On<br>Molding | Studs<br>With<br>Attach-<br>ing Nuts | Engages With<br>Other Moldings         | Remove<br>Hardware<br>Or Trim                                                                |
|-----|----------------------------------------|------------------------|--------|------------------------------------|---------------------------------------------------|---------------------------------------|--------------------------------------|----------------------------------------|----------------------------------------------------------------------------------------------|
| 1   | Windshield Reveal<br>Upper             | All                    |        |                                    | x                                                 |                                       |                                      |                                        |                                                                                              |
| 2   | Windshield Reveal<br>Side              | All                    |        |                                    | x                                                 |                                       |                                      | Windshield Reveal<br>Upper             |                                                                                              |
| 3   | Windshield Reveal<br>Lower             | All                    |        |                                    | x                                                 |                                       |                                      | Windshield Reveal<br>Side              |                                                                                              |
| 4   | Windshield Pillar<br>Finishing         | 17, 67, 80             | ×      |                                    |                                                   |                                       |                                      |                                        | Windshield<br>PillarWeather-<br>strip and<br>Weatherstrip<br>Retainer                        |
| 5   | Windshield Header<br>Center            | 67                     | ×      |                                    |                                                   |                                       |                                      | Windshield Header<br>Side              | Rear View<br>Mirror Support                                                                  |
| 6   | Windshield Header<br>Side              | 67                     | x      |                                    |                                                   |                                       |                                      | Windshield Reveal<br>Upper and Sides   | Sunshade<br>Support Wind-<br>shield Pillar<br>Weatherstrip<br>and Weather-<br>strip Retainer |
| 7   | Roof Drip Molding<br>Front Scalp       | 35, 39                 |        | ×                                  |                                                   |                                       |                                      | Roof Drip Molding<br>Scalp Escutcheon  |                                                                                              |
| 8   | Roof Drip Molding<br>Scalp Escutcheon  | 35, 39                 |        | x                                  |                                                   |                                       |                                      |                                        |                                                                                              |
| 9   | Roof Drip Molding<br>Rear Scalp        | 35, 39                 |        | x                                  |                                                   |                                       |                                      | Roof Drip Molding<br>Scalp Escutcheon  |                                                                                              |
| 10  | Roof Drip Molding<br>Scalp             | 11, 17, 69, 80         |        | x                                  |                                                   |                                       |                                      |                                        |                                                                                              |
| 11  | Front Door Window<br>Frame Front Scalp | 35, 69, 80             |        | ×                                  |                                                   | i<br>i                                |                                      |                                        |                                                                                              |
| 12  | Front Door Window<br>Frame Upper Scalp | 35, 69, 80             |        | x                                  |                                                   |                                       |                                      | Front Door Window<br>Frame Front Scalp |                                                                                              |
| 13  | Front Door Window<br>Frame Rear Scalp  | 35, 69                 |        | x                                  |                                                   |                                       |                                      | Front Door Window<br>Frame Upper Scalp |                                                                                              |
| 14  | Center Pillar Scalp                    | 35, 69                 | ×      |                                    |                                                   |                                       |                                      |                                        |                                                                                              |
| 15  | Rear Door Window<br>Frame Front Scalp  | 35, 69                 |        | ×                                  |                                                   |                                       |                                      | Rear Door Window<br>Frame Upper Scalp  |                                                                                              |
| 16  | Rear Door Window<br>Frame Upper Scalp  | 35, 69                 |        | ×                                  |                                                   |                                       |                                      | Rear Door Window<br>Frame Rear Scalp   |                                                                                              |

|     |                                                            |                        | FIGUE  | RES 17-                            | 4 THROU                                           | JGH 17-                               | 14                                   |                                                                         |                                                                              |
|-----|------------------------------------------------------------|------------------------|--------|------------------------------------|---------------------------------------------------|---------------------------------------|--------------------------------------|-------------------------------------------------------------------------|------------------------------------------------------------------------------|
| Key | Molding Name                                               | Series<br>or<br>Styles | Screws | Spring<br>(Self-<br>Re-<br>tained) | Snap-On<br>Clips<br>or Re-<br>tainers<br>On Panel | Snap-<br>On<br>Clips<br>On<br>Molding | Studs<br>With<br>Attach-<br>ing Nuts | Engages With<br>Other Moldings                                          | Remove<br>Hardware<br>Or Trim                                                |
| 17  | Rear Door Window<br>Frame Rear Scalp                       | 35                     |        | x                                  |                                                   |                                       |                                      |                                                                         |                                                                              |
| 18  | Rear Quarter Belt<br>Reveal                                | 11, 39, 69             |        |                                    | ×                                                 | х                                     | х                                    |                                                                         |                                                                              |
| 19  | Rear Quarter Belt<br>Outer Reveal                          | 17                     |        |                                    | ×                                                 |                                       | x                                    |                                                                         |                                                                              |
| 20  | Rear Quarter Belt<br>Inner Reveal                          | 17                     |        |                                    | х                                                 |                                       | х                                    | Rear Quarter Belt<br>Outer Reveal                                       |                                                                              |
| 21  | Rear Quarter<br>Pinchweld Finishing                        | 67                     | ×      |                                    | х                                                 |                                       |                                      |                                                                         | Rear Quarter<br>and Rear End<br>Trimsticks                                   |
| 22  | Rear Quarter Win-<br>dow Reveal Upper<br>Corner Excutcheon | 35                     |        |                                    | x                                                 |                                       |                                      |                                                                         | Loosen Rear<br>Quarter Win-<br>dow Reveal<br>Upper and<br>Lower at<br>Corner |
| 23  | Rear Quarter Win-<br>dow Reveal Upper                      | <sup>-</sup> 35        |        |                                    | ×                                                 | -                                     |                                      | Rear Quarter Win-<br>dow Reveal Upper<br>and Lower Corner<br>Escutcheon |                                                                              |
| 24  | Rear Quarter Win-<br>dow Reveal Lower                      | 35                     |        |                                    | ×                                                 |                                       |                                      | Rear Quarter Win-<br>dow Reveal Upper<br>and Lower Corner<br>Escutcheon |                                                                              |
| 25  | Rear Quarter Win-<br>dow Reveal Lower<br>Corner Escutcheon | 35                     |        |                                    | ×                                                 |                                       |                                      |                                                                         | Loosen Rear<br>Quarter Win-<br>dow Reveal<br>Upper and<br>Lower at<br>Corner |
| 26  | Roof Panel Rear<br>Finishing                               | 80                     |        |                                    |                                                   |                                       | x                                    | Back Window<br>Side Finishing                                           | Finishing<br>Lace Dome<br>Lamp Rear<br>of Head-<br>lining                    |
| 27  | Back Window Side<br>Finishing                              | 80                     |        |                                    |                                                   |                                       | ×                                    | Rear Quarter<br>Pinchweld Belt<br>Finishing Front                       | Finishing<br>Lace, Side<br>Foundation                                        |
| 28  | Body Lock Pillar<br>Belt Reveal                            | 80                     |        |                                    |                                                   | ×                                     |                                      |                                                                         |                                                                              |