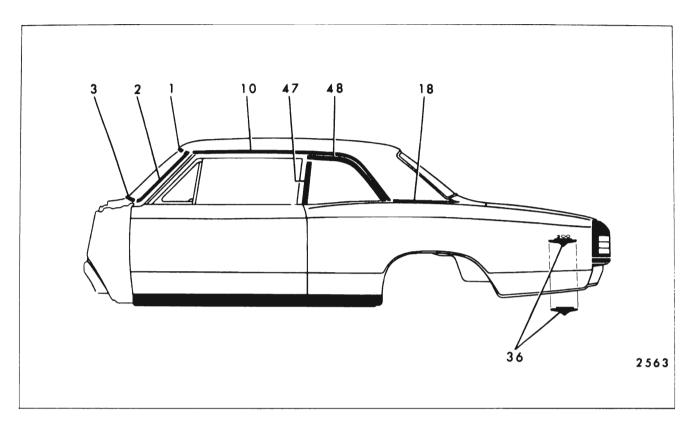

#### CHEVROLET "A" BODIES - 13000 SERIES FIGURES 17-4 THROUGH 17-14

| Key | Molding Name                           | Series<br>or<br>Styles | Screws | Spring<br>(Self-<br>Re-<br>tained) | Snap-On<br>Clips<br>or Re-<br>tainers<br>On Panel | Snap-<br>On<br>Clips<br>On<br>Molding | Studs<br>With<br>Attach-<br>ing Nuts | Engages With<br>Other Moldings         | Remove<br>Hardware<br>Or Trim                                                                |
|-----|----------------------------------------|------------------------|--------|------------------------------------|---------------------------------------------------|---------------------------------------|--------------------------------------|----------------------------------------|----------------------------------------------------------------------------------------------|
| 1   | Windshield Reveal<br>Upper             | All                    |        |                                    | x                                                 |                                       |                                      |                                        |                                                                                              |
| 2   | Windshield Reveal<br>Side              | All                    |        |                                    | x                                                 |                                       |                                      | Windshield Reveal<br>Upper             |                                                                                              |
| 3   | Windshield Reveal<br>Lower             | All                    |        |                                    | x                                                 |                                       |                                      | Windshield Reveal<br>Side              |                                                                                              |
| 4   | Windshield Pillar<br>Finishing         | 17, 67, 80             | ×      |                                    |                                                   |                                       |                                      |                                        | Windshield<br>PillarWeather-<br>strip and<br>Weatherstrip<br>Retainer                        |
| 5   | Windshield Header<br>Center            | 67                     | ×      |                                    |                                                   |                                       |                                      | Windshield Header<br>Side              | Rear View<br>Mirror Support                                                                  |
| 6   | Windshield Header<br>Side              | 67                     | x      |                                    |                                                   |                                       |                                      | Windshield Reveal<br>Upper and Sides   | Sunshade<br>Support Wind-<br>shield Pillar<br>Weatherstrip<br>and Weather-<br>strip Retainer |
| 7   | Roof Drip Molding<br>Front Scalp       | 35, 39                 |        | ×                                  |                                                   |                                       |                                      | Roof Drip Molding<br>Scalp Escutcheon  |                                                                                              |
| 8   | Roof Drip Molding<br>Scalp Escutcheon  | 35, 39                 |        | x                                  |                                                   |                                       |                                      |                                        |                                                                                              |
| 9   | Roof Drip Molding<br>Rear Scalp        | 35, 39                 |        | x                                  |                                                   |                                       |                                      | Roof Drip Molding<br>Scalp Escutcheon  |                                                                                              |
| 10  | Roof Drip Molding<br>Scalp             | 11, 17, 69, 80         |        | x                                  |                                                   |                                       |                                      |                                        |                                                                                              |
| 11  | Front Door Window<br>Frame Front Scalp | 35, 69, 80             |        | ×                                  |                                                   | i<br>i                                |                                      |                                        |                                                                                              |
| 12  | Front Door Window<br>Frame Upper Scalp | 35, 69, 80             |        | x                                  |                                                   |                                       |                                      | Front Door Window<br>Frame Front Scalp |                                                                                              |
| 13  | Front Door Window<br>Frame Rear Scalp  | 35, 69                 |        | x                                  |                                                   |                                       |                                      | Front Door Window<br>Frame Upper Scalp |                                                                                              |
| 14  | Center Pillar Scalp                    | 35, 69                 | ×      |                                    |                                                   |                                       |                                      |                                        |                                                                                              |
| 15  | Rear Door Window<br>Frame Front Scalp  | 35, 69                 |        | ×                                  |                                                   |                                       |                                      | Rear Door Window<br>Frame Upper Scalp  |                                                                                              |
| 16  | Rear Door Window<br>Frame Upper Scalp  | 35, 69                 |        | ×                                  |                                                   |                                       |                                      | Rear Door Window<br>Frame Rear Scalp   |                                                                                              |

|     |                                                            |                        | FIGUE  | RES 17-                            | 4 THROU                                           | JGH 17-                               | 14                                   |                                                                         |                                                                              |
|-----|------------------------------------------------------------|------------------------|--------|------------------------------------|---------------------------------------------------|---------------------------------------|--------------------------------------|-------------------------------------------------------------------------|------------------------------------------------------------------------------|
| Key | Molding Name                                               | Series<br>or<br>Styles | Screws | Spring<br>(Self-<br>Re-<br>tained) | Snap-On<br>Clips<br>or Re-<br>tainers<br>On Panel | Snap-<br>On<br>Clips<br>On<br>Molding | Studs<br>With<br>Attach-<br>ing Nuts | Engages With<br>Other Moldings                                          | Remove<br>Hardware<br>Or Trim                                                |
| 17  | Rear Door Window<br>Frame Rear Scalp                       | 35                     |        | x                                  |                                                   |                                       |                                      |                                                                         |                                                                              |
| 18  | Rear Quarter Belt<br>Reveal                                | 11, 39, 69             |        |                                    | ×                                                 | х                                     | х                                    |                                                                         |                                                                              |
| 19  | Rear Quarter Belt<br>Outer Reveal                          | 17                     |        |                                    | ×                                                 |                                       | x                                    |                                                                         |                                                                              |
| 20  | Rear Quarter Belt<br>Inner Reveal                          | 17                     |        |                                    | х                                                 |                                       | х                                    | Rear Quarter Belt<br>Outer Reveal                                       |                                                                              |
| 21  | Rear Quarter<br>Pinchweld Finishing                        | 67                     | ×      |                                    | х                                                 |                                       |                                      |                                                                         | Rear Quarter<br>and Rear End<br>Trimsticks                                   |
| 22  | Rear Quarter Win-<br>dow Reveal Upper<br>Corner Excutcheon | 35                     |        |                                    | x                                                 |                                       |                                      |                                                                         | Loosen Rear<br>Quarter Win-<br>dow Reveal<br>Upper and<br>Lower at<br>Corner |
| 23  | Rear Quarter Win-<br>dow Reveal Upper                      | <sup>-</sup> 35        |        |                                    | ×                                                 | -                                     |                                      | Rear Quarter Win-<br>dow Reveal Upper<br>and Lower Corner<br>Escutcheon |                                                                              |
| 24  | Rear Quarter Win-<br>dow Reveal Lower                      | 35                     |        |                                    | ×                                                 |                                       |                                      | Rear Quarter Win-<br>dow Reveal Upper<br>and Lower Corner<br>Escutcheon |                                                                              |
| 25  | Rear Quarter Win-<br>dow Reveal Lower<br>Corner Escutcheon | 35                     |        |                                    | ×                                                 |                                       |                                      |                                                                         | Loosen Rear<br>Quarter Win-<br>dow Reveal<br>Upper and<br>Lower at<br>Corner |
| 26  | Roof Panel Rear<br>Finishing                               | 80                     |        |                                    |                                                   |                                       | x                                    | Back Window<br>Side Finishing                                           | Finishing<br>Lace Dome<br>Lamp Rear<br>of Head-<br>lining                    |
| 27  | Back Window Side<br>Finishing                              | 80                     |        |                                    |                                                   |                                       | ×                                    | Rear Quarter<br>Pinchweld Belt<br>Finishing Front                       | Finishing<br>Lace, Side<br>Foundation                                        |
| 28  | Body Lock Pillar<br>Belt Reveal                            | 80                     |        |                                    |                                                   | ×                                     |                                      |                                                                         |                                                                              |

#### CHEVROLET "A" BODIES - 13000 SERIES FIGURES 17-4 THROUGH 17-14

|     |                                                          |                        |        |                                    | 4 THROU                                           |                                       |                                      |                                                                             |                                             |
|-----|----------------------------------------------------------|------------------------|--------|------------------------------------|---------------------------------------------------|---------------------------------------|--------------------------------------|-----------------------------------------------------------------------------|---------------------------------------------|
| Кеу | Molding Name                                             | Series<br>or<br>Styles | Screws | Spring<br>(Self-<br>Re-<br>tained) | Snap-On<br>Clips<br>or Re-<br>tainers<br>On Panel | Snap-<br>On<br>Clips<br>On<br>Molding | Studs<br>With<br>Attach-<br>ing Nuts | Engages With<br>Other Moldings                                              | Remove<br>Hardware<br>Or Trim               |
| 29  | Rear Quarter<br>Pinchweld Belt<br>Finishing Front        | 80                     |        |                                    | x                                                 |                                       | x                                    | Rear Quarter<br>Pinchweld Belt<br>Finishing Rear                            | Rear Quarter<br>Inner Access<br>Hole Cover  |
| 30  | Rear Quarter<br>Pinchweld Belt<br>Finishing Rear         | 80                     |        |                                    | ×                                                 |                                       | x                                    | Rear Quarter<br>Pinchweld Belt<br>Finishing Front                           | Rear Quarter<br>Inner Access<br>Hole Cover  |
| 31  | Front Door Outer<br>Panel                                | 13600                  | ×      |                                    | x                                                 |                                       |                                      |                                                                             |                                             |
| 32  | Rear Door Outer<br>Panel                                 | 13600                  | ×      |                                    | ×                                                 |                                       |                                      |                                                                             |                                             |
| 33  | Front of R <b>ear</b><br>Wheel Opening                   | 13600                  | ×      |                                    | ×                                                 |                                       | x                                    |                                                                             |                                             |
| 34  | Rear Wheel Opening                                       | 13800                  | ×      |                                    |                                                   |                                       |                                      |                                                                             |                                             |
| 35  | Rear of Rear                                             | 13635-80               |        |                                    |                                                   | x                                     |                                      |                                                                             |                                             |
|     | Wheel Opening                                            | 13617-39-<br>67-69     |        |                                    |                                                   | x                                     | x                                    |                                                                             |                                             |
| 36  | Rear Quarter Outer<br>Panel Emblem and/<br>or Name Plate | AII                    |        |                                    |                                                   |                                       | X                                    |                                                                             | Rear Quarter<br>Trim (35–80<br>Styles Only) |
| 37  | Front Door Outer<br>Panel Transfer<br>Finishing Upper    | 13835                  | ×      |                                    | x                                                 |                                       |                                      |                                                                             |                                             |
| 38  | Front Door Outer<br>Panel Transfer<br>Finishing Lower    | 13835                  | ×      |                                    | x                                                 |                                       |                                      |                                                                             |                                             |
| 39  | Rear Door Outer<br>Panel Transfer<br>Finishing Upper     | 13835                  | ×      |                                    | x                                                 |                                       |                                      |                                                                             |                                             |
| 40  | Rear Door Outer<br>Panel Transfer<br>Finishing Lower     | 13835                  | ×      |                                    | x                                                 |                                       |                                      |                                                                             |                                             |
| 41  | Rear Quarter Outer<br>Panel Transfer<br>Finishing Front  | 13835                  | ×      |                                    |                                                   |                                       |                                      |                                                                             |                                             |
|     | Rear Quarter Outer<br>Panel Transfer<br>Finishing Upper  | 13835                  | ×      |                                    | x                                                 |                                       |                                      | Rear Quarter<br>Outer Panel<br>Transfer Finishing<br>Rear Vertical<br>Upper |                                             |

#### Snap-On Snap~ Spring Studs Clips Series On Remove (Self-With Engages With or Re-Molding Name Screws Clips Hardware Key or Re-Attach-Other Moldings Styles tainers On Or Trim tained) ing Nuts On Panel Molding 43 Rear Quarter Outer 13835 Х Panel Transfer Finishing Rear Vertical Upper 13835 44 Rear Quarter Outer Х Panel Transfer Finishing Rear Vertical Lower 45 Front of Rear Wheel 13835 Х Rear Wheel **Opening Outer Panel** Opening Transfer Finishing 46 Rear of Rear Wheel 13835 Х Х Rear Quarter Outer **Opening Outer Panel** Panel Transfer Transfer Finishing Finishing Rear Vertical Lower 47 Rear Quarter Win-11 Х Rear Quarter Window Reveal Front dow Reveal Upper 48 Rear Quarter Win-11 х dow Reveal Upper 49 Rear of Rear Quarter 13400, 13800 Х Rear Quarter Outer Panel (Except 35 and Extension 80 Styles) 50 Rear Compartment 13600 Х Lid' Outer Panel 51 Rear End Panel All Х Emblem and/or Name Plate 52 Rear End Panel 13600 Х Upper 13800 53 Rear End Panel 13400, Х Lower 13600, 13800 54 Back Window All (Except Х Reveal Upper 35, 67) 55 Back Window All (Except Х Back Window Reveal Lower 35, 67) Reveal Upper 56 Back Body Opening 35 Back Body Opening Tailgate Win-Х Upper Reveal dow Glass Run Side Reveal Channel