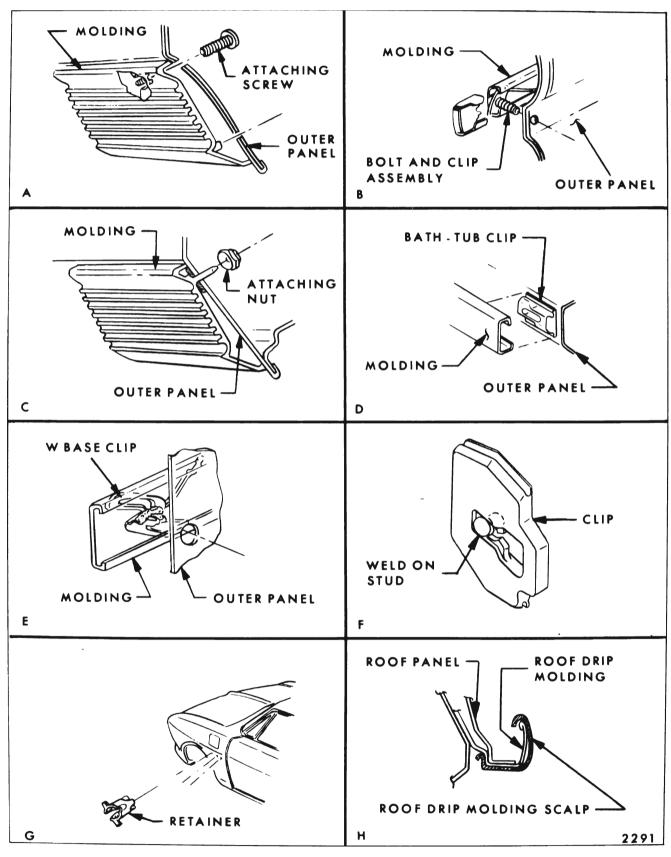

### DESCRIPTION

The exterior moldings are secured to the body by any one or a combination of the following attachments (Fig. 17-1).

- a. Attaching screws
- b. Bolt and clip assemblies with attaching nuts.
- c. Integral studs with attaching nuts.
- d. "Bath-tub" type snap-on clips.
- e. "W-base" type snap-in clips.
- f. Weld-on studs and clips.
- g. Snap-in studs to pre-installed retainers.
- h. Spring (self retained).
- i. Snap-in type studs and clips (clip is an integral part of the stud).

### SEALING OPERATION

Although detailed sealing operations for each

Fig. 17–1—Exterior Molding Attachments

individual molding are not described on the "Molding Removal Chart" the following information is given to permit a satisfactory sealing operation.

Drip moldings require a 1/4" bead of mediumbodied sealer along the full length of the inner attaching surface. Door window scalps and center pillar scalps require a  $1/8" \ge 1/4" \ge 1/4"$  bead of caulking compound at 5" intervals for anti-rattle purposes. Pinchwelds require medium-bodied sealer on both sides when pinchweld clips are used. The exception is the rear quarter pinchweld on convertible styles which requires waterproof tape over the entire pinchweld, prior to clip installation.