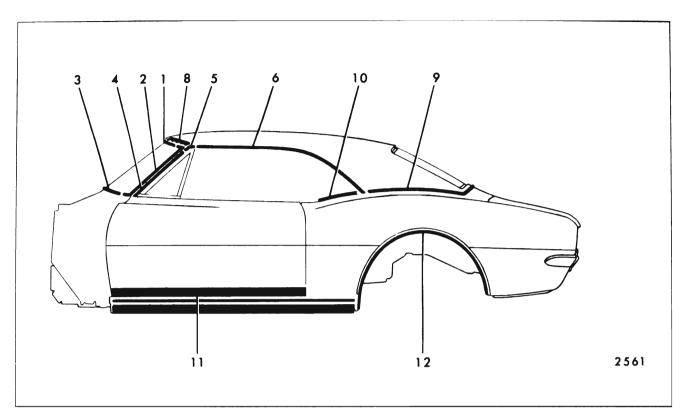

#### CHEVROLET "A" BODIES - 13000 SERIES FIGURES 17-4 THROUGH 17-14

| Key | Molding Name                           | Series<br>or<br>Styles | Screws | Spring<br>(Self-<br>Re-<br>tained) | Snap-On<br>Clips<br>or Re-<br>tainers<br>On Panel | Snap-<br>On<br>Clips<br>On<br>Molding | Studs<br>With<br>Attach-<br>ing Nuts | Engages With<br>Other Moldings         | Remove<br>Hardware<br>Or Trim                                                                |
|-----|----------------------------------------|------------------------|--------|------------------------------------|---------------------------------------------------|---------------------------------------|--------------------------------------|----------------------------------------|----------------------------------------------------------------------------------------------|
| 1   | Windshield Reveal<br>Upper             | All                    |        |                                    | x                                                 |                                       |                                      |                                        |                                                                                              |
| 2   | Windshield Reveal<br>Side              | All                    |        |                                    | x                                                 |                                       |                                      | Windshield Reveal<br>Upper             |                                                                                              |
| 3   | Windshield Reveal<br>Lower             | All                    |        |                                    | x                                                 |                                       |                                      | Windshield Reveal<br>Side              |                                                                                              |
| 4   | Windshield Pillar<br>Finishing         | 17, 67, 80             | ×      |                                    |                                                   |                                       |                                      |                                        | Windshield<br>PillarWeather-<br>strip and<br>Weatherstrip<br>Retainer                        |
| 5   | Windshield Header<br>Center            | 67                     | ×      |                                    |                                                   |                                       |                                      | Windshield Header<br>Side              | Rear View<br>Mirror Support                                                                  |
| 6   | Windshield Header<br>Side              | 67                     | x      |                                    |                                                   |                                       |                                      | Windshield Reveal<br>Upper and Sides   | Sunshade<br>Support Wind-<br>shield Pillar<br>Weatherstrip<br>and Weather-<br>strip Retainer |
| 7   | Roof Drip Molding<br>Front Scalp       | 35, 39                 |        | ×                                  |                                                   |                                       |                                      | Roof Drip Molding<br>Scalp Escutcheon  |                                                                                              |
| 8   | Roof Drip Molding<br>Scalp Escutcheon  | 35, 39                 |        | x                                  |                                                   |                                       |                                      |                                        |                                                                                              |
| 9   | Roof Drip Molding<br>Rear Scalp        | 35, 39                 |        | x                                  |                                                   |                                       |                                      | Roof Drip Molding<br>Scalp Escutcheon  |                                                                                              |
| 10  | Roof Drip Molding<br>Scalp             | 11, 17, 69, 80         |        | x                                  |                                                   |                                       |                                      |                                        |                                                                                              |
| 11  | Front Door Window<br>Frame Front Scalp | 35, 69, 80             |        | ×                                  |                                                   | i<br>i                                |                                      |                                        |                                                                                              |
| 12  | Front Door Window<br>Frame Upper Scalp | 35, 69, 80             |        | x                                  |                                                   |                                       |                                      | Front Door Window<br>Frame Front Scalp |                                                                                              |
| 13  | Front Door Window<br>Frame Rear Scalp  | 35, 69                 |        | x                                  |                                                   |                                       |                                      | Front Door Window<br>Frame Upper Scalp |                                                                                              |
| 14  | Center Pillar Scalp                    | 35, 69                 | ×      |                                    |                                                   |                                       |                                      |                                        |                                                                                              |
| 15  | Rear Door Window<br>Frame Front Scalp  | 35, 69                 |        | ×                                  |                                                   |                                       |                                      | Rear Door Window<br>Frame Upper Scalp  |                                                                                              |
| 16  | Rear Door Window<br>Frame Upper Scalp  | 35, 69                 |        | ×                                  |                                                   |                                       |                                      | Rear Door Window<br>Frame Rear Scalp   |                                                                                              |

|     |                                                            |                        | FIGUE  | RES 17-                            | 4 THROU                                           | JGH 17-                               | 14                                   |                                                                         |                                                                              |
|-----|------------------------------------------------------------|------------------------|--------|------------------------------------|---------------------------------------------------|---------------------------------------|--------------------------------------|-------------------------------------------------------------------------|------------------------------------------------------------------------------|
| Key | Molding Name                                               | Series<br>or<br>Styles | Screws | Spring<br>(Self-<br>Re-<br>tained) | Snap-On<br>Clips<br>or Re-<br>tainers<br>On Panel | Snap-<br>On<br>Clips<br>On<br>Molding | Studs<br>With<br>Attach-<br>ing Nuts | Engages With<br>Other Moldings                                          | Remove<br>Hardware<br>Or Trim                                                |
| 17  | Rear Door Window<br>Frame Rear Scalp                       | 35                     |        | x                                  |                                                   |                                       |                                      |                                                                         |                                                                              |
| 18  | Rear Quarter Belt<br>Reveal                                | 11, 39, 69             |        |                                    | ×                                                 | х                                     | х                                    |                                                                         |                                                                              |
| 19  | Rear Quarter Belt<br>Outer Reveal                          | 17                     |        |                                    | ×                                                 |                                       | x                                    |                                                                         |                                                                              |
| 20  | Rear Quarter Belt<br>Inner Reveal                          | 17                     |        |                                    | х                                                 |                                       | х                                    | Rear Quarter Belt<br>Outer Reveal                                       |                                                                              |
| 21  | Rear Quarter<br>Pinchweld Finishing                        | 67                     | ×      |                                    | х                                                 |                                       |                                      |                                                                         | Rear Quarter<br>and Rear End<br>Trimsticks                                   |
| 22  | Rear Quarter Win-<br>dow Reveal Upper<br>Corner Excutcheon | 35                     |        |                                    | x                                                 |                                       |                                      |                                                                         | Loosen Rear<br>Quarter Win-<br>dow Reveal<br>Upper and<br>Lower at<br>Corner |
| 23  | Rear Quarter Win-<br>dow Reveal Upper                      | <sup>-</sup> 35        |        |                                    | ×                                                 | -                                     |                                      | Rear Quarter Win-<br>dow Reveal Upper<br>and Lower Corner<br>Escutcheon |                                                                              |
| 24  | Rear Quarter Win-<br>dow Reveal Lower                      | 35                     |        |                                    | ×                                                 |                                       |                                      | Rear Quarter Win-<br>dow Reveal Upper<br>and Lower Corner<br>Escutcheon |                                                                              |
| 25  | Rear Quarter Win-<br>dow Reveal Lower<br>Corner Escutcheon | 35                     |        |                                    | ×                                                 |                                       |                                      |                                                                         | Loosen Rear<br>Quarter Win-<br>dow Reveal<br>Upper and<br>Lower at<br>Corner |
| 26  | Roof Panel Rear<br>Finishing                               | 80                     |        |                                    |                                                   |                                       | x                                    | Back Window<br>Side Finishing                                           | Finishing<br>Lace Dome<br>Lamp Rear<br>of Head-<br>lining                    |
| 27  | Back Window Side<br>Finishing                              | 80                     |        |                                    |                                                   |                                       | ×                                    | Rear Quarter<br>Pinchweld Belt<br>Finishing Front                       | Finishing<br>Lace, Side<br>Foundation                                        |
| 28  | Body Lock Pillar<br>Belt Reveal                            | 80                     |        |                                    |                                                   | ×                                     |                                      |                                                                         |                                                                              |