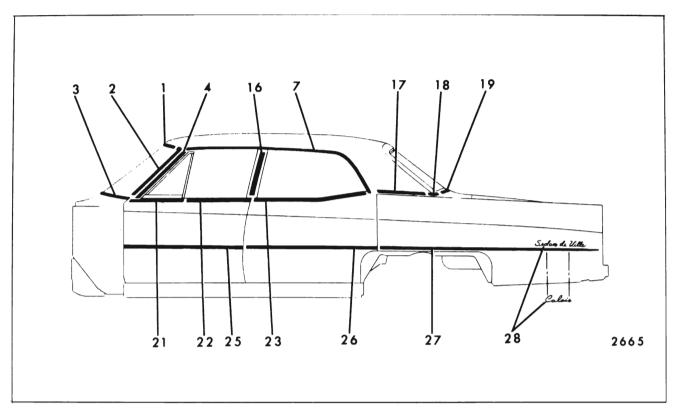

#### CHEVROLET "A" BODIES - 13000 SERIES FIGURES 17-4 THROUGH 17-14

| Key | Molding Name                           | Series<br>or<br>Styles | Screws | Spring<br>(Self-<br>Re-<br>tained) | Snap-On<br>Clips<br>or Re-<br>tainers<br>On Panel | Snap-<br>On<br>Clips<br>On<br>Molding | Studs<br>With<br>Attach-<br>ing Nuts | Engages With<br>Other Moldings         | Remove<br>Hardware<br>Or Trim                                                                |
|-----|----------------------------------------|------------------------|--------|------------------------------------|---------------------------------------------------|---------------------------------------|--------------------------------------|----------------------------------------|----------------------------------------------------------------------------------------------|
| 1   | Windshield Reveal<br>Upper             | All                    |        |                                    | x                                                 |                                       |                                      |                                        |                                                                                              |
| 2   | Windshield Reveal<br>Side              | All                    |        |                                    | x                                                 |                                       |                                      | Windshield Reveal<br>Upper             |                                                                                              |
| 3   | Windshield Reveal<br>Lower             | All                    |        |                                    | x                                                 |                                       |                                      | Windshield Reveal<br>Side              |                                                                                              |
| 4   | Windshield Pillar<br>Finishing         | 17, 67, 80             | ×      |                                    |                                                   |                                       |                                      |                                        | Windshield<br>PillarWeather-<br>strip and<br>Weatherstrip<br>Retainer                        |
| 5   | Windshield Header<br>Center            | 67                     | ×      |                                    |                                                   |                                       |                                      | Windshield Header<br>Side              | Rear View<br>Mirror Support                                                                  |
| 6   | Windshield Header<br>Side              | 67                     | x      |                                    |                                                   |                                       |                                      | Windshield Reveal<br>Upper and Sides   | Sunshade<br>Support Wind-<br>shield Pillar<br>Weatherstrip<br>and Weather-<br>strip Retainer |
| 7   | Roof Drip Molding<br>Front Scalp       | 35, 39                 |        | ×                                  |                                                   |                                       |                                      | Roof Drip Molding<br>Scalp Escutcheon  |                                                                                              |
| 8   | Roof Drip Molding<br>Scalp Escutcheon  | 35, 39                 |        | x                                  |                                                   |                                       |                                      |                                        |                                                                                              |
| 9   | Roof Drip Molding<br>Rear Scalp        | 35, 39                 |        | x                                  |                                                   |                                       |                                      | Roof Drip Molding<br>Scalp Escutcheon  |                                                                                              |
| 10  | Roof Drip Molding<br>Scalp             | 11, 17, 69, 80         |        | x                                  |                                                   |                                       |                                      |                                        |                                                                                              |
| 11  | Front Door Window<br>Frame Front Scalp | 35, 69, 80             |        | ×                                  |                                                   | i<br>i                                |                                      |                                        |                                                                                              |
| 12  | Front Door Window<br>Frame Upper Scalp | 35, 69, 80             |        | x                                  |                                                   |                                       |                                      | Front Door Window<br>Frame Front Scalp |                                                                                              |
| 13  | Front Door Window<br>Frame Rear Scalp  | 35, 69                 |        | x                                  |                                                   |                                       |                                      | Front Door Window<br>Frame Upper Scalp |                                                                                              |
| 14  | Center Pillar Scalp                    | 35, 69                 | ×      |                                    |                                                   |                                       |                                      |                                        |                                                                                              |
| 15  | Rear Door Window<br>Frame Front Scalp  | 35, 69                 |        | ×                                  |                                                   |                                       |                                      | Rear Door Window<br>Frame Upper Scalp  |                                                                                              |
| 16  | Rear Door Window<br>Frame Upper Scalp  | 35, 69                 |        | ×                                  |                                                   |                                       |                                      | Rear Door Window<br>Frame Rear Scalp   |                                                                                              |

|     |                                                            |                        | FIGUE  | RES 17-                            | 4 THROU                                           | JGH 17-                               | 14                                   |                                                                         |                                                                              |
|-----|------------------------------------------------------------|------------------------|--------|------------------------------------|---------------------------------------------------|---------------------------------------|--------------------------------------|-------------------------------------------------------------------------|------------------------------------------------------------------------------|
| Key | Molding Name                                               | Series<br>or<br>Styles | Screws | Spring<br>(Self-<br>Re-<br>tained) | Snap-On<br>Clips<br>or Re-<br>tainers<br>On Panel | Snap-<br>On<br>Clips<br>On<br>Molding | Studs<br>With<br>Attach-<br>ing Nuts | Engages With<br>Other Moldings                                          | Remove<br>Hardware<br>Or Trim                                                |
| 17  | Rear Door Window<br>Frame Rear Scalp                       | 35                     |        | x                                  |                                                   |                                       |                                      |                                                                         |                                                                              |
| 18  | Rear Quarter Belt<br>Reveal                                | 11, 39, 69             |        |                                    | ×                                                 | х                                     | х                                    |                                                                         |                                                                              |
| 19  | Rear Quarter Belt<br>Outer Reveal                          | 17                     |        |                                    | ×                                                 |                                       | x                                    |                                                                         |                                                                              |
| 20  | Rear Quarter Belt<br>Inner Reveal                          | 17                     |        |                                    | х                                                 |                                       | х                                    | Rear Quarter Belt<br>Outer Reveal                                       |                                                                              |
| 21  | Rear Quarter<br>Pinchweld Finishing                        | 67                     | ×      |                                    | х                                                 |                                       |                                      |                                                                         | Rear Quarter<br>and Rear End<br>Trimsticks                                   |
| 22  | Rear Quarter Win-<br>dow Reveal Upper<br>Corner Excutcheon | 35                     |        |                                    | x                                                 |                                       |                                      |                                                                         | Loosen Rear<br>Quarter Win-<br>dow Reveal<br>Upper and<br>Lower at<br>Corner |
| 23  | Rear Quarter Win-<br>dow Reveal Upper                      | <sup>-</sup> 35        |        |                                    | ×                                                 | -                                     |                                      | Rear Quarter Win-<br>dow Reveal Upper<br>and Lower Corner<br>Escutcheon |                                                                              |
| 24  | Rear Quarter Win-<br>dow Reveal Lower                      | 35                     |        |                                    | ×                                                 |                                       |                                      | Rear Quarter Win-<br>dow Reveal Upper<br>and Lower Corner<br>Escutcheon |                                                                              |
| 25  | Rear Quarter Win-<br>dow Reveal Lower<br>Corner Escutcheon | 35                     |        |                                    | ×                                                 |                                       |                                      |                                                                         | Loosen Rear<br>Quarter Win-<br>dow Reveal<br>Upper and<br>Lower at<br>Corner |
| 26  | Roof Panel Rear<br>Finishing                               | 80                     |        |                                    |                                                   |                                       | x                                    | Back Window<br>Side Finishing                                           | Finishing<br>Lace Dome<br>Lamp Rear<br>of Head-<br>lining                    |
| 27  | Back Window Side<br>Finishing                              | 80                     |        |                                    |                                                   |                                       | ×                                    | Rear Quarter<br>Pinchweld Belt<br>Finishing Front                       | Finishing<br>Lace, Side<br>Foundation                                        |
| 28  | Body Lock Pillar<br>Belt Reveal                            | 80                     |        |                                    |                                                   | ×                                     |                                      |                                                                         |                                                                              |