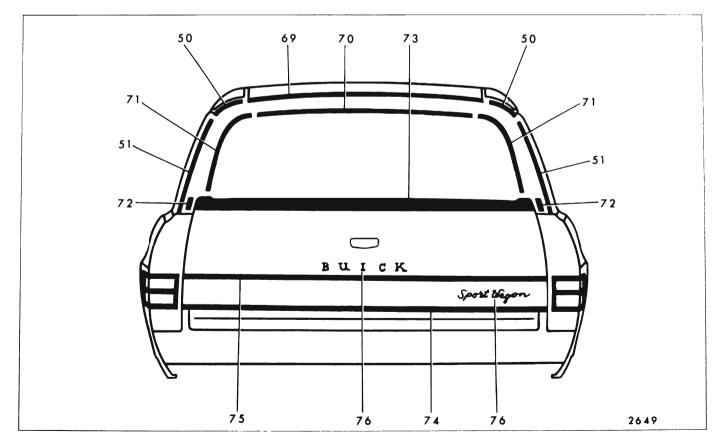

|                                                     |
|     |                                    |                        |        |                                    |                                                   |                                       |                                      |                                      |                                                     |

#### METHODS OF MOLDING RETENTION



Fig. 17-94-Buick 43407 Style



### 17-94 EXTERIOR MOLDINGS



Fig. 17-96-Buick "A-67" Styles



Fig. 17-97-Buick "A-39" Styles



Fig. 17-98-Buick "A-69" Styles



### 17-96 EXTERIOR MOLDINGS



Fig. 17-100-Buick "A-55-65" Styles



Fig. 17-101-Buick 43400-43600-44400-44600 Styles (Except 35-55-65 Styles)



Fig. 17-102-Buick "A-35" Styles



Fig. 17-103-Buick "A-55-65" Styles

#### 17-98 EXTERIOR MOLDINGS

### METHODS OF MOLDING RETENTION

|     | ·                                             | 1                           | GURE   | 5 17-10                            | 04 THRO                                           |                                       | 113                                  |                                                                |                                                                        |
|-----|-----------------------------------------------|-----------------------------|--------|------------------------------------|---------------------------------------------------|---------------------------------------|--------------------------------------|-----------------------------------