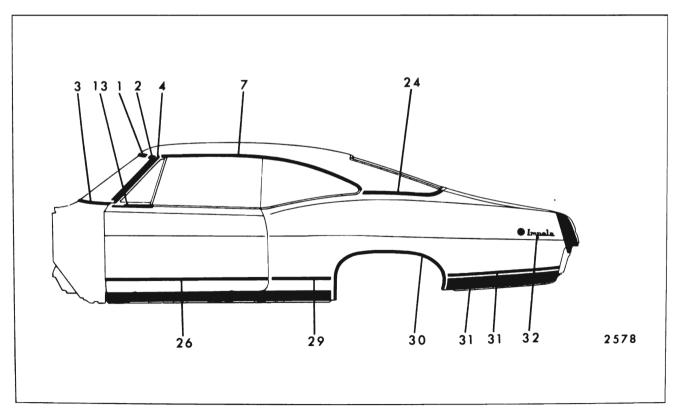

### 17-16 EXTERIOR MOLDINGS

|     |                                           |                        | FIGUR  | CO 1(-1                            | 5 THROU                                           |                                       | 51                                   |                                                                |                                                                        |
|-----|-------------------------------------------|------------------------|--------|------------------------------------|---------------------------------------------------|---------------------------------------|--------------------------------------|----------------------------------------------------------------|------------------------------------------------------------------------|
| Key | Molding Name                              | Series<br>or<br>Styles | Screws | Spring<br>(Self-<br>Re-<br>tained) | Snap-On<br>Clips<br>or Re-<br>tainers<br>On Panel | Snap-<br>On<br>Clips<br>On<br>Molding | Studs<br>With<br>Attach-<br>ing Nuts | Engages With<br>Other Moldings                                 | Remove<br>Hardware<br>Or Trim                                          |
| 1   | Windshield Reveal<br>Upper                | All                    |        |                                    | ×                                                 |                                       |                                      | Windshield Reveal<br>Side                                      |                                                                        |
| 2   | Windshield Reveal<br>Side                 | All                    |        |                                    | x                                                 |                                       |                                      | Windshield Reveal<br>Lower                                     |                                                                        |
| 3   | Windshield Reveal<br>Lower                | All                    | ×      |                                    |                                                   |                                       |                                      |                                                                | Cowl Air In-<br>take Grille                                            |
| 4   | Windshield Pillar<br>Drip                 | All<br>(Except 67)     | ×      |                                    |                                                   |                                       |                                      |                                                                | Windshield<br>Pillar Weather-<br>strip and<br>Weatherstrip<br>Retainer |
| 5   | Windshield Pillar<br>Finishing            | 67                     | ×      |                                    |                                                   |                                       |                                      |                                                                | Windshield<br>Pillar Weather-<br>strip and<br>Weatherstrip<br>Retainer |
| 6   | Windshield Header                         | 67                     | ×      |                                    |                                                   |                                       |                                      | Windshield Pillar<br>Finishing Wind-<br>shield Upper<br>Reveal | Rr. View Mirror<br>Support. Sun-<br>shade Support                      |
| 7   | Roof Drip Scalp                           | 11,39,69,87            |        | x                                  |                                                   | -                                     |                                      | Windshield Pillar<br>Drip                                      |                                                                        |
| 8   | Roof Drip Molding<br>Scalp Front          | 35,45,47               |        | х                                  |                                                   |                                       |                                      | Windshield Pillar<br>Drip                                      |                                                                        |
| 9   | Roof Drip Molding<br>Scalp Rear           | 35,45,47               |        | x                                  |                                                   |                                       |                                      | Roof Drip Molding<br>Scalp Front                               |                                                                        |
| 10  | Front Door Window<br>Frame Scalp Front    | 11,35,45,69            |        | ×                                  |                                                   |                                       |                                      |                                                                |                                                                        |
| 11  | Front Door Window<br>Frame Scalp Upper    | 11,35,45,69            |        | ×                                  |                                                   |                                       |                                      | Front Door Window<br>Frame Scalp Front                         |                                                                        |
| 12  | Front Door Window<br>Frame Scalp Rear     | 11,35,45,69            |        | x                                  |                                                   |                                       |                                      | Front Door Window<br>Frame ScalpUpper                          |                                                                        |
| 13  | Front Door Window<br>BeltReveal (at Vent) | All                    | x      |                                    |                                                   |                                       |                                      |                                                                | Front Door<br>Vent. Assembly                                           |
| 14  | Front Door Window<br>Belt Reveal          | 16647                  | ×      |                                    | ×                                                 |                                       |                                      | Front Door Window<br>Belt Reveal (at<br>∨ent)                  | Rubber Bumper<br>on Front Door<br>Window Lower<br>Stop                 |

### METHODS OF MOLDING RETENTION CHEVROLET "B" BODIES - 15000 AND 16000 SERIES FIGURES 17-15 THROUGH 17-27

## CHEVROLET "B" BODIES - 15000 AND 16000 SERIES

FIGURES 17-15 THROUGH 17-27

| Key | Molding Name                                        | Series<br>or<br>Styles              | Screws | Spring<br>(Self-<br>Re-<br>tained) | Snap-On<br>Clips<br>or Re-<br>tainers<br>On Panel | Snap-<br>On<br>Clips<br>On<br>Molding | Studs<br>With<br>Attach-<br>ing Nuts | Engages With<br>Other Moldings                              | Remove<br>Hardware<br>Or Trim         |
|-----|-----------------------------------------------------|-------------------------------------|--------|------------------------------------|---------------------------------------------------|---------------------------------------|--------------------------------------|-------------------------------------------------------------|---------------------------------------|
| 15  | Rear Door Window<br>Frame Scalp Front               | 35,45,69                            |        | x                                  |                                                   |                                       |                                      | Rear Door Window<br>Frame Scalp Upper                       |                                       |
| 16  | Rear Door Window<br>Frame Scalp Upper               | 35,45,69                            |        | x                                  |                                                   |                                       |                                      | Rear Door Window<br>Frame Scalp Rear<br>(35,45 Styles Only) |                                       |
| 17  | Rear Door Window<br>Frame Scalp Rear                | 35,45                               |        | x                                  |                                                   |                                       |                                      |                                                             |                                       |
| 18  | Rear Quarter Window<br>Reveal Front                 | 11                                  |        |                                    | х                                                 |                                       |                                      | Rear Quarter<br>Window Reveal<br>Upper                      |                                       |
| 19  | Rear Quarter Window<br>Reveal Upper                 | 11                                  | ×      |                                    |                                                   |                                       |                                      |                                                             |                                       |
| 20  | Rear Quarter Window<br>Belt Reveal                  | 16647                               | ×      |                                    | х                                                 |                                       |                                      |                                                             | Rear Quarter<br>Window Lower<br>Stop  |
| 21  | Rear Quarter Window<br>Reveal Upper                 | 35,45                               |        |                                    | х                                                 |                                       |                                      | Rear Quarter Win-<br>dow Reveal Lower<br>Escutcheon         |                                       |
| 22  | Rear Quarter Window<br>Reveal Lower                 | 35,45                               |        |                                    | x                                                 |                                       |                                      | Rear Quarter Win-<br>dow Reveal Upper                       |                                       |
| 23  | Rear Quarter Window<br>Reveal Lower Es–<br>cutcheon | 35,45                               |        |                                    | х                                                 |                                       |                                      |                                                             |                                       |
| 24  | Rear Quarter Belt<br>Reveal                         | 11,39,47,69,87                      |        |                                    | х                                                 |                                       | х                                    |                                                             | Headlining at<br>Rear Quarter<br>Area |
| 25  | Rear Quarter Belt<br>Pinchweld Finishing            | 67                                  | х      |                                    |                                                   | x                                     |                                      |                                                             |                                       |
| 26  | Front Door Outer<br>Panel                           | 15600,16400<br>16639,16647          | х      |                                    | x                                                 |                                       |                                      |                                                             |                                       |
| 27  | Rear Door Outer<br>Panel                            | 15600,16400<br>16639                | x      |                                    | ×                                                 |                                       |                                      |                                                             |                                       |
| 28  | Rear Quarter Outer<br>Panel                         | 15611                               |        |                                    | x                                                 |                                       | ×                                    |                                                             | Rear Quarter<br>Trim Pad              |
|     |                                                     | 15669<br>15635–45 Rt<br>15635–45 Lt |        |                                    | x<br>x<br>x                                       |                                       | X<br>X                               |                                                             | Rear Quarter<br>Trim                  |
| 29  | Front of Rear Wheel<br>Opening                      | 16400<br>16639-87                   | ×      |                                    | x                                                 |                                       | x                                    |                                                             |                                       |

### 17-18 EXTERIOR MOLDINGS

|     |                                                                    |                        | FIGUE  | lES 17-                            | 15 THRO                                           | UGH 17-                               | 27                                   |                                |                                                  |
|-----|--------------------------------------------------------------------|------------------------|--------|------------------------------------|---------------------------------------------------|---------------------------------------|--------------------------------------|--------------------------------|--------------------------------------------------|
| Кеу | Molding Name                                                       | Series<br>or<br>Styles | Screws | Spring<br>(Self-<br>Re-<br>tained) | Snap-On<br>Clips<br>or Re-<br>tainers<br>On Panel | Snap-<br>On<br>Clips<br>On<br>Molding | Studs<br>With<br>Attach-<br>ing Nuts | Engages With<br>Other Moldings | Remove<br>Hardware<br>Or Trim                    |
| 30  | Rear Wheel Opening                                                 | 16635-45<br>16800      | x      |                                    |                                                   |                                       |                                      |                                |                                                  |
| 31  | Rear of Rear Wheel<br>Opening                                      | 16400<br>16639-47      |        |                                    | ×                                                 |                                       | ×                                    |                                | Rear Quarter<br>Trim (16435–45<br>Rt. Side Only) |
|     |                                                                    | 16800                  | ×      |                                    | ×                                                 |                                       |                                      |                                |                                                  |
| 32  | Rear Quarter Outer<br>Panel Name Plate                             | 15400,15600<br>16400   |        |                                    |                                                   | x                                     | ×                                    |                                | Rear Quarter<br>Trim (35–45<br>Styles)           |
| 33  | Roof Panel Emblem                                                  | 16639-47               |        |                                    |                                                   |                                       | x                                    |                                | Headlining at<br>Rear Quarter<br>Area            |
| 34  | Front Door Outer<br>Panel Transfer<br>Finishing Upper              | 16635-45               | ×      |                                    | х                                                 |                                       |                                      |                                |                                                  |
| 35  | Front Door Outer<br>Panel Transfer<br>Finishing Lower              | 16635-45               | ×      |                                    | х                                                 |                                       |                                      |                                |                                                  |
| 36  | Rear Door Outer<br>Panel Transfer<br>Finishing Upper               | 16635-45               | ×      |                                    | x                                                 | -                                     |                                      |                                |                                                  |
| 37  | Rear Door Outer<br>Panel Transfer<br>Finishing Lower               | 16635-45               | ×      |                                    | x                                                 |                                       |                                      |                                |                                                  |
| 38  | Rear Quarter Outer<br>Panel Transfer<br>Finishing Upper            | 16635-45               |        |                                    | x                                                 |                                       |                                      |                                |                                                  |
| 39  | Front of Rear Wheel<br>Opening Transfer<br>Finishing Lower         | 16635-45               | ×      |                                    |                                                   |                                       | x                                    |                                |                                                  |
| 40  | Rear of Rear Wheel<br>Opening Transfer<br>Finishing Lower          | 16635-45               |        |                                    | х                                                 |                                       |                                      |                                |                                                  |
| 41  | Rear Quarter Outer<br>Panel Transfer<br>Finishing Rear<br>Vertical | 16635-45               |        |                                    |                                                   | x                                     |                                      |                                |                                                  |
|     |                                                                    |                        |        |                                    |                                                   |                                       |                                      |                                |                                                  |