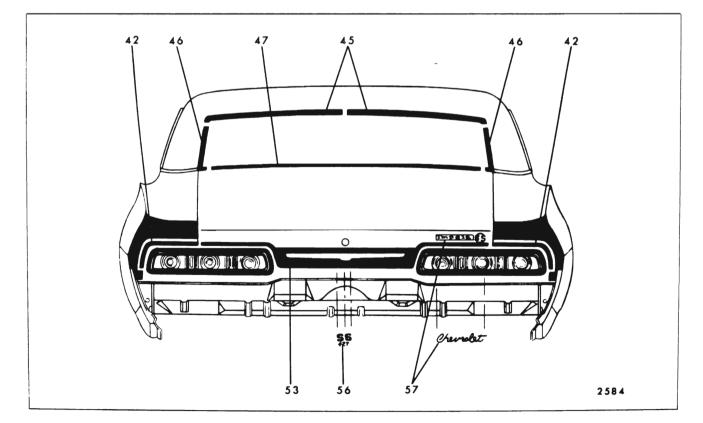

#### Snap-On Snap~ Spring Studs Clips Series On Remove (Self-With Engages With or Re-Molding Name Screws Clips Hardware Key or Re-Attach-Other Moldings Styles tainers On Or Trim tained) ing Nuts On Panel Molding 43 Rear Quarter Outer 13835 Х Panel Transfer Finishing Rear Vertical Upper 13835 44 Rear Quarter Outer Х Panel Transfer Finishing Rear Vertical Lower 45 Front of Rear Wheel 13835 Х Rear Wheel **Opening Outer Panel** Opening Transfer Finishing 46 Rear of Rear Wheel 13835 Х Х Rear Quarter Outer **Opening Outer Panel** Panel Transfer Transfer Finishing Finishing Rear Vertical Lower 47 Rear Quarter Win-11 Х Rear Quarter Window Reveal Front dow Reveal Upper 48 Rear Quarter Win-11 х dow Reveal Upper 49 Rear of Rear Quarter 13400, 13800 Х Rear Quarter Outer Panel (Except 35 and Extension 80 Styles) 50 Rear Compartment 13600 Х Lid' Outer Panel 51 Rear End Panel All Х Emblem and/or Name Plate 52 Rear End Panel 13600 Х Upper 13800 53 Rear End Panel 13400, Х Lower 13600, 13800 54 Back Window All (Except Х Reveal Upper 35, 67) 55 Back Window All (Except Х Back Window Reveal Lower 35, 67) Reveal Upper 56 Back Body Opening 35 Back Body Opening Tailgate Win-Х Upper Reveal dow Glass Run Side Reveal Channel