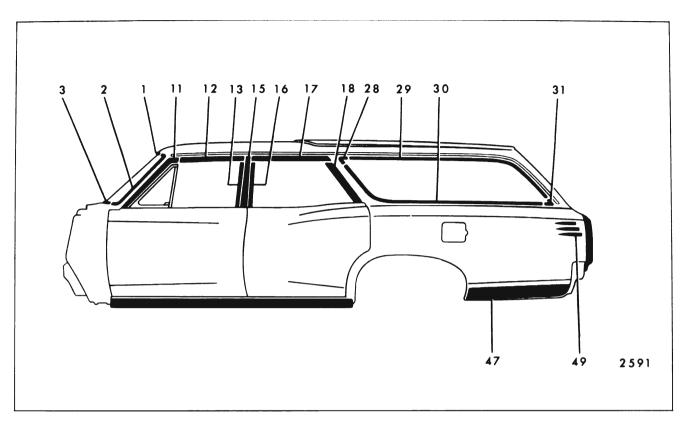

#### CHEVROLET "A" BODIES - 13000 SERIES FIGURES 17-4 THROUGH 17-14

| Key | Molding Name                           | Series<br>or<br>Styles | Screws | Spring<br>(Self-<br>Re-<br>tained) | Snap-On<br>Clips<br>or Re-<br>tainers<br>On Panel | Snap-<br>On<br>Clips<br>On<br>Molding | Studs<br>With<br>Attach-<br>ing Nuts | Engages With<br>Other Moldings         | Remove<br>Hardware<br>Or Trim                                                                |
|-----|----------------------------------------|------------------------|--------|------------------------------------|---------------------------------------------------|---------------------------------------|--------------------------------------|----------------------------------------|----------------------------------------------------------------------------------------------|
| 1   | Windshield Reveal<br>Upper             | All                    |        |                                    | x                                                 |                                       |                                      |                                        |                                                                                              |
| 2   | Windshield Reveal<br>Side              | All                    |        |                                    | x                                                 |                                       |                                      | Windshield Reveal<br>Upper             |                                                                                              |
| 3   | Windshield Reveal<br>Lower             | All                    |        |                                    | x                                                 |                                       |                                      | Windshield Reveal<br>Side              |                                                                                              |
| 4   | Windshield Pillar<br>Finishing         | 17, 67, 80             | ×      |                                    |                                                   |                                       |                                      |                                        | Windshield<br>PillarWeather-<br>strip and<br>Weatherstrip<br>Retainer                        |
| 5   | Windshield Header<br>Center            | 67                     | ×      |                                    |                                                   |                                       |                                      | Windshield Header<br>Side              | Rear View<br>Mirror Support                                                                  |
| 6   | Windshield Header<br>Side              | 67                     | x      |                                    |                                                   |                                       |                                      | Windshield Reveal<br>Upper and Sides   | Sunshade<br>Support Wind-<br>shield Pillar<br>Weatherstrip<br>and Weather-<br>strip Retainer |
| 7   | Roof Drip Molding<br>Front Scalp       | 35, 39                 |        | ×                                  |                                                   |                                       |                                      | Roof Drip Molding<br>Scalp Escutcheon  |                                                                                              |
| 8   | Roof Drip Molding<br>Scalp Escutcheon  | 35, 39                 |        | x                                  |                                                   |                                       |                                      |                                        |                                                                                              |
| 9   | Roof Drip Molding<br>Rear Scalp        | 35, 39                 |        | x                                  |                                                   |                                       |                                      | Roof Drip Molding<br>Scalp Escutcheon  |                                                                                              |
| 10  | Roof Drip Molding<br>Scalp             | 11, 17, 69, 80         |        | x                                  |                                                   |                                       |                                      |                                        |                                                                                              |
| 11  | Front Door Window<br>Frame Front Scalp | 35, 69, 80             |        | ×                                  |                                                   | i<br>i                                |                                      |                                        |                                                                                              |
| 12  | Front Door Window<br>Frame Upper Scalp | 35, 69, 80             |        | x                                  |                                                   |                                       |                                      | Front Door Window<br>Frame Front Scalp |                                                                                              |
| 13  | Front Door Window<br>Frame Rear Scalp  | 35, 69                 |        | x                                  |                                                   |                                       |                                      | Front Door Window<br>Frame Upper Scalp |                                                                                              |
| 14  | Center Pillar Scalp                    | 35, 69                 | ×      |                                    |                                                   |                                       |                                      |                                        |                                                                                              |
| 15  | Rear Door Window<br>Frame Front Scalp  | 35, 69                 |        | ×                                  |                                                   |                                       |                                      | Rear Door Window<br>Frame Upper Scalp  |                                                                                              |
| 16  | Rear Door Window<br>Frame Upper Scalp  | 35, 69                 |        | ×                                  |                                                   |                                       |                                      | Rear Door Window<br>Frame Rear Scalp   |                                                                                              |

|     |                                                            |                        | FIGUE  | RES 17-                            | 4 THROU                                           | JGH 17-                               | 14                                   |                                                                         |                                                                              |
|-----|------------------------------------------------------------|------------------------|--------|------------------------------------|---------------------------------------------------|---------------------------------------|--------------------------------------|-------------------------------------------------------------------------|------------------------------------------------------------------------------|
| Key | Molding Name                                               | Series<br>or<br>Styles | Screws | Spring<br>(Self-<br>Re-<br>tained) | Snap-On<br>Clips<br>or Re-<br>tainers<br>On Panel | Snap-<br>On<br>Clips<br>On<br>Molding | Studs<br>With<br>Attach-<br>ing Nuts | Engages With<br>Other Moldings                                          | Remove<br>Hardware<br>Or Trim                                                |
| 17  | Rear Door Window<br>Frame Rear Scalp                       | 35                     |        | x                                  |                                                   |                                       |                                      |                                                                         |                                                                              |
| 18  | Rear Quarter Belt<br>Reveal                                | 11, 39, 69             |        |                                    | ×                                                 | х                                     | х                                    |                                                                         |                                                                              |
| 19  | Rear Quarter Belt<br>Outer Reveal                          | 17                     |        |                                    | ×                                                 |                                       | x                                    |                                                                         |                                                                              |
| 20  | Rear Quarter Belt<br>Inner Reveal                          | 17                     |        |                                    | х                                                 |                                       | х                                    | Rear Quarter Belt<br>Outer Reveal                                       |                                                                              |
| 21  | Rear Quarter<br>Pinchweld Finishing                        | 67                     | ×      |                                    | х                                                 |                                       |                                      |                                                                         | Rear Quarter<br>and Rear End<br>Trimsticks                                   |
| 22  | Rear Quarter Win-<br>dow Reveal Upper<br>Corner Excutcheon | 35                     |        |                                    | x                                                 |                                       |                                      |                                                                         | Loosen Rear<br>Quarter Win-<br>dow Reveal<br>Upper and<br>Lower at<br>Corner |
| 23  | Rear Quarter Win-<br>dow Reveal Upper                      | <sup>-</sup> 35        |        |                                    | ×                                                 | -                                     |                                      | Rear Quarter Win-<br>dow Reveal Upper<br>and Lower Corner<br>Escutcheon |                                                                              |
| 24  | Rear Quarter Win-<br>dow Reveal Lower                      | 35                     |        |                                    | ×                                                 |                                       |                                      | Rear Quarter Win-<br>dow Reveal Upper<br>and Lower Corner<br>Escutcheon |                                                                              |
| 25  | Rear Quarter Win-<br>dow Reveal Lower<br>Corner Escutcheon | 35                     |        |                                    | ×                                                 |                                       |                                      |                                                                         | Loosen Rear<br>Quarter Win-<br>dow Reveal<br>Upper and<br>Lower at<br>Corner |
| 26  | Roof Panel Rear<br>Finishing                               | 80                     |        |                                    |                                                   |                                       | x                                    | Back Window<br>Side Finishing                                           | Finishing<br>Lace Dome<br>Lamp Rear<br>of Head-<br>lining                    |
| 27  | Back Window Side<br>Finishing                              | 80                     |        |                                    |                                                   |                                       | ×                                    | Rear Quarter<br>Pinchweld Belt<br>Finishing Front                       | Finishing<br>Lace, Side<br>Foundation                                        |
| 28  | Body Lock Pillar<br>Belt Reveal                            | 80                     |        |                                    |                                                   | ×                                     |                                      |                                                                         |                                                                              |