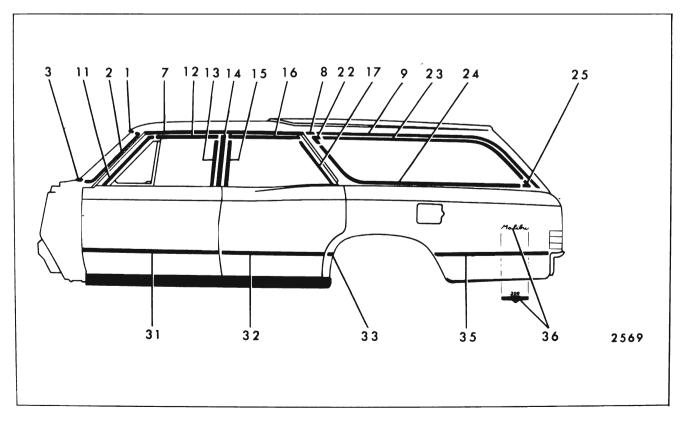

### 17-16 EXTERIOR MOLDINGS

|     |                                           |                        | FIGUR  | CO 1(-1                            | 5 THROU                                           |                                       | 51                                   |                                                                |                                                                        |
|-----|-------------------------------------------|------------------------|--------|------------------------------------|---------------------------------------------------|---------------------------------------|--------------------------------------|----------------------------------------------------------------|------------------------------------------------------------------------|
| Key | Molding Name                              | Series<br>or<br>Styles | Screws | Spring<br>(Self-<br>Re-<br>tained) | Snap-On<br>Clips<br>or Re-<br>tainers<br>On Panel | Snap-<br>On<br>Clips<br>On<br>Molding | Studs<br>With<br>Attach-<br>ing Nuts | Engages With<br>Other Moldings                                 | Remove<br>Hardware<br>Or Trim                                          |
| 1   | Windshield Reveal<br>Upper                | All                    |        |                                    | ×                                                 |                                       |                                      | Windshield Reveal<br>Side                                      |                                                                        |
| 2   | Windshield Reveal<br>Side                 | All                    |        |                                    | x                                                 |                                       |                                      | Windshield Reveal<br>Lower                                     |                                                                        |
| 3   | Windshield Reveal<br>Lower                | All                    | ×      |                                    |                                                   |                                       |                                      |                                                                | Cowl Air In-<br>take Grille                                            |
| 4   | Windshield Pillar<br>Drip                 | All<br>(Except 67)     | ×      |                                    |                                                   |                                       |                                      |                                                                | Windshield<br>Pillar Weather-<br>strip and<br>Weatherstrip<br>Retainer |
| 5   | Windshield Pillar<br>Finishing            | 67                     | ×      |                                    |                                                   |                                       |                                      |                                                                | Windshield<br>Pillar Weather-<br>strip and<br>Weatherstrip<br>Retainer |
| 6   | Windshield Header                         | 67                     | ×      |                                    |                                                   |                                       |                                      | Windshield Pillar<br>Finishing Wind-<br>shield Upper<br>Reveal | Rr. View Mirror<br>Support. Sun-<br>shade Support                      |
| 7   | Roof Drip Scalp                           | 11,39,69,87            |        | x                                  |                                                   | -                                     |                                      | Windshield Pillar<br>Drip                                      |                                                                        |
| 8   | Roof Drip Molding<br>Scalp Front          | 35,45,47               |        | х                                  |                                                   |                                       |                                      | Windshield Pillar<br>Drip                                      |                                                                        |
| 9   | Roof Drip Molding<br>Scalp Rear           | 35,45,47               |        | x                                  |                                                   |                                       |                                      | Roof Drip Molding<br>Scalp Front                               |                                                                        |
| 10  | Front Door Window<br>Frame Scalp Front    | 11,35,45,69            |        | ×                                  |                                                   |                                       |                                      |                                                                |                                                                        |
| 11  | Front Door Window<br>Frame Scalp Upper    | 11,35,45,69            |        | ×                                  |                                                   |                                       |                                      | Front Door Window<br>Frame Scalp Front                         |                                                                        |
| 12  | Front Door Window<br>Frame Scalp Rear     | 11,35,45,69            |        | x                                  |                                                   |                                       |                                      | Front Door Window<br>Frame ScalpUpper                          |                                                                        |
| 13  | Front Door Window<br>BeltReveal (at Vent) | All                    | x      |                                    |                                                   |                                       |                                      |                                                                | Front Door<br>Vent. Assembly                                           |
| 14  | Front Door Window<br>Belt Reveal          | 16647                  | ×      |                                    | ×                                                 |                                       |                                      | Front Door Window<br>Belt Reveal (at<br>∨ent)                  | Rubber Bumper<br>on Front Door<br>Window Lower<br>Stop                 |

## CHEVROLET "B" BODIES - 15000 AND 16000 SERIES

FIGURES 17-15 THROUGH 17-27

| Key | Molding Name                                        | Series<br>or<br>Styles              | Screws | Spring<br>(Self-<br>Re-<br>tained) | Snap-On<br>Clips<br>or Re-<br>tainers<br>On Panel | Snap-<br>On<br>Clips<br>On<br>Molding | Studs<br>With<br>Attach-<br>ing Nuts | Engages With<br>Other Moldings                              | Remove<br>Hardware<br>Or Trim         |
|-----|-----------------------------------------------------|-------------------------------------|--------|------------------------------------|---------------------------------------------------|---------------------------------------|--------------------------------------|-------------------------------------------------------------|---------------------------------------|
| 15  | Rear Door Window<br>Frame Scalp Front               | 35,45,69                            |        | x                                  |                                                   |                                       |                                      | Rear Door Window<br>Frame Scalp Upper                       |                                       |
| 16  | Rear Door Window<br>Frame Scalp Upper               | 35,45,69                            |        | x                                  |                                                   |                                       |                                      | Rear Door Window<br>Frame Scalp Rear<br>(35,45 Styles Only) |                                       |
| 17  | Rear Door Window<br>Frame Scalp Rear                | 35,45                               |        | x                                  |                                                   |                                       |                                      |                                                             |                                       |
| 18  | Rear Quarter Window<br>Reveal Front                 | 11                                  |        |                                    | х                                                 |                                       |                                      | Rear Quarter<br>Window Reveal<br>Upper                      |                                       |
| 19  | Rear Quarter Window<br>Reveal Upper                 | 11                                  | ×      |                                    |                                                   |                                       |                                      |                                                             |                                       |
| 20  | Rear Quarter Window<br>Belt Reveal                  | 16647                               | ×      |                                    | х                                                 |                                       |                                      |                                                             | Rear Quarter<br>Window Lower<br>Stop  |
| 21  | Rear Quarter Window<br>Reveal Upper                 | 35,45                               |        |                                    | х                                                 |                                       |                                      | Rear Quarter Win-<br>dow Reveal Lower<br>Escutcheon         |                                       |
| 22  | Rear Quarter Window<br>Reveal Lower                 | 35,45                               |        |                                    | x                                                 |                                       |                                      | Rear Quarter Win-<br>dow Reveal Upper                       |                                       |
| 23  | Rear Quarter Window<br>Reveal Lower Es–<br>cutcheon | 35,45                               |        |                                    | х                                                 |                                       |                                      |                                                             |                                       |
| 24  | Rear Quarter Belt<br>Reveal                         | 11,39,47,69,87                      |        |                                    | х                                                 |                                       | х                                    |                                                             | Headlining at<br>Rear Quarter<br>Area |
| 25  | Rear Quarter Belt<br>Pinchweld Finishing            | 67                                  | х      |                                    |                                                   | x                                     |                                      |                                                             |                                       |
| 26  | Front Door Outer<br>Panel                           | 15600,16400<br>16639,16647          | х      |                                    | x                                                 |                                       |                                      |                                                             |                                       |
| 27  | Rear Door Outer<br>Panel                            | 15600,16400<br>16639                | x      |                                    | ×                                                 |                                       |                                      |                                                             |                                       |
| 28  | Rear Quarter Outer<br>Panel                         | 15611                               |        |                                    | x                                                 |                                       | ×                                    |                                                             | Rear Quarter<br>Trim Pad              |
|     |                                                     | 15669<br>15635–45 Rt<br>15635–45 Lt |        |                                    | x<br>x<br>x                                       |                                       | X<br>X                               |                                                             | Rear Quarter<br>Trim                  |
| 29  | Front of Rear Wheel<br>Opening                      | 16400<br>16639-87                   | ×      |                                    | x                                                 |                                       | x                                    |                                                             |                                       |

### 17-18 EXTERIOR MOLDINGS

|     |                                                                    |                        | FIGUE  | lES 17-                            | 15 THRO                                           | UGH 17-                               | 27                                   |                                |                                                  |
|-----|--------------------------------------------------------------------|------------------------|--------|------------------------------------|---------------------------------------------------|---------------------------------------|--------------------------------------|--------------------------------|--------------------------------------------------|
| Кеу | Molding Name                                                       | Series<br>or<br>Styles | Screws | Spring<br>(Self-<br>Re-<br>tained) | Snap-On<br>Clips<br>or Re-<br>tainers<br>On Panel | Snap-<br>On<br>Clips<br>On<br>Molding | Studs<br>With<br>Attach-<br>ing Nuts | Engages With<br>Other Moldings | Remove<br>Hardware<br>Or Trim                    |
| 30  | Rear Wheel Opening                                                 | 16635-45<br>16800      | x      |                                    |                                                   |                                       |                                      |                                |                                                  |
| 31  | Rear of Rear Wheel<br>Opening                                      | 16400<br>16639-47      |        |                                    | ×                                                 |                                       | ×                                    |                                | Rear Quarter<br>Trim (16435–45<br>Rt. Side Only) |
|     |                                                                    | 16800                  | ×      |                                    | ×                                                 |                                       |                                      |                                |                                                  |
| 32  | Rear Quarter Outer<br>Panel Name Plate                             | 15400,15600<br>16400   |        |                                    |                                                   | x                                     | ×                                    |                                | Rear Quarter<br>Trim (35–45<br>Styles)           |
| 33  | Roof Panel Emblem                                                  | 16639-47               |        |                                    |                                                   |                                       | x                                    |                                | Headlining at<br>Rear Quarter<br>Area            |
| 34  | Front Door Outer<br>Panel Transfer<br>Finishing Upper              | 16635-45               | ×      |                                    | х                                                 |                                       |                                      |                                |                                                  |
| 35  | Front Door Outer<br>Panel Transfer<br>Finishing Lower              | 16635-45               | ×      |                                    | х                                                 |                                       |                                      |                                |                                                  |
| 36  | Rear Door Outer<br>Panel Transfer<br>Finishing Upper               | 16635-45               | ×      |                                    | x                                                 | -                                     |                                      |                                |                                                  |
| 37  | Rear Door Outer<br>Panel Transfer<br>Finishing Lower               | 16635-45               | ×      |                                    | x                                                 |                                       |                                      |                                |                                                  |
| 38  | Rear Quarter Outer<br>Panel Transfer<br>Finishing Upper            | 16635-45               |        |                                    | x                                                 |                                       |                                      |                                |                                                  |
| 39  | Front of Rear Wheel<br>Opening Transfer<br>Finishing Lower         | 16635-45               | ×      |                                    |                                                   |                                       | x                                    |                                |                                                  |
| 40  | Rear of Rear Wheel<br>Opening Transfer<br>Finishing Lower          | 16635-45               |        |                                    | х                                                 |                                       |                                      |                                |                                                  |
| 41  | Rear Quarter Outer<br>Panel Transfer<br>Finishing Rear<br>Vertical | 16635-45               |        |                                    |                                                   | x                                     |                                      |                                |                                                  |
|     |                                                                    |                        |        |                                    |                                                   |                                       |                                      |                                |                                                  |

#### CHEVROLET "B" BODIES - 15000 AND 16000 SERIES FIGURES 17-15 THROUGH 17-27

|     |                                                     |                                              | FIGUN  |                                    | 15 THRO                                           |                                       |                                      |                                  |                                      |
|-----|-----------------------------------------------------|----------------------------------------------|--------|------------------------------------|---------------------------------------------------|---------------------------------------|--------------------------------------|----------------------------------|--------------------------------------|
| Key | Molding Name                                        | Series<br>or<br>Styles                       | Screws | Spring<br>(Self-<br>Re-<br>tained) | Snap-On<br>Clips<br>or Re-<br>tainers<br>On Panel | Snap-<br>On<br>Clips<br>On<br>Molding | Studs<br>With<br>Attach-<br>ing Nuts | Engages With<br>Other Moldings   | Remove<br>Hardware<br>Or Trim        |
| 42  | Rear of Rear Quarter<br>Outer Panel                 | 15600,16400<br>16600,16800<br>(Except 35–45) | ×      |                                    |                                                   |                                       |                                      |                                  | Rear of Rear<br>Quarter<br>Extension |
| 43  | Rear of Rear Quarter<br>Outer Panel Upper           | 16635-45                                     | x      |                                    |                                                   | x                                     |                                      |                                  |                                      |
| 44  | Rear of Rear Quarter<br>Outer Panel Lower           | 35-45                                        | ×      |                                    |                                                   | х                                     |                                      |                                  |                                      |
| 45  | Back Window Reveal<br>Upper                         | All (Except<br>35,45,67)                     |        |                                    | х                                                 |                                       |                                      | Back Window Re-<br>veal Side     |                                      |
| 46  | Back WindowReveal<br>Side                           | All (Except<br>35,45,67)                     |        |                                    | х                                                 |                                       |                                      |                                  |                                      |
| 47  | Back Window Reveal<br>Lower                         | All (Except<br>35,45,67)                     |        |                                    | х                                                 |                                       |                                      | Back Window Re-<br>veal Side     |                                      |
| 48  | Back Body Opening<br>Upper Reveal                   | 35,45                                        | ×      |                                    |                                                   | -                                     |                                      | Back Body Opening<br>Reveal Side | Upper Glass<br>Run Channel           |
| 49  | Back Body Opening<br>Side Reveal                    | 35,45                                        | х      |                                    |                                                   |                                       |                                      |                                  |                                      |
| 50  | Tailgate Window<br>Reveal                           | 35,45                                        | х      |                                    |                                                   | x                                     |                                      |                                  |                                      |
| 51  | Tailgate Outer Panel<br>Belt Reveal<br>(Optional)   | 35,45                                        | х      |                                    |                                                   | x                                     |                                      |                                  |                                      |
| 52  | Back Body Pillar Belt<br>Finishing (Optional)       | 35,45                                        | x      |                                    |                                                   | x                                     |                                      |                                  |                                      |
| 53  | Rear Compartment<br>Lid Outer Panel                 | 15600,16400<br>16600,16800                   | x      |                                    |                                                   |                                       | ×                                    |                                  |                                      |
|     | Tailgate Outer<br>Panel Lower                       | 35,45                                        |        |                                    |                                                   | x                                     | x                                    |                                  | Tailgate Trim<br>Panel Assembly      |
|     | Tailgate Outer Panel<br>Transfer Finishing<br>Upper | 16635,45                                     | ×      |                                    |                                                   | ×                                     |                                      |                                  |                                      |
|     | Rear Compartment<br>Lid Outer Panel<br>Emblem       | All (Except<br>35-45)                        | x      |                                    |                                                   |                                       | ×                                    |                                  |                                      |
|     | Rear Compartment<br>Lid Outer Panel<br>Name Plate   | All (Except<br>35-45)                        |        |                                    |                                                   |                                       | ×                                    |                                  |                                      |
|     | Tailgate Outer Panel<br>Emblem                      | 35-45                                        |        |                                    |                                                   |                                       | ×                                    |                                  | Tailgate Trim<br>Panel Assembly      |
|     | Tailgate Outer Panel<br>Name Plate                  | 35-45                                        |        |                                    |                                                   |                                       | ×                                    |                                  | Tailgate Trim<br>Panel Assembly      |