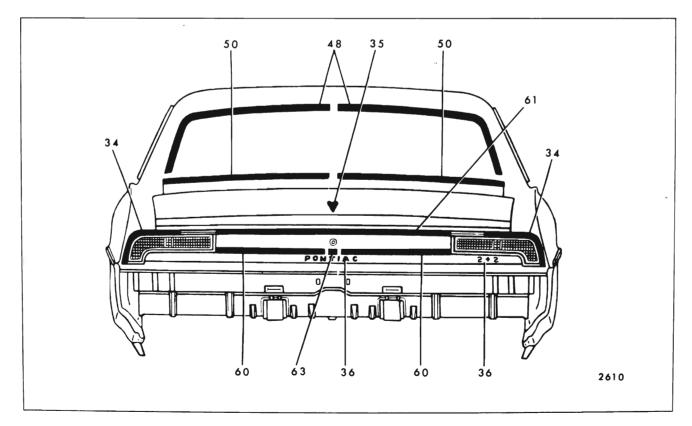

#### CHEVROLET "B" BODIES - 15000 AND 16000 SERIES FIGURES 17-15 THROUGH 17-27

|     |                                                     |                                              | FIGUN  |                                    | 15 THRO                                           |                                       |                                      |                                  |                                      |
|-----|-----------------------------------------------------|----------------------------------------------|--------|------------------------------------|---------------------------------------------------|---------------------------------------|--------------------------------------|----------------------------------|--------------------------------------|
| Key | Molding Name                                        | Series<br>or<br>Styles                       | Screws | Spring<br>(Self-<br>Re-<br>tained) | Snap-On<br>Clips<br>or Re-<br>tainers<br>On Panel | Snap-<br>On<br>Clips<br>On<br>Molding | Studs<br>With<br>Attach-<br>ing Nuts | Engages With<br>Other Moldings   | Remove<br>Hardware<br>Or Trim        |
| 42  | Rear of Rear Quarter<br>Outer Panel                 | 15600,16400<br>16600,16800<br>(Except 35–45) | ×      |                                    |                                                   |                                       |                                      |                                  | Rear of Rear<br>Quarter<br>Extension |
| 43  | Rear of Rear Quarter<br>Outer Panel Upper           | 16635-45                                     | x      |                                    |                                                   | x                                     |                                      |                                  |                                      |
| 44  | Rear of Rear Quarter<br>Outer Panel Lower           | 35-45                                        | ×      |                                    |                                                   | х                                     |                                      |                                  |                                      |
| 45  | Back Window Reveal<br>Upper                         | All (Except<br>35,45,67)                     |        |                                    | х                                                 |                                       |                                      | Back Window Re-<br>veal Side     |                                      |
| 46  | Back WindowReveal<br>Side                           | All (Except<br>35,45,67)                     |        |                                    | х                                                 |                                       |                                      |                                  |                                      |
| 47  | Back Window Reveal<br>Lower                         | All (Except<br>35,45,67)                     |        |                                    | х                                                 |                                       |                                      | Back Window Re-<br>veal Side     |                                      |
| 48  | Back Body Opening<br>Upper Reveal                   | 35,45                                        | ×      |                                    |                                                   | -                                     |                                      | Back Body Opening<br>Reveal Side | Upper Glass<br>Run Channel           |
| 49  | Back Body Opening<br>Side Reveal                    | 35,45                                        | х      |                                    |                                                   |                                       |                                      |                                  |                                      |
| 50  | Tailgate Window<br>Reveal                           | 35,45                                        | х      |                                    |                                                   | x                                     |                                      |                                  |                                      |
| 51  | Tailgate Outer Panel<br>Belt Reveal<br>(Optional)   | 35,45                                        | х      |                                    |                                                   | x                                     |                                      |                                  |                                      |
| 52  | Back Body Pillar Belt<br>Finishing (Optional)       | 35,45                                        | x      |                                    |                                                   | x                                     |                                      |                                  |                                      |
| 53  | Rear Compartment<br>Lid Outer Panel                 | 15600,16400<br>16600,16800                   | x      |                                    |                                                   |                                       | ×                                    |                                  |                                      |
|     | Tailgate Outer<br>Panel Lower                       | 35,45                                        |        |                                    |                                                   | x                                     | x                                    |                                  | Tailgate Trim<br>Panel Assembly      |
|     | Tailgate Outer Panel<br>Transfer Finishing<br>Upper | 16635,45                                     | ×      |                                    |                                                   | ×                                     |                                      |                                  |                                      |
|     | Rear Compartment<br>Lid Outer Panel<br>Emblem       | All (Except<br>35-45)                        | x      |                                    |                                                   |                                       | ×                                    |                                  |                                      |
|     | Rear Compartment<br>Lid Outer Panel<br>Name Plate   | All (Except<br>35-45)                        |        |                                    |                                                   |                                       | ×                                    |                                  |                                      |
|     | Tailgate Outer Panel<br>Emblem                      | 35-45                                        |        |                                    |                                                   |                                       | ×                                    |                                  | Tailgate Trim<br>Panel Assembly      |
|     | Tailgate Outer Panel<br>Name Plate                  | 35-45                                        |        |                                    |                                                   |                                       | ×                                    |                                  | Tailgate Trim<br>Panel Assembly      |