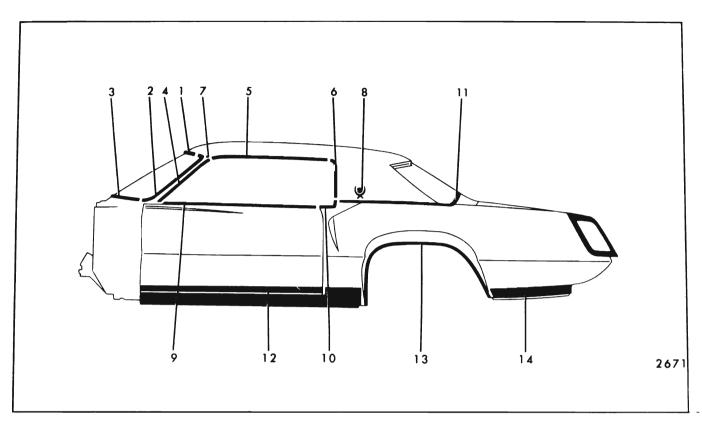

#### CHEVROLET "A" BODIES - 13000 SERIES FIGURES 17-4 THROUGH 17-14

| Key | Molding Name                           | Series<br>or<br>Styles | Screws | Spring<br>(Self-<br>Re-<br>tained) | Snap-On<br>Clips<br>or Re-<br>tainers<br>On Panel | Snap-<br>On<br>Clips<br>On<br>Molding | Studs<br>With<br>Attach-<br>ing Nuts | Engages With<br>Other Moldings         | Remove<br>Hardware<br>Or Trim                                                                |
|-----|----------------------------------------|------------------------|--------|------------------------------------|---------------------------------------------------|---------------------------------------|--------------------------------------|----------------------------------------|----------------------------------------------------------------------------------------------|
| 1   | Windshield Reveal<br>Upper             | All                    |        |                                    | x                                                 |                                       |                                      |                                        |                                                                                              |
| 2   | Windshield Reveal<br>Side              | All                    |        |                                    | x                                                 |                                       |                                      | Windshield Reveal<br>Upper             |                                                                                              |
| 3   | Windshield Reveal<br>Lower             | All                    |        |                                    | x                                                 |                                       |                                      | Windshield Reveal<br>Side              |                                                                                              |
| 4   | Windshield Pillar<br>Finishing         | 17, 67, 80             | ×      |                                    |                                                   |                                       |                                      |                                        | Windshield<br>PillarWeather-<br>strip and<br>Weatherstrip<br>Retainer                        |
| 5   | Windshield Header<br>Center            | 67                     | ×      |                                    |                                                   |                                       |                                      | Windshield Header<br>Side              | Rear View<br>Mirror Support                                                                  |
| 6   | Windshield Header<br>Side              | 67                     | x      |                                    |                                                   |                                       |                                      | Windshield Reveal<br>Upper and Sides   | Sunshade<br>Support Wind-<br>shield Pillar<br>Weatherstrip<br>and Weather-<br>strip Retainer |
| 7   | Roof Drip Molding<br>Front Scalp       | 35, 39                 |        | ×                                  |                                                   |                                       |                                      | Roof Drip Molding<br>Scalp Escutcheon  |                                                                                              |
| 8   | Roof Drip Molding<br>Scalp Escutcheon  | 35, 39                 |        | x                                  |                                                   |                                       |                                      |                                        |                                                                                              |
| 9   | Roof Drip Molding<br>Rear Scalp        | 35, 39                 |        | x                                  |                                                   |                                       |                                      | Roof Drip Molding<br>Scalp Escutcheon  |                                                                                              |
| 10  | Roof Drip Molding<br>Scalp             | 11, 17, 69, 80         |        | x                                  |                                                   |                                       |                                      |                                        |                                                                                              |
| 11  | Front Door Window<br>Frame Front Scalp | 35, 69, 80             |        | ×                                  |                                                   | i<br>i                                |                                      |                                        |                                                                                              |
| 12  | Front Door Window<br>Frame Upper Scalp | 35, 69, 80             |        | x                                  |                                                   |                                       |                                      | Front Door Window<br>Frame Front Scalp |                                                                                              |
| 13  | Front Door Window<br>Frame Rear Scalp  | 35, 69                 |        | x                                  |                                                   |                                       |                                      | Front Door Window<br>Frame Upper Scalp |                                                                                              |
| 14  | Center Pillar Scalp                    | 35, 69                 | ×      |                                    |                                                   |                                       |                                      |                                        |                                                                                              |
| 15  | Rear Door Window<br>Frame Front Scalp  | 35, 69                 |        | ×                                  |                                                   |                                       |                                      | Rear Door Window<br>Frame Upper Scalp  |                                                                                              |
| 16  | Rear Door Window<br>Frame Upper Scalp  | 35, 69                 |        | ×                                  |                                                   |                                       |                                      | Rear Door Window<br>Frame Rear Scalp   |                                                                                              |

|     |                                                            |                        | FIGUE  | RES 17-                            | 4 THROU                                           | JGH 17-                               | 14                                   |                                                                         |                                                                              |
|-----|------------------------------------------------------------|------------------------|--------|------------------------------------|---------------------------------------------------|---------------------------------------|--------------------------------------|-------------------------------------------------------------------------|------------------------------------------------------------------------------|
| Key | Molding Name                                               | Series<br>or<br>Styles | Screws | Spring<br>(Self-<br>Re-<br>tained) | Snap-On<br>Clips<br>or Re-<br>tainers<br>On Panel | Snap-<br>On<br>Clips<br>On<br>Molding | Studs<br>With<br>Attach-<br>ing Nuts | Engages With<br>Other Moldings                                          | Remove<br>Hardware<br>Or Trim                                                |
| 17  | Rear Door Window<br>Frame Rear Scalp                       | 35                     |        | x                                  |                                                   |                                       |                                      |                                                                         |                                                                              |
| 18  | Rear Quarter Belt<br>Reveal                                | 11, 39, 69             |        |                                    | ×                                                 | х                                     | х                                    |                                                                         |                                                                              |
| 19  | Rear Quarter Belt<br>Outer Reveal                          | 17                     |        |                                    | ×                                                 |                                       | x                                    |                                                                         |                                                                              |
| 20  | Rear Quarter Belt<br>Inner Reveal                          | 17                     |        |                                    | х                                                 |                                       | х                                    | Rear Quarter Belt<br>Outer Reveal                                       |                                                                              |
| 21  | Rear Quarter<br>Pinchweld Finishing                        | 67                     | ×      |                                    | х                                                 |                                       |                                      |                                                                         | Rear Quarter<br>and Rear End<br>Trimsticks                                   |
| 22  | Rear Quarter Win-<br>dow Reveal Upper<br>Corner Excutcheon | 35                     |        |                                    | x                                                 |                                       |                                      |                                                                         | Loosen Rear<br>Quarter Win-<br>dow Reveal<br>Upper and<br>Lower at<br>Corner |
| 23  | Rear Quarter Win-<br>dow Reveal Upper                      | <sup>-</sup> 35        |        |                                    | ×                                                 | -                                     |                                      | Rear Quarter Win-<br>dow Reveal Upper<br>and Lower Corner<br>Escutcheon |                                                                              |
| 24  | Rear Quarter Win-<br>dow Reveal Lower                      | 35                     |        |                                    | ×                                                 |                                       |                                      | Rear Quarter Win-<br>dow Reveal Upper<br>and Lower Corner<br>Escutcheon |                                                                              |
| 25  | Rear Quarter Win-<br>dow Reveal Lower<br>Corner Escutcheon | 35                     |        |                                    | ×                                                 |                                       |                                      |                                                                         | Loosen Rear<br>Quarter Win-<br>dow Reveal<br>Upper and<br>Lower at<br>Corner |
| 26  | Roof Panel Rear<br>Finishing                               | 80                     |        |                                    |                                                   |                                       | x                                    | Back Window<br>Side Finishing                                           | Finishing<br>Lace Dome<br>Lamp Rear<br>of Head-<br>lining                    |
| 27  | Back Window Side<br>Finishing                              | 80                     |        |                                    |                                                   |                                       | ×                                    | Rear Quarter<br>Pinchweld Belt<br>Finishing Front                       | Finishing<br>Lace, Side<br>Foundation                                        |
| 28  | Body Lock Pillar<br>Belt Reveal                            | 80                     |        |                                    |                                                   | ×                                     |                                      |                                                                         |                                                                              |