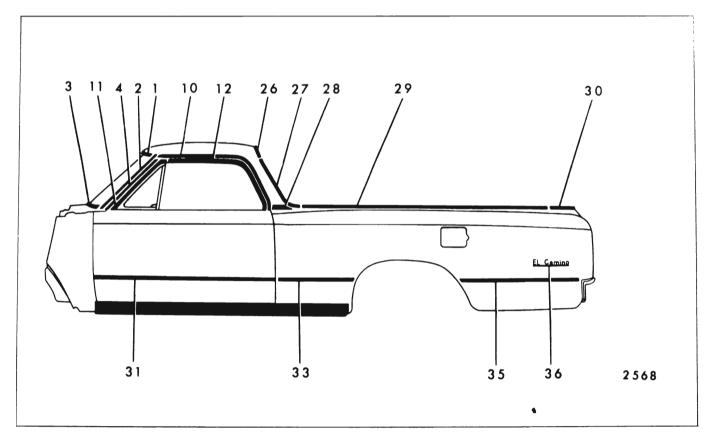

|
|     |                                                     |                            |        |                                    |                                                   |                                       |                                      |                                |                                                     |

### METHODS OF MOLDING RETENTION CHEVROLET "A" BODIES - 13000 SERIES FIGURES 17-4 THROUGH 17-14

## 17-10 EXTERIOR MOLDINGS



Fig. 17-4-Chevrolet "A-11" Styles



Fig. 17-5-Chevrolet "A-17" Styles



Fig. 17-6-Chevrolet "A-67" Styles



Fig. 17-7-Chevrolet "A-39" Styles

# 17-12 EXTERIOR MOLDINGS



Fig. 17-8-Chevrolet "A-69" Styles



Fig. 17-9—Chevrolet "A-35" Styles (Less Wood Grain)



Fig. 17-10-Chevrolet 13835 Style



### 17-14 EXTERIOR MOLDINGS



Fig. 17-12-Chevrolet 13200-13400-13600 Styles (Except 35 Styles)



Fig. 17-13-Chevrolet 13800 Styles (Except 35 Styles)



Fig. 17-14-Chevrolet "A-35" Styles

### 17-16 EXTERIOR MOLDINGS

|     |                                           |                        | FIGUR  | CO 1(-1                            | 5 THROU                                           |                                       | 51                                   |                                                                |                                                                        |
|-----|-------------------------------------------|------------------------|--------|------------------------------------|---------------------------------------------------|------------