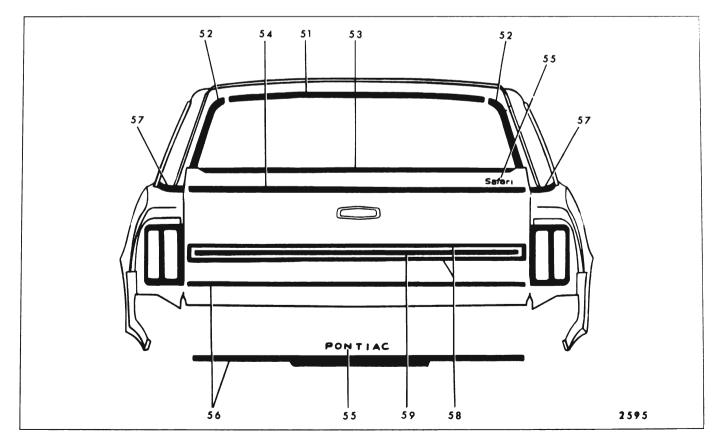

#### Snap-On Snap~ Spring Studs Clips Series On Remove (Self-With Engages With or Re-Molding Name Screws Clips Hardware Key or Re-Attach-Other Moldings Styles tainers On Or Trim tained) ing Nuts On Panel Molding 43 Rear Quarter Outer 13835 Х Panel Transfer Finishing Rear Vertical Upper 13835 44 Rear Quarter Outer Х Panel Transfer Finishing Rear Vertical Lower 45 Front of Rear Wheel 13835 Х Rear Wheel **Opening Outer Panel** Opening Transfer Finishing 46 Rear of Rear Wheel 13835 Х Х Rear Quarter Outer **Opening Outer Panel** Panel Transfer Transfer Finishing Finishing Rear Vertical Lower 47 Rear Quarter Win-11 Х Rear Quarter Window Reveal Front dow Reveal Upper 48 Rear Quarter Win-11 х dow Reveal Upper 49 Rear of Rear Quarter 13400, 13800 Х Rear Quarter Outer Panel (Except 35 and Extension 80 Styles) 50 Rear Compartment 13600 Х Lid' Outer Panel 51 Rear End Panel All Х Emblem and/or Name Plate 52 Rear End Panel 13600 Х Upper 13800 53 Rear End Panel 13400, Х Lower 13600, 13800 54 Back Window All (Except Х Reveal Upper 35, 67) 55 Back Window All (Except Х Back Window Reveal Lower 35, 67) Reveal Upper 56 Back Body Opening 35 Back Body Opening Tailgate Win-Х Upper Reveal dow Glass Run Side Reveal Channel