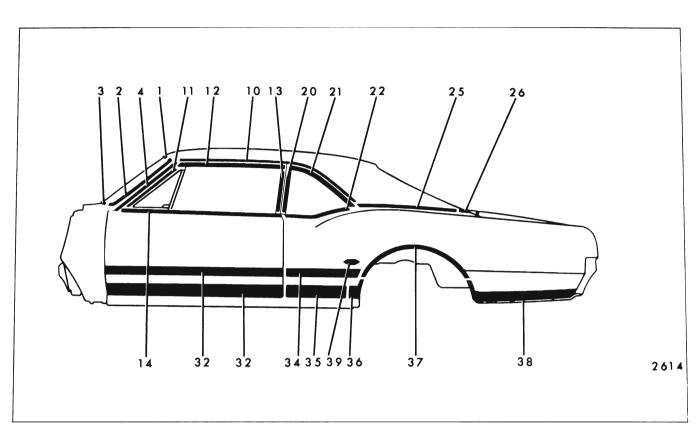

|                                                     |                        |        |                                    |                                                   |                                                       |                                      |                                                                                        |                               |
|     |                                                     |                        |        |                                    |                                                   |                                                       |                                      |                                                                                        |                               |



Fig. 17-67-Oldsmobile "A-07" Styles



### 17-70 EXTERIOR MOLDINGS



Fig. 17-69-Oldsmobile "A-39" Styles





Fig. 17-71-Oldsmobile "A-35" Styles





Fig. 17-73-Oldsmobile 33400-33600-33800 (Except 35-55-65 Styles)



Fig. 17-74-Oldsmobile "A-35" Styles



Fig. 17-75-Oldsmobile "A-55-65" Styles

### 17-74 EXTERIOR MOLDINGS

### METHODS OF MOLDING RETENTION

### OLDSMOBILE "B-C" BODIES - 35000 AND 38000 SERIES FIGURES 17-76 THROUGH 17-91

| Key | Molding Name                               | Series<br>or<br>Styles                   | Screws | Spring<br>(Self-<br>Re-<br>tained) | Snap-On<br>Clips<br>or Re-<br>tainers<br>On Panel | Snap-<br>On<br>Clips<br>On<br>Molding | Studs<br>With<br>Attach-<br>ing Nuts | Engages With<br>Other Moldings                                 | Remove<br>Hardwa