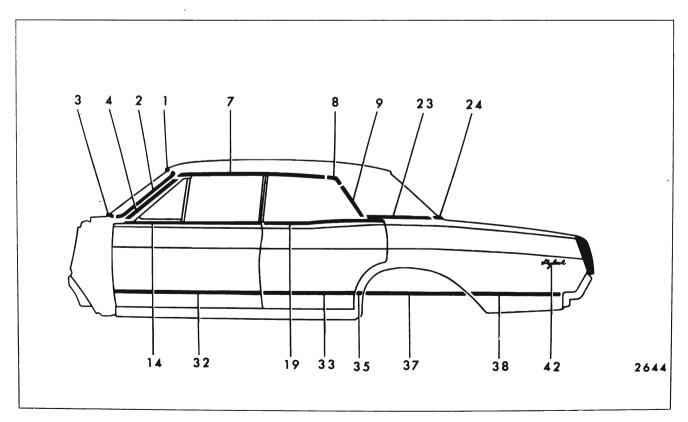

#### CHEVROLET "A" BODIES - 13000 SERIES FIGURES 17-4 THROUGH 17-14

| Key | Molding Name                           | Series<br>or<br>Styles | Screws | Spring<br>(Self-<br>Re-<br>tained) | Snap-On<br>Clips<br>or Re-<br>tainers<br>On Panel | Snap-<br>On<br>Clips<br>On<br>Molding | Studs<br>With<br>Attach-<br>ing Nuts | Engages With<br>Other Moldings         | Remove<br>Hardware<br>Or Trim                                                                |
|-----|----------------------------------------|------------------------|--------|------------------------------------|---------------------------------------------------|---------------------------------------|--------------------------------------|----------------------------------------|----------------------------------------------------------------------------------------------|
| 1   | Windshield Reveal<br>Upper             | All                    |        |                                    | x                                                 |                                       |                                      |                                        |                                                                                              |
| 2   | Windshield Reveal<br>Side              | All                    |        |                                    | x                                                 |                                       |                                      | Windshield Reveal<br>Upper             |                                                                                              |
| 3   | Windshield Reveal<br>Lower             | All                    |        |                                    | x                                                 |                                       |                                      | Windshield Reveal<br>Side              |                                                                                              |
| 4   | Windshield Pillar<br>Finishing         | 17, 67, 80             | ×      |                                    |                                                   |                                       |                                      |                                        | Windshield<br>PillarWeather-<br>strip and<br>Weatherstrip<br>Retainer                        |
| 5   | Windshield Header<br>Center            | 67                     | ×      |                                    |                                                   |                                       |                                      | Windshield Header<br>Side              | Rear View<br>Mirror Support                                                                  |
| 6   | Windshield Header<br>Side              | 67                     | x      |                                    |                                                   |                                       |                                      | Windshield Reveal<br>Upper and Sides   | Sunshade<br>Support Wind-<br>shield Pillar<br>Weatherstrip<br>and Weather-<br>strip Retainer |
| 7   | Roof Drip Molding<br>Front Scalp       | 35, 39                 |        | ×                                  |                                                   |                                       |                                      | Roof Drip Molding<br>Scalp Escutcheon  |                                                                                              |
| 8   | Roof Drip Molding<br>Scalp Escutcheon  | 35, 39                 |        | x                                  |                                                   |                                       |                                      |                                        |                                                                                              |
| 9   | Roof Drip Molding<br>Rear Scalp        | 35, 39                 |        | x                                  |                                                   |                                       |                                      | Roof Drip Molding<br>Scalp Escutcheon  |                                                                                              |
| 10  | Roof Drip Molding<br>Scalp             | 11, 17, 69, 80         |        | x                                  |                                                   |                                       |                                      |                                        |                                                                                              |
| 11  | Front Door Window<br>Frame Front Scalp | 35, 69, 80             |        | ×                                  |                                                   | i<br>i                                |                                      |                                        |                                                                                              |
| 12  | Front Door Window<br>Frame Upper Scalp | 35, 69, 80             |        | x                                  |                                                   |                                       |                                      | Front Door Window<br>Frame Front Scalp |                                                                                              |
| 13  | Front Door Window<br>Frame Rear Scalp  | 35, 69                 |        | x                                  |                                                   |                                       |                                      | Front Door Window<br>Frame Upper Scalp |                                                                                              |
| 14  | Center Pillar Scalp                    | 35, 69                 | ×      |                                    |                                                   |                                       |                                      |                                        |                                                                                              |
| 15  | Rear Door Window<br>Frame Front Scalp  | 35, 69                 |        | ×                                  |                                                   |                                       |                                      | Rear Door Window<br>Frame Upper Scalp  |                                                                                              |
| 16  | Rear Door Window<br>Frame Upper Scalp  | 35, 69                 |        | ×                                  |                                                   |                                       |                                      | Rear Door Window<br>Frame Rear Scalp   |                                                                                              |

|     |                                                            |                        | FIGUE  | RES 17-                            | 4 THROU                                           | JGH 17-                               | 14                                   |                                                                         |                                                                              |
|-----|------------------------------------------------------------|------------------------|--------|------------------------------------|---------------------------------------------------|---------------------------------------|--------------------------------------|-------------------------------------------------------------------------|------------------------------------------------------------------------------|
| Key | Molding Name                                               | Series<br>or<br>Styles | Screws | Spring<br>(Self-<br>Re-<br>tained) | Snap-On<br>Clips<br>or Re-<br>tainers<br>On Panel | Snap-<br>On<br>Clips<br>On<br>Molding | Studs<br>With<br>Attach-<br>ing Nuts | Engages With<br>Other Moldings                                          | Remove<br>Hardware<br>Or Trim                                                |
| 17  | Rear Door Window<br>Frame Rear Scalp                       | 35                     |        | x                                  |                                                   |                                       |                                      |                                                                         |                                                                              |
| 18  | Rear Quarter Belt<br>Reveal                                | 11, 39, 69             |        |                                    | ×                                                 | х                                     | х                                    |                                                                         |                                                                              |
| 19  | Rear Quarter Belt<br>Outer Reveal                          | 17                     |        |                                    | ×                                                 |                                       | x                                    |                                                                         |                                                                              |
| 20  | Rear Quarter Belt<br>Inner Reveal                          | 17                     |        |                                    | х                                                 |                                       | х                                    | Rear Quarter Belt<br>Outer Reveal                                       |                                                                              |
| 21  | Rear Quarter<br>Pinchweld Finishing                        | 67                     | ×      |                                    | х                                                 |                                       |                                      |                                                                         | Rear Quarter<br>and Rear End<br>Trimsticks                                   |
| 22  | Rear Quarter Win-<br>dow Reveal Upper<br>Corner Excutcheon | 35                     |        |                                    | x                                                 |                                       |                                      |                                                                         | Loosen Rear<br>Quarter Win-<br>dow Reveal<br>Upper and<br>Lower at<br>Corner |
| 23  | Rear Quarter Win-<br>dow Reveal Upper                      | <sup>-</sup> 35        |        |                                    | ×                                                 | -                                     |                                      | Rear Quarter Win-<br>dow Reveal Upper<br>and Lower Corner<br>Escutcheon |                                                                              |
| 24  | Rear Quarter Win-<br>dow Reveal Lower                      | 35                     |        |                                    | ×                                                 |                                       |                                      | Rear Quarter Win-<br>dow Reveal Upper<br>and Lower Corner<br>Escutcheon |                                                                              |
| 25  | Rear Quarter Win-<br>dow Reveal Lower<br>Corner Escutcheon | 35                     |        |                                    | ×                                                 |                                       |                                      |                                                                         | Loosen Rear<br>Quarter Win-<br>dow Reveal<br>Upper and<br>Lower at<br>Corner |
| 26  | Roof Panel Rear<br>Finishing                               | 80                     |        |                                    |                                                   |                                       | x                                    | Back Window<br>Side Finishing                                           | Finishing<br>Lace Dome<br>Lamp Rear<br>of Head-<br>lining                    |
| 27  | Back Window Side<br>Finishing                              | 80                     |        |                                    |                                                   |                                       | ×                                    | Rear Quarter<br>Pinchweld Belt<br>Finishing Front                       | Finishing<br>Lace, Side<br>Foundation                                        |
| 28  | Body Lock Pillar<br>Belt Reveal                            | 80                     |        |                                    |                                                   | ×                                     |                                      |                                                                         |                                                                              |

#### CHEVROLET "A" BODIES - 13000 SERIES FIGURES 17-4 THROUGH 17-14

|     |                                                          |                        |        |                                    | 4 THROU                                           |                                       |                                      |                                                                             |                                             |
|-----|----------------------------------------------------------|------------------------|--------|------------------------------------|---------------------------------------------------|---------------------------------------|--------------------------------------|-----------------------------------------------------------------------------|---------------------------------------------|
| Кеу | Molding Name                                             | Series<br>or<br>Styles | Screws | Spring<br>(Self-<br>Re-<br>tained) | Snap-On<br>Clips<br>or Re-<br>tainers<br>On Panel | Snap-<br>On<br>Clips<br>On<br>Molding | Studs<br>With<br>Attach-<br>ing Nuts | Engages With<br>Other Moldings                                              | Remove<br>Hardware<br>Or Trim               |
| 29  | Rear Quarter<br>Pinchweld Belt<br>Finishing Front        | 80                     |        |                                    | x                                                 |                                       | x                                    | Rear Quarter<br>Pinchweld Belt<br>Finishing Rear                            | Rear Quarter<br>Inner Access<br>Hole Cover  |
| 30  | Rear Quarter<br>Pinchweld Belt<br>Finishing Rear         | 80                     |        |                                    | ×                                                 |                                       | x                                    | Rear Quarter<br>Pinchweld Belt<br>Finishing Front                           | Rear Quarter<br>Inner Access<br>Hole Cover  |
| 31  | Front Door Outer<br>Panel                                | 13600                  | ×      |                                    | x                                                 |                                       |                                      |                                                                             |                                             |
| 32  | Rear Door Outer<br>Panel                                 | 13600                  | ×      |                                    | ×                                                 |                                       |                                      |                                                                             |                                             |
| 33  | Front of R <b>ear</b><br>Wheel Opening                   | 13600                  | ×      |                                    | ×                                                 |                                       | x                                    |                                                                             |                                             |
| 34  | Rear Wheel Opening                                       | 13800                  | ×      |                                    |                                                   |                                       |                                      |                                                                             |                                             |
| 35  | Rear of Rear                                             | 13635-80               |        |                                    |                                                   | x                                     |                                      |                                                                             |                                             |
|     | Wheel Opening                                            | 13617-39-<br>67-69     |        |                                    |                                                   | x                                     | x                                    |                                                                             |                                             |
| 36  | Rear Quarter Outer<br>Panel Emblem and/<br>or Name Plate | AII                    |        |                                    |                                                   |                                       | X                                    |                                                                             | Rear Quarter<br>Trim (35–80<br>Styles Only) |
| 37  | Front Door Outer<br>Panel Transfer<br>Finishing Upper    | 13835                  | ×      |                                    | x                                                 |                                       |                                      |                                                                             |                                             |
| 38  | Front Door Outer<br>Panel Transfer<br>Finishing Lower    | 13835                  | ×      |                                    | x                                                 |                                       |                                      |                                                                             |                                             |
| 39  | Rear Door Outer<br>Panel Transfer<br>Finishing Upper     | 13835                  | ×      |                                    | x                                                 |                                       |                                      |                                                                             |                                             |
| 40  | Rear Door Outer<br>Panel Transfer<br>Finishing Lower     | 13835                  | ×      |                                    | x                                                 |                                       |                                      |                                                                             |                                             |
| 41  | Rear Quarter Outer<br>Panel Transfer<br>Finishing Front  | 13835                  | ×      |                                    |                                                   |                                       |                                      |                                                                             |                                             |
|     | Rear Quarter Outer<br>Panel Transfer<br>Finishing Upper  | 13835                  | ×      |                                    | x                                                 |                                       |                                      | Rear Quarter<br>Outer Panel<br>Transfer Finishing<br>Rear Vertical<br>Upper |                                             |

#### Snap-On Snap~ Spring Studs Clips Series On Remove (Self-With Engages With or Re-Molding Name Screws Clips Hardware Key or Re-Attach-Other Moldings Styles tainers On Or Trim tained) ing Nuts On Panel Molding 43 Rear Quarter Outer 13835 Х Panel Transfer Finishing Rear Vertical Upper 13835 44 Rear Quarter Outer Х Panel Transfer Finishing Rear Vertical Lower 45 Front of Rear Wheel 13835 Х Rear Wheel **Opening Outer Panel** Opening Transfer Finishing 46 Rear of Rear Wheel 13835 Х Х Rear Quarter Outer **Opening Outer Panel** Panel Transfer Transfer Finishing Finishing Rear Vertical Lower 47 Rear Quarter Win-11 Х Rear Quarter Window Reveal Front dow Reveal Upper 48 Rear Quarter Win-11 х dow Reveal Upper 49 Rear of Rear Quarter 13400, 13800 Х Rear Quarter Outer Panel (Except 35 and Extension 80 Styles) 50 Rear Compartment 13600 Х Lid' Outer Panel 51 Rear End Panel All Х Emblem and/or Name Plate 52 Rear End Panel 13600 Х Upper 13800 53 Rear End Panel 13400, Х Lower 13600, 13800 54 Back Window All (Except Х Reveal Upper 35, 67) 55 Back Window All (Except Х Back Window Reveal Lower 35, 67) Reveal Upper 56 Back Body Opening 35 Back Body Opening Tailgate Win-Х Upper Reveal dow Glass Run Side Reveal Channel

#### CHEVROLET "A" BODIES - 13000 SERIES FIGURES 17-4 THROUGH 17-14

|     |                                                     |                            | FIGUI  | RES 17-                            | 4 THRO                                            | JGH 17-                               | 14                                   |                                |                                                     |
|-----|-----------------------------------------------------|----------------------------|--------|------------------------------------|---------------------------------------------------|---------------------------------------|--------------------------------------|--------------------------------|-----------------------------------------------------|
| Кеу | Molding Name                                        | Series<br>or<br>Styles     | Screws | Spring<br>(Self-<br>Re-<br>tained) | Snap-On<br>Clips<br>or Re-<br>tainers<br>On Panel | Snap-<br>On<br>Clips<br>On<br>Molding | Studs<br>With<br>Attach-<br>ing Nuts | Engages With<br>Other Moldings | Remove<br>Hardware<br>Or Trim                       |
| 57  | Back Body Opening<br>Side Reveal                    | 35                         | ×      |                                    |                                                   |                                       |                                      |                                | Back Body<br>Opening<br>Pinchweld<br>Finishing Lace |
| 58  | Tailgate Outer Panel<br>Emblem and/or<br>Name Plate | 35, 80                     |        |                                    |                                                   |                                       | x                                    |                                | Tailgate Trim<br>Assembly                           |
| 59  | Tailgate Outer<br>Panel Upper                       | 13635-80<br>13835          |        |                                    |                                                   |                                       | x                                    | Tailgate Outer<br>Panel Side   | Tailgate Trim<br>Assembly                           |
| 60  | Tailgate Outer<br>Panel Lower                       | 13635 <b>-</b> 80<br>13835 |        |                                    |                                                   |                                       | ×                                    | Tailgate Outer<br>Panel Side   | Tailgate Trim<br>Assembly                           |
| 61  | Tailgate Outer<br>Panel Side                        | 13635-80<br>13835          |        |                                    |                                                   |                                       | х                                    |                                |                                                     |
|     | Tailgate Belt<br>Finishing                          | 80                         |        |                                    |                                                   |                                       | ×                                    |                                |                                                     |
|     |                                                     |                            |        |                                    |                                                   |                                       |                                      |                                |                                                     |
|     |                                                     |                            |        |                                    |                                                   |                                       |                                      |                                |                                                     |
|     |                                                     |                            |        |                                    |                                                   |                                       |                                      |                                |                                                     |