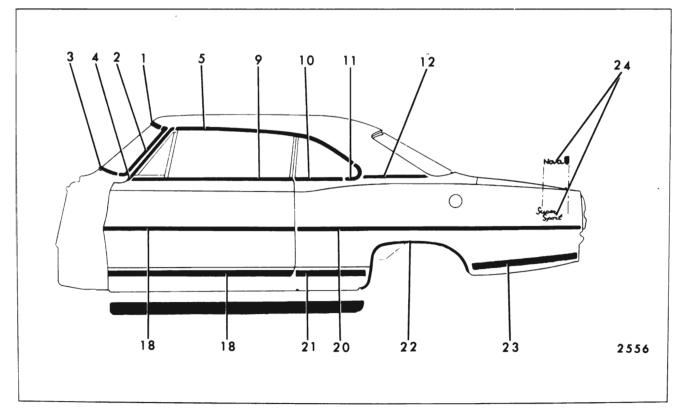

## CHEVROLET "B" BODIES - 15000 AND 16000 SERIES

FIGURES 17-15 THROUGH 17-27

| Key | Molding Name                                        | Series<br>or<br>Styles              | Screws | Spring<br>(Self-<br>Re-<br>tained) | Snap-On<br>Clips<br>or Re-<br>tainers<br>On Panel | Snap-<br>On<br>Clips<br>On<br>Molding | Studs<br>With<br>Attach-<br>ing Nuts | Engages With<br>Other Moldings                              | Remove<br>Hardware<br>Or Trim         |
|-----|-----------------------------------------------------|-------------------------------------|--------|------------------------------------|---------------------------------------------------|---------------------------------------|--------------------------------------|-------------------------------------------------------------|---------------------------------------|
| 15  | Rear Door Window<br>Frame Scalp Front               | 35,45,69                            |        | x                                  |                                                   |                                       |                                      | Rear Door Window<br>Frame Scalp Upper                       |                                       |
| 16  | Rear Door Window<br>Frame Scalp Upper               | 35,45,69                            |        | x                                  |                                                   |                                       |                                      | Rear Door Window<br>Frame Scalp Rear<br>(35,45 Styles Only) |                                       |
| 17  | Rear Door Window<br>Frame Scalp Rear                | 35,45                               |        | x                                  |                                                   |                                       |                                      |                                                             |                                       |
| 18  | Rear Quarter Window<br>Reveal Front                 | 11                                  |        |                                    | х                                                 |                                       |                                      | Rear Quarter<br>Window Reveal<br>Upper                      |                                       |
| 19  | Rear Quarter Window<br>Reveal Upper                 | 11                                  | ×      |                                    |                                                   |                                       |                                      |                                                             |                                       |
| 20  | Rear Quarter Window<br>Belt Reveal                  | 16647                               | ×      |                                    | х                                                 |                                       |                                      |                                                             | Rear Quarter<br>Window Lower<br>Stop  |
| 21  | Rear Quarter Window<br>Reveal Upper                 | 35,45                               |        |                                    | х                                                 |                                       |                                      | Rear Quarter Win-<br>dow Reveal Lower<br>Escutcheon         |                                       |
| 22  | Rear Quarter Window<br>Reveal Lower                 | 35,45                               |        |                                    | x                                                 |                                       |                                      | Rear Quarter Win-<br>dow Reveal Upper                       |                                       |
| 23  | Rear Quarter Window<br>Reveal Lower Es–<br>cutcheon | 35,45                               |        |                                    | х                                                 |                                       |                                      |                                                             |                                       |
| 24  | Rear Quarter Belt<br>Reveal                         | 11,39,47,69,87                      |        |                                    | х                                                 |                                       | х                                    |                                                             | Headlining at<br>Rear Quarter<br>Area |
| 25  | Rear Quarter Belt<br>Pinchweld Finishing            | 67                                  | х      |                                    |                                                   | x                                     |                                      |                                                             |                                       |
| 26  | Front Door Outer<br>Panel                           | 15600,16400<br>16639,16647          | х      |                                    | x                                                 |                                       |                                      |                                                             |                                       |
| 27  | Rear Door Outer<br>Panel                            | 15600,16400<br>16639                | x      |                                    | ×                                                 |                                       |                                      |                                                             |                                       |
| 28  | Rear Quarter Outer<br>Panel                         | 15611                               |        |                                    | x                                                 |                                       | ×                                    |                                                             | Rear Quarter<br>Trim Pad              |
|     |                                                     | 15669<br>15635–45 Rt<br>15635–45 Lt |        |                                    | x<br>x<br>x                                       |                                       | X<br>X                               |                                                             | Rear Quarter<br>Trim                  |
| 29  | Front of Rear Wheel<br>Opening                      | 16400<br>16639-87                   | ×      |                                    | x                                                 |                                       | x                                    |                                                             |                                       |

### 17-18 EXTERIOR MOLDINGS

|     |                                                                    |                        | FIGUE  | lES 17-                            | 15 THRO                                           | UGH 17-                               | 27                                   |                                |                                                  |
|-----|--------------------------------------------------------------------|------------------------|--------|------------------------------------|---------------------------------------------------|---------------------------------------|--------------------------------------|--------------------------------|--------------------------------------------------|
| Кеу | Molding Name                                                       | Series<br>or<br>Styles | Screws | Spring<br>(Self-<br>Re-<br>tained) | Snap-On<br>Clips<br>or Re-<br>tainers<br>On Panel | Snap-<br>On<br>Clips<br>On<br>Molding | Studs<br>With<br>Attach-<br>ing Nuts | Engages With<br>Other Moldings | Remove<br>Hardware<br>Or Trim                    |
| 30  | Rear Wheel Opening                                                 | 16635-45<br>16800      | x      |                                    |                                                   |                                       |                                      |                                |                                                  |
| 31  | Rear of Rear Wheel<br>Opening                                      | 16400<br>16639-47      |        |                                    | ×                                                 |                                       | ×                                    |                                | Rear Quarter<br>Trim (16435–45<br>Rt. Side Only) |
|     |                                                                    | 16800                  | ×      |                                    | ×                                                 |                                       |                                      |                                |                                                  |
| 32  | Rear Quarter Outer<br>Panel Name Plate                             | 15400,15600<br>16400   |        |                                    |                                                   | x                                     | ×                                    |                                | Rear Quarter<br>Trim (35–45<br>Styles)           |
| 33  | Roof Panel Emblem                                                  | 16639-47               |        |                                    |                                                   |                                       | x                                    |                                | Headlining at<br>Rear Quarter<br>Area            |
| 34  | Front Door Outer<br>Panel Transfer<br>Finishing Upper              | 16635-45               | ×      |                                    | х                                                 |                                       |                                      |                                |                                                  |
| 35  | Front Door Outer<br>Panel Transfer<br>Finishing Lower              | 16635-45               | ×      |                                    | х                                                 |                                       |                                      |                                |                                                  |
| 36  | Rear Door Outer<br>Panel Transfer<br>Finishing Upper               | 16635-45               | ×      |                                    | x                                                 | -                                     |                                      |                                |                                                  |
| 37  | Rear Door Outer<br>Panel Transfer<br>Finishing Lower               | 16635-45               | ×      |                                    | x                                                 |                                       |                                      |                                |                                                  |
| 38  | Rear Quarter Outer<br>Panel Transfer<br>Finishing Upper            | 16635-45               |        |                                    | x                                                 |                                       |                                      |                                |                                                  |
| 39  | Front of Rear Wheel<br>Opening Transfer<br>Finishing Lower         | 16635-45               | ×      |                                    |                                                   |                                       | x                                    |                                |                                                  |
| 40  | Rear of Rear Wheel<br>Opening Transfer<br>Finishing Lower          | 16635-45               |        |                                    | х                                                 |                                       |                                      |                                |                                                  |
| 41  | Rear Quarter Outer<br>Panel Transfer<br>Finishing Rear<br>Vertical | 16635-45               |        |                                    |                                                   | x                                     |                                      |                                |                                                  |
|     |                                                                    |                        |        |                                    |                                                   |                                       |                                      |                                |                                                  |