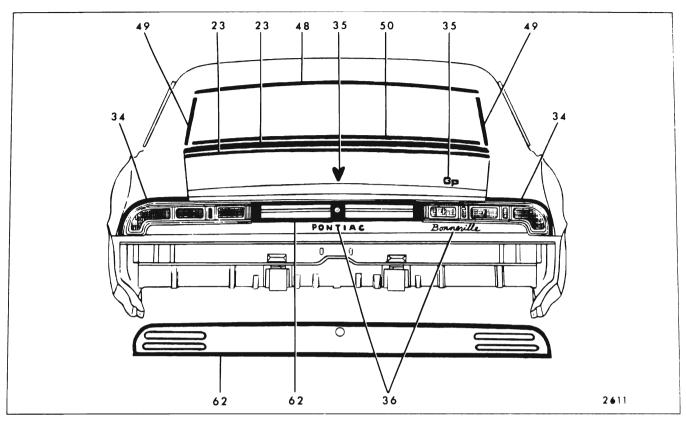

#### CHEVROLET "B" BODIES - 15000 AND 16000 SERIES FIGURES 17-15 THROUGH 17-27

|     |                                                     |                                              | FIGUN  |                                    | 15 THRO                                           |                                       |                                      |                                  |                                      |
|-----|-----------------------------------------------------|----------------------------------------------|--------|------------------------------------|---------------------------------------------------|---------------------------------------|--------------------------------------|----------------------------------|--------------------------------------|
| Key | Molding Name                                        | Series<br>or<br>Styles                       | Screws | Spring<br>(Self-<br>Re-<br>tained) | Snap-On<br>Clips<br>or Re-<br>tainers<br>On Panel | Snap-<br>On<br>Clips<br>On<br>Molding | Studs<br>With<br>Attach-<br>ing Nuts | Engages With<br>Other Moldings   | Remove<br>Hardware<br>Or Trim        |
| 42  | Rear of Rear Quarter<br>Outer Panel                 | 15600,16400<br>16600,16800<br>(Except 35–45) | ×      |                                    |                                                   |                                       |                                      |                                  | Rear of Rear<br>Quarter<br>Extension |
| 43  | Rear of Rear Quarter<br>Outer Panel Upper           | 16635-45                                     | x      |                                    |                                                   | x                                     |                                      |                                  |                                      |
| 44  | Rear of Rear Quarter<br>Outer Panel Lower           | 35-45                                        | ×      |                                    |                                                   | х                                     |                                      |                                  |                                      |
| 45  | Back Window Reveal<br>Upper                         | All (Except<br>35,45,67)                     |        |                                    | х                                                 |                                       |                                      | Back Window Re-<br>veal Side     |                                      |
| 46  | Back WindowReveal<br>Side                           | All (Except<br>35,45,67)                     |        |                                    | х                                                 |                                       |                                      |                                  |                                      |
| 47  | Back Window Reveal<br>Lower                         | All (Except<br>35,45,67)                     |        |                                    | х                                                 |                                       |                                      | Back Window Re-<br>veal Side     |                                      |
| 48  | Back Body Opening<br>Upper Reveal                   | 35,45                                        | ×      |                                    |                                                   | -                                     |                                      | Back Body Opening<br>Reveal Side | Upper Glass<br>Run Channel           |
| 49  | Back Body Opening<br>Side Reveal                    | 35,45                                        | х      |                                    |                                                   |                                       |                                      |                                  |                                      |
| 50  | Tailgate Window<br>Reveal                           | 35,45                                        | х      |                                    |                                                   | x                                     |                                      |                                  |                                      |
| 51  | Tailgate Outer Panel<br>Belt Reveal<br>(Optional)   | 35,45                                        | х      |                                    |                                                   | x                                     |                                      |                                  |                                      |
| 52  | Back Body Pillar Belt<br>Finishing (Optional)       | 35,45                                        | x      |                                    |                                                   | x                                     |                                      |                                  |                                      |
| 53  | Rear Compartment<br>Lid Outer Panel                 | 15600,16400<br>16600,16800                   | x      |                                    |                                                   |                                       | ×                                    |                                  |                                      |
|     | Tailgate Outer<br>Panel Lower                       | 35,45                                        |        |                                    |                                                   | x                                     | x                                    |                                  | Tailgate Trim<br>Panel Assembly      |
|     | Tailgate Outer Panel<br>Transfer Finishing<br>Upper | 16635,45                                     | ×      |                                    |                                                   | ×                                     |                                      |                                  |                                      |
|     | Rear Compartment<br>Lid Outer Panel<br>Emblem       | All (Except<br>35-45)                        | x      |                                    |                                                   |                                       | ×                                    |                                  |                                      |
|     | Rear Compartment<br>Lid Outer Panel<br>Name Plate   | All (Except<br>35-45)                        |        |                                    |                                                   |                                       | ×                                    |                                  |                                      |
|     | Tailgate Outer Panel<br>Emblem                      | 35-45                                        |        |                                    |                                                   |                                       | ×                                    |                                  | Tailgate Trim<br>Panel Assembly      |
|     | Tailgate Outer Panel<br>Name Plate                  | 35-45                                        |        |                                    |                                                   |                                       | ×                                    |                                  | Tailgate Trim<br>Panel Assembly      |