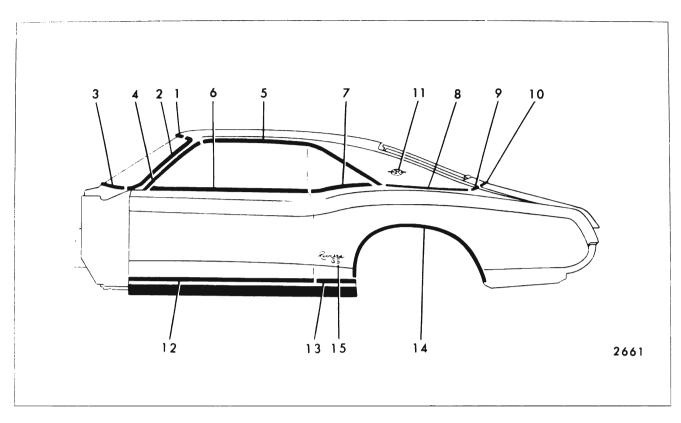

#### CHEVROLET "A" BODIES - 13000 SERIES FIGURES 17-4 THROUGH 17-14

| Key | Molding Name                           | Series<br>or<br>Styles | Screws | Spring<br>(Self-<br>Re-<br>tained) | Snap-On<br>Clips<br>or Re-<br>tainers<br>On Panel | Snap-<br>On<br>Clips<br>On<br>Molding | Studs<br>With<br>Attach-<br>ing Nuts | Engages With<br>Other Moldings         | Remove<br>Hardware<br>Or Trim                                                                |
|-----|----------------------------------------|------------------------|--------|------------------------------------|---------------------------------------------------|---------------------------------------|--------------------------------------|----------------------------------------|----------------------------------------------------------------------------------------------|
| 1   | Windshield Reveal<br>Upper             | All                    |        |                                    | x                                                 |                                       |                                      |                                        |                                                                                              |
| 2   | Windshield Reveal<br>Side              | All                    |        |                                    | x                                                 |                                       |                                      | Windshield Reveal<br>Upper             |                                                                                              |
| 3   | Windshield Reveal<br>Lower             | All                    |        |                                    | x                                                 |                                       |                                      | Windshield Reveal<br>Side              |                                                                                              |
| 4   | Windshield Pillar<br>Finishing         | 17, 67, 80             | ×      |                                    |                                                   |                                       |                                      |                                        | Windshield<br>PillarWeather-<br>strip and<br>Weatherstrip<br>Retainer                        |
| 5   | Windshield Header<br>Center            | 67                     | ×      |                                    |                                                   |                                       |                                      | Windshield Header<br>Side              | Rear View<br>Mirror Support                                                                  |
| 6   | Windshield Header<br>Side              | 67                     | x      |                                    |                                                   |                                       |                                      | Windshield Reveal<br>Upper and Sides   | Sunshade<br>Support Wind-<br>shield Pillar<br>Weatherstrip<br>and Weather-<br>strip Retainer |
| 7   | Roof Drip Molding<br>Front Scalp       | 35, 39                 |        | ×                                  |                                                   |                                       |                                      | Roof Drip Molding<br>Scalp Escutcheon  |                                                                                              |
| 8   | Roof Drip Molding<br>Scalp Escutcheon  | 35, 39                 |        | x                                  |                                                   |                                       |                                      |                                        |                                                                                              |
| 9   | Roof Drip Molding<br>Rear Scalp        | 35, 39                 |        | x                                  |                                                   |                                       |                                      | Roof Drip Molding<br>Scalp Escutcheon  |                                                                                              |
| 10  | Roof Drip Molding<br>Scalp             | 11, 17, 69, 80         |        | x                                  |                                                   |                                       |                                      |                                        |                                                                                              |
| 11  | Front Door Window<br>Frame Front Scalp | 35, 69, 80             |        | ×                                  |                                                   | i<br>i                                |                                      |                                        |                                                                                              |
| 12  | Front Door Window<br>Frame Upper Scalp | 35, 69, 80             |        | x                                  |                                                   |                                       |                                      | Front Door Window<br>Frame Front Scalp |                                                                                              |
| 13  | Front Door Window<br>Frame Rear Scalp  | 35, 69                 |        | x                                  |                                                   |                                       |                                      | Front Door Window<br>Frame Upper Scalp |                                                                                              |
| 14  | Center Pillar Scalp                    | 35, 69                 | ×      |                                    |                                                   |                                       |                                      |                                        |                                                                                              |
| 15  | Rear Door Window<br>Frame Front Scalp  | 35, 69                 |        | ×                                  |                                                   |                                       |                                      | Rear Door Window<br>Frame Upper Scalp  |                                                                                              |
| 16  | Rear Door Window<br>Frame Upper Scalp  | 35, 69                 |        | ×                                  |                                                   |                                       |                                      | Rear Door Window<br>Frame Rear Scalp   |                                                                                              |

|     |                                                            |                        | FIGUE  | RES 17-                            | 4 THROU                                           | JGH 17-                               | 14                                   |                                                                         |                                                                              |
|-----|------------------------------------------------------------|------------------------|--------|------------------------------------|---------------------------------------------------|---------------------------------------|--------------------------------------|-------------------------------------------------------------------------|------------------------------------------------------------------------------|
| Key | Molding Name                                               | Series<br>or<br>Styles | Screws | Spring<br>(Self-<br>Re-<br>tained) | Snap-On<br>Clips<br>or Re-<br>tainers<br>On Panel | Snap-<br>On<br>Clips<br>On<br>Molding | Studs<br>With<br>Attach-<br>ing Nuts | Engages With<br>Other Moldings                                          | Remove<br>Hardware<br>Or Trim                                                |
| 17  | Rear Door Window<br>Frame Rear Scalp                       | 35                     |        | x                                  |                                                   |                                       |                                      |                                                                         |                                                                              |
| 18  | Rear Quarter Belt<br>Reveal                                | 11, 39, 69             |        |                                    | ×                                                 | х                                     | х                                    |                                                                         |                                                                              |
| 19  | Rear Quarter Belt<br>Outer Reveal                          | 17                     |        |                                    | ×                                                 |                                       | x                                    |                                                                         |                                                                              |
| 20  | Rear Quarter Belt<br>Inner Reveal                          | 17                     |        |                                    | х                                                 |                                       | х                                    | Rear Quarter Belt<br>Outer Reveal                                       |                                                                              |
| 21  | Rear Quarter<br>Pinchweld Finishing                        | 67                     | ×      |                                    | х                                                 |                                       |                                      |                                                                         | Rear Quarter<br>and Rear End<br>Trimsticks                                   |
| 22  | Rear Quarter Win-<br>dow Reveal Upper<br>Corner Excutcheon | 35                     |        |                                    | x                                                 |                                       |                                      |                                                                         | Loosen Rear<br>Quarter Win-<br>dow Reveal<br>Upper and<br>Lower at<br>Corner |
| 23  | Rear Quarter Win-<br>dow Reveal Upper                      | <sup>-</sup> 35        |        |                                    | ×                                                 | -                                     |                                      | Rear Quarter Win-<br>dow Reveal Upper<br>and Lower Corner<br>Escutcheon |                                                                              |
| 24  | Rear Quarter Win-<br>dow Reveal Lower                      | 35                     |        |                                    | ×                                                 |                                       |                                      | Rear Quarter Win-<br>dow Reveal Upper<br>and Lower Corner<br>Escutcheon |                                                                              |
| 25  | Rear Quarter Win-<br>dow Reveal Lower<br>Corner Escutcheon | 35                     |        |                                    | ×                                                 |                                       |                                      |                                                                         | Loosen Rear<br>Quarter Win-<br>dow Reveal<br>Upper and<br>Lower at<br>Corner |
| 26  | Roof Panel Rear<br>Finishing                               | 80                     |        |                                    |                                                   |                                       | x                                    | Back Window<br>Side Finishing                                           | Finishing<br>Lace Dome<br>Lamp Rear<br>of Head-<br>lining                    |
| 27  | Back Window Side<br>Finishing                              | 80                     |        |                                    |                                                   |                                       | ×                                    | Rear Quarter<br>Pinchweld Belt<br>Finishing Front                       | Finishing<br>Lace, Side<br>Foundation                                        |
| 28  | Body Lock Pillar<br>Belt Reveal                            | 80                     |        |                                    |                                                   | ×                                     |                                      |                                                                         |                                                                              |