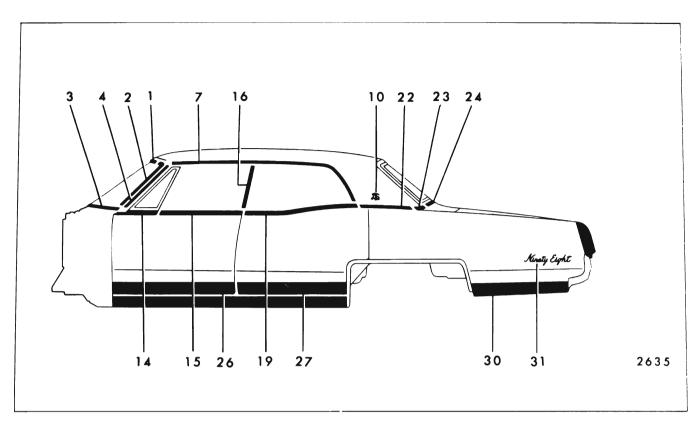

### 17-16 EXTERIOR MOLDINGS

|     |                                           |                        | FIGUR  | CO 1(-1                            | 5 THROU                                           |                                       | 51                                   |                                                                |                                                                        |
|-----|-------------------------------------------|------------------------|--------|------------------------------------|---------------------------------------------------|---------------------------------------|--------------------------------------|----------------------------------------------------------------|------------------------------------------------------------------------|
| Key | Molding Name                              | Series<br>or<br>Styles | Screws | Spring<br>(Self-<br>Re-<br>tained) | Snap-On<br>Clips<br>or Re-<br>tainers<br>On Panel | Snap-<br>On<br>Clips<br>On<br>Molding | Studs<br>With<br>Attach-<br>ing Nuts | Engages With<br>Other Moldings                                 | Remove<br>Hardware<br>Or Trim                                          |
| 1   | Windshield Reveal<br>Upper                | All                    |        |                                    | ×                                                 |                                       |                                      | Windshield Reveal<br>Side                                      |                                                                        |
| 2   | Windshield Reveal<br>Side                 | All                    |        |                                    | x                                                 |                                       |                                      | Windshield Reveal<br>Lower                                     |                                                                        |
| 3   | Windshield Reveal<br>Lower                | All                    | ×      |                                    |                                                   |                                       |                                      |                                                                | Cowl Air In-<br>take Grille                                            |
| 4   | Windshield Pillar<br>Drip                 | All<br>(Except 67)     | ×      |                                    |                                                   |                                       |                                      |                                                                | Windshield<br>Pillar Weather-<br>strip and<br>Weatherstrip<br>Retainer |
| 5   | Windshield Pillar<br>Finishing            | 67                     | ×      |                                    |                                                   |                                       |                                      |                                                                | Windshield<br>Pillar Weather-<br>strip and<br>Weatherstrip<br>Retainer |
| 6   | Windshield Header                         | 67                     | ×      |                                    |                                                   |                                       |                                      | Windshield Pillar<br>Finishing Wind-<br>shield Upper<br>Reveal | Rr. View Mirror<br>Support. Sun-<br>shade Support                      |
| 7   | Roof Drip Scalp                           | 11,39,69,87            |        | x                                  |                                                   | -                                     |                                      | Windshield Pillar<br>Drip                                      |                                                                        |
| 8   | Roof Drip Molding<br>Scalp Front          | 35,45,47               |        | х                                  |                                                   |                                       |                                      | Windshield Pillar<br>Drip                                      |                                                                        |
| 9   | Roof Drip Molding<br>Scalp Rear           | 35,45,47               |        | x                                  |                                                   |                                       |                                      | Roof Drip Molding<br>Scalp Front                               |                                                                        |
| 10  | Front Door Window<br>Frame Scalp Front    | 11,35,45,69            |        | ×                                  |                                                   |                                       |                                      |                                                                |                                                                        |
| 11  | Front Door Window<br>Frame Scalp Upper    | 11,35,45,69            |        | ×                                  |                                                   |                                       |                                      | Front Door Window<br>Frame Scalp Front                         |                                                                        |
| 12  | Front Door Window<br>Frame Scalp Rear     | 11,35,45,69            |        | x                                  |                                                   |                                       |                                      | Front Door Window<br>Frame ScalpUpper                          |                                                                        |
| 13  | Front Door Window<br>BeltReveal (at Vent) | All                    | x      |                                    |                                                   |                                       |                                      |                                                                | Front Door<br>Vent. Assembly                                           |
| 14  | Front Door Window<br>Belt Reveal          | 16647                  | ×      |                                    | ×                                                 |                                       |                                      | Front Door Window<br>Belt Reveal (at<br>∨ent)                  | Rubber Bumper<br>on Front Door<br>Window Lower<br>Stop                 |

## CHEVROLET "B" BODIES - 15000 AND 16000 SERIES

FIGURES 17-15 THROUGH 17-27

| Key | Molding Name                                        | Series<br>or<br>Styles              | Screws | Spring<br>(Self-<br>Re-<br>tained) | Snap-On<br>Clips<br>or Re-<br>tainers<br>On Panel | Snap-<br>On<br>Clips<br>On<br>Molding | Studs<br>With<br>Attach-<br>ing Nuts | Engages With<br>Other Moldings                              | Remove<br>Hardware<br>Or Trim         |
|-----|-----------------------------------------------------|-------------------------------------|--------|------------------------------------|---------------------------------------------------|---------------------------------------|--------------------------------------|-------------------------------------------------------------|---------------------------------------|
| 15  | Rear Door Window<br>Frame Scalp Front               | 35,45,69                            |        | x                                  |                                                   |                                       |                                      | Rear Door Window<br>Frame Scalp Upper                       |                                       |
| 16  | Rear Door Window<br>Frame Scalp Upper               | 35,45,69                            |        | x                                  |                                                   |                                       |                                      | Rear Door Window<br>Frame Scalp Rear<br>(35,45 Styles Only) |                                       |
| 17  | Rear Door Window<br>Frame Scalp Rear                | 35,45                               |        | x                                  |                                                   |                                       |                                      |                                                             |                                       |
| 18  | Rear Quarter Window<br>Reveal Front                 | 11                                  |        |                                    | х                                                 |                                       |                                      | Rear Quarter<br>Window Reveal<br>Upper                      |                                       |
| 19  | Rear Quarter Window<br>Reveal Upper                 | 11                                  | ×      |                                    |                                                   |                                       |                                      |                                                             |                                       |
| 20  | Rear Quarter Window<br>Belt Reveal                  | 16647                               | ×      |                                    | х                                                 |                                       |                                      |                                                             | Rear Quarter<br>Window Lower<br>Stop  |
| 21  | Rear Quarter Window<br>Reveal Upper                 | 35,45                               |        |                                    | х                                                 |                                       |                                      | Rear Quarter Win-<br>dow Reveal Lower<br>Escutcheon         |                                       |
| 22  | Rear Quarter Window<br>Reveal Lower                 | 35,45                               |        |                                    | x                                                 |                                       |                                      | Rear Quarter Win-<br>dow Reveal Upper                       |                                       |
| 23  | Rear Quarter Window<br>Reveal Lower Es–<br>cutcheon | 35,45                               |        |                                    | х                                                 |                                       |                                      |                                                             |                                       |
| 24  | Rear Quarter Belt<br>Reveal                         | 11,39,47,69,87                      |        |                                    | х                                                 |                                       | х                                    |                                                             | Headlining at<br>Rear Quarter<br>Area |
| 25  | Rear Quarter Belt<br>Pinchweld Finishing            | 67                                  | х      |                                    |                                                   | x                                     |                                      |                                                             |                                       |
| 26  | Front Door Outer<br>Panel                           | 15600,16400<br>16639,16647          | х      |                                    | x                                                 |                                       |                                      |                                                             |                                       |
| 27  | Rear Door Outer<br>Panel                            | 15600,16400<br>16639                | x      |                                    | ×                                                 |                                       |                                      |                                                             |                                       |
| 28  | Rear Quarter Outer<br>Panel                         | 15611                               |        |                                    | x                                                 |                                       | ×                                    |                                                             | Rear Quarter<br>Trim Pad              |
|     |                                                     | 15669<br>15635–45 Rt<br>15635–45 Lt |        |                                    | x<br>x<br>x                                       |                                       | X<br>X                               |                                                             | Rear Quarter<br>Trim                  |
| 29  | Front of Rear Wheel<br>Opening                      | 16400<br>16639-87                   | ×      |                                    | x                                                 |                                       | x                                    |                                                             |                                       |

### 17-18 EXTERIOR MOLDINGS

|     |                                                                    |                        | FIGUE  | lES 17-                            | 15 THRO                                           | UGH 17-                               | 27                                   |                                |                                                  |
|-----|--------------------------------------------------------------------|------------------------|--------|------------------------------------|---------------------------------------------------|---------------------------------------|--------------------------------------|--------------------------------|--------------------------------------------------|
| Кеу | Molding Name                                                       | Series<br>or<br>Styles | Screws | Spring<br>(Self-<br>Re-<br>tained) | Snap-On<br>Clips<br>or Re-<br>tainers<br>On Panel | Snap-<br>On<br>Clips<br>On<br>Molding | Studs<br>With<br>Attach-<br>ing Nuts | Engages With<br>Other Moldings | Remove<br>Hardware<br>Or Trim                    |
| 30  | Rear Wheel Opening                                                 | 16635-45<br>16800      | x      |                                    |                                                   |                                       |                                      |                                |                                                  |
| 31  | Rear of Rear Wheel<br>Opening                                      | 16400<br>16639-47      |        |                                    | ×                                                 |                                       | ×                                    |                                | Rear Quarter<br>Trim (16435–45<br>Rt. Side Only) |
|     |                                                                    | 16800                  | ×      |                                    | ×                                                 |                                       |                                      |                                |                                                  |
| 32  | Rear Quarter Outer<br>Panel Name Plate                             | 15400,15600<br>16400   |        |                                    |                                                   | x                                     | ×                                    |                                | Rear Quarter<br>Trim (35–45<br>Styles)           |
| 33  | Roof Panel Emblem                                                  | 16639-47               |        |                                    |                                                   |                                       | x                                    |                                | Headlining at<br>Rear Quarter<br>Area            |
| 34  | Front Door Outer<br>Panel Transfer<br>Finishing Upper              | 16635-45               | ×      |                                    | х                                                 |                                       |                                      |                                |                                                  |
| 35  | Front Door Outer<br>Panel Transfer<br>Finishing Lower              | 16635-45               | ×      |                                    | х                                                 |                                       |                                      |                                |                                                  |
| 36  | Rear Door Outer<br>Panel Transfer<br>Finishing Upper               | 16635-45               | ×      |                                    | x                                                 | -                                     |                                      |                                |                                                  |
| 37  | Rear Door Outer<br>Panel Transfer<br>Finishing Lower               | 16635-45               | ×      |                                    | x                                                 |                                       |                                      |                                |                                                  |
| 38  | Rear Quarter Outer<br>Panel Transfer<br>Finishing Upper            | 16635-45               |        |                                    | x                                                 |                                       |                                      |                                |                                                  |
| 39  | Front of Rear Wheel<br>Opening Transfer<br>Finishing Lower         | 16635-45               | ×      |                                    |                                                   |                                       | x                                    |                                |                                                  |
| 40  | Rear of Rear Wheel<br>Opening Transfer<br>Finishing Lower          | 16635-45               |        |                                    | х                                                 |                                       |                                      |                                |                                                  |
| 41  | Rear Quarter Outer<br>Panel Transfer<br>Finishing Rear<br>Vertical | 16635-45               |        |                                    |                                                   | x                                     |                                      |                                |                                                  |
|     |                                                                    |                        |        |                                    |                                                   |                                       |                                      |                                |                                                  |