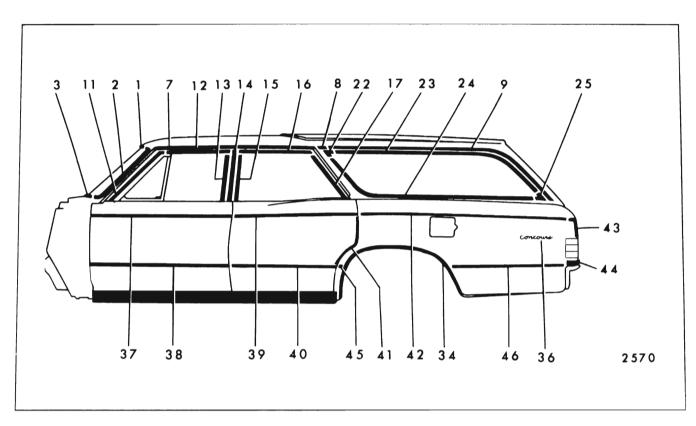

|
|     |                                                     |                            |        |                                    |                                                   |                                       |                                      |                                |                                                     |

### METHODS OF MOLDING RETENTION CHEVROLET "A" BODIES - 13000 SERIES FIGURES 17-4 THROUGH 17-14

## 17-10 EXTERIOR MOLDINGS



Fig. 17-4-Chevrolet "A-11" Styles



Fig. 17-5-Chevrolet "A-17" Styles



Fig. 17-6-Chevrolet "A-67" Styles



Fig. 17-7-Chevrolet "A-39" Styles

# 17-12 EXTERIOR MOLDINGS



Fig. 17-8-Chevrolet "A-69" Styles



Fig. 17-9—Chevrolet "A-35" Styles (Less Wood Grain)



Fig. 17-10-Chevrolet 13835 Style



### 17-14 EXTERIOR MOLDINGS



Fig. 17-12-Chevrolet 13200-13400-13600 Styles (Except 35 Styles)



Fig. 17-13-Chevrolet 13800 Styles (Except 35 Styles)



Fig. 17-14-Chevrolet "A-35" Styles

### 17-16 EXTERIOR MOLDINGS

|     |                                           |                        | FIGUR  | CO 1(-1                            | 5 THROU                                           |                                       | 51                                   |                                                                |                                                                        |
|-----|-------------------------------------------|------------------------|--------|------------------------------------|----------------------------