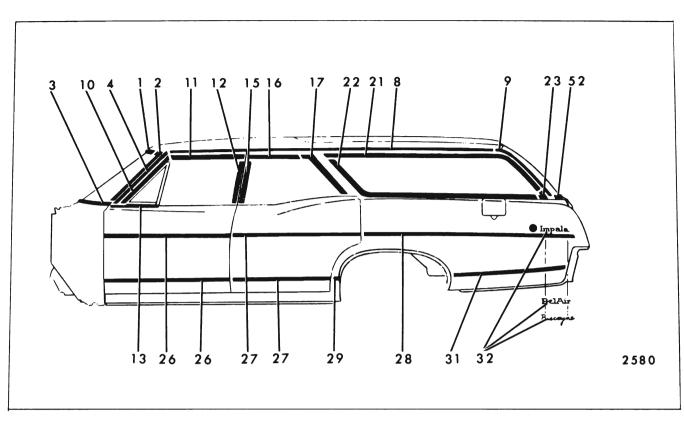

### 17-16 EXTERIOR MOLDINGS

|     |                                           |                        | FIGUR  | CO 1(-1                            | 5 THROU                                           |                                       | 51                                   |                                                                |                                                                        |
|-----|-------------------------------------------|------------------------|--------|------------------------------------|---------------------------------------------------|---------------------------------------|--------------------------------------|----------------------------------------------------------------|------------------------------------------------------------------------|
| Key | Molding Name                              | Series<br>or<br>Styles | Screws | Spring<br>(Self-<br>Re-<br>tained) | Snap-On<br>Clips<br>or Re-<br>tainers<br>On Panel | Snap-<br>On<br>Clips<br>On<br>Molding | Studs<br>With<br>Attach-<br>ing Nuts | Engages With<br>Other Moldings                                 | Remove<br>Hardware<br>Or Trim                                          |
| 1   | Windshield Reveal<br>Upper                | All                    |        |                                    | ×                                                 |                                       |                                      | Windshield Reveal<br>Side                                      |                                                                        |
| 2   | Windshield Reveal<br>Side                 | All                    |        |                                    | x                                                 |                                       |                                      | Windshield Reveal<br>Lower                                     |                                                                        |
| 3   | Windshield Reveal<br>Lower                | All                    | ×      |                                    |                                                   |                                       |                                      |                                                                | Cowl Air In-<br>take Grille                                            |
| 4   | Windshield Pillar<br>Drip                 | All<br>(Except 67)     | ×      |                                    |                                                   |                                       |                                      |                                                                | Windshield<br>Pillar Weather-<br>strip and<br>Weatherstrip<br>Retainer |
| 5   | Windshield Pillar<br>Finishing            | 67                     | ×      |                                    |                                                   |                                       |                                      |                                                                | Windshield<br>Pillar Weather-<br>strip and<br>Weatherstrip<br>Retainer |
| 6   | Windshield Header                         | 67                     | ×      |                                    |                                                   |                                       |                                      | Windshield Pillar<br>Finishing Wind-<br>shield Upper<br>Reveal | Rr. View Mirror<br>Support. Sun-<br>shade Support                      |
| 7   | Roof Drip Scalp                           | 11,39,69,87            |        | x                                  |                                                   | -                                     |                                      | Windshield Pillar<br>Drip                                      |                                                                        |
| 8   | Roof Drip Molding<br>Scalp Front          | 35,45,47               |        | х                                  |                                                   |                                       |                                      | Windshield Pillar<br>Drip                                      |                                                                        |
| 9   | Roof Drip Molding<br>Scalp Rear           | 35,45,47               |        | x                                  |                                                   |                                       |                                      | Roof Drip Molding<br>Scalp Front                               |                                                                        |
| 10  | Front Door Window<br>Frame Scalp Front    | 11,35,45,69            |        | ×                                  |                                                   |                                       |                                      |                                                                |                                                                        |
| 11  | Front Door Window<br>Frame Scalp Upper    | 11,35,45,69            |        | ×                                  |                                                   |                                       |                                      | Front Door Window<br>Frame Scalp Front                         |                                                                        |
| 12  | Front Door Window<br>Frame Scalp Rear     | 11,35,45,69            |        | x                                  |                                                   |                                       |                                      | Front Door Window<br>Frame ScalpUpper                          |                                                                        |
| 13  | Front Door Window<br>BeltReveal (at Vent) | All                    | x      |                                    |                                                   |                                       |                                      |                                                                | Front Door<br>Vent. Assembly                                           |
| 14  | Front Door Window<br>Belt Reveal          | 16647                  | ×      |                                    | ×                                                 |                                       |                                      | Front Door Window<br>Belt Reveal (at<br>∨ent)                  | Rubber Bumper<br>on Front Door<br>Window Lower<br>Stop                 |

## CHEVROLET "B" BODIES - 15000 AND 16000 SERIES

FIGURES 17-15 THROUGH 17-27

| Key | Molding Name                                        | Series<br>or<br>Styles              | Screws | Spring<br>(Self-<br>Re-<br>tained) | Snap-On<br>Clips<br>or Re-<br>tainers<br>On Panel | Snap-<br>On<br>Clips<br>On<br>Molding | Studs<br>With<br>Attach-<br>ing Nuts | Engages With<br>Other Moldings                              | Remove<br>Hardware<br>Or Trim         |
|-----|-----------------------------------------------------|-------------------------------------|--------|------------------------------------|---------------------------------------------------|---------------------------------------|--------------------------------------|-------------------------------------------------------------|---------------------------------------|
| 15  | Rear Door Window<br>Frame Scalp Front               | 35,45,69                            |        | x                                  |                                                   |                                       |                                      | Rear Door Window<br>Frame Scalp Upper                       |                                       |
| 16  | Rear Door Window<br>Frame Scalp Upper               | 35,45,69                            |        | x                                  |                                                   |                                       |                                      | Rear Door Window<br>Frame Scalp Rear<br>(35,45 Styles Only) |                                       |
| 17  | Rear Door Window<br>Frame Scalp Rear                | 35,45                               |        | x                                  |                                                   |                                       |                                      |                                                             |                                       |
| 18  | Rear Quarter Window<br>Reveal Front                 | 11                                  |        |                                    | х                                                 |                                       |                                      | Rear Quarter<br>Window Reveal<br>Upper                      |                                       |
| 19  | Rear Quarter Window<br>Reveal Upper                 | 11                                  | ×      |                                    |                                                   |                                       |                                      |                                                             |                                       |
| 20  | Rear Quarter Window<br>Belt Reveal                  | 16647                               | ×      |                                    | х                                                 |                                       |                                      |                                                             | Rear Quarter<br>Window Lower<br>Stop  |
| 21  | Rear Quarter Window<br>Reveal Upper                 | 35,45                               |        |                                    | х                                                 |                                       |                                      | Rear Quarter Win-<br>dow Reveal Lower<br>Escutcheon         |                                       |
| 22  | Rear Quarter Window<br>Reveal Lower                 | 35,45                               |        |                                    | x                                                 |                                       |                                      | Rear Quarter Win-<br>dow Reveal Upper                       |                                       |
| 23  | Rear Quarter Window<br>Reveal Lower Es–<br>cutcheon | 35,45                               |        |                                    | х                                                 |                                       |                                      |                                                             |                                       |
| 24  | Rear Quarter Belt<br>Reveal                         | 11,39,47,69,87                      |        |                                    | х                                                 |                                       | х                                    |                                                             | Headlining at<br>Rear Quarter<br>Area |
| 25  | Rear Quarter Belt<br>Pinchweld Finishing            | 67                                  | х      |                                    |                                                   | x                                     |                                      |                                                             |                                       |
| 26  | Front Door Outer<br>Panel                           | 15600,16400<br>16639,16647          | х      |                                    | x                                                 |                                       |                                      |                                                             |                                       |
| 27  | Rear Door Outer<br>Panel                            | 15600,16400<br>16639                | x      |                                    | ×                                                 |                                       |                                      |                                                             |                                       |
| 28  | Rear Quarter Outer<br>Panel                         | 15611                               |        |                                    | x                                                 |                                       | ×                                    |                                                             | Rear Quarter<br>Trim Pad              |
|     |                                                     | 15669<br>15635–45 Rt<br>15635–45 Lt |        |                                    | x<br>x<br>x                                       |                                       | X<br>X                               |                                                             | Rear Quarter<br>Trim                  |
| 29  | Front of Rear Wheel<br>Opening                      | 16400<br>16639-87                   | ×      |                                    | x                                                 |                                       | x                                    |                                                             |                                       |

### 17-18 EXTERIOR MOLDINGS

|     |                                                                    |                        | FIGUE  | lES 17-                            | 15 THRO                                           | UGH 17-                               | 27                                   |                                |                                                  |
|-----|--------------------------------------------------------------------|------------------------|--------|------------------------------------|---------------------------------------------------|---------------------------------------|--------------------------------------|--------------------------------|--------------------------------------------------|
| Кеу | Molding Name                                                       | Series<br>or<br>Styles | Screws | Spring<br>(Self-<br>Re-<br>tained) | Snap-On<br>Clips<br>or Re-<br>tainers<br>On Panel | Snap-<br>On<br>Clips<br>On<br>Molding | Studs<br>With<br>Attach-<br>ing Nuts | Engages With<br>Other Moldings | Remove<br>Hardware<br>Or Trim                    |
| 30  | Rear Wheel Opening                                                 | 16635-45<br>16800      | x      |                                    |                                                   |                                       |                                      |                                |                                                  |
| 31  | Rear of Rear Wheel<br>Opening                                      | 16400<br>16639-47      |        |                                    | ×                                                 |                                       | ×                                    |                                | Rear Quarter<br>Trim (16435–45<br>Rt. Side Only) |
|     |                                                                    | 16800                  | ×      |                                    | ×                                                 |                                       |                                      |                                |                                                  |
| 32  | Rear Quarter Outer<br>Panel Name Plate                             | 15400,15600<br>16400   |        |                                    |                                                   | x                                     | ×                                    |                                | Rear Quarter<br>Trim (35–45<br>Styles)           |
| 33  | Roof Panel Emblem                                                  | 16639-47               |        |                                    |                                                   |                                       | x                                    |                                | Headlining at<br>Rear Quarter<br>Area            |
| 34  | Front Door Outer<br>Panel Transfer<br>Finishing Upper              | 16635-45               | ×      |                                    | х                                                 |                                       |                                      |                                |                                                  |
| 35  | Front Door Outer<br>Panel Transfer<br>Finishing Lower              | 16635-45               | ×      |                                    | х                                                 |                                       |                                      |                                |                                                  |
| 36  | Rear Door Outer<br>Panel Transfer<br>Finishing Upper               | 16635-45               | ×      |                                    | x                                                 | -                                     |                                      |                                |                                                  |
| 37  | Rear Door Outer<br>Panel Transfer<br>Finishing Lower               | 16635-45               | ×      |                                    | x                                                 |                                       |                                      |                                |                                                  |
| 38  | Rear Quarter Outer<br>Panel Transfer<br>Finishing Upper            | 16635-45               |        |                                    | x                                                 |                                       |                                      |                                |                                                  |
| 39  | Front of Rear Wheel<br>Opening Transfer<br>Finishing Lower         | 16635-45               | ×      |                                    |                                                   |                                       | x                                    |                                |                                                  |
| 40  | Rear of Rear Wheel<br>Opening Transfer<br>Finishing Lower          | 16635-45               |        |                                    | х                                                 |                                       |                                      |                                |                                                  |
| 41  | Rear Quarter Outer<br>Panel Transfer<br>Finishing Rear<br>Vertical | 16635-45               |        |                                    |                                                   | x                                     |                                      |                                |                                                  |
|     |                                                                    |                        |        |                                    |                                                   |                                       |                                      |                                |                                                  |

#### CHEVROLET "B" BODIES - 15000 AND 16000 SERIES FIGURES 17-15 THROUGH 17-27

|     |                                                     |                                              | FIGUN  |                                    | 15 THRO                                           |                                       |                                      |                                  |                                      |
|-----|-----------------------------------------------------|----------------------------------------------|--------|------------------------------------|---------------------------------------------------|---------------------------------------|--------------------------------------|----------------------------------|--------------------------------------|
| Key | Molding Name                                        | Series<br>or<br>Styles                       | Screws | Spring<br>(Self-<br>Re-<br>tained) | Snap-On<br>Clips<br>or Re-<br>tainers<br>On Panel | Snap-<br>On<br>Clips<br>On<br>Molding | Studs<br>With<br>Attach-<br>ing Nuts | Engages With<br>Other Moldings   | Remove<br>Hardware<br>Or Trim        |
| 42  | Rear of Rear Quarter<br>Outer Panel                 | 15600,16400<br>16600,16800<br>(Except 35–45) | ×      |                                    |                                                   |                                       |                                      |                                  | Rear of Rear<br>Quarter<br>Extension |
| 43  | Rear of Rear Quarter<br>Outer Panel Upper           | 16635-45                                     | x      |                                    |                                                   | x                                     |                                      |                                  |                                      |
| 44  | Rear of Rear Quarter<br>Outer Panel Lower           | 35-45                                        | ×      |                                    |                                                   | х                                     |                                      |                                  |                                      |
| 45  | Back Window Reveal<br>Upper                         | All (Except<br>35,45,67)                     |        |                                    | х                                                 |                                       |                                      | Back Window Re-<br>veal Side     |                                      |
| 46  | Back WindowReveal<br>Side                           | All (Except<br>35,45,67)                     |        |                                    | х                                                 |                                       |                                      |                                  |                                      |
| 47  | Back Window Reveal<br>Lower                         | All (Except<br>35,45,67)                     |        |                                    | х                                                 |                                       |                                      | Back Window Re-<br>veal Side     |                                      |
| 48  | Back Body Opening<br>Upper Reveal                   | 35,45                                        | ×      |                                    |                                                   | -                                     |                                      | Back Body Opening<br>Reveal Side | Upper Glass<br>Run Channel           |
| 49  | Back Body Opening<br>Side Reveal                    | 35,45                                        | х      |                                    |                                                   |                                       |                                      |                                  |                                      |
| 50  | Tailgate Window<br>Reveal                           | 35,45                                        | х      |                                    |                                                   | x                                     |                                      |                                  |                                      |
| 51  | Tailgate Outer Panel<br>Belt Reveal<br>(Optional)   | 35,45                                        | х      |                                    |                                                   | x                                     |                                      |                                  |                                      |
| 52  | Back Body Pillar Belt<br>Finishing (Optional)       | 35,45                                        | x      |                                    |                                                   | x                                     |                                      |                                  |                                      |
| 53  | Rear Compartment<br>Lid Outer Panel                 | 15600,16400<br>16600,16800                   | x      |                                    |                                                   |                                       | ×                                    |                                  |                                      |
|     | Tailgate Outer<br>Panel Lower                       | 35,45                                        |        |                                    |                                                   | x                                     | x                                    |                                  | Tailgate Trim<br>Panel Assembly      |
|     | Tailgate Outer Panel<br>Transfer Finishing<br>Upper | 16635,45                                     | ×      |                                    |                                                   | ×                                     |                                      |                                  |                                      |
|     | Rear Compartment<br>Lid Outer Panel<br>Emblem       | All (Except<br>35-45)                        | x      |                                    |                                                   |                                       | ×                                    |                                  |                                      |
|     | Rear Compartment<br>Lid Outer Panel<br>Name Plate   | All (Except<br>35-45)                        |        |                                    |                                                   |                                       | ×                                    |                                  |                                      |
|     | Tailgate Outer Panel<br>Emblem                      | 35-45                                        |        |                                    |                                                   |                                       | ×                                    |                                  | Tailgate Trim<br>Panel Assembly      |
|     | Tailgate Outer Panel<br>Name Plate                  | 35-45                                        |        |                                    |                                                   |                                       | ×                                    |                                  | Tailgate Trim<br>Panel Assembly      |