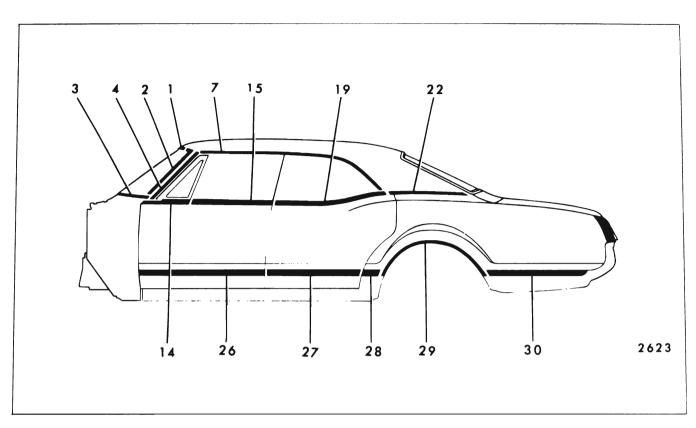

#### CHEVROLET "A" BODIES - 13000 SERIES FIGURES 17-4 THROUGH 17-14

| Key | Molding Name                           | Series<br>or<br>Styles | Screws | Spring<br>(Self-<br>Re-<br>tained) | Snap-On<br>Clips<br>or Re-<br>tainers<br>On Panel | Snap-<br>On<br>Clips<br>On<br>Molding | Studs<br>With<br>Attach-<br>ing Nuts | Engages With<br>Other Moldings         | Remove<br>Hardware<br>Or Trim                                                                |
|-----|----------------------------------------|------------------------|--------|------------------------------------|---------------------------------------------------|---------------------------------------|--------------------------------------|----------------------------------------|----------------------------------------------------------------------------------------------|
| 1   | Windshield Reveal<br>Upper             | All                    |        |                                    | x                                                 |                                       |                                      |                                        |                                                                                              |
| 2   | Windshield Reveal<br>Side              | All                    |        |                                    | x                                                 |                                       |                                      | Windshield Reveal<br>Upper             |                                                                                              |
| 3   | Windshield Reveal<br>Lower             | All                    |        |                                    | x                                                 |                                       |                                      | Windshield Reveal<br>Side              |                                                                                              |
| 4   | Windshield Pillar<br>Finishing         | 17, 67, 80             | ×      |                                    |                                                   |                                       |                                      |                                        | Windshield<br>PillarWeather-<br>strip and<br>Weatherstrip<br>Retainer                        |
| 5   | Windshield Header<br>Center            | 67                     | ×      |                                    |                                                   |                                       |                                      | Windshield Header<br>Side              | Rear View<br>Mirror Support                                                                  |
| 6   | Windshield Header<br>Side              | 67                     | x      |                                    |                                                   |                                       |                                      | Windshield Reveal<br>Upper and Sides   | Sunshade<br>Support Wind-<br>shield Pillar<br>Weatherstrip<br>and Weather-<br>strip Retainer |
| 7   | Roof Drip Molding<br>Front Scalp       | 35, 39                 |        | ×                                  |                                                   |                                       |                                      | Roof Drip Molding<br>Scalp Escutcheon  |                                                                                              |
| 8   | Roof Drip Molding<br>Scalp Escutcheon  | 35, 39                 |        | x                                  |                                                   |                                       |                                      |                                        |                                                                                              |
| 9   | Roof Drip Molding<br>Rear Scalp        | 35, 39                 |        | x                                  |                                                   |                                       |                                      | Roof Drip Molding<br>Scalp Escutcheon  |                                                                                              |
| 10  | Roof Drip Molding<br>Scalp             | 11, 17, 69, 80         |        | x                                  |                                                   |                                       |                                      |                                        |                                                                                              |
| 11  | Front Door Window<br>Frame Front Scalp | 35, 69, 80             |        | ×                                  |                                                   | i<br>i                                |                                      |                                        |                                                                                              |
| 12  | Front Door Window<br>Frame Upper Scalp | 35, 69, 80             |        | x                                  |                                                   |                                       |                                      | Front Door Window<br>Frame Front Scalp |                                                                                              |
| 13  | Front Door Window<br>Frame Rear Scalp  | 35, 69                 |        | x                                  |                                                   |                                       |                                      | Front Door Window<br>Frame Upper Scalp |                                                                                              |
| 14  | Center Pillar Scalp                    | 35, 69                 | ×      |                                    |                                                   |                                       |                                      |                                        |                                                                                              |
| 15  | Rear Door Window<br>Frame Front Scalp  | 35, 69                 |        | ×                                  |                                                   |                                       |                                      | Rear Door Window<br>Frame Upper Scalp  |                                                                                              |
| 16  | Rear Door Window<br>Frame Upper Scalp  | 35, 69                 |        | ×                                  |                                                   |                                       |                                      | Rear Door Window<br>Frame Rear Scalp   |                                                                                              |

|     |                                                            |                        | FIGUE  | RES 17-                            | 4 THROU                                           | JGH 17-                               | 14                                   |                                                                         |                                                                              |
|-----|------------------------------------------------------------|------------------------|--------|------------------------------------|---------------------------------------------------|---------------------------------------|--------------------------------------|-------------------------------------------------------------------------|------------------------------------------------------------------------------|
| Key | Molding Name                                               | Series<br>or<br>Styles | Screws | Spring<br>(Self-<br>Re-<br>tained) | Snap-On<br>Clips<br>or Re-<br>tainers<br>On Panel | Snap-<br>On<br>Clips<br>On<br>Molding | Studs<br>With<br>Attach-<br>ing Nuts | Engages With<br>Other Moldings                                          | Remove<br>Hardware<br>Or Trim                                                |
| 17  | Rear Door Window<br>Frame Rear Scalp                       | 35                     |        | x                                  |                                                   |                                       |                                      |                                                                         |                                                                              |
| 18  | Rear Quarter Belt<br>Reveal                                | 11, 39, 69             |        |                                    | ×                                                 | х                                     | х                                    |                                                                         |                                                                              |
| 19  | Rear Quarter Belt<br>Outer Reveal                          | 17                     |        |                                    | ×                                                 |                                       | x                                    |                                                                         |                                                                              |
| 20  | Rear Quarter Belt<br>Inner Reveal                          | 17                     |        |                                    | х                                                 |                                       | х                                    | Rear Quarter Belt<br>Outer Reveal                                       |                                                                              |
| 21  | Rear Quarter<br>Pinchweld Finishing                        | 67                     | ×      |                                    | х                                                 |                                       |                                      |                                                                         | Rear Quarter<br>and Rear End<br>Trimsticks                                   |
| 22  | Rear Quarter Win-<br>dow Reveal Upper<br>Corner Excutcheon | 35                     |        |                                    | x                                                 |                                       |                                      |                                                                         | Loosen Rear<br>Quarter Win-<br>dow Reveal<br>Upper and<br>Lower at<br>Corner |
| 23  | Rear Quarter Win-<br>dow Reveal Upper                      | <sup>-</sup> 35        |        |                                    | ×                                                 | -                                     |                                      | Rear Quarter Win-<br>dow Reveal Upper<br>and Lower Corner<br>Escutcheon |                                                                              |
| 24  | Rear Quarter Win-<br>dow Reveal Lower                      | 35                     |        |                                    | ×                                                 |                                       |                                      | Rear Quarter Win-<br>dow Reveal Upper<br>and Lower Corner<br>Escutcheon |                                                                              |
| 25  | Rear Quarter Win-<br>dow Reveal Lower<br>Corner Escutcheon | 35                     |        |                                    | ×                                                 |                                       |                                      |                                                                         | Loosen Rear<br>Quarter Win-<br>dow Reveal<br>Upper and<br>Lower at<br>Corner |
| 26  | Roof Panel Rear<br>Finishing                               | 80                     |        |                                    |                                                   |                                       | x                                    | Back Window<br>Side Finishing                                           | Finishing<br>Lace Dome<br>Lamp Rear<br>of Head-<br>lining                    |
| 27  | Back Window Side<br>Finishing                              | 80                     |        |                                    |                                                   |                                       | ×                                    | Rear Quarter<br>Pinchweld Belt<br>Finishing Front                       | Finishing<br>Lace, Side<br>Foundation                                        |
| 28  | Body Lock Pillar<br>Belt Reveal                            | 80                     |        |                                    |                                                   | ×                                     |                                      |                                                                         |                                                                              |