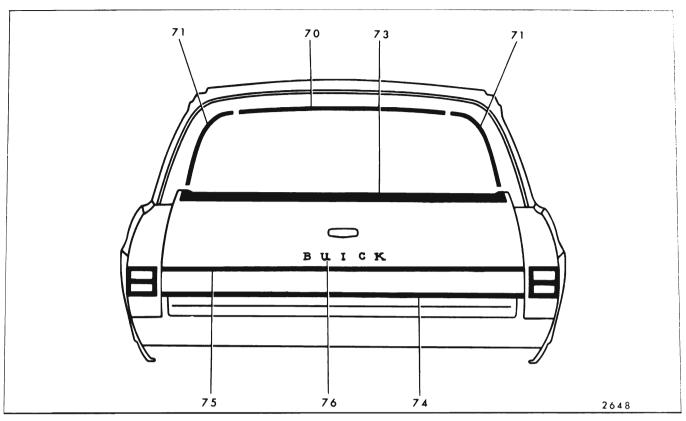

|                                      |                                                     |
|     |                                    |                        |        |                                    |                                                   |                                       |                                      |                                      |                                                     |

#### METHODS OF MOLDING RETENTION



Fig. 17-94-Buick 43407 Style



### 17-94 EXTERIOR MOLDINGS



Fig. 17-96-Buick "A-67" Styles



Fig. 17-97-Buick "A-39" Styles



Fig. 17-98-Buick "A-69" Styles



### 17-96 EXTERIOR MOLDINGS



Fig. 17-100-Buick "A-55-65" Styles



Fig. 17-101-Buick 43400-43600-44400-44600 Styles (Except 35-55-65 Styles)



Fig. 17-102-Buick "A-35" Styles



Fig. 17-103-Buick "A-55-65" Styles

#### 17-98 EXTERIOR MOLDINGS

### METHODS OF MOLDING RETENTION

|     | ·                                             | 1                           | GURE   | 5 17-10                            | 04 THRO                                           |                                       | 113                                  |                                                                |                                                                        |
|-----|-----------------------------------------------|-----------------------------|--------|------------------------------------|---------------------------------------------------|---------------------------------------|--------------------------------------|