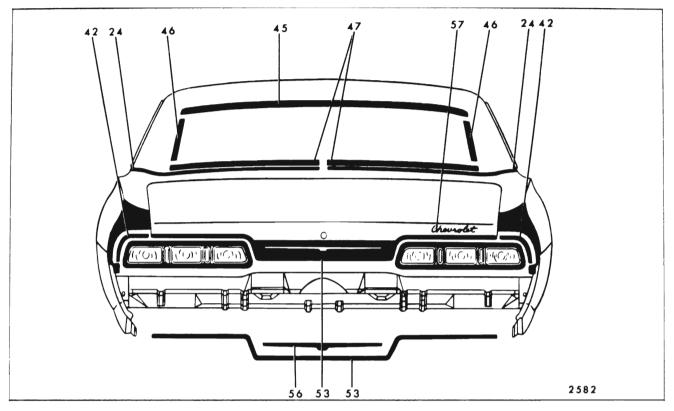

#### CHEVROLET "B" BODIES - 15000 AND 16000 SERIES FIGURES 17-15 THROUGH 17-27

|     |                                                     |                                              | FIGUN  |                                    | 15 THRO                                           |                                       |                                      |                                  |                                      |
|-----|-----------------------------------------------------|----------------------------------------------|--------|------------------------------------|---------------------------------------------------|---------------------------------------|--------------------------------------|----------------------------------|--------------------------------------|
| Key | Molding Name                                        | Series<br>or<br>Styles                       | Screws | Spring<br>(Self-<br>Re-<br>tained) | Snap-On<br>Clips<br>or Re-<br>tainers<br>On Panel | Snap-<br>On<br>Clips<br>On<br>Molding | Studs<br>With<br>Attach-<br>ing Nuts | Engages With<br>Other Moldings   | Remove<br>Hardware<br>Or Trim        |
| 42  | Rear of Rear Quarter<br>Outer Panel                 | 15600,16400<br>16600,16800<br>(Except 35–45) | ×      |                                    |                                                   |                                       |                                      |                                  | Rear of Rear<br>Quarter<br>Extension |
| 43  | Rear of Rear Quarter<br>Outer Panel Upper           | 16635-45                                     | x      |                                    |                                                   | x                                     |                                      |                                  |                                      |
| 44  | Rear of Rear Quarter<br>Outer Panel Lower           | 35-45                                        | ×      |                                    |                                                   | х                                     |                                      |                                  |                                      |
| 45  | Back Window Reveal<br>Upper                         | All (Except<br>35,45,67)                     |        |                                    | х                                                 |                                       |                                      | Back Window Re-<br>veal Side     |                                      |
| 46  | Back WindowReveal<br>Side                           | All (Except<br>35,45,67)                     |        |                                    | х                                                 |                                       |                                      |                                  |                                      |
| 47  | Back Window Reveal<br>Lower                         | All (Except<br>35,45,67)                     |        |                                    | х                                                 |                                       |                                      | Back Window Re-<br>veal Side     |                                      |
| 48  | Back Body Opening<br>Upper Reveal                   | 35,45                                        | ×      |                                    |                                                   | -                                     |                                      | Back Body Opening<br>Reveal Side | Upper Glass<br>Run Channel           |
| 49  | Back Body Opening<br>Side Reveal                    | 35,45                                        | х      |                                    |                                                   |                                       |                                      |                                  |                                      |
| 50  | Tailgate Window<br>Reveal                           | 35,45                                        | х      |                                    |                                                   | x                                     |                                      |                                  |                                      |
| 51  | Tailgate Outer Panel<br>Belt Reveal<br>(Optional)   | 35,45                                        | х      |                                    |                                                   | x                                     |                                      |                                  |                                      |
| 52  | Back Body Pillar Belt<br>Finishing (Optional)       | 35,45                                        | x      |                                    |                                                   | x                                     |                                      |                                  |                                      |
| 53  | Rear Compartment<br>Lid Outer Panel                 | 15600,16400<br>16600,16800                   | x      |                                    |                                                   |                                       | ×                                    |                                  |                                      |
|     | Tailgate Outer<br>Panel Lower                       | 35,45                                        |        |                                    |                                                   | x                                     | x                                    |                                  | Tailgate Trim<br>Panel Assembly      |
|     | Tailgate Outer Panel<br>Transfer Finishing<br>Upper | 16635,45                                     | ×      |                                    |                                                   | ×                                     |                                      |                                  |                                      |
|     | Rear Compartment<br>Lid Outer Panel<br>Emblem       | All (Except<br>35-45)                        | x      |                                    |                                                   |                                       | ×                                    |                                  |                                      |
|     | Rear Compartment<br>Lid Outer Panel<br>Name Plate   | All (Except<br>35-45)                        |        |                                    |                                                   |                                       | ×                                    |                                  |                                      |
|     | Tailgate Outer Panel<br>Emblem                      | 35-45                                        |        |                                    |                                                   |                                       | ×                                    |                                  | Tailgate Trim<br>Panel Assembly      |
|     | Tailgate Outer Panel<br>Name Plate                  | 35-45                                        |        |                                    |                                                   |                                       | ×                                    |                                  | Tailgate Trim<br>Panel Assembly      |