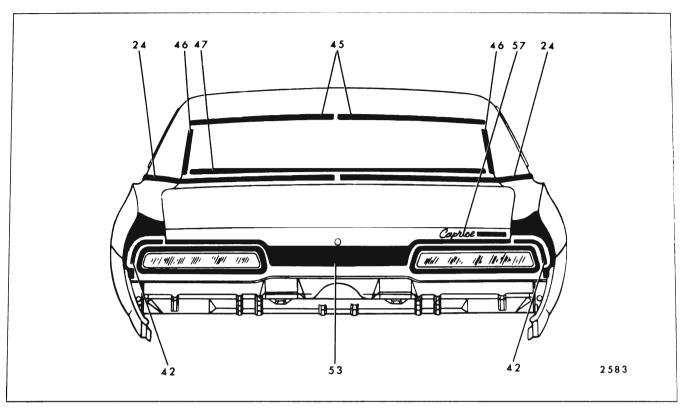

#### Snap-On Snap~ Spring Studs Clips Series On Remove (Self-With Engages With or Re-Molding Name Screws Clips Hardware Key or Re-Attach-Other Moldings Styles tainers On Or Trim tained) ing Nuts On Panel Molding 43 Rear Quarter Outer 13835 Х Panel Transfer Finishing Rear Vertical Upper 13835 44 Rear Quarter Outer Х Panel Transfer Finishing Rear Vertical Lower 45 Front of Rear Wheel 13835 Х Rear Wheel **Opening Outer Panel** Opening Transfer Finishing 46 Rear of Rear Wheel 13835 Х Х Rear Quarter Outer **Opening Outer Panel** Panel Transfer Transfer Finishing Finishing Rear Vertical Lower 47 Rear Quarter Win-11 Х Rear Quarter Window Reveal Front dow Reveal Upper 48 Rear Quarter Win-11 х dow Reveal Upper 49 Rear of Rear Quarter 13400, 13800 Х Rear Quarter Outer Panel (Except 35 and Extension 80 Styles) 50 Rear Compartment 13600 Х Lid' Outer Panel 51 Rear End Panel All Х Emblem and/or Name Plate 52 Rear End Panel 13600 Х Upper 13800 53 Rear End Panel 13400, Х Lower 13600, 13800 54 Back Window All (Except Х Reveal Upper 35, 67) 55 Back Window All (Except Х Back Window Reveal Lower 35, 67) Reveal Upper 56 Back Body Opening 35 Back Body Opening Tailgate Win-Х Upper Reveal dow Glass Run Side Reveal Channel