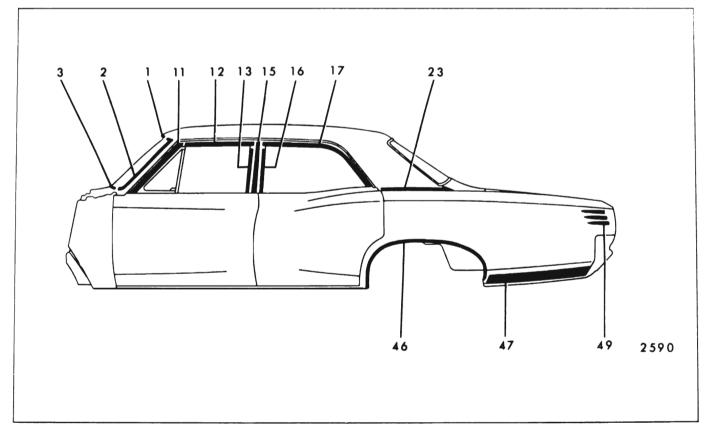

#### CHEVROLET "A" BODIES - 13000 SERIES FIGURES 17-4 THROUGH 17-14

| Key | Molding Name                           | Series<br>or<br>Styles | Screws | Spring<br>(Self-<br>Re-<br>tained) | Snap-On<br>Clips<br>or Re-<br>tainers<br>On Panel | Snap-<br>On<br>Clips<br>On<br>Molding | Studs<br>With<br>Attach-<br>ing Nuts | Engages With<br>Other Moldings         | Remove<br>Hardware<br>Or Trim                                                                |
|-----|----------------------------------------|------------------------|--------|------------------------------------|---------------------------------------------------|---------------------------------------|--------------------------------------|----------------------------------------|----------------------------------------------------------------------------------------------|
| 1   | Windshield Reveal<br>Upper             | All                    |        |                                    | x                                                 |                                       |                                      |                                        |                                                                                              |
| 2   | Windshield Reveal<br>Side              | All                    |        |                                    | x                                                 |                                       |                                      | Windshield Reveal<br>Upper             |                                                                                              |
| 3   | Windshield Reveal<br>Lower             | All                    |        |                                    | x                                                 |                                       |                                      | Windshield Reveal<br>Side              |                                                                                              |
| 4   | Windshield Pillar<br>Finishing         | 17, 67, 80             | ×      |                                    |                                                   |                                       |                                      |                                        | Windshield<br>PillarWeather-<br>strip and<br>Weatherstrip<br>Retainer                        |
| 5   | Windshield Header<br>Center            | 67                     | ×      |                                    |                                                   |                                       |                                      | Windshield Header<br>Side              | Rear View<br>Mirror Support                                                                  |
| 6   | Windshield Header<br>Side              | 67                     | x      |                                    |                                                   |                                       |                                      | Windshield Reveal<br>Upper and Sides   | Sunshade<br>Support Wind-<br>shield Pillar<br>Weatherstrip<br>and Weather-<br>strip Retainer |
| 7   | Roof Drip Molding<br>Front Scalp       | 35, 39                 |        | ×                                  |                                                   |                                       |                                      | Roof Drip Molding<br>Scalp Escutcheon  |                                                                                              |
| 8   | Roof Drip Molding<br>Scalp Escutcheon  | 35, 39                 |        | x                                  |                                                   |                                       |                                      |                                        |                                                                                              |
| 9   | Roof Drip Molding<br>Rear Scalp        | 35, 39                 |        | x                                  |                                                   |                                       |                                      | Roof Drip Molding<br>Scalp Escutcheon  |                                                                                              |
| 10  | Roof Drip Molding<br>Scalp             | 11, 17, 69, 80         |        | x                                  |                                                   |                                       |                                      |                                        |                                                                                              |
| 11  | Front Door Window<br>Frame Front Scalp | 35, 69, 80             |        | ×                                  |                                                   | i<br>i                                |                                      |                                        |                                                                                              |
| 12  | Front Door Window<br>Frame Upper Scalp | 35, 69, 80             |        | x                                  |                                                   |                                       |                                      | Front Door Window<br>Frame Front Scalp |                                                                                              |
| 13  | Front Door Window<br>Frame Rear Scalp  | 35, 69                 |        | x                                  |                                                   |                                       |                                      | Front Door Window<br>Frame Upper Scalp |                                                                                              |
| 14  | Center Pillar Scalp                    | 35, 69                 | ×      |                                    |                                                   |                                       |                                      |                                        |                                                                                              |
| 15  | Rear Door Window<br>Frame Front Scalp  | 35, 69                 |        | ×                                  |                                                   |                                       |                                      | Rear Door Window<br>Frame Upper Scalp  |                                                                                              |
| 16  | Rear Door Window<br>Frame Upper Scalp  | 35, 69                 |        | ×                                  |                                                   |                                       |                                      | Rear Door Window<br>Frame Rear Scalp   |                                                                                              |

|     |                                                            |                        | FIGUE  | RES 17-                            | 4 THROU                                           | JGH 17-                               | 14                                   |                                                                         |                                                                              |
|-----|------------------------------------------------------------|------------------------|--------|------------------------------------|---------------------------------------------------|---------------------------------------|--------------------------------------|-------------------------------------------------------------------------|------------------------------------------------------------------------------|
| Key | Molding Name                                               | Series<br>or<br>Styles | Screws | Spring<br>(Self-<br>Re-<br>tained) | Snap-On<br>Clips<br>or Re-<br>tainers<br>On Panel | Snap-<br>On<br>Clips<br>On<br>Molding | Studs<br>With<br>Attach-<br>ing Nuts | Engages With<br>Other Moldings                                          | Remove<br>Hardware<br>Or Trim                                                |
| 17  | Rear Door Window<br>Frame Rear Scalp                       | 35                     |        | x                                  |                                                   |                                       |                                      |                                                                         |                                                                              |
| 18  | Rear Quarter Belt<br>Reveal                                | 11, 39, 69             |        |                                    | ×                                                 | х                                     | х                                    |                                                                         |                                                                              |
| 19  | Rear Quarter Belt<br>Outer Reveal                          | 17                     |        |                                    | ×                                                 |                                       | x                                    |                                                                         |                                                                              |
| 20  | Rear Quarter Belt<br>Inner Reveal                          | 17                     |        |                                    | х                                                 |                                       | х                                    | Rear Quarter Belt<br>Outer Reveal                                       |                                                                              |
| 21  | Rear Quarter<br>Pinchweld Finishing                        | 67                     | ×      |                                    | х                                                 |                                       |                                      |                                                                         | Rear Quarter<br>and Rear End<br>Trimsticks                                   |
| 22  | Rear Quarter Win-<br>dow Reveal Upper<br>Corner Excutcheon | 35                     |        |                                    | x                                                 |                                       |                                      |                                                                         | Loosen Rear<br>Quarter Win-<br>dow Reveal<br>Upper and<br>Lower at<br>Corner |
| 23  | Rear Quarter Win-<br>dow Reveal Upper                      | <sup>-</sup> 35        |        |                                    | ×                                                 | -                                     |                                      | Rear Quarter Win-<br>dow Reveal Upper<br>and Lower Corner<br>Escutcheon |                                                                              |
| 24  | Rear Quarter Win-<br>dow Reveal Lower                      | 35                     |        |                                    | ×                                                 |                                       |                                      | Rear Quarter Win-<br>dow Reveal Upper<br>and Lower Corner<br>Escutcheon |                                                                              |
| 25  | Rear Quarter Win-<br>dow Reveal Lower<br>Corner Escutcheon | 35                     |        |                                    | ×                                                 |                                       |                                      |                                                                         | Loosen Rear<br>Quarter Win-<br>dow Reveal<br>Upper and<br>Lower at<br>Corner |
| 26  | Roof Panel Rear<br>Finishing                               | 80                     |        |                                    |                                                   |                                       | x                                    | Back Window<br>Side Finishing                                           | Finishing<br>Lace Dome<br>Lamp Rear<br>of Head-<br>lining                    |
| 27  | Back Window Side<br>Finishing                              | 80                     |        |                                    |                                                   |                                       | ×                                    | Rear Quarter<br>Pinchweld Belt<br>Finishing Front                       | Finishing<br>Lace, Side<br>Foundation                                        |
| 28  | Body Lock Pillar<br>Belt Reveal                            | 80                     |        |                                    |                                                   | ×                                     |                                      |                                                                         |                                                                              |

#### CHEVROLET "A" BODIES - 13000 SERIES FIGURES 17-4 THROUGH 17-14

|     |                                                          |                        |        |                                    | 4 THROU                                           |                                       |                                      |                                                                             |                                             |
|-----|----------------------------------------------------------|------------------------|--------|------------------------------------|---------------------------------------------------|---------------------------------------|--------------------------------------|-----------------------------------------------------------------------------|---------------------------------------------|
| Кеу | Molding Name                                             | Series<br>or<br>Styles | Screws | Spring<br>(Self-<br>Re-<br>tained) | Snap-On<br>Clips<br>or Re-<br>tainers<br>On Panel | Snap-<br>On<br>Clips<br>On<br>Molding | Studs<br>With<br>Attach-<br>ing Nuts | Engages With<br>Other Moldings                                              | Remove<br>Hardware<br>Or Trim               |
| 29  | Rear Quarter<br>Pinchweld Belt<br>Finishing Front        | 80                     |        |                                    | x                                                 |                                       | x                                    | Rear Quarter<br>Pinchweld Belt<br>Finishing Rear                            | Rear Quarter<br>Inner Access<br>Hole Cover  |
| 30  | Rear Quarter<br>Pinchweld Belt<br>Finishing Rear         | 80                     |        |                                    | ×                                                 |                                       | x                                    | Rear Quarter<br>Pinchweld Belt<br>Finishing Front                           | Rear Quarter<br>Inner Access<br>Hole Cover  |
| 31  | Front Door Outer<br>Panel                                | 13600                  | ×      |                                    | x                                                 |                                       |                                      |                                                                             |                                             |
| 32  | Rear Door Outer<br>Panel                                 | 13600                  | ×      |                                    | ×                                                 |                                       |                                      |                                                                             |                                             |
| 33  | Front of R <b>ear</b><br>Wheel Opening                   | 13600                  | ×      |                                    | ×                                                 |                                       | x                                    |                                                                             |                                             |
| 34  | Rear Wheel Opening                                       | 13800                  | ×      |                                    |                                                   |                                       |                                      |                                                                             |                                             |
| 35  | Rear of Rear                                             | 13635-80               |        |                                    |                                                   | x                                     |                                      |                                                                             |                                             |
|     | Wheel Opening                                            | 13617-39-<br>67-69     |        |                                    |                                                   | x                                     | x                                    |                                                                             |                                             |
| 36  | Rear Quarter Outer<br>Panel Emblem and/<br>or Name Plate | AII                    |        |                                    |                                                   |                                       | X                                    |                                                                             | Rear Quarter<br>Trim (35–80<br>Styles Only) |
| 37  | Front Door Outer<br>Panel Transfer<br>Finishing Upper    | 13835                  | ×      |                                    | x                                                 |                                       |                                      |                                                                             |                                             |
| 38  | Front Door Outer<br>Panel Transfer<br>Finishing Lower    | 13835                  | ×      |                                    | x                                                 |                                       |                                      |                                                                             |                                             |
| 39  | Rear Door Outer<br>Panel Transfer<br>Finishing Upper     | 13835                  | ×      |                                    | x                                                 |                                       |                                      |                                                                             |                                             |
| 40  | Rear Door Outer<br>Panel Transfer<br>Finishing Lower     | 13835                  | ×      |                                    | x                                                 |                                       |                                      |                                                                             |                                             |
| 41  | Rear Quarter Outer<br>Panel Transfer<br>Finishing Front  | 13835                  | ×      |                                    |                                                   |                                       |                                      |                                                                             |                                             |
|     | Rear Quarter Outer<br>Panel Transfer<br>Finishing Upper  | 13835                  | ×      |                                    | x                                                 |                                       |                                      | Rear Quarter<br>Outer Panel<br>Transfer Finishing<br>Rear Vertical<br>Upper |                                             |

#### Snap-On Snap~ Spring Studs Clips Series On Remove (Self-With Engages With or Re-Molding Name Screws Clips Hardware Key or Re-Attach-Other Moldings Styles tainers On Or Trim tained) ing Nuts On Panel Molding 43 Rear Quarter Outer 13835 Х Panel Transfer Finishing Rear Vertical Upper 13835 44 Rear Quarter Outer Х Panel Transfer Finishing Rear Vertical Lower 45 Front of Rear Wheel 13835 Х Rear Wheel **Opening Outer Panel** Opening Transfer Finishing 46 Rear of Rear Wheel 13835 Х Х Rear Quarter Outer **Opening Outer Panel** Panel Transfer Transfer Finishing Finishing Rear Vertical Lower 47 Rear Quarter Win-11 Х Rear Quarter Window Reveal Front dow Reveal Upper 48 Rear Quarter Win-11 х dow Reveal Upper 49 Rear of Rear Quarter 13400, 13800 Х Rear Quarter Outer Panel (Except 35 and Extension 80 Styles) 50 Rear Compartment 13600 Х Lid' Outer Panel 51 Rear End Panel All Х Emblem and/or Name Plate 52 Rear End Panel 13600 Х Upper 13800 53 Rear End Panel 13400, Х Lower 13600, 13800 54 Back Window All (Except Х Reveal Upper 35, 67) 55 Back Window All (Except Х Back Window Reveal Lower 35, 67) Reveal Upper 56 Back Body Opening 35 Back Body Opening Tailgate Win-Х Upper Reveal dow Glass Run Side Reveal Channel