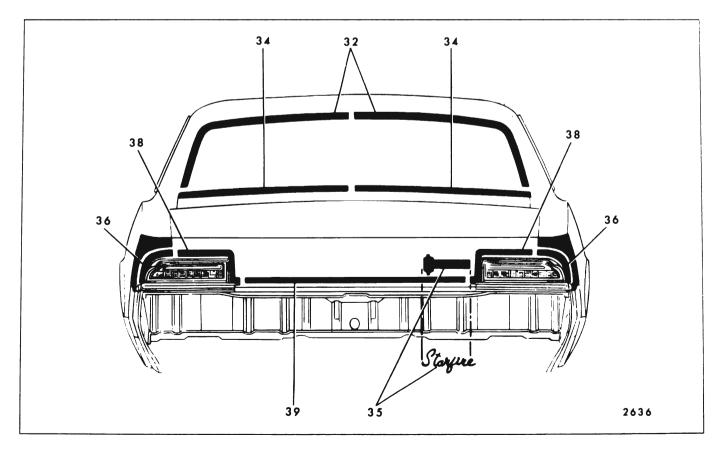

| 38000                        |            |                                    |                                                   |                                       | ×                                    |                                               |                               |

OLDSMOBILE "B-C" BODIES - 35000 AND 38000 SERIES FIGURES 17-76 THROUGH 17-91



Fig. 17-76-Oldsmobile 35687 Styles



### 17-78 EXTERIOR MOLDINGS



Fig. 17-78-Oldsmobile 35667 Styles



Fig. 17-79-Oldsmobile 35867 Styles



Fig. 17-80-Oldsmobile 35639 Styles





Fig. 17-82-Oldsmobile 35839 Styles



Fig. 17-83-Oldsmobile 35669 Styles



Fig. 17-84-Oldsmobile 35869 Styles





Fig. 17-86-Oldsmobile 38467 Styles



Fig. 17-87-Oldsmobile 38439 Styles



Fig. 17-88-Oldsmobile 38469-38669 Styles



Fig. 17-89-Oldsmobile 35400-35600 Styles

### 17-84 EXTERIOR MOLDINGS



Fig. 17-90-Oldsmobile 35800 Styles



Fig. 17-91-Oldsmobile 38400-38600 Styles

#### OLDSMOBILE "E" BODIES - 39000 SERIES FIGURES 17-92 AND 17-93

|     |                                         |                        |        |                                    | (-92 ANI                                          |                                       |                                      |                                         |                                                                        |
|-----|-----------------------------------------|------------------------|--------|------------------------------------|---------------------------------------------------|---------------------------------------