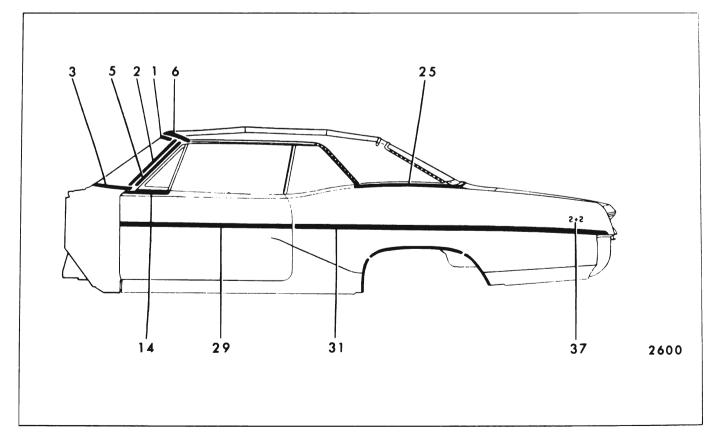

### 17-16 EXTERIOR MOLDINGS

|     |                                           |                        | FIGUR  | CO 1(-1                            | 5 THROU                                           |                                       | 51                                   |                                                                |                                                                        |
|-----|-------------------------------------------|------------------------|--------|------------------------------------|---------------------------------------------------|---------------------------------------|--------------------------------------|----------------------------------------------------------------|------------------------------------------------------------------------|
| Key | Molding Name                              | Series<br>or<br>Styles | Screws | Spring<br>(Self-<br>Re-<br>tained) | Snap-On<br>Clips<br>or Re-<br>tainers<br>On Panel | Snap-<br>On<br>Clips<br>On<br>Molding | Studs<br>With<br>Attach-<br>ing Nuts | Engages With<br>Other Moldings                                 | Remove<br>Hardware<br>Or Trim                                          |
| 1   | Windshield Reveal<br>Upper                | All                    |        |                                    | ×                                                 |                                       |                                      | Windshield Reveal<br>Side                                      |                                                                        |
| 2   | Windshield Reveal<br>Side                 | All                    |        |                                    | x                                                 |                                       |                                      | Windshield Reveal<br>Lower                                     |                                                                        |
| 3   | Windshield Reveal<br>Lower                | All                    | ×      |                                    |                                                   |                                       |                                      |                                                                | Cowl Air In-<br>take Grille                                            |
| 4   | Windshield Pillar<br>Drip                 | All<br>(Except 67)     | ×      |                                    |                                                   |                                       |                                      |                                                                | Windshield<br>Pillar Weather-<br>strip and<br>Weatherstrip<br>Retainer |
| 5   | Windshield Pillar<br>Finishing            | 67                     | ×      |                                    |                                                   |                                       |                                      |                                                                | Windshield<br>Pillar Weather-<br>strip and<br>Weatherstrip<br>Retainer |
| 6   | Windshield Header                         | 67                     | ×      |                                    |                                                   |                                       |                                      | Windshield Pillar<br>Finishing Wind-<br>shield Upper<br>Reveal | Rr. View Mirror<br>Support. Sun-<br>shade Support                      |
| 7   | Roof Drip Scalp                           | 11,39,69,87            |        | x                                  |                                                   | -                                     |                                      | Windshield Pillar<br>Drip                                      |                                                                        |
| 8   | Roof Drip Molding<br>Scalp Front          | 35,45,47               |        | х                                  |                                                   |                                       |                                      | Windshield Pillar<br>Drip                                      |                                                                        |
| 9   | Roof Drip Molding<br>Scalp Rear           | 35,45,47               |        | x                                  |                                                   |                                       |                                      | Roof Drip Molding<br>Scalp Front                               |                                                                        |
| 10  | Front Door Window<br>Frame Scalp Front    | 11,35,45,69            |        | ×                                  |                                                   |                                       |                                      |                                                                |                                                                        |
| 11  | Front Door Window<br>Frame Scalp Upper    | 11,35,45,69            |        | ×                                  |                                                   |                                       |                                      | Front Door Window<br>Frame Scalp Front                         |                                                                        |
| 12  | Front Door Window<br>Frame Scalp Rear     | 11,35,45,69            |        | x                                  |                                                   |                                       |                                      | Front Door Window<br>Frame ScalpUpper                          |                                                                        |
| 13  | Front Door Window<br>BeltReveal (at Vent) | All                    | x      |                                    |                                                   |                                       |                                      |                                                                | Front Door<br>Vent. Assembly                                           |
| 14  | Front Door Window<br>Belt Reveal          | 16647                  | ×      |                                    | ×                                                 |                                       |                                      | Front Door Window<br>Belt Reveal (at<br>∨ent)                  | Rubber Bumper<br>on Front Door<br>Window Lower<br>Stop                 |

## CHEVROLET "B" BODIES - 15000 AND 16000 SERIES

FIGURES 17-15 THROUGH 17-27

| Key | Molding Name                                        | Series<br>or<br>Styles              | Screws | Spring<br>(Self-<br>Re-<br>tained) | Snap-On<br>Clips<br>or Re-<br>tainers<br>On Panel | Snap-<br>On<br>Clips<br>On<br>Molding | Studs<br>With<br>Attach-<br>ing Nuts | Engages With<br>Other Moldings                              | Remove<br>Hardware<br>Or Trim         |
|-----|-----------------------------------------------------|-------------------------------------|--------|------------------------------------|---------------------------------------------------|---------------------------------------|--------------------------------------|-------------------------------------------------------------|---------------------------------------|
| 15  | Rear Door Window<br>Frame Scalp Front               | 35,45,69                            |        | x                                  |                                                   |                                       |                                      | Rear Door Window<br>Frame Scalp Upper                       |                                       |
| 16  | Rear Door Window<br>Frame Scalp Upper               | 35,45,69                            |        | x                                  |                                                   |                                       |                                      | Rear Door Window<br>Frame Scalp Rear<br>(35,45 Styles Only) |                                       |
| 17  | Rear Door Window<br>Frame Scalp Rear                | 35,45                               |        | x                                  |                                                   |                                       |                                      |                                                             |                                       |
| 18  | Rear Quarter Window<br>Reveal Front                 | 11                                  |        |                                    | х                                                 |                                       |                                      | Rear Quarter<br>Window Reveal<br>Upper                      |                                       |
| 19  | Rear Quarter Window<br>Reveal Upper                 | 11                                  | ×      |                                    |                                                   |                                       |                                      |                                                             |                                       |
| 20  | Rear Quarter Window<br>Belt Reveal                  | 16647                               | ×      |                                    | х                                                 |                                       |                                      |                                                             | Rear Quarter<br>Window Lower<br>Stop  |
| 21  | Rear Quarter Window<br>Reveal Upper                 | 35,45                               |        |                                    | х                                                 |                                       |                                      | Rear Quarter Win-<br>dow Reveal Lower<br>Escutcheon         |                                       |
| 22  | Rear Quarter Window<br>Reveal Lower                 | 35,45                               |        |                                    | x                                                 |                                       |                                      | Rear Quarter Win-<br>dow Reveal Upper                       |                                       |
| 23  | Rear Quarter Window<br>Reveal Lower Es–<br>cutcheon | 35,45                               |        |                                    | х                                                 |                                       |                                      |                                                             |                                       |
| 24  | Rear Quarter Belt<br>Reveal                         | 11,39,47,69,87                      |        |                                    | х                                                 |                                       | х                                    |                                                             | Headlining at<br>Rear Quarter<br>Area |
| 25  | Rear Quarter Belt<br>Pinchweld Finishing            | 67                                  | х      |                                    |                                                   | x                                     |                                      |                                                             |                                       |
| 26  | Front Door Outer<br>Panel                           | 15600,16400<br>16639,16647          | х      |                                    | x                                                 |                                       |                                      |                                                             |                                       |
| 27  | Rear Door Outer<br>Panel                            | 15600,16400<br>16639                | x      |                                    | ×                                                 |                                       |                                      |                                                             |                                       |
| 28  | Rear Quarter Outer<br>Panel                         | 15611                               |        |                                    | x                                                 |                                       | ×                                    |                                                             | Rear Quarter<br>Trim Pad              |
|     |                                                     | 15669<br>15635–45 Rt<br>15635–45 Lt |        |                                    | x<br>x<br>x                                       |                                       | X<br>X                               |                                                             | Rear Quarter<br>Trim                  |
| 29  | Front of Rear Wheel<br>Opening                      | 16400<br>16639-87                   | ×      |                                    | x                                                 |                                       | x                                    |                                                             |                                       |