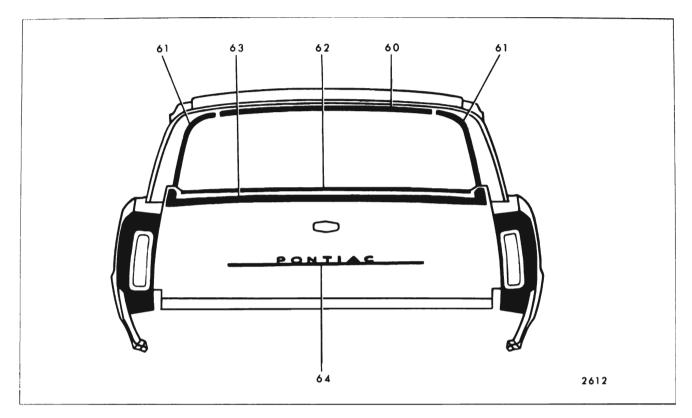

PONTIAC "A" BODIES - 23000 AND 24000 SERIES FIGURES 17-40 THROUGH 17-49

|     |                                                                             |                        | FIGUR  | ES 1/-4                            | 40 THRO                                           | UGH 17-                               | 49                                   |                                                                         |                                                                              |
|-----|-----------------------------------------------------------------------------|------------------------|--------|------------------------------------|---------------------------------------------------|---------------------------------------|--------------------------------------|-------------------------------------------------------------------------|------------------------------------------------------------------------------|
| Key | Molding Name                                                                | Series<br>or<br>Styles | Screws | Spring<br>(Self-<br>Re-<br>tained) | Snap-On<br>Clips<br>or Re-<br>tainers<br>On Panel | Snap-<br>On<br>Clips<br>On<br>Molding | Studs<br>With<br>Attach-<br>ing Nuts | Engages With<br>Other Moldings                                          | Remove<br>Hardware<br>Or Trim                                                |
| 30  | Rear Quarter Win-<br>dow Reveal Lower                                       | 35                     |        |                                    | ×                                                 |                                       |                                      | Rear Quarter Win-<br>dow Reveal Upper<br>and Lower Corner<br>Escutcheon |                                                                              |
| 31  | Rear Quarter Win-<br>dow Reveal Lower<br>Corner Escutcheon                  | 35                     |        |                                    | x                                                 |                                       |                                      |                                                                         | Loosen Rear<br>Quarter Win-<br>dow Reveal<br>Upper and<br>Lower at<br>Corner |
| 32  | Front Door Outer<br>Panel                                                   | 24200                  | х      |                                    | х                                                 |                                       |                                      |                                                                         |                                                                              |
| 33  | Front Door Outer<br>Panel Transfer<br>Finishing Upper                       | 23935                  | x      |                                    | х                                                 |                                       |                                      |                                                                         |                                                                              |
| 34  | Front Door Outer<br>Panel Transfer<br>Finishing Lower                       | 23935                  | x      |                                    | х                                                 |                                       |                                      |                                                                         |                                                                              |
| 35  | Rear Door Outer<br>Panel Transfer<br>Finishing Upper                        | 23935                  | ×      |                                    | х                                                 |                                       |                                      |                                                                         |                                                                              |
| 36  | Rear Door Outer<br>Panel Transfer<br>Finishing Lower                        | 23935                  | x      |                                    | х                                                 |                                       |                                      |                                                                         |                                                                              |
|     | Rear Quarter Outer<br>Panel Transfer<br>Finishing Upper –<br>Rt. Side       | 23935                  |        |                                    | x                                                 |                                       |                                      |                                                                         |                                                                              |
|     | Rear Quarter Outer<br>Panel Transfer<br>Finishing Upper<br>Front – Lt. Side | 23935                  |        |                                    | x                                                 |                                       |                                      |                                                                         |                                                                              |
|     | Gas Tank Filler Door<br>Transfer Finishing                                  | 23935                  | x      |                                    |                                                   |                                       |                                      |                                                                         |                                                                              |
|     | Rear Quarter Outer<br>Panel Transfer<br>Finishing Upper<br>Rear – Lt. Side  | 23935                  |        |                                    | x                                                 |                                       |                                      |                                                                         |                                                                              |
|     | Rear Quarter Outer<br>Panel Transfer<br>Finishing Rear<br>Vertical          | 23935                  | ×      |                                    | ×                                                 |                                       |                                      | Rear Quarter Oute<br>Panel Transfer<br>Finishing Upper<br>Rear          | r                                                                            |

### 17-42 EXTERIOR MOLDINGS

|     |                                                                  |                        | FIGUR  | ES 11-4                            | 10 THRO                                           | UGH I/-                               | 49                                   |                                                                  |                                                                                    |
|-----|------------------------------------------------------------------|------------------------|--------|------------------------------------|---------------------------------------------------|---------------------------------------|--------------------------------------|------------------------------------------------------------------|------------------------------------------------------------------------------------|
| Key | Molding Name                                                     | Series<br>or<br>Styles | Screws | Spring<br>(Self-<br>Re-<br>tained) | Snap-On<br>Clips<br>or Re-<br>tainers<br>On Panel | Snap-<br>On<br>Clips<br>On<br>Molding | Studs<br>With<br>Attach-<br>ing Nuts | Engages With<br>Other Moldings                                   | Remove<br>Hardware<br>Or Trim                                                      |
| 42  | Rear Quarter Outer<br>Panel Transfer<br>Finishing Lower<br>Front | 23935                  |        |                                    | x                                                 |                                       |                                      |                                                                  |                                                                                    |
| 43  | Rear Quarter Outer<br>Panel Transfer<br>Finishing Lower<br>Rear  | 23935                  |        |                                    | ×                                                 |                                       |                                      | Rear Quarter Outer<br>Panel Transfer<br>Finishing Lower<br>Front |                                                                                    |
| 44  | Rear Quarter Outer<br>Panel Transfer<br>Finishing Front          | 23935                  | x      |                                    |                                                   |                                       |                                      |                                                                  |                                                                                    |
| 45  | Rear Quarter Outer<br>Panel Transfer<br>Finishing Rear           | 23935                  | ×      |                                    |                                                   |                                       |                                      |                                                                  |                                                                                    |
| 46  | Rear Wheel Opening                                               | 23700,24200            | x      |                                    |                                                   |                                       |                                      |                                                                  |                                                                                    |
| 47  | Rear of Rear Wheel<br>Opening                                    | 23500,23700,<br>24200  | х      |                                    | ×                                                 |                                       |                                      |                                                                  |                                                                                    |
| 48  | Rear Quarter Outer<br>Panel Nameplate                            | 23700,24200            |        |                                    |                                                   |                                       | ×                                    |                                                                  |                                                                                    |
| 49  | Rear Quarter Outer<br>Panel Louver<br>Horizontal                 | 23300                  |        |                                    |                                                   |                                       | x                                    |                                                                  | Quarter Trim<br>Left Side,<br>Spare Tire<br>Cover Right<br>Side (35 Style<br>Only) |
| 50  | Roof Panel Louver                                                | 23739                  |        |                                    |                                                   |                                       | x                                    |                                                                  | Upper Quarter<br>Trim Finishing<br>Panel                                           |
| 51  | Rear Quarter Outer<br>Panel Louver Front<br>Vertical             | 23707-17-67            |        |                                    |                                                   |                                       | х                                    |                                                                  | Rear Quarter<br>Trim Pad                                                           |
| 52  | Rear of Rear<br>Quarter Outer<br>Panel                           | All<br>(Except 35)     | ×      |                                    |                                                   |                                       | x                                    |                                                                  |                                                                                    |
| 53  | Rear Compartment<br>Lid Outer<br>Panel                           | All<br>(Except 35)     | ×      |                                    |                                                   |                                       |                                      |                                                                  |                                                                                    |
| 54  | Rear Compartment<br>Lid Outer Panel<br>Name Plate                | 23700,24200            |        |                                    |                                                   |                                       | ×                                    |                                                                  |                                                                                    |

#### METHODS OF MOLDING RETENTION

|     | _                                                   |                                     | FIGUR  |                                    | 10 THRO                                           |                                       | 45                                   |                                                                  |                                                     |
|-----|-----------------------------------------------------|-------------------------------------|--------|------------------------------------|---------------------------------------------------|---------------------------------------|--------------------------------------|------------------------------------------------------------------|-----------------------------------------------------|
| Кеу | Molding Name                                        | Series<br>or<br>Styles              | Screws | Spring<br>(Self-<br>Re-<br>tained) | Snap-On<br>Clips<br>or Re-<br>tainers<br>On Panel | Snap-<br>On<br>Clips<br>On<br>Molding | Studs<br>With<br>Attach-<br>ing Nuts | Engages With<br>Other Moldings                                   | Remove<br>Hardware<br>Or Trim                       |
| 55  | Rear End Panel<br>Name Plate                        | 23300,23500<br>23700<br>(Except 35) |        |                                    |                                                   |                                       | ×                                    |                                                                  |                                                     |
| 56  | Back Window<br>Reveal Upper                         | 07,17,69                            |        |                                    | ×                                                 |                                       |                                      |                                                                  |                                                     |
|     | Kevedi opper                                        | 39                                  |        |                                    | x                                                 |                                       |                                      | Back Window<br>Reveal Side                                       |                                                     |
| 57  | Back Window<br>Reveal Side                          | 39                                  |        |                                    | ×                                                 |                                       |                                      |                                                                  |                                                     |
| 58  | Back Window<br>Reveal Lower                         | 07,17,69                            |        |                                    | ×                                                 |                                       |                                      | Back Window<br>Reveal Upper                                      |                                                     |
|     |                                                     | 39                                  |        |                                    | ×                                                 |                                       |                                      | ·                                                                |                                                     |
| 59  | Back Window Re-<br>veal Lower Corner<br>Escutcheon  | 39                                  | ×      |                                    |                                                   |                                       |                                      | Back Window Re-<br>veal Lower and<br>Side                        |                                                     |
| 60  | Back Body Opening<br>Upper Reveal                   | 35                                  | x      |                                    |                                                   |                                       |                                      | Back Body Opening<br>Side Reveal                                 | Tailgate Win-<br>dow Glass Run<br>Channel           |
| 61  | Back Body Opening<br>Side Reveal                    | 35                                  | x      |                                    |                                                   |                                       |                                      |                                                                  | Back Body<br>Opening<br>Pinchweld<br>Finishing Lace |
| 62  | Tailgate Window<br>Lower Reveal                     | 35                                  | x      |                                    |                                                   | ×                                     |                                      |                                                                  |                                                     |
| 63  | Tailgate Outer<br>Panel Belt                        | 35                                  |        |                                    |                                                   |                                       | x                                    |                                                                  | Tailgate Win-<br>dow and<br>Regulator               |
| 64  | Tailgate Outer<br>Panel Name Plate                  | 35                                  |        |                                    |                                                   |                                       | x                                    |                                                                  | Tailgate Trim<br>Assembly                           |
| 65  | Tailgate Outer<br>Panel Transfer<br>Finishing Upper | <b>2393</b> 5                       |        |                                    |                                                   | х                                     | x                                    |                                                                  | Tailgate Trim<br>Assembly                           |
| 66  | Tailgate Outer<br>Panel Transfer<br>Finishing Side  | 23935                               |        |                                    |                                                   |                                       | ×                                    | Tailgate Outer<br>Panel Transfer<br>Finishing Upper<br>and Lower | Tailgate Trim<br>Assembly                           |
|     | Tailgate Outer<br>Panel Transfer<br>Finishing Lower | 23935                               |        |                                    |                                                   | ×                                     | ×                                    |                                                                  | Tailgate Trim<br>Assembly                           |