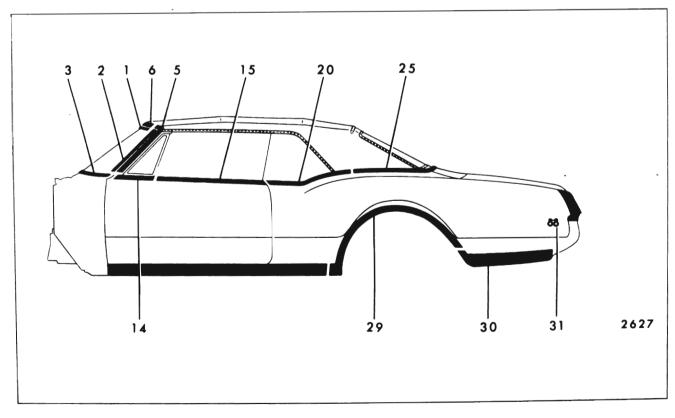

|                                                   |                                       | x                                    | Rear Compartment<br>Lid Outer Panel<br>Center |                               |
| 39  | Rear Compartment<br>Lid Outer Panel<br>Center                      | 38000                        |            |                                    |                                                   |                                       | ×                                    |                                               |                               |

OLDSMOBILE "B-C" BODIES - 35000 AND 38000 SERIES FIGURES 17-76 THROUGH 17-91



Fig. 17-76-Oldsmobile 35687 Styles



### 17-78 EXTERIOR MOLDINGS



Fig. 17-78-Oldsmobile 35667 Styles



Fig. 17-79-Oldsmobile 35867 Styles



Fig. 17-80-Oldsmobile 35639 Styles





Fig. 17-82-Oldsmobile 35839 Styles



Fig. 17-83-Oldsmobile 35669 Styles



Fig. 17-84-Oldsmobile 35869 Styles





Fig. 17-86-Oldsmobile 38467 Styles



Fig. 17-87-Oldsmobile 38439 Styles



Fig. 17-88-Oldsmobile 38469-38669 Styles



Fig. 17-89-Oldsmobile 35400-35600 Styles

### 17-84 EXTERIOR MOLDINGS



Fig. 17-90-Oldsmobile 35800 Styles



Fig. 17-91-Oldsmobile 38400-38600 Styles

#### OLDSMOBILE "E" BODIES - 39000 SERIES FIGURES 17-92 AND 17-93

|     |                                         |                        |        |                                    | (-92 ANI                                          |                                       |                                      |