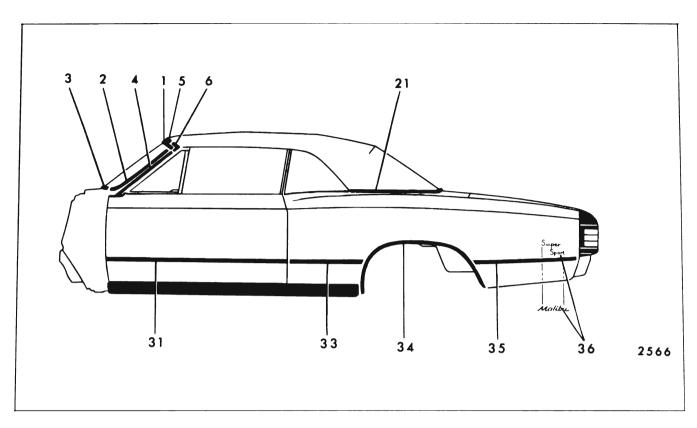

### 17-16 EXTERIOR MOLDINGS

|     |                                           |                        | FIGUR  | CO 1(-1                            | 5 THROU                                           |                                       | 51                                   |                                                                |                                                                        |
|-----|-------------------------------------------|------------------------|--------|------------------------------------|---------------------------------------------------|---------------------------------------|--------------------------------------|----------------------------------------------------------------|------------------------------------------------------------------------|
| Key | Molding Name                              | Series<br>or<br>Styles | Screws | Spring<br>(Self-<br>Re-<br>tained) | Snap-On<br>Clips<br>or Re-<br>tainers<br>On Panel | Snap-<br>On<br>Clips<br>On<br>Molding | Studs<br>With<br>Attach-<br>ing Nuts | Engages With<br>Other Moldings                                 | Remove<br>Hardware<br>Or Trim                                          |
| 1   | Windshield Reveal<br>Upper                | All                    |        |                                    | ×                                                 |                                       |                                      | Windshield Reveal<br>Side                                      |                                                                        |
| 2   | Windshield Reveal<br>Side                 | All                    |        |                                    | x                                                 |                                       |                                      | Windshield Reveal<br>Lower                                     |                                                                        |
| 3   | Windshield Reveal<br>Lower                | All                    | ×      |                                    |                                                   |                                       |                                      |                                                                | Cowl Air In-<br>take Grille                                            |
| 4   | Windshield Pillar<br>Drip                 | All<br>(Except 67)     | ×      |                                    |                                                   |                                       |                                      |                                                                | Windshield<br>Pillar Weather-<br>strip and<br>Weatherstrip<br>Retainer |
| 5   | Windshield Pillar<br>Finishing            | 67                     | ×      |                                    |                                                   |                                       |                                      |                                                                | Windshield<br>Pillar Weather-<br>strip and<br>Weatherstrip<br>Retainer |
| 6   | Windshield Header                         | 67                     | ×      |                                    |                                                   |                                       |                                      | Windshield Pillar<br>Finishing Wind-<br>shield Upper<br>Reveal | Rr. View Mirror<br>Support. Sun-<br>shade Support                      |
| 7   | Roof Drip Scalp                           | 11,39,69,87            |        | x                                  |                                                   | -                                     |                                      | Windshield Pillar<br>Drip                                      |                                                                        |
| 8   | Roof Drip Molding<br>Scalp Front          | 35,45,47               |        | х                                  |                                                   |                                       |                                      | Windshield Pillar<br>Drip                                      |                                                                        |
| 9   | Roof Drip Molding<br>Scalp Rear           | 35,45,47               |        | x                                  |                                                   |                                       |                                      | Roof Drip Molding<br>Scalp Front                               |                                                                        |
| 10  | Front Door Window<br>Frame Scalp Front    | 11,35,45,69            |        | ×                                  |                                                   |                                       |                                      |                                                                |                                                                        |
| 11  | Front Door Window<br>Frame Scalp Upper    | 11,35,45,69            |        | ×                                  |                                                   |                                       |                                      | Front Door Window<br>Frame Scalp Front                         |                                                                        |
| 12  | Front Door Window<br>Frame Scalp Rear     | 11,35,45,69            |        | x                                  |                                                   |                                       |                                      | Front Door Window<br>Frame ScalpUpper                          |                                                                        |
| 13  | Front Door Window<br>BeltReveal (at Vent) | All                    | x      |                                    |                                                   |                                       |                                      |                                                                | Front Door<br>Vent. Assembly                                           |
| 14  | Front Door Window<br>Belt Reveal          | 16647                  | ×      |                                    | ×                                                 |                                       |                                      | Front Door Window<br>Belt Reveal (at<br>∨ent)                  | Rubber Bumper<br>on Front Door<br>Window Lower<br>Stop                 |

## CHEVROLET "B" BODIES - 15000 AND 16000 SERIES

FIGURES 17-15 THROUGH 17-27

| Key | Molding Name                                        | Series<br>or<br>Styles              | Screws | Spring<br>(Self-<br>Re-<br>tained) | Snap-On<br>Clips<br>or Re-<br>tainers<br>On Panel | Snap-<br>On<br>Clips<br>On<br>Molding | Studs<br>With<br>Attach-<br>ing Nuts | Engages With<br>Other Moldings                              | Remove<br>Hardware<br>Or Trim         |
|-----|-----------------------------------------------------|-------------------------------------|--------|------------------------------------|---------------------------------------------------|---------------------------------------|--------------------------------------|-------------------------------------------------------------|---------------------------------------|
| 15  | Rear Door Window<br>Frame Scalp Front               | 35,45,69                            |        | x                                  |                                                   |                                       |                                      | Rear Door Window<br>Frame Scalp Upper                       |                                       |
| 16  | Rear Door Window<br>Frame Scalp Upper               | 35,45,69                            |        | x                                  |                                                   |                                       |                                      | Rear Door Window<br>Frame Scalp Rear<br>(35,45 Styles Only) |                                       |
| 17  | Rear Door Window<br>Frame Scalp Rear                | 35,45                               |        | x                                  |                                                   |                                       |                                      |                                                             |                                       |
| 18  | Rear Quarter Window<br>Reveal Front                 | 11                                  |        |                                    | х                                                 |                                       |                                      | Rear Quarter<br>Window Reveal<br>Upper                      |                                       |
| 19  | Rear Quarter Window<br>Reveal Upper                 | 11                                  | ×      |                                    |                                                   |                                       |                                      |                                                             |                                       |
| 20  | Rear Quarter Window<br>Belt Reveal                  | 16647                               | ×      |                                    | х                                                 |                                       |                                      |                                                             | Rear Quarter<br>Window Lower<br>Stop  |
| 21  | Rear Quarter Window<br>Reveal Upper                 | 35,45                               |        |                                    | х                                                 |                                       |                                      | Rear Quarter Win-<br>dow Reveal Lower<br>Escutcheon         |                                       |
| 22  | Rear Quarter Window<br>Reveal Lower                 | 35,45                               |        |                                    | x                                                 |                                       |                                      | Rear Quarter Win-<br>dow Reveal Upper                       |                                       |
| 23  | Rear Quarter Window<br>Reveal Lower Es–<br>cutcheon | 35,45                               |        |                                    | х                                                 |                                       |                                      |                                                             |                                       |
| 24  | Rear Quarter Belt<br>Reveal                         | 11,39,47,69,87                      |        |                                    | х                                                 |                                       | х                                    |                                                             | Headlining at<br>Rear Quarter<br>Area |
| 25  | Rear Quarter Belt<br>Pinchweld Finishing            | 67                                  | х      |                                    |                                                   | x                                     |                                      |                                                             |                                       |
| 26  | Front Door Outer<br>Panel                           | 15600,16400<br>16639,16647          | х      |                                    | x                                                 |                                       |                                      |                                                             |                                       |
| 27  | Rear Door Outer<br>Panel                            | 15600,16400<br>16639                | x      |                                    | ×                                                 |                                       |                                      |                                                             |                                       |
| 28  | Rear Quarter Outer<br>Panel                         | 15611                               |        |                                    | x                                                 |                                       | ×                                    |                                                             | Rear Quarter<br>Trim Pad              |
|     |                                                     | 15669<br>15635–45 Rt<br>15635–45 Lt |        |                                    | x<br>x<br>x                                       |                                       | X<br>X                               |                                                             | Rear Quarter<br>Trim                  |
| 29  | Front of Rear Wheel<br>Opening                      | 16400<br>16639-87                   | ×      |                                    | x                                                 |                                       | x                                    |                                                             |                                       |

### 17-18 EXTERIOR MOLDINGS

|     |                                                                    |                        | FIGUE  | lES 17-                            | 15 THRO                                           | UGH 17-                               | 27                                   |                                |                                                  |
|-----|--------------------------------------------------------------------|------------------------|--------|------------------------------------|---------------------------------------------------|---------------------------------------|--------------------------------------|--------------------------------|--------------------------------------------------|
| Кеу | Molding Name                                                       | Series<br>or<br>Styles | Screws | Spring<br>(Self-<br>Re-<br>tained) | Snap-On<br>Clips<br>or Re-<br>tainers<br>On Panel | Snap-<br>On<br>Clips<br>On<br>Molding | Studs<br>With<br>Attach-<br>ing Nuts | Engages With<br>Other Moldings | Remove<br>Hardware<br>Or Trim                    |
| 30  | Rear Wheel Opening                                                 | 16635-45<br>16800      | x      |                                    |                                                   |                                       |                                      |                                |                                                  |
| 31  | Rear of Rear Wheel<br>Opening                                      | 16400<br>16639-47      |        |                                    | ×                                                 |                                       | ×                                    |                                | Rear Quarter<br>Trim (16435–45<br>Rt. Side Only) |
|     |                                                                    | 16800                  | ×      |                                    | ×                                                 |                                       |                                      |                                |                                                  |
| 32  | Rear Quarter Outer<br>Panel Name Plate                             | 15400,15600<br>16400   |        |                                    |                                                   | x                                     | ×                                    |                                | Rear Quarter<br>Trim (35–45<br>Styles)           |
| 33  | Roof Panel Emblem                                                  | 16639-47               |        |                                    |                                                   |                                       | x                                    |                                | Headlining at<br>Rear Quarter<br>Area            |
| 34  | Front Door Outer<br>Panel Transfer<br>Finishing Upper              | 16635-45               | ×      |                                    | х                                                 |                                       |                                      |                                |                                                  |
| 35  | Front Door Outer<br>Panel Transfer<br>Finishing Lower              | 16635-45               | ×      |                                    | х                                                 |                                       |                                      |                                |                                                  |
| 36  | Rear Door Outer<br>Panel Transfer<br>Finishing Upper               | 16635-45               | ×      |                                    | x                                                 | -                                     |                                      |                                |                                                  |
| 37  | Rear Door Outer<br>Panel Transfer<br>Finishing Lower               | 16635-45               | ×      |                                    | x                                                 |                                       |                                      |                                |                                                  |
| 38  | Rear Quarter Outer<br>Panel Transfer<br>Finishing Upper            | 16635-45               |        |                                    | x                                                 |                                       |                                      |                                |                                                  |
| 39  | Front of Rear Wheel<br>Opening Transfer<br>Finishing Lower         | 16635-45               | ×      |                                    |                                                   |                                       | x                                    |                                |                                                  |
| 40  | Rear of Rear Wheel<br>Opening Transfer<br>Finishing Lower          | 16635-45               |        |                                    | х                                                 |                                       |                                      |                                |                                                  |
| 41  | Rear Quarter Outer<br>Panel Transfer<br>Finishing Rear<br>Vertical | 16635-45               |        |                                    |                                                   | x                                     |                                      |                                |                                                  |
|     |                                                                    |                        |        |                                    |                                                   |                                       |                                      |                                |                                                  |

#### CHEVROLET "B" BODIES - 15000 AND 16000 SERIES FIGURES 17-15 THROUGH 17-27

|     |                                                     |                                              | FIGUN  |                                    | 15 THRO                                           |                                       |                                      |                                  |                                      |
|-----|-----------------------------------------------------|----------------------------------------------|--------|------------------------------------|---------------------------------------------------|---------------------------------------|--------------------------------------|----------------------------------|--------------------------------------|
| Key | Molding Name                                        | Series<br>or<br>Styles                       | Screws | Spring<br>(Self-<br>Re-<br>tained) | Snap-On<br>Clips<br>or Re-<br>tainers<br>On Panel | Snap-<br>On<br>Clips<br>On<br>Molding | Studs<br>With<br>Attach-<br>ing Nuts | Engages With<br>Other Moldings   | Remove<br>Hardware<br>Or Trim        |
| 42  | Rear of Rear Quarter<br>Outer Panel                 | 15600,16400<br>16600,16800<br>(Except 35–45) | ×      |                                    |                                                   |                                       |                                      |                                  | Rear of Rear<br>Quarter<br>Extension |
| 43  | Rear of Rear Quarter<br>Outer Panel Upper           | 16635-45                                     | x      |                                    |                                                   | x                                     |                                      |                                  |                                      |
| 44  | Rear of Rear Quarter<br>Outer Panel Lower           | 35-45                                        | ×      |                                    |                                                   | х                                     |                                      |                                  |                                      |
| 45  | Back Window Reveal<br>Upper                         | All (Except<br>35,45,67)                     |        |                                    | х                                                 |                                       |                                      | Back Window Re-<br>veal Side     |                                      |
| 46  | Back WindowReveal<br>Side                           | All (Except<br>35,45,67)                     |        |                                    | х                                                 |                                       |                                      |                                  |                                      |
| 47  | Back Window Reveal<br>Lower                         | All (Except<br>35,45,67)                     |        |                                    | х                                                 |                                       |                                      | Back Window Re-<br>veal Side     |                                      |
| 48  | Back Body Opening<br>Upper Reveal                   | 35,45                                        | ×      |                                    |                                                   | -                                     |                                      | Back Body Opening<br>Reveal Side | Upper Glass<br>Run Channel           |
| 49  | Back Body Opening<br>Side Reveal                    | 35,45                                        | х      |                                    |                                                   |                                       |                                      |                                  |                                      |
| 50  | Tailgate Window<br>Reveal                           | 35,45                                        | х      |                                    |                                                   | x                                     |                                      |                                  |                                      |
| 51  | Tailgate Outer Panel<br>Belt Reveal<br>(Optional)   | 35,45                                        | х      |                                    |                                                   | x                                     |                                      |                                  |                                      |
| 52  | Back Body Pillar Belt<br>Finishing (Optional)       | 35,45                                        | x      |                                    |                                                   | x                                     |                                      |                                  |                                      |
| 53  | Rear Compartment<br>Lid Outer Panel                 | 15600,16400<br>16600,16800                   | x      |                                    |                                                   |                                       | ×                                    |                                  |                                      |
|     | Tailgate Outer<br>Panel Lower                       | 35,45                                        |        |                                    |                                                   | x                                     | x                                    |                                  | Tailgate Trim<br>Panel Assembly      |
|     | Tailgate Outer Panel<br>Transfer Finishing<br>Upper | 16635,45                                     | ×      |                                    |                                                   | ×                                     |                                      |                                  |                                      |
|     | Rear Compartment<br>Lid Outer Panel<br>Emblem       | All (Except<br>35-45)                        | x      |                                    |                                                   |                                       | ×                                    |                                  |                                      |
|     | Rear Compartment<br>Lid Outer Panel<br>Name Plate   | All (Except<br>35-45)                        |        |                                    |                                                   |                                       | ×                                    |                                  |                                      |
|     | Tailgate Outer Panel<br>Emblem                      | 35-45                                        |        |                                    |                                                   |                                       | ×                                    |                                  | Tailgate Trim<br>Panel Assembly      |
|     | Tailgate Outer Panel<br>Name Plate                  | 35-45                                        |        |                                    |                                                   |                                       | ×                                    |                                  | Tailgate Trim<br>Panel Assembly      |