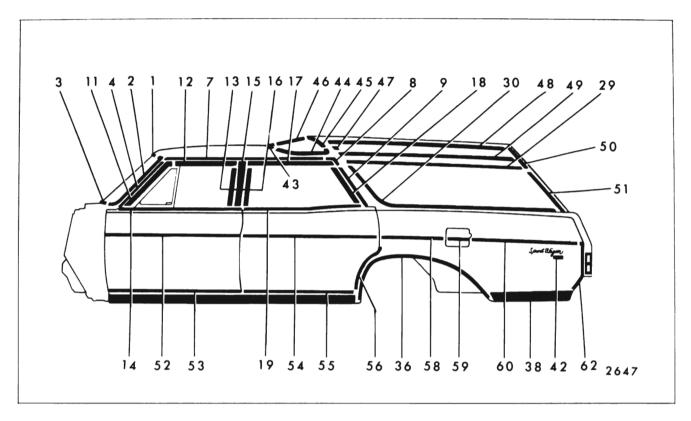

#### Snap-On Snap~ Spring Studs Clips Series On Remove (Self-With Engages With or Re-Molding Name Screws Clips Hardware Key or Re-Attach-Other Moldings Styles tainers On Or Trim tained) ing Nuts On Panel Molding 43 Rear Quarter Outer 13835 Х Panel Transfer Finishing Rear Vertical Upper 13835 44 Rear Quarter Outer Х Panel Transfer Finishing Rear Vertical Lower 45 Front of Rear Wheel 13835 Х Rear Wheel **Opening Outer Panel** Opening Transfer Finishing 46 Rear of Rear Wheel 13835 Х Х Rear Quarter Outer **Opening Outer Panel** Panel Transfer Transfer Finishing Finishing Rear Vertical Lower 47 Rear Quarter Win-11 Х Rear Quarter Window Reveal Front dow Reveal Upper 48 Rear Quarter Win-11 х dow Reveal Upper 49 Rear of Rear Quarter 13400, 13800 Х Rear Quarter Outer Panel (Except 35 and Extension 80 Styles) 50 Rear Compartment 13600 Х Lid' Outer Panel 51 Rear End Panel All Х Emblem and/or Name Plate 52 Rear End Panel 13600 Х Upper 13800 53 Rear End Panel 13400, Х Lower 13600, 13800 54 Back Window All (Except Х Reveal Upper 35, 67) 55 Back Window All (Except Х Back Window Reveal Lower 35, 67) Reveal Upper 56 Back Body Opening 35 Back Body Opening Tailgate Win-Х Upper Reveal dow Glass Run Side Reveal Channel