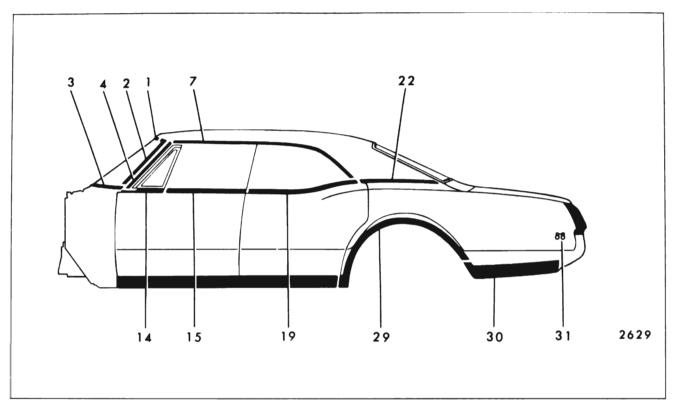

### 17-16 EXTERIOR MOLDINGS

|     |                                           |                        | FIGUR  | CO 1(-1                            | 5 THROU                                           |                                       | 51                                   |                                                                |                                                                        |
|-----|-------------------------------------------|------------------------|--------|------------------------------------|---------------------------------------------------|---------------------------------------|--------------------------------------|----------------------------------------------------------------|------------------------------------------------------------------------|
| Key | Molding Name                              | Series<br>or<br>Styles | Screws | Spring<br>(Self-<br>Re-<br>tained) | Snap-On<br>Clips<br>or Re-<br>tainers<br>On Panel | Snap-<br>On<br>Clips<br>On<br>Molding | Studs<br>With<br>Attach-<br>ing Nuts | Engages With<br>Other Moldings                                 | Remove<br>Hardware<br>Or Trim                                          |
| 1   | Windshield Reveal<br>Upper                | All                    |        |                                    | ×                                                 |                                       |                                      | Windshield Reveal<br>Side                                      |                                                                        |
| 2   | Windshield Reveal<br>Side                 | All                    |        |                                    | x                                                 |                                       |                                      | Windshield Reveal<br>Lower                                     |                                                                        |
| 3   | Windshield Reveal<br>Lower                | All                    | ×      |                                    |                                                   |                                       |                                      |                                                                | Cowl Air In-<br>take Grille                                            |
| 4   | Windshield Pillar<br>Drip                 | All<br>(Except 67)     | ×      |                                    |                                                   |                                       |                                      |                                                                | Windshield<br>Pillar Weather-<br>strip and<br>Weatherstrip<br>Retainer |
| 5   | Windshield Pillar<br>Finishing            | 67                     | ×      |                                    |                                                   |                                       |                                      |                                                                | Windshield<br>Pillar Weather-<br>strip and<br>Weatherstrip<br>Retainer |
| 6   | Windshield Header                         | 67                     | ×      |                                    |                                                   |                                       |                                      | Windshield Pillar<br>Finishing Wind-<br>shield Upper<br>Reveal | Rr. View Mirror<br>Support. Sun-<br>shade Support                      |
| 7   | Roof Drip Scalp                           | 11,39,69,87            |        | x                                  |                                                   | -                                     |                                      | Windshield Pillar<br>Drip                                      |                                                                        |
| 8   | Roof Drip Molding<br>Scalp Front          | 35,45,47               |        | х                                  |                                                   |                                       |                                      | Windshield Pillar<br>Drip                                      |                                                                        |
| 9   | Roof Drip Molding<br>Scalp Rear           | 35,45,47               |        | x                                  |                                                   |                                       |                                      | Roof Drip Molding<br>Scalp Front                               |                                                                        |
| 10  | Front Door Window<br>Frame Scalp Front    | 11,35,45,69            |        | ×                                  |                                                   |                                       |                                      |                                                                |                                                                        |
| 11  | Front Door Window<br>Frame Scalp Upper    | 11,35,45,69            |        | ×                                  |                                                   |                                       |                                      | Front Door Window<br>Frame Scalp Front                         |                                                                        |
| 12  | Front Door Window<br>Frame Scalp Rear     | 11,35,45,69            |        | x                                  |                                                   |                                       |                                      | Front Door Window<br>Frame ScalpUpper                          |                                                                        |
| 13  | Front Door Window<br>BeltReveal (at Vent) | All                    | x      |                                    |                                                   |                                       |                                      |                                                                | Front Door<br>Vent. Assembly                                           |
| 14  | Front Door Window<br>Belt Reveal          | 16647                  | ×      |                                    | ×                                                 |                                       |                                      | Front Door Window<br>Belt Reveal (at<br>∨ent)                  | Rubber Bumper<br>on Front Door<br>Window Lower<br>Stop                 |

## CHEVROLET "B" BODIES - 15000 AND 16000 SERIES

FIGURES 17-15 THROUGH 17-27

| Key | Molding Name                                        | Series<br>or<br>Styles              | Screws | Spring<br>(Self-<br>Re-<br>tained) | Snap-On<br>Clips<br>or Re-<br>tainers<br>On Panel | Snap-<br>On<br>Clips<br>On<br>Molding | Studs<br>With<br>Attach-<br>ing Nuts | Engages With<br>Other Moldings                              | Remove<br>Hardware<br>Or Trim         |
|-----|-----------------------------------------------------|-------------------------------------|--------|------------------------------------|---------------------------------------------------|---------------------------------------|--------------------------------------|-------------------------------------------------------------|---------------------------------------|
| 15  | Rear Door Window<br>Frame Scalp Front               | 35,45,69                            |        | x                                  |                                                   |                                       |                                      | Rear Door Window<br>Frame Scalp Upper                       |                                       |
| 16  | Rear Door Window<br>Frame Scalp Upper               | 35,45,69                            |        | x                                  |                                                   |                                       |                                      | Rear Door Window<br>Frame Scalp Rear<br>(35,45 Styles Only) |                                       |
| 17  | Rear Door Window<br>Frame Scalp Rear                | 35,45                               |        | x                                  |                                                   |                                       |                                      |                                                             |                                       |
| 18  | Rear Quarter Window<br>Reveal Front                 | 11                                  |        |                                    | х                                                 |                                       |                                      | Rear Quarter<br>Window Reveal<br>Upper                      |                                       |
| 19  | Rear Quarter Window<br>Reveal Upper                 | 11                                  | ×      |                                    |                                                   |                                       |                                      |                                                             |                                       |
| 20  | Rear Quarter Window<br>Belt Reveal                  | 16647                               | ×      |                                    | х                                                 |                                       |                                      |                                                             | Rear Quarter<br>Window Lower<br>Stop  |
| 21  | Rear Quarter Window<br>Reveal Upper                 | 35,45                               |        |                                    | х                                                 |                                       |                                      | Rear Quarter Win-<br>dow Reveal Lower<br>Escutcheon         |                                       |
| 22  | Rear Quarter Window<br>Reveal Lower                 | 35,45                               |        |                                    | x                                                 |                                       |                                      | Rear Quarter Win-<br>dow Reveal Upper                       |                                       |
| 23  | Rear Quarter Window<br>Reveal Lower Es–<br>cutcheon | 35,45                               |        |                                    | х                                                 |                                       |                                      |                                                             |                                       |
| 24  | Rear Quarter Belt<br>Reveal                         | 11,39,47,69,87                      |        |                                    | х                                                 |                                       | х                                    |                                                             | Headlining at<br>Rear Quarter<br>Area |
| 25  | Rear Quarter Belt<br>Pinchweld Finishing            | 67                                  | х      |                                    |                                                   | x                                     |                                      |                                                             |                                       |
| 26  | Front Door Outer<br>Panel                           | 15600,16400<br>16639,16647          | х      |                                    | x                                                 |                                       |                                      |                                                             |                                       |
| 27  | Rear Door Outer<br>Panel                            | 15600,16400<br>16639                | x      |                                    | ×                                                 |                                       |                                      |                                                             |                                       |
| 28  | Rear Quarter Outer<br>Panel                         | 15611                               |        |                                    | x                                                 |                                       | ×                                    |                                                             | Rear Quarter<br>Trim Pad              |
|     |                                                     | 15669<br>15635–45 Rt<br>15635–45 Lt |        |                                    | x<br>x<br>x                                       |                                       | X<br>X                               |                                                             | Rear Quarter<br>Trim                  |
| 29  | Front of Rear Wheel<br>Opening                      | 16400<br>16639-87                   | ×      |                                    | x                                                 |                                       | x                                    |                                                             |                                       |

### 17-18 EXTERIOR MOLDINGS

|     |                                                                    |                        | FIGUE  | lES 17-                            | 15 THRO                                           | UGH 17-                               | 27                                   |                                |                                                  |
|-----|--------------------------------------------------------------------|------------------------|--------|------------------------------------|---------------------------------------------------|---------------------------------------|--------------------------------------|--------------------------------|--------------------------------------------------|
| Кеу | Molding Name                                                       | Series<br>or<br>Styles | Screws | Spring<br>(Self-<br>Re-<br>tained) | Snap-On<br>Clips<br>or Re-<br>tainers<br>On Panel | Snap-<br>On<br>Clips<br>On<br>Molding | Studs<br>With<br>Attach-<br>ing Nuts | Engages With<br>Other Moldings | Remove<br>Hardware<br>Or Trim                    |
| 30  | Rear Wheel Opening                                                 | 16635-45<br>16800      | x      |                                    |                                                   |                                       |                                      |                                |                                                  |
| 31  | Rear of Rear Wheel<br>Opening                                      | 16400<br>16639-47      |        |                                    | ×                                                 |                                       | ×                                    |                                | Rear Quarter<br>Trim (16435–45<br>Rt. Side Only) |
|     |                                                                    | 16800                  | ×      |                                    | ×                                                 |                                       |                                      |                                |                                                  |
| 32  | Rear Quarter Outer<br>Panel Name Plate                             | 15400,15600<br>16400   |        |                                    |                                                   | x                                     | ×                                    |                                | Rear Quarter<br>Trim (35–45<br>Styles)           |
| 33  | Roof Panel Emblem                                                  | 16639-47               |        |                                    |                                                   |                                       | x                                    |                                | Headlining at<br>Rear Quarter<br>Area            |
| 34  | Front Door Outer<br>Panel Transfer<br>Finishing Upper              | 16635-45               | ×      |                                    | х                                                 |                                       |                                      |                                |                                                  |
| 35  | Front Door Outer<br>Panel Transfer<br>Finishing Lower              | 16635-45               | ×      |                                    | х                                                 |                                       |                                      |                                |                                                  |
| 36  | Rear Door Outer<br>Panel Transfer<br>Finishing Upper               | 16635-45               | ×      |                                    | x                                                 | -                                     |                                      |                                |                                                  |
| 37  | Rear Door Outer<br>Panel Transfer<br>Finishing Lower               | 16635-45               | ×      |                                    | x                                                 |                                       |                                      |                                |                                                  |
| 38  | Rear Quarter Outer<br>Panel Transfer<br>Finishing Upper            | 16635-45               |        |                                    | x                                                 |                                       |                                      |                                |                                                  |
| 39  | Front of Rear Wheel<br>Opening Transfer<br>Finishing Lower         | 16635-45               | ×      |                                    |                                                   |                                       | x                                    |                                |                                                  |
| 40  | Rear of Rear Wheel<br>Opening Transfer<br>Finishing Lower          | 16635-45               |        |                                    | х                                                 |                                       |                                      |                                |                                                  |
| 41  | Rear Quarter Outer<br>Panel Transfer<br>Finishing Rear<br>Vertical | 16635-45               |        |                                    |                                                   | x                                     |                                      |                                |                                                  |
|     |                                                                    |                        |        |                                    |                                                   |                                       |                                      |                                |                                                  |