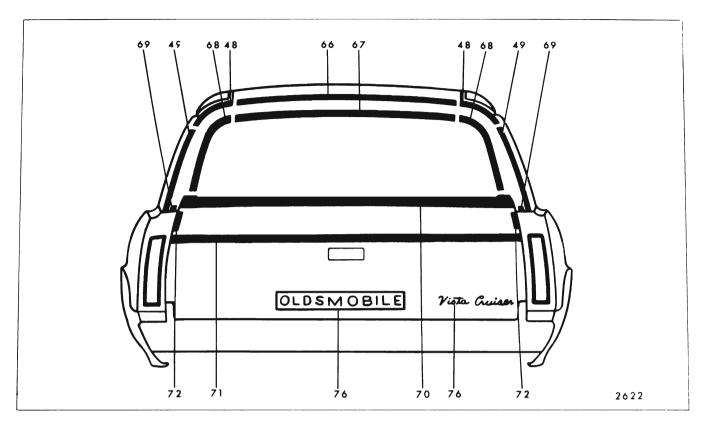

| SUBJECT   |         |    |   |   |   |   |   |   |   |   |   |   |   |   |   |   |   |   | PAGE    |
|-----------|---------|----|---|---|---|---|---|---|---|---|---|---|---|---|---|---|---|---|---------|
| Oldsmobi  | le Styl | es |   |   |   |   |   |   |   |   |   |   |   |   |   |   |   |   |         |
| ''A''     | Body    |    |   |   |   |   |   |   |   |   |   |   |   |   |   |   |   |   | 17-63   |
| "В-С"     | Body    |    |   |   |   | • |   |   |   |   |   |   |   |   |   |   |   |   | 17-74   |
| ··E"      | Body    | •  | • | • | • | • | • | • | • | • | • | • |   | • | • | • | • | • | 17-85   |
| Buick Sty | les     |    |   |   |   |   |   |   |   |   |   |   |   |   |   |   |   |   |         |
| ''A''     | Body    | •  | • | • | • | • | • | • | • | • | • |   | • | • | • | • |   |   | 17-87   |
| "В-С"     | Body    |    |   |   |   |   |   |   |   |   |   |   |   | • |   |   |   |   | 17 - 98 |
| "E"       | Body    |    | • |   | • |   | • | • | • |   |   |   |   | • |   |   | • |   | 17-106  |
| Cadillac  | Styles  |    |   |   |   |   |   |   |   |   |   |   |   |   |   |   |   |   |         |
| "C"       | Body    |    |   | • |   |   | • |   |   |   |   |   |   | • |   |   |   |   | 17-109  |
| "D"       | Body    |    |   |   |   |   |   |   |   |   |   |   |   |   |   |   |   |   | 17-116  |
| "E"       | Body    |    | • | • | • |   |   |   |   |   |   | • |   |   | • |   |   |   | 17-119  |
|           |         |    |   |   |   |   |   |   |   |   |   |   |   |   |   |   |   |   |         |