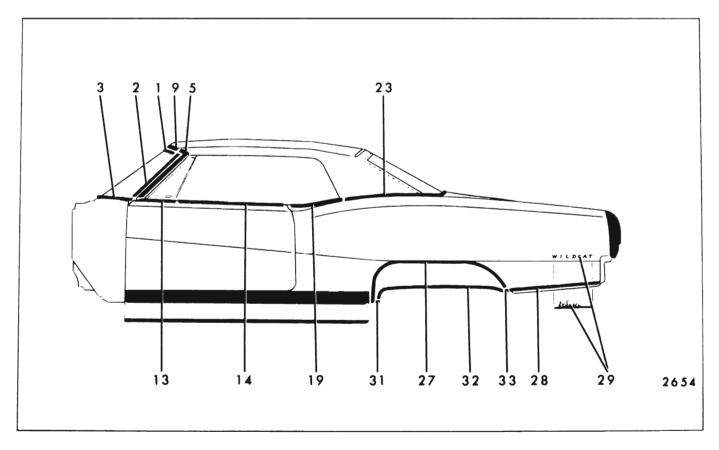

#### CHEVROLET "A" BODIES - 13000 SERIES FIGURES 17-4 THROUGH 17-14

| Key | Molding Name                           | Series<br>or<br>Styles | Screws | Spring<br>(Self-<br>Re-<br>tained) | Snap-On<br>Clips<br>or Re-<br>tainers<br>On Panel | Snap-<br>On<br>Clips<br>On<br>Molding | Studs<br>With<br>Attach-<br>ing Nuts | Engages With<br>Other Moldings         | Remove<br>Hardware<br>Or Trim                                                                |
|-----|----------------------------------------|------------------------|--------|------------------------------------|---------------------------------------------------|---------------------------------------|--------------------------------------|----------------------------------------|----------------------------------------------------------------------------------------------|
| 1   | Windshield Reveal<br>Upper             | All                    |        |                                    | x                                                 |                                       |                                      |                                        |                                                                                              |
| 2   | Windshield Reveal<br>Side              | All                    |        |                                    | x                                                 |                                       |                                      | Windshield Reveal<br>Upper             |                                                                                              |
| 3   | Windshield Reveal<br>Lower             | All                    |        |                                    | x                                                 |                                       |                                      | Windshield Reveal<br>Side              |                                                                                              |
| 4   | Windshield Pillar<br>Finishing         | 17, 67, 80             | ×      |                                    |                                                   |                                       |                                      |                                        | Windshield<br>PillarWeather-<br>strip and<br>Weatherstrip<br>Retainer                        |
| 5   | Windshield Header<br>Center            | 67                     | ×      |                                    |                                                   |                                       |                                      | Windshield Header<br>Side              | Rear View<br>Mirror Support                                                                  |
| 6   | Windshield Header<br>Side              | 67                     | x      |                                    |                                                   |                                       |                                      | Windshield Reveal<br>Upper and Sides   | Sunshade<br>Support Wind-<br>shield Pillar<br>Weatherstrip<br>and Weather-<br>strip Retainer |
| 7   | Roof Drip Molding<br>Front Scalp       | 35, 39                 |        | ×                                  |                                                   |                                       |                                      | Roof Drip Molding<br>Scalp Escutcheon  |                                                                                              |
| 8   | Roof Drip Molding<br>Scalp Escutcheon  | 35, 39                 |        | x                                  |                                                   |                                       |                                      |                                        |                                                                                              |
| 9   | Roof Drip Molding<br>Rear Scalp        | 35, 39                 |        | x                                  |                                                   |                                       |                                      | Roof Drip Molding<br>Scalp Escutcheon  |                                                                                              |
| 10  | Roof Drip Molding<br>Scalp             | 11, 17, 69, 80         |        | x                                  |                                                   |                                       |                                      |                                        |                                                                                              |
| 11  | Front Door Window<br>Frame Front Scalp | 35, 69, 80             |        | ×                                  |                                                   | i<br>i                                |                                      |                                        |                                                                                              |
| 12  | Front Door Window<br>Frame Upper Scalp | 35, 69, 80             |        | x                                  |                                                   |                                       |                                      | Front Door Window<br>Frame Front Scalp |                                                                                              |
| 13  | Front Door Window<br>Frame Rear Scalp  | 35, 69                 |        | x                                  |                                                   |                                       |                                      | Front Door Window<br>Frame Upper Scalp |                                                                                              |
| 14  | Center Pillar Scalp                    | 35, 69                 | ×      |                                    |                                                   |                                       |                                      |                                        |                                                                                              |
| 15  | Rear Door Window<br>Frame Front Scalp  | 35, 69                 |        | ×                                  |                                                   |                                       |                                      | Rear Door Window<br>Frame Upper Scalp  |                                                                                              |
| 16  | Rear Door Window<br>Frame Upper Scalp  | 35, 69                 |        | ×                                  |                                                   |                                       |                                      | Rear Door Window<br>Frame Rear Scalp   |                                                                                              |

|     |                                                            |                        | FIGUE  | RES 17-                            | 4 THROU                                           | JGH 17-                               | 14                                   |                                                                         |                                                                              |
|-----|------------------------------------------------------------|------------------------|--------|------------------------------------|---------------------------------------------------|---------------------------------------|--------------------------------------|-------------------------------------------------------------------------|------------------------------------------------------------------------------|
| Key | Molding Name                                               | Series<br>or<br>Styles | Screws | Spring<br>(Self-<br>Re-<br>tained) | Snap-On<br>Clips<br>or Re-<br>tainers<br>On Panel | Snap-<br>On<br>Clips<br>On<br>Molding | Studs<br>With<br>Attach-<br>ing Nuts | Engages With<br>Other Moldings                                          | Remove<br>Hardware<br>Or Trim                                                |
| 17  | Rear Door Window<br>Frame Rear Scalp                       | 35                     |        | x                                  |                                                   |                                       |                                      |                                                                         |                                                                              |
| 18  | Rear Quarter Belt<br>Reveal                                | 11, 39, 69             |        |                                    | ×                                                 | х                                     | х                                    |                                                                         |                                                                              |
| 19  | Rear Quarter Belt<br>Outer Reveal                          | 17                     |        |                                    | ×                                                 |                                       | x                                    |                                                                         |                                                                              |
| 20  | Rear Quarter Belt<br>Inner Reveal                          | 17                     |        |                                    | х                                                 |                                       | х                                    | Rear Quarter Belt<br>Outer Reveal                                       |                                                                              |
| 21  | Rear Quarter<br>Pinchweld Finishing                        | 67                     | ×      |                                    | х                                                 |                                       |                                      |                                                                         | Rear Quarter<br>and Rear End<br>Trimsticks                                   |
| 22  | Rear Quarter Win-<br>dow Reveal Upper<br>Corner Excutcheon | 35                     |        |                                    | x                                                 |                                       |                                      |                                                                         | Loosen Rear<br>Quarter Win-<br>dow Reveal<br>Upper and<br>Lower at<br>Corner |
| 23  | Rear Quarter Win-<br>dow Reveal Upper                      | <sup>-</sup> 35        |        |                                    | ×                                                 | -                                     |                                      | Rear Quarter Win-<br>dow Reveal Upper<br>and Lower Corner<br>Escutcheon |                                                                              |
| 24  | Rear Quarter Win-<br>dow Reveal Lower                      | 35                     |        |                                    | ×                                                 |                                       |                                      | Rear Quarter Win-<br>dow Reveal Upper<br>and Lower Corner<br>Escutcheon |                                                                              |
| 25  | Rear Quarter Win-<br>dow Reveal Lower<br>Corner Escutcheon | 35                     |        |                                    | ×                                                 |                                       |                                      |                                                                         | Loosen Rear<br>Quarter Win-<br>dow Reveal<br>Upper and<br>Lower at<br>Corner |
| 26  | Roof Panel Rear<br>Finishing                               | 80                     |        |                                    |                                                   |                                       | x                                    | Back Window<br>Side Finishing                                           | Finishing<br>Lace Dome<br>Lamp Rear<br>of Head-<br>lining                    |
| 27  | Back Window Side<br>Finishing                              | 80                     |        |                                    |                                                   |                                       | ×                                    | Rear Quarter<br>Pinchweld Belt<br>Finishing Front                       | Finishing<br>Lace, Side<br>Foundation                                        |
| 28  | Body Lock Pillar<br>Belt Reveal                            | 80                     |        |                                    |                                                   | ×                                     |                                      |                                                                         |                                                                              |