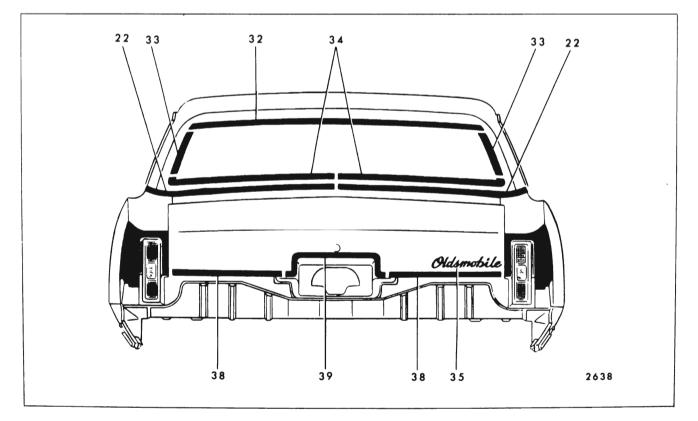

|                                       | ×                                    |                                               |                               |

OLDSMOBILE "B-C" BODIES - 35000 AND 38000 SERIES FIGURES 17-76 THROUGH 17-91



Fig. 17-76-Oldsmobile 35687 Styles



### 17-78 EXTERIOR MOLDINGS



Fig. 17-78-Oldsmobile 35667 Styles



Fig. 17-79-Oldsmobile 35867 Styles



Fig. 17-80-Oldsmobile 35639 Styles





Fig. 17-82-Oldsmobile 35839 Styles



Fig. 17-83-Oldsmobile 35669 Styles



Fig. 17-84-Oldsmobile 35869 Styles





Fig. 17-86-Oldsmobile 38467 Styles



Fig. 17-87-Oldsmobile 38439 Styles



Fig. 17-88-Oldsmobile 38469-38669 Styles



Fig. 17-89-Oldsmobile 35400-35600 Styles

### 17-84 EXTERIOR MOLDINGS



Fig. 17-90-Oldsmobile 35800 Styles



Fig. 17-91-Oldsmobile 38400-38600 Styles

#### OLDSMOBILE "E" BODIES - 39000 SERIES FIGURES 17-92 AND 17-93

|     |                                         |                        |        |                                    | (-92 ANI                                          |                                       |                                      |                                         |                                                                        |
|-----|-----------------------------------------|------------------------|--------|------------------------------------|---------------------------------------------------|---------------------------------------|--------------------------------------|-----------------------------------------|-----------------------------