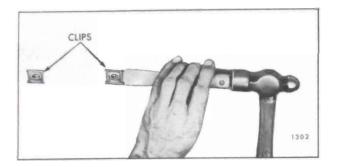

If it is necessary to replace a damaged "bath-tub" molding clip, use the following procedure for removal and installation:

1. Insert sharp edge of flat-bladed tool, such as a putty knife, under edge of clip and hammer tool until base of clip is cut approximately half-way through (Fig. 17-3) then disengage clip from hole.

In some cases, it may be necessary to NOTE: cut clip at opposite end of base also.

- 2. Special tool J-21214 is required when installing metal bath-tub type clips.
- 3. No special tool is needed to install a new plastic bath-tub type clip.