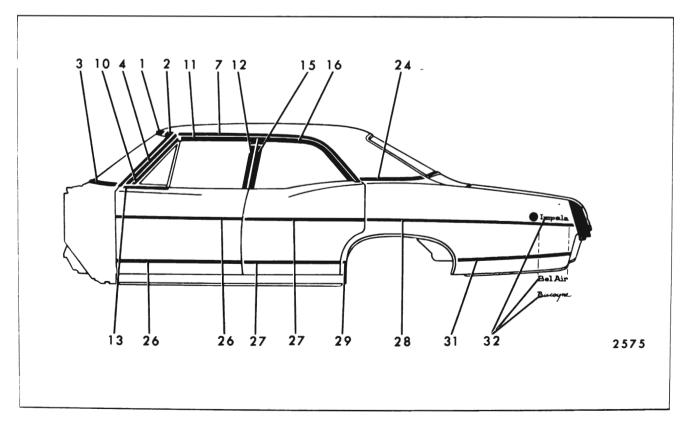

#### CHEVROLET "A" BODIES - 13000 SERIES FIGURES 17-4 THROUGH 17-14

| Key | Molding Name                           | Series<br>or<br>Styles | Screws | Spring<br>(Self-<br>Re-<br>tained) | Snap-On<br>Clips<br>or Re-<br>tainers<br>On Panel | Snap-<br>On<br>Clips<br>On<br>Molding | Studs<br>With<br>Attach-<br>ing Nuts | Engages With<br>Other Moldings         | Remove<br>Hardware<br>Or Trim                                                                |
|-----|----------------------------------------|------------------------|--------|------------------------------------|---------------------------------------------------|---------------------------------------|--------------------------------------|----------------------------------------|----------------------------------------------------------------------------------------------|
| 1   | Windshield Reveal<br>Upper             | All                    |        |                                    | x                                                 |                                       |                                      |                                        |                                                                                              |
| 2   | Windshield Reveal<br>Side              | All                    |        |                                    | x                                                 |                                       |                                      | Windshield Reveal<br>Upper             |                                                                                              |
| 3   | Windshield Reveal<br>Lower             | All                    |        |                                    | x                                                 |                                       |                                      | Windshield Reveal<br>Side              |                                                                                              |
| 4   | Windshield Pillar<br>Finishing         | 17, 67, 80             | ×      |                                    |                                                   |                                       |                                      |                                        | Windshield<br>PillarWeather-<br>strip and<br>Weatherstrip<br>Retainer                        |
| 5   | Windshield Header<br>Center            | 67                     | ×      |                                    |                                                   |                                       |                                      | Windshield Header<br>Side              | Rear View<br>Mirror Support                                                                  |
| 6   | Windshield Header<br>Side              | 67                     | x      |                                    |                                                   |                                       |                                      | Windshield Reveal<br>Upper and Sides   | Sunshade<br>Support Wind-<br>shield Pillar<br>Weatherstrip<br>and Weather-<br>strip Retainer |
| 7   | Roof Drip Molding<br>Front Scalp       | 35, 39                 |        | ×                                  |                                                   |                                       |                                      | Roof Drip Molding<br>Scalp Escutcheon  |                                                                                              |
| 8   | Roof Drip Molding<br>Scalp Escutcheon  | 35, 39                 |        | x                                  |                                                   |                                       |                                      |                                        |                                                                                              |
| 9   | Roof Drip Molding<br>Rear Scalp        | 35, 39                 |        | x                                  |                                                   |                                       |                                      | Roof Drip Molding<br>Scalp Escutcheon  |                                                                                              |
| 10  | Roof Drip Molding<br>Scalp             | 11, 17, 69, 80         |        | x                                  |                                                   |                                       |                                      |                                        |                                                                                              |
| 11  | Front Door Window<br>Frame Front Scalp | 35, 69, 80             |        | ×                                  |                                                   | i<br>i                                |                                      |                                        |                                                                                              |
| 12  | Front Door Window<br>Frame Upper Scalp | 35, 69, 80             |        | x                                  |                                                   |                                       |                                      | Front Door Window<br>Frame Front Scalp |                                                                                              |
| 13  | Front Door Window<br>Frame Rear Scalp  | 35, 69                 |        | x                                  |                                                   |                                       |                                      | Front Door Window<br>Frame Upper Scalp |                                                                                              |
| 14  | Center Pillar Scalp                    | 35, 69                 | ×      |                                    |                                                   |                                       |                                      |                                        |                                                                                              |
| 15  | Rear Door Window<br>Frame Front Scalp  | 35, 69                 |        | ×                                  |                                                   |                                       |                                      | Rear Door Window<br>Frame Upper Scalp  |                                                                                              |
| 16  | Rear Door Window<br>Frame Upper Scalp  | 35, 69                 |        | ×                                  |                                                   |                                       |                                      | Rear Door Window<br>Frame Rear Scalp   |                                                                                              |

|     |                                                            |                        | FIGUE  | RES 17-                            | 4 THROU                                           | JGH 17-                               | 14                                   |                                                                         |                                                                              |
|-----|------------------------------------------------------------|------------------------|--------|------------------------------------|---------------------------------------------------|---------------------------------------|--------------------------------------|-------------------------------------------------------------------------|------------------------------------------------------------------------------|
| Key | Molding Name                                               | Series<br>or<br>Styles | Screws | Spring<br>(Self-<br>Re-<br>tained) | Snap-On<br>Clips<br>or Re-<br>tainers<br>On Panel | Snap-<br>On<br>Clips<br>On<br>Molding | Studs<br>With<br>Attach-<br>ing Nuts | Engages With<br>Other Moldings                                          | Remove<br>Hardware<br>Or Trim                                                |
| 17  | Rear Door Window<br>Frame Rear Scalp                       | 35                     |        | x                                  |                                                   |                                       |                                      |                                                                         |                                                                              |
| 18  | Rear Quarter Belt<br>Reveal                                | 11, 39, 69             |        |                                    | ×                                                 | х                                     | х                                    |                                                                         |                                                                              |
| 19  | Rear Quarter Belt<br>Outer Reveal                          | 17                     |        |                                    | ×                                                 |                                       | x                                    |                                                                         |                                                                              |
| 20  | Rear Quarter Belt<br>Inner Reveal                          | 17                     |        |                                    | х                                                 |                                       | х                                    | Rear Quarter Belt<br>Outer Reveal                                       |                                                                              |
| 21  | Rear Quarter<br>Pinchweld Finishing                        | 67                     | ×      |                                    | х                                                 |                                       |                                      |                                                                         | Rear Quarter<br>and Rear End<br>Trimsticks                                   |
| 22  | Rear Quarter Win-<br>dow Reveal Upper<br>Corner Excutcheon | 35                     |        |                                    | x                                                 |                                       |                                      |                                                                         | Loosen Rear<br>Quarter Win-<br>dow Reveal<br>Upper and<br>Lower at<br>Corner |
| 23  | Rear Quarter Win-<br>dow Reveal Upper                      | <sup>-</sup> 35        |        |                                    | ×                                                 | -                                     |                                      | Rear Quarter Win-<br>dow Reveal Upper<br>and Lower Corner<br>Escutcheon |                                                                              |
| 24  | Rear Quarter Win-<br>dow Reveal Lower                      | 35                     |        |                                    | ×                                                 |                                       |                                      | Rear Quarter Win-<br>dow Reveal Upper<br>and Lower Corner<br>Escutcheon |                                                                              |
| 25  | Rear Quarter Win-<br>dow Reveal Lower<br>Corner Escutcheon | 35                     |        |                                    | ×                                                 |                                       |                                      |                                                                         | Loosen Rear<br>Quarter Win-<br>dow Reveal<br>Upper and<br>Lower at<br>Corner |
| 26  | Roof Panel Rear<br>Finishing                               | 80                     |        |                                    |                                                   |                                       | x                                    | Back Window<br>Side Finishing                                           | Finishing<br>Lace Dome<br>Lamp Rear<br>of Head-<br>lining                    |
| 27  | Back Window Side<br>Finishing                              | 80                     |        |                                    |                                                   |                                       | ×                                    | Rear Quarter<br>Pinchweld Belt<br>Finishing Front                       | Finishing<br>Lace, Side<br>Foundation                                        |
| 28  | Body Lock Pillar<br>Belt Reveal                            | 80                     |        |                                    |                                                   | ×                                     |                                      |                                                                         |                                                                              |

#### CHEVROLET "A" BODIES - 13000 SERIES FIGURES 17-4 THROUGH 17-14

|     |                                                          |                        |        |                                    | 4 THROU                                           |                                       |                                      |                                                                             |                                             |
|-----|----------------------------------------------------------|------------------------|--------|------------------------------------|---------------------------------------------------|---------------------------------------|--------------------------------------|-----------------------------------------------------------------------------|---------------------------------------------|
| Кеу | Molding Name                                             | Series<br>or<br>Styles | Screws | Spring<br>(Self-<br>Re-<br>tained) | Snap-On<br>Clips<br>or Re-<br>tainers<br>On Panel | Snap-<br>On<br>Clips<br>On<br>Molding | Studs<br>With<br>Attach-<br>ing Nuts | Engages With<br>Other Moldings                                              | Remove<br>Hardware<br>Or Trim               |
| 29  | Rear Quarter<br>Pinchweld Belt<br>Finishing Front        | 80                     |        |                                    | x                                                 |                                       | x                                    | Rear Quarter<br>Pinchweld Belt<br>Finishing Rear                            | Rear Quarter<br>Inner Access<br>Hole Cover  |
| 30  | Rear Quarter<br>Pinchweld Belt<br>Finishing Rear         | 80                     |        |                                    | ×                                                 |                                       | x                                    | Rear Quarter<br>Pinchweld Belt<br>Finishing Front                           | Rear Quarter<br>Inner Access<br>Hole Cover  |
| 31  | Front Door Outer<br>Panel                                | 13600                  | ×      |                                    | x                                                 |                                       |                                      |                                                                             |                                             |
| 32  | Rear Door Outer<br>Panel                                 | 13600                  | ×      |                                    | ×                                                 |                                       |                                      |                                                                             |                                             |
| 33  | Front of R <b>ear</b><br>Wheel Opening                   | 13600                  | ×      |                                    | ×                                                 |                                       | x                                    |                                                                             |                                             |
| 34  | Rear Wheel Opening                                       | 13800                  | ×      |                                    |                                                   |                                       |                                      |                                                                             |                                             |
| 35  | Rear of Rear                                             | 13635-80               |        |                                    |                                                   | x                                     |                                      |                                                                             |                                             |
|     | Wheel Opening                                            | 13617-39-<br>67-69     |        |                                    |                                                   | x                                     | x                                    |                                                                             |                                             |
| 36  | Rear Quarter Outer<br>Panel Emblem and/<br>or Name Plate | AII                    |        |                                    |                                                   |                                       | X                                    |                                                                             | Rear Quarter<br>Trim (35–80<br>Styles Only) |
| 37  | Front Door Outer<br>Panel Transfer<br>Finishing Upper    | 13835                  | ×      |                                    | x                                                 |                                       |                                      |                                                                             |                                             |
| 38  | Front Door Outer<br>Panel Transfer<br>Finishing Lower    | 13835                  | ×      |                                    | x                                                 |                                       |                                      |                                                                             |                                             |
| 39  | Rear Door Outer<br>Panel Transfer<br>Finishing Upper     | 13835                  | ×      |                                    | x                                                 |                                       |                                      |                                                                             |                                             |
| 40  | Rear Door Outer<br>Panel Transfer<br>Finishing Lower     | 13835                  | ×      |                                    | x                                                 |                                       |                                      |                                                                             |                                             |
| 41  | Rear Quarter Outer<br>Panel Transfer<br>Finishing Front  | 13835                  | ×      |                                    |                                                   |                                       |                                      |                                                                             |                                             |
|     | Rear Quarter Outer<br>Panel Transfer<br>Finishing Upper  | 13835                  | ×      |                                    | x                                                 |                                       |                                      | Rear Quarter<br>Outer Panel<br>Transfer Finishing<br>Rear Vertical<br>Upper |                                             |

#### Snap-On Snap~ Spring Studs Clips Series On Remove (Self-With Engages With or Re-Molding Name Screws Clips Hardware Key or Re-Attach-Other Moldings Styles tainers On Or Trim tained) ing Nuts On Panel Molding 43 Rear Quarter Outer 13835 Х Panel Transfer Finishing Rear Vertical Upper 13835 44 Rear Quarter Outer Х Panel Transfer Finishing Rear Vertical Lower 45 Front of Rear Wheel 13835 Х Rear Wheel **Opening Outer Panel** Opening Transfer Finishing 46 Rear of Rear Wheel 13835 Х Х Rear Quarter Outer **Opening Outer Panel** Panel Transfer Transfer Finishing Finishing Rear Vertical Lower 47 Rear Quarter Win-11 Х Rear Quarter Window Reveal Front dow Reveal Upper 48 Rear Quarter Win-11 х dow Reveal Upper 49 Rear of Rear Quarter 13400, 13800 Х Rear Quarter Outer Panel (Except 35 and Extension 80 Styles) 50 Rear Compartment 13600 Х Lid' Outer Panel 51 Rear End Panel All Х Emblem and/or Name Plate 52 Rear End Panel 13600 Х Upper 13800 53 Rear End Panel 13400, Х Lower 13600, 13800 54 Back Window All (Except Х Reveal Upper 35, 67) 55 Back Window All (Except Х Back Window Reveal Lower 35, 67) Reveal Upper 56 Back Body Opening 35 Back Body Opening Tailgate Win-Х Upper Reveal dow Glass Run Side Reveal Channel