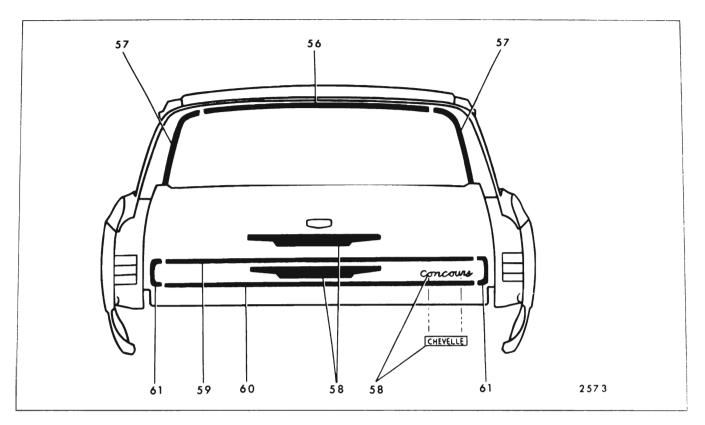

#### Snap-On Snap~ Spring Studs Clips Series On Remove (Self-With Engages With or Re-Molding Name Screws Clips Hardware Key or Re-Attach-Other Moldings Styles tainers On Or Trim tained) ing Nuts On Panel Molding 43 Rear Quarter Outer 13835 Х Panel Transfer Finishing Rear Vertical Upper 13835 44 Rear Quarter Outer Х Panel Transfer Finishing Rear Vertical Lower 45 Front of Rear Wheel 13835 Х Rear Wheel **Opening Outer Panel** Opening Transfer Finishing 46 Rear of Rear Wheel 13835 Х Х Rear Quarter Outer **Opening Outer Panel** Panel Transfer Transfer Finishing Finishing Rear Vertical Lower 47 Rear Quarter Win-11 Х Rear Quarter Window Reveal Front dow Reveal Upper 48 Rear Quarter Win-11 х dow Reveal Upper 49 Rear of Rear Quarter 13400, 13800 Х Rear Quarter Outer Panel (Except 35 and Extension 80 Styles) 50 Rear Compartment 13600 Х Lid' Outer Panel 51 Rear End Panel All Х Emblem and/or Name Plate 52 Rear End Panel 13600 Х Upper 13800 53 Rear End Panel 13400, Х Lower 13600, 13800 54 Back Window All (Except Х Reveal Upper 35, 67) 55 Back Window All (Except Х Back Window Reveal Lower 35, 67) Reveal Upper 56 Back Body Opening 35 Back Body Opening Tailgate Win-Х Upper Reveal dow Glass Run Side Reveal Channel

#### CHEVROLET "A" BODIES - 13000 SERIES FIGURES 17-4 THROUGH 17-14

|     |                                                     |                            | FIGUI  | RES 17-                            | 4 THRO                                            | JGH 17-                               | 14                                   |                                |                                                     |
|-----|-----------------------------------------------------|----------------------------|--------|------------------------------------|---------------------------------------------------|---------------------------------------|--------------------------------------|--------------------------------|-----------------------------------------------------|
| Кеу | Molding Name                                        | Series<br>or<br>Styles     | Screws | Spring<br>(Self-<br>Re-<br>tained) | Snap-On<br>Clips<br>or Re-<br>tainers<br>On Panel | Snap-<br>On<br>Clips<br>On<br>Molding | Studs<br>With<br>Attach-<br>ing Nuts | Engages With<br>Other Moldings | Remove<br>Hardware<br>Or Trim                       |
| 57  | Back Body Opening<br>Side Reveal                    | 35                         | ×      |                                    |                                                   |                                       |                                      |                                | Back Body<br>Opening<br>Pinchweld<br>Finishing Lace |
| 58  | Tailgate Outer Panel<br>Emblem and/or<br>Name Plate | 35, 80                     |        |                                    |                                                   |                                       | x                                    |                                | Tailgate Trim<br>Assembly                           |
| 59  | Tailgate Outer<br>Panel Upper                       | 13635-80<br>13835          |        |                                    |                                                   |                                       | x                                    | Tailgate Outer<br>Panel Side   | Tailgate Trim<br>Assembly                           |
| 60  | Tailgate Outer<br>Panel Lower                       | 13635 <b>-</b> 80<br>13835 |        |                                    |                                                   |                                       | ×                                    | Tailgate Outer<br>Panel Side   | Tailgate Trim<br>Assembly                           |
| 61  | Tailgate Outer<br>Panel Side                        | 13635-80<br>13835          |        |                                    |                                                   |                                       | х                                    |                                |                                                     |
|     | Tailgate Belt<br>Finishing                          | 80                         |        |                                    |                                                   |                                       | ×                                    |                                |                                                     |
|     |                                                     |                            |        |                                    |                                                   |                                       |                                      |                                |                                                     |
|     |                                                     |                            |        |                                    |                                                   |                                       |                                      |                                |                                                     |
|     |                                                     |                            |        |                                    |                                                   |                                       |                                      |                                |                                                     |