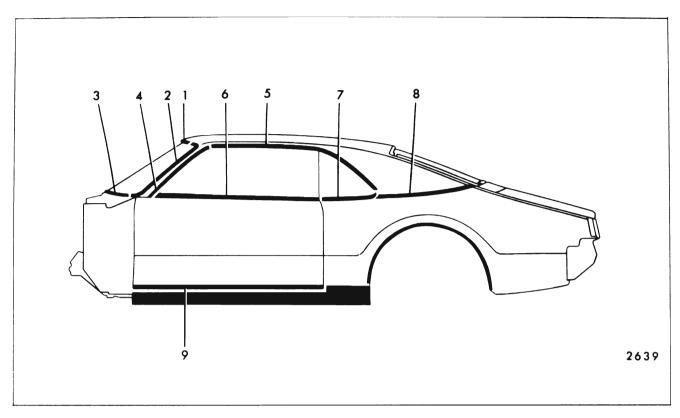

|
|     |                                         |                        |        |                                    |                                                   |                                       |                                      |                                         |                                                                        |
|     |                                         |                        |        |                                    |                                                   |                                       |                                      |                                         |                                                                        |

### 17-86 EXTERIOR MOLDINGS







|     |                                        |                        |        |                                    | Snap-On                                           |                                               |                                      | rr                                     |                                                                                               |
|-----|----------------------------------------|------------------------|--------|------------------------------------|---------------------------------------------------|-----------------------------------------------|--------------------------------------|----------------------------------------|-----------------------------------------------------------------------------------------------|
|