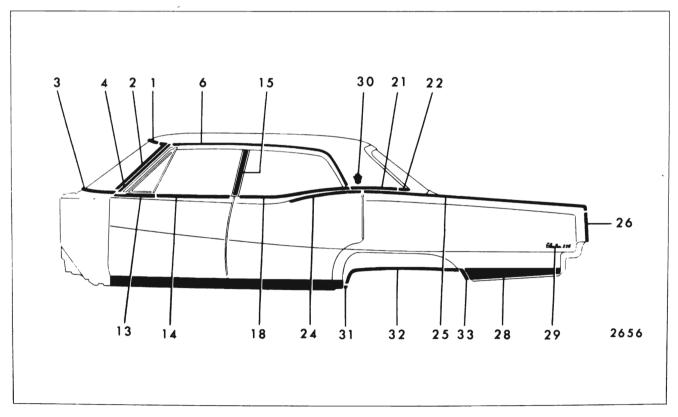

#### CHEVROLET "A" BODIES - 13000 SERIES FIGURES 17-4 THROUGH 17-14

| Key | Molding Name                           | Series<br>or<br>Styles | Screws | Spring<br>(Self-<br>Re-<br>tained) | Snap-On<br>Clips<br>or Re-<br>tainers<br>On Panel | Snap-<br>On<br>Clips<br>On<br>Molding | Studs<br>With<br>Attach-<br>ing Nuts | Engages With<br>Other Moldings         | Remove<br>Hardware<br>Or Trim                                                                |
|-----|----------------------------------------|------------------------|--------|------------------------------------|---------------------------------------------------|---------------------------------------|--------------------------------------|----------------------------------------|----------------------------------------------------------------------------------------------|
| 1   | Windshield Reveal<br>Upper             | All                    |        |                                    | x                                                 |                                       |                                      |                                        |                                                                                              |
| 2   | Windshield Reveal<br>Side              | All                    |        |                                    | x                                                 |                                       |                                      | Windshield Reveal<br>Upper             |                                                                                              |
| 3   | Windshield Reveal<br>Lower             | All                    |        |                                    | x                                                 |                                       |                                      | Windshield Reveal<br>Side              |                                                                                              |
| 4   | Windshield Pillar<br>Finishing         | 17, 67, 80             | ×      |                                    |                                                   |                                       |                                      |                                        | Windshield<br>PillarWeather-<br>strip and<br>Weatherstrip<br>Retainer                        |
| 5   | Windshield Header<br>Center            | 67                     | ×      |                                    |                                                   |                                       |                                      | Windshield Header<br>Side              | Rear View<br>Mirror Support                                                                  |
| 6   | Windshield Header<br>Side              | 67                     | x      |                                    |                                                   |                                       |                                      | Windshield Reveal<br>Upper and Sides   | Sunshade<br>Support Wind-<br>shield Pillar<br>Weatherstrip<br>and Weather-<br>strip Retainer |
| 7   | Roof Drip Molding<br>Front Scalp       | 35, 39                 |        | ×                                  |                                                   |                                       |                                      | Roof Drip Molding<br>Scalp Escutcheon  |                                                                                              |
| 8   | Roof Drip Molding<br>Scalp Escutcheon  | 35, 39                 |        | x                                  |                                                   |                                       |                                      |                                        |                                                                                              |
| 9   | Roof Drip Molding<br>Rear Scalp        | 35, 39                 |        | x                                  |                                                   |                                       |                                      | Roof Drip Molding<br>Scalp Escutcheon  |                                                                                              |
| 10  | Roof Drip Molding<br>Scalp             | 11, 17, 69, 80         |        | x                                  |                                                   |                                       |                                      |                                        |                                                                                              |
| 11  | Front Door Window<br>Frame Front Scalp | 35, 69, 80             |        | ×                                  |                                                   | i<br>i                                |                                      |                                        |                                                                                              |
| 12  | Front Door Window<br>Frame Upper Scalp | 35, 69, 80             |        | x                                  |                                                   |                                       |                                      | Front Door Window<br>Frame Front Scalp |                                                                                              |
| 13  | Front Door Window<br>Frame Rear Scalp  | 35, 69                 |        | x                                  |                                                   |                                       |                                      | Front Door Window<br>Frame Upper Scalp |                                                                                              |
| 14  | Center Pillar Scalp                    | 35, 69                 | ×      |                                    |                                                   |                                       |                                      |                                        |                                                                                              |
| 15  | Rear Door Window<br>Frame Front Scalp  | 35, 69                 |        | ×                                  |                                                   |                                       |                                      | Rear Door Window<br>Frame Upper Scalp  |                                                                                              |
| 16  | Rear Door Window<br>Frame Upper Scalp  | 35, 69                 |        | ×                                  |                                                   |                                       |                                      | Rear Door Window<br>Frame Rear Scalp   |                                                                                              |

|     |                                                            |                        | FIGUE  | RES 17-                            | 4 THROU                                           | JGH 17-                               | 14                                   |                                                                         |                                                                              |
|-----|------------------------------------------------------------|------------------------|--------|------------------------------------|---------------------------------------------------|---------------------------------------|--------------------------------------|-------------------------------------------------------------------------|------------------------------------------------------------------------------|
| Key | Molding Name                                               | Series<br>or<br>Styles | Screws | Spring<br>(Self-<br>Re-<br>tained) | Snap-On<br>Clips<br>or Re-<br>tainers<br>On Panel | Snap-<br>On<br>Clips<br>On<br>Molding | Studs<br>With<br>Attach-<br>ing Nuts | Engages With<br>Other Moldings                                          | Remove<br>Hardware<br>Or Trim                                                |
| 17  | Rear Door Window<br>Frame Rear Scalp                       | 35                     |        | x                                  |                                                   |                                       |                                      |                                                                         |                                                                              |
| 18  | Rear Quarter Belt<br>Reveal                                | 11, 39, 69             |        |                                    | ×                                                 | х                                     | х                                    |                                                                         |                                                                              |
| 19  | Rear Quarter Belt<br>Outer Reveal                          | 17                     |        |                                    | ×                                                 |                                       | x                                    |                                                                         |                                                                              |
| 20  | Rear Quarter Belt<br>Inner Reveal                          | 17                     |        |                                    | х                                                 |                                       | х                                    | Rear Quarter Belt<br>Outer Reveal                                       |                                                                              |
| 21  | Rear Quarter<br>Pinchweld Finishing                        | 67                     | ×      |                                    | х                                                 |                                       |                                      |                                                                         | Rear Quarter<br>and Rear End<br>Trimsticks                                   |
| 22  | Rear Quarter Win-<br>dow Reveal Upper<br>Corner Excutcheon | 35                     |        |                                    | x                                                 |                                       |                                      |                                                                         | Loosen Rear<br>Quarter Win-<br>dow Reveal<br>Upper and<br>Lower at<br>Corner |
| 23  | Rear Quarter Win-<br>dow Reveal Upper                      | <sup>-</sup> 35        |        |                                    | ×                                                 | -                                     |                                      | Rear Quarter Win-<br>dow Reveal Upper<br>and Lower Corner<br>Escutcheon |                                                                              |
| 24  | Rear Quarter Win-<br>dow Reveal Lower                      | 35                     |        |                                    | ×                                                 |                                       |                                      | Rear Quarter Win-<br>dow Reveal Upper<br>and Lower Corner<br>Escutcheon |                                                                              |
| 25  | Rear Quarter Win-<br>dow Reveal Lower<br>Corner Escutcheon | 35                     |        |                                    | ×                                                 |                                       |                                      |                                                                         | Loosen Rear<br>Quarter Win-<br>dow Reveal<br>Upper and<br>Lower at<br>Corner |
| 26  | Roof Panel Rear<br>Finishing                               | 80                     |        |                                    |                                                   |                                       | x                                    | Back Window<br>Side Finishing                                           | Finishing<br>Lace Dome<br>Lamp Rear<br>of Head-<br>lining                    |
| 27  | Back Window Side<br>Finishing                              | 80                     |        |                                    |                                                   |                                       | ×                                    | Rear Quarter<br>Pinchweld Belt<br>Finishing Front                       | Finishing<br>Lace, Side<br>Foundation                                        |
| 28  | Body Lock Pillar<br>Belt Reveal                            | 80                     |        |                                    |                                                   | ×                                     |                                      |                                                                         |                                                                              |

#### CHEVROLET "A" BODIES - 13000 SERIES FIGURES 17-4 THROUGH 17-14

|     |                                                          |                        |        |                                    | 4 THROU                                           |                                       |                                      |                                                                             |                                             |
|-----|----------------------------------------------------------|------------------------|--------|------------------------------------|---------------------------------------------------|---------------------------------------|--------------------------------------|-----------------------------------------------------------------------------|---------------------------------------------|
| Кеу | Molding Name                                             | Series<br>or<br>Styles | Screws | Spring<br>(Self-<br>Re-<br>tained) | Snap-On<br>Clips<br>or Re-<br>tainers<br>On Panel | Snap-<br>On<br>Clips<br>On<br>Molding | Studs<br>With<br>Attach-<br>ing Nuts | Engages With<br>Other Moldings                                              | Remove<br>Hardware<br>Or Trim               |
| 29  | Rear Quarter<br>Pinchweld Belt<br>Finishing Front        | 80                     |        |                                    | x                                                 |                                       | x                                    | Rear Quarter<br>Pinchweld Belt<br>Finishing Rear                            | Rear Quarter<br>Inner Access<br>Hole Cover  |
| 30  | Rear Quarter<br>Pinchweld Belt<br>Finishing Rear         | 80                     |        |                                    | ×                                                 |                                       | x                                    | Rear Quarter<br>Pinchweld Belt<br>Finishing Front                           | Rear Quarter<br>Inner Access<br>Hole Cover  |
| 31  | Front Door Outer<br>Panel                                | 13600                  | ×      |                                    | x                                                 |                                       |                                      |                                                                             |                                             |
| 32  | Rear Door Outer<br>Panel                                 | 13600                  | ×      |                                    | ×                                                 |                                       |                                      |                                                                             |                                             |
| 33  | Front of R <b>ear</b><br>Wheel Opening                   | 13600                  | ×      |                                    | ×                                                 |                                       | x                                    |                                                                             |                                             |
| 34  | Rear Wheel Opening                                       | 13800                  | ×      |                                    |                                                   |                                       |                                      |                                                                             |                                             |
| 35  | Rear of Rear                                             | 13635-80               |        |                                    |                                                   | x                                     |                                      |                                                                             |                                             |
|     | Wheel Opening                                            | 13617-39-<br>67-69     |        |                                    |                                                   | x                                     | x                                    |                                                                             |                                             |
| 36  | Rear Quarter Outer<br>Panel Emblem and/<br>or Name Plate | AII                    |        |                                    |                                                   |                                       | X                                    |                                                                             | Rear Quarter<br>Trim (35–80<br>Styles Only) |
| 37  | Front Door Outer<br>Panel Transfer<br>Finishing Upper    | 13835                  | ×      |                                    | x                                                 |                                       |                                      |                                                                             |                                             |
| 38  | Front Door Outer<br>Panel Transfer<br>Finishing Lower    | 13835                  | ×      |                                    | x                                                 |                                       |                                      |                                                                             |                                             |
| 39  | Rear Door Outer<br>Panel Transfer<br>Finishing Upper     | 13835                  | ×      |                                    | x                                                 |                                       |                                      |                                                                             |                                             |
| 40  | Rear Door Outer<br>Panel Transfer<br>Finishing Lower     | 13835                  | ×      |                                    | x                                                 |                                       |                                      |                                                                             |                                             |
| 41  | Rear Quarter Outer<br>Panel Transfer<br>Finishing Front  | 13835                  | ×      |                                    |                                                   |                                       |                                      |                                                                             |                                             |
|     | Rear Quarter Outer<br>Panel Transfer<br>Finishing Upper  | 13835                  | ×      |                                    | x                                                 |                                       |                                      | Rear Quarter<br>Outer Panel<br>Transfer Finishing<br>Rear Vertical<br>Upper |                                             |

#### Snap-On Snap~ Spring Studs Clips Series On Remove (Self-With Engages With or Re-Molding Name Screws Clips Hardware Key or Re-Attach-Other Moldings Styles tainers On Or Trim tained) ing Nuts On Panel Molding 43 Rear Quarter Outer 13835 Х Panel Transfer Finishing Rear Vertical Upper 13835 44 Rear Quarter Outer Х Panel Transfer Finishing Rear Vertical Lower 45 Front of Rear Wheel 13835 Х Rear Wheel **Opening Outer Panel** Opening Transfer Finishing 46 Rear of Rear Wheel 13835 Х Х Rear Quarter Outer **Opening Outer Panel** Panel Transfer Transfer Finishing Finishing Rear Vertical Lower 47 Rear Quarter Win-11 Х Rear Quarter Window Reveal Front dow Reveal Upper 48 Rear Quarter Win-11 х dow Reveal Upper 49 Rear of Rear Quarter 13400, 13800 Х Rear Quarter Outer Panel (Except 35 and Extension 80 Styles) 50 Rear Compartment 13600 Х Lid' Outer Panel 51 Rear End Panel All Х Emblem and/or Name Plate 52 Rear End Panel 13600 Х Upper 13800 53 Rear End Panel 13400, Х Lower 13600, 13800 54 Back Window All (Except Х Reveal Upper 35, 67) 55 Back Window All (Except Х Back Window Reveal Lower 35, 67) Reveal Upper 56 Back Body Opening 35 Back Body Opening Tailgate Win-Х Upper Reveal dow Glass Run Side Reveal Channel