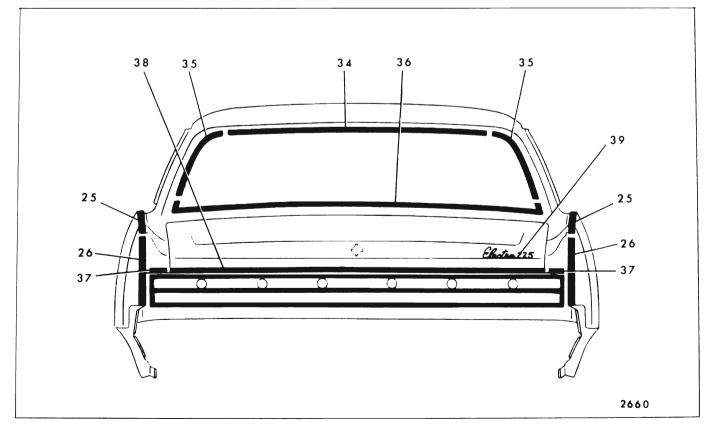

#### CHEVROLET "A" BODIES - 13000 SERIES FIGURES 17-4 THROUGH 17-14

| Key | Molding Name                           | Series<br>or<br>Styles | Screws | Spring<br>(Self-<br>Re-<br>tained) | Snap-On<br>Clips<br>or Re-<br>tainers<br>On Panel | Snap-<br>On<br>Clips<br>On<br>Molding | Studs<br>With<br>Attach-<br>ing Nuts | Engages With<br>Other Moldings         | Remove<br>Hardware<br>Or Trim                                                                |
|-----|----------------------------------------|------------------------|--------|------------------------------------|---------------------------------------------------|---------------------------------------|--------------------------------------|----------------------------------------|----------------------------------------------------------------------------------------------|
| 1   | Windshield Reveal<br>Upper             | All                    |        |                                    | x                                                 |                                       |                                      |                                        |                                                                                              |
| 2   | Windshield Reveal<br>Side              | All                    |        |                                    | x                                                 |                                       |                                      | Windshield Reveal<br>Upper             |                                                                                              |
| 3   | Windshield Reveal<br>Lower             | All                    |        |                                    | x                                                 |                                       |                                      | Windshield Reveal<br>Side              |                                                                                              |
| 4   | Windshield Pillar<br>Finishing         | 17, 67, 80             | ×      |                                    |                                                   |                                       |                                      |                                        | Windshield<br>PillarWeather-<br>strip and<br>Weatherstrip<br>Retainer                        |
| 5   | Windshield Header<br>Center            | 67                     | ×      |                                    |                                                   |                                       |                                      | Windshield Header<br>Side              | Rear View<br>Mirror Support                                                                  |
| 6   | Windshield Header<br>Side              | 67                     | x      |                                    |                                                   |                                       |                                      | Windshield Reveal<br>Upper and Sides   | Sunshade<br>Support Wind-<br>shield Pillar<br>Weatherstrip<br>and Weather-<br>strip Retainer |
| 7   | Roof Drip Molding<br>Front Scalp       | 35, 39                 |        | ×                                  |                                                   |                                       |                                      | Roof Drip Molding<br>Scalp Escutcheon  |                                                                                              |
| 8   | Roof Drip Molding<br>Scalp Escutcheon  | 35, 39                 |        | x                                  |                                                   |                                       |                                      |                                        |                                                                                              |
| 9   | Roof Drip Molding<br>Rear Scalp        | 35, 39                 |        | x                                  |                                                   |                                       |                                      | Roof Drip Molding<br>Scalp Escutcheon  |                                                                                              |
| 10  | Roof Drip Molding<br>Scalp             | 11, 17, 69, 80         |        | x                                  |                                                   |                                       |                                      |                                        |                                                                                              |
| 11  | Front Door Window<br>Frame Front Scalp | 35, 69, 80             |        | ×                                  |                                                   | i<br>i                                |                                      |                                        |                                                                                              |
| 12  | Front Door Window<br>Frame Upper Scalp | 35, 69, 80             |        | x                                  |                                                   |                                       |                                      | Front Door Window<br>Frame Front Scalp |                                                                                              |
| 13  | Front Door Window<br>Frame Rear Scalp  | 35, 69                 |        | x                                  |                                                   |                                       |                                      | Front Door Window<br>Frame Upper Scalp |                                                                                              |
| 14  | Center Pillar Scalp                    | 35, 69                 | ×      |                                    |                                                   |                                       |                                      |                                        |                                                                                              |
| 15  | Rear Door Window<br>Frame Front Scalp  | 35, 69                 |        | ×                                  |                                                   |                                       |                                      | Rear Door Window<br>Frame Upper Scalp  |                                                                                              |
| 16  | Rear Door Window<br>Frame Upper Scalp  | 35, 69                 |        | ×                                  |                                                   |                                       |                                      | Rear Door Window<br>Frame Rear Scalp   |                                                                                              |

|     |                                                            |                        | FIGUE  | RES 17-                            | 4 THROU                                           | JGH 17-                               | 14                                   |                                                                         |                                                                              |
|-----|------------------------------------------------------------|------------------------|--------|------------------------------------|---------------------------------------------------|---------------------------------------|--------------------------------------|-------------------------------------------------------------------------|------------------------------------------------------------------------------|
| Key | Molding Name                                               | Series<br>or<br>Styles | Screws | Spring<br>(Self-<br>Re-<br>tained) | Snap-On<br>Clips<br>or Re-<br>tainers<br>On Panel | Snap-<br>On<br>Clips<br>On<br>Molding | Studs<br>With<br>Attach-<br>ing Nuts | Engages With<br>Other Moldings                                          | Remove<br>Hardware<br>Or Trim                                                |
| 17  | Rear Door Window<br>Frame Rear Scalp                       | 35                     |        | x                                  |                                                   |                                       |                                      |                                                                         |                                                                              |
| 18  | Rear Quarter Belt<br>Reveal                                | 11, 39, 69             |        |                                    | ×                                                 | х                                     | х                                    |                                                                         |                                                                              |
| 19  | Rear Quarter Belt<br>Outer Reveal                          | 17                     |        |                                    | ×                                                 |                                       | x                                    |                                                                         |                                                                              |
| 20  | Rear Quarter Belt<br>Inner Reveal                          | 17                     |        |                                    | х                                                 |                                       | х                                    | Rear Quarter Belt<br>Outer Reveal                                       |                                                                              |
| 21  | Rear Quarter<br>Pinchweld Finishing                        | 67                     | ×      |                                    | х                                                 |                                       |                                      |                                                                         | Rear Quarter<br>and Rear End<br>Trimsticks                                   |
| 22  | Rear Quarter Win-<br>dow Reveal Upper<br>Corner Excutcheon | 35                     |        |                                    | x                                                 |                                       |                                      |                                                                         | Loosen Rear<br>Quarter Win-<br>dow Reveal<br>Upper and<br>Lower at<br>Corner |
| 23  | Rear Quarter Win-<br>dow Reveal Upper                      | <sup>-</sup> 35        |        |                                    | ×                                                 | -                                     |                                      | Rear Quarter Win-<br>dow Reveal Upper<br>and Lower Corner<br>Escutcheon |                                                                              |
| 24  | Rear Quarter Win-<br>dow Reveal Lower                      | 35                     |        |                                    | ×                                                 |                                       |                                      | Rear Quarter Win-<br>dow Reveal Upper<br>and Lower Corner<br>Escutcheon |                                                                              |
| 25  | Rear Quarter Win-<br>dow Reveal Lower<br>Corner Escutcheon | 35                     |        |                                    | ×                                                 |                                       |                                      |                                                                         | Loosen Rear<br>Quarter Win-<br>dow Reveal<br>Upper and<br>Lower at<br>Corner |
| 26  | Roof Panel Rear<br>Finishing                               | 80                     |        |                                    |                                                   |                                       | x                                    | Back Window<br>Side Finishing                                           | Finishing<br>Lace Dome<br>Lamp Rear<br>of Head-<br>lining                    |
| 27  | Back Window Side<br>Finishing                              | 80                     |        |                                    |                                                   |                                       | ×                                    | Rear Quarter<br>Pinchweld Belt<br>Finishing Front                       | Finishing<br>Lace, Side<br>Foundation                                        |
| 28  | Body Lock Pillar<br>Belt Reveal                            | 80                     |        |                                    |                                                   | ×                                     |                                      |                                                                         |                                                                              |