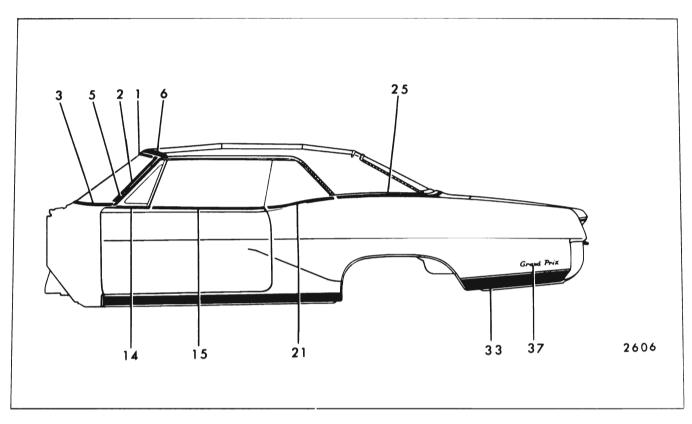

### 17-16 EXTERIOR MOLDINGS

|     |                                           |                        | FIGUR  | CO 1(-1                            | 5 THROU                                           |                                       | 51                                   |                                                                |                                                                        |
|-----|-------------------------------------------|------------------------|--------|------------------------------------|---------------------------------------------------|---------------------------------------|--------------------------------------|----------------------------------------------------------------|------------------------------------------------------------------------|
| Key | Molding Name                              | Series<br>or<br>Styles | Screws | Spring<br>(Self-<br>Re-<br>tained) | Snap-On<br>Clips<br>or Re-<br>tainers<br>On Panel | Snap-<br>On<br>Clips<br>On<br>Molding | Studs<br>With<br>Attach-<br>ing Nuts | Engages With<br>Other Moldings                                 | Remove<br>Hardware<br>Or Trim                                          |
| 1   | Windshield Reveal<br>Upper                | All                    |        |                                    | ×                                                 |                                       |                                      | Windshield Reveal<br>Side                                      |                                                                        |
| 2   | Windshield Reveal<br>Side                 | All                    |        |                                    | x                                                 |                                       |                                      | Windshield Reveal<br>Lower                                     |                                                                        |
| 3   | Windshield Reveal<br>Lower                | All                    | ×      |                                    |                                                   |                                       |                                      |                                                                | Cowl Air In-<br>take Grille                                            |
| 4   | Windshield Pillar<br>Drip                 | All<br>(Except 67)     | ×      |                                    |                                                   |                                       |                                      |                                                                | Windshield<br>Pillar Weather-<br>strip and<br>Weatherstrip<br>Retainer |
| 5   | Windshield Pillar<br>Finishing            | 67                     | ×      |                                    |                                                   |                                       |                                      |                                                                | Windshield<br>Pillar Weather-<br>strip and<br>Weatherstrip<br>Retainer |
| 6   | Windshield Header                         | 67                     | ×      |                                    |                                                   |                                       |                                      | Windshield Pillar<br>Finishing Wind-<br>shield Upper<br>Reveal | Rr. View Mirror<br>Support. Sun-<br>shade Support                      |
| 7   | Roof Drip Scalp                           | 11,39,69,87            |        | x                                  |                                                   | -                                     |                                      | Windshield Pillar<br>Drip                                      |                                                                        |
| 8   | Roof Drip Molding<br>Scalp Front          | 35,45,47               |        | х                                  |                                                   |                                       |                                      | Windshield Pillar<br>Drip                                      |                                                                        |
| 9   | Roof Drip Molding<br>Scalp Rear           | 35,45,47               |        | x                                  |                                                   |                                       |                                      | Roof Drip Molding<br>Scalp Front                               |                                                                        |
| 10  | Front Door Window<br>Frame Scalp Front    | 11,35,45,69            |        | ×                                  |                                                   |                                       |                                      |                                                                |                                                                        |
| 11  | Front Door Window<br>Frame Scalp Upper    | 11,35,45,69            |        | ×                                  |                                                   |                                       |                                      | Front Door Window<br>Frame Scalp Front                         |                                                                        |
| 12  | Front Door Window<br>Frame Scalp Rear     | 11,35,45,69            |        | x                                  |                                                   |                                       |                                      | Front Door Window<br>Frame ScalpUpper                          |                                                                        |
| 13  | Front Door Window<br>BeltReveal (at Vent) | All                    | x      |                                    |                                                   |                                       |                                      |                                                                | Front Door<br>Vent. Assembly                                           |
| 14  | Front Door Window<br>Belt Reveal          | 16647                  | ×      |                                    | ×                                                 |                                       |                                      | Front Door Window<br>Belt Reveal (at<br>∨ent)                  | Rubber Bumper<br>on Front Door<br>Window Lower<br>Stop                 |

## CHEVROLET "B" BODIES - 15000 AND 16000 SERIES

FIGURES 17-15 THROUGH 17-27

| Key | Molding Name                                        | Series<br>or<br>Styles              | Screws | Spring<br>(Self-<br>Re-<br>tained) | Snap-On<br>Clips<br>or Re-<br>tainers<br>On Panel | Snap-<br>On<br>Clips<br>On<br>Molding | Studs<br>With<br>Attach-<br>ing Nuts | Engages With<br>Other Moldings                              | Remove<br>Hardware<br>Or Trim         |
|-----|-----------------------------------------------------|-------------------------------------|--------|------------------------------------|---------------------------------------------------|---------------------------------------|--------------------------------------|-------------------------------------------------------------|---------------------------------------|
| 15  | Rear Door Window<br>Frame Scalp Front               | 35,45,69                            |        | x                                  |                                                   |                                       |                                      | Rear Door Window<br>Frame Scalp Upper                       |                                       |
| 16  | Rear Door Window<br>Frame Scalp Upper               | 35,45,69                            |        | x                                  |                                                   |                                       |                                      | Rear Door Window<br>Frame Scalp Rear<br>(35,45 Styles Only) |                                       |
| 17  | Rear Door Window<br>Frame Scalp Rear                | 35,45                               |        | x                                  |                                                   |                                       |                                      |                                                             |                                       |
| 18  | Rear Quarter Window<br>Reveal Front                 | 11                                  |        |                                    | х                                                 |                                       |                                      | Rear Quarter<br>Window Reveal<br>Upper                      |                                       |
| 19  | Rear Quarter Window<br>Reveal Upper                 | 11                                  | ×      |                                    |                                                   |                                       |                                      |                                                             |                                       |
| 20  | Rear Quarter Window<br>Belt Reveal                  | 16647                               | ×      |                                    | х                                                 |                                       |                                      |                                                             | Rear Quarter<br>Window Lower<br>Stop  |
| 21  | Rear Quarter Window<br>Reveal Upper                 | 35,45                               |        |                                    | х                                                 |                                       |                                      | Rear Quarter Win-<br>dow Reveal Lower<br>Escutcheon         |                                       |
| 22  | Rear Quarter Window<br>Reveal Lower                 | 35,45                               |        |                                    | x                                                 |                                       |                                      | Rear Quarter Win-<br>dow Reveal Upper                       |                                       |
| 23  | Rear Quarter Window<br>Reveal Lower Es–<br>cutcheon | 35,45                               |        |                                    | х                                                 |                                       |                                      |                                                             |                                       |
| 24  | Rear Quarter Belt<br>Reveal                         | 11,39,47,69,87                      |        |                                    | х                                                 |                                       | х                                    |                                                             | Headlining at<br>Rear Quarter<br>Area |
| 25  | Rear Quarter Belt<br>Pinchweld Finishing            | 67                                  | х      |                                    |                                                   | x                                     |                                      |                                                             |                                       |
| 26  | Front Door Outer<br>Panel                           | 15600,16400<br>16639,16647          | х      |                                    | x                                                 |                                       |                                      |                                                             |                                       |
| 27  | Rear Door Outer<br>Panel                            | 15600,16400<br>16639                | x      |                                    | ×                                                 |                                       |                                      |                                                             |                                       |
| 28  | Rear Quarter Outer<br>Panel                         | 15611                               |        |                                    | x                                                 |                                       | ×                                    |                                                             | Rear Quarter<br>Trim Pad              |
|     |                                                     | 15669<br>15635–45 Rt<br>15635–45 Lt |        |                                    | x<br>x<br>x                                       |                                       | X<br>X                               |                                                             | Rear Quarter<br>Trim                  |
| 29  | Front of Rear Wheel<br>Opening                      | 16400<br>16639-87                   | ×      |                                    | x                                                 |                                       | x                                    |                                                             |                                       |