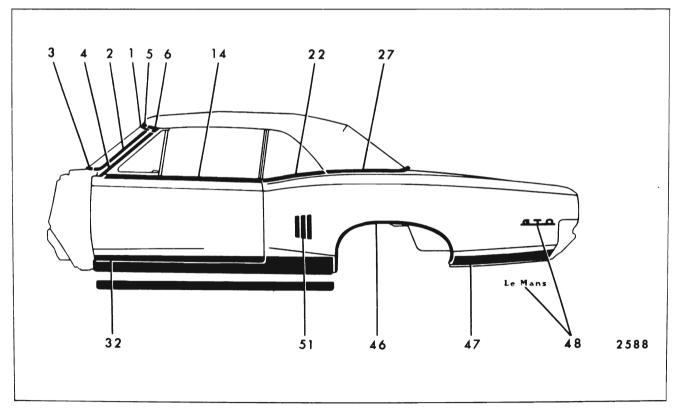

#### CHEVROLET "A" BODIES - 13000 SERIES FIGURES 17-4 THROUGH 17-14

| Key | Molding Name                           | Series<br>or<br>Styles | Screws | Spring<br>(Self-<br>Re-<br>tained) | Snap-On<br>Clips<br>or Re-<br>tainers<br>On Panel | Snap-<br>On<br>Clips<br>On<br>Molding | Studs<br>With<br>Attach-<br>ing Nuts | Engages With<br>Other Moldings         | Remove<br>Hardware<br>Or Trim                                                                |
|-----|----------------------------------------|------------------------|--------|------------------------------------|---------------------------------------------------|---------------------------------------|--------------------------------------|----------------------------------------|----------------------------------------------------------------------------------------------|
| 1   | Windshield Reveal<br>Upper             | All                    |        |                                    | x                                                 |                                       |                                      |                                        |                                                                                              |
| 2   | Windshield Reveal<br>Side              | All                    |        |                                    | x                                                 |                                       |                                      | Windshield Reveal<br>Upper             |                                                                                              |
| 3   | Windshield Reveal<br>Lower             | All                    |        |                                    | x                                                 |                                       |                                      | Windshield Reveal<br>Side              |                                                                                              |
| 4   | Windshield Pillar<br>Finishing         | 17, 67, 80             | ×      |                                    |                                                   |                                       |                                      |                                        | Windshield<br>PillarWeather-<br>strip and<br>Weatherstrip<br>Retainer                        |
| 5   | Windshield Header<br>Center            | 67                     | ×      |                                    |                                                   |                                       |                                      | Windshield Header<br>Side              | Rear View<br>Mirror Support                                                                  |
| 6   | Windshield Header<br>Side              | 67                     | x      |                                    |                                                   |                                       |                                      | Windshield Reveal<br>Upper and Sides   | Sunshade<br>Support Wind-<br>shield Pillar<br>Weatherstrip<br>and Weather-<br>strip Retainer |
| 7   | Roof Drip Molding<br>Front Scalp       | 35, 39                 |        | ×                                  |                                                   |                                       |                                      | Roof Drip Molding<br>Scalp Escutcheon  |                                                                                              |
| 8   | Roof Drip Molding<br>Scalp Escutcheon  | 35, 39                 |        | x                                  |                                                   |                                       |                                      |                                        |                                                                                              |
| 9   | Roof Drip Molding<br>Rear Scalp        | 35, 39                 |        | x                                  |                                                   |                                       |                                      | Roof Drip Molding<br>Scalp Escutcheon  |                                                                                              |
| 10  | Roof Drip Molding<br>Scalp             | 11, 17, 69, 80         |        | x                                  |                                                   |                                       |                                      |                                        |                                                                                              |
| 11  | Front Door Window<br>Frame Front Scalp | 35, 69, 80             |        | ×                                  |                                                   | i<br>i                                |                                      |                                        |                                                                                              |
| 12  | Front Door Window<br>Frame Upper Scalp | 35, 69, 80             |        | x                                  |                                                   |                                       |                                      | Front Door Window<br>Frame Front Scalp |                                                                                              |
| 13  | Front Door Window<br>Frame Rear Scalp  | 35, 69                 |        | x                                  |                                                   |                                       |                                      | Front Door Window<br>Frame Upper Scalp |                                                                                              |
| 14  | Center Pillar Scalp                    | 35, 69                 | ×      |                                    |                                                   |                                       |                                      |                                        |                                                                                              |
| 15  | Rear Door Window<br>Frame Front Scalp  | 35, 69                 |        | ×                                  |                                                   |                                       |                                      | Rear Door Window<br>Frame Upper Scalp  |                                                                                              |
| 16  | Rear Door Window<br>Frame Upper Scalp  | 35, 69                 |        | ×                                  |                                                   |                                       |                                      | Rear Door Window<br>Frame Rear Scalp   |                                                                                              |

|     |                                                            |                        | FIGUE  | RES 17-                            | 4 THROU                                           | JGH 17-                               | 14                                   |                                                                         |                                                                              |
|-----|------------------------------------------------------------|------------------------|--------|------------------------------------|---------------------------------------------------|---------------------------------------|--------------------------------------|-------------------------------------------------------------------------|------------------------------------------------------------------------------|
| Key | Molding Name                                               | Series<br>or<br>Styles | Screws | Spring<br>(Self-<br>Re-<br>tained) | Snap-On<br>Clips<br>or Re-<br>tainers<br>On Panel | Snap-<br>On<br>Clips<br>On<br>Molding | Studs<br>With<br>Attach-<br>ing Nuts | Engages With<br>Other Moldings                                          | Remove<br>Hardware<br>Or Trim                                                |
| 17  | Rear Door Window<br>Frame Rear Scalp                       | 35                     |        | x                                  |                                                   |                                       |                                      |                                                                         |                                                                              |
| 18  | Rear Quarter Belt<br>Reveal                                | 11, 39, 69             |        |                                    | ×                                                 | х                                     | х                                    |                                                                         |                                                                              |
| 19  | Rear Quarter Belt<br>Outer Reveal                          | 17                     |        |                                    | ×                                                 |                                       | x                                    |                                                                         |                                                                              |
| 20  | Rear Quarter Belt<br>Inner Reveal                          | 17                     |        |                                    | х                                                 |                                       | х                                    | Rear Quarter Belt<br>Outer Reveal                                       |                                                                              |
| 21  | Rear Quarter<br>Pinchweld Finishing                        | 67                     | ×      |                                    | х                                                 |                                       |                                      |                                                                         | Rear Quarter<br>and Rear End<br>Trimsticks                                   |
| 22  | Rear Quarter Win-<br>dow Reveal Upper<br>Corner Excutcheon | 35                     |        |                                    | x                                                 |                                       |                                      |                                                                         | Loosen Rear<br>Quarter Win-<br>dow Reveal<br>Upper and<br>Lower at<br>Corner |
| 23  | Rear Quarter Win-<br>dow Reveal Upper                      | <sup>-</sup> 35        |        |                                    | ×                                                 | -                                     |                                      | Rear Quarter Win-<br>dow Reveal Upper<br>and Lower Corner<br>Escutcheon |                                                                              |
| 24  | Rear Quarter Win-<br>dow Reveal Lower                      | 35                     |        |                                    | ×                                                 |                                       |                                      | Rear Quarter Win-<br>dow Reveal Upper<br>and Lower Corner<br>Escutcheon |                                                                              |
| 25  | Rear Quarter Win-<br>dow Reveal Lower<br>Corner Escutcheon | 35                     |        |                                    | ×                                                 |                                       |                                      |                                                                         | Loosen Rear<br>Quarter Win-<br>dow Reveal<br>Upper and<br>Lower at<br>Corner |
| 26  | Roof Panel Rear<br>Finishing                               | 80                     |        |                                    |                                                   |                                       | x                                    | Back Window<br>Side Finishing                                           | Finishing<br>Lace Dome<br>Lamp Rear<br>of Head-<br>lining                    |
| 27  | Back Window Side<br>Finishing                              | 80                     |        |                                    |                                                   |                                       | ×                                    | Rear Quarter<br>Pinchweld Belt<br>Finishing Front                       | Finishing<br>Lace, Side<br>Foundation                                        |
| 28  | Body Lock Pillar<br>Belt Reveal                            | 80                     |        |                                    |                                                   | ×                                     |                                      |                                                                         |                                                                              |

#### CHEVROLET "A" BODIES - 13000 SERIES FIGURES 17-4 THROUGH 17-14

|     |                                                          |                        |        |                                    | 4 THROU                                           |                                       |                                      |                                                                             |                                             |
|-----|----------------------------------------------------------|------------------------|--------|------------------------------------|---------------------------------------------------|---------------------------------------|--------------------------------------|-----------------------------------------------------------------------------|---------------------------------------------|
| Кеу | Molding Name                                             | Series<br>or<br>Styles | Screws | Spring<br>(Self-<br>Re-<br>tained) | Snap-On<br>Clips<br>or Re-<br>tainers<br>On Panel | Snap-<br>On<br>Clips<br>On<br>Molding | Studs<br>With<br>Attach-<br>ing Nuts | Engages With<br>Other Moldings                                              | Remove<br>Hardware<br>Or Trim               |
| 29  | Rear Quarter<br>Pinchweld Belt<br>Finishing Front        | 80                     |        |                                    | x                                                 |                                       | x                                    | Rear Quarter<br>Pinchweld Belt<br>Finishing Rear                            | Rear Quarter<br>Inner Access<br>Hole Cover  |
| 30  | Rear Quarter<br>Pinchweld Belt<br>Finishing Rear         | 80                     |        |                                    | ×                                                 |                                       | x                                    | Rear Quarter<br>Pinchweld Belt<br>Finishing Front                           | Rear Quarter<br>Inner Access<br>Hole Cover  |
| 31  | Front Door Outer<br>Panel                                | 13600                  | ×      |                                    | x                                                 |                                       |                                      |                                                                             |                                             |
| 32  | Rear Door Outer<br>Panel                                 | 13600                  | ×      |                                    | ×                                                 |                                       |                                      |                                                                             |                                             |
| 33  | Front of R <b>ear</b><br>Wheel Opening                   | 13600                  | ×      |                                    | ×                                                 |                                       | x                                    |                                                                             |                                             |
| 34  | Rear Wheel Opening                                       | 13800                  | ×      |                                    |                                                   |                                       |                                      |                                                                             |                                             |
| 35  | Rear of Rear                                             | 13635-80               |        |                                    |                                                   | x                                     |                                      |                                                                             |                                             |
|     | Wheel Opening                                            | 13617-39-<br>67-69     |        |                                    |                                                   | x                                     | x                                    |                                                                             |                                             |
| 36  | Rear Quarter Outer<br>Panel Emblem and/<br>or Name Plate | AII                    |        |                                    |                                                   |                                       | X                                    |                                                                             | Rear Quarter<br>Trim (35–80<br>Styles Only) |
| 37  | Front Door Outer<br>Panel Transfer<br>Finishing Upper    | 13835                  | ×      |                                    | x                                                 |                                       |                                      |                                                                             |                                             |
| 38  | Front Door Outer<br>Panel Transfer<br>Finishing Lower    | 13835                  | ×      |                                    | x                                                 |                                       |                                      |                                                                             |                                             |
| 39  | Rear Door Outer<br>Panel Transfer<br>Finishing Upper     | 13835                  | ×      |                                    | x                                                 |                                       |                                      |                                                                             |                                             |
| 40  | Rear Door Outer<br>Panel Transfer<br>Finishing Lower     | 13835                  | ×      |                                    | x                                                 |                                       |                                      |                                                                             |                                             |
| 41  | Rear Quarter Outer<br>Panel Transfer<br>Finishing Front  | 13835                  | ×      |                                    |                                                   |                                       |                                      |                                                                             |                                             |
|     | Rear Quarter Outer<br>Panel Transfer<br>Finishing Upper  | 13835                  | ×      |                                    | x                                                 |                                       |                                      | Rear Quarter<br>Outer Panel<br>Transfer Finishing<br>Rear Vertical<br>Upper |                                             |

#### Snap-On Snap~ Spring Studs Clips Series On Remove (Self-With Engages With or Re-Molding Name Screws Clips Hardware Key or Re-Attach-Other Moldings Styles tainers On Or Trim tained) ing Nuts On Panel Molding 43 Rear Quarter Outer 13835 Х Panel Transfer Finishing Rear Vertical Upper 13835 44 Rear Quarter Outer Х Panel Transfer Finishing Rear Vertical Lower 45 Front of Rear Wheel 13835 Х Rear Wheel **Opening Outer Panel** Opening Transfer Finishing 46 Rear of Rear Wheel 13835 Х Х Rear Quarter Outer **Opening Outer Panel** Panel Transfer Transfer Finishing Finishing Rear Vertical Lower 47 Rear Quarter Win-11 Х Rear Quarter Window Reveal Front dow Reveal Upper 48 Rear Quarter Win-11 х dow Reveal Upper 49 Rear of Rear Quarter 13400, 13800 Х Rear Quarter Outer Panel (Except 35 and Extension 80 Styles) 50 Rear Compartment 13600 Х Lid' Outer Panel 51 Rear End Panel All Х Emblem and/or Name Plate 52 Rear End Panel 13600 Х Upper 13800 53 Rear End Panel 13400, Х Lower 13600, 13800 54 Back Window All (Except Х Reveal Upper 35, 67) 55 Back Window All (Except Х Back Window Reveal Lower 35, 67) Reveal Upper 56 Back Body Opening 35 Back Body Opening Tailgate Win-Х Upper Reveal dow Glass Run Side Reveal Channel