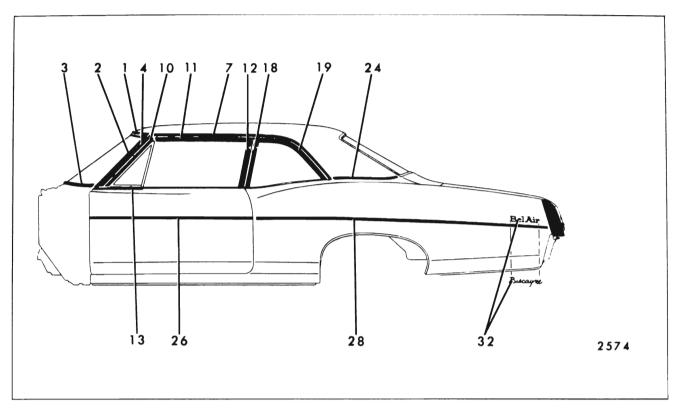

#### CHEVROLET "A" BODIES - 13000 SERIES FIGURES 17-4 THROUGH 17-14

| Key | Molding Name                           | Series<br>or<br>Styles | Screws | Spring<br>(Self-<br>Re-<br>tained) | Snap-On<br>Clips<br>or Re-<br>tainers<br>On Panel | Snap-<br>On<br>Clips<br>On<br>Molding | Studs<br>With<br>Attach-<br>ing Nuts | Engages With<br>Other Moldings         | Remove<br>Hardware<br>Or Trim                                                                |
|-----|----------------------------------------|------------------------|--------|------------------------------------|---------------------------------------------------|---------------------------------------|--------------------------------------|----------------------------------------|----------------------------------------------------------------------------------------------|
| 1   | Windshield Reveal<br>Upper             | All                    |        |                                    | x                                                 |                                       |                                      |                                        |                                                                                              |
| 2   | Windshield Reveal<br>Side              | All                    |        |                                    | x                                                 |                                       |                                      | Windshield Reveal<br>Upper             |                                                                                              |
| 3   | Windshield Reveal<br>Lower             | All                    |        |                                    | x                                                 |                                       |                                      | Windshield Reveal<br>Side              |                                                                                              |
| 4   | Windshield Pillar<br>Finishing         | 17, 67, 80             | ×      |                                    |                                                   |                                       |                                      |                                        | Windshield<br>PillarWeather-<br>strip and<br>Weatherstrip<br>Retainer                        |
| 5   | Windshield Header<br>Center            | 67                     | ×      |                                    |                                                   |                                       |                                      | Windshield Header<br>Side              | Rear View<br>Mirror Support                                                                  |
| 6   | Windshield Header<br>Side              | 67                     | x      |                                    |                                                   |                                       |                                      | Windshield Reveal<br>Upper and Sides   | Sunshade<br>Support Wind-<br>shield Pillar<br>Weatherstrip<br>and Weather-<br>strip Retainer |
| 7   | Roof Drip Molding<br>Front Scalp       | 35, 39                 |        | ×                                  |                                                   |                                       |                                      | Roof Drip Molding<br>Scalp Escutcheon  |                                                                                              |
| 8   | Roof Drip Molding<br>Scalp Escutcheon  | 35, 39                 |        | x                                  |                                                   |                                       |                                      |                                        |                                                                                              |
| 9   | Roof Drip Molding<br>Rear Scalp        | 35, 39                 |        | x                                  |                                                   |                                       |                                      | Roof Drip Molding<br>Scalp Escutcheon  |                                                                                              |
| 10  | Roof Drip Molding<br>Scalp             | 11, 17, 69, 80         |        | x                                  |                                                   |                                       |                                      |                                        |                                                                                              |
| 11  | Front Door Window<br>Frame Front Scalp | 35, 69, 80             |        | ×                                  |                                                   | i<br>i                                |                                      |                                        |                                                                                              |
| 12  | Front Door Window<br>Frame Upper Scalp | 35, 69, 80             |        | x                                  |                                                   |                                       |                                      | Front Door Window<br>Frame Front Scalp |                                                                                              |
| 13  | Front Door Window<br>Frame Rear Scalp  | 35, 69                 |        | x                                  |                                                   |                                       |                                      | Front Door Window<br>Frame Upper Scalp |                                                                                              |
| 14  | Center Pillar Scalp                    | 35, 69                 | ×      |                                    |                                                   |                                       |                                      |                                        |                                                                                              |
| 15  | Rear Door Window<br>Frame Front Scalp  | 35, 69                 |        | ×                                  |                                                   |                                       |                                      | Rear Door Window<br>Frame Upper Scalp  |                                                                                              |
| 16  | Rear Door Window<br>Frame Upper Scalp  | 35, 69                 |        | ×                                  |                                                   |                                       |                                      | Rear Door Window<br>Frame Rear Scalp   |                                                                                              |

|     |                                                            |                        | FIGUE  | RES 17-                            | 4 THROU                                           | JGH 17-                               | 14                                   |                                                                         |                                                                              |
|-----|------------------------------------------------------------|------------------------|--------|------------------------------------|---------------------------------------------------|---------------------------------------|--------------------------------------|-------------------------------------------------------------------------|------------------------------------------------------------------------------|
| Key | Molding Name                                               | Series<br>or<br>Styles | Screws | Spring<br>(Self-<br>Re-<br>tained) | Snap-On<br>Clips<br>or Re-<br>tainers<br>On Panel | Snap-<br>On<br>Clips<br>On<br>Molding | Studs<br>With<br>Attach-<br>ing Nuts | Engages With<br>Other Moldings                                          | Remove<br>Hardware<br>Or Trim                                                |
| 17  | Rear Door Window<br>Frame Rear Scalp                       | 35                     |        | x                                  |                                                   |                                       |                                      |                                                                         |                                                                              |
| 18  | Rear Quarter Belt<br>Reveal                                | 11, 39, 69             |        |                                    | ×                                                 | х                                     | х                                    |                                                                         |                                                                              |
| 19  | Rear Quarter Belt<br>Outer Reveal                          | 17                     |        |                                    | ×                                                 |                                       | x                                    |                                                                         |                                                                              |
| 20  | Rear Quarter Belt<br>Inner Reveal                          | 17                     |        |                                    | х                                                 |                                       | х                                    | Rear Quarter Belt<br>Outer Reveal                                       |                                                                              |
| 21  | Rear Quarter<br>Pinchweld Finishing                        | 67                     | ×      |                                    | х                                                 |                                       |                                      |                                                                         | Rear Quarter<br>and Rear End<br>Trimsticks                                   |
| 22  | Rear Quarter Win-<br>dow Reveal Upper<br>Corner Excutcheon | 35                     |        |                                    | x                                                 |                                       |                                      |                                                                         | Loosen Rear<br>Quarter Win-<br>dow Reveal<br>Upper and<br>Lower at<br>Corner |
| 23  | Rear Quarter Win-<br>dow Reveal Upper                      | <sup>-</sup> 35        |        |                                    | ×                                                 | -                                     |                                      | Rear Quarter Win-<br>dow Reveal Upper<br>and Lower Corner<br>Escutcheon |                                                                              |
| 24  | Rear Quarter Win-<br>dow Reveal Lower                      | 35                     |        |                                    | ×                                                 |                                       |                                      | Rear Quarter Win-<br>dow Reveal Upper<br>and Lower Corner<br>Escutcheon |                                                                              |
| 25  | Rear Quarter Win-<br>dow Reveal Lower<br>Corner Escutcheon | 35                     |        |                                    | ×                                                 |                                       |                                      |                                                                         | Loosen Rear<br>Quarter Win-<br>dow Reveal<br>Upper and<br>Lower at<br>Corner |
| 26  | Roof Panel Rear<br>Finishing                               | 80                     |        |                                    |                                                   |                                       | x                                    | Back Window<br>Side Finishing                                           | Finishing<br>Lace Dome<br>Lamp Rear<br>of Head-<br>lining                    |
| 27  | Back Window Side<br>Finishing                              | 80                     |        |                                    |                                                   |                                       | ×                                    | Rear Quarter<br>Pinchweld Belt<br>Finishing Front                       | Finishing<br>Lace, Side<br>Foundation                                        |
| 28  | Body Lock Pillar<br>Belt Reveal                            | 80                     |        |                                    |                                                   | ×                                     |                                      |                                                                         |                                                                              |