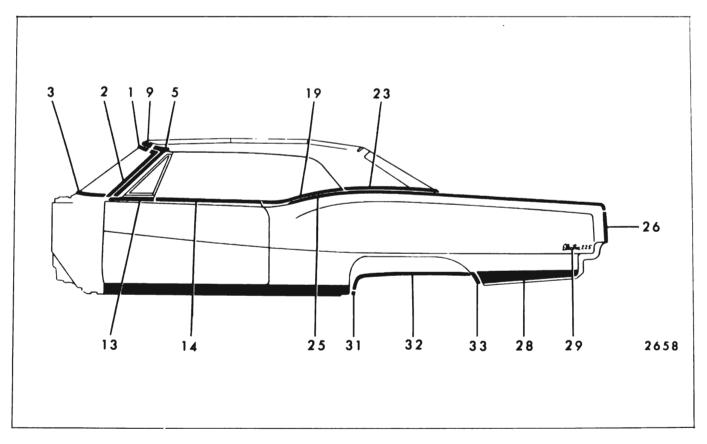

### 17-16 EXTERIOR MOLDINGS

|     |                                           |                        | FIGUR  | CO 1(-1                            | 5 THROU                                           |                                       | 51                                   |                                                                |                                                                        |
|-----|-------------------------------------------|------------------------|--------|------------------------------------|---------------------------------------------------|---------------------------------------|--------------------------------------|----------------------------------------------------------------|------------------------------------------------------------------------|
| Key | Molding Name                              | Series<br>or<br>Styles | Screws | Spring<br>(Self-<br>Re-<br>tained) | Snap-On<br>Clips<br>or Re-<br>tainers<br>On Panel | Snap-<br>On<br>Clips<br>On<br>Molding | Studs<br>With<br>Attach-<br>ing Nuts | Engages With<br>Other Moldings                                 | Remove<br>Hardware<br>Or Trim                                          |
| 1   | Windshield Reveal<br>Upper                | All                    |        |                                    | ×                                                 |                                       |                                      | Windshield Reveal<br>Side                                      |                                                                        |
| 2   | Windshield Reveal<br>Side                 | All                    |        |                                    | x                                                 |                                       |                                      | Windshield Reveal<br>Lower                                     |                                                                        |
| 3   | Windshield Reveal<br>Lower                | All                    | ×      |                                    |                                                   |                                       |                                      |                                                                | Cowl Air In-<br>take Grille                                            |
| 4   | Windshield Pillar<br>Drip                 | All<br>(Except 67)     | ×      |                                    |                                                   |                                       |                                      |                                                                | Windshield<br>Pillar Weather-<br>strip and<br>Weatherstrip<br>Retainer |
| 5   | Windshield Pillar<br>Finishing            | 67                     | ×      |                                    |                                                   |                                       |                                      |                                                                | Windshield<br>Pillar Weather-<br>strip and<br>Weatherstrip<br>Retainer |
| 6   | Windshield Header                         | 67                     | ×      |                                    |                                                   |                                       |                                      | Windshield Pillar<br>Finishing Wind-<br>shield Upper<br>Reveal | Rr. View Mirror<br>Support. Sun-<br>shade Support                      |
| 7   | Roof Drip Scalp                           | 11,39,69,87            |        | x                                  |                                                   | -                                     |                                      | Windshield Pillar<br>Drip                                      |                                                                        |
| 8   | Roof Drip Molding<br>Scalp Front          | 35,45,47               |        | х                                  |                                                   |                                       |                                      | Windshield Pillar<br>Drip                                      |                                                                        |
| 9   | Roof Drip Molding<br>Scalp Rear           | 35,45,47               |        | x                                  |                                                   |                                       |                                      | Roof Drip Molding<br>Scalp Front                               |                                                                        |
| 10  | Front Door Window<br>Frame Scalp Front    | 11,35,45,69            |        | ×                                  |                                                   |                                       |                                      |                                                                |                                                                        |
| 11  | Front Door Window<br>Frame Scalp Upper    | 11,35,45,69            |        | ×                                  |                                                   |                                       |                                      | Front Door Window<br>Frame Scalp Front                         |                                                                        |
| 12  | Front Door Window<br>Frame Scalp Rear     | 11,35,45,69            |        | x                                  |                                                   |                                       |                                      | Front Door Window<br>Frame ScalpUpper                          |                                                                        |
| 13  | Front Door Window<br>BeltReveal (at Vent) | All                    | x      |                                    |                                                   |                                       |                                      |                                                                | Front Door<br>Vent. Assembly                                           |
| 14  | Front Door Window<br>Belt Reveal          | 16647                  | ×      |                                    | ×                                                 |                                       |                                      | Front Door Window<br>Belt Reveal (at<br>∨ent)                  | Rubber Bumper<br>on Front Door<br>Window Lower<br>Stop                 |

## CHEVROLET "B" BODIES - 15000 AND 16000 SERIES

FIGURES 17-15 THROUGH 17-27

| Key | Molding Name                                        | Series<br>or<br>Styles              | Screws | Spring<br>(Self-<br>Re-<br>tained) | Snap-On<br>Clips<br>or Re-<br>tainers<br>On Panel | Snap-<br>On<br>Clips<br>On<br>Molding | Studs<br>With<br>Attach-<br>ing Nuts | Engages With<br>Other Moldings                              | Remove<br>Hardware<br>Or Trim         |
|-----|-----------------------------------------------------|-------------------------------------|--------|------------------------------------|---------------------------------------------------|---------------------------------------|--------------------------------------|-------------------------------------------------------------|---------------------------------------|
| 15  | Rear Door Window<br>Frame Scalp Front               | 35,45,69                            |        | x                                  |                                                   |                                       |                                      | Rear Door Window<br>Frame Scalp Upper                       |                                       |
| 16  | Rear Door Window<br>Frame Scalp Upper               | 35,45,69                            |        | x                                  |                                                   |                                       |                                      | Rear Door Window<br>Frame Scalp Rear<br>(35,45 Styles Only) |                                       |
| 17  | Rear Door Window<br>Frame Scalp Rear                | 35,45                               |        | x                                  |                                                   |                                       |                                      |                                                             |                                       |
| 18  | Rear Quarter Window<br>Reveal Front                 | 11                                  |        |                                    | х                                                 |                                       |                                      | Rear Quarter<br>Window Reveal<br>Upper                      |                                       |
| 19  | Rear Quarter Window<br>Reveal Upper                 | 11                                  | ×      |                                    |                                                   |                                       |                                      |                                                             |                                       |
| 20  | Rear Quarter Window<br>Belt Reveal                  | 16647                               | ×      |                                    | х                                                 |                                       |                                      |                                                             | Rear Quarter<br>Window Lower<br>Stop  |
| 21  | Rear Quarter Window<br>Reveal Upper                 | 35,45                               |        |                                    | х                                                 |                                       |                                      | Rear Quarter Win-<br>dow Reveal Lower<br>Escutcheon         |                                       |
| 22  | Rear Quarter Window<br>Reveal Lower                 | 35,45                               |        |                                    | x                                                 |                                       |                                      | Rear Quarter Win-<br>dow Reveal Upper                       |                                       |
| 23  | Rear Quarter Window<br>Reveal Lower Es–<br>cutcheon | 35,45                               |        |                                    | х                                                 |                                       |                                      |                                                             |                                       |
| 24  | Rear Quarter Belt<br>Reveal                         | 11,39,47,69,87                      |        |                                    | х                                                 |                                       | х                                    |                                                             | Headlining at<br>Rear Quarter<br>Area |
| 25  | Rear Quarter Belt<br>Pinchweld Finishing            | 67                                  | х      |                                    |                                                   | x                                     |                                      |                                                             |                                       |
| 26  | Front Door Outer<br>Panel                           | 15600,16400<br>16639,16647          | х      |                                    | x                                                 |                                       |                                      |                                                             |                                       |
| 27  | Rear Door Outer<br>Panel                            | 15600,16400<br>16639                | x      |                                    | ×                                                 |                                       |                                      |                                                             |                                       |
| 28  | Rear Quarter Outer<br>Panel                         | 15611                               |        |                                    | x                                                 |                                       | ×                                    |                                                             | Rear Quarter<br>Trim Pad              |
|     |                                                     | 15669<br>15635–45 Rt<br>15635–45 Lt |        |                                    | x<br>x<br>x                                       |                                       | X<br>X                               |                                                             | Rear Quarter<br>Trim                  |
| 29  | Front of Rear Wheel<br>Opening                      | 16400<br>16639-87                   | ×      |                                    | x                                                 |                                       | x                                    |                                                             |                                       |

### 17-18 EXTERIOR MOLDINGS

|     |                                                                    |                        | FIGUE  | lES 17-                            | 15 THRO                                           | UGH 17-                               | 27                                   |                                |                                                  |
|-----|--------------------------------------------------------------------|------------------------|--------|------------------------------------|---------------------------------------------------|---------------------------------------|--------------------------------------|--------------------------------|--------------------------------------------------|
| Кеу | Molding Name                                                       | Series<br>or<br>Styles | Screws | Spring<br>(Self-<br>Re-<br>tained) | Snap-On<br>Clips<br>or Re-<br>tainers<br>On Panel | Snap-<br>On<br>Clips<br>On<br>Molding | Studs<br>With<br>Attach-<br>ing Nuts | Engages With<br>Other Moldings | Remove<br>Hardware<br>Or Trim                    |
| 30  | Rear Wheel Opening                                                 | 16635-45<br>16800      | x      |                                    |                                                   |                                       |                                      |                                |                                                  |
| 31  | Rear of Rear Wheel<br>Opening                                      | 16400<br>16639-47      |        |                                    | ×                                                 |                                       | ×                                    |                                | Rear Quarter<br>Trim (16435–45<br>Rt. Side Only) |
|     |                                                                    | 16800                  | ×      |                                    | ×                                                 |                                       |                                      |                                |                                                  |
| 32  | Rear Quarter Outer<br>Panel Name Plate                             | 15400,15600<br>16400   |        |                                    |                                                   | x                                     | ×                                    |                                | Rear Quarter<br>Trim (35–45<br>Styles)           |
| 33  | Roof Panel Emblem                                                  | 16639-47               |        |                                    |                                                   |                                       | x                                    |                                | Headlining at<br>Rear Quarter<br>Area            |
| 34  | Front Door Outer<br>Panel Transfer<br>Finishing Upper              | 16635-45               | ×      |                                    | х                                                 |                                       |                                      |                                |                                                  |
| 35  | Front Door Outer<br>Panel Transfer<br>Finishing Lower              | 16635-45               | ×      |                                    | х                                                 |                                       |                                      |                                |                                                  |
| 36  | Rear Door Outer<br>Panel Transfer<br>Finishing Upper               | 16635-45               | ×      |                                    | x                                                 | -                                     |                                      |                                |                                                  |
| 37  | Rear Door Outer<br>Panel Transfer<br>Finishing Lower               | 16635-45               | ×      |                                    | x                                                 |                                       |                                      |                                |                                                  |
| 38  | Rear Quarter Outer<br>Panel Transfer<br>Finishing Upper            | 16635-45               |        |                                    | x                                                 |                                       |                                      |                                |                                                  |
| 39  | Front of Rear Wheel<br>Opening Transfer<br>Finishing Lower         | 16635-45               | ×      |                                    |                                                   |                                       | x                                    |                                |                                                  |
| 40  | Rear of Rear Wheel<br>Opening Transfer<br>Finishing Lower          | 16635-45               |        |                                    | х                                                 |                                       |                                      |                                |                                                  |
| 41  | Rear Quarter Outer<br>Panel Transfer<br>Finishing Rear<br>Vertical | 16635-45               |        |                                    |                                                   | x                                     |                                      |                                |                                                  |
|     |                                                                    |                        |        |                                    |                                                   |                                       |                                      |                                |                                                  |

#### CHEVROLET "B" BODIES - 15000 AND 16000 SERIES FIGURES 17-15 THROUGH 17-27

|     |                                                     |                                              | FIGUN  |                                    | 15 THRO                                           |                                       |                                      |                                  |                                      |
|-----|-----------------------------------------------------|----------------------------------------------|--------|------------------------------------|---------------------------------------------------|---------------------------------------|--------------------------------------|----------------------------------|--------------------------------------|
| Key | Molding Name                                        | Series<br>or<br>Styles                       | Screws | Spring<br>(Self-<br>Re-<br>tained) | Snap-On<br>Clips<br>or Re-<br>tainers<br>On Panel | Snap-<br>On<br>Clips<br>On<br>Molding | Studs<br>With<br>Attach-<br>ing Nuts | Engages With<br>Other Moldings   | Remove<br>Hardware<br>Or Trim        |
| 42  | Rear of Rear Quarter<br>Outer Panel                 | 15600,16400<br>16600,16800<br>(Except 35–45) | ×      |                                    |                                                   |                                       |                                      |                                  | Rear of Rear<br>Quarter<br>Extension |
| 43  | Rear of Rear Quarter<br>Outer Panel Upper           | 16635-45                                     | x      |                                    |                                                   | x                                     |                                      |                                  |                                      |
| 44  | Rear of Rear Quarter<br>Outer Panel Lower           | 35-45                                        | ×      |                                    |                                                   | х                                     |                                      |                                  |                                      |
| 45  | Back Window Reveal<br>Upper                         | All (Except<br>35,45,67)                     |        |                                    | х                                                 |                                       |                                      | Back Window Re-<br>veal Side     |                                      |
| 46  | Back WindowReveal<br>Side                           | All (Except<br>35,45,67)                     |        |                                    | х                                                 |                                       |                                      |                                  |                                      |
| 47  | Back Window Reveal<br>Lower                         | All (Except<br>35,45,67)                     |        |                                    | х                                                 |                                       |                                      | Back Window Re-<br>veal Side     |                                      |
| 48  | Back Body Opening<br>Upper Reveal                   | 35,45                                        | ×      |                                    |                                                   | -                                     |                                      | Back Body Opening<br>Reveal Side | Upper Glass<br>Run Channel           |
| 49  | Back Body Opening<br>Side Reveal                    | 35,45                                        | х      |                                    |                                                   |                                       |                                      |                                  |                                      |
| 50  | Tailgate Window<br>Reveal                           | 35,45                                        | х      |                                    |                                                   | x                                     |                                      |                                  |                                      |
| 51  | Tailgate Outer Panel<br>Belt Reveal<br>(Optional)   | 35,45                                        | х      |                                    |                                                   | x                                     |                                      |                                  |                                      |
| 52  | Back Body Pillar Belt<br>Finishing (Optional)       | 35,45                                        | x      |                                    |                                                   | x                                     |                                      |                                  |                                      |
| 53  | Rear Compartment<br>Lid Outer Panel                 | 15600,16400<br>16600,16800                   | x      |                                    |                                                   |                                       | ×                                    |                                  |                                      |
|     | Tailgate Outer<br>Panel Lower                       | 35,45                                        |        |                                    |                                                   | x                                     | x                                    |                                  | Tailgate Trim<br>Panel Assembly      |
|     | Tailgate Outer Panel<br>Transfer Finishing<br>Upper | 16635,45                                     | ×      |                                    |                                                   | ×                                     |                                      |                                  |                                      |
|     | Rear Compartment<br>Lid Outer Panel<br>Emblem       | All (Except<br>35-45)                        | x      |                                    |                                                   |                                       | ×                                    |                                  |                                      |
|     | Rear Compartment<br>Lid Outer Panel<br>Name Plate   | All (Except<br>35-45)                        |        |                                    |                                                   |                                       | ×                                    |                                  |                                      |
|     | Tailgate Outer Panel<br>Emblem                      | 35-45                                        |        |                                    |                                                   |                                       | ×                                    |                                  | Tailgate Trim<br>Panel Assembly      |
|     | Tailgate Outer Panel<br>Name Plate                  | 35-45                                        |        |                                    |                                                   |                                       | ×                                    |                                  | Tailgate Trim<br>Panel Assembly      |