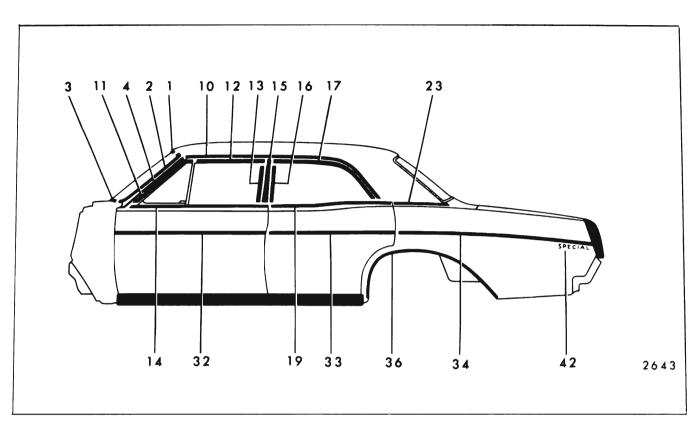

#### CHEVROLET "A" BODIES - 13000 SERIES FIGURES 17-4 THROUGH 17-14

| Key | Molding Name                           | Series<br>or<br>Styles | Screws | Spring<br>(Self-<br>Re-<br>tained) | Snap-On<br>Clips<br>or Re-<br>tainers<br>On Panel | Snap-<br>On<br>Clips<br>On<br>Molding | Studs<br>With<br>Attach-<br>ing Nuts | Engages With<br>Other Moldings         | Remove<br>Hardware<br>Or Trim                                                                |
|-----|----------------------------------------|------------------------|--------|------------------------------------|---------------------------------------------------|---------------------------------------|--------------------------------------|----------------------------------------|----------------------------------------------------------------------------------------------|
| 1   | Windshield Reveal<br>Upper             | All                    |        |                                    | x                                                 |                                       |                                      |                                        |                                                                                              |
| 2   | Windshield Reveal<br>Side              | All                    |        |                                    | x                                                 |                                       |                                      | Windshield Reveal<br>Upper             |                                                                                              |
| 3   | Windshield Reveal<br>Lower             | All                    |        |                                    | x                                                 |                                       |                                      | Windshield Reveal<br>Side              |                                                                                              |
| 4   | Windshield Pillar<br>Finishing         | 17, 67, 80             | ×      |                                    |                                                   |                                       |                                      |                                        | Windshield<br>PillarWeather-<br>strip and<br>Weatherstrip<br>Retainer                        |
| 5   | Windshield Header<br>Center            | 67                     | ×      |                                    |                                                   |                                       |                                      | Windshield Header<br>Side              | Rear View<br>Mirror Support                                                                  |
| 6   | Windshield Header<br>Side              | 67                     | x      |                                    |                                                   |                                       |                                      | Windshield Reveal<br>Upper and Sides   | Sunshade<br>Support Wind-<br>shield Pillar<br>Weatherstrip<br>and Weather-<br>strip Retainer |
| 7   | Roof Drip Molding<br>Front Scalp       | 35, 39                 |        | ×                                  |                                                   |                                       |                                      | Roof Drip Molding<br>Scalp Escutcheon  |                                                                                              |
| 8   | Roof Drip Molding<br>Scalp Escutcheon  | 35, 39                 |        | x                                  |                                                   |                                       |                                      |                                        |                                                                                              |
| 9   | Roof Drip Molding<br>Rear Scalp        | 35, 39                 |        | x                                  |                                                   |                                       |                                      | Roof Drip Molding<br>Scalp Escutcheon  |                                                                                              |
| 10  | Roof Drip Molding<br>Scalp             | 11, 17, 69, 80         |        | x                                  |                                                   |                                       |                                      |                                        |                                                                                              |
| 11  | Front Door Window<br>Frame Front Scalp | 35, 69, 80             |        | ×                                  |                                                   | i<br>i                                |                                      |                                        |                                                                                              |
| 12  | Front Door Window<br>Frame Upper Scalp | 35, 69, 80             |        | x                                  |                                                   |                                       |                                      | Front Door Window<br>Frame Front Scalp |                                                                                              |
| 13  | Front Door Window<br>Frame Rear Scalp  | 35, 69                 |        | x                                  |                                                   |                                       |                                      | Front Door Window<br>Frame Upper Scalp |                                                                                              |
| 14  | Center Pillar Scalp                    | 35, 69                 | ×      |                                    |                                                   |                                       |                                      |                                        |                                                                                              |
| 15  | Rear Door Window<br>Frame Front Scalp  | 35, 69                 |        | ×                                  |                                                   |                                       |                                      | Rear Door Window<br>Frame Upper Scalp  |                                                                                              |
| 16  | Rear Door Window<br>Frame Upper Scalp  | 35, 69                 |        | ×                                  |                                                   |                                       |                                      | Rear Door Window<br>Frame Rear Scalp   |                                                                                              |

|     |                                                            |                        | FIGUE  | RES 17-                            | 4 THROU                                           | JGH 17-                               | 14                                   |                                                                         |                                                                              |
|-----|------------------------------------------------------------|------------------------|--------|------------------------------------|---------------------------------------------------|---------------------------------------|--------------------------------------|-------------------------------------------------------------------------|------------------------------------------------------------------------------|
| Key | Molding Name                                               | Series<br>or<br>Styles | Screws | Spring<br>(Self-<br>Re-<br>tained) | Snap-On<br>Clips<br>or Re-<br>tainers<br>On Panel | Snap-<br>On<br>Clips<br>On<br>Molding | Studs<br>With<br>Attach-<br>ing Nuts | Engages With<br>Other Moldings                                          | Remove<br>Hardware<br>Or Trim                                                |
| 17  | Rear Door Window<br>Frame Rear Scalp                       | 35                     |        | x                                  |                                                   |                                       |                                      |                                                                         |                                                                              |
| 18  | Rear Quarter Belt<br>Reveal                                | 11, 39, 69             |        |                                    | ×                                                 | х                                     | х                                    |                                                                         |                                                                              |
| 19  | Rear Quarter Belt<br>Outer Reveal                          | 17                     |        |                                    | ×                                                 |                                       | x                                    |                                                                         |                                                                              |
| 20  | Rear Quarter Belt<br>Inner Reveal                          | 17                     |        |                                    | х                                                 |                                       | х                                    | Rear Quarter Belt<br>Outer Reveal                                       |                                                                              |
| 21  | Rear Quarter<br>Pinchweld Finishing                        | 67                     | ×      |                                    | х                                                 |                                       |                                      |                                                                         | Rear Quarter<br>and Rear End<br>Trimsticks                                   |
| 22  | Rear Quarter Win-<br>dow Reveal Upper<br>Corner Excutcheon | 35                     |        |                                    | x                                                 |                                       |                                      |                                                                         | Loosen Rear<br>Quarter Win-<br>dow Reveal<br>Upper and<br>Lower at<br>Corner |
| 23  | Rear Quarter Win-<br>dow Reveal Upper                      | <sup>-</sup> 35        |        |                                    | ×                                                 | -                                     |                                      | Rear Quarter Win-<br>dow Reveal Upper<br>and Lower Corner<br>Escutcheon |                                                                              |
| 24  | Rear Quarter Win-<br>dow Reveal Lower                      | 35                     |        |                                    | ×                                                 |                                       |                                      | Rear Quarter Win-<br>dow Reveal Upper<br>and Lower Corner<br>Escutcheon |                                                                              |
| 25  | Rear Quarter Win-<br>dow Reveal Lower<br>Corner Escutcheon | 35                     |        |                                    | ×                                                 |                                       |                                      |                                                                         | Loosen Rear<br>Quarter Win-<br>dow Reveal<br>Upper and<br>Lower at<br>Corner |
| 26  | Roof Panel Rear<br>Finishing                               | 80                     |        |                                    |                                                   |                                       | x                                    | Back Window<br>Side Finishing                                           | Finishing<br>Lace Dome<br>Lamp Rear<br>of Head-<br>lining                    |
| 27  | Back Window Side<br>Finishing                              | 80                     |        |                                    |                                                   |                                       | ×                                    | Rear Quarter<br>Pinchweld Belt<br>Finishing Front                       | Finishing<br>Lace, Side<br>Foundation                                        |
| 28  | Body Lock Pillar<br>Belt Reveal                            | 80                     |        |                                    |                                                   | ×                                     |                                      |                                                                         |                                                                              |

#### CHEVROLET "A" BODIES - 13000 SERIES FIGURES 17-4 THROUGH 17-14

|     |                                                          |                        |        |                                    | 4 THROU                                           |                                       |                                      |                                                                             |                                             |
|-----|----------------------------------------------------------|------------------------|--------|------------------------------------|---------------------------------------------------|---------------------------------------|--------------------------------------|-----------------------------------------------------------------------------|---------------------------------------------|
| Кеу | Molding Name                                             | Series<br>or<br>Styles | Screws | Spring<br>(Self-<br>Re-<br>tained) | Snap-On<br>Clips<br>or Re-<br>tainers<br>On Panel | Snap-<br>On<br>Clips<br>On<br>Molding | Studs<br>With<br>Attach-<br>ing Nuts | Engages With<br>Other Moldings                                              | Remove<br>Hardware<br>Or Trim               |
| 29  | Rear Quarter<br>Pinchweld Belt<br>Finishing Front        | 80                     |        |                                    | x                                                 |                                       | x                                    | Rear Quarter<br>Pinchweld Belt<br>Finishing Rear                            | Rear Quarter<br>Inner Access<br>Hole Cover  |
| 30  | Rear Quarter<br>Pinchweld Belt<br>Finishing Rear         | 80                     |        |                                    | ×                                                 |                                       | x                                    | Rear Quarter<br>Pinchweld Belt<br>Finishing Front                           | Rear Quarter<br>Inner Access<br>Hole Cover  |
| 31  | Front Door Outer<br>Panel                                | 13600                  | ×      |                                    | x                                                 |                                       |                                      |                                                                             |                                             |
| 32  | Rear Door Outer<br>Panel                                 | 13600                  | ×      |                                    | ×                                                 |                                       |                                      |                                                                             |                                             |
| 33  | Front of R <b>ear</b><br>Wheel Opening                   | 13600                  | ×      |                                    | ×                                                 |                                       | x                                    |                                                                             |                                             |
| 34  | Rear Wheel Opening                                       | 13800                  | ×      |                                    |                                                   |                                       |                                      |                                                                             |                                             |
| 35  | Rear of Rear                                             | 13635-80               |        |                                    |                                                   | x                                     |                                      |                                                                             |                                             |
|     | Wheel Opening                                            | 13617-39-<br>67-69     |        |                                    |                                                   | x                                     | x                                    |                                                                             |                                             |
| 36  | Rear Quarter Outer<br>Panel Emblem and/<br>or Name Plate | AII                    |        |                                    |                                                   |                                       | X                                    |                                                                             | Rear Quarter<br>Trim (35–80<br>Styles Only) |
| 37  | Front Door Outer<br>Panel Transfer<br>Finishing Upper    | 13835                  | ×      |                                    | x                                                 |                                       |                                      |                                                                             |                                             |
| 38  | Front Door Outer<br>Panel Transfer<br>Finishing Lower    | 13835                  | ×      |                                    | x                                                 |                                       |                                      |                                                                             |                                             |
| 39  | Rear Door Outer<br>Panel Transfer<br>Finishing Upper     | 13835                  | ×      |                                    | x                                                 |                                       |                                      |                                                                             |                                             |
| 40  | Rear Door Outer<br>Panel Transfer<br>Finishing Lower     | 13835                  | ×      |                                    | x                                                 |                                       |                                      |                                                                             |                                             |
| 41  | Rear Quarter Outer<br>Panel Transfer<br>Finishing Front  | 13835                  | ×      |                                    |                                                   |                                       |                                      |                                                                             |                                             |
|     | Rear Quarter Outer<br>Panel Transfer<br>Finishing Upper  | 13835                  | ×      |                                    | x                                                 |                                       |                                      | Rear Quarter<br>Outer Panel<br>Transfer Finishing<br>Rear Vertical<br>Upper |                                             |

#### Snap-On Snap~ Spring Studs Clips Series On Remove (Self-With Engages With or Re-Molding Name Screws Clips Hardware Key or Re-Attach-Other Moldings Styles tainers On Or Trim tained) ing Nuts On Panel Molding 43 Rear Quarter Outer 13835 Х Panel Transfer Finishing Rear Vertical Upper 13835 44 Rear Quarter Outer Х Panel Transfer Finishing Rear Vertical Lower 45 Front of Rear Wheel 13835 Х Rear Wheel **Opening Outer Panel** Opening Transfer Finishing 46 Rear of Rear Wheel 13835 Х Х Rear Quarter Outer **Opening Outer Panel** Panel Transfer Transfer Finishing Finishing Rear Vertical Lower 47 Rear Quarter Win-11 Х Rear Quarter Window Reveal Front dow Reveal Upper 48 Rear Quarter Win-11 х dow Reveal Upper 49 Rear of Rear Quarter 13400, 13800 Х Rear Quarter Outer Panel (Except 35 and Extension 80 Styles) 50 Rear Compartment 13600 Х Lid' Outer Panel 51 Rear End Panel All Х Emblem and/or Name Plate 52 Rear End Panel 13600 Х Upper 13800 53 Rear End Panel 13400, Х Lower 13600, 13800 54 Back Window All (Except Х Reveal Upper 35, 67) 55 Back Window All (Except Х Back Window Reveal Lower 35, 67) Reveal Upper 56 Back Body Opening 35 Back Body Opening Tailgate Win-Х Upper Reveal dow Glass Run Side Reveal Channel

#### CHEVROLET "A" BODIES - 13000 SERIES FIGURES 17-4 THROUGH 17-14

|     |                                                     |                            | FIGUI  | RES 17-                            | 4 THRO                                            | JGH 17-                               | 14                                   |                                |                                                     |
|-----|-----------------------------------------------------|----------------------------|--------|------------------------------------|---------------------------------------------------|---------------------------------------|--------------------------------------|--------------------------------|-----------------------------------------------------|
| Кеу | Molding Name                                        | Series<br>or<br>Styles     | Screws | Spring<br>(Self-<br>Re-<br>tained) | Snap-On<br>Clips<br>or Re-<br>tainers<br>On Panel | Snap-<br>On<br>Clips<br>On<br>Molding | Studs<br>With<br>Attach-<br>ing Nuts | Engages With<br>Other Moldings | Remove<br>Hardware<br>Or Trim                       |
| 57  | Back Body Opening<br>Side Reveal                    | 35                         | ×      |                                    |                                                   |                                       |                                      |                                | Back Body<br>Opening<br>Pinchweld<br>Finishing Lace |
| 58  | Tailgate Outer Panel<br>Emblem and/or<br>Name Plate | 35, 80                     |        |                                    |                                                   |                                       | x                                    |                                | Tailgate Trim<br>Assembly                           |
| 59  | Tailgate Outer<br>Panel Upper                       | 13635-80<br>13835          |        |                                    |                                                   |                                       | x                                    | Tailgate Outer<br>Panel Side   | Tailgate Trim<br>Assembly                           |
| 60  | Tailgate Outer<br>Panel Lower                       | 13635 <b>-</b> 80<br>13835 |        |                                    |                                                   |                                       | ×                                    | Tailgate Outer<br>Panel Side   | Tailgate Trim<br>Assembly                           |
| 61  | Tailgate Outer<br>Panel Side                        | 13635-80<br>13835          |        |                                    |                                                   |                                       | х                                    |                                |                                                     |
|     | Tailgate Belt<br>Finishing                          | 80                         |        |                                    |                                                   |                                       | ×                                    |                                |                                                     |
|     |                                                     |                            |        |                                    |                                                   |                                       |                                      |                                |                                                     |
|     |                                                     |                            |        |                                    |                                                   |                                       |                                      |                                |                                                     |
|     |                                                     |                            |        |                                    |                                                   |                                       |                                      |                                |                                                     |