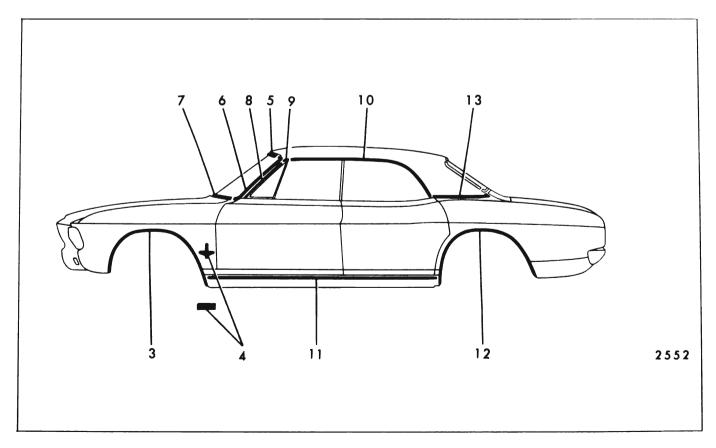

### 17-16 EXTERIOR MOLDINGS

|     |                                           |                        | FIGUR  | CO 1(-1                            | 5 THROU                                           |                                       | 51                                   |                                                                |                                                                        |
|-----|-------------------------------------------|------------------------|--------|------------------------------------|---------------------------------------------------|---------------------------------------|--------------------------------------|----------------------------------------------------------------|------------------------------------------------------------------------|
| Key | Molding Name                              | Series<br>or<br>Styles | Screws | Spring<br>(Self-<br>Re-<br>tained) | Snap-On<br>Clips<br>or Re-<br>tainers<br>On Panel | Snap-<br>On<br>Clips<br>On<br>Molding | Studs<br>With<br>Attach-<br>ing Nuts | Engages With<br>Other Moldings                                 | Remove<br>Hardware<br>Or Trim                                          |
| 1   | Windshield Reveal<br>Upper                | All                    |        |                                    | ×                                                 |                                       |                                      | Windshield Reveal<br>Side                                      |                                                                        |
| 2   | Windshield Reveal<br>Side                 | All                    |        |                                    | x                                                 |                                       |                                      | Windshield Reveal<br>Lower                                     |                                                                        |
| 3   | Windshield Reveal<br>Lower                | All                    | ×      |                                    |                                                   |                                       |                                      |                                                                | Cowl Air In-<br>take Grille                                            |
| 4   | Windshield Pillar<br>Drip                 | All<br>(Except 67)     | ×      |                                    |                                                   |                                       |                                      |                                                                | Windshield<br>Pillar Weather-<br>strip and<br>Weatherstrip<br>Retainer |
| 5   | Windshield Pillar<br>Finishing            | 67                     | ×      |                                    |                                                   |                                       |                                      |                                                                | Windshield<br>Pillar Weather-<br>strip and<br>Weatherstrip<br>Retainer |
| 6   | Windshield Header                         | 67                     | ×      |                                    |                                                   |                                       |                                      | Windshield Pillar<br>Finishing Wind-<br>shield Upper<br>Reveal | Rr. View Mirror<br>Support. Sun-<br>shade Support                      |
| 7   | Roof Drip Scalp                           | 11,39,69,87            |        | x                                  |                                                   | -                                     |                                      | Windshield Pillar<br>Drip                                      |                                                                        |
| 8   | Roof Drip Molding<br>Scalp Front          | 35,45,47               |        | х                                  |                                                   |                                       |                                      | Windshield Pillar<br>Drip                                      |                                                                        |
| 9   | Roof Drip Molding<br>Scalp Rear           | 35,45,47               |        | x                                  |                                                   |                                       |                                      | Roof Drip Molding<br>Scalp Front                               |                                                                        |
| 10  | Front Door Window<br>Frame Scalp Front    | 11,35,45,69            |        | ×                                  |                                                   |                                       |                                      |                                                                |                                                                        |
| 11  | Front Door Window<br>Frame Scalp Upper    | 11,35,45,69            |        | ×                                  |                                                   |                                       |                                      | Front Door Window<br>Frame Scalp Front                         |                                                                        |
| 12  | Front Door Window<br>Frame Scalp Rear     | 11,35,45,69            |        | x                                  |                                                   |                                       |                                      | Front Door Window<br>Frame ScalpUpper                          |                                                                        |
| 13  | Front Door Window<br>BeltReveal (at Vent) | All                    | x      |                                    |                                                   |                                       |                                      |                                                                | Front Door<br>Vent. Assembly                                           |
| 14  | Front Door Window<br>Belt Reveal          | 16647                  | ×      |                                    | ×                                                 |                                       |                                      | Front Door Window<br>Belt Reveal (at<br>∨ent)                  | Rubber Bumper<br>on Front Door<br>Window Lower<br>Stop                 |

## CHEVROLET "B" BODIES - 15000 AND 16000 SERIES

FIGURES 17-15 THROUGH 17-27

| Key | Molding Name                                        | Series<br>or<br>Styles              | Screws | Spring<br>(Self-<br>Re-<br>tained) | Snap-On<br>Clips<br>or Re-<br>tainers<br>On Panel | Snap-<br>On<br>Clips<br>On<br>Molding | Studs<br>With<br>Attach-<br>ing Nuts | Engages With<br>Other Moldings                              | Remove<br>Hardware<br>Or Trim         |
|-----|-----------------------------------------------------|-------------------------------------|--------|------------------------------------|---------------------------------------------------|---------------------------------------|--------------------------------------|-------------------------------------------------------------|---------------------------------------|
| 15  | Rear Door Window<br>Frame Scalp Front               | 35,45,69                            |        | x                                  |                                                   |                                       |                                      | Rear Door Window<br>Frame Scalp Upper                       |                                       |
| 16  | Rear Door Window<br>Frame Scalp Upper               | 35,45,69                            |        | x                                  |                                                   |                                       |                                      | Rear Door Window<br>Frame Scalp Rear<br>(35,45 Styles Only) |                                       |
| 17  | Rear Door Window<br>Frame Scalp Rear                | 35,45                               |        | x                                  |                                                   |                                       |                                      |                                                             |                                       |
| 18  | Rear Quarter Window<br>Reveal Front                 | 11                                  |        |                                    | х                                                 |                                       |                                      | Rear Quarter<br>Window Reveal<br>Upper                      |                                       |
| 19  | Rear Quarter Window<br>Reveal Upper                 | 11                                  | ×      |                                    |                                                   |                                       |                                      |                                                             |                                       |
| 20  | Rear Quarter Window<br>Belt Reveal                  | 16647                               | ×      |                                    | х                                                 |                                       |                                      |                                                             | Rear Quarter<br>Window Lower<br>Stop  |
| 21  | Rear Quarter Window<br>Reveal Upper                 | 35,45                               |        |                                    | х                                                 |                                       |                                      | Rear Quarter Win-<br>dow Reveal Lower<br>Escutcheon         |                                       |
| 22  | Rear Quarter Window<br>Reveal Lower                 | 35,45                               |        |                                    | x                                                 |                                       |                                      | Rear Quarter Win-<br>dow Reveal Upper                       |                                       |
| 23  | Rear Quarter Window<br>Reveal Lower Es–<br>cutcheon | 35,45                               |        |                                    | х                                                 |                                       |                                      |                                                             |                                       |
| 24  | Rear Quarter Belt<br>Reveal                         | 11,39,47,69,87                      |        |                                    | х                                                 |                                       | х                                    |                                                             | Headlining at<br>Rear Quarter<br>Area |
| 25  | Rear Quarter Belt<br>Pinchweld Finishing            | 67                                  | х      |                                    |                                                   | x                                     |                                      |                                                             |                                       |
| 26  | Front Door Outer<br>Panel                           | 15600,16400<br>16639,16647          | х      |                                    | x                                                 |                                       |                                      |                                                             |                                       |
| 27  | Rear Door Outer<br>Panel                            | 15600,16400<br>16639                | x      |                                    | ×                                                 |                                       |                                      |                                                             |                                       |
| 28  | Rear Quarter Outer<br>Panel                         | 15611                               |        |                                    | x                                                 |                                       | ×                                    |                                                             | Rear Quarter<br>Trim Pad              |
|     |                                                     | 15669<br>15635–45 Rt<br>15635–45 Lt |        |                                    | x<br>x<br>x                                       |                                       | X<br>X                               |                                                             | Rear Quarter<br>Trim                  |
| 29  | Front of Rear Wheel<br>Opening                      | 16400<br>16639-87                   | ×      |                                    | x                                                 |                                       | x                                    |                                                             |                                       |