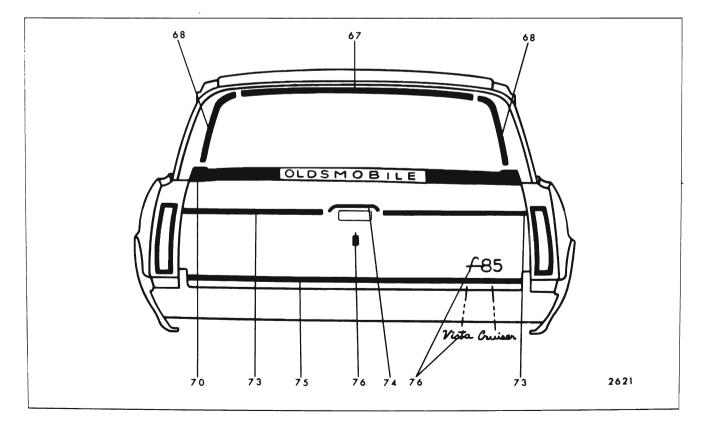

| SUBJECT   |         |    |   |   |   |   |   |   |   |   |   |   |   |   |   |   |   |   | PAGE    |
|-----------|---------|----|---|---|---|---|---|---|---|---|---|---|---|---|---|---|---|---|---------|
| Oldsmobi  | le Styl | es |   |   |   |   |   |   |   |   |   |   |   |   |   |   |   |   |         |
| ''A''     | Body    |    |   |   |   |   |   |   |   |   |   |   |   |   |   |   |   |   | 17-63   |
| "В-С"     | Body    |    |   |   |   | • |   |   |   |   |   |   |   |   |   |   |   |   | 17-74   |
| ··E"      | Body    | •  | • | • | • | • | • | • | • | • | • | • |   | • | • | • | • | • | 17-85   |
| Buick Sty | les     |    |   |   |   |   |   |   |   |   |   |   |   |   |   |   |   |   |         |
| ''A''     | Body    | •  | • | • | • | • | • | • | • | • | • |   | • | • | • | • |   |   | 17-87   |
| "В-С"     | Body    |    |   |   |   |   |   |   |   |   |   |   |   | • |   |   |   |   | 17 - 98 |
| "E"       | Body    |    | • |   | • |   | • | • | • |   |   |   |   | • |   |   | • |   | 17-106  |
| Cadillac  | Styles  |    |   |   |   |   |   |   |   |   |   |   |   |   |   |   |   |   |         |
| "C"       | Body    |    |   | • |   |   | • |   |   |   |   |   |   | • |   |   |   |   | 17-109  |
| "D"       | Body    |    |   |   |   |   |   |   |   |   |   |   |   |   |   |   |   |   | 17-116  |
| "E"       | Body    |    | • | • | • |   |   |   |   |   |   | • |   |   | • |   |   |   | 17-119  |
|           |         |    |   |   |   |   |   |   |   |   |   |   |   |   |   |   |   |   |         |