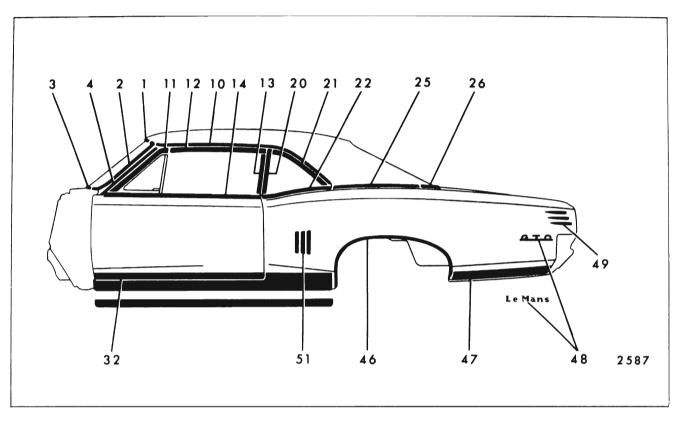

#### CHEVROLET "A" BODIES - 13000 SERIES FIGURES 17-4 THROUGH 17-14

| Key | Molding Name                           | Series<br>or<br>Styles | Screws | Spring<br>(Self-<br>Re-<br>tained) | Snap-On<br>Clips<br>or Re-<br>tainers<br>On Panel | Snap-<br>On<br>Clips<br>On<br>Molding | Studs<br>With<br>Attach-<br>ing Nuts | Engages With<br>Other Moldings         | Remove<br>Hardware<br>Or Trim                                                                |
|-----|----------------------------------------|------------------------|--------|------------------------------------|---------------------------------------------------|---------------------------------------|--------------------------------------|----------------------------------------|----------------------------------------------------------------------------------------------|
| 1   | Windshield Reveal<br>Upper             | All                    |        |                                    | x                                                 |                                       |                                      |                                        |                                                                                              |
| 2   | Windshield Reveal<br>Side              | All                    |        |                                    | x                                                 |                                       |                                      | Windshield Reveal<br>Upper             |                                                                                              |
| 3   | Windshield Reveal<br>Lower             | All                    |        |                                    | x                                                 |                                       |                                      | Windshield Reveal<br>Side              |                                                                                              |
| 4   | Windshield Pillar<br>Finishing         | 17, 67, 80             | ×      |                                    |                                                   |                                       |                                      |                                        | Windshield<br>PillarWeather-<br>strip and<br>Weatherstrip<br>Retainer                        |
| 5   | Windshield Header<br>Center            | 67                     | ×      |                                    |                                                   |                                       |                                      | Windshield Header<br>Side              | Rear View<br>Mirror Support                                                                  |
| 6   | Windshield Header<br>Side              | 67                     | x      |                                    |                                                   |                                       |                                      | Windshield Reveal<br>Upper and Sides   | Sunshade<br>Support Wind-<br>shield Pillar<br>Weatherstrip<br>and Weather-<br>strip Retainer |
| 7   | Roof Drip Molding<br>Front Scalp       | 35, 39                 |        | ×                                  |                                                   |                                       |                                      | Roof Drip Molding<br>Scalp Escutcheon  |                                                                                              |
| 8   | Roof Drip Molding<br>Scalp Escutcheon  | 35, 39                 |        | x                                  |                                                   |                                       |                                      |                                        |                                                                                              |
| 9   | Roof Drip Molding<br>Rear Scalp        | 35, 39                 |        | x                                  |                                                   |                                       |                                      | Roof Drip Molding<br>Scalp Escutcheon  |                                                                                              |
| 10  | Roof Drip Molding<br>Scalp             | 11, 17, 69, 80         |        | x                                  |                                                   |                                       |                                      |                                        |                                                                                              |
| 11  | Front Door Window<br>Frame Front Scalp | 35, 69, 80             |        | ×                                  |                                                   | i<br>i                                |                                      |                                        |                                                                                              |
| 12  | Front Door Window<br>Frame Upper Scalp | 35, 69, 80             |        | x                                  |                                                   |                                       |                                      | Front Door Window<br>Frame Front Scalp |                                                                                              |
| 13  | Front Door Window<br>Frame Rear Scalp  | 35, 69                 |        | x                                  |                                                   |                                       |                                      | Front Door Window<br>Frame Upper Scalp |                                                                                              |
| 14  | Center Pillar Scalp                    | 35, 69                 | ×      |                                    |                                                   |                                       |                                      |                                        |                                                                                              |
| 15  | Rear Door Window<br>Frame Front Scalp  | 35, 69                 |        | ×                                  |                                                   |                                       |                                      | Rear Door Window<br>Frame Upper Scalp  |                                                                                              |
| 16  | Rear Door Window<br>Frame Upper Scalp  | 35, 69                 |        | ×                                  |                                                   |                                       |                                      | Rear Door Window<br>Frame Rear Scalp   |                                                                                              |

|     |                                                            |                        | FIGUE  | RES 17-                            | 4 THROU                                           | JGH 17-                               | 14                                   |                                                                         |                                                                              |
|-----|------------------------------------------------------------|------------------------|--------|------------------------------------|---------------------------------------------------|---------------------------------------|--------------------------------------|-------------------------------------------------------------------------|------------------------------------------------------------------------------|
| Key | Molding Name                                               | Series<br>or<br>Styles | Screws | Spring<br>(Self-<br>Re-<br>tained) | Snap-On<br>Clips<br>or Re-<br>tainers<br>On Panel | Snap-<br>On<br>Clips<br>On<br>Molding | Studs<br>With<br>Attach-<br>ing Nuts | Engages With<br>Other Moldings                                          | Remove<br>Hardware<br>Or Trim                                                |
| 17  | Rear Door Window<br>Frame Rear Scalp                       | 35                     |        | x                                  |                                                   |                                       |                                      |                                                                         |                                                                              |
| 18  | Rear Quarter Belt<br>Reveal                                | 11, 39, 69             |        |                                    | ×                                                 | х                                     | х                                    |                                                                         |                                                                              |
| 19  | Rear Quarter Belt<br>Outer Reveal                          | 17                     |        |                                    | ×                                                 |                                       | x                                    |                                                                         |                                                                              |
| 20  | Rear Quarter Belt<br>Inner Reveal                          | 17                     |        |                                    | х                                                 |                                       | х                                    | Rear Quarter Belt<br>Outer Reveal                                       |                                                                              |
| 21  | Rear Quarter<br>Pinchweld Finishing                        | 67                     | ×      |                                    | х                                                 |                                       |                                      |                                                                         | Rear Quarter<br>and Rear End<br>Trimsticks                                   |
| 22  | Rear Quarter Win-<br>dow Reveal Upper<br>Corner Excutcheon | 35                     |        |                                    | x                                                 |                                       |                                      |                                                                         | Loosen Rear<br>Quarter Win-<br>dow Reveal<br>Upper and<br>Lower at<br>Corner |
| 23  | Rear Quarter Win-<br>dow Reveal Upper                      | <sup>-</sup> 35        |        |                                    | ×                                                 | -                                     |                                      | Rear Quarter Win-<br>dow Reveal Upper<br>and Lower Corner<br>Escutcheon |                                                                              |
| 24  | Rear Quarter Win-<br>dow Reveal Lower                      | 35                     |        |                                    | ×                                                 |                                       |                                      | Rear Quarter Win-<br>dow Reveal Upper<br>and Lower Corner<br>Escutcheon |                                                                              |
| 25  | Rear Quarter Win-<br>dow Reveal Lower<br>Corner Escutcheon | 35                     |        |                                    | ×                                                 |                                       |                                      |                                                                         | Loosen Rear<br>Quarter Win-<br>dow Reveal<br>Upper and<br>Lower at<br>Corner |
| 26  | Roof Panel Rear<br>Finishing                               | 80                     |        |                                    |                                                   |                                       | x                                    | Back Window<br>Side Finishing                                           | Finishing<br>Lace Dome<br>Lamp Rear<br>of Head-<br>lining                    |
| 27  | Back Window Side<br>Finishing                              | 80                     |        |                                    |                                                   |                                       | ×                                    | Rear Quarter<br>Pinchweld Belt<br>Finishing Front                       | Finishing<br>Lace, Side<br>Foundation                                        |
| 28  | Body Lock Pillar<br>Belt Reveal                            | 80                     |        |                                    |                                                   | ×                                     |                                      |                                                                         |                                                                              |

#### CHEVROLET "A" BODIES - 13000 SERIES FIGURES 17-4 THROUGH 17-14

|     |                                                          |                        |        |                                    | 4 THROU                                           |                                       |                                      |                                                                             |                                             |
|-----|----------------------------------------------------------|------------------------|--------|------------------------------------|---------------------------------------------------|---------------------------------------|--------------------------------------|-----------------------------------------------------------------------------|---------------------------------------------|
| Кеу | Molding Name                                             | Series<br>or<br>Styles | Screws | Spring<br>(Self-<br>Re-<br>tained) | Snap-On<br>Clips<br>or Re-<br>tainers<br>On Panel | Snap-<br>On<br>Clips<br>On<br>Molding | Studs<br>With<br>Attach-<br>ing Nuts | Engages With<br>Other Moldings                                              | Remove<br>Hardware<br>Or Trim               |
| 29  | Rear Quarter<br>Pinchweld Belt<br>Finishing Front        | 80                     |        |                                    | x                                                 |                                       | x                                    | Rear Quarter<br>Pinchweld Belt<br>Finishing Rear                            | Rear Quarter<br>Inner Access<br>Hole Cover  |
| 30  | Rear Quarter<br>Pinchweld Belt<br>Finishing Rear         | 80                     |        |                                    | ×                                                 |                                       | x                                    | Rear Quarter<br>Pinchweld Belt<br>Finishing Front                           | Rear Quarter<br>Inner Access<br>Hole Cover  |
| 31  | Front Door Outer<br>Panel                                | 13600                  | ×      |                                    | x                                                 |                                       |                                      |                                                                             |                                             |
| 32  | Rear Door Outer<br>Panel                                 | 13600                  | ×      |                                    | ×                                                 |                                       |                                      |                                                                             |                                             |
| 33  | Front of R <b>ear</b><br>Wheel Opening                   | 13600                  | ×      |                                    | ×                                                 |                                       | x                                    |                                                                             |                                             |
| 34  | Rear Wheel Opening                                       | 13800                  | ×      |                                    |                                                   |                                       |                                      |                                                                             |                                             |
| 35  | Rear of Rear                                             | 13635-80               |        |                                    |                                                   | x                                     |                                      |                                                                             |                                             |
|     | Wheel Opening                                            | 13617-39-<br>67-69     |        |                                    |                                                   | x                                     | x                                    |                                                                             |                                             |
| 36  | Rear Quarter Outer<br>Panel Emblem and/<br>or Name Plate | AII                    |        |                                    |                                                   |                                       | X                                    |                                                                             | Rear Quarter<br>Trim (35–80<br>Styles Only) |
| 37  | Front Door Outer<br>Panel Transfer<br>Finishing Upper    | 13835                  | ×      |                                    | x                                                 |                                       |                                      |                                                                             |                                             |
| 38  | Front Door Outer<br>Panel Transfer<br>Finishing Lower    | 13835                  | ×      |                                    | x                                                 |                                       |                                      |                                                                             |                                             |
| 39  | Rear Door Outer<br>Panel Transfer<br>Finishing Upper     | 13835                  | ×      |                                    | x                                                 |                                       |                                      |                                                                             |                                             |
| 40  | Rear Door Outer<br>Panel Transfer<br>Finishing Lower     | 13835                  | ×      |                                    | x                                                 |                                       |                                      |                                                                             |                                             |
| 41  | Rear Quarter Outer<br>Panel Transfer<br>Finishing Front  | 13835                  | ×      |                                    |                                                   |                                       |                                      |                                                                             |                                             |
|     | Rear Quarter Outer<br>Panel Transfer<br>Finishing Upper  | 13835                  | ×      |                                    | x                                                 |                                       |                                      | Rear Quarter<br>Outer Panel<br>Transfer Finishing<br>Rear Vertical<br>Upper |                                             |

#### Snap-On Snap~ Spring Studs Clips Series On Remove (Self-With Engages With or Re-Molding Name Screws Clips Hardware Key or Re-Attach-Other Moldings Styles tainers On Or Trim tained) ing Nuts On Panel Molding 43 Rear Quarter Outer 13835 Х Panel Transfer Finishing Rear Vertical Upper 13835 44 Rear Quarter Outer Х Panel Transfer Finishing Rear Vertical Lower 45 Front of Rear Wheel 13835 Х Rear Wheel **Opening Outer Panel** Opening Transfer Finishing 46 Rear of Rear Wheel 13835 Х Х Rear Quarter Outer **Opening Outer Panel** Panel Transfer Transfer Finishing Finishing Rear Vertical Lower 47 Rear Quarter Win-11 Х Rear Quarter Window Reveal Front dow Reveal Upper 48 Rear Quarter Win-11 х dow Reveal Upper 49 Rear of Rear Quarter 13400, 13800 Х Rear Quarter Outer Panel (Except 35 and Extension 80 Styles) 50 Rear Compartment 13600 Х Lid' Outer Panel 51 Rear End Panel All Х Emblem and/or Name Plate 52 Rear End Panel 13600 Х Upper 13800 53 Rear End Panel 13400, Х Lower 13600, 13800 54 Back Window All (Except Х Reveal Upper 35, 67) 55 Back Window All (Except Х Back Window Reveal Lower 35, 67) Reveal Upper 56 Back Body Opening 35 Back Body Opening Tailgate Win-Х Upper Reveal dow Glass Run Side Reveal Channel