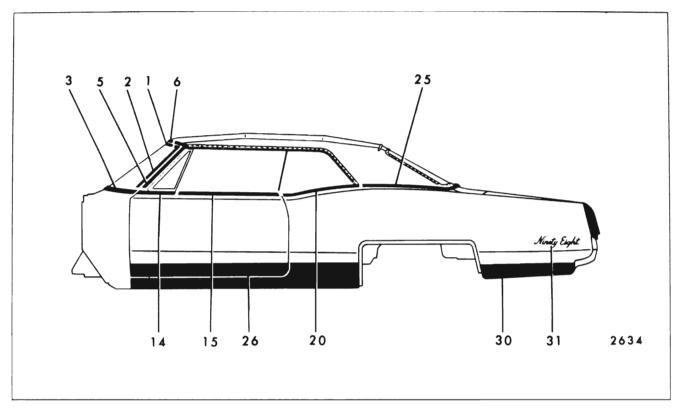

### 17-16 EXTERIOR MOLDINGS

|     |                                           |                        | FIGUR  | CO 1(-1                            | 5 THROU                                           |                                       | 51                                   |                                                                |                                                                        |
|-----|-------------------------------------------|------------------------|--------|------------------------------------|---------------------------------------------------|---------------------------------------|--------------------------------------|----------------------------------------------------------------|------------------------------------------------------------------------|
| Key | Molding Name                              | Series<br>or<br>Styles | Screws | Spring<br>(Self-<br>Re-<br>tained) | Snap-On<br>Clips<br>or Re-<br>tainers<br>On Panel | Snap-<br>On<br>Clips<br>On<br>Molding | Studs<br>With<br>Attach-<br>ing Nuts | Engages With<br>Other Moldings                                 | Remove<br>Hardware<br>Or Trim                                          |
| 1   | Windshield Reveal<br>Upper                | All                    |        |                                    | ×                                                 |                                       |                                      | Windshield Reveal<br>Side                                      |                                                                        |
| 2   | Windshield Reveal<br>Side                 | All                    |        |                                    | x                                                 |                                       |                                      | Windshield Reveal<br>Lower                                     |                                                                        |
| 3   | Windshield Reveal<br>Lower                | All                    | ×      |                                    |                                                   |                                       |                                      |                                                                | Cowl Air In-<br>take Grille                                            |
| 4   | Windshield Pillar<br>Drip                 | All<br>(Except 67)     | ×      |                                    |                                                   |                                       |                                      |                                                                | Windshield<br>Pillar Weather-<br>strip and<br>Weatherstrip<br>Retainer |
| 5   | Windshield Pillar<br>Finishing            | 67                     | ×      |                                    |                                                   |                                       |                                      |                                                                | Windshield<br>Pillar Weather-<br>strip and<br>Weatherstrip<br>Retainer |
| 6   | Windshield Header                         | 67                     | ×      |                                    |                                                   |                                       |                                      | Windshield Pillar<br>Finishing Wind-<br>shield Upper<br>Reveal | Rr. View Mirror<br>Support. Sun-<br>shade Support                      |
| 7   | Roof Drip Scalp                           | 11,39,69,87            |        | x                                  |                                                   | -                                     |                                      | Windshield Pillar<br>Drip                                      |                                                                        |
| 8   | Roof Drip Molding<br>Scalp Front          | 35,45,47               |        | х                                  |                                                   |                                       |                                      | Windshield Pillar<br>Drip                                      |                                                                        |
| 9   | Roof Drip Molding<br>Scalp Rear           | 35,45,47               |        | x                                  |                                                   |                                       |                                      | Roof Drip Molding<br>Scalp Front                               |                                                                        |
| 10  | Front Door Window<br>Frame Scalp Front    | 11,35,45,69            |        | ×                                  |                                                   |                                       |                                      |                                                                |                                                                        |
| 11  | Front Door Window<br>Frame Scalp Upper    | 11,35,45,69            |        | ×                                  |                                                   |                                       |                                      | Front Door Window<br>Frame Scalp Front                         |                                                                        |
| 12  | Front Door Window<br>Frame Scalp Rear     | 11,35,45,69            |        | x                                  |                                                   |                                       |                                      | Front Door Window<br>Frame ScalpUpper                          |                                                                        |
| 13  | Front Door Window<br>BeltReveal (at Vent) | All                    | x      |                                    |                                                   |                                       |                                      |                                                                | Front Door<br>Vent. Assembly                                           |
| 14  | Front Door Window<br>Belt Reveal          | 16647                  | ×      |                                    | ×                                                 |                                       |                                      | Front Door Window<br>Belt Reveal (at<br>∨ent)                  | Rubber Bumper<br>on Front Door<br>Window Lower<br>Stop                 |

## CHEVROLET "B" BODIES - 15000 AND 16000 SERIES

FIGURES 17-15 THROUGH 17-27

| Key | Molding Name                                        | Series<br>or<br>Styles              | Screws | Spring<br>(Self-<br>Re-<br>tained) | Snap-On<br>Clips<br>or Re-<br>tainers<br>On Panel | Snap-<br>On<br>Clips<br>On<br>Molding | Studs<br>With<br>Attach-<br>ing Nuts | Engages With<br>Other Moldings                              | Remove<br>Hardware<br>Or Trim         |
|-----|-----------------------------------------------------|-------------------------------------|--------|------------------------------------|---------------------------------------------------|---------------------------------------|--------------------------------------|-------------------------------------------------------------|---------------------------------------|
| 15  | Rear Door Window<br>Frame Scalp Front               | 35,45,69                            |        | x                                  |                                                   |                                       |                                      | Rear Door Window<br>Frame Scalp Upper                       |                                       |
| 16  | Rear Door Window<br>Frame Scalp Upper               | 35,45,69                            |        | x                                  |                                                   |                                       |                                      | Rear Door Window<br>Frame Scalp Rear<br>(35,45 Styles Only) |                                       |
| 17  | Rear Door Window<br>Frame Scalp Rear                | 35,45                               |        | x                                  |                                                   |                                       |                                      |                                                             |                                       |
| 18  | Rear Quarter Window<br>Reveal Front                 | 11                                  |        |                                    | х                                                 |                                       |                                      | Rear Quarter<br>Window Reveal<br>Upper                      |                                       |
| 19  | Rear Quarter Window<br>Reveal Upper                 | 11                                  | ×      |                                    |                                                   |                                       |                                      |                                                             |                                       |
| 20  | Rear Quarter Window<br>Belt Reveal                  | 16647                               | ×      |                                    | х                                                 |                                       |                                      |                                                             | Rear Quarter<br>Window Lower<br>Stop  |
| 21  | Rear Quarter Window<br>Reveal Upper                 | 35,45                               |        |                                    | х                                                 |                                       |                                      | Rear Quarter Win-<br>dow Reveal Lower<br>Escutcheon         |                                       |
| 22  | Rear Quarter Window<br>Reveal Lower                 | 35,45                               |        |                                    | x                                                 |                                       |                                      | Rear Quarter Win-<br>dow Reveal Upper                       |                                       |
| 23  | Rear Quarter Window<br>Reveal Lower Es–<br>cutcheon | 35,45                               |        |                                    | х                                                 |                                       |                                      |                                                             |                                       |
| 24  | Rear Quarter Belt<br>Reveal                         | 11,39,47,69,87                      |        |                                    | х                                                 |                                       | х                                    |                                                             | Headlining at<br>Rear Quarter<br>Area |
| 25  | Rear Quarter Belt<br>Pinchweld Finishing            | 67                                  | х      |                                    |                                                   | x                                     |                                      |                                                             |                                       |
| 26  | Front Door Outer<br>Panel                           | 15600,16400<br>16639,16647          | х      |                                    | x                                                 |                                       |                                      |                                                             |                                       |
| 27  | Rear Door Outer<br>Panel                            | 15600,16400<br>16639                | x      |                                    | ×                                                 |                                       |                                      |                                                             |                                       |
| 28  | Rear Quarter Outer<br>Panel                         | 15611                               |        |                                    | x                                                 |                                       | ×                                    |                                                             | Rear Quarter<br>Trim Pad              |
|     |                                                     | 15669<br>15635–45 Rt<br>15635–45 Lt |        |                                    | x<br>x<br>x                                       |                                       | X<br>X                               |                                                             | Rear Quarter<br>Trim                  |
| 29  | Front of Rear Wheel<br>Opening                      | 16400<br>16639-87                   | ×      |                                    | x                                                 |                                       | x                                    |                                                             |                                       |