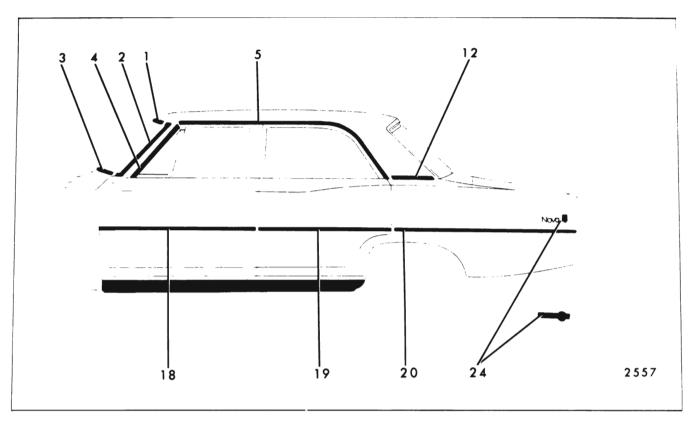

#### CHEVROLET "A" BODIES - 13000 SERIES FIGURES 17-4 THROUGH 17-14

| Key | Molding Name                           | Series<br>or<br>Styles | Screws | Spring<br>(Self-<br>Re-<br>tained) | Snap-On<br>Clips<br>or Re-<br>tainers<br>On Panel | Snap-<br>On<br>Clips<br>On<br>Molding | Studs<br>With<br>Attach-<br>ing Nuts | Engages With<br>Other Moldings         | Remove<br>Hardware<br>Or Trim                                                                |
|-----|----------------------------------------|------------------------|--------|------------------------------------|---------------------------------------------------|---------------------------------------|--------------------------------------|----------------------------------------|----------------------------------------------------------------------------------------------|
| 1   | Windshield Reveal<br>Upper             | All                    |        |                                    | x                                                 |                                       |                                      |                                        |                                                                                              |
| 2   | Windshield Reveal<br>Side              | All                    |        |                                    | x                                                 |                                       |                                      | Windshield Reveal<br>Upper             |                                                                                              |
| 3   | Windshield Reveal<br>Lower             | All                    |        |                                    | x                                                 |                                       |                                      | Windshield Reveal<br>Side              |                                                                                              |
| 4   | Windshield Pillar<br>Finishing         | 17, 67, 80             | ×      |                                    |                                                   |                                       |                                      |                                        | Windshield<br>PillarWeather-<br>strip and<br>Weatherstrip<br>Retainer                        |
| 5   | Windshield Header<br>Center            | 67                     | ×      |                                    |                                                   |                                       |                                      | Windshield Header<br>Side              | Rear View<br>Mirror Support                                                                  |
| 6   | Windshield Header<br>Side              | 67                     | x      |                                    |                                                   |                                       |                                      | Windshield Reveal<br>Upper and Sides   | Sunshade<br>Support Wind-<br>shield Pillar<br>Weatherstrip<br>and Weather-<br>strip Retainer |
| 7   | Roof Drip Molding<br>Front Scalp       | 35, 39                 |        | ×                                  |                                                   |                                       |                                      | Roof Drip Molding<br>Scalp Escutcheon  |                                                                                              |
| 8   | Roof Drip Molding<br>Scalp Escutcheon  | 35, 39                 |        | x                                  |                                                   |                                       |                                      |                                        |                                                                                              |
| 9   | Roof Drip Molding<br>Rear Scalp        | 35, 39                 |        | x                                  |                                                   |                                       |                                      | Roof Drip Molding<br>Scalp Escutcheon  |                                                                                              |
| 10  | Roof Drip Molding<br>Scalp             | 11, 17, 69, 80         |        | x                                  |                                                   |                                       |                                      |                                        |                                                                                              |
| 11  | Front Door Window<br>Frame Front Scalp | 35, 69, 80             |        | ×                                  |                                                   | i<br>i                                |                                      |                                        |                                                                                              |
| 12  | Front Door Window<br>Frame Upper Scalp | 35, 69, 80             |        | x                                  |                                                   |                                       |                                      | Front Door Window<br>Frame Front Scalp |                                                                                              |
| 13  | Front Door Window<br>Frame Rear Scalp  | 35, 69                 |        | x                                  |                                                   |                                       |                                      | Front Door Window<br>Frame Upper Scalp |                                                                                              |
| 14  | Center Pillar Scalp                    | 35, 69                 | ×      |                                    |                                                   |                                       |                                      |                                        |                                                                                              |
| 15  | Rear Door Window<br>Frame Front Scalp  | 35, 69                 |        | ×                                  |                                                   |                                       |                                      | Rear Door Window<br>Frame Upper Scalp  |                                                                                              |
| 16  | Rear Door Window<br>Frame Upper Scalp  | 35, 69                 |        | ×                                  |                                                   |                                       |                                      | Rear Door Window<br>Frame Rear Scalp   |                                                                                              |

|     |                                                            |                        | FIGUE  | RES 17-                            | 4 THROU                                           | JGH 17-                               | 14                                   |                                                                         |                                                                              |
|-----|------------------------------------------------------------|------------------------|--------|------------------------------------|---------------------------------------------------|---------------------------------------|--------------------------------------|-------------------------------------------------------------------------|------------------------------------------------------------------------------|
| Key | Molding Name                                               | Series<br>or<br>Styles | Screws | Spring<br>(Self-<br>Re-<br>tained) | Snap-On<br>Clips<br>or Re-<br>tainers<br>On Panel | Snap-<br>On<br>Clips<br>On<br>Molding | Studs<br>With<br>Attach-<br>ing Nuts | Engages With<br>Other Moldings                                          | Remove<br>Hardware<br>Or Trim                                                |
| 17  | Rear Door Window<br>Frame Rear Scalp                       | 35                     |        | x                                  |                                                   |                                       |                                      |                                                                         |                                                                              |
| 18  | Rear Quarter Belt<br>Reveal                                | 11, 39, 69             |        |                                    | ×                                                 | х                                     | х                                    |                                                                         |                                                                              |
| 19  | Rear Quarter Belt<br>Outer Reveal                          | 17                     |        |                                    | ×                                                 |                                       | x                                    |                                                                         |                                                                              |
| 20  | Rear Quarter Belt<br>Inner Reveal                          | 17                     |        |                                    | х                                                 |                                       | х                                    | Rear Quarter Belt<br>Outer Reveal                                       |                                                                              |
| 21  | Rear Quarter<br>Pinchweld Finishing                        | 67                     | ×      |                                    | х                                                 |                                       |                                      |                                                                         | Rear Quarter<br>and Rear End<br>Trimsticks                                   |
| 22  | Rear Quarter Win-<br>dow Reveal Upper<br>Corner Excutcheon | 35                     |        |                                    | x                                                 |                                       |                                      |                                                                         | Loosen Rear<br>Quarter Win-<br>dow Reveal<br>Upper and<br>Lower at<br>Corner |
| 23  | Rear Quarter Win-<br>dow Reveal Upper                      | <sup>-</sup> 35        |        |                                    | ×                                                 | -                                     |                                      | Rear Quarter Win-<br>dow Reveal Upper<br>and Lower Corner<br>Escutcheon |                                                                              |
| 24  | Rear Quarter Win-<br>dow Reveal Lower                      | 35                     |        |                                    | ×                                                 |                                       |                                      | Rear Quarter Win-<br>dow Reveal Upper<br>and Lower Corner<br>Escutcheon |                                                                              |
| 25  | Rear Quarter Win-<br>dow Reveal Lower<br>Corner Escutcheon | 35                     |        |                                    | ×                                                 |                                       |                                      |                                                                         | Loosen Rear<br>Quarter Win-<br>dow Reveal<br>Upper and<br>Lower at<br>Corner |
| 26  | Roof Panel Rear<br>Finishing                               | 80                     |        |                                    |                                                   |                                       | x                                    | Back Window<br>Side Finishing                                           | Finishing<br>Lace Dome<br>Lamp Rear<br>of Head-<br>lining                    |
| 27  | Back Window Side<br>Finishing                              | 80                     |        |                                    |                                                   |                                       | ×                                    | Rear Quarter<br>Pinchweld Belt<br>Finishing Front                       | Finishing<br>Lace, Side<br>Foundation                                        |
| 28  | Body Lock Pillar<br>Belt Reveal                            | 80                     |        |                                    |                                                   | ×                                     |                                      |                                                                         |                                                                              |