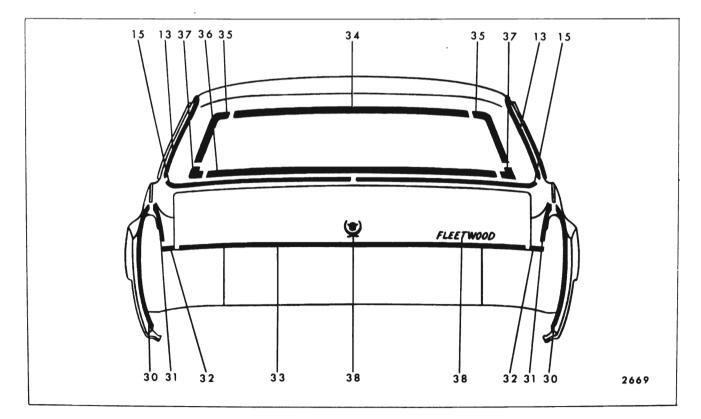

|                                                             |
|     | Rear Compartment<br>Lid Outer Panel<br>Emblem and/or<br>Name Plate | All                    |        |                                    |                                       |                            | ×                                    |                                                                                               |                                                             |

## 17-112 EXTERIOR MOLDINGS



Fig. 17-116-Cadillac 68069-68169 Styles



Fig. 17-117-Cadillac 68247-68347 Styles



Fig. 17-118-Cadillac 68367 Styles



## 17-114 EXTERIOR MOLDINGS



Fig. 17-120-Cadillac 68269-68369 Styles



Fig. 17-121-Cadillac 68069-68169 Styles



Fig. 17-122-Cadillac 68200-68300 Styles

## 17-116 EXTERIOR MOLDINGS

|     |                                                       |                        |        | FIGU                               | RE 17-12                                          | 23                                            |                                      |                                                                                                          |                               |
|-----|-------------------------------------------------------|------------------------|--------|------------------------------------|---------------------------------------------------|-----------------------------------------------|--------------------------------------