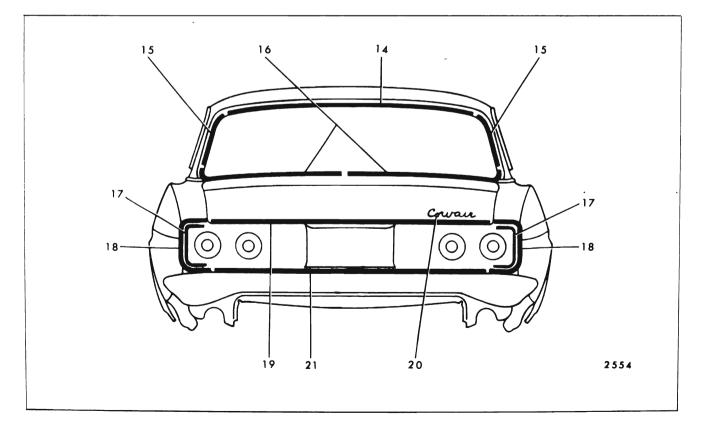

#### CHEVROLET "B" BODIES - 15000 AND 16000 SERIES FIGURES 17-15 THROUGH 17-27

|     |                                                     |                                              | FIGUN  |                                    | 15 THRO                                           |                                       |                                      |                                  |                                      |
|-----|-----------------------------------------------------|----------------------------------------------|--------|------------------------------------|---------------------------------------------------|---------------------------------------|--------------------------------------|----------------------------------|--------------------------------------|
| Key | Molding Name                                        | Series<br>or<br>Styles                       | Screws | Spring<br>(Self-<br>Re-<br>tained) | Snap-On<br>Clips<br>or Re-<br>tainers<br>On Panel | Snap-<br>On<br>Clips<br>On<br>Molding | Studs<br>With<br>Attach-<br>ing Nuts | Engages With<br>Other Moldings   | Remove<br>Hardware<br>Or Trim        |
| 42  | Rear of Rear Quarter<br>Outer Panel                 | 15600,16400<br>16600,16800<br>(Except 35–45) | ×      |                                    |                                                   |                                       |                                      |                                  | Rear of Rear<br>Quarter<br>Extension |
| 43  | Rear of Rear Quarter<br>Outer Panel Upper           | 16635-45                                     | x      |                                    |                                                   | x                                     |                                      |                                  |                                      |
| 44  | Rear of Rear Quarter<br>Outer Panel Lower           | 35-45                                        | ×      |                                    |                                                   | х                                     |                                      |                                  |                                      |
| 45  | Back Window Reveal<br>Upper                         | All (Except<br>35,45,67)                     |        |                                    | х                                                 |                                       |                                      | Back Window Re-<br>veal Side     |                                      |
| 46  | Back WindowReveal<br>Side                           | All (Except<br>35,45,67)                     |        |                                    | х                                                 |                                       |                                      |                                  |                                      |
| 47  | Back Window Reveal<br>Lower                         | All (Except<br>35,45,67)                     |        |                                    | х                                                 |                                       |                                      | Back Window Re-<br>veal Side     |                                      |
| 48  | Back Body Opening<br>Upper Reveal                   | 35,45                                        | ×      |                                    |                                                   | -                                     |                                      | Back Body Opening<br>Reveal Side | Upper Glass<br>Run Channel           |
| 49  | Back Body Opening<br>Side Reveal                    | 35,45                                        | х      |                                    |                                                   |                                       |                                      |                                  |                                      |
| 50  | Tailgate Window<br>Reveal                           | 35,45                                        | х      |                                    |                                                   | x                                     |                                      |                                  |                                      |
| 51  | Tailgate Outer Panel<br>Belt Reveal<br>(Optional)   | 35,45                                        | х      |                                    |                                                   | x                                     |                                      |                                  |                                      |
| 52  | Back Body Pillar Belt<br>Finishing (Optional)       | 35,45                                        | x      |                                    |                                                   | x                                     |                                      |                                  |                                      |
| 53  | Rear Compartment<br>Lid Outer Panel                 | 15600,16400<br>16600,16800                   | x      |                                    |                                                   |                                       | ×                                    |                                  |                                      |
|     | Tailgate Outer<br>Panel Lower                       | 35,45                                        |        |                                    |                                                   | x                                     | x                                    |                                  | Tailgate Trim<br>Panel Assembly      |
|     | Tailgate Outer Panel<br>Transfer Finishing<br>Upper | 16635,45                                     | ×      |                                    |                                                   | ×                                     |                                      |                                  |                                      |
|     | Rear Compartment<br>Lid Outer Panel<br>Emblem       | All (Except<br>35-45)                        | x      |                                    |                                                   |                                       | ×                                    |                                  |                                      |
|     | Rear Compartment<br>Lid Outer Panel<br>Name Plate   | All (Except<br>35-45)                        |        |                                    |                                                   |                                       | ×                                    |                                  |                                      |
|     | Tailgate Outer Panel<br>Emblem                      | 35-45                                        |        |                                    |                                                   |                                       | ×                                    |                                  | Tailgate Trim<br>Panel Assembly      |
|     | Tailgate Outer Panel<br>Name Plate                  | 35-45                                        |        |                                    |                                                   |                                       | ×                                    |                                  | Tailgate Trim<br>Panel Assembly      |