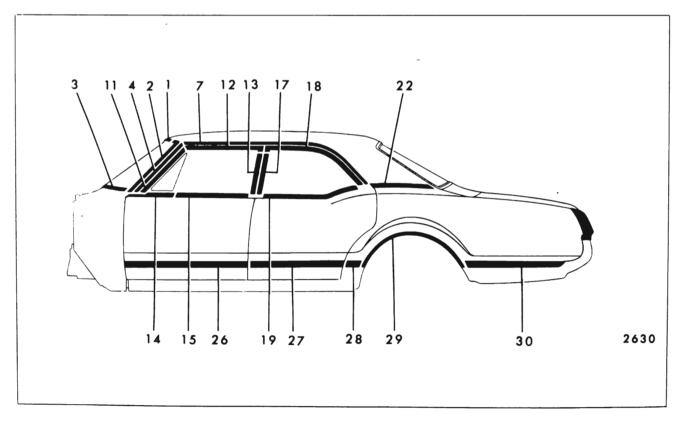

#### CHEVROLET "A" BODIES - 13000 SERIES FIGURES 17-4 THROUGH 17-14

| Key | Molding Name                           | Series<br>or<br>Styles | Screws | Spring<br>(Self-<br>Re-<br>tained) | Snap-On<br>Clips<br>or Re-<br>tainers<br>On Panel | Snap-<br>On<br>Clips<br>On<br>Molding | Studs<br>With<br>Attach-<br>ing Nuts | Engages With<br>Other Moldings         | Remove<br>Hardware<br>Or Trim                                                                |
|-----|----------------------------------------|------------------------|--------|------------------------------------|---------------------------------------------------|---------------------------------------|--------------------------------------|----------------------------------------|----------------------------------------------------------------------------------------------|
| 1   | Windshield Reveal<br>Upper             | All                    |        |                                    | x                                                 |                                       |                                      |                                        |                                                                                              |
| 2   | Windshield Reveal<br>Side              | All                    |        |                                    | x                                                 |                                       |                                      | Windshield Reveal<br>Upper             |                                                                                              |
| 3   | Windshield Reveal<br>Lower             | All                    |        |                                    | x                                                 |                                       |                                      | Windshield Reveal<br>Side              |                                                                                              |
| 4   | Windshield Pillar<br>Finishing         | 17, 67, 80             | ×      |                                    |                                                   |                                       |                                      |                                        | Windshield<br>PillarWeather-<br>strip and<br>Weatherstrip<br>Retainer                        |
| 5   | Windshield Header<br>Center            | 67                     | ×      |                                    |                                                   |                                       |                                      | Windshield Header<br>Side              | Rear View<br>Mirror Support                                                                  |
| 6   | Windshield Header<br>Side              | 67                     | x      |                                    |                                                   |                                       |                                      | Windshield Reveal<br>Upper and Sides   | Sunshade<br>Support Wind-<br>shield Pillar<br>Weatherstrip<br>and Weather-<br>strip Retainer |
| 7   | Roof Drip Molding<br>Front Scalp       | 35, 39                 |        | ×                                  |                                                   |                                       |                                      | Roof Drip Molding<br>Scalp Escutcheon  |                                                                                              |
| 8   | Roof Drip Molding<br>Scalp Escutcheon  | 35, 39                 |        | x                                  |                                                   |                                       |                                      |                                        |                                                                                              |
| 9   | Roof Drip Molding<br>Rear Scalp        | 35, 39                 |        | x                                  |                                                   |                                       |                                      | Roof Drip Molding<br>Scalp Escutcheon  |                                                                                              |
| 10  | Roof Drip Molding<br>Scalp             | 11, 17, 69, 80         |        | x                                  |                                                   |                                       |                                      |                                        |                                                                                              |
| 11  | Front Door Window<br>Frame Front Scalp | 35, 69, 80             |        | ×                                  |                                                   | i<br>i                                |                                      |                                        |                                                                                              |
| 12  | Front Door Window<br>Frame Upper Scalp | 35, 69, 80             |        | x                                  |                                                   |                                       |                                      | Front Door Window<br>Frame Front Scalp |                                                                                              |
| 13  | Front Door Window<br>Frame Rear Scalp  | 35, 69                 |        | x                                  |                                                   |                                       |                                      | Front Door Window<br>Frame Upper Scalp |                                                                                              |
| 14  | Center Pillar Scalp                    | 35, 69                 | ×      |                                    |                                                   |                                       |                                      |                                        |                                                                                              |
| 15  | Rear Door Window<br>Frame Front Scalp  | 35, 69                 |        | ×                                  |                                                   |                                       |                                      | Rear Door Window<br>Frame Upper Scalp  |                                                                                              |
| 16  | Rear Door Window<br>Frame Upper Scalp  | 35, 69                 |        | ×                                  |                                                   |                                       |                                      | Rear Door Window<br>Frame Rear Scalp   |                                                                                              |

|     |                                                            |                        | FIGUE  | RES 17-                            | 4 THROU                                           | JGH 17-                               | 14                                   |                                                                         |                                                                              |
|-----|------------------------------------------------------------|------------------------|--------|------------------------------------|---------------------------------------------------|---------------------------------------|--------------------------------------|-------------------------------------------------------------------------|------------------------------------------------------------------------------|
| Key | Molding Name                                               | Series<br>or<br>Styles | Screws | Spring<br>(Self-<br>Re-<br>tained) | Snap-On<br>Clips<br>or Re-<br>tainers<br>On Panel | Snap-<br>On<br>Clips<br>On<br>Molding | Studs<br>With<br>Attach-<br>ing Nuts | Engages With<br>Other Moldings                                          | Remove<br>Hardware<br>Or Trim                                                |
| 17  | Rear Door Window<br>Frame Rear Scalp                       | 35                     |        | x                                  |                                                   |                                       |                                      |                                                                         |                                                                              |
| 18  | Rear Quarter Belt<br>Reveal                                | 11, 39, 69             |        |                                    | ×                                                 | х                                     | х                                    |                                                                         |                                                                              |
| 19  | Rear Quarter Belt<br>Outer Reveal                          | 17                     |        |                                    | ×                                                 |                                       | x                                    |                                                                         |                                                                              |
| 20  | Rear Quarter Belt<br>Inner Reveal                          | 17                     |        |                                    | х                                                 |                                       | х                                    | Rear Quarter Belt<br>Outer Reveal                                       |                                                                              |
| 21  | Rear Quarter<br>Pinchweld Finishing                        | 67                     | ×      |                                    | х                                                 |                                       |                                      |                                                                         | Rear Quarter<br>and Rear End<br>Trimsticks                                   |
| 22  | Rear Quarter Win-<br>dow Reveal Upper<br>Corner Excutcheon | 35                     |        |                                    | x                                                 |                                       |                                      |                                                                         | Loosen Rear<br>Quarter Win-<br>dow Reveal<br>Upper and<br>Lower at<br>Corner |
| 23  | Rear Quarter Win-<br>dow Reveal Upper                      | <sup>-</sup> 35        |        |                                    | ×                                                 | -                                     |                                      | Rear Quarter Win-<br>dow Reveal Upper<br>and Lower Corner<br>Escutcheon |                                                                              |
| 24  | Rear Quarter Win-<br>dow Reveal Lower                      | 35                     |        |                                    | ×                                                 |                                       |                                      | Rear Quarter Win-<br>dow Reveal Upper<br>and Lower Corner<br>Escutcheon |                                                                              |
| 25  | Rear Quarter Win-<br>dow Reveal Lower<br>Corner Escutcheon | 35                     |        |                                    | ×                                                 |                                       |                                      |                                                                         | Loosen Rear<br>Quarter Win-<br>dow Reveal<br>Upper and<br>Lower at<br>Corner |
| 26  | Roof Panel Rear<br>Finishing                               | 80                     |        |                                    |                                                   |                                       | x                                    | Back Window<br>Side Finishing                                           | Finishing<br>Lace Dome<br>Lamp Rear<br>of Head-<br>lining                    |
| 27  | Back Window Side<br>Finishing                              | 80                     |        |                                    |                                                   |                                       | ×                                    | Rear Quarter<br>Pinchweld Belt<br>Finishing Front                       | Finishing<br>Lace, Side<br>Foundation                                        |
| 28  | Body Lock Pillar<br>Belt Reveal                            | 80                     |        |                                    |                                                   | ×                                     |                                      |                                                                         |                                                                              |

#### CHEVROLET "A" BODIES - 13000 SERIES FIGURES 17-4 THROUGH 17-14

|     |                                                          |                        |        |                                    | 4 THROU                                           |                                       |                                      |                                                                             |                                             |
|-----|----------------------------------------------------------|------------------------|--------|------------------------------------|---------------------------------------------------|---------------------------------------|--------------------------------------|-----------------------------------------------------------------------------|---------------------------------------------|
| Кеу | Molding Name                                             | Series<br>or<br>Styles | Screws | Spring<br>(Self-<br>Re-<br>tained) | Snap-On<br>Clips<br>or Re-<br>tainers<br>On Panel | Snap-<br>On<br>Clips<br>On<br>Molding | Studs<br>With<br>Attach-<br>ing Nuts | Engages With<br>Other Moldings                                              | Remove<br>Hardware<br>Or Trim               |
| 29  | Rear Quarter<br>Pinchweld Belt<br>Finishing Front        | 80                     |        |                                    | x                                                 |                                       | x                                    | Rear Quarter<br>Pinchweld Belt<br>Finishing Rear                            | Rear Quarter<br>Inner Access<br>Hole Cover  |
| 30  | Rear Quarter<br>Pinchweld Belt<br>Finishing Rear         | 80                     |        |                                    | ×                                                 |                                       | x                                    | Rear Quarter<br>Pinchweld Belt<br>Finishing Front                           | Rear Quarter<br>Inner Access<br>Hole Cover  |
| 31  | Front Door Outer<br>Panel                                | 13600                  | ×      |                                    | x                                                 |                                       |                                      |                                                                             |                                             |
| 32  | Rear Door Outer<br>Panel                                 | 13600                  | ×      |                                    | ×                                                 |                                       |                                      |                                                                             |                                             |
| 33  | Front of R <b>ear</b><br>Wheel Opening                   | 13600                  | ×      |                                    | ×                                                 |                                       | x                                    |                                                                             |                                             |
| 34  | Rear Wheel Opening                                       | 13800                  | ×      |                                    |                                                   |                                       |                                      |                                                                             |                                             |
| 35  | Rear of Rear                                             | 13635-80               |        |                                    |                                                   | x                                     |                                      |                                                                             |                                             |
|     | Wheel Opening                                            | 13617-39-<br>67-69     |        |                                    |                                                   | x                                     | x                                    |                                                                             |                                             |
| 36  | Rear Quarter Outer<br>Panel Emblem and/<br>or Name Plate | AII                    |        |                                    |                                                   |                                       | X                                    |                                                                             | Rear Quarter<br>Trim (35–80<br>Styles Only) |
| 37  | Front Door Outer<br>Panel Transfer<br>Finishing Upper    | 13835                  | ×      |                                    | x                                                 |                                       |                                      |                                                                             |                                             |
| 38  | Front Door Outer<br>Panel Transfer<br>Finishing Lower    | 13835                  | ×      |                                    | x                                                 |                                       |                                      |                                                                             |                                             |
| 39  | Rear Door Outer<br>Panel Transfer<br>Finishing Upper     | 13835                  | ×      |                                    | x                                                 |                                       |                                      |                                                                             |                                             |
| 40  | Rear Door Outer<br>Panel Transfer<br>Finishing Lower     | 13835                  | ×      |                                    | x                                                 |                                       |                                      |                                                                             |                                             |
| 41  | Rear Quarter Outer<br>Panel Transfer<br>Finishing Front  | 13835                  | ×      |                                    |                                                   |                                       |                                      |                                                                             |                                             |
|     | Rear Quarter Outer<br>Panel Transfer<br>Finishing Upper  | 13835                  | ×      |                                    | x                                                 |                                       |                                      | Rear Quarter<br>Outer Panel<br>Transfer Finishing<br>Rear Vertical<br>Upper |                                             |