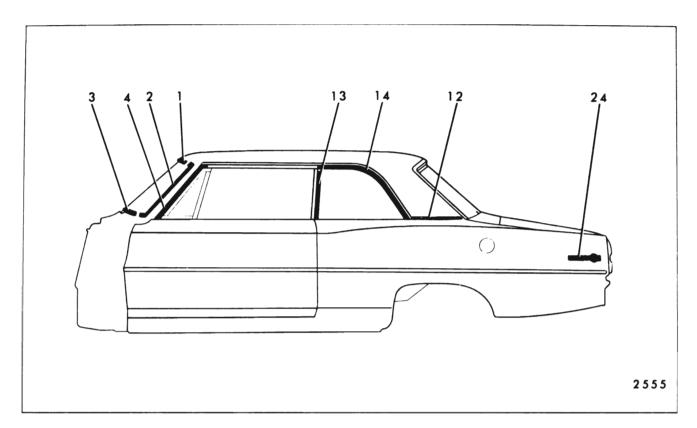

### 17-16 EXTERIOR MOLDINGS

|     |                                           |                        | FIGUR  | CO 1(-1                            | 5 THROU                                           |                                       | 51                                   |                                                                |                                                                        |
|-----|-------------------------------------------|------------------------|--------|------------------------------------|---------------------------------------------------|---------------------------------------|--------------------------------------|----------------------------------------------------------------|------------------------------------------------------------------------|
| Key | Molding Name                              | Series<br>or<br>Styles | Screws | Spring<br>(Self-<br>Re-<br>tained) | Snap-On<br>Clips<br>or Re-<br>tainers<br>On Panel | Snap-<br>On<br>Clips<br>On<br>Molding | Studs<br>With<br>Attach-<br>ing Nuts | Engages With<br>Other Moldings                                 | Remove<br>Hardware<br>Or Trim                                          |
| 1   | Windshield Reveal<br>Upper                | All                    |        |                                    | ×                                                 |                                       |                                      | Windshield Reveal<br>Side                                      |                                                                        |
| 2   | Windshield Reveal<br>Side                 | All                    |        |                                    | x                                                 |                                       |                                      | Windshield Reveal<br>Lower                                     |                                                                        |
| 3   | Windshield Reveal<br>Lower                | All                    | ×      |                                    |                                                   |                                       |                                      |                                                                | Cowl Air In-<br>take Grille                                            |
| 4   | Windshield Pillar<br>Drip                 | All<br>(Except 67)     | ×      |                                    |                                                   |                                       |                                      |                                                                | Windshield<br>Pillar Weather-<br>strip and<br>Weatherstrip<br>Retainer |
| 5   | Windshield Pillar<br>Finishing            | 67                     | ×      |                                    |                                                   |                                       |                                      |                                                                | Windshield<br>Pillar Weather-<br>strip and<br>Weatherstrip<br>Retainer |
| 6   | Windshield Header                         | 67                     | ×      |                                    |                                                   |                                       |                                      | Windshield Pillar<br>Finishing Wind-<br>shield Upper<br>Reveal | Rr. View Mirror<br>Support. Sun-<br>shade Support                      |
| 7   | Roof Drip Scalp                           | 11,39,69,87            |        | x                                  |                                                   | -                                     |                                      | Windshield Pillar<br>Drip                                      |                                                                        |
| 8   | Roof Drip Molding<br>Scalp Front          | 35,45,47               |        | х                                  |                                                   |                                       |                                      | Windshield Pillar<br>Drip                                      |                                                                        |
| 9   | Roof Drip Molding<br>Scalp Rear           | 35,45,47               |        | x                                  |                                                   |                                       |                                      | Roof Drip Molding<br>Scalp Front                               |                                                                        |
| 10  | Front Door Window<br>Frame Scalp Front    | 11,35,45,69            |        | ×                                  |                                                   |                                       |                                      |                                                                |                                                                        |
| 11  | Front Door Window<br>Frame Scalp Upper    | 11,35,45,69            |        | ×                                  |                                                   |                                       |                                      | Front Door Window<br>Frame Scalp Front                         |                                                                        |
| 12  | Front Door Window<br>Frame Scalp Rear     | 11,35,45,69            |        | x                                  |                                                   |                                       |                                      | Front Door Window<br>Frame ScalpUpper                          |                                                                        |
| 13  | Front Door Window<br>BeltReveal (at Vent) | All                    | x      |                                    |                                                   |                                       |                                      |                                                                | Front Door<br>Vent. Assembly                                           |
| 14  | Front Door Window<br>Belt Reveal          | 16647                  | ×      |                                    | ×                                                 |                                       |                                      | Front Door Window<br>Belt Reveal (at<br>∨ent)                  | Rubber Bumper<br>on Front Door<br>Window Lower<br>Stop                 |