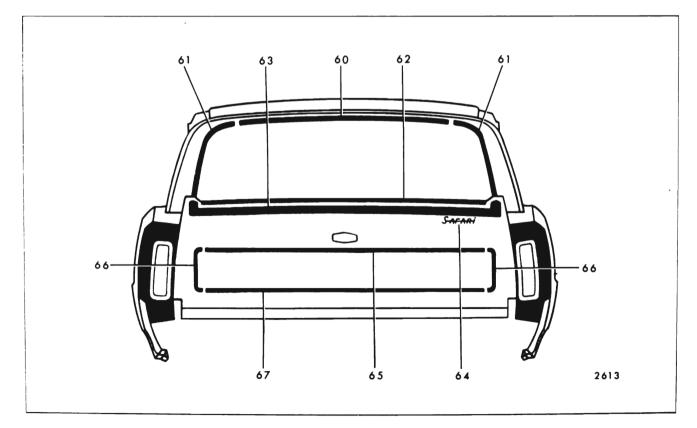

PONTIAC "A" BODIES - 23000 AND 24000 SERIES FIGURES 17-40 THROUGH 17-49

|     |                                                                             |                        | FIGUR  | ES 1/-4                            | 40 THRO                                           | UGH 17-                               | 49                                   |                                                                         |                                                                              |
|-----|-----------------------------------------------------------------------------|------------------------|--------|------------------------------------|---------------------------------------------------|---------------------------------------|--------------------------------------|-------------------------------------------------------------------------|------------------------------------------------------------------------------|
| Key | Molding Name                                                                | Series<br>or<br>Styles | Screws | Spring<br>(Self-<br>Re-<br>tained) | Snap-On<br>Clips<br>or Re-<br>tainers<br>On Panel | Snap-<br>On<br>Clips<br>On<br>Molding | Studs<br>With<br>Attach-<br>ing Nuts | Engages With<br>Other Moldings                                          | Remove<br>Hardware<br>Or Trim                                                |
| 30  | Rear Quarter Win-<br>dow Reveal Lower                                       | 35                     |        |                                    | ×                                                 |                                       |                                      | Rear Quarter Win-<br>dow Reveal Upper<br>and Lower Corner<br>Escutcheon |                                                                              |
| 31  | Rear Quarter Win-<br>dow Reveal Lower<br>Corner Escutcheon                  | 35                     |        |                                    | x                                                 |                                       |                                      |                                                                         | Loosen Rear<br>Quarter Win-<br>dow Reveal<br>Upper and<br>Lower at<br>Corner |
| 32  | Front Door Outer<br>Panel                                                   | 24200                  | х      |                                    | х                                                 |                                       |                                      |                                                                         |                                                                              |
| 33  | Front Door Outer<br>Panel Transfer<br>Finishing Upper                       | 23935                  | x      |                                    | х                                                 |                                       |                                      |                                                                         |                                                                              |
| 34  | Front Door Outer<br>Panel Transfer<br>Finishing Lower                       | 23935                  | x      |                                    | х                                                 |                                       |                                      |                                                                         |                                                                              |
| 35  | Rear Door Outer<br>Panel Transfer<br>Finishing Upper                        | 23935                  | ×      |                                    | х                                                 |                                       |                                      |                                                                         |                                                                              |
| 36  | Rear Door Outer<br>Panel Transfer<br>Finishing Lower                        | 23935                  | x      |                                    | х                                                 |                                       |                                      |                                                                         |                                                                              |
|     | Rear Quarter Outer<br>Panel Transfer<br>Finishing Upper –<br>Rt. Side       | 23935                  |        |                                    | x                                                 |                                       |                                      |                                                                         |                                                                              |
|     | Rear Quarter Outer<br>Panel Transfer<br>Finishing Upper<br>Front – Lt. Side | 23935                  |        |                                    | x                                                 |                                       |                                      |                                                                         |                                                                              |
|     | Gas Tank Filler Door<br>Transfer Finishing                                  | 23935                  | x      |                                    |                                                   |                                       |                                      |                                                                         |                                                                              |
|     | Rear Quarter Outer<br>Panel Transfer<br>Finishing Upper<br>Rear – Lt. Side  | 23935                  |        |                                    | x                                                 |                                       |                                      |                                                                         |                                                                              |
|     | Rear Quarter Outer<br>Panel Transfer<br>Finishing Rear<br>Vertical          | 23935                  | ×      |                                    | ×                                                 |                                       |                                      | Rear Quarter Oute<br>Panel Transfer<br>Finishing Upper<br>Rear          | r                                                                            |

### 17-42 EXTERIOR MOLDINGS

|     |                                                                  |                        | FIGUR  | ES 11-4                            | 10 THRO                                           | UGH I/-                               | 49                                   |                                                                  |                                                                                    |
|-----|------------------------------------------------------------------|------------------------|--------|------------------------------------|---------------------------------------------------|---------------------------------------|--------------------------------------|------------------------------------------------------------------|------------------------------------------------------------------------------------|
| Key | Molding Name                                                     | Series<br>or<br>Styles | Screws | Spring<br>(Self-<br>Re-<br>tained) | Snap-On<br>Clips<br>or Re-<br>tainers<br>On Panel | Snap-<br>On<br>Clips<br>On<br>Molding | Studs<br>With<br>Attach-<br>ing Nuts | Engages With<br>Other Moldings                                   | Remove<br>Hardware<br>Or Trim                                                      |
| 42  | Rear Quarter Outer<br>Panel Transfer<br>Finishing Lower<br>Front | 23935                  |        |                                    | x                                                 |                                       |                                      |                                                                  |                                                                                    |
| 43  | Rear Quarter Outer<br>Panel Transfer<br>Finishing Lower<br>Rear  | 23935                  |        |                                    | ×                                                 |                                       |                                      | Rear Quarter Outer<br>Panel Transfer<br>Finishing Lower<br>Front |                                                                                    |
| 44  | Rear Quarter Outer<br>Panel Transfer<br>Finishing Front          | 23935                  | x      |                                    |                                                   |                                       |                                      |                                                                  |                                                                                    |
| 45  | Rear Quarter Outer<br>Panel Transfer<br>Finishing Rear           | 23935                  | ×      |                                    |                                                   |                                       |                                      |                                                                  |                                                                                    |
| 46  | Rear Wheel Opening                                               | 23700,24200            | x      |                                    |                                                   |                                       |                                      |                                                                  |                                                                                    |
| 47  | Rear of Rear Wheel<br>Opening                                    | 23500,23700,<br>24200  | х      |                                    | ×                                                 |                                       |                                      |                                                                  |                                                                                    |
| 48  | Rear Quarter Outer<br>Panel Nameplate                            | 23700,24200            |        |                                    |                                                   |                                       | ×                                    |                                                                  |                                                                                    |
| 49  | Rear Quarter Outer<br>Panel Louver<br>Horizontal                 | 23300                  |        |                                    |                                                   |                                       | x                                    |                                                                  | Quarter Trim<br>Left Side,<br>Spare Tire<br>Cover Right<br>Side (35 Style<br>Only) |
| 50  | Roof Panel Louver                                                | 23739                  |        |                                    |                                                   |                                       | x                                    |                                                                  | Upper Quarter<br>Trim Finishing<br>Panel                                           |
| 51  | Rear Quarter Outer<br>Panel Louver Front<br>Vertical             | 23707-17-67            |        |                                    |                                                   |                                       | х                                    |                                                                  | Rear Quarter<br>Trim Pad                                                           |
| 52  | Rear of Rear<br>Quarter Outer<br>Panel                           | All<br>(Except 35)     | ×      |                                    |                                                   |                                       | x                                    |                                                                  |                                                                                    |
| 53  | Rear Compartment<br>Lid Outer<br>Panel                           | All<br>(Except 35)     | ×      |                                    |                                                   |                                       |                                      |                                                                  |                                                                                    |
| 54  | Rear Compartment<br>Lid Outer Panel<br>Name Plate                | 23700,24200            |        |                                    |                                                   |                                       | ×                                    |                                                                  |                                                                                    |

#### METHODS OF MOLDING RETENTION

|     | _                                                   |                                     | FIGUR  |                                    | 10 THRO                                           |                                       | 45                                   |                                                                  |                                                     |
|-----|-----------------------------------------------------|-------------------------------------|--------|------------------------------------|---------------------------------------------------|---------------------------------------|--------------------------------------|------------------------------------------------------------------|-----------------------------------------------------|
| Кеу | Molding Name                                        | Series<br>or<br>Styles              | Screws | Spring<br>(Self-<br>Re-<br>tained) | Snap-On<br>Clips<br>or Re-<br>tainers<br>On Panel | Snap-<br>On<br>Clips<br>On<br>Molding | Studs<br>With<br>Attach-<br>ing Nuts | Engages With<br>Other Moldings                                   | Remove<br>Hardware<br>Or Trim                       |
| 55  | Rear End Panel<br>Name Plate                        | 23300,23500<br>23700<br>(Except 35) |        |                                    |                                                   |                                       | ×                                    |                                                                  |                                                     |
| 56  | Back Window<br>Reveal Upper                         | 07,17,69                            |        |                                    | ×                                                 |                                       |                                      |                                                                  |                                                     |
|     | Kevedi opper                                        | 39                                  |        |                                    | x                                                 |                                       |                                      | Back Window<br>Reveal Side                                       |                                                     |
| 57  | Back Window<br>Reveal Side                          | 39                                  |        |                                    | ×                                                 |                                       |                                      |                                                                  |                                                     |
| 58  | Back Window<br>Reveal Lower                         | 07,17,69                            |        |                                    | ×                                                 |                                       |                                      | Back Window<br>Reveal Upper                                      |                                                     |
|     |                                                     | 39                                  |        |                                    | ×                                                 |                                       |                                      | ·                                                                |                                                     |
| 59  | Back Window Re-<br>veal Lower Corner<br>Escutcheon  | 39                                  | ×      |                                    |                                                   |                                       |                                      | Back Window Re-<br>veal Lower and<br>Side                        |                                                     |
| 60  | Back Body Opening<br>Upper Reveal                   | 35                                  | x      |                                    |                                                   |                                       |                                      | Back Body Opening<br>Side Reveal                                 | Tailgate Win-<br>dow Glass Run<br>Channel           |
| 61  | Back Body Opening<br>Side Reveal                    | 35                                  | x      |                                    |                                                   |                                       |                                      |                                                                  | Back Body<br>Opening<br>Pinchweld<br>Finishing Lace |
| 62  | Tailgate Window<br>Lower Reveal                     | 35                                  | x      |                                    |                                                   | ×                                     |                                      |                                                                  |                                                     |
| 63  | Tailgate Outer<br>Panel Belt                        | 35                                  |        |                                    |                                                   |                                       | x                                    |                                                                  | Tailgate Win-<br>dow and<br>Regulator               |
| 64  | Tailgate Outer<br>Panel Name Plate                  | 35                                  |        |                                    |                                                   |                                       | x                                    |                                                                  | Tailgate Trim<br>Assembly                           |
| 65  | Tailgate Outer<br>Panel Transfer<br>Finishing Upper | <b>2393</b> 5                       |        |                                    |                                                   | х                                     | x                                    |                                                                  | Tailgate Trim<br>Assembly                           |
| 66  | Tailgate Outer<br>Panel Transfer<br>Finishing Side  | 23935                               |        |                                    |                                                   |                                       | ×                                    | Tailgate Outer<br>Panel Transfer<br>Finishing Upper<br>and Lower | Tailgate Trim<br>Assembly                           |
|     | Tailgate Outer<br>Panel Transfer<br>Finishing Lower | 23935                               |        |                                    |                                                   | ×                                     | ×                                    |                                                                  | Tailgate Trim<br>Assembly                           |