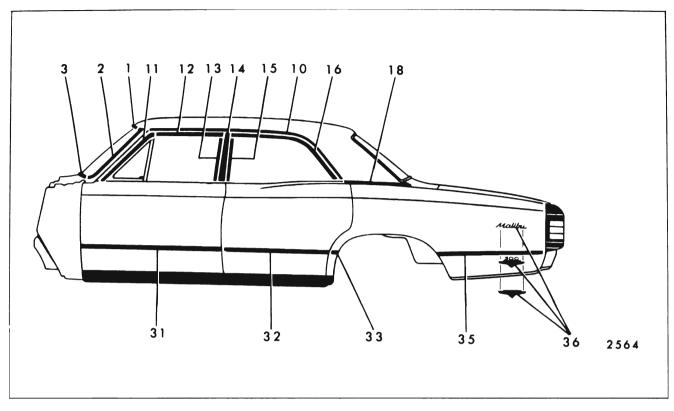

#### CHEVROLET "A" BODIES - 13000 SERIES FIGURES 17-4 THROUGH 17-14

| Key | Molding Name                           | Series<br>or<br>Styles | Screws | Spring<br>(Self-<br>Re-<br>tained) | Snap-On<br>Clips<br>or Re-<br>tainers<br>On Panel | Snap-<br>On<br>Clips<br>On<br>Molding | Studs<br>With<br>Attach-<br>ing Nuts | Engages With<br>Other Moldings         | Remove<br>Hardware<br>Or Trim                                                                |
|-----|----------------------------------------|------------------------|--------|------------------------------------|---------------------------------------------------|---------------------------------------|--------------------------------------|----------------------------------------|----------------------------------------------------------------------------------------------|
| 1   | Windshield Reveal<br>Upper             | All                    |        |                                    | x                                                 |                                       |                                      |                                        |                                                                                              |
| 2   | Windshield Reveal<br>Side              | All                    |        |                                    | x                                                 |                                       |                                      | Windshield Reveal<br>Upper             |                                                                                              |
| 3   | Windshield Reveal<br>Lower             | All                    |        |                                    | x                                                 |                                       |                                      | Windshield Reveal<br>Side              |                                                                                              |
| 4   | Windshield Pillar<br>Finishing         | 17, 67, 80             | ×      |                                    |                                                   |                                       |                                      |                                        | Windshield<br>PillarWeather-<br>strip and<br>Weatherstrip<br>Retainer                        |
| 5   | Windshield Header<br>Center            | 67                     | ×      |                                    |                                                   |                                       |                                      | Windshield Header<br>Side              | Rear View<br>Mirror Support                                                                  |
| 6   | Windshield Header<br>Side              | 67                     | x      |                                    |                                                   |                                       |                                      | Windshield Reveal<br>Upper and Sides   | Sunshade<br>Support Wind-<br>shield Pillar<br>Weatherstrip<br>and Weather-<br>strip Retainer |
| 7   | Roof Drip Molding<br>Front Scalp       | 35, 39                 |        | ×                                  |                                                   |                                       |                                      | Roof Drip Molding<br>Scalp Escutcheon  |                                                                                              |
| 8   | Roof Drip Molding<br>Scalp Escutcheon  | 35, 39                 |        | x                                  |                                                   |                                       |                                      |                                        |                                                                                              |
| 9   | Roof Drip Molding<br>Rear Scalp        | 35, 39                 |        | x                                  |                                                   |                                       |                                      | Roof Drip Molding<br>Scalp Escutcheon  |                                                                                              |
| 10  | Roof Drip Molding<br>Scalp             | 11, 17, 69, 80         |        | x                                  |                                                   |                                       |                                      |                                        |                                                                                              |
| 11  | Front Door Window<br>Frame Front Scalp | 35, 69, 80             |        | ×                                  |                                                   | i<br>i                                |                                      |                                        |                                                                                              |
| 12  | Front Door Window<br>Frame Upper Scalp | 35, 69, 80             |        | x                                  |                                                   |                                       |                                      | Front Door Window<br>Frame Front Scalp |                                                                                              |
| 13  | Front Door Window<br>Frame Rear Scalp  | 35, 69                 |        | x                                  |                                                   |                                       |                                      | Front Door Window<br>Frame Upper Scalp |                                                                                              |
| 14  | Center Pillar Scalp                    | 35, 69                 | ×      |                                    |                                                   |                                       |                                      |                                        |                                                                                              |
| 15  | Rear Door Window<br>Frame Front Scalp  | 35, 69                 |        | ×                                  |                                                   |                                       |                                      | Rear Door Window<br>Frame Upper Scalp  |                                                                                              |
| 16  | Rear Door Window<br>Frame Upper Scalp  | 35, 69                 |        | ×                                  |                                                   |                                       |                                      | Rear Door Window<br>Frame Rear Scalp   |                                                                                              |

|     |                                                            |                        | FIGUE  | RES 17-                            | 4 THROU                                           | JGH 17-                               | 14                                   |                                                                         |                                                                              |
|-----|------------------------------------------------------------|------------------------|--------|------------------------------------|---------------------------------------------------|---------------------------------------|--------------------------------------|-------------------------------------------------------------------------|------------------------------------------------------------------------------|
| Key | Molding Name                                               | Series<br>or<br>Styles | Screws | Spring<br>(Self-<br>Re-<br>tained) | Snap-On<br>Clips<br>or Re-<br>tainers<br>On Panel | Snap-<br>On<br>Clips<br>On<br>Molding | Studs<br>With<br>Attach-<br>ing Nuts | Engages With<br>Other Moldings                                          | Remove<br>Hardware<br>Or Trim                                                |
| 17  | Rear Door Window<br>Frame Rear Scalp                       | 35                     |        | x                                  |                                                   |                                       |                                      |                                                                         |                                                                              |
| 18  | Rear Quarter Belt<br>Reveal                                | 11, 39, 69             |        |                                    | ×                                                 | х                                     | х                                    |                                                                         |                                                                              |
| 19  | Rear Quarter Belt<br>Outer Reveal                          | 17                     |        |                                    | ×                                                 |                                       | x                                    |                                                                         |                                                                              |
| 20  | Rear Quarter Belt<br>Inner Reveal                          | 17                     |        |                                    | х                                                 |                                       | х                                    | Rear Quarter Belt<br>Outer Reveal                                       |                                                                              |
| 21  | Rear Quarter<br>Pinchweld Finishing                        | 67                     | ×      |                                    | х                                                 |                                       |                                      |                                                                         | Rear Quarter<br>and Rear End<br>Trimsticks                                   |
| 22  | Rear Quarter Win-<br>dow Reveal Upper<br>Corner Excutcheon | 35                     |        |                                    | x                                                 |                                       |                                      |                                                                         | Loosen Rear<br>Quarter Win-<br>dow Reveal<br>Upper and<br>Lower at<br>Corner |
| 23  | Rear Quarter Win-<br>dow Reveal Upper                      | <sup>-</sup> 35        |        |                                    | ×                                                 | -                                     |                                      | Rear Quarter Win-<br>dow Reveal Upper<br>and Lower Corner<br>Escutcheon |                                                                              |
| 24  | Rear Quarter Win-<br>dow Reveal Lower                      | 35                     |        |                                    | ×                                                 |                                       |                                      | Rear Quarter Win-<br>dow Reveal Upper<br>and Lower Corner<br>Escutcheon |                                                                              |
| 25  | Rear Quarter Win-<br>dow Reveal Lower<br>Corner Escutcheon | 35                     |        |                                    | ×                                                 |                                       |                                      |                                                                         | Loosen Rear<br>Quarter Win-<br>dow Reveal<br>Upper and<br>Lower at<br>Corner |
| 26  | Roof Panel Rear<br>Finishing                               | 80                     |        |                                    |                                                   |                                       | x                                    | Back Window<br>Side Finishing                                           | Finishing<br>Lace Dome<br>Lamp Rear<br>of Head-<br>lining                    |
| 27  | Back Window Side<br>Finishing                              | 80                     |        |                                    |                                                   |                                       | ×                                    | Rear Quarter<br>Pinchweld Belt<br>Finishing Front                       | Finishing<br>Lace, Side<br>Foundation                                        |
| 28  | Body Lock Pillar<br>Belt Reveal                            | 80                     |        |                                    |                                                   | ×                                     |                                      |                                                                         |                                                                              |

#### CHEVROLET "A" BODIES - 13000 SERIES FIGURES 17-4 THROUGH 17-14

|     |                                                          |                        |        |                                    | 4 THROU                                           |                                       |                                      |                                                                             |                                             |
|-----|----------------------------------------------------------|------------------------|--------|------------------------------------|---------------------------------------------------|---------------------------------------|--------------------------------------|-----------------------------------------------------------------------------|---------------------------------------------|
| Кеу | Molding Name                                             | Series<br>or<br>Styles | Screws | Spring<br>(Self-<br>Re-<br>tained) | Snap-On<br>Clips<br>or Re-<br>tainers<br>On Panel | Snap-<br>On<br>Clips<br>On<br>Molding | Studs<br>With<br>Attach-<br>ing Nuts | Engages With<br>Other Moldings                                              | Remove<br>Hardware<br>Or Trim               |
| 29  | Rear Quarter<br>Pinchweld Belt<br>Finishing Front        | 80                     |        |                                    | x                                                 |                                       | x                                    | Rear Quarter<br>Pinchweld Belt<br>Finishing Rear                            | Rear Quarter<br>Inner Access<br>Hole Cover  |
| 30  | Rear Quarter<br>Pinchweld Belt<br>Finishing Rear         | 80                     |        |                                    | ×                                                 |                                       | x                                    | Rear Quarter<br>Pinchweld Belt<br>Finishing Front                           | Rear Quarter<br>Inner Access<br>Hole Cover  |
| 31  | Front Door Outer<br>Panel                                | 13600                  | ×      |                                    | x                                                 |                                       |                                      |                                                                             |                                             |
| 32  | Rear Door Outer<br>Panel                                 | 13600                  | ×      |                                    | ×                                                 |                                       |                                      |                                                                             |                                             |
| 33  | Front of R <b>ear</b><br>Wheel Opening                   | 13600                  | ×      |                                    | ×                                                 |                                       | x                                    |                                                                             |                                             |
| 34  | Rear Wheel Opening                                       | 13800                  | ×      |                                    |                                                   |                                       |                                      |                                                                             |                                             |
| 35  | Rear of Rear                                             | 13635-80               |        |                                    |                                                   | x                                     |                                      |                                                                             |                                             |
|     | Wheel Opening                                            | 13617-39-<br>67-69     |        |                                    |                                                   | x                                     | x                                    |                                                                             |                                             |
| 36  | Rear Quarter Outer<br>Panel Emblem and/<br>or Name Plate | AII                    |        |                                    |                                                   |                                       | X                                    |                                                                             | Rear Quarter<br>Trim (35–80<br>Styles Only) |
| 37  | Front Door Outer<br>Panel Transfer<br>Finishing Upper    | 13835                  | ×      |                                    | x                                                 |                                       |                                      |                                                                             |                                             |
| 38  | Front Door Outer<br>Panel Transfer<br>Finishing Lower    | 13835                  | ×      |                                    | x                                                 |                                       |                                      |                                                                             |                                             |
| 39  | Rear Door Outer<br>Panel Transfer<br>Finishing Upper     | 13835                  | ×      |                                    | x                                                 |                                       |                                      |                                                                             |                                             |
| 40  | Rear Door Outer<br>Panel Transfer<br>Finishing Lower     | 13835                  | ×      |                                    | x                                                 |                                       |                                      |                                                                             |                                             |
| 41  | Rear Quarter Outer<br>Panel Transfer<br>Finishing Front  | 13835                  | ×      |                                    |                                                   |                                       |                                      |                                                                             |                                             |
|     | Rear Quarter Outer<br>Panel Transfer<br>Finishing Upper  | 13835                  | ×      |                                    | x                                                 |                                       |                                      | Rear Quarter<br>Outer Panel<br>Transfer Finishing<br>Rear Vertical<br>Upper |                                             |

#### Snap-On Snap~ Spring Studs Clips Series On Remove (Self-With Engages With or Re-Molding Name Screws Clips Hardware Key or Re-Attach-Other Moldings Styles tainers On Or Trim tained) ing Nuts On Panel Molding 43 Rear Quarter Outer 13835 Х Panel Transfer Finishing Rear Vertical Upper 13835 44 Rear Quarter Outer Х Panel Transfer Finishing Rear Vertical Lower 45 Front of Rear Wheel 13835 Х Rear Wheel **Opening Outer Panel** Opening Transfer Finishing 46 Rear of Rear Wheel 13835 Х Х Rear Quarter Outer **Opening Outer Panel** Panel Transfer Transfer Finishing Finishing Rear Vertical Lower 47 Rear Quarter Win-11 Х Rear Quarter Window Reveal Front dow Reveal Upper 48 Rear Quarter Win-11 х dow Reveal Upper 49 Rear of Rear Quarter 13400, 13800 Х Rear Quarter Outer Panel (Except 35 and Extension 80 Styles) 50 Rear Compartment 13600 Х Lid' Outer Panel 51 Rear End Panel All Х Emblem and/or Name Plate 52 Rear End Panel 13600 Х Upper 13800 53 Rear End Panel 13400, Х Lower 13600, 13800 54 Back Window All (Except Х Reveal Upper 35, 67) 55 Back Window All (Except Х Back Window Reveal Lower 35, 67) Reveal Upper 56 Back Body Opening 35 Back Body Opening Tailgate Win-Х Upper Reveal dow Glass Run Side Reveal Channel