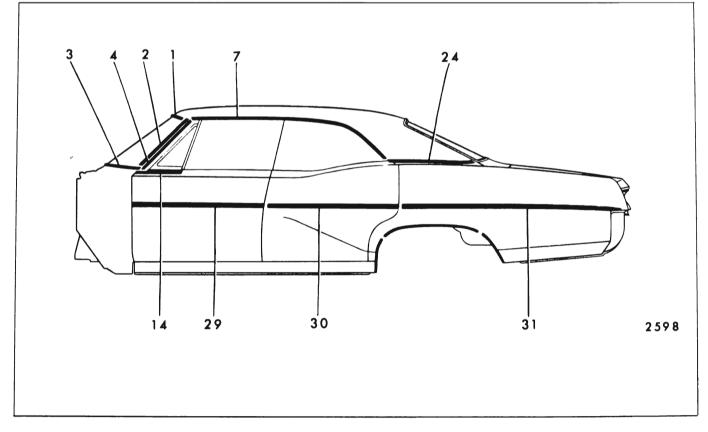

#### CHEVROLET "A" BODIES - 13000 SERIES FIGURES 17-4 THROUGH 17-14

| Key | Molding Name                           | Series<br>or<br>Styles | Screws | Spring<br>(Self-<br>Re-<br>tained) | Snap-On<br>Clips<br>or Re-<br>tainers<br>On Panel | Snap-<br>On<br>Clips<br>On<br>Molding | Studs<br>With<br>Attach-<br>ing Nuts | Engages With<br>Other Moldings         | Remove<br>Hardware<br>Or Trim                                                                |
|-----|----------------------------------------|------------------------|--------|------------------------------------|---------------------------------------------------|---------------------------------------|--------------------------------------|----------------------------------------|----------------------------------------------------------------------------------------------|
| 1   | Windshield Reveal<br>Upper             | All                    |        |                                    | x                                                 |                                       |                                      |                                        |                                                                                              |
| 2   | Windshield Reveal<br>Side              | All                    |        |                                    | x                                                 |                                       |                                      | Windshield Reveal<br>Upper             |                                                                                              |
| 3   | Windshield Reveal<br>Lower             | All                    |        |                                    | x                                                 |                                       |                                      | Windshield Reveal<br>Side              |                                                                                              |
| 4   | Windshield Pillar<br>Finishing         | 17, 67, 80             | ×      |                                    |                                                   |                                       |                                      |                                        | Windshield<br>PillarWeather-<br>strip and<br>Weatherstrip<br>Retainer                        |
| 5   | Windshield Header<br>Center            | 67                     | ×      |                                    |                                                   |                                       |                                      | Windshield Header<br>Side              | Rear View<br>Mirror Support                                                                  |
| 6   | Windshield Header<br>Side              | 67                     | x      |                                    |                                                   |                                       |                                      | Windshield Reveal<br>Upper and Sides   | Sunshade<br>Support Wind-<br>shield Pillar<br>Weatherstrip<br>and Weather-<br>strip Retainer |
| 7   | Roof Drip Molding<br>Front Scalp       | 35, 39                 |        | ×                                  |                                                   |                                       |                                      | Roof Drip Molding<br>Scalp Escutcheon  |                                                                                              |
| 8   | Roof Drip Molding<br>Scalp Escutcheon  | 35, 39                 |        | x                                  |                                                   |                                       |                                      |                                        |                                                                                              |
| 9   | Roof Drip Molding<br>Rear Scalp        | 35, 39                 |        | x                                  |                                                   |                                       |                                      | Roof Drip Molding<br>Scalp Escutcheon  |                                                                                              |
| 10  | Roof Drip Molding<br>Scalp             | 11, 17, 69, 80         |        | x                                  |                                                   |                                       |                                      |                                        |                                                                                              |
| 11  | Front Door Window<br>Frame Front Scalp | 35, 69, 80             |        | ×                                  |                                                   | i<br>i                                |                                      |                                        |                                                                                              |
| 12  | Front Door Window<br>Frame Upper Scalp | 35, 69, 80             |        | x                                  |                                                   |                                       |                                      | Front Door Window<br>Frame Front Scalp |                                                                                              |
| 13  | Front Door Window<br>Frame Rear Scalp  | 35, 69                 |        | x                                  |                                                   |                                       |                                      | Front Door Window<br>Frame Upper Scalp |                                                                                              |
| 14  | Center Pillar Scalp                    | 35, 69                 | ×      |                                    |                                                   |                                       |                                      |                                        |                                                                                              |
| 15  | Rear Door Window<br>Frame Front Scalp  | 35, 69                 |        | ×                                  |                                                   |                                       |                                      | Rear Door Window<br>Frame Upper Scalp  |                                                                                              |
| 16  | Rear Door Window<br>Frame Upper Scalp  | 35, 69                 |        | ×                                  |                                                   |                                       |                                      | Rear Door Window<br>Frame Rear Scalp   |                                                                                              |

|     |                                                            |                        | FIGUE  | RES 17-                            | 4 THROU                                           | JGH 17-                               | 14                                   |                                                                         |                                                                              |
|-----|------------------------------------------------------------|------------------------|--------|------------------------------------|---------------------------------------------------|---------------------------------------|--------------------------------------|-------------------------------------------------------------------------|------------------------------------------------------------------------------|
| Key | Molding Name                                               | Series<br>or<br>Styles | Screws | Spring<br>(Self-<br>Re-<br>tained) | Snap-On<br>Clips<br>or Re-<br>tainers<br>On Panel | Snap-<br>On<br>Clips<br>On<br>Molding | Studs<br>With<br>Attach-<br>ing Nuts | Engages With<br>Other Moldings                                          | Remove<br>Hardware<br>Or Trim                                                |
| 17  | Rear Door Window<br>Frame Rear Scalp                       | 35                     |        | x                                  |                                                   |                                       |                                      |                                                                         |                                                                              |
| 18  | Rear Quarter Belt<br>Reveal                                | 11, 39, 69             |        |                                    | ×                                                 | х                                     | х                                    |                                                                         |                                                                              |
| 19  | Rear Quarter Belt<br>Outer Reveal                          | 17                     |        |                                    | ×                                                 |                                       | x                                    |                                                                         |                                                                              |
| 20  | Rear Quarter Belt<br>Inner Reveal                          | 17                     |        |                                    | х                                                 |                                       | х                                    | Rear Quarter Belt<br>Outer Reveal                                       |                                                                              |
| 21  | Rear Quarter<br>Pinchweld Finishing                        | 67                     | ×      |                                    | х                                                 |                                       |                                      |                                                                         | Rear Quarter<br>and Rear End<br>Trimsticks                                   |
| 22  | Rear Quarter Win-<br>dow Reveal Upper<br>Corner Excutcheon | 35                     |        |                                    | x                                                 |                                       |                                      |                                                                         | Loosen Rear<br>Quarter Win-<br>dow Reveal<br>Upper and<br>Lower at<br>Corner |
| 23  | Rear Quarter Win-<br>dow Reveal Upper                      | <sup>-</sup> 35        |        |                                    | ×                                                 | -                                     |                                      | Rear Quarter Win-<br>dow Reveal Upper<br>and Lower Corner<br>Escutcheon |                                                                              |
| 24  | Rear Quarter Win-<br>dow Reveal Lower                      | 35                     |        |                                    | ×                                                 |                                       |                                      | Rear Quarter Win-<br>dow Reveal Upper<br>and Lower Corner<br>Escutcheon |                                                                              |
| 25  | Rear Quarter Win-<br>dow Reveal Lower<br>Corner Escutcheon | 35                     |        |                                    | ×                                                 |                                       |                                      |                                                                         | Loosen Rear<br>Quarter Win-<br>dow Reveal<br>Upper and<br>Lower at<br>Corner |
| 26  | Roof Panel Rear<br>Finishing                               | 80                     |        |                                    |                                                   |                                       | x                                    | Back Window<br>Side Finishing                                           | Finishing<br>Lace Dome<br>Lamp Rear<br>of Head-<br>lining                    |
| 27  | Back Window Side<br>Finishing                              | 80                     |        |                                    |                                                   |                                       | ×                                    | Rear Quarter<br>Pinchweld Belt<br>Finishing Front                       | Finishing<br>Lace, Side<br>Foundation                                        |
| 28  | Body Lock Pillar<br>Belt Reveal                            | 80                     |        |                                    |                                                   | ×                                     |                                      |                                                                         |                                                                              |

#### CHEVROLET "A" BODIES - 13000 SERIES FIGURES 17-4 THROUGH 17-14

|     |                                                          |                        |        |                                    | 4 THROU                                           |                                       |                                      |                                                                             |                                             |
|-----|----------------------------------------------------------|------------------------|--------|------------------------------------|---------------------------------------------------|---------------------------------------|--------------------------------------|-----------------------------------------------------------------------------|---------------------------------------------|
| Кеу | Molding Name                                             | Series<br>or<br>Styles | Screws | Spring<br>(Self-<br>Re-<br>tained) | Snap-On<br>Clips<br>or Re-<br>tainers<br>On Panel | Snap-<br>On<br>Clips<br>On<br>Molding | Studs<br>With<br>Attach-<br>ing Nuts | Engages With<br>Other Moldings                                              | Remove<br>Hardware<br>Or Trim               |
| 29  | Rear Quarter<br>Pinchweld Belt<br>Finishing Front        | 80                     |        |                                    | x                                                 |                                       | x                                    | Rear Quarter<br>Pinchweld Belt<br>Finishing Rear                            | Rear Quarter<br>Inner Access<br>Hole Cover  |
| 30  | Rear Quarter<br>Pinchweld Belt<br>Finishing Rear         | 80                     |        |                                    | ×                                                 |                                       | x                                    | Rear Quarter<br>Pinchweld Belt<br>Finishing Front                           | Rear Quarter<br>Inner Access<br>Hole Cover  |
| 31  | Front Door Outer<br>Panel                                | 13600                  | ×      |                                    | x                                                 |                                       |                                      |                                                                             |                                             |
| 32  | Rear Door Outer<br>Panel                                 | 13600                  | ×      |                                    | ×                                                 |                                       |                                      |                                                                             |                                             |
| 33  | Front of R <b>ear</b><br>Wheel Opening                   | 13600                  | ×      |                                    | ×                                                 |                                       | x                                    |                                                                             |                                             |
| 34  | Rear Wheel Opening                                       | 13800                  | ×      |                                    |                                                   |                                       |                                      |                                                                             |                                             |
| 35  | Rear of Rear                                             | 13635-80               |        |                                    |                                                   | x                                     |                                      |                                                                             |                                             |
|     | Wheel Opening                                            | 13617-39-<br>67-69     |        |                                    |                                                   | x                                     | x                                    |                                                                             |                                             |
| 36  | Rear Quarter Outer<br>Panel Emblem and/<br>or Name Plate | AII                    |        |                                    |                                                   |                                       | X                                    |                                                                             | Rear Quarter<br>Trim (35–80<br>Styles Only) |
| 37  | Front Door Outer<br>Panel Transfer<br>Finishing Upper    | 13835                  | ×      |                                    | x                                                 |                                       |                                      |                                                                             |                                             |
| 38  | Front Door Outer<br>Panel Transfer<br>Finishing Lower    | 13835                  | ×      |                                    | x                                                 |                                       |                                      |                                                                             |                                             |
| 39  | Rear Door Outer<br>Panel Transfer<br>Finishing Upper     | 13835                  | ×      |                                    | x                                                 |                                       |                                      |                                                                             |                                             |
| 40  | Rear Door Outer<br>Panel Transfer<br>Finishing Lower     | 13835                  | ×      |                                    | x                                                 |                                       |                                      |                                                                             |                                             |
| 41  | Rear Quarter Outer<br>Panel Transfer<br>Finishing Front  | 13835                  | ×      |                                    |                                                   |                                       |                                      |                                                                             |                                             |
|     | Rear Quarter Outer<br>Panel Transfer<br>Finishing Upper  | 13835                  | ×      |                                    | x                                                 |                                       |                                      | Rear Quarter<br>Outer Panel<br>Transfer Finishing<br>Rear Vertical<br>Upper |                                             |

#### Snap-On Snap~ Spring Studs Clips Series On Remove (Self-With Engages With or Re-Molding Name Screws Clips Hardware Key or Re-Attach-Other Moldings Styles tainers On Or Trim tained) ing Nuts On Panel Molding 43 Rear Quarter Outer 13835 Х Panel Transfer Finishing Rear Vertical Upper 13835 44 Rear Quarter Outer Х Panel Transfer Finishing Rear Vertical Lower 45 Front of Rear Wheel 13835 Х Rear Wheel **Opening Outer Panel** Opening Transfer Finishing 46 Rear of Rear Wheel 13835 Х Х Rear Quarter Outer **Opening Outer Panel** Panel Transfer Transfer Finishing Finishing Rear Vertical Lower 47 Rear Quarter Win-11 Х Rear Quarter Window Reveal Front dow Reveal Upper 48 Rear Quarter Win-11 х dow Reveal Upper 49 Rear of Rear Quarter 13400, 13800 Х Rear Quarter Outer Panel (Except 35 and Extension 80 Styles) 50 Rear Compartment 13600 Х Lid' Outer Panel 51 Rear End Panel All Х Emblem and/or Name Plate 52 Rear End Panel 13600 Х Upper 13800 53 Rear End Panel 13400, Х Lower 13600, 13800 54 Back Window All (Except Х Reveal Upper 35, 67) 55 Back Window All (Except Х Back Window Reveal Lower 35, 67) Reveal Upper 56 Back Body Opening 35 Back Body Opening Tailgate Win-Х Upper Reveal dow Glass Run Side Reveal Channel

#### CHEVROLET "A" BODIES - 13000 SERIES FIGURES 17-4 THROUGH 17-14

|     |                                                     |                            | FIGUI  | RES 17-                            | 4 THRO                                            | JGH 17-                               | 14                                   |                                |                                                     |
|-----|-----------------------------------------------------|----------------------------|--------|------------------------------------|---------------------------------------------------|---------------------------------------|--------------------------------------|--------------------------------|-----------------------------------------------------|
| Кеу | Molding Name                                        | Series<br>or<br>Styles     | Screws | Spring<br>(Self-<br>Re-<br>tained) | Snap-On<br>Clips<br>or Re-<br>tainers<br>On Panel | Snap-<br>On<br>Clips<br>On<br>Molding | Studs<br>With<br>Attach-<br>ing Nuts | Engages With<br>Other Moldings | Remove<br>Hardware<br>Or Trim                       |
| 57  | Back Body Opening<br>Side Reveal                    | 35                         | ×      |                                    |                                                   |                                       |                                      |                                | Back Body<br>Opening<br>Pinchweld<br>Finishing Lace |
| 58  | Tailgate Outer Panel<br>Emblem and/or<br>Name Plate | 35, 80                     |        |                                    |                                                   |                                       | x                                    |                                | Tailgate Trim<br>Assembly                           |
| 59  | Tailgate Outer<br>Panel Upper                       | 13635-80<br>13835          |        |                                    |                                                   |                                       | x                                    | Tailgate Outer<br>Panel Side   | Tailgate Trim<br>Assembly                           |
| 60  | Tailgate Outer<br>Panel Lower                       | 13635 <b>-</b> 80<br>13835 |        |                                    |                                                   |                                       | ×                                    | Tailgate Outer<br>Panel Side   | Tailgate Trim<br>Assembly                           |
| 61  | Tailgate Outer<br>Panel Side                        | 13635-80<br>13835          |        |                                    |                                                   |                                       | х                                    |                                |                                                     |
|     | Tailgate Belt<br>Finishing                          | 80                         |        |                                    |                                                   |                                       | ×                                    |                                |                                                     |
|     |                                                     |                            |        |                                    |                                                   |                                       |                                      |                                |                                                     |
|     |                                                     |                            |        |                                    |                                                   |                                       |                                      |                                |                                                     |
|     |                                                     |                            |        |                                    |                                                   |                                       |                                      |                                |                                                     |