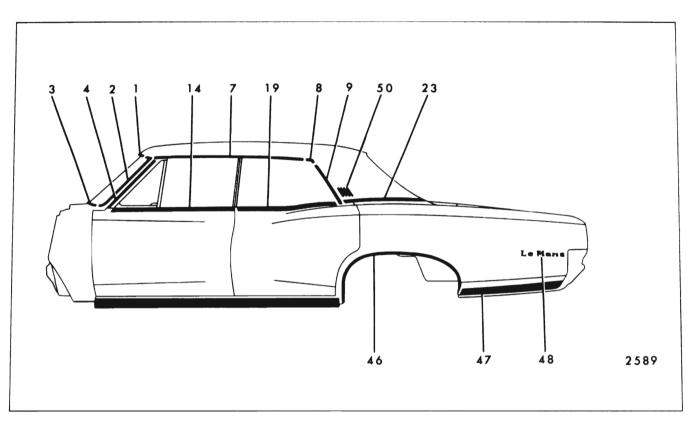

#### CHEVROLET "A" BODIES - 13000 SERIES FIGURES 17-4 THROUGH 17-14

| Key | Molding Name                           | Series<br>or<br>Styles | Screws | Spring<br>(Self-<br>Re-<br>tained) | Snap-On<br>Clips<br>or Re-<br>tainers<br>On Panel | Snap-<br>On<br>Clips<br>On<br>Molding | Studs<br>With<br>Attach-<br>ing Nuts | Engages With<br>Other Moldings         | Remove<br>Hardware<br>Or Trim                                                                |
|-----|----------------------------------------|------------------------|--------|------------------------------------|---------------------------------------------------|---------------------------------------|--------------------------------------|----------------------------------------|----------------------------------------------------------------------------------------------|
| 1   | Windshield Reveal<br>Upper             | All                    |        |                                    | x                                                 |                                       |                                      |                                        |                                                                                              |
| 2   | Windshield Reveal<br>Side              | All                    |        |                                    | x                                                 |                                       |                                      | Windshield Reveal<br>Upper             |                                                                                              |
| 3   | Windshield Reveal<br>Lower             | All                    |        |                                    | x                                                 |                                       |                                      | Windshield Reveal<br>Side              |                                                                                              |
| 4   | Windshield Pillar<br>Finishing         | 17, 67, 80             | ×      |                                    |                                                   |                                       |                                      |                                        | Windshield<br>PillarWeather-<br>strip and<br>Weatherstrip<br>Retainer                        |
| 5   | Windshield Header<br>Center            | 67                     | ×      |                                    |                                                   |                                       |                                      | Windshield Header<br>Side              | Rear View<br>Mirror Support                                                                  |
| 6   | Windshield Header<br>Side              | 67                     | x      |                                    |                                                   |                                       |                                      | Windshield Reveal<br>Upper and Sides   | Sunshade<br>Support Wind-<br>shield Pillar<br>Weatherstrip<br>and Weather-<br>strip Retainer |
| 7   | Roof Drip Molding<br>Front Scalp       | 35, 39                 |        | ×                                  |                                                   |                                       |                                      | Roof Drip Molding<br>Scalp Escutcheon  |                                                                                              |
| 8   | Roof Drip Molding<br>Scalp Escutcheon  | 35, 39                 |        | x                                  |                                                   |                                       |                                      |                                        |                                                                                              |
| 9   | Roof Drip Molding<br>Rear Scalp        | 35, 39                 |        | x                                  |                                                   |                                       |                                      | Roof Drip Molding<br>Scalp Escutcheon  |                                                                                              |
| 10  | Roof Drip Molding<br>Scalp             | 11, 17, 69, 80         |        | x                                  |                                                   |                                       |                                      |                                        |                                                                                              |
| 11  | Front Door Window<br>Frame Front Scalp | 35, 69, 80             |        | ×                                  |                                                   | i<br>i                                |                                      |                                        |                                                                                              |
| 12  | Front Door Window<br>Frame Upper Scalp | 35, 69, 80             |        | x                                  |                                                   |                                       |                                      | Front Door Window<br>Frame Front Scalp |                                                                                              |
| 13  | Front Door Window<br>Frame Rear Scalp  | 35, 69                 |        | x                                  |                                                   |                                       |                                      | Front Door Window<br>Frame Upper Scalp |                                                                                              |
| 14  | Center Pillar Scalp                    | 35, 69                 | ×      |                                    |                                                   |                                       |                                      |                                        |                                                                                              |
| 15  | Rear Door Window<br>Frame Front Scalp  | 35, 69                 |        | ×                                  |                                                   |                                       |                                      | Rear Door Window<br>Frame Upper Scalp  |                                                                                              |
| 16  | Rear Door Window<br>Frame Upper Scalp  | 35, 69                 |        | ×                                  |                                                   |                                       |                                      | Rear Door Window<br>Frame Rear Scalp   |                                                                                              |

|     |                                                            |                        | FIGUE  | RES 17-                            | 4 THROU                                           | JGH 17-                               | 14                                   |                                                                         |                                                                              |
|-----|------------------------------------------------------------|------------------------|--------|------------------------------------|---------------------------------------------------|---------------------------------------|--------------------------------------|-------------------------------------------------------------------------|------------------------------------------------------------------------------|
| Key | Molding Name                                               | Series<br>or<br>Styles | Screws | Spring<br>(Self-<br>Re-<br>tained) | Snap-On<br>Clips<br>or Re-<br>tainers<br>On Panel | Snap-<br>On<br>Clips<br>On<br>Molding | Studs<br>With<br>Attach-<br>ing Nuts | Engages With<br>Other Moldings                                          | Remove<br>Hardware<br>Or Trim                                                |
| 17  | Rear Door Window<br>Frame Rear Scalp                       | 35                     |        | x                                  |                                                   |                                       |                                      |                                                                         |                                                                              |
| 18  | Rear Quarter Belt<br>Reveal                                | 11, 39, 69             |        |                                    | ×                                                 | х                                     | х                                    |                                                                         |                                                                              |
| 19  | Rear Quarter Belt<br>Outer Reveal                          | 17                     |        |                                    | ×                                                 |                                       | x                                    |                                                                         |                                                                              |
| 20  | Rear Quarter Belt<br>Inner Reveal                          | 17                     |        |                                    | х                                                 |                                       | х                                    | Rear Quarter Belt<br>Outer Reveal                                       |                                                                              |
| 21  | Rear Quarter<br>Pinchweld Finishing                        | 67                     | ×      |                                    | х                                                 |                                       |                                      |                                                                         | Rear Quarter<br>and Rear End<br>Trimsticks                                   |
| 22  | Rear Quarter Win-<br>dow Reveal Upper<br>Corner Excutcheon | 35                     |        |                                    | x                                                 |                                       |                                      |                                                                         | Loosen Rear<br>Quarter Win-<br>dow Reveal<br>Upper and<br>Lower at<br>Corner |
| 23  | Rear Quarter Win-<br>dow Reveal Upper                      | <sup>-</sup> 35        |        |                                    | ×                                                 | -                                     |                                      | Rear Quarter Win-<br>dow Reveal Upper<br>and Lower Corner<br>Escutcheon |                                                                              |
| 24  | Rear Quarter Win-<br>dow Reveal Lower                      | 35                     |        |                                    | ×                                                 |                                       |                                      | Rear Quarter Win-<br>dow Reveal Upper<br>and Lower Corner<br>Escutcheon |                                                                              |
| 25  | Rear Quarter Win-<br>dow Reveal Lower<br>Corner Escutcheon | 35                     |        |                                    | ×                                                 |                                       |                                      |                                                                         | Loosen Rear<br>Quarter Win-<br>dow Reveal<br>Upper and<br>Lower at<br>Corner |
| 26  | Roof Panel Rear<br>Finishing                               | 80                     |        |                                    |                                                   |                                       | x                                    | Back Window<br>Side Finishing                                           | Finishing<br>Lace Dome<br>Lamp Rear<br>of Head-<br>lining                    |
| 27  | Back Window Side<br>Finishing                              | 80                     |        |                                    |                                                   |                                       | ×                                    | Rear Quarter<br>Pinchweld Belt<br>Finishing Front                       | Finishing<br>Lace, Side<br>Foundation                                        |
| 28  | Body Lock Pillar<br>Belt Reveal                            | 80                     |        |                                    |                                                   | ×                                     |                                      |                                                                         |                                                                              |

#### CHEVROLET "A" BODIES - 13000 SERIES FIGURES 17-4 THROUGH 17-14

|     |                                                          |                        |        |                                    | 4 THROU                                           |                                       |                                      |                                                                             |                                             |
|-----|----------------------------------------------------------|------------------------|--------|------------------------------------|---------------------------------------------------|---------------------------------------|--------------------------------------|-----------------------------------------------------------------------------|---------------------------------------------|
| Кеу | Molding Name                                             | Series<br>or<br>Styles | Screws | Spring<br>(Self-<br>Re-<br>tained) | Snap-On<br>Clips<br>or Re-<br>tainers<br>On Panel | Snap-<br>On<br>Clips<br>On<br>Molding | Studs<br>With<br>Attach-<br>ing Nuts | Engages With<br>Other Moldings                                              | Remove<br>Hardware<br>Or Trim               |
| 29  | Rear Quarter<br>Pinchweld Belt<br>Finishing Front        | 80                     |        |                                    | x                                                 |                                       | x                                    | Rear Quarter<br>Pinchweld Belt<br>Finishing Rear                            | Rear Quarter<br>Inner Access<br>Hole Cover  |
| 30  | Rear Quarter<br>Pinchweld Belt<br>Finishing Rear         | 80                     |        |                                    | ×                                                 |                                       | x                                    | Rear Quarter<br>Pinchweld Belt<br>Finishing Front                           | Rear Quarter<br>Inner Access<br>Hole Cover  |
| 31  | Front Door Outer<br>Panel                                | 13600                  | ×      |                                    | x                                                 |                                       |                                      |                                                                             |                                             |
| 32  | Rear Door Outer<br>Panel                                 | 13600                  | ×      |                                    | ×                                                 |                                       |                                      |                                                                             |                                             |
| 33  | Front of R <b>ear</b><br>Wheel Opening                   | 13600                  | ×      |                                    | ×                                                 |                                       | x                                    |                                                                             |                                             |
| 34  | Rear Wheel Opening                                       | 13800                  | ×      |                                    |                                                   |                                       |                                      |                                                                             |                                             |
| 35  | Rear of Rear                                             | 13635-80               |        |                                    |                                                   | x                                     |                                      |                                                                             |                                             |
|     | Wheel Opening                                            | 13617-39-<br>67-69     |        |                                    |                                                   | x                                     | x                                    |                                                                             |                                             |
| 36  | Rear Quarter Outer<br>Panel Emblem and/<br>or Name Plate | AII                    |        |                                    |                                                   |                                       | X                                    |                                                                             | Rear Quarter<br>Trim (35–80<br>Styles Only) |
| 37  | Front Door Outer<br>Panel Transfer<br>Finishing Upper    | 13835                  | ×      |                                    | x                                                 |                                       |                                      |                                                                             |                                             |
| 38  | Front Door Outer<br>Panel Transfer<br>Finishing Lower    | 13835                  | ×      |                                    | x                                                 |                                       |                                      |                                                                             |                                             |
| 39  | Rear Door Outer<br>Panel Transfer<br>Finishing Upper     | 13835                  | ×      |                                    | x                                                 |                                       |                                      |                                                                             |                                             |
| 40  | Rear Door Outer<br>Panel Transfer<br>Finishing Lower     | 13835                  | ×      |                                    | x                                                 |                                       |                                      |                                                                             |                                             |
| 41  | Rear Quarter Outer<br>Panel Transfer<br>Finishing Front  | 13835                  | ×      |                                    |                                                   |                                       |                                      |                                                                             |                                             |
|     | Rear Quarter Outer<br>Panel Transfer<br>Finishing Upper  | 13835                  | ×      |                                    | x                                                 |                                       |                                      | Rear Quarter<br>Outer Panel<br>Transfer Finishing<br>Rear Vertical<br>Upper |                                             |

#### Snap-On Snap~ Spring Studs Clips Series On Remove (Self-With Engages With or Re-Molding Name Screws Clips Hardware Key or Re-Attach-Other Moldings Styles tainers On Or Trim tained) ing Nuts On Panel Molding 43 Rear Quarter Outer 13835 Х Panel Transfer Finishing Rear Vertical Upper 13835 44 Rear Quarter Outer Х Panel Transfer Finishing Rear Vertical Lower 45 Front of Rear Wheel 13835 Х Rear Wheel **Opening Outer Panel** Opening Transfer Finishing 46 Rear of Rear Wheel 13835 Х Х Rear Quarter Outer **Opening Outer Panel** Panel Transfer Transfer Finishing Finishing Rear Vertical Lower 47 Rear Quarter Win-11 Х Rear Quarter Window Reveal Front dow Reveal Upper 48 Rear Quarter Win-11 х dow Reveal Upper 49 Rear of Rear Quarter 13400, 13800 Х Rear Quarter Outer Panel (Except 35 and Extension 80 Styles) 50 Rear Compartment 13600 Х Lid' Outer Panel 51 Rear End Panel All Х Emblem and/or Name Plate 52 Rear End Panel 13600 Х Upper 13800 53 Rear End Panel 13400, Х Lower 13600, 13800 54 Back Window All (Except Х Reveal Upper 35, 67) 55 Back Window All (Except Х Back Window Reveal Lower 35, 67) Reveal Upper 56 Back Body Opening 35 Back Body Opening Tailgate Win-Х Upper Reveal dow Glass Run Side Reveal Channel