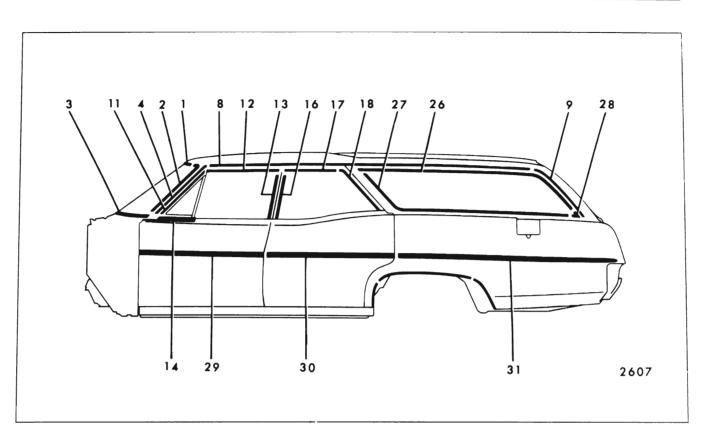

### 17-16 EXTERIOR MOLDINGS

|     |                                           |                        | FIGUR  | CO 1(-1                            | 5 THROU                                           |                                       | 51                                   |                                                                |                                                                        |
|-----|-------------------------------------------|------------------------|--------|------------------------------------|---------------------------------------------------|---------------------------------------|--------------------------------------|----------------------------------------------------------------|------------------------------------------------------------------------|
| Key | Molding Name                              | Series<br>or<br>Styles | Screws | Spring<br>(Self-<br>Re-<br>tained) | Snap-On<br>Clips<br>or Re-<br>tainers<br>On Panel | Snap-<br>On<br>Clips<br>On<br>Molding | Studs<br>With<br>Attach-<br>ing Nuts | Engages With<br>Other Moldings                                 | Remove<br>Hardware<br>Or Trim                                          |
| 1   | Windshield Reveal<br>Upper                | All                    |        |                                    | ×                                                 |                                       |                                      | Windshield Reveal<br>Side                                      |                                                                        |
| 2   | Windshield Reveal<br>Side                 | All                    |        |                                    | x                                                 |                                       |                                      | Windshield Reveal<br>Lower                                     |                                                                        |
| 3   | Windshield Reveal<br>Lower                | All                    | ×      |                                    |                                                   |                                       |                                      |                                                                | Cowl Air In-<br>take Grille                                            |
| 4   | Windshield Pillar<br>Drip                 | All<br>(Except 67)     | ×      |                                    |                                                   |                                       |                                      |                                                                | Windshield<br>Pillar Weather-<br>strip and<br>Weatherstrip<br>Retainer |
| 5   | Windshield Pillar<br>Finishing            | 67                     | ×      |                                    |                                                   |                                       |                                      |                                                                | Windshield<br>Pillar Weather-<br>strip and<br>Weatherstrip<br>Retainer |
| 6   | Windshield Header                         | 67                     | ×      |                                    |                                                   |                                       |                                      | Windshield Pillar<br>Finishing Wind-<br>shield Upper<br>Reveal | Rr. View Mirror<br>Support. Sun-<br>shade Support                      |
| 7   | Roof Drip Scalp                           | 11,39,69,87            |        | x                                  |                                                   | -                                     |                                      | Windshield Pillar<br>Drip                                      |                                                                        |
| 8   | Roof Drip Molding<br>Scalp Front          | 35,45,47               |        | х                                  |                                                   |                                       |                                      | Windshield Pillar<br>Drip                                      |                                                                        |
| 9   | Roof Drip Molding<br>Scalp Rear           | 35,45,47               |        | x                                  |                                                   |                                       |                                      | Roof Drip Molding<br>Scalp Front                               |                                                                        |
| 10  | Front Door Window<br>Frame Scalp Front    | 11,35,45,69            |        | ×                                  |                                                   |                                       |                                      |                                                                |                                                                        |
| 11  | Front Door Window<br>Frame Scalp Upper    | 11,35,45,69            |        | ×                                  |                                                   |                                       |                                      | Front Door Window<br>Frame Scalp Front                         |                                                                        |
| 12  | Front Door Window<br>Frame Scalp Rear     | 11,35,45,69            |        | x                                  |                                                   |                                       |                                      | Front Door Window<br>Frame ScalpUpper                          |                                                                        |
| 13  | Front Door Window<br>BeltReveal (at Vent) | All                    | x      |                                    |                                                   |                                       |                                      |                                                                | Front Door<br>Vent. Assembly                                           |
| 14  | Front Door Window<br>Belt Reveal          | 16647                  | ×      |                                    | ×                                                 |                                       |                                      | Front Door Window<br>Belt Reveal (at<br>∨ent)                  | Rubber Bumper<br>on Front Door<br>Window Lower<br>Stop                 |

## CHEVROLET "B" BODIES - 15000 AND 16000 SERIES

FIGURES 17-15 THROUGH 17-27

| Key | Molding Name                                        | Series<br>or<br>Styles              | Screws | Spring<br>(Self-<br>Re-<br>tained) | Snap-On<br>Clips<br>or Re-<br>tainers<br>On Panel | Snap-<br>On<br>Clips<br>On<br>Molding | Studs<br>With<br>Attach-<br>ing Nuts | Engages With<br>Other Moldings                              | Remove<br>Hardware<br>Or Trim         |
|-----|-----------------------------------------------------|-------------------------------------|--------|------------------------------------|---------------------------------------------------|---------------------------------------|--------------------------------------|-------------------------------------------------------------|---------------------------------------|
| 15  | Rear Door Window<br>Frame Scalp Front               | 35,45,69                            |        | x                                  |                                                   |                                       |                                      | Rear Door Window<br>Frame Scalp Upper                       |                                       |
| 16  | Rear Door Window<br>Frame Scalp Upper               | 35,45,69                            |        | x                                  |                                                   |                                       |                                      | Rear Door Window<br>Frame Scalp Rear<br>(35,45 Styles Only) |                                       |
| 17  | Rear Door Window<br>Frame Scalp Rear                | 35,45                               |        | x                                  |                                                   |                                       |                                      |                                                             |                                       |
| 18  | Rear Quarter Window<br>Reveal Front                 | 11                                  |        |                                    | х                                                 |                                       |                                      | Rear Quarter<br>Window Reveal<br>Upper                      |                                       |
| 19  | Rear Quarter Window<br>Reveal Upper                 | 11                                  | ×      |                                    |                                                   |                                       |                                      |                                                             |                                       |
| 20  | Rear Quarter Window<br>Belt Reveal                  | 16647                               | ×      |                                    | х                                                 |                                       |                                      |                                                             | Rear Quarter<br>Window Lower<br>Stop  |
| 21  | Rear Quarter Window<br>Reveal Upper                 | 35,45                               |        |                                    | х                                                 |                                       |                                      | Rear Quarter Win-<br>dow Reveal Lower<br>Escutcheon         |                                       |
| 22  | Rear Quarter Window<br>Reveal Lower                 | 35,45                               |        |                                    | x                                                 |                                       |                                      | Rear Quarter Win-<br>dow Reveal Upper                       |                                       |
| 23  | Rear Quarter Window<br>Reveal Lower Es–<br>cutcheon | 35,45                               |        |                                    | х                                                 |                                       |                                      |                                                             |                                       |
| 24  | Rear Quarter Belt<br>Reveal                         | 11,39,47,69,87                      |        |                                    | х                                                 |                                       | х                                    |                                                             | Headlining at<br>Rear Quarter<br>Area |
| 25  | Rear Quarter Belt<br>Pinchweld Finishing            | 67                                  | х      |                                    |                                                   | x                                     |                                      |                                                             |                                       |
| 26  | Front Door Outer<br>Panel                           | 15600,16400<br>16639,16647          | х      |                                    | x                                                 |                                       |                                      |                                                             |                                       |
| 27  | Rear Door Outer<br>Panel                            | 15600,16400<br>16639                | x      |                                    | ×                                                 |                                       |                                      |                                                             |                                       |
| 28  | Rear Quarter Outer<br>Panel                         | 15611                               |        |                                    | x                                                 |                                       | ×                                    |                                                             | Rear Quarter<br>Trim Pad              |
|     |                                                     | 15669<br>15635–45 Rt<br>15635–45 Lt |        |                                    | x<br>x<br>x                                       |                                       | X<br>X                               |                                                             | Rear Quarter<br>Trim                  |
| 29  | Front of Rear Wheel<br>Opening                      | 16400<br>16639-87                   | ×      |                                    | x                                                 |                                       | x                                    |                                                             |                                       |

### 17-18 EXTERIOR MOLDINGS

|     |                                                                    |                        | FIGUE  | lES 17-                            | 15 THRO                                           | UGH 17-                               | 27                                   |                                |                                                  |
|-----|--------------------------------------------------------------------|------------------------|--------|------------------------------------|---------------------------------------------------|---------------------------------------|--------------------------------------|--------------------------------|--------------------------------------------------|
| Кеу | Molding Name                                                       | Series<br>or<br>Styles | Screws | Spring<br>(Self-<br>Re-<br>tained) | Snap-On<br>Clips<br>or Re-<br>tainers<br>On Panel | Snap-<br>On<br>Clips<br>On<br>Molding | Studs<br>With<br>Attach-<br>ing Nuts | Engages With<br>Other Moldings | Remove<br>Hardware<br>Or Trim                    |
| 30  | Rear Wheel Opening                                                 | 16635-45<br>16800      | x      |                                    |                                                   |                                       |                                      |                                |                                                  |
| 31  | Rear of Rear Wheel<br>Opening                                      | 16400<br>16639-47      |        |                                    | ×                                                 |                                       | ×                                    |                                | Rear Quarter<br>Trim (16435–45<br>Rt. Side Only) |
|     |                                                                    | 16800                  | ×      |                                    | ×                                                 |                                       |                                      |                                |                                                  |
| 32  | Rear Quarter Outer<br>Panel Name Plate                             | 15400,15600<br>16400   |        |                                    |                                                   | x                                     | ×                                    |                                | Rear Quarter<br>Trim (35–45<br>Styles)           |
| 33  | Roof Panel Emblem                                                  | 16639-47               |        |                                    |                                                   |                                       | x                                    |                                | Headlining at<br>Rear Quarter<br>Area            |
| 34  | Front Door Outer<br>Panel Transfer<br>Finishing Upper              | 16635-45               | ×      |                                    | х                                                 |                                       |                                      |                                |                                                  |
| 35  | Front Door Outer<br>Panel Transfer<br>Finishing Lower              | 16635-45               | ×      |                                    | х                                                 |                                       |                                      |                                |                                                  |
| 36  | Rear Door Outer<br>Panel Transfer<br>Finishing Upper               | 16635-45               | ×      |                                    | x                                                 | -                                     |                                      |                                |                                                  |
| 37  | Rear Door Outer<br>Panel Transfer<br>Finishing Lower               | 16635-45               | ×      |                                    | x                                                 |                                       |                                      |                                |                                                  |
| 38  | Rear Quarter Outer<br>Panel Transfer<br>Finishing Upper            | 16635-45               |        |                                    | x                                                 |                                       |                                      |                                |                                                  |
| 39  | Front of Rear Wheel<br>Opening Transfer<br>Finishing Lower         | 16635-45               | ×      |                                    |                                                   |                                       | x                                    |                                |                                                  |
| 40  | Rear of Rear Wheel<br>Opening Transfer<br>Finishing Lower          | 16635-45               |        |                                    | х                                                 |                                       |                                      |                                |                                                  |
| 41  | Rear Quarter Outer<br>Panel Transfer<br>Finishing Rear<br>Vertical | 16635-45               |        |                                    |                                                   | x                                     |                                      |                                |                                                  |
|     |                                                                    |                        |        |                                    |                                                   |                                       |                                      |                                |                                                  |

#### CHEVROLET "B" BODIES - 15000 AND 16000 SERIES FIGURES 17-15 THROUGH 17-27

|     |                                                     |                                              | FIGUN  |                                    | 15 THRO                                           |                                       |                                      |                                  |                                      |
|-----|-----------------------------------------------------|----------------------------------------------|--------|------------------------------------|---------------------------------------------------|---------------------------------------|--------------------------------------|----------------------------------|--------------------------------------|
| Key | Molding Name                                        | Series<br>or<br>Styles                       | Screws | Spring<br>(Self-<br>Re-<br>tained) | Snap-On<br>Clips<br>or Re-<br>tainers<br>On Panel | Snap-<br>On<br>Clips<br>On<br>Molding | Studs<br>With<br>Attach-<br>ing Nuts | Engages With<br>Other Moldings   | Remove<br>Hardware<br>Or Trim        |
| 42  | Rear of Rear Quarter<br>Outer Panel                 | 15600,16400<br>16600,16800<br>(Except 35–45) | ×      |                                    |                                                   |                                       |                                      |                                  | Rear of Rear<br>Quarter<br>Extension |
| 43  | Rear of Rear Quarter<br>Outer Panel Upper           | 16635-45                                     | x      |                                    |                                                   | x                                     |                                      |                                  |                                      |
| 44  | Rear of Rear Quarter<br>Outer Panel Lower           | 35-45                                        | ×      |                                    |                                                   | х                                     |                                      |                                  |                                      |
| 45  | Back Window Reveal<br>Upper                         | All (Except<br>35,45,67)                     |        |                                    | х                                                 |                                       |                                      | Back Window Re-<br>veal Side     |                                      |
| 46  | Back WindowReveal<br>Side                           | All (Except<br>35,45,67)                     |        |                                    | х                                                 |                                       |                                      |                                  |                                      |
| 47  | Back Window Reveal<br>Lower                         | All (Except<br>35,45,67)                     |        |                                    | х                                                 |                                       |                                      | Back Window Re-<br>veal Side     |                                      |
| 48  | Back Body Opening<br>Upper Reveal                   | 35,45                                        | ×      |                                    |                                                   | -                                     |                                      | Back Body Opening<br>Reveal Side | Upper Glass<br>Run Channel           |
| 49  | Back Body Opening<br>Side Reveal                    | 35,45                                        | х      |                                    |                                                   |                                       |                                      |                                  |                                      |
| 50  | Tailgate Window<br>Reveal                           | 35,45                                        | х      |                                    |                                                   | x                                     |                                      |                                  |                                      |
| 51  | Tailgate Outer Panel<br>Belt Reveal<br>(Optional)   | 35,45                                        | х      |                                    |                                                   | x                                     |                                      |                                  |                                      |
| 52  | Back Body Pillar Belt<br>Finishing (Optional)       | 35,45                                        | x      |                                    |                                                   | x                                     |                                      |                                  |                                      |
| 53  | Rear Compartment<br>Lid Outer Panel                 | 15600,16400<br>16600,16800                   | x      |                                    |                                                   |                                       | ×                                    |                                  |                                      |
|     | Tailgate Outer<br>Panel Lower                       | 35,45                                        |        |                                    |                                                   | x                                     | x                                    |                                  | Tailgate Trim<br>Panel Assembly      |
|     | Tailgate Outer Panel<br>Transfer Finishing<br>Upper | 16635,45                                     | ×      |                                    |                                                   | ×                                     |                                      |                                  |                                      |
|     | Rear Compartment<br>Lid Outer Panel<br>Emblem       | All (Except<br>35-45)                        | x      |                                    |                                                   |                                       | ×                                    |                                  |                                      |
|     | Rear Compartment<br>Lid Outer Panel<br>Name Plate   | All (Except<br>35-45)                        |        |                                    |                                                   |                                       | ×                                    |                                  |                                      |
|     | Tailgate Outer Panel<br>Emblem                      | 35-45                                        |        |                                    |                                                   |                                       | ×                                    |                                  | Tailgate Trim<br>Panel Assembly      |
|     | Tailgate Outer Panel<br>Name Plate                  | 35-45                                        |        |                                    |                                                   |                                       | ×                                    |                                  | Tailgate Trim<br>Panel Assembly      |