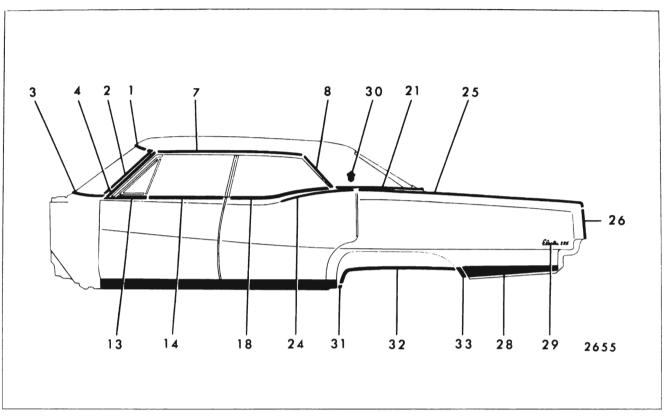

#### CHEVROLET "A" BODIES - 13000 SERIES FIGURES 17-4 THROUGH 17-14

| Key | Molding Name                           | Series<br>or<br>Styles | Screws | Spring<br>(Self-<br>Re-<br>tained) | Snap-On<br>Clips<br>or Re-<br>tainers<br>On Panel | Snap-<br>On<br>Clips<br>On<br>Molding | Studs<br>With<br>Attach-<br>ing Nuts | Engages With<br>Other Moldings         | Remove<br>Hardware<br>Or Trim                                                                |
|-----|----------------------------------------|------------------------|--------|------------------------------------|---------------------------------------------------|---------------------------------------|--------------------------------------|----------------------------------------|----------------------------------------------------------------------------------------------|
| 1   | Windshield Reveal<br>Upper             | All                    |        |                                    | x                                                 |                                       |                                      |                                        |                                                                                              |
| 2   | Windshield Reveal<br>Side              | All                    |        |                                    | x                                                 |                                       |                                      | Windshield Reveal<br>Upper             |                                                                                              |
| 3   | Windshield Reveal<br>Lower             | All                    |        |                                    | x                                                 |                                       |                                      | Windshield Reveal<br>Side              |                                                                                              |
| 4   | Windshield Pillar<br>Finishing         | 17, 67, 80             | ×      |                                    |                                                   |                                       |                                      |                                        | Windshield<br>PillarWeather-<br>strip and<br>Weatherstrip<br>Retainer                        |
| 5   | Windshield Header<br>Center            | 67                     | ×      |                                    |                                                   |                                       |                                      | Windshield Header<br>Side              | Rear View<br>Mirror Support                                                                  |
| 6   | Windshield Header<br>Side              | 67                     | x      |                                    |                                                   |                                       |                                      | Windshield Reveal<br>Upper and Sides   | Sunshade<br>Support Wind-<br>shield Pillar<br>Weatherstrip<br>and Weather-<br>strip Retainer |
| 7   | Roof Drip Molding<br>Front Scalp       | 35, 39                 |        | ×                                  |                                                   |                                       |                                      | Roof Drip Molding<br>Scalp Escutcheon  |                                                                                              |
| 8   | Roof Drip Molding<br>Scalp Escutcheon  | 35, 39                 |        | x                                  |                                                   |                                       |                                      |                                        |                                                                                              |
| 9   | Roof Drip Molding<br>Rear Scalp        | 35, 39                 |        | x                                  |                                                   |                                       |                                      | Roof Drip Molding<br>Scalp Escutcheon  |                                                                                              |
| 10  | Roof Drip Molding<br>Scalp             | 11, 17, 69, 80         |        | x                                  |                                                   |                                       |                                      |                                        |                                                                                              |
| 11  | Front Door Window<br>Frame Front Scalp | 35, 69, 80             |        | ×                                  |                                                   | i<br>i                                |                                      |                                        |                                                                                              |
| 12  | Front Door Window<br>Frame Upper Scalp | 35, 69, 80             |        | x                                  |                                                   |                                       |                                      | Front Door Window<br>Frame Front Scalp |                                                                                              |
| 13  | Front Door Window<br>Frame Rear Scalp  | 35, 69                 |        | x                                  |                                                   |                                       |                                      | Front Door Window<br>Frame Upper Scalp |                                                                                              |
| 14  | Center Pillar Scalp                    | 35, 69                 | ×      |                                    |                                                   |                                       |                                      |                                        |                                                                                              |
| 15  | Rear Door Window<br>Frame Front Scalp  | 35, 69                 |        | ×                                  |                                                   |                                       |                                      | Rear Door Window<br>Frame Upper Scalp  |                                                                                              |
| 16  | Rear Door Window<br>Frame Upper Scalp  | 35, 69                 |        | ×                                  |                                                   |                                       |                                      | Rear Door Window<br>Frame Rear Scalp   |                                                                                              |

|     |                                                            |                        | FIGUE  | RES 17-                            | 4 THROU                                           | JGH 17-                               | 14                                   |                                                                         |                                                                              |
|-----|------------------------------------------------------------|------------------------|--------|------------------------------------|---------------------------------------------------|---------------------------------------|--------------------------------------|-------------------------------------------------------------------------|------------------------------------------------------------------------------|
| Key | Molding Name                                               | Series<br>or<br>Styles | Screws | Spring<br>(Self-<br>Re-<br>tained) | Snap-On<br>Clips<br>or Re-<br>tainers<br>On Panel | Snap-<br>On<br>Clips<br>On<br>Molding | Studs<br>With<br>Attach-<br>ing Nuts | Engages With<br>Other Moldings                                          | Remove<br>Hardware<br>Or Trim                                                |
| 17  | Rear Door Window<br>Frame Rear Scalp                       | 35                     |        | x                                  |                                                   |                                       |                                      |                                                                         |                                                                              |
| 18  | Rear Quarter Belt<br>Reveal                                | 11, 39, 69             |        |                                    | ×                                                 | х                                     | х                                    |                                                                         |                                                                              |
| 19  | Rear Quarter Belt<br>Outer Reveal                          | 17                     |        |                                    | ×                                                 |                                       | x                                    |                                                                         |                                                                              |
| 20  | Rear Quarter Belt<br>Inner Reveal                          | 17                     |        |                                    | х                                                 |                                       | х                                    | Rear Quarter Belt<br>Outer Reveal                                       |                                                                              |
| 21  | Rear Quarter<br>Pinchweld Finishing                        | 67                     | ×      |                                    | х                                                 |                                       |                                      |                                                                         | Rear Quarter<br>and Rear End<br>Trimsticks                                   |
| 22  | Rear Quarter Win-<br>dow Reveal Upper<br>Corner Excutcheon | 35                     |        |                                    | x                                                 |                                       |                                      |                                                                         | Loosen Rear<br>Quarter Win-<br>dow Reveal<br>Upper and<br>Lower at<br>Corner |
| 23  | Rear Quarter Win-<br>dow Reveal Upper                      | <sup>-</sup> 35        |        |                                    | ×                                                 | -                                     |                                      | Rear Quarter Win-<br>dow Reveal Upper<br>and Lower Corner<br>Escutcheon |                                                                              |
| 24  | Rear Quarter Win-<br>dow Reveal Lower                      | 35                     |        |                                    | ×                                                 |                                       |                                      | Rear Quarter Win-<br>dow Reveal Upper<br>and Lower Corner<br>Escutcheon |                                                                              |
| 25  | Rear Quarter Win-<br>dow Reveal Lower<br>Corner Escutcheon | 35                     |        |                                    | ×                                                 |                                       |                                      |                                                                         | Loosen Rear<br>Quarter Win-<br>dow Reveal<br>Upper and<br>Lower at<br>Corner |
| 26  | Roof Panel Rear<br>Finishing                               | 80                     |        |                                    |                                                   |                                       | x                                    | Back Window<br>Side Finishing                                           | Finishing<br>Lace Dome<br>Lamp Rear<br>of Head-<br>lining                    |
| 27  | Back Window Side<br>Finishing                              | 80                     |        |                                    |                                                   |                                       | ×                                    | Rear Quarter<br>Pinchweld Belt<br>Finishing Front                       | Finishing<br>Lace, Side<br>Foundation                                        |
| 28  | Body Lock Pillar<br>Belt Reveal                            | 80                     |        |                                    |                                                   | ×                                     |                                      |                                                                         |                                                                              |

#### CHEVROLET "A" BODIES - 13000 SERIES FIGURES 17-4 THROUGH 17-14

|     |                                                          |                        |        |                                    | 4 THROU                                           |                                       |                                      |                                                                             |                                             |
|-----|----------------------------------------------------------|------------------------|--------|------------------------------------|---------------------------------------------------|---------------------------------------|--------------------------------------|-----------------------------------------------------------------------------|---------------------------------------------|
| Кеу | Molding Name                                             | Series<br>or<br>Styles | Screws | Spring<br>(Self-<br>Re-<br>tained) | Snap-On<br>Clips<br>or Re-<br>tainers<br>On Panel | Snap-<br>On<br>Clips<br>On<br>Molding | Studs<br>With<br>Attach-<br>ing Nuts | Engages With<br>Other Moldings                                              | Remove<br>Hardware<br>Or Trim               |
| 29  | Rear Quarter<br>Pinchweld Belt<br>Finishing Front        | 80                     |        |                                    | x                                                 |                                       | x                                    | Rear Quarter<br>Pinchweld Belt<br>Finishing Rear                            | Rear Quarter<br>Inner Access<br>Hole Cover  |
| 30  | Rear Quarter<br>Pinchweld Belt<br>Finishing Rear         | 80                     |        |                                    | ×                                                 |                                       | x                                    | Rear Quarter<br>Pinchweld Belt<br>Finishing Front                           | Rear Quarter<br>Inner Access<br>Hole Cover  |
| 31  | Front Door Outer<br>Panel                                | 13600                  | ×      |                                    | x                                                 |                                       |                                      |                                                                             |                                             |
| 32  | Rear Door Outer<br>Panel                                 | 13600                  | ×      |                                    | ×                                                 |                                       |                                      |                                                                             |                                             |
| 33  | Front of R <b>ear</b><br>Wheel Opening                   | 13600                  | ×      |                                    | ×                                                 |                                       | x                                    |                                                                             |                                             |
| 34  | Rear Wheel Opening                                       | 13800                  | ×      |                                    |                                                   |                                       |                                      |                                                                             |                                             |
| 35  | Rear of Rear                                             | 13635-80               |        |                                    |                                                   | x                                     |                                      |                                                                             |                                             |
|     | Wheel Opening                                            | 13617-39-<br>67-69     |        |                                    |                                                   | x                                     | x                                    |                                                                             |                                             |
| 36  | Rear Quarter Outer<br>Panel Emblem and/<br>or Name Plate | AII                    |        |                                    |                                                   |                                       | X                                    |                                                                             | Rear Quarter<br>Trim (35–80<br>Styles Only) |
| 37  | Front Door Outer<br>Panel Transfer<br>Finishing Upper    | 13835                  | ×      |                                    | x                                                 |                                       |                                      |                                                                             |                                             |
| 38  | Front Door Outer<br>Panel Transfer<br>Finishing Lower    | 13835                  | ×      |                                    | x                                                 |                                       |                                      |                                                                             |                                             |
| 39  | Rear Door Outer<br>Panel Transfer<br>Finishing Upper     | 13835                  | ×      |                                    | x                                                 |                                       |                                      |                                                                             |                                             |
| 40  | Rear Door Outer<br>Panel Transfer<br>Finishing Lower     | 13835                  | ×      |                                    | x                                                 |                                       |                                      |                                                                             |                                             |
| 41  | Rear Quarter Outer<br>Panel Transfer<br>Finishing Front  | 13835                  | ×      |                                    |                                                   |                                       |                                      |                                                                             |                                             |
|     | Rear Quarter Outer<br>Panel Transfer<br>Finishing Upper  | 13835                  | ×      |                                    | x                                                 |                                       |                                      | Rear Quarter<br>Outer Panel<br>Transfer Finishing<br>Rear Vertical<br>Upper |                                             |

#### Snap-On Snap~ Spring Studs Clips Series On Remove (Self-With Engages With or Re-Molding Name Screws Clips Hardware Key or Re-Attach-Other Moldings Styles tainers On Or Trim tained) ing Nuts On Panel Molding 43 Rear Quarter Outer 13835 Х Panel Transfer Finishing Rear Vertical Upper 13835 44 Rear Quarter Outer Х Panel Transfer Finishing Rear Vertical Lower 45 Front of Rear Wheel 13835 Х Rear Wheel **Opening Outer Panel** Opening Transfer Finishing 46 Rear of Rear Wheel 13835 Х Х Rear Quarter Outer **Opening Outer Panel** Panel Transfer Transfer Finishing Finishing Rear Vertical Lower 47 Rear Quarter Win-11 Х Rear Quarter Window Reveal Front dow Reveal Upper 48 Rear Quarter Win-11 х dow Reveal Upper 49 Rear of Rear Quarter 13400, 13800 Х Rear Quarter Outer Panel (Except 35 and Extension 80 Styles) 50 Rear Compartment 13600 Х Lid' Outer Panel 51 Rear End Panel All Х Emblem and/or Name Plate 52 Rear End Panel 13600 Х Upper 13800 53 Rear End Panel 13400, Х Lower 13600, 13800 54 Back Window All (Except Х Reveal Upper 35, 67) 55 Back Window All (Except Х Back Window Reveal Lower 35, 67) Reveal Upper 56 Back Body Opening 35 Back Body Opening Tailgate Win-Х Upper Reveal dow Glass Run Side Reveal Channel