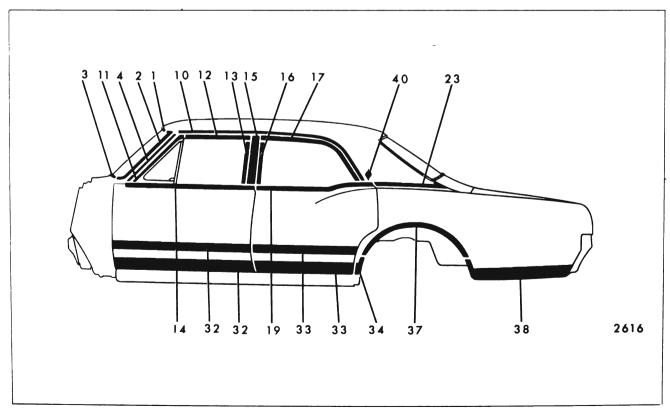

#### CHEVROLET "A" BODIES - 13000 SERIES FIGURES 17-4 THROUGH 17-14

| Key | Molding Name                           | Series<br>or<br>Styles | Screws | Spring<br>(Self-<br>Re-<br>tained) | Snap-On<br>Clips<br>or Re-<br>tainers<br>On Panel | Snap-<br>On<br>Clips<br>On<br>Molding | Studs<br>With<br>Attach-<br>ing Nuts | Engages With<br>Other Moldings         | Remove<br>Hardware<br>Or Trim                                                                |
|-----|----------------------------------------|------------------------|--------|------------------------------------|---------------------------------------------------|---------------------------------------|--------------------------------------|----------------------------------------|----------------------------------------------------------------------------------------------|
| 1   | Windshield Reveal<br>Upper             | All                    |        |                                    | x                                                 |                                       |                                      |                                        |                                                                                              |
| 2   | Windshield Reveal<br>Side              | All                    |        |                                    | x                                                 |                                       |                                      | Windshield Reveal<br>Upper             |                                                                                              |
| 3   | Windshield Reveal<br>Lower             | All                    |        |                                    | x                                                 |                                       |                                      | Windshield Reveal<br>Side              |                                                                                              |
| 4   | Windshield Pillar<br>Finishing         | 17, 67, 80             | ×      |                                    |                                                   |                                       |                                      |                                        | Windshield<br>PillarWeather-<br>strip and<br>Weatherstrip<br>Retainer                        |
| 5   | Windshield Header<br>Center            | 67                     | ×      |                                    |                                                   |                                       |                                      | Windshield Header<br>Side              | Rear View<br>Mirror Support                                                                  |
| 6   | Windshield Header<br>Side              | 67                     | x      |                                    |                                                   |                                       |                                      | Windshield Reveal<br>Upper and Sides   | Sunshade<br>Support Wind-<br>shield Pillar<br>Weatherstrip<br>and Weather-<br>strip Retainer |
| 7   | Roof Drip Molding<br>Front Scalp       | 35, 39                 |        | ×                                  |                                                   |                                       |                                      | Roof Drip Molding<br>Scalp Escutcheon  |                                                                                              |
| 8   | Roof Drip Molding<br>Scalp Escutcheon  | 35, 39                 |        | x                                  |                                                   |                                       |                                      |                                        |                                                                                              |
| 9   | Roof Drip Molding<br>Rear Scalp        | 35, 39                 |        | x                                  |                                                   |                                       |                                      | Roof Drip Molding<br>Scalp Escutcheon  |                                                                                              |
| 10  | Roof Drip Molding<br>Scalp             | 11, 17, 69, 80         |        | x                                  |                                                   |                                       |                                      |                                        |                                                                                              |
| 11  | Front Door Window<br>Frame Front Scalp | 35, 69, 80             |        | ×                                  |                                                   | i<br>i                                |                                      |                                        |                                                                                              |
| 12  | Front Door Window<br>Frame Upper Scalp | 35, 69, 80             |        | x                                  |                                                   |                                       |                                      | Front Door Window<br>Frame Front Scalp |                                                                                              |
| 13  | Front Door Window<br>Frame Rear Scalp  | 35, 69                 |        | x                                  |                                                   |                                       |                                      | Front Door Window<br>Frame Upper Scalp |                                                                                              |
| 14  | Center Pillar Scalp                    | 35, 69                 | ×      |                                    |                                                   |                                       |                                      |                                        |                                                                                              |
| 15  | Rear Door Window<br>Frame Front Scalp  | 35, 69                 |        | ×                                  |                                                   |                                       |                                      | Rear Door Window<br>Frame Upper Scalp  |                                                                                              |
| 16  | Rear Door Window<br>Frame Upper Scalp  | 35, 69                 |        | ×                                  |                                                   |                                       |                                      | Rear Door Window<br>Frame Rear Scalp   |                                                                                              |

|     |                                                            |                        | FIGUE  | RES 17-                            | 4 THROU                                           | JGH 17-                               | 14                                   |                                                                         |                                                                              |
|-----|------------------------------------------------------------|------------------------|--------|------------------------------------|---------------------------------------------------|---------------------------------------|--------------------------------------|-------------------------------------------------------------------------|------------------------------------------------------------------------------|
| Key | Molding Name                                               | Series<br>or<br>Styles | Screws | Spring<br>(Self-<br>Re-<br>tained) | Snap-On<br>Clips<br>or Re-<br>tainers<br>On Panel | Snap-<br>On<br>Clips<br>On<br>Molding | Studs<br>With<br>Attach-<br>ing Nuts | Engages With<br>Other Moldings                                          | Remove<br>Hardware<br>Or Trim                                                |
| 17  | Rear Door Window<br>Frame Rear Scalp                       | 35                     |        | x                                  |                                                   |                                       |                                      |                                                                         |                                                                              |
| 18  | Rear Quarter Belt<br>Reveal                                | 11, 39, 69             |        |                                    | ×                                                 | х                                     | х                                    |                                                                         |                                                                              |
| 19  | Rear Quarter Belt<br>Outer Reveal                          | 17                     |        |                                    | ×                                                 |                                       | x                                    |                                                                         |                                                                              |
| 20  | Rear Quarter Belt<br>Inner Reveal                          | 17                     |        |                                    | х                                                 |                                       | х                                    | Rear Quarter Belt<br>Outer Reveal                                       |                                                                              |
| 21  | Rear Quarter<br>Pinchweld Finishing                        | 67                     | ×      |                                    | х                                                 |                                       |                                      |                                                                         | Rear Quarter<br>and Rear End<br>Trimsticks                                   |
| 22  | Rear Quarter Win-<br>dow Reveal Upper<br>Corner Excutcheon | 35                     |        |                                    | x                                                 |                                       |                                      |                                                                         | Loosen Rear<br>Quarter Win-<br>dow Reveal<br>Upper and<br>Lower at<br>Corner |
| 23  | Rear Quarter Win-<br>dow Reveal Upper                      | <sup>-</sup> 35        |        |                                    | ×                                                 | -                                     |                                      | Rear Quarter Win-<br>dow Reveal Upper<br>and Lower Corner<br>Escutcheon |                                                                              |
| 24  | Rear Quarter Win-<br>dow Reveal Lower                      | 35                     |        |                                    | ×                                                 |                                       |                                      | Rear Quarter Win-<br>dow Reveal Upper<br>and Lower Corner<br>Escutcheon |                                                                              |
| 25  | Rear Quarter Win-<br>dow Reveal Lower<br>Corner Escutcheon | 35                     |        |                                    | ×                                                 |                                       |                                      |                                                                         | Loosen Rear<br>Quarter Win-<br>dow Reveal<br>Upper and<br>Lower at<br>Corner |
| 26  | Roof Panel Rear<br>Finishing                               | 80                     |        |                                    |                                                   |                                       | x                                    | Back Window<br>Side Finishing                                           | Finishing<br>Lace Dome<br>Lamp Rear<br>of Head-<br>lining                    |
| 27  | Back Window Side<br>Finishing                              | 80                     |        |                                    |                                                   |                                       | ×                                    | Rear Quarter<br>Pinchweld Belt<br>Finishing Front                       | Finishing<br>Lace, Side<br>Foundation                                        |
| 28  | Body Lock Pillar<br>Belt Reveal                            | 80                     |        |                                    |                                                   | ×                                     |                                      |                                                                         |                                                                              |

#### CHEVROLET "A" BODIES - 13000 SERIES FIGURES 17-4 THROUGH 17-14

|     |                                                          |                        |        |                                    | 4 THROU                                           |                                       |                                      |                                                                             |                                             |
|-----|----------------------------------------------------------|------------------------|--------|------------------------------------|---------------------------------------------------|---------------------------------------|--------------------------------------|-----------------------------------------------------------------------------|---------------------------------------------|
| Кеу | Molding Name                                             | Series<br>or<br>Styles | Screws | Spring<br>(Self-<br>Re-<br>tained) | Snap-On<br>Clips<br>or Re-<br>tainers<br>On Panel | Snap-<br>On<br>Clips<br>On<br>Molding | Studs<br>With<br>Attach-<br>ing Nuts | Engages With<br>Other Moldings                                              | Remove<br>Hardware<br>Or Trim               |
| 29  | Rear Quarter<br>Pinchweld Belt<br>Finishing Front        | 80                     |        |                                    | x                                                 |                                       | x                                    | Rear Quarter<br>Pinchweld Belt<br>Finishing Rear                            | Rear Quarter<br>Inner Access<br>Hole Cover  |
| 30  | Rear Quarter<br>Pinchweld Belt<br>Finishing Rear         | 80                     |        |                                    | ×                                                 |                                       | x                                    | Rear Quarter<br>Pinchweld Belt<br>Finishing Front                           | Rear Quarter<br>Inner Access<br>Hole Cover  |
| 31  | Front Door Outer<br>Panel                                | 13600                  | ×      |                                    | x                                                 |                                       |                                      |                                                                             |                                             |
| 32  | Rear Door Outer<br>Panel                                 | 13600                  | ×      |                                    | ×                                                 |                                       |                                      |                                                                             |                                             |
| 33  | Front of R <b>ear</b><br>Wheel Opening                   | 13600                  | ×      |                                    | ×                                                 |                                       | x                                    |                                                                             |                                             |
| 34  | Rear Wheel Opening                                       | 13800                  | ×      |                                    |                                                   |                                       |                                      |                                                                             |                                             |
| 35  | Rear of Rear                                             | 13635-80               |        |                                    |                                                   | x                                     |                                      |                                                                             |                                             |
|     | Wheel Opening                                            | 13617-39-<br>67-69     |        |                                    |                                                   | x                                     | x                                    |                                                                             |                                             |
| 36  | Rear Quarter Outer<br>Panel Emblem and/<br>or Name Plate | AII                    |        |                                    |                                                   |                                       | X                                    |                                                                             | Rear Quarter<br>Trim (35–80<br>Styles Only) |
| 37  | Front Door Outer<br>Panel Transfer<br>Finishing Upper    | 13835                  | ×      |                                    | x                                                 |                                       |                                      |                                                                             |                                             |
| 38  | Front Door Outer<br>Panel Transfer<br>Finishing Lower    | 13835                  | ×      |                                    | x                                                 |                                       |                                      |                                                                             |                                             |
| 39  | Rear Door Outer<br>Panel Transfer<br>Finishing Upper     | 13835                  | ×      |                                    | x                                                 |                                       |                                      |                                                                             |                                             |
| 40  | Rear Door Outer<br>Panel Transfer<br>Finishing Lower     | 13835                  | ×      |                                    | x                                                 |                                       |                                      |                                                                             |                                             |
| 41  | Rear Quarter Outer<br>Panel Transfer<br>Finishing Front  | 13835                  | ×      |                                    |                                                   |                                       |                                      |                                                                             |                                             |
|     | Rear Quarter Outer<br>Panel Transfer<br>Finishing Upper  | 13835                  | ×      |                                    | x                                                 |                                       |                                      | Rear Quarter<br>Outer Panel<br>Transfer Finishing<br>Rear Vertical<br>Upper |                                             |