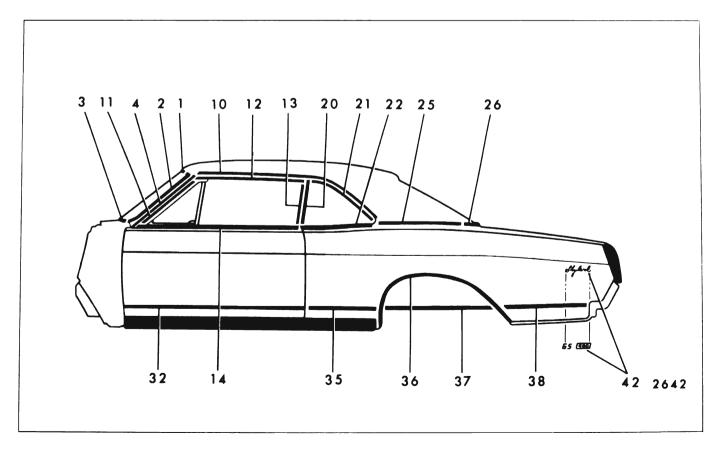

Before using the molding charts the following information will be helpful when installing or removing exterior moldings.

1. Screw locations - the exact location for each screw is not shown or mentioned, but when hidden, the general location is indicated by naming the molding or other part which con-

ceals the screw and therefore must be removed to gain access to the screw.

2. When a molding is overlapped the overlapping molding is indicated in the "Engages with other molding" column and must be removed first.

To use the molding charts, use the following procedure:

- 1. Locate the illustration of the body. The illustrations are separated by car line and body type.
- 2. Note the number of the molding to be removed.
- 3. Turn to the molding chart for that particular car line and body type and locate the number noted in step two (2).