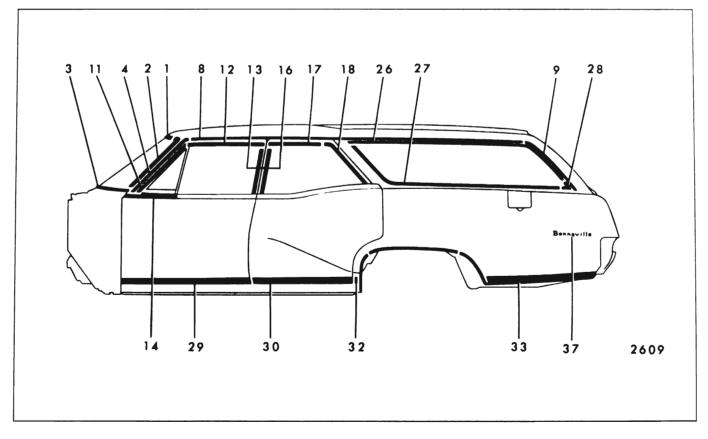

### 17-16 EXTERIOR MOLDINGS

|     |                                           |                        | FIGUR  | CO 1(-1                            | 5 THROU                                           |                                       | 51                                   |                                                                |                                                                        |
|-----|-------------------------------------------|------------------------|--------|------------------------------------|---------------------------------------------------|---------------------------------------|--------------------------------------|----------------------------------------------------------------|------------------------------------------------------------------------|
| Key | Molding Name                              | Series<br>or<br>Styles | Screws | Spring<br>(Self-<br>Re-<br>tained) | Snap-On<br>Clips<br>or Re-<br>tainers<br>On Panel | Snap-<br>On<br>Clips<br>On<br>Molding | Studs<br>With<br>Attach-<br>ing Nuts | Engages With<br>Other Moldings                                 | Remove<br>Hardware<br>Or Trim                                          |
| 1   | Windshield Reveal<br>Upper                | All                    |        |                                    | ×                                                 |                                       |                                      | Windshield Reveal<br>Side                                      |                                                                        |
| 2   | Windshield Reveal<br>Side                 | All                    |        |                                    | x                                                 |                                       |                                      | Windshield Reveal<br>Lower                                     |                                                                        |
| 3   | Windshield Reveal<br>Lower                | All                    | ×      |                                    |                                                   |                                       |                                      |                                                                | Cowl Air In-<br>take Grille                                            |
| 4   | Windshield Pillar<br>Drip                 | All<br>(Except 67)     | ×      |                                    |                                                   |                                       |                                      |                                                                | Windshield<br>Pillar Weather-<br>strip and<br>Weatherstrip<br>Retainer |
| 5   | Windshield Pillar<br>Finishing            | 67                     | ×      |                                    |                                                   |                                       |                                      |                                                                | Windshield<br>Pillar Weather-<br>strip and<br>Weatherstrip<br>Retainer |
| 6   | Windshield Header                         | 67                     | ×      |                                    |                                                   |                                       |                                      | Windshield Pillar<br>Finishing Wind-<br>shield Upper<br>Reveal | Rr. View Mirror<br>Support. Sun-<br>shade Support                      |
| 7   | Roof Drip Scalp                           | 11,39,69,87            |        | x                                  |                                                   | -                                     |                                      | Windshield Pillar<br>Drip                                      |                                                                        |
| 8   | Roof Drip Molding<br>Scalp Front          | 35,45,47               |        | х                                  |                                                   |                                       |                                      | Windshield Pillar<br>Drip                                      |                                                                        |
| 9   | Roof Drip Molding<br>Scalp Rear           | 35,45,47               |        | x                                  |                                                   |                                       |                                      | Roof Drip Molding<br>Scalp Front                               |                                                                        |
| 10  | Front Door Window<br>Frame Scalp Front    | 11,35,45,69            |        | ×                                  |                                                   |                                       |                                      |                                                                |                                                                        |
| 11  | Front Door Window<br>Frame Scalp Upper    | 11,35,45,69            |        | ×                                  |                                                   |                                       |                                      | Front Door Window<br>Frame Scalp Front                         |                                                                        |
| 12  | Front Door Window<br>Frame Scalp Rear     | 11,35,45,69            |        | x                                  |                                                   |                                       |                                      | Front Door Window<br>Frame ScalpUpper                          |                                                                        |
| 13  | Front Door Window<br>BeltReveal (at Vent) | All                    | x      |                                    |                                                   |                                       |                                      |                                                                | Front Door<br>Vent. Assembly                                           |
| 14  | Front Door Window<br>Belt Reveal          | 16647                  | ×      |                                    | ×                                                 |                                       |                                      | Front Door Window<br>Belt Reveal (at<br>∨ent)                  | Rubber Bumper<br>on Front Door<br>Window Lower<br>Stop                 |

## CHEVROLET "B" BODIES - 15000 AND 16000 SERIES

FIGURES 17-15 THROUGH 17-27

| Key | Molding Name                                        | Series<br>or<br>Styles              | Screws | Spring<br>(Self-<br>Re-<br>tained) | Snap-On<br>Clips<br>or Re-<br>tainers<br>On Panel | Snap-<br>On<br>Clips<br>On<br>Molding | Studs<br>With<br>Attach-<br>ing Nuts | Engages With<br>Other Moldings                              | Remove<br>Hardware<br>Or Trim         |
|-----|-----------------------------------------------------|-------------------------------------|--------|------------------------------------|---------------------------------------------------|---------------------------------------|--------------------------------------|-------------------------------------------------------------|---------------------------------------|
| 15  | Rear Door Window<br>Frame Scalp Front               | 35,45,69                            |        | x                                  |                                                   |                                       |                                      | Rear Door Window<br>Frame Scalp Upper                       |                                       |
| 16  | Rear Door Window<br>Frame Scalp Upper               | 35,45,69                            |        | x                                  |                                                   |                                       |                                      | Rear Door Window<br>Frame Scalp Rear<br>(35,45 Styles Only) |                                       |
| 17  | Rear Door Window<br>Frame Scalp Rear                | 35,45                               |        | x                                  |                                                   |                                       |                                      |                                                             |                                       |
| 18  | Rear Quarter Window<br>Reveal Front                 | 11                                  |        |                                    | х                                                 |                                       |                                      | Rear Quarter<br>Window Reveal<br>Upper                      |                                       |
| 19  | Rear Quarter Window<br>Reveal Upper                 | 11                                  | ×      |                                    |                                                   |                                       |                                      |                                                             |                                       |
| 20  | Rear Quarter Window<br>Belt Reveal                  | 16647                               | ×      |                                    | х                                                 |                                       |                                      |                                                             | Rear Quarter<br>Window Lower<br>Stop  |
| 21  | Rear Quarter Window<br>Reveal Upper                 | 35,45                               |        |                                    | х                                                 |                                       |                                      | Rear Quarter Win-<br>dow Reveal Lower<br>Escutcheon         |                                       |
| 22  | Rear Quarter Window<br>Reveal Lower                 | 35,45                               |        |                                    | x                                                 |                                       |                                      | Rear Quarter Win-<br>dow Reveal Upper                       |                                       |
| 23  | Rear Quarter Window<br>Reveal Lower Es–<br>cutcheon | 35,45                               |        |                                    | х                                                 |                                       |                                      |                                                             |                                       |
| 24  | Rear Quarter Belt<br>Reveal                         | 11,39,47,69,87                      |        |                                    | х                                                 |                                       | х                                    |                                                             | Headlining at<br>Rear Quarter<br>Area |
| 25  | Rear Quarter Belt<br>Pinchweld Finishing            | 67                                  | х      |                                    |                                                   | x                                     |                                      |                                                             |                                       |
| 26  | Front Door Outer<br>Panel                           | 15600,16400<br>16639,16647          | х      |                                    | x                                                 |                                       |                                      |                                                             |                                       |
| 27  | Rear Door Outer<br>Panel                            | 15600,16400<br>16639                | x      |                                    | ×                                                 |                                       |                                      |                                                             |                                       |
| 28  | Rear Quarter Outer<br>Panel                         | 15611                               |        |                                    | x                                                 |                                       | ×                                    |                                                             | Rear Quarter<br>Trim Pad              |
|     |                                                     | 15669<br>15635–45 Rt<br>15635–45 Lt |        |                                    | x<br>x<br>x                                       |                                       | X<br>X                               |                                                             | Rear Quarter<br>Trim                  |
| 29  | Front of Rear Wheel<br>Opening                      | 16400<br>16639-87                   | ×      |                                    | x                                                 |                                       | x                                    |                                                             |                                       |