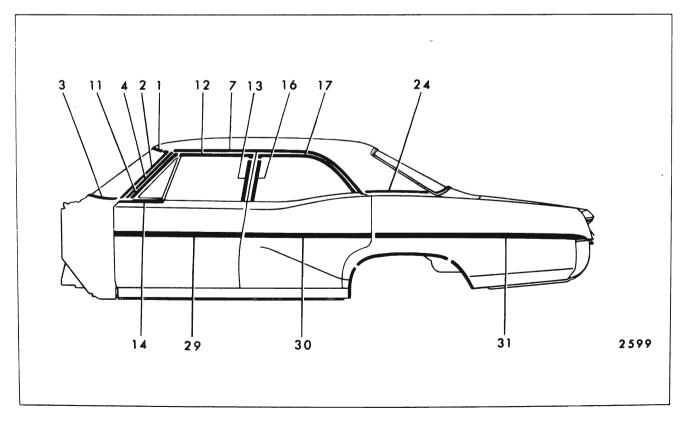

#### CHEVROLET "A" BODIES - 13000 SERIES FIGURES 17-4 THROUGH 17-14

| Key | Molding Name                           | Series<br>or<br>Styles | Screws | Spring<br>(Self-<br>Re-<br>tained) | Snap-On<br>Clips<br>or Re-<br>tainers<br>On Panel | Snap-<br>On<br>Clips<br>On<br>Molding | Studs<br>With<br>Attach-<br>ing Nuts | Engages With<br>Other Moldings         | Remove<br>Hardware<br>Or Trim                                                                |
|-----|----------------------------------------|------------------------|--------|------------------------------------|---------------------------------------------------|---------------------------------------|--------------------------------------|----------------------------------------|----------------------------------------------------------------------------------------------|
| 1   | Windshield Reveal<br>Upper             | All                    |        |                                    | x                                                 |                                       |                                      |                                        |                                                                                              |
| 2   | Windshield Reveal<br>Side              | All                    |        |                                    | x                                                 |                                       |                                      | Windshield Reveal<br>Upper             |                                                                                              |
| 3   | Windshield Reveal<br>Lower             | All                    |        |                                    | x                                                 |                                       |                                      | Windshield Reveal<br>Side              |                                                                                              |
| 4   | Windshield Pillar<br>Finishing         | 17, 67, 80             | ×      |                                    |                                                   |                                       |                                      |                                        | Windshield<br>PillarWeather-<br>strip and<br>Weatherstrip<br>Retainer                        |
| 5   | Windshield Header<br>Center            | 67                     | ×      |                                    |                                                   |                                       |                                      | Windshield Header<br>Side              | Rear View<br>Mirror Support                                                                  |
| 6   | Windshield Header<br>Side              | 67                     | x      |                                    |                                                   |                                       |                                      | Windshield Reveal<br>Upper and Sides   | Sunshade<br>Support Wind-<br>shield Pillar<br>Weatherstrip<br>and Weather-<br>strip Retainer |
| 7   | Roof Drip Molding<br>Front Scalp       | 35, 39                 |        | ×                                  |                                                   |                                       |                                      | Roof Drip Molding<br>Scalp Escutcheon  |                                                                                              |
| 8   | Roof Drip Molding<br>Scalp Escutcheon  | 35, 39                 |        | x                                  |                                                   |                                       |                                      |                                        |                                                                                              |
| 9   | Roof Drip Molding<br>Rear Scalp        | 35, 39                 |        | x                                  |                                                   |                                       |                                      | Roof Drip Molding<br>Scalp Escutcheon  |                                                                                              |
| 10  | Roof Drip Molding<br>Scalp             | 11, 17, 69, 80         |        | x                                  |                                                   |                                       |                                      |                                        |                                                                                              |
| 11  | Front Door Window<br>Frame Front Scalp | 35, 69, 80             |        | ×                                  |                                                   | i<br>i                                |                                      |                                        |                                                                                              |
| 12  | Front Door Window<br>Frame Upper Scalp | 35, 69, 80             |        | x                                  |                                                   |                                       |                                      | Front Door Window<br>Frame Front Scalp |                                                                                              |
| 13  | Front Door Window<br>Frame Rear Scalp  | 35, 69                 |        | x                                  |                                                   |                                       |                                      | Front Door Window<br>Frame Upper Scalp |                                                                                              |
| 14  | Center Pillar Scalp                    | 35, 69                 | ×      |                                    |                                                   |                                       |                                      |                                        |                                                                                              |
| 15  | Rear Door Window<br>Frame Front Scalp  | 35, 69                 |        | ×                                  |                                                   |                                       |                                      | Rear Door Window<br>Frame Upper Scalp  |                                                                                              |
| 16  | Rear Door Window<br>Frame Upper Scalp  | 35, 69                 |        | ×                                  |                                                   |                                       |                                      | Rear Door Window<br>Frame Rear Scalp   |                                                                                              |

|     |                                                            |                        | FIGUE  | RES 17-                            | 4 THROU                                           | JGH 17-                               | 14                                   |                                                                         |                                                                              |
|-----|------------------------------------------------------------|------------------------|--------|------------------------------------|---------------------------------------------------|---------------------------------------|--------------------------------------|-------------------------------------------------------------------------|------------------------------------------------------------------------------|
| Key | Molding Name                                               | Series<br>or<br>Styles | Screws | Spring<br>(Self-<br>Re-<br>tained) | Snap-On<br>Clips<br>or Re-<br>tainers<br>On Panel | Snap-<br>On<br>Clips<br>On<br>Molding | Studs<br>With<br>Attach-<br>ing Nuts | Engages With<br>Other Moldings                                          | Remove<br>Hardware<br>Or Trim                                                |
| 17  | Rear Door Window<br>Frame Rear Scalp                       | 35                     |        | x                                  |                                                   |                                       |                                      |                                                                         |                                                                              |
| 18  | Rear Quarter Belt<br>Reveal                                | 11, 39, 69             |        |                                    | ×                                                 | х                                     | х                                    |                                                                         |                                                                              |
| 19  | Rear Quarter Belt<br>Outer Reveal                          | 17                     |        |                                    | ×                                                 |                                       | x                                    |                                                                         |                                                                              |
| 20  | Rear Quarter Belt<br>Inner Reveal                          | 17                     |        |                                    | х                                                 |                                       | х                                    | Rear Quarter Belt<br>Outer Reveal                                       |                                                                              |
| 21  | Rear Quarter<br>Pinchweld Finishing                        | 67                     | ×      |                                    | х                                                 |                                       |                                      |                                                                         | Rear Quarter<br>and Rear End<br>Trimsticks                                   |
| 22  | Rear Quarter Win-<br>dow Reveal Upper<br>Corner Excutcheon | 35                     |        |                                    | x                                                 |                                       |                                      |                                                                         | Loosen Rear<br>Quarter Win-<br>dow Reveal<br>Upper and<br>Lower at<br>Corner |
| 23  | Rear Quarter Win-<br>dow Reveal Upper                      | <sup>-</sup> 35        |        |                                    | ×                                                 | -                                     |                                      | Rear Quarter Win-<br>dow Reveal Upper<br>and Lower Corner<br>Escutcheon |                                                                              |
| 24  | Rear Quarter Win-<br>dow Reveal Lower                      | 35                     |        |                                    | ×                                                 |                                       |                                      | Rear Quarter Win-<br>dow Reveal Upper<br>and Lower Corner<br>Escutcheon |                                                                              |
| 25  | Rear Quarter Win-<br>dow Reveal Lower<br>Corner Escutcheon | 35                     |        |                                    | ×                                                 |                                       |                                      |                                                                         | Loosen Rear<br>Quarter Win-<br>dow Reveal<br>Upper and<br>Lower at<br>Corner |
| 26  | Roof Panel Rear<br>Finishing                               | 80                     |        |                                    |                                                   |                                       | x                                    | Back Window<br>Side Finishing                                           | Finishing<br>Lace Dome<br>Lamp Rear<br>of Head-<br>lining                    |
| 27  | Back Window Side<br>Finishing                              | 80                     |        |                                    |                                                   |                                       | ×                                    | Rear Quarter<br>Pinchweld Belt<br>Finishing Front                       | Finishing<br>Lace, Side<br>Foundation                                        |
| 28  | Body Lock Pillar<br>Belt Reveal                            | 80                     |        |                                    |                                                   | ×                                     |                                      |                                                                         |                                                                              |

#### CHEVROLET "A" BODIES - 13000 SERIES FIGURES 17-4 THROUGH 17-14

|     |                                                          |                        |        |                                    | 4 THROU                                           |                                       |                                      |                                                                             |                                             |
|-----|----------------------------------------------------------|------------------------|--------|------------------------------------|---------------------------------------------------|---------------------------------------|--------------------------------------|-----------------------------------------------------------------------------|---------------------------------------------|
| Кеу | Molding Name                                             | Series<br>or<br>Styles | Screws | Spring<br>(Self-<br>Re-<br>tained) | Snap-On<br>Clips<br>or Re-<br>tainers<br>On Panel | Snap-<br>On<br>Clips<br>On<br>Molding | Studs<br>With<br>Attach-<br>ing Nuts | Engages With<br>Other Moldings                                              | Remove<br>Hardware<br>Or Trim               |
| 29  | Rear Quarter<br>Pinchweld Belt<br>Finishing Front        | 80                     |        |                                    | x                                                 |                                       | x                                    | Rear Quarter<br>Pinchweld Belt<br>Finishing Rear                            | Rear Quarter<br>Inner Access<br>Hole Cover  |
| 30  | Rear Quarter<br>Pinchweld Belt<br>Finishing Rear         | 80                     |        |                                    | ×                                                 |                                       | x                                    | Rear Quarter<br>Pinchweld Belt<br>Finishing Front                           | Rear Quarter<br>Inner Access<br>Hole Cover  |
| 31  | Front Door Outer<br>Panel                                | 13600                  | ×      |                                    | x                                                 |                                       |                                      |                                                                             |                                             |
| 32  | Rear Door Outer<br>Panel                                 | 13600                  | ×      |                                    | ×                                                 |                                       |                                      |                                                                             |                                             |
| 33  | Front of R <b>ear</b><br>Wheel Opening                   | 13600                  | ×      |                                    | ×                                                 |                                       | x                                    |                                                                             |                                             |
| 34  | Rear Wheel Opening                                       | 13800                  | ×      |                                    |                                                   |                                       |                                      |                                                                             |                                             |
| 35  | Rear of Rear                                             | 13635-80               |        |                                    |                                                   | x                                     |                                      |                                                                             |                                             |
|     | Wheel Opening                                            | 13617-39-<br>67-69     |        |                                    |                                                   | x                                     | x                                    |                                                                             |                                             |
| 36  | Rear Quarter Outer<br>Panel Emblem and/<br>or Name Plate | AII                    |        |                                    |                                                   |                                       | X                                    |                                                                             | Rear Quarter<br>Trim (35–80<br>Styles Only) |
| 37  | Front Door Outer<br>Panel Transfer<br>Finishing Upper    | 13835                  | ×      |                                    | x                                                 |                                       |                                      |                                                                             |                                             |
| 38  | Front Door Outer<br>Panel Transfer<br>Finishing Lower    | 13835                  | ×      |                                    | x                                                 |                                       |                                      |                                                                             |                                             |
| 39  | Rear Door Outer<br>Panel Transfer<br>Finishing Upper     | 13835                  | ×      |                                    | x                                                 |                                       |                                      |                                                                             |                                             |
| 40  | Rear Door Outer<br>Panel Transfer<br>Finishing Lower     | 13835                  | ×      |                                    | x                                                 |                                       |                                      |                                                                             |                                             |
| 41  | Rear Quarter Outer<br>Panel Transfer<br>Finishing Front  | 13835                  | ×      |                                    |                                                   |                                       |                                      |                                                                             |                                             |
|     | Rear Quarter Outer<br>Panel Transfer<br>Finishing Upper  | 13835                  | ×      |                                    | x                                                 |                                       |                                      | Rear Quarter<br>Outer Panel<br>Transfer Finishing<br>Rear Vertical<br>Upper |                                             |

#### Snap-On Snap~ Spring Studs Clips Series On Remove (Self-With Engages With or Re-Molding Name Screws Clips Hardware Key or Re-Attach-Other Moldings Styles tainers On Or Trim tained) ing Nuts On Panel Molding 43 Rear Quarter Outer 13835 Х Panel Transfer Finishing Rear Vertical Upper 13835 44 Rear Quarter Outer Х Panel Transfer Finishing Rear Vertical Lower 45 Front of Rear Wheel 13835 Х Rear Wheel **Opening Outer Panel** Opening Transfer Finishing 46 Rear of Rear Wheel 13835 Х Х Rear Quarter Outer **Opening Outer Panel** Panel Transfer Transfer Finishing Finishing Rear Vertical Lower 47 Rear Quarter Win-11 Х Rear Quarter Window Reveal Front dow Reveal Upper 48 Rear Quarter Win-11 х dow Reveal Upper 49 Rear of Rear Quarter 13400, 13800 Х Rear Quarter Outer Panel (Except 35 and Extension 80 Styles) 50 Rear Compartment 13600 Х Lid' Outer Panel 51 Rear End Panel All Х Emblem and/or Name Plate 52 Rear End Panel 13600 Х Upper 13800 53 Rear End Panel 13400, Х Lower 13600, 13800 54 Back Window All (Except Х Reveal Upper 35, 67) 55 Back Window All (Except Х Back Window Reveal Lower 35, 67) Reveal Upper 56 Back Body Opening 35 Back Body Opening Tailgate Win-Х Upper Reveal dow Glass Run Side Reveal Channel

#### CHEVROLET "A" BODIES - 13000 SERIES FIGURES 17-4 THROUGH 17-14

|     |                                                     |                            | FIGUI  | RES 17-                            | 4 THRO                                            | JGH 17-                               | 14                                   |                                |                                                     |
|-----|-----------------------------------------------------|----------------------------|--------|------------------------------------|---------------------------------------------------|---------------------------------------|--------------------------------------|--------------------------------|-----------------------------------------------------|
| Кеу | Molding Name                                        | Series<br>or<br>Styles     | Screws | Spring<br>(Self-<br>Re-<br>tained) | Snap-On<br>Clips<br>or Re-<br>tainers<br>On Panel | Snap-<br>On<br>Clips<br>On<br>Molding | Studs<br>With<br>Attach-<br>ing Nuts | Engages With<br>Other Moldings | Remove<br>Hardware<br>Or Trim                       |
| 57  | Back Body Opening<br>Side Reveal                    | 35                         | ×      |                                    |                                                   |                                       |                                      |                                | Back Body<br>Opening<br>Pinchweld<br>Finishing Lace |
| 58  | Tailgate Outer Panel<br>Emblem and/or<br>Name Plate | 35, 80                     |        |                                    |                                                   |                                       | x                                    |                                | Tailgate Trim<br>Assembly                           |
| 59  | Tailgate Outer<br>Panel Upper                       | 13635-80<br>13835          |        |                                    |                                                   |                                       | x                                    | Tailgate Outer<br>Panel Side   | Tailgate Trim<br>Assembly                           |
| 60  | Tailgate Outer<br>Panel Lower                       | 13635 <b>-</b> 80<br>13835 |        |                                    |                                                   |                                       | ×                                    | Tailgate Outer<br>Panel Side   | Tailgate Trim<br>Assembly                           |
| 61  | Tailgate Outer<br>Panel Side                        | 13635-80<br>13835          |        |                                    |                                                   |                                       | х                                    |                                |                                                     |
|     | Tailgate Belt<br>Finishing                          | 80                         |        |                                    |                                                   |                                       | ×                                    |                                |                                                     |
|     |                                                     |                            |        |                                    |                                                   |                                       |                                      |                                |                                                     |
|     |                                                     |                            |        |                                    |                                                   |                                       |                                      |                                |                                                     |
|     |                                                     |                            |        |                                    |                                                   |                                       |                                      |                                |                                                     |