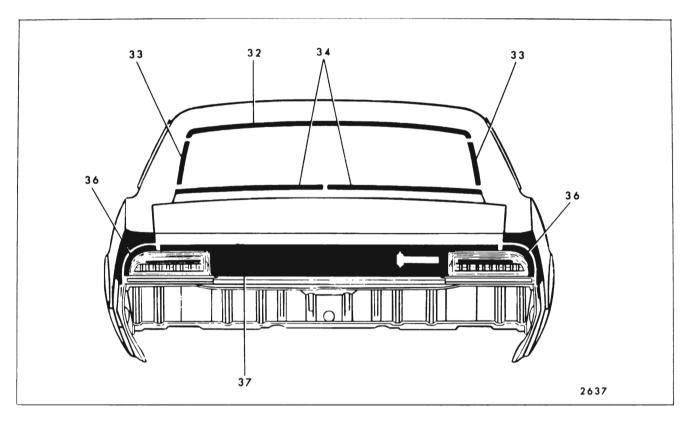

|                                                   |                                       | ×                                    |                                               |                               |

OLDSMOBILE "B-C" BODIES - 35000 AND 38000 SERIES FIGURES 17-76 THROUGH 17-91



Fig. 17-76-Oldsmobile 35687 Styles



### 17-78 EXTERIOR MOLDINGS



Fig. 17-78-Oldsmobile 35667 Styles



Fig. 17-79-Oldsmobile 35867 Styles



Fig. 17-80-Oldsmobile 35639 Styles





Fig. 17-82-Oldsmobile 35839 Styles



Fig. 17-83-Oldsmobile 35669 Styles



Fig. 17-84-Oldsmobile 35869 Styles





Fig. 17-86-Oldsmobile 38467 Styles



Fig. 17-87-Oldsmobile 38439 Styles



Fig. 17-88-Oldsmobile 38469-38669 Styles



Fig. 17-89-Oldsmobile 35400-35600 Styles

### 17-84 EXTERIOR MOLDINGS



Fig. 17-90-Oldsmobile 35800 Styles



Fig. 17-91-Oldsmobile 38400-38600 Styles

#### OLDSMOBILE "E" BODIES - 39000 SERIES FIGURES 17-92 AND 17-93

|     |                                         |                        |        |                                    | (-92 ANI                                          |                                       |                                      |                                         |                                                                        |
|-----|-----------------------------------------|------------------------|--------|------------------------------------|---------------------------------------------------|---------------------------------------|--------------------------------------|---------------------------------