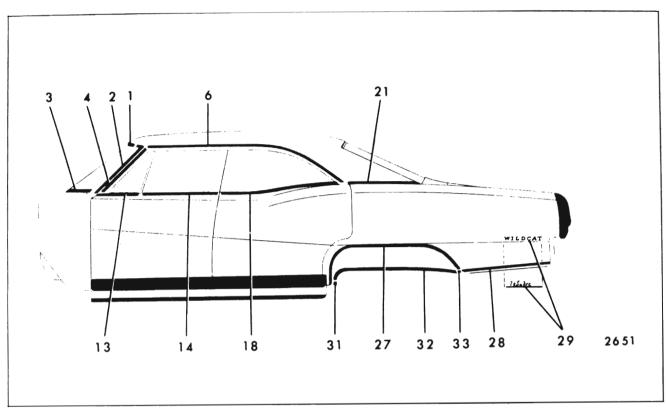

#### CHEVROLET "A" BODIES - 13000 SERIES FIGURES 17-4 THROUGH 17-14

| Key | Molding Name                           | Series<br>or<br>Styles | Screws | Spring<br>(Self-<br>Re-<br>tained) | Snap-On<br>Clips<br>or Re-<br>tainers<br>On Panel | Snap-<br>On<br>Clips<br>On<br>Molding | Studs<br>With<br>Attach-<br>ing Nuts | Engages With<br>Other Moldings         | Remove<br>Hardware<br>Or Trim                                                                |
|-----|----------------------------------------|------------------------|--------|------------------------------------|---------------------------------------------------|---------------------------------------|--------------------------------------|----------------------------------------|----------------------------------------------------------------------------------------------|
| 1   | Windshield Reveal<br>Upper             | All                    |        |                                    | x                                                 |                                       |                                      |                                        |                                                                                              |
| 2   | Windshield Reveal<br>Side              | All                    |        |                                    | x                                                 |                                       |                                      | Windshield Reveal<br>Upper             |                                                                                              |
| 3   | Windshield Reveal<br>Lower             | All                    |        |                                    | x                                                 |                                       |                                      | Windshield Reveal<br>Side              |                                                                                              |
| 4   | Windshield Pillar<br>Finishing         | 17, 67, 80             | ×      |                                    |                                                   |                                       |                                      |                                        | Windshield<br>PillarWeather-<br>strip and<br>Weatherstrip<br>Retainer                        |
| 5   | Windshield Header<br>Center            | 67                     | ×      |                                    |                                                   |                                       |                                      | Windshield Header<br>Side              | Rear View<br>Mirror Support                                                                  |
| 6   | Windshield Header<br>Side              | 67                     | x      |                                    |                                                   |                                       |                                      | Windshield Reveal<br>Upper and Sides   | Sunshade<br>Support Wind-<br>shield Pillar<br>Weatherstrip<br>and Weather-<br>strip Retainer |
| 7   | Roof Drip Molding<br>Front Scalp       | 35, 39                 |        | ×                                  |                                                   |                                       |                                      | Roof Drip Molding<br>Scalp Escutcheon  |                                                                                              |
| 8   | Roof Drip Molding<br>Scalp Escutcheon  | 35, 39                 |        | x                                  |                                                   |                                       |                                      |                                        |                                                                                              |
| 9   | Roof Drip Molding<br>Rear Scalp        | 35, 39                 |        | x                                  |                                                   |                                       |                                      | Roof Drip Molding<br>Scalp Escutcheon  |                                                                                              |
| 10  | Roof Drip Molding<br>Scalp             | 11, 17, 69, 80         |        | x                                  |                                                   |                                       |                                      |                                        |                                                                                              |
| 11  | Front Door Window<br>Frame Front Scalp | 35, 69, 80             |        | ×                                  |                                                   | i<br>i                                |                                      |                                        |                                                                                              |
| 12  | Front Door Window<br>Frame Upper Scalp | 35, 69, 80             |        | x                                  |                                                   |                                       |                                      | Front Door Window<br>Frame Front Scalp |                                                                                              |
| 13  | Front Door Window<br>Frame Rear Scalp  | 35, 69                 |        | x                                  |                                                   |                                       |                                      | Front Door Window<br>Frame Upper Scalp |                                                                                              |
| 14  | Center Pillar Scalp                    | 35, 69                 | ×      |                                    |                                                   |                                       |                                      |                                        |                                                                                              |
| 15  | Rear Door Window<br>Frame Front Scalp  | 35, 69                 |        | ×                                  |                                                   |                                       |                                      | Rear Door Window<br>Frame Upper Scalp  |                                                                                              |
| 16  | Rear Door Window<br>Frame Upper Scalp  | 35, 69                 |        | ×                                  |                                                   |                                       |                                      | Rear Door Window<br>Frame Rear Scalp   |                                                                                              |

|     |                                                            |                        | FIGUE  | RES 17-                            | 4 THROU                                           | JGH 17-                               | 14                                   |                                                                         |                                                                              |
|-----|------------------------------------------------------------|------------------------|--------|------------------------------------|---------------------------------------------------|---------------------------------------|--------------------------------------|-------------------------------------------------------------------------|------------------------------------------------------------------------------|
| Key | Molding Name                                               | Series<br>or<br>Styles | Screws | Spring<br>(Self-<br>Re-<br>tained) | Snap-On<br>Clips<br>or Re-<br>tainers<br>On Panel | Snap-<br>On<br>Clips<br>On<br>Molding | Studs<br>With<br>Attach-<br>ing Nuts | Engages With<br>Other Moldings                                          | Remove<br>Hardware<br>Or Trim                                                |
| 17  | Rear Door Window<br>Frame Rear Scalp                       | 35                     |        | x                                  |                                                   |                                       |                                      |                                                                         |                                                                              |
| 18  | Rear Quarter Belt<br>Reveal                                | 11, 39, 69             |        |                                    | ×                                                 | х                                     | х                                    |                                                                         |                                                                              |
| 19  | Rear Quarter Belt<br>Outer Reveal                          | 17                     |        |                                    | ×                                                 |                                       | x                                    |                                                                         |                                                                              |
| 20  | Rear Quarter Belt<br>Inner Reveal                          | 17                     |        |                                    | х                                                 |                                       | х                                    | Rear Quarter Belt<br>Outer Reveal                                       |                                                                              |
| 21  | Rear Quarter<br>Pinchweld Finishing                        | 67                     | ×      |                                    | х                                                 |                                       |                                      |                                                                         | Rear Quarter<br>and Rear End<br>Trimsticks                                   |
| 22  | Rear Quarter Win-<br>dow Reveal Upper<br>Corner Excutcheon | 35                     |        |                                    | x                                                 |                                       |                                      |                                                                         | Loosen Rear<br>Quarter Win-<br>dow Reveal<br>Upper and<br>Lower at<br>Corner |
| 23  | Rear Quarter Win-<br>dow Reveal Upper                      | <sup>-</sup> 35        |        |                                    | ×                                                 | -                                     |                                      | Rear Quarter Win-<br>dow Reveal Upper<br>and Lower Corner<br>Escutcheon |                                                                              |
| 24  | Rear Quarter Win-<br>dow Reveal Lower                      | 35                     |        |                                    | ×                                                 |                                       |                                      | Rear Quarter Win-<br>dow Reveal Upper<br>and Lower Corner<br>Escutcheon |                                                                              |
| 25  | Rear Quarter Win-<br>dow Reveal Lower<br>Corner Escutcheon | 35                     |        |                                    | ×                                                 |                                       |                                      |                                                                         | Loosen Rear<br>Quarter Win-<br>dow Reveal<br>Upper and<br>Lower at<br>Corner |
| 26  | Roof Panel Rear<br>Finishing                               | 80                     |        |                                    |                                                   |                                       | x                                    | Back Window<br>Side Finishing                                           | Finishing<br>Lace Dome<br>Lamp Rear<br>of Head-<br>lining                    |
| 27  | Back Window Side<br>Finishing                              | 80                     |        |                                    |                                                   |                                       | ×                                    | Rear Quarter<br>Pinchweld Belt<br>Finishing Front                       | Finishing<br>Lace, Side<br>Foundation                                        |
| 28  | Body Lock Pillar<br>Belt Reveal                            | 80                     |        |                                    |                                                   | ×                                     |                                      |                                                                         |                                                                              |