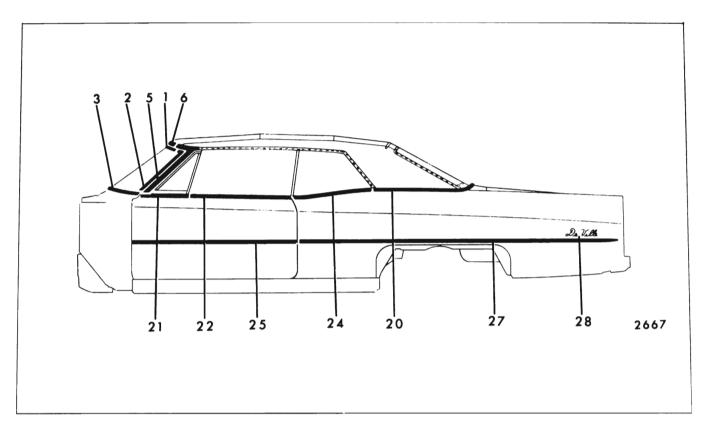

### 17-16 EXTERIOR MOLDINGS

|     |                                           |                        | FIGUR  | CO 1(-1                            | 5 THROU                                           |                                       | 51                                   |                                                                |                                                                        |
|-----|-------------------------------------------|------------------------|--------|------------------------------------|---------------------------------------------------|---------------------------------------|--------------------------------------|----------------------------------------------------------------|------------------------------------------------------------------------|
| Key | Molding Name                              | Series<br>or<br>Styles | Screws | Spring<br>(Self-<br>Re-<br>tained) | Snap-On<br>Clips<br>or Re-<br>tainers<br>On Panel | Snap-<br>On<br>Clips<br>On<br>Molding | Studs<br>With<br>Attach-<br>ing Nuts | Engages With<br>Other Moldings                                 | Remove<br>Hardware<br>Or Trim                                          |
| 1   | Windshield Reveal<br>Upper                | All                    |        |                                    | ×                                                 |                                       |                                      | Windshield Reveal<br>Side                                      |                                                                        |
| 2   | Windshield Reveal<br>Side                 | All                    |        |                                    | x                                                 |                                       |                                      | Windshield Reveal<br>Lower                                     |                                                                        |
| 3   | Windshield Reveal<br>Lower                | All                    | ×      |                                    |                                                   |                                       |                                      |                                                                | Cowl Air In-<br>take Grille                                            |
| 4   | Windshield Pillar<br>Drip                 | All<br>(Except 67)     | ×      |                                    |                                                   |                                       |                                      |                                                                | Windshield<br>Pillar Weather-<br>strip and<br>Weatherstrip<br>Retainer |
| 5   | Windshield Pillar<br>Finishing            | 67                     | ×      |                                    |                                                   |                                       |                                      |                                                                | Windshield<br>Pillar Weather-<br>strip and<br>Weatherstrip<br>Retainer |
| 6   | Windshield Header                         | 67                     | ×      |                                    |                                                   |                                       |                                      | Windshield Pillar<br>Finishing Wind-<br>shield Upper<br>Reveal | Rr. View Mirror<br>Support. Sun-<br>shade Support                      |
| 7   | Roof Drip Scalp                           | 11,39,69,87            |        | x                                  |                                                   | -                                     |                                      | Windshield Pillar<br>Drip                                      |                                                                        |
| 8   | Roof Drip Molding<br>Scalp Front          | 35,45,47               |        | х                                  |                                                   |                                       |                                      | Windshield Pillar<br>Drip                                      |                                                                        |
| 9   | Roof Drip Molding<br>Scalp Rear           | 35,45,47               |        | x                                  |                                                   |                                       |                                      | Roof Drip Molding<br>Scalp Front                               |                                                                        |
| 10  | Front Door Window<br>Frame Scalp Front    | 11,35,45,69            |        | ×                                  |                                                   |                                       |                                      |                                                                |                                                                        |
| 11  | Front Door Window<br>Frame Scalp Upper    | 11,35,45,69            |        | ×                                  |                                                   |                                       |                                      | Front Door Window<br>Frame Scalp Front                         |                                                                        |
| 12  | Front Door Window<br>Frame Scalp Rear     | 11,35,45,69            |        | x                                  |                                                   |                                       |                                      | Front Door Window<br>Frame ScalpUpper                          |                                                                        |
| 13  | Front Door Window<br>BeltReveal (at Vent) | All                    | x      |                                    |                                                   |                                       |                                      |                                                                | Front Door<br>Vent. Assembly                                           |
| 14  | Front Door Window<br>Belt Reveal          | 16647                  | ×      |                                    | ×                                                 |                                       |                                      | Front Door Window<br>Belt Reveal (at<br>∨ent)                  | Rubber Bumper<br>on Front Door<br>Window Lower<br>Stop                 |

## CHEVROLET "B" BODIES - 15000 AND 16000 SERIES

FIGURES 17-15 THROUGH 17-27

| Key | Molding Name                                        | Series<br>or<br>Styles              | Screws | Spring<br>(Self-<br>Re-<br>tained) | Snap-On<br>Clips<br>or Re-<br>tainers<br>On Panel | Snap-<br>On<br>Clips<br>On<br>Molding | Studs<br>With<br>Attach-<br>ing Nuts | Engages With<br>Other Moldings                              | Remove<br>Hardware<br>Or Trim         |
|-----|-----------------------------------------------------|-------------------------------------|--------|------------------------------------|---------------------------------------------------|---------------------------------------|--------------------------------------|-------------------------------------------------------------|---------------------------------------|
| 15  | Rear Door Window<br>Frame Scalp Front               | 35,45,69                            |        | x                                  |                                                   |                                       |                                      | Rear Door Window<br>Frame Scalp Upper                       |                                       |
| 16  | Rear Door Window<br>Frame Scalp Upper               | 35,45,69                            |        | x                                  |                                                   |                                       |                                      | Rear Door Window<br>Frame Scalp Rear<br>(35,45 Styles Only) |                                       |
| 17  | Rear Door Window<br>Frame Scalp Rear                | 35,45                               |        | x                                  |                                                   |                                       |                                      |                                                             |                                       |
| 18  | Rear Quarter Window<br>Reveal Front                 | 11                                  |        |                                    | х                                                 |                                       |                                      | Rear Quarter<br>Window Reveal<br>Upper                      |                                       |
| 19  | Rear Quarter Window<br>Reveal Upper                 | 11                                  | ×      |                                    |                                                   |                                       |                                      |                                                             |                                       |
| 20  | Rear Quarter Window<br>Belt Reveal                  | 16647                               | ×      |                                    | х                                                 |                                       |                                      |                                                             | Rear Quarter<br>Window Lower<br>Stop  |
| 21  | Rear Quarter Window<br>Reveal Upper                 | 35,45                               |        |                                    | х                                                 |                                       |                                      | Rear Quarter Win-<br>dow Reveal Lower<br>Escutcheon         |                                       |
| 22  | Rear Quarter Window<br>Reveal Lower                 | 35,45                               |        |                                    | x                                                 |                                       |                                      | Rear Quarter Win-<br>dow Reveal Upper                       |                                       |
| 23  | Rear Quarter Window<br>Reveal Lower Es–<br>cutcheon | 35,45                               |        |                                    | х                                                 |                                       |                                      |                                                             |                                       |
| 24  | Rear Quarter Belt<br>Reveal                         | 11,39,47,69,87                      |        |                                    | х                                                 |                                       | х                                    |                                                             | Headlining at<br>Rear Quarter<br>Area |
| 25  | Rear Quarter Belt<br>Pinchweld Finishing            | 67                                  | х      |                                    |                                                   | x                                     |                                      |                                                             |                                       |
| 26  | Front Door Outer<br>Panel                           | 15600,16400<br>16639,16647          | х      |                                    | x                                                 |                                       |                                      |                                                             |                                       |
| 27  | Rear Door Outer<br>Panel                            | 15600,16400<br>16639                | x      |                                    | ×                                                 |                                       |                                      |                                                             |                                       |
| 28  | Rear Quarter Outer<br>Panel                         | 15611                               |        |                                    | x                                                 |                                       | ×                                    |                                                             | Rear Quarter<br>Trim Pad              |
|     |                                                     | 15669<br>15635–45 Rt<br>15635–45 Lt |        |                                    | x<br>x<br>x                                       |                                       | X<br>X                               |                                                             | Rear Quarter<br>Trim                  |
| 29  | Front of Rear Wheel<br>Opening                      | 16400<br>16639-87                   | ×      |                                    | x                                                 |                                       | x                                    |                                                             |                                       |