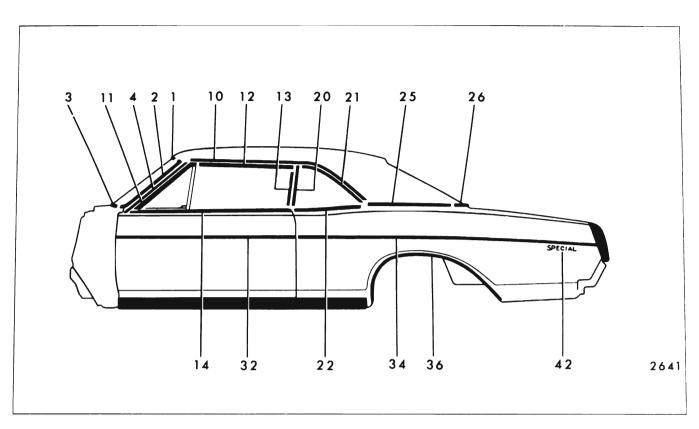

Before using the molding charts the following information will be helpful when installing or removing exterior moldings.

1. Screw locations - the exact location for each screw is not shown or mentioned, but when hidden, the general location is indicated by naming the molding or other part which con-

ceals the screw and therefore must be removed to gain access to the screw.

2. When a molding is overlapped the overlapping molding is indicated in the "Engages with other molding" column and must be removed first.

To use the molding charts, use the following procedure:

- 1. Locate the illustration of the body. The illustrations are separated by car line and body type.
- 2. Note the number of the molding to be removed.
- 3. Turn to the molding chart for that particular car line and body type and locate the number noted in step two (2).