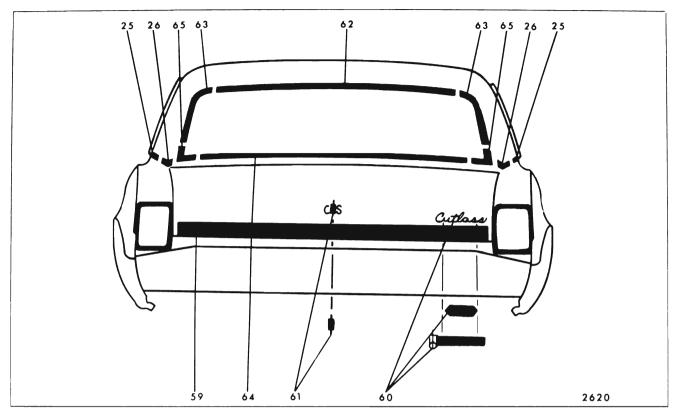

| SUBJECT   |         |    |   |   |   |   |   |   |   |   |   |   |   |   |   |   |   |   | PAGE    |
|-----------|---------|----|---|---|---|---|---|---|---|---|---|---|---|---|---|---|---|---|---------|
| Oldsmobi  | le Styl | es |   |   |   |   |   |   |   |   |   |   |   |   |   |   |   |   |         |
| ''A''     | Body    |    |   |   |   |   |   |   |   |   |   |   |   |   |   |   |   |   | 17-63   |
| "В-С"     | Body    |    |   |   |   | • |   |   |   |   |   |   |   |   |   |   |   |   | 17-74   |
| ··E"      | Body    | •  | • | • | • | • | • | • | • | • | • | • |   | • | • | • | • | • | 17-85   |
| Buick Sty | les     |    |   |   |   |   |   |   |   |   |   |   |   |   |   |   |   |   |         |
| ''A''     | Body    | •  | • | • | • | • | • | • | • | • | • |   | • | • | • | • |   |   | 17-87   |
| "В-С"     | Body    |    |   |   |   |   |   |   |   |   |   |   |   | • |   |   |   |   | 17 - 98 |
| "E"       | Body    |    | • |   | • |   | • | • | • |   |   |   |   | • |   |   | • |   | 17-106  |
| Cadillac  | Styles  |    |   |   |   |   |   |   |   |   |   |   |   |   |   |   |   |   |         |
| "C"       | Body    |    |   | • |   |   | • |   |   |   |   |   |   | • |   |   |   |   | 17-109  |
| "D"       | Body    |    |   |   |   |   |   |   |   |   |   |   |   |   |   |   |   |   | 17-116  |
| "E"       | Body    |    | • | • | • |   |   |   |   |   |   | • |   |   | • |   |   |   | 17-119  |
|           |         |    |   |   |   |   |   |   |   |   |   |   |   |   |   |   |   |   |         |