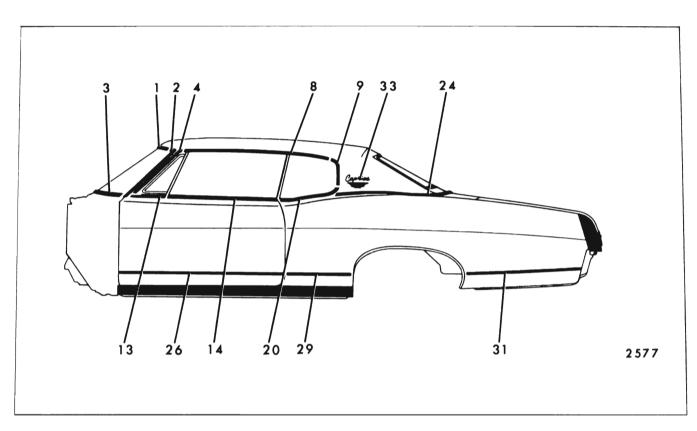

### 17-16 EXTERIOR MOLDINGS

|     |                                           |                        | FIGUR  | CO 1(-1                            | 5 THROU                                           |                                       | 51                                   |                                                                |                                                                        |
|-----|-------------------------------------------|------------------------|--------|------------------------------------|---------------------------------------------------|---------------------------------------|--------------------------------------|----------------------------------------------------------------|------------------------------------------------------------------------|
| Key | Molding Name                              | Series<br>or<br>Styles | Screws | Spring<br>(Self-<br>Re-<br>tained) | Snap-On<br>Clips<br>or Re-<br>tainers<br>On Panel | Snap-<br>On<br>Clips<br>On<br>Molding | Studs<br>With<br>Attach-<br>ing Nuts | Engages With<br>Other Moldings                                 | Remove<br>Hardware<br>Or Trim                                          |
| 1   | Windshield Reveal<br>Upper                | All                    |        |                                    | ×                                                 |                                       |                                      | Windshield Reveal<br>Side                                      |                                                                        |
| 2   | Windshield Reveal<br>Side                 | All                    |        |                                    | x                                                 |                                       |                                      | Windshield Reveal<br>Lower                                     |                                                                        |
| 3   | Windshield Reveal<br>Lower                | All                    | ×      |                                    |                                                   |                                       |                                      |                                                                | Cowl Air In-<br>take Grille                                            |
| 4   | Windshield Pillar<br>Drip                 | All<br>(Except 67)     | ×      |                                    |                                                   |                                       |                                      |                                                                | Windshield<br>Pillar Weather-<br>strip and<br>Weatherstrip<br>Retainer |
| 5   | Windshield Pillar<br>Finishing            | 67                     | ×      |                                    |                                                   |                                       |                                      |                                                                | Windshield<br>Pillar Weather-<br>strip and<br>Weatherstrip<br>Retainer |
| 6   | Windshield Header                         | 67                     | ×      |                                    |                                                   |                                       |                                      | Windshield Pillar<br>Finishing Wind-<br>shield Upper<br>Reveal | Rr. View Mirror<br>Support. Sun-<br>shade Support                      |
| 7   | Roof Drip Scalp                           | 11,39,69,87            |        | x                                  |                                                   | -                                     |                                      | Windshield Pillar<br>Drip                                      |                                                                        |
| 8   | Roof Drip Molding<br>Scalp Front          | 35,45,47               |        | х                                  |                                                   |                                       |                                      | Windshield Pillar<br>Drip                                      |                                                                        |
| 9   | Roof Drip Molding<br>Scalp Rear           | 35,45,47               |        | x                                  |                                                   |                                       |                                      | Roof Drip Molding<br>Scalp Front                               |                                                                        |
| 10  | Front Door Window<br>Frame Scalp Front    | 11,35,45,69            |        | ×                                  |                                                   |                                       |                                      |                                                                |                                                                        |
| 11  | Front Door Window<br>Frame Scalp Upper    | 11,35,45,69            |        | ×                                  |                                                   |                                       |                                      | Front Door Window<br>Frame Scalp Front                         |                                                                        |
| 12  | Front Door Window<br>Frame Scalp Rear     | 11,35,45,69            |        | x                                  |                                                   |                                       |                                      | Front Door Window<br>Frame ScalpUpper                          |                                                                        |
| 13  | Front Door Window<br>BeltReveal (at Vent) | All                    | x      |                                    |                                                   |                                       |                                      |                                                                | Front Door<br>Vent. Assembly                                           |
| 14  | Front Door Window<br>Belt Reveal          | 16647                  | ×      |                                    | ×                                                 |                                       |                                      | Front Door Window<br>Belt Reveal (at<br>∨ent)                  | Rubber Bumper<br>on Front Door<br>Window Lower<br>Stop                 |

### METHODS OF MOLDING RETENTION CHEVROLET "B" BODIES - 15000 AND 16000 SERIES FIGURES 17-15 THROUGH 17-27

## CHEVROLET "B" BODIES - 15000 AND 16000 SERIES

FIGURES 17-15 THROUGH 17-27

| Key | Molding Name                                        | Series<br>or<br>Styles              | Screws | Spring<br>(Self-<br>Re-<br>tained) | Snap-On<br>Clips<br>or Re-<br>tainers<br>On Panel | Snap-<br>On<br>Clips<br>On<br>Molding | Studs<br>With<br>Attach-<br>ing Nuts | Engages With<br>Other Moldings                              | Remove<br>Hardware<br>Or Trim         |
|-----|-----------------------------------------------------|-------------------------------------|--------|------------------------------------|---------------------------------------------------|---------------------------------------|--------------------------------------|-------------------------------------------------------------|---------------------------------------|
| 15  | Rear Door Window<br>Frame Scalp Front               | 35,45,69                            |        | x                                  |                                                   |                                       |                                      | Rear Door Window<br>Frame Scalp Upper                       |                                       |
| 16  | Rear Door Window<br>Frame Scalp Upper               | 35,45,69                            |        | x                                  |                                                   |                                       |                                      | Rear Door Window<br>Frame Scalp Rear<br>(35,45 Styles Only) |                                       |
| 17  | Rear Door Window<br>Frame Scalp Rear                | 35,45                               |        | x                                  |                                                   |                                       |                                      |                                                             |                                       |
| 18  | Rear Quarter Window<br>Reveal Front                 | 11                                  |        |                                    | х                                                 |                                       |                                      | Rear Quarter<br>Window Reveal<br>Upper                      |                                       |
| 19  | Rear Quarter Window<br>Reveal Upper                 | 11                                  | ×      |                                    |                                                   |                                       |                                      |                                                             |                                       |
| 20  | Rear Quarter Window<br>Belt Reveal                  | 16647                               | ×      |                                    | х                                                 |                                       |                                      |                                                             | Rear Quarter<br>Window Lower<br>Stop  |
| 21  | Rear Quarter Window<br>Reveal Upper                 | 35,45                               |        |                                    | х                                                 |                                       |                                      | Rear Quarter Win-<br>dow Reveal Lower<br>Escutcheon         |                                       |
| 22  | Rear Quarter Window<br>Reveal Lower                 | 35,45                               |        |                                    | x                                                 |                                       |                                      | Rear Quarter Win-<br>dow Reveal Upper                       |                                       |
| 23  | Rear Quarter Window<br>Reveal Lower Es–<br>cutcheon | 35,45                               |        |                                    | х                                                 |                                       |                                      |                                                             |                                       |
| 24  | Rear Quarter Belt<br>Reveal                         | 11,39,47,69,87                      |        |                                    | х                                                 |                                       | х                                    |                                                             | Headlining at<br>Rear Quarter<br>Area |
| 25  | Rear Quarter Belt<br>Pinchweld Finishing            | 67                                  | х      |                                    |                                                   | x                                     |                                      |                                                             |                                       |
| 26  | Front Door Outer<br>Panel                           | 15600,16400<br>16639,16647          | х      |                                    | x                                                 |                                       |                                      |                                                             |                                       |
| 27  | Rear Door Outer<br>Panel                            | 15600,16400<br>16639                | x      |                                    | ×                                                 |                                       |                                      |                                                             |                                       |
| 28  | Rear Quarter Outer<br>Panel                         | 15611                               |        |                                    | x                                                 |                                       | ×                                    |                                                             | Rear Quarter<br>Trim Pad              |
|     |                                                     | 15669<br>15635–45 Rt<br>15635–45 Lt |        |                                    | x<br>x<br>x                                       |                                       | X<br>X                               |                                                             | Rear Quarter<br>Trim                  |
| 29  | Front of Rear Wheel<br>Opening                      | 16400<br>16639-87                   | ×      |                                    | x                                                 |                                       | x                                    |                                                             |                                       |

### 17-18 EXTERIOR MOLDINGS

|     |                                                                    |                        | FIGUE  | lES 17-                            | 15 THRO                                           | UGH 17-                               | 27                                   |                                |                                                  |
|-----|--------------------------------------------------------------------|------------------------|--------|------------------------------------|---------------------------------------------------|---------------------------------------|--------------------------------------|--------------------------------|--------------------------------------------------|
| Кеу | Molding Name                                                       | Series<br>or<br>Styles | Screws | Spring<br>(Self-<br>Re-<br>tained) | Snap-On<br>Clips<br>or Re-<br>tainers<br>On Panel | Snap-<br>On<br>Clips<br>On<br>Molding | Studs<br>With<br>Attach-<br>ing Nuts | Engages With<br>Other Moldings | Remove<br>Hardware<br>Or Trim                    |
| 30  | Rear Wheel Opening                                                 | 16635-45<br>16800      | x      |                                    |                                                   |                                       |                                      |                                |                                                  |
| 31  | Rear of Rear Wheel<br>Opening                                      | 16400<br>16639-47      |        |                                    | ×                                                 |                                       | ×                                    |                                | Rear Quarter<br>Trim (16435–45<br>Rt. Side Only) |
|     |                                                                    | 16800                  | ×      |                                    | ×                                                 |                                       |                                      |                                |                                                  |
| 32  | Rear Quarter Outer<br>Panel Name Plate                             | 15400,15600<br>16400   |        |                                    |                                                   | x                                     | ×                                    |                                | Rear Quarter<br>Trim (35–45<br>Styles)           |
| 33  | Roof Panel Emblem                                                  | 16639-47               |        |                                    |                                                   |                                       | x                                    |                                | Headlining at<br>Rear Quarter<br>Area            |
| 34  | Front Door Outer<br>Panel Transfer<br>Finishing Upper              | 16635-45               | ×      |                                    | х                                                 |                                       |                                      |                                |                                                  |
| 35  | Front Door Outer<br>Panel Transfer<br>Finishing Lower              | 16635-45               | ×      |                                    | х                                                 |                                       |                                      |                                |                                                  |
| 36  | Rear Door Outer<br>Panel Transfer<br>Finishing Upper               | 16635-45               | ×      |                                    | x                                                 | -                                     |                                      |                                |                                                  |
| 37  | Rear Door Outer<br>Panel Transfer<br>Finishing Lower               | 16635-45               | ×      |                                    | x                                                 |                                       |                                      |                                |                                                  |
| 38  | Rear Quarter Outer<br>Panel Transfer<br>Finishing Upper            | 16635-45               |        |                                    | x                                                 |                                       |                                      |                                |                                                  |
| 39  | Front of Rear Wheel<br>Opening Transfer<br>Finishing Lower         | 16635-45               | ×      |                                    |                                                   |                                       | x                                    |                                |                                                  |
| 40  | Rear of Rear Wheel<br>Opening Transfer<br>Finishing Lower          | 16635-45               |        |                                    | х                                                 |                                       |                                      |                                |                                                  |
| 41  | Rear Quarter Outer<br>Panel Transfer<br>Finishing Rear<br>Vertical | 16635-45               |        |                                    |                                                   | x                                     |                                      |                                |                                                  |
|     |                                                                    |                        |        |                                    |                                                   |                                       |                                      |                                |                                                  |