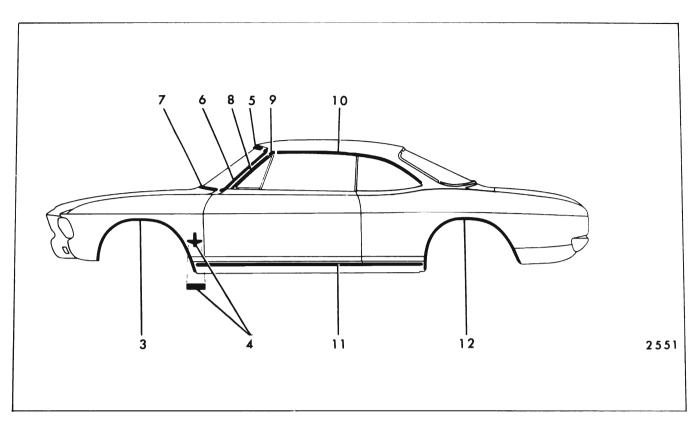

#### CHEVROLET "A" BODIES - 13000 SERIES FIGURES 17-4 THROUGH 17-14

| Key | Molding Name                           | Series<br>or<br>Styles | Screws | Spring<br>(Self-<br>Re-<br>tained) | Snap-On<br>Clips<br>or Re-<br>tainers<br>On Panel | Snap-<br>On<br>Clips<br>On<br>Molding | Studs<br>With<br>Attach-<br>ing Nuts | Engages With<br>Other Moldings         | Remove<br>Hardware<br>Or Trim                                                                |
|-----|----------------------------------------|------------------------|--------|------------------------------------|---------------------------------------------------|---------------------------------------|--------------------------------------|----------------------------------------|----------------------------------------------------------------------------------------------|
| 1   | Windshield Reveal<br>Upper             | All                    |        |                                    | x                                                 |                                       |                                      |                                        |                                                                                              |
| 2   | Windshield Reveal<br>Side              | All                    |        |                                    | x                                                 |                                       |                                      | Windshield Reveal<br>Upper             |                                                                                              |
| 3   | Windshield Reveal<br>Lower             | All                    |        |                                    | x                                                 |                                       |                                      | Windshield Reveal<br>Side              |                                                                                              |
| 4   | Windshield Pillar<br>Finishing         | 17, 67, 80             | ×      |                                    |                                                   |                                       |                                      |                                        | Windshield<br>PillarWeather-<br>strip and<br>Weatherstrip<br>Retainer                        |
| 5   | Windshield Header<br>Center            | 67                     | ×      |                                    |                                                   |                                       |                                      | Windshield Header<br>Side              | Rear View<br>Mirror Support                                                                  |
| 6   | Windshield Header<br>Side              | 67                     | x      |                                    |                                                   |                                       |                                      | Windshield Reveal<br>Upper and Sides   | Sunshade<br>Support Wind-<br>shield Pillar<br>Weatherstrip<br>and Weather-<br>strip Retainer |
| 7   | Roof Drip Molding<br>Front Scalp       | 35, 39                 |        | ×                                  |                                                   |                                       |                                      | Roof Drip Molding<br>Scalp Escutcheon  |                                                                                              |
| 8   | Roof Drip Molding<br>Scalp Escutcheon  | 35, 39                 |        | x                                  |                                                   |                                       |                                      |                                        |                                                                                              |
| 9   | Roof Drip Molding<br>Rear Scalp        | 35, 39                 |        | x                                  |                                                   |                                       |                                      | Roof Drip Molding<br>Scalp Escutcheon  |                                                                                              |
| 10  | Roof Drip Molding<br>Scalp             | 11, 17, 69, 80         |        | x                                  |                                                   |                                       |                                      |                                        |                                                                                              |
| 11  | Front Door Window<br>Frame Front Scalp | 35, 69, 80             |        | ×                                  |                                                   | i<br>i                                |                                      |                                        |                                                                                              |
| 12  | Front Door Window<br>Frame Upper Scalp | 35, 69, 80             |        | x                                  |                                                   |                                       |                                      | Front Door Window<br>Frame Front Scalp |                                                                                              |
| 13  | Front Door Window<br>Frame Rear Scalp  | 35, 69                 |        | x                                  |                                                   |                                       |                                      | Front Door Window<br>Frame Upper Scalp |                                                                                              |
| 14  | Center Pillar Scalp                    | 35, 69                 | ×      |                                    |                                                   |                                       |                                      |                                        |                                                                                              |
| 15  | Rear Door Window<br>Frame Front Scalp  | 35, 69                 |        | ×                                  |                                                   |                                       |                                      | Rear Door Window<br>Frame Upper Scalp  |                                                                                              |
| 16  | Rear Door Window<br>Frame Upper Scalp  | 35, 69                 |        | ×                                  |                                                   |                                       |                                      | Rear Door Window<br>Frame Rear Scalp   |                                                                                              |

|     |                                                            |                        | FIGUE  | RES 17-                            | 4 THROU                                           | JGH 17-                               | 14                                   |                                                                         |                                                                              |
|-----|------------------------------------------------------------|------------------------|--------|------------------------------------|---------------------------------------------------|---------------------------------------|--------------------------------------|-------------------------------------------------------------------------|------------------------------------------------------------------------------|
| Key | Molding Name                                               | Series<br>or<br>Styles | Screws | Spring<br>(Self-<br>Re-<br>tained) | Snap-On<br>Clips<br>or Re-<br>tainers<br>On Panel | Snap-<br>On<br>Clips<br>On<br>Molding | Studs<br>With<br>Attach-<br>ing Nuts | Engages With<br>Other Moldings                                          | Remove<br>Hardware<br>Or Trim                                                |
| 17  | Rear Door Window<br>Frame Rear Scalp                       | 35                     |        | x                                  |                                                   |                                       |                                      |                                                                         |                                                                              |
| 18  | Rear Quarter Belt<br>Reveal                                | 11, 39, 69             |        |                                    | ×                                                 | х                                     | х                                    |                                                                         |                                                                              |
| 19  | Rear Quarter Belt<br>Outer Reveal                          | 17                     |        |                                    | ×                                                 |                                       | x                                    |                                                                         |                                                                              |
| 20  | Rear Quarter Belt<br>Inner Reveal                          | 17                     |        |                                    | х                                                 |                                       | х                                    | Rear Quarter Belt<br>Outer Reveal                                       |                                                                              |
| 21  | Rear Quarter<br>Pinchweld Finishing                        | 67                     | ×      |                                    | х                                                 |                                       |                                      |                                                                         | Rear Quarter<br>and Rear End<br>Trimsticks                                   |
| 22  | Rear Quarter Win-<br>dow Reveal Upper<br>Corner Excutcheon | 35                     |        |                                    | x                                                 |                                       |                                      |                                                                         | Loosen Rear<br>Quarter Win-<br>dow Reveal<br>Upper and<br>Lower at<br>Corner |
| 23  | Rear Quarter Win-<br>dow Reveal Upper                      | <sup>-</sup> 35        |        |                                    | ×                                                 | -                                     |                                      | Rear Quarter Win-<br>dow Reveal Upper<br>and Lower Corner<br>Escutcheon |                                                                              |
| 24  | Rear Quarter Win-<br>dow Reveal Lower                      | 35                     |        |                                    | ×                                                 |                                       |                                      | Rear Quarter Win-<br>dow Reveal Upper<br>and Lower Corner<br>Escutcheon |                                                                              |
| 25  | Rear Quarter Win-<br>dow Reveal Lower<br>Corner Escutcheon | 35                     |        |                                    | ×                                                 |                                       |                                      |                                                                         | Loosen Rear<br>Quarter Win-<br>dow Reveal<br>Upper and<br>Lower at<br>Corner |
| 26  | Roof Panel Rear<br>Finishing                               | 80                     |        |                                    |                                                   |                                       | x                                    | Back Window<br>Side Finishing                                           | Finishing<br>Lace Dome<br>Lamp Rear<br>of Head-<br>lining                    |
| 27  | Back Window Side<br>Finishing                              | 80                     |        |                                    |                                                   |                                       | ×                                    | Rear Quarter<br>Pinchweld Belt<br>Finishing Front                       | Finishing<br>Lace, Side<br>Foundation                                        |
| 28  | Body Lock Pillar<br>Belt Reveal                            | 80                     |        |                                    |                                                   | ×                                     |                                      |                                                                         |                                                                              |