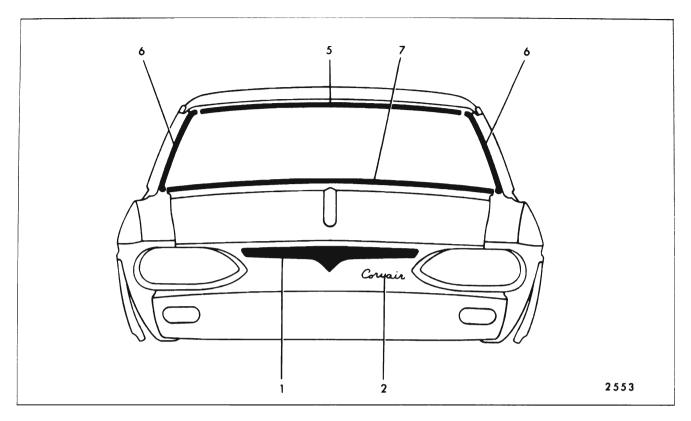

#### Snap-On Snap~ Spring Studs Clips Series On Remove (Self-With Engages With or Re-Molding Name Screws Clips Hardware Key or Re-Attach-Other Moldings Styles tainers On Or Trim tained) ing Nuts On Panel Molding 43 Rear Quarter Outer 13835 Х Panel Transfer Finishing Rear Vertical Upper 13835 44 Rear Quarter Outer Х Panel Transfer Finishing Rear Vertical Lower 45 Front of Rear Wheel 13835 Х Rear Wheel **Opening Outer Panel** Opening Transfer Finishing 46 Rear of Rear Wheel 13835 Х Х Rear Quarter Outer **Opening Outer Panel** Panel Transfer Transfer Finishing Finishing Rear Vertical Lower 47 Rear Quarter Win-11 Х Rear Quarter Window Reveal Front dow Reveal Upper 48 Rear Quarter Win-11 х dow Reveal Upper 49 Rear of Rear Quarter 13400, 13800 Х Rear Quarter Outer Panel (Except 35 and Extension 80 Styles) 50 Rear Compartment 13600 Х Lid' Outer Panel 51 Rear End Panel All Х Emblem and/or Name Plate 52 Rear End Panel 13600 Х Upper 13800 53 Rear End Panel 13400, Х Lower 13600, 13800 54 Back Window All (Except Х Reveal Upper 35, 67) 55 Back Window All (Except Х Back Window Reveal Lower 35, 67) Reveal Upper 56 Back Body Opening 35 Back Body Opening Tailgate Win-Х Upper Reveal dow Glass Run Side Reveal Channel