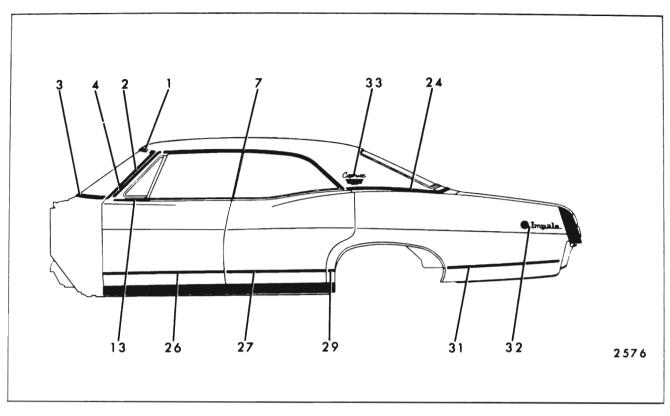

### 17-16 EXTERIOR MOLDINGS

|     |                                           |                        | FIGUR  | CO 1(-1                            | 5 THROU                                           |                                       | 51                                   |                                                                |                                                                        |
|-----|-------------------------------------------|------------------------|--------|------------------------------------|---------------------------------------------------|---------------------------------------|--------------------------------------|----------------------------------------------------------------|------------------------------------------------------------------------|
| Key | Molding Name                              | Series<br>or<br>Styles | Screws | Spring<br>(Self-<br>Re-<br>tained) | Snap-On<br>Clips<br>or Re-<br>tainers<br>On Panel | Snap-<br>On<br>Clips<br>On<br>Molding | Studs<br>With<br>Attach-<br>ing Nuts | Engages With<br>Other Moldings                                 | Remove<br>Hardware<br>Or Trim                                          |
| 1   | Windshield Reveal<br>Upper                | All                    |        |                                    | ×                                                 |                                       |                                      | Windshield Reveal<br>Side                                      |                                                                        |
| 2   | Windshield Reveal<br>Side                 | All                    |        |                                    | x                                                 |                                       |                                      | Windshield Reveal<br>Lower                                     |                                                                        |
| 3   | Windshield Reveal<br>Lower                | All                    | ×      |                                    |                                                   |                                       |                                      |                                                                | Cowl Air In-<br>take Grille                                            |
| 4   | Windshield Pillar<br>Drip                 | All<br>(Except 67)     | ×      |                                    |                                                   |                                       |                                      |                                                                | Windshield<br>Pillar Weather-<br>strip and<br>Weatherstrip<br>Retainer |
| 5   | Windshield Pillar<br>Finishing            | 67                     | ×      |                                    |                                                   |                                       |                                      |                                                                | Windshield<br>Pillar Weather-<br>strip and<br>Weatherstrip<br>Retainer |
| 6   | Windshield Header                         | 67                     | ×      |                                    |                                                   |                                       |                                      | Windshield Pillar<br>Finishing Wind-<br>shield Upper<br>Reveal | Rr. View Mirror<br>Support. Sun-<br>shade Support                      |
| 7   | Roof Drip Scalp                           | 11,39,69,87            |        | x                                  |                                                   | -                                     |                                      | Windshield Pillar<br>Drip                                      |                                                                        |
| 8   | Roof Drip Molding<br>Scalp Front          | 35,45,47               |        | х                                  |                                                   |                                       |                                      | Windshield Pillar<br>Drip                                      |                                                                        |
| 9   | Roof Drip Molding<br>Scalp Rear           | 35,45,47               |        | x                                  |                                                   |                                       |                                      | Roof Drip Molding<br>Scalp Front                               |                                                                        |
| 10  | Front Door Window<br>Frame Scalp Front    | 11,35,45,69            |        | ×                                  |                                                   |                                       |                                      |                                                                |                                                                        |
| 11  | Front Door Window<br>Frame Scalp Upper    | 11,35,45,69            |        | ×                                  |                                                   |                                       |                                      | Front Door Window<br>Frame Scalp Front                         |                                                                        |
| 12  | Front Door Window<br>Frame Scalp Rear     | 11,35,45,69            |        | x                                  |                                                   |                                       |                                      | Front Door Window<br>Frame ScalpUpper                          |                                                                        |
| 13  | Front Door Window<br>BeltReveal (at Vent) | All                    | x      |                                    |                                                   |                                       |                                      |                                                                | Front Door<br>Vent. Assembly                                           |
| 14  | Front Door Window<br>Belt Reveal          | 16647                  | ×      |                                    | ×                                                 |                                       |                                      | Front Door Window<br>Belt Reveal (at<br>∨ent)                  | Rubber Bumper<br>on Front Door<br>Window Lower<br>Stop                 |

### METHODS OF MOLDING RETENTION CHEVROLET "B" BODIES - 15000 AND 16000 SERIES FIGURES 17-15 THROUGH 17-27

## CHEVROLET "B" BODIES - 15000 AND 16000 SERIES

FIGURES 17-15 THROUGH 17-27

| Key | Molding Name                                        | Series<br>or<br>Styles              | Screws | Spring<br>(Self-<br>Re-<br>tained) | Snap-On<br>Clips<br>or Re-<br>tainers<br>On Panel | Snap-<br>On<br>Clips<br>On<br>Molding | Studs<br>With<br>Attach-<br>ing Nuts | Engages With<br>Other Moldings                              | Remove<br>Hardware<br>Or Trim         |
|-----|-----------------------------------------------------|-------------------------------------|--------|------------------------------------|---------------------------------------------------|---------------------------------------|--------------------------------------|-------------------------------------------------------------|---------------------------------------|
| 15  | Rear Door Window<br>Frame Scalp Front               | 35,45,69                            |        | x                                  |                                                   |                                       |                                      | Rear Door Window<br>Frame Scalp Upper                       |                                       |
| 16  | Rear Door Window<br>Frame Scalp Upper               | 35,45,69                            |        | x                                  |                                                   |                                       |                                      | Rear Door Window<br>Frame Scalp Rear<br>(35,45 Styles Only) |                                       |
| 17  | Rear Door Window<br>Frame Scalp Rear                | 35,45                               |        | x                                  |                                                   |                                       |                                      |                                                             |                                       |
| 18  | Rear Quarter Window<br>Reveal Front                 | 11                                  |        |                                    | х                                                 |                                       |                                      | Rear Quarter<br>Window Reveal<br>Upper                      |                                       |
| 19  | Rear Quarter Window<br>Reveal Upper                 | 11                                  | ×      |                                    |                                                   |                                       |                                      |                                                             |                                       |
| 20  | Rear Quarter Window<br>Belt Reveal                  | 16647                               | ×      |                                    | х                                                 |                                       |                                      |                                                             | Rear Quarter<br>Window Lower<br>Stop  |
| 21  | Rear Quarter Window<br>Reveal Upper                 | 35,45                               |        |                                    | х                                                 |                                       |                                      | Rear Quarter Win-<br>dow Reveal Lower<br>Escutcheon         |                                       |
| 22  | Rear Quarter Window<br>Reveal Lower                 | 35,45                               |        |                                    | x                                                 |                                       |                                      | Rear Quarter Win-<br>dow Reveal Upper                       |                                       |
| 23  | Rear Quarter Window<br>Reveal Lower Es–<br>cutcheon | 35,45                               |        |                                    | х                                                 |                                       |                                      |                                                             |                                       |
| 24  | Rear Quarter Belt<br>Reveal                         | 11,39,47,69,87                      |        |                                    | х                                                 |                                       | х                                    |                                                             | Headlining at<br>Rear Quarter<br>Area |
| 25  | Rear Quarter Belt<br>Pinchweld Finishing            | 67                                  | х      |                                    |                                                   | x                                     |                                      |                                                             |                                       |
| 26  | Front Door Outer<br>Panel                           | 15600,16400<br>16639,16647          | х      |                                    | x                                                 |                                       |                                      |                                                             |                                       |
| 27  | Rear Door Outer<br>Panel                            | 15600,16400<br>16639                | x      |                                    | ×                                                 |                                       |                                      |                                                             |                                       |
| 28  | Rear Quarter Outer<br>Panel                         | 15611                               |        |                                    | x                                                 |                                       | ×                                    |                                                             | Rear Quarter<br>Trim Pad              |
|     |                                                     | 15669<br>15635–45 Rt<br>15635–45 Lt |        |                                    | x<br>x<br>x                                       |                                       | X<br>X                               |                                                             | Rear Quarter<br>Trim                  |
| 29  | Front of Rear Wheel<br>Opening                      | 16400<br>16639-87                   | ×      |                                    | x                                                 |                                       | x                                    |                                                             |                                       |

### 17-18 EXTERIOR MOLDINGS

|     |                                                                    |                        | FIGUE  | lES 17-                            | 15 THRO                                           | UGH 17-                               | 27                                   |                                |                                                  |
|-----|--------------------------------------------------------------------|------------------------|--------|------------------------------------|---------------------------------------------------|---------------------------------------|--------------------------------------|--------------------------------|--------------------------------------------------|
| Кеу | Molding Name                                                       | Series<br>or<br>Styles | Screws | Spring<br>(Self-<br>Re-<br>tained) | Snap-On<br>Clips<br>or Re-<br>tainers<br>On Panel | Snap-<br>On<br>Clips<br>On<br>Molding | Studs<br>With<br>Attach-<br>ing Nuts | Engages With<br>Other Moldings | Remove<br>Hardware<br>Or Trim                    |
| 30  | Rear Wheel Opening                                                 | 16635-45<br>16800      | x      |                                    |                                                   |                                       |                                      |                                |                                                  |
| 31  | Rear of Rear Wheel<br>Opening                                      | 16400<br>16639-47      |        |                                    | ×                                                 |                                       | ×                                    |                                | Rear Quarter<br>Trim (16435–45<br>Rt. Side Only) |
|     |                                                                    | 16800                  | ×      |                                    | ×                                                 |                                       |                                      |                                |                                                  |
| 32  | Rear Quarter Outer<br>Panel Name Plate                             | 15400,15600<br>16400   |        |                                    |                                                   | x                                     | ×                                    |                                | Rear Quarter<br>Trim (35–45<br>Styles)           |
| 33  | Roof Panel Emblem                                                  | 16639-47               |        |                                    |                                                   |                                       | x                                    |                                | Headlining at<br>Rear Quarter<br>Area            |
| 34  | Front Door Outer<br>Panel Transfer<br>Finishing Upper              | 16635-45               | ×      |                                    | х                                                 |                                       |                                      |                                |                                                  |
| 35  | Front Door Outer<br>Panel Transfer<br>Finishing Lower              | 16635-45               | ×      |                                    | х                                                 |                                       |                                      |                                |                                                  |
| 36  | Rear Door Outer<br>Panel Transfer<br>Finishing Upper               | 16635-45               | ×      |                                    | x                                                 | -                                     |                                      |                                |                                                  |
| 37  | Rear Door Outer<br>Panel Transfer<br>Finishing Lower               | 16635-45               | ×      |                                    | x                                                 |                                       |                                      |                                |                                                  |
| 38  | Rear Quarter Outer<br>Panel Transfer<br>Finishing Upper            | 16635-45               |        |                                    | x                                                 |                                       |                                      |                                |                                                  |
| 39  | Front of Rear Wheel<br>Opening Transfer<br>Finishing Lower         | 16635-45               | ×      |                                    |                                                   |                                       | x                                    |                                |                                                  |
| 40  | Rear of Rear Wheel<br>Opening Transfer<br>Finishing Lower          | 16635-45               |        |                                    | х                                                 |                                       |                                      |                                |                                                  |
| 41  | Rear Quarter Outer<br>Panel Transfer<br>Finishing Rear<br>Vertical | 16635-45               |        |                                    |                                                   | x                                     |                                      |                                |                                                  |
|     |                                                                    |                        |        |                                    |                                                   |                                       |                                      |                                |                                                  |