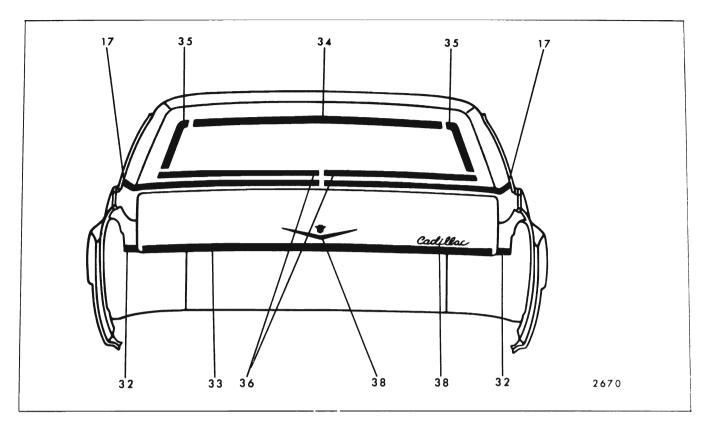

|                                                             |
|     | Rear Compartment<br>Lid Outer Panel<br>Emblem and/or<br>Name Plate | All                    |        |                                    |                                       |                            | ×                                    |                                                                                               |                                                             |

## 17-112 EXTERIOR MOLDINGS



Fig. 17-116-Cadillac 68069-68169 Styles



Fig. 17-117-Cadillac 68247-68347 Styles



Fig. 17-118-Cadillac 68367 Styles



## 17-114 EXTERIOR MOLDINGS



Fig. 17-120-Cadillac 68269-68369 Styles



Fig. 17-121-Cadillac 68069-68169 Styles



Fig. 17-122-Cadillac 68200-68300 Styles

## 17-116 EXTERIOR MOLDINGS

|     |                                                       |                        |        | FIGU                               | RE 17-12                                          | 23                                            |                                      |                                                                                                          |                               |
|-----|-------------------------------------------------------|------------------------|--------|------------------------------------|---------------------------------------------------|-----------------------------------------------|--------------------------------------|------------------------------------------