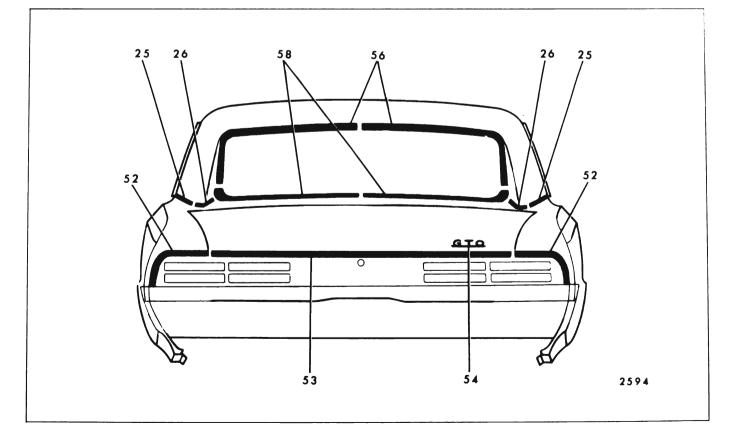

#### Snap-On Snap~ Spring Studs Clips Series On Remove (Self-With Engages With or Re-Molding Name Screws Clips Hardware Key or Re-Attach-Other Moldings Styles tainers On Or Trim tained) ing Nuts On Panel Molding 43 Rear Quarter Outer 13835 Х Panel Transfer Finishing Rear Vertical Upper 13835 44 Rear Quarter Outer Х Panel Transfer Finishing Rear Vertical Lower 45 Front of Rear Wheel 13835 Х Rear Wheel **Opening Outer Panel** Opening Transfer Finishing 46 Rear of Rear Wheel 13835 Х Х Rear Quarter Outer **Opening Outer Panel** Panel Transfer Transfer Finishing Finishing Rear Vertical Lower 47 Rear Quarter Win-11 Х Rear Quarter Window Reveal Front dow Reveal Upper 48 Rear Quarter Win-11 х dow Reveal Upper 49 Rear of Rear Quarter 13400, 13800 Х Rear Quarter Outer Panel (Except 35 and Extension 80 Styles) 50 Rear Compartment 13600 Х Lid' Outer Panel 51 Rear End Panel All Х Emblem and/or Name Plate 52 Rear End Panel 13600 Х Upper 13800 53 Rear End Panel 13400, Х Lower 13600, 13800 54 Back Window All (Except Х Reveal Upper 35, 67) 55 Back Window All (Except Х Back Window Reveal Lower 35, 67) Reveal Upper 56 Back Body Opening 35 Back Body Opening Tailgate Win-Х Upper Reveal dow Glass Run Side Reveal Channel