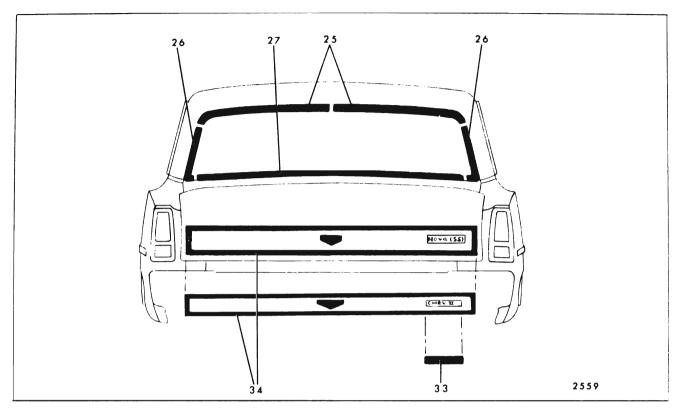

#### Snap-On Snap~ Spring Studs Clips Series On Remove (Self-With Engages With or Re-Molding Name Screws Clips Hardware Key or Re-Attach-Other Moldings Styles tainers On Or Trim tained) ing Nuts On Panel Molding 43 Rear Quarter Outer 13835 Х Panel Transfer Finishing Rear Vertical Upper 13835 44 Rear Quarter Outer Х Panel Transfer Finishing Rear Vertical Lower 45 Front of Rear Wheel 13835 Х Rear Wheel **Opening Outer Panel** Opening Transfer Finishing 46 Rear of Rear Wheel 13835 Х Х Rear Quarter Outer **Opening Outer Panel** Panel Transfer Transfer Finishing Finishing Rear Vertical Lower 47 Rear Quarter Win-11 Х Rear Quarter Window Reveal Front dow Reveal Upper 48 Rear Quarter Win-11 х dow Reveal Upper 49 Rear of Rear Quarter 13400, 13800 Х Rear Quarter Outer Panel (Except 35 and Extension 80 Styles) 50 Rear Compartment 13600 Х Lid' Outer Panel 51 Rear End Panel All Х Emblem and/or Name Plate 52 Rear End Panel 13600 Х Upper 13800 53 Rear End Panel 13400, Х Lower 13600, 13800 54 Back Window All (Except Х Reveal Upper 35, 67) 55 Back Window All (Except Х Back Window Reveal Lower 35, 67) Reveal Upper 56 Back Body Opening 35 Back Body Opening Tailgate Win-Х Upper Reveal dow Glass Run Side Reveal Channel