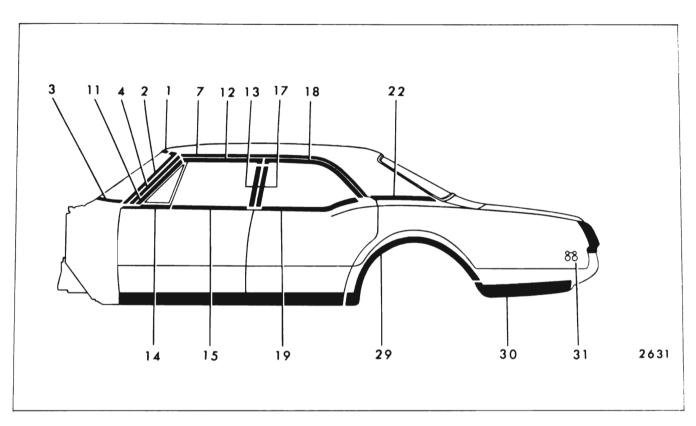

### 17-16 EXTERIOR MOLDINGS

|     |                                           |                        | FIGUR  | CO 1(-1                            | 5 THROU                                           |                                       | 51                                   |                                                                |                                                                        |
|-----|-------------------------------------------|------------------------|--------|------------------------------------|---------------------------------------------------|---------------------------------------|--------------------------------------|----------------------------------------------------------------|------------------------------------------------------------------------|
| Key | Molding Name                              | Series<br>or<br>Styles | Screws | Spring<br>(Self-<br>Re-<br>tained) | Snap-On<br>Clips<br>or Re-<br>tainers<br>On Panel | Snap-<br>On<br>Clips<br>On<br>Molding | Studs<br>With<br>Attach-<br>ing Nuts | Engages With<br>Other Moldings                                 | Remove<br>Hardware<br>Or Trim                                          |
| 1   | Windshield Reveal<br>Upper                | All                    |        |                                    | ×                                                 |                                       |                                      | Windshield Reveal<br>Side                                      |                                                                        |
| 2   | Windshield Reveal<br>Side                 | All                    |        |                                    | x                                                 |                                       |                                      | Windshield Reveal<br>Lower                                     |                                                                        |
| 3   | Windshield Reveal<br>Lower                | All                    | ×      |                                    |                                                   |                                       |                                      |                                                                | Cowl Air In-<br>take Grille                                            |
| 4   | Windshield Pillar<br>Drip                 | All<br>(Except 67)     | ×      |                                    |                                                   |                                       |                                      |                                                                | Windshield<br>Pillar Weather-<br>strip and<br>Weatherstrip<br>Retainer |
| 5   | Windshield Pillar<br>Finishing            | 67                     | ×      |                                    |                                                   |                                       |                                      |                                                                | Windshield<br>Pillar Weather-<br>strip and<br>Weatherstrip<br>Retainer |
| 6   | Windshield Header                         | 67                     | ×      |                                    |                                                   |                                       |                                      | Windshield Pillar<br>Finishing Wind-<br>shield Upper<br>Reveal | Rr. View Mirror<br>Support. Sun-<br>shade Support                      |
| 7   | Roof Drip Scalp                           | 11,39,69,87            |        | x                                  |                                                   | -                                     |                                      | Windshield Pillar<br>Drip                                      |                                                                        |
| 8   | Roof Drip Molding<br>Scalp Front          | 35,45,47               |        | х                                  |                                                   |                                       |                                      | Windshield Pillar<br>Drip                                      |                                                                        |
| 9   | Roof Drip Molding<br>Scalp Rear           | 35,45,47               |        | x                                  |                                                   |                                       |                                      | Roof Drip Molding<br>Scalp Front                               |                                                                        |
| 10  | Front Door Window<br>Frame Scalp Front    | 11,35,45,69            |        | ×                                  |                                                   |                                       |                                      |                                                                |                                                                        |
| 11  | Front Door Window<br>Frame Scalp Upper    | 11,35,45,69            |        | ×                                  |                                                   |                                       |                                      | Front Door Window<br>Frame Scalp Front                         |                                                                        |
| 12  | Front Door Window<br>Frame Scalp Rear     | 11,35,45,69            |        | x                                  |                                                   |                                       |                                      | Front Door Window<br>Frame ScalpUpper                          |                                                                        |
| 13  | Front Door Window<br>BeltReveal (at Vent) | All                    | x      |                                    |                                                   |                                       |                                      |                                                                | Front Door<br>Vent. Assembly                                           |
| 14  | Front Door Window<br>Belt Reveal          | 16647                  | ×      |                                    | ×                                                 |                                       |                                      | Front Door Window<br>Belt Reveal (at<br>∨ent)                  | Rubber Bumper<br>on Front Door<br>Window Lower<br>Stop                 |

## CHEVROLET "B" BODIES - 15000 AND 16000 SERIES

FIGURES 17-15 THROUGH 17-27

| Key | Molding Name                                        | Series<br>or<br>Styles              | Screws | Spring<br>(Self-<br>Re-<br>tained) | Snap-On<br>Clips<br>or Re-<br>tainers<br>On Panel | Snap-<br>On<br>Clips<br>On<br>Molding | Studs<br>With<br>Attach-<br>ing Nuts | Engages With<br>Other Moldings                              | Remove<br>Hardware<br>Or Trim         |
|-----|-----------------------------------------------------|-------------------------------------|--------|------------------------------------|---------------------------------------------------|---------------------------------------|--------------------------------------|-------------------------------------------------------------|---------------------------------------|
| 15  | Rear Door Window<br>Frame Scalp Front               | 35,45,69                            |        | x                                  |                                                   |                                       |                                      | Rear Door Window<br>Frame Scalp Upper                       |                                       |
| 16  | Rear Door Window<br>Frame Scalp Upper               | 35,45,69                            |        | x                                  |                                                   |                                       |                                      | Rear Door Window<br>Frame Scalp Rear<br>(35,45 Styles Only) |                                       |
| 17  | Rear Door Window<br>Frame Scalp Rear                | 35,45                               |        | x                                  |                                                   |                                       |                                      |                                                             |                                       |
| 18  | Rear Quarter Window<br>Reveal Front                 | 11                                  |        |                                    | х                                                 |                                       |                                      | Rear Quarter<br>Window Reveal<br>Upper                      |                                       |
| 19  | Rear Quarter Window<br>Reveal Upper                 | 11                                  | ×      |                                    |                                                   |                                       |                                      |                                                             |                                       |
| 20  | Rear Quarter Window<br>Belt Reveal                  | 16647                               | ×      |                                    | х                                                 |                                       |                                      |                                                             | Rear Quarter<br>Window Lower<br>Stop  |
| 21  | Rear Quarter Window<br>Reveal Upper                 | 35,45                               |        |                                    | х                                                 |                                       |                                      | Rear Quarter Win-<br>dow Reveal Lower<br>Escutcheon         |                                       |
| 22  | Rear Quarter Window<br>Reveal Lower                 | 35,45                               |        |                                    | x                                                 |                                       |                                      | Rear Quarter Win-<br>dow Reveal Upper                       |                                       |
| 23  | Rear Quarter Window<br>Reveal Lower Es–<br>cutcheon | 35,45                               |        |                                    | х                                                 |                                       |                                      |                                                             |                                       |
| 24  | Rear Quarter Belt<br>Reveal                         | 11,39,47,69,87                      |        |                                    | х                                                 |                                       | х                                    |                                                             | Headlining at<br>Rear Quarter<br>Area |
| 25  | Rear Quarter Belt<br>Pinchweld Finishing            | 67                                  | х      |                                    |                                                   | x                                     |                                      |                                                             |                                       |
| 26  | Front Door Outer<br>Panel                           | 15600,16400<br>16639,16647          | х      |                                    | x                                                 |                                       |                                      |                                                             |                                       |
| 27  | Rear Door Outer<br>Panel                            | 15600,16400<br>16639                | x      |                                    | ×                                                 |                                       |                                      |                                                             |                                       |
| 28  | Rear Quarter Outer<br>Panel                         | 15611                               |        |                                    | x                                                 |                                       | ×                                    |                                                             | Rear Quarter<br>Trim Pad              |
|     |                                                     | 15669<br>15635–45 Rt<br>15635–45 Lt |        |                                    | x<br>x<br>x                                       |                                       | X<br>X                               |                                                             | Rear Quarter<br>Trim                  |
| 29  | Front of Rear Wheel<br>Opening                      | 16400<br>16639-87                   | ×      |                                    | x                                                 |                                       | x                                    |                                                             |                                       |

### 17-18 EXTERIOR MOLDINGS

|     |                                                                    |                        | FIGUE  | lES 17-                            | 15 THRO                                           | UGH 17-                               | 27                                   |                                |                                                  |
|-----|--------------------------------------------------------------------|------------------------|--------|------------------------------------|---------------------------------------------------|---------------------------------------|--------------------------------------|--------------------------------|--------------------------------------------------|
| Кеу | Molding Name                                                       | Series<br>or<br>Styles | Screws | Spring<br>(Self-<br>Re-<br>tained) | Snap-On<br>Clips<br>or Re-<br>tainers<br>On Panel | Snap-<br>On<br>Clips<br>On<br>Molding | Studs<br>With<br>Attach-<br>ing Nuts | Engages With<br>Other Moldings | Remove<br>Hardware<br>Or Trim                    |
| 30  | Rear Wheel Opening                                                 | 16635-45<br>16800      | x      |                                    |                                                   |                                       |                                      |                                |                                                  |
| 31  | Rear of Rear Wheel<br>Opening                                      | 16400<br>16639-47      |        |                                    | ×                                                 |                                       | ×                                    |                                | Rear Quarter<br>Trim (16435–45<br>Rt. Side Only) |
|     |                                                                    | 16800                  | ×      |                                    | ×                                                 |                                       |                                      |                                |                                                  |
| 32  | Rear Quarter Outer<br>Panel Name Plate                             | 15400,15600<br>16400   |        |                                    |                                                   | x                                     | ×                                    |                                | Rear Quarter<br>Trim (35–45<br>Styles)           |
| 33  | Roof Panel Emblem                                                  | 16639-47               |        |                                    |                                                   |                                       | x                                    |                                | Headlining at<br>Rear Quarter<br>Area            |
| 34  | Front Door Outer<br>Panel Transfer<br>Finishing Upper              | 16635-45               | ×      |                                    | х                                                 |                                       |                                      |                                |                                                  |
| 35  | Front Door Outer<br>Panel Transfer<br>Finishing Lower              | 16635-45               | ×      |                                    | х                                                 |                                       |                                      |                                |                                                  |
| 36  | Rear Door Outer<br>Panel Transfer<br>Finishing Upper               | 16635-45               | ×      |                                    | x                                                 | -                                     |                                      |                                |                                                  |
| 37  | Rear Door Outer<br>Panel Transfer<br>Finishing Lower               | 16635-45               | ×      |                                    | x                                                 |                                       |                                      |                                |                                                  |
| 38  | Rear Quarter Outer<br>Panel Transfer<br>Finishing Upper            | 16635-45               |        |                                    | x                                                 |                                       |                                      |                                |                                                  |
| 39  | Front of Rear Wheel<br>Opening Transfer<br>Finishing Lower         | 16635-45               | ×      |                                    |                                                   |                                       | x                                    |                                |                                                  |
| 40  | Rear of Rear Wheel<br>Opening Transfer<br>Finishing Lower          | 16635-45               |        |                                    | х                                                 |                                       |                                      |                                |                                                  |
| 41  | Rear Quarter Outer<br>Panel Transfer<br>Finishing Rear<br>Vertical | 16635-45               |        |                                    |                                                   | x                                     |                                      |                                |                                                  |
|     |                                                                    |                        |        |                                    |                                                   |                                       |                                      |                                |                                                  |