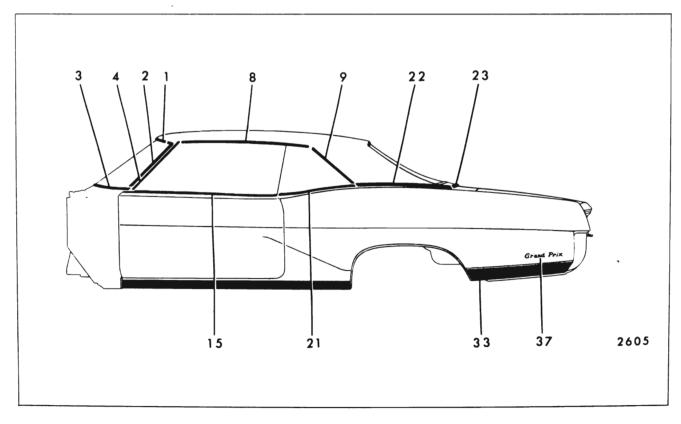

#### CHEVROLET "A" BODIES - 13000 SERIES FIGURES 17-4 THROUGH 17-14

| Key | Molding Name                           | Series<br>or<br>Styles | Screws | Spring<br>(Self-<br>Re-<br>tained) | Snap-On<br>Clips<br>or Re-<br>tainers<br>On Panel | Snap-<br>On<br>Clips<br>On<br>Molding | Studs<br>With<br>Attach-<br>ing Nuts | Engages With<br>Other Moldings         | Remove<br>Hardware<br>Or Trim                                                                |
|-----|----------------------------------------|------------------------|--------|------------------------------------|---------------------------------------------------|---------------------------------------|--------------------------------------|----------------------------------------|----------------------------------------------------------------------------------------------|
| 1   | Windshield Reveal<br>Upper             | All                    |        |                                    | x                                                 |                                       |                                      |                                        |                                                                                              |
| 2   | Windshield Reveal<br>Side              | All                    |        |                                    | x                                                 |                                       |                                      | Windshield Reveal<br>Upper             |                                                                                              |
| 3   | Windshield Reveal<br>Lower             | All                    |        |                                    | x                                                 |                                       |                                      | Windshield Reveal<br>Side              |                                                                                              |
| 4   | Windshield Pillar<br>Finishing         | 17, 67, 80             | ×      |                                    |                                                   |                                       |                                      |                                        | Windshield<br>PillarWeather-<br>strip and<br>Weatherstrip<br>Retainer                        |
| 5   | Windshield Header<br>Center            | 67                     | ×      |                                    |                                                   |                                       |                                      | Windshield Header<br>Side              | Rear View<br>Mirror Support                                                                  |
| 6   | Windshield Header<br>Side              | 67                     | x      |                                    |                                                   |                                       |                                      | Windshield Reveal<br>Upper and Sides   | Sunshade<br>Support Wind-<br>shield Pillar<br>Weatherstrip<br>and Weather-<br>strip Retainer |
| 7   | Roof Drip Molding<br>Front Scalp       | 35, 39                 |        | ×                                  |                                                   |                                       |                                      | Roof Drip Molding<br>Scalp Escutcheon  |                                                                                              |
| 8   | Roof Drip Molding<br>Scalp Escutcheon  | 35, 39                 |        | x                                  |                                                   |                                       |                                      |                                        |                                                                                              |
| 9   | Roof Drip Molding<br>Rear Scalp        | 35, 39                 |        | x                                  |                                                   |                                       |                                      | Roof Drip Molding<br>Scalp Escutcheon  |                                                                                              |
| 10  | Roof Drip Molding<br>Scalp             | 11, 17, 69, 80         |        | x                                  |                                                   |                                       |                                      |                                        |                                                                                              |
| 11  | Front Door Window<br>Frame Front Scalp | 35, 69, 80             |        | ×                                  |                                                   | i<br>i                                |                                      |                                        |                                                                                              |
| 12  | Front Door Window<br>Frame Upper Scalp | 35, 69, 80             |        | x                                  |                                                   |                                       |                                      | Front Door Window<br>Frame Front Scalp |                                                                                              |
| 13  | Front Door Window<br>Frame Rear Scalp  | 35, 69                 |        | x                                  |                                                   |                                       |                                      | Front Door Window<br>Frame Upper Scalp |                                                                                              |
| 14  | Center Pillar Scalp                    | 35, 69                 | ×      |                                    |                                                   |                                       |                                      |                                        |                                                                                              |
| 15  | Rear Door Window<br>Frame Front Scalp  | 35, 69                 |        | ×                                  |                                                   |                                       |                                      | Rear Door Window<br>Frame Upper Scalp  |                                                                                              |
| 16  | Rear Door Window<br>Frame Upper Scalp  | 35, 69                 |        | ×                                  |                                                   |                                       |                                      | Rear Door Window<br>Frame Rear Scalp   |                                                                                              |

|     |                                                            |                        | FIGUE  | RES 17-                            | 4 THROU                                           | JGH 17-                               | 14                                   |                                                                         |                                                                              |
|-----|------------------------------------------------------------|------------------------|--------|------------------------------------|---------------------------------------------------|---------------------------------------|--------------------------------------|-------------------------------------------------------------------------|------------------------------------------------------------------------------|
| Key | Molding Name                                               | Series<br>or<br>Styles | Screws | Spring<br>(Self-<br>Re-<br>tained) | Snap-On<br>Clips<br>or Re-<br>tainers<br>On Panel | Snap-<br>On<br>Clips<br>On<br>Molding | Studs<br>With<br>Attach-<br>ing Nuts | Engages With<br>Other Moldings                                          | Remove<br>Hardware<br>Or Trim                                                |
| 17  | Rear Door Window<br>Frame Rear Scalp                       | 35                     |        | x                                  |                                                   |                                       |                                      |                                                                         |                                                                              |
| 18  | Rear Quarter Belt<br>Reveal                                | 11, 39, 69             |        |                                    | ×                                                 | х                                     | х                                    |                                                                         |                                                                              |
| 19  | Rear Quarter Belt<br>Outer Reveal                          | 17                     |        |                                    | ×                                                 |                                       | x                                    |                                                                         |                                                                              |
| 20  | Rear Quarter Belt<br>Inner Reveal                          | 17                     |        |                                    | х                                                 |                                       | х                                    | Rear Quarter Belt<br>Outer Reveal                                       |                                                                              |
| 21  | Rear Quarter<br>Pinchweld Finishing                        | 67                     | ×      |                                    | х                                                 |                                       |                                      |                                                                         | Rear Quarter<br>and Rear End<br>Trimsticks                                   |
| 22  | Rear Quarter Win-<br>dow Reveal Upper<br>Corner Excutcheon | 35                     |        |                                    | x                                                 |                                       |                                      |                                                                         | Loosen Rear<br>Quarter Win-<br>dow Reveal<br>Upper and<br>Lower at<br>Corner |
| 23  | Rear Quarter Win-<br>dow Reveal Upper                      | <sup>-</sup> 35        |        |                                    | ×                                                 | -                                     |                                      | Rear Quarter Win-<br>dow Reveal Upper<br>and Lower Corner<br>Escutcheon |                                                                              |
| 24  | Rear Quarter Win-<br>dow Reveal Lower                      | 35                     |        |                                    | ×                                                 |                                       |                                      | Rear Quarter Win-<br>dow Reveal Upper<br>and Lower Corner<br>Escutcheon |                                                                              |
| 25  | Rear Quarter Win-<br>dow Reveal Lower<br>Corner Escutcheon | 35                     |        |                                    | ×                                                 |                                       |                                      |                                                                         | Loosen Rear<br>Quarter Win-<br>dow Reveal<br>Upper and<br>Lower at<br>Corner |
| 26  | Roof Panel Rear<br>Finishing                               | 80                     |        |                                    |                                                   |                                       | x                                    | Back Window<br>Side Finishing                                           | Finishing<br>Lace Dome<br>Lamp Rear<br>of Head-<br>lining                    |
| 27  | Back Window Side<br>Finishing                              | 80                     |        |                                    |                                                   |                                       | ×                                    | Rear Quarter<br>Pinchweld Belt<br>Finishing Front                       | Finishing<br>Lace, Side<br>Foundation                                        |
| 28  | Body Lock Pillar<br>Belt Reveal                            | 80                     |        |                                    |                                                   | ×                                     |                                      |                                                                         |                                                                              |

#### CHEVROLET "A" BODIES - 13000 SERIES FIGURES 17-4 THROUGH 17-14

|     |                                                          |                        |        |                                    | 4 THROU                                           |                                       |                                      |                                                                             |                                             |
|-----|----------------------------------------------------------|------------------------|--------|------------------------------------|---------------------------------------------------|---------------------------------------|--------------------------------------|-----------------------------------------------------------------------------|---------------------------------------------|
| Кеу | Molding Name                                             | Series<br>or<br>Styles | Screws | Spring<br>(Self-<br>Re-<br>tained) | Snap-On<br>Clips<br>or Re-<br>tainers<br>On Panel | Snap-<br>On<br>Clips<br>On<br>Molding | Studs<br>With<br>Attach-<br>ing Nuts | Engages With<br>Other Moldings                                              | Remove<br>Hardware<br>Or Trim               |
| 29  | Rear Quarter<br>Pinchweld Belt<br>Finishing Front        | 80                     |        |                                    | x                                                 |                                       | x                                    | Rear Quarter<br>Pinchweld Belt<br>Finishing Rear                            | Rear Quarter<br>Inner Access<br>Hole Cover  |
| 30  | Rear Quarter<br>Pinchweld Belt<br>Finishing Rear         | 80                     |        |                                    | ×                                                 |                                       | x                                    | Rear Quarter<br>Pinchweld Belt<br>Finishing Front                           | Rear Quarter<br>Inner Access<br>Hole Cover  |
| 31  | Front Door Outer<br>Panel                                | 13600                  | ×      |                                    | x                                                 |                                       |                                      |                                                                             |                                             |
| 32  | Rear Door Outer<br>Panel                                 | 13600                  | ×      |                                    | ×                                                 |                                       |                                      |                                                                             |                                             |
| 33  | Front of R <b>ear</b><br>Wheel Opening                   | 13600                  | ×      |                                    | ×                                                 |                                       | x                                    |                                                                             |                                             |
| 34  | Rear Wheel Opening                                       | 13800                  | ×      |                                    |                                                   |                                       |                                      |                                                                             |                                             |
| 35  | Rear of Rear                                             | 13635-80               |        |                                    |                                                   | x                                     |                                      |                                                                             |                                             |
|     | Wheel Opening                                            | 13617-39-<br>67-69     |        |                                    |                                                   | x                                     | x                                    |                                                                             |                                             |
| 36  | Rear Quarter Outer<br>Panel Emblem and/<br>or Name Plate | AII                    |        |                                    |                                                   |                                       | X                                    |                                                                             | Rear Quarter<br>Trim (35–80<br>Styles Only) |
| 37  | Front Door Outer<br>Panel Transfer<br>Finishing Upper    | 13835                  | ×      |                                    | x                                                 |                                       |                                      |                                                                             |                                             |
| 38  | Front Door Outer<br>Panel Transfer<br>Finishing Lower    | 13835                  | ×      |                                    | x                                                 |                                       |                                      |                                                                             |                                             |
| 39  | Rear Door Outer<br>Panel Transfer<br>Finishing Upper     | 13835                  | ×      |                                    | x                                                 |                                       |                                      |                                                                             |                                             |
| 40  | Rear Door Outer<br>Panel Transfer<br>Finishing Lower     | 13835                  | ×      |                                    | x                                                 |                                       |                                      |                                                                             |                                             |
| 41  | Rear Quarter Outer<br>Panel Transfer<br>Finishing Front  | 13835                  | ×      |                                    |                                                   |                                       |                                      |                                                                             |                                             |
|     | Rear Quarter Outer<br>Panel Transfer<br>Finishing Upper  | 13835                  | ×      |                                    | x                                                 |                                       |                                      | Rear Quarter<br>Outer Panel<br>Transfer Finishing<br>Rear Vertical<br>Upper |                                             |