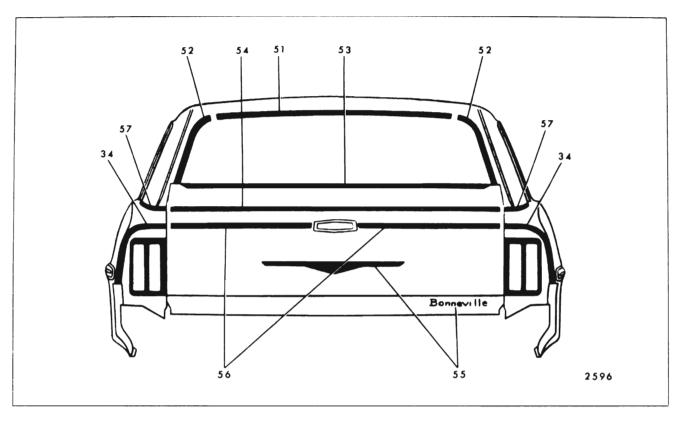

#### Snap-On Snap~ Spring Studs Clips Series On Remove (Self-With Engages With or Re-Molding Name Screws Clips Hardware Key or Re-Attach-Other Moldings Styles tainers On Or Trim tained) ing Nuts On Panel Molding 43 Rear Quarter Outer 13835 Х Panel Transfer Finishing Rear Vertical Upper 13835 44 Rear Quarter Outer Х Panel Transfer Finishing Rear Vertical Lower 45 Front of Rear Wheel 13835 Х Rear Wheel **Opening Outer Panel** Opening Transfer Finishing 46 Rear of Rear Wheel 13835 Х Х Rear Quarter Outer **Opening Outer Panel** Panel Transfer Transfer Finishing Finishing Rear Vertical Lower 47 Rear Quarter Win-11 Х Rear Quarter Window Reveal Front dow Reveal Upper 48 Rear Quarter Win-11 х dow Reveal Upper 49 Rear of Rear Quarter 13400, 13800 Х Rear Quarter Outer Panel (Except 35 and Extension 80 Styles) 50 Rear Compartment 13600 Х Lid' Outer Panel 51 Rear End Panel All Х Emblem and/or Name Plate 52 Rear End Panel 13600 Х Upper 13800 53 Rear End Panel 13400, Х Lower 13600, 13800 54 Back Window All (Except Х Reveal Upper 35, 67) 55 Back Window All (Except Х Back Window Reveal Lower 35, 67) Reveal Upper 56 Back Body Opening 35 Back Body Opening Tailgate Win-Х Upper Reveal dow Glass Run Side Reveal Channel