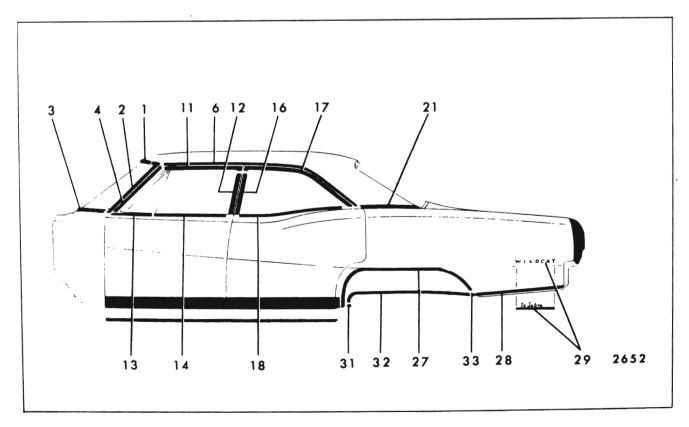

#### CHEVROLET "A" BODIES - 13000 SERIES FIGURES 17-4 THROUGH 17-14

| Key | Molding Name                           | Series<br>or<br>Styles | Screws | Spring<br>(Self-<br>Re-<br>tained) | Snap-On<br>Clips<br>or Re-<br>tainers<br>On Panel | Snap-<br>On<br>Clips<br>On<br>Molding | Studs<br>With<br>Attach-<br>ing Nuts | Engages With<br>Other Moldings         | Remove<br>Hardware<br>Or Trim                                                                |
|-----|----------------------------------------|------------------------|--------|------------------------------------|---------------------------------------------------|---------------------------------------|--------------------------------------|----------------------------------------|----------------------------------------------------------------------------------------------|
| 1   | Windshield Reveal<br>Upper             | All                    |        |                                    | x                                                 |                                       |                                      |                                        |                                                                                              |
| 2   | Windshield Reveal<br>Side              | All                    |        |                                    | x                                                 |                                       |                                      | Windshield Reveal<br>Upper             |                                                                                              |
| 3   | Windshield Reveal<br>Lower             | All                    |        |                                    | x                                                 |                                       |                                      | Windshield Reveal<br>Side              |                                                                                              |
| 4   | Windshield Pillar<br>Finishing         | 17, 67, 80             | ×      |                                    |                                                   |                                       |                                      |                                        | Windshield<br>PillarWeather-<br>strip and<br>Weatherstrip<br>Retainer                        |
| 5   | Windshield Header<br>Center            | 67                     | ×      |                                    |                                                   |                                       |                                      | Windshield Header<br>Side              | Rear View<br>Mirror Support                                                                  |
| 6   | Windshield Header<br>Side              | 67                     | x      |                                    |                                                   |                                       |                                      | Windshield Reveal<br>Upper and Sides   | Sunshade<br>Support Wind-<br>shield Pillar<br>Weatherstrip<br>and Weather-<br>strip Retainer |
| 7   | Roof Drip Molding<br>Front Scalp       | 35, 39                 |        | ×                                  |                                                   |                                       |                                      | Roof Drip Molding<br>Scalp Escutcheon  |                                                                                              |
| 8   | Roof Drip Molding<br>Scalp Escutcheon  | 35, 39                 |        | x                                  |                                                   |                                       |                                      |                                        |                                                                                              |
| 9   | Roof Drip Molding<br>Rear Scalp        | 35, 39                 |        | x                                  |                                                   |                                       |                                      | Roof Drip Molding<br>Scalp Escutcheon  |                                                                                              |
| 10  | Roof Drip Molding<br>Scalp             | 11, 17, 69, 80         |        | x                                  |                                                   |                                       |                                      |                                        |                                                                                              |
| 11  | Front Door Window<br>Frame Front Scalp | 35, 69, 80             |        | ×                                  |                                                   | i<br>i                                |                                      |                                        |                                                                                              |
| 12  | Front Door Window<br>Frame Upper Scalp | 35, 69, 80             |        | x                                  |                                                   |                                       |                                      | Front Door Window<br>Frame Front Scalp |                                                                                              |
| 13  | Front Door Window<br>Frame Rear Scalp  | 35, 69                 |        | x                                  |                                                   |                                       |                                      | Front Door Window<br>Frame Upper Scalp |                                                                                              |
| 14  | Center Pillar Scalp                    | 35, 69                 | ×      |                                    |                                                   |                                       |                                      |                                        |                                                                                              |
| 15  | Rear Door Window<br>Frame Front Scalp  | 35, 69                 |        | ×                                  |                                                   |                                       |                                      | Rear Door Window<br>Frame Upper Scalp  |                                                                                              |
| 16  | Rear Door Window<br>Frame Upper Scalp  | 35, 69                 |        | ×                                  |                                                   |                                       |                                      | Rear Door Window<br>Frame Rear Scalp   |                                                                                              |

|     |                                                            |                        | FIGUE  | RES 17-                            | 4 THROU                                           | JGH 17-                               | 14                                   |                                                                         |                                                                              |
|-----|------------------------------------------------------------|------------------------|--------|------------------------------------|---------------------------------------------------|---------------------------------------|--------------------------------------|-------------------------------------------------------------------------|------------------------------------------------------------------------------|
| Key | Molding Name                                               | Series<br>or<br>Styles | Screws | Spring<br>(Self-<br>Re-<br>tained) | Snap-On<br>Clips<br>or Re-<br>tainers<br>On Panel | Snap-<br>On<br>Clips<br>On<br>Molding | Studs<br>With<br>Attach-<br>ing Nuts | Engages With<br>Other Moldings                                          | Remove<br>Hardware<br>Or Trim                                                |
| 17  | Rear Door Window<br>Frame Rear Scalp                       | 35                     |        | x                                  |                                                   |                                       |                                      |                                                                         |                                                                              |
| 18  | Rear Quarter Belt<br>Reveal                                | 11, 39, 69             |        |                                    | ×                                                 | х                                     | х                                    |                                                                         |                                                                              |
| 19  | Rear Quarter Belt<br>Outer Reveal                          | 17                     |        |                                    | ×                                                 |                                       | x                                    |                                                                         |                                                                              |
| 20  | Rear Quarter Belt<br>Inner Reveal                          | 17                     |        |                                    | х                                                 |                                       | х                                    | Rear Quarter Belt<br>Outer Reveal                                       |                                                                              |
| 21  | Rear Quarter<br>Pinchweld Finishing                        | 67                     | ×      |                                    | х                                                 |                                       |                                      |                                                                         | Rear Quarter<br>and Rear End<br>Trimsticks                                   |
| 22  | Rear Quarter Win-<br>dow Reveal Upper<br>Corner Excutcheon | 35                     |        |                                    | x                                                 |                                       |                                      |                                                                         | Loosen Rear<br>Quarter Win-<br>dow Reveal<br>Upper and<br>Lower at<br>Corner |
| 23  | Rear Quarter Win-<br>dow Reveal Upper                      | <sup>-</sup> 35        |        |                                    | ×                                                 | -                                     |                                      | Rear Quarter Win-<br>dow Reveal Upper<br>and Lower Corner<br>Escutcheon |                                                                              |
| 24  | Rear Quarter Win-<br>dow Reveal Lower                      | 35                     |        |                                    | ×                                                 |                                       |                                      | Rear Quarter Win-<br>dow Reveal Upper<br>and Lower Corner<br>Escutcheon |                                                                              |
| 25  | Rear Quarter Win-<br>dow Reveal Lower<br>Corner Escutcheon | 35                     |        |                                    | ×                                                 |                                       |                                      |                                                                         | Loosen Rear<br>Quarter Win-<br>dow Reveal<br>Upper and<br>Lower at<br>Corner |
| 26  | Roof Panel Rear<br>Finishing                               | 80                     |        |                                    |                                                   |                                       | x                                    | Back Window<br>Side Finishing                                           | Finishing<br>Lace Dome<br>Lamp Rear<br>of Head-<br>lining                    |
| 27  | Back Window Side<br>Finishing                              | 80                     |        |                                    |                                                   |                                       | ×                                    | Rear Quarter<br>Pinchweld Belt<br>Finishing Front                       | Finishing<br>Lace, Side<br>Foundation                                        |
| 28  | Body Lock Pillar<br>Belt Reveal                            | 80                     |        |                                    |                                                   | ×                                     |                                      |                                                                         |                                                                              |