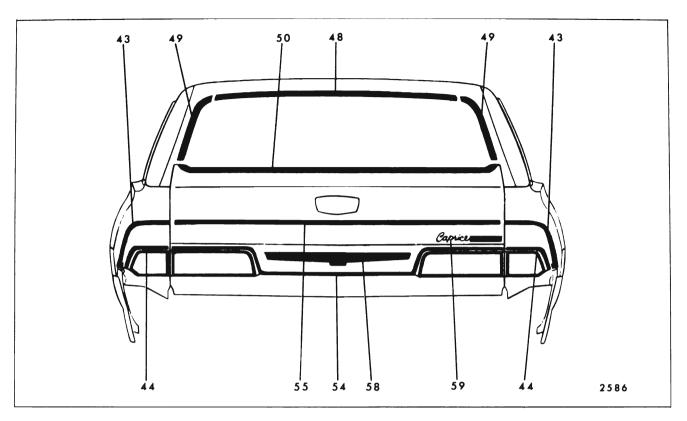

#### CHEVROLET "B" BODIES - 15000 AND 16000 SERIES FIGURES 17-15 THROUGH 17-27

|     |                                                     |                                              | FIGUN  |                                    | 15 THRO                                           |                                       |                                      |                                  |                                      |
|-----|-----------------------------------------------------|----------------------------------------------|--------|------------------------------------|---------------------------------------------------|---------------------------------------|--------------------------------------|----------------------------------|--------------------------------------|
| Key | Molding Name                                        | Series<br>or<br>Styles                       | Screws | Spring<br>(Self-<br>Re-<br>tained) | Snap-On<br>Clips<br>or Re-<br>tainers<br>On Panel | Snap-<br>On<br>Clips<br>On<br>Molding | Studs<br>With<br>Attach-<br>ing Nuts | Engages With<br>Other Moldings   | Remove<br>Hardware<br>Or Trim        |
| 42  | Rear of Rear Quarter<br>Outer Panel                 | 15600,16400<br>16600,16800<br>(Except 35–45) | ×      |                                    |                                                   |                                       |                                      |                                  | Rear of Rear<br>Quarter<br>Extension |
| 43  | Rear of Rear Quarter<br>Outer Panel Upper           | 16635-45                                     | x      |                                    |                                                   | x                                     |                                      |                                  |                                      |
| 44  | Rear of Rear Quarter<br>Outer Panel Lower           | 35-45                                        | ×      |                                    |                                                   | х                                     |                                      |                                  |                                      |
| 45  | Back Window Reveal<br>Upper                         | All (Except<br>35,45,67)                     |        |                                    | х                                                 |                                       |                                      | Back Window Re-<br>veal Side     |                                      |
| 46  | Back WindowReveal<br>Side                           | All (Except<br>35,45,67)                     |        |                                    | х                                                 |                                       |                                      |                                  |                                      |
| 47  | Back Window Reveal<br>Lower                         | All (Except<br>35,45,67)                     |        |                                    | х                                                 |                                       |                                      | Back Window Re-<br>veal Side     |                                      |
| 48  | Back Body Opening<br>Upper Reveal                   | 35,45                                        | ×      |                                    |                                                   | -                                     |                                      | Back Body Opening<br>Reveal Side | Upper Glass<br>Run Channel           |
| 49  | Back Body Opening<br>Side Reveal                    | 35,45                                        | х      |                                    |                                                   |                                       |                                      |                                  |                                      |
| 50  | Tailgate Window<br>Reveal                           | 35,45                                        | х      |                                    |                                                   | x                                     |                                      |                                  |                                      |
| 51  | Tailgate Outer Panel<br>Belt Reveal<br>(Optional)   | 35,45                                        | х      |                                    |                                                   | x                                     |                                      |                                  |                                      |
| 52  | Back Body Pillar Belt<br>Finishing (Optional)       | 35,45                                        | x      |                                    |                                                   | x                                     |                                      |                                  |                                      |
| 53  | Rear Compartment<br>Lid Outer Panel                 | 15600,16400<br>16600,16800                   | x      |                                    |                                                   |                                       | ×                                    |                                  |                                      |
|     | Tailgate Outer<br>Panel Lower                       | 35,45                                        |        |                                    |                                                   | x                                     | x                                    |                                  | Tailgate Trim<br>Panel Assembly      |
|     | Tailgate Outer Panel<br>Transfer Finishing<br>Upper | 16635,45                                     | ×      |                                    |                                                   | ×                                     |                                      |                                  |                                      |
|     | Rear Compartment<br>Lid Outer Panel<br>Emblem       | All (Except<br>35-45)                        | x      |                                    |                                                   |                                       | ×                                    |                                  |                                      |
|     | Rear Compartment<br>Lid Outer Panel<br>Name Plate   | All (Except<br>35-45)                        |        |                                    |                                                   |                                       | ×                                    |                                  |                                      |
|     | Tailgate Outer Panel<br>Emblem                      | 35-45                                        |        |                                    |                                                   |                                       | ×                                    |                                  | Tailgate Trim<br>Panel Assembly      |
|     | Tailgate Outer Panel<br>Name Plate                  | 35-45                                        |        |                                    |                                                   |                                       | ×                                    |                                  | Tailgate Trim<br>Panel Assembly      |