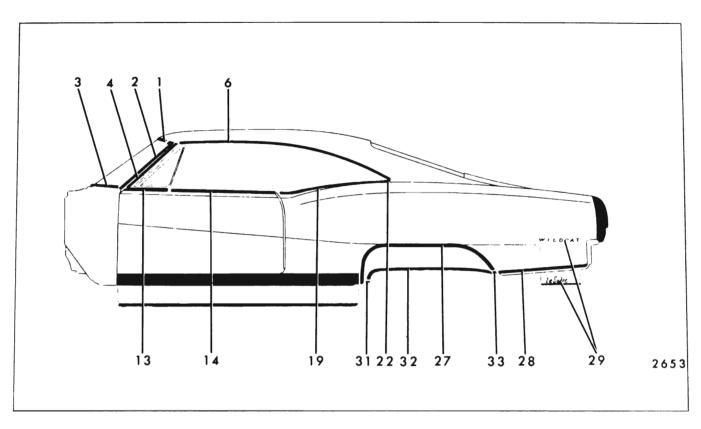

#### CHEVROLET "A" BODIES - 13000 SERIES FIGURES 17-4 THROUGH 17-14

| Key | Molding Name                           | Series<br>or<br>Styles | Screws | Spring<br>(Self-<br>Re-<br>tained) | Snap-On<br>Clips<br>or Re-<br>tainers<br>On Panel | Snap-<br>On<br>Clips<br>On<br>Molding | Studs<br>With<br>Attach-<br>ing Nuts | Engages With<br>Other Moldings         | Remove<br>Hardware<br>Or Trim                                                                |
|-----|----------------------------------------|------------------------|--------|------------------------------------|---------------------------------------------------|---------------------------------------|--------------------------------------|----------------------------------------|----------------------------------------------------------------------------------------------|
| 1   | Windshield Reveal<br>Upper             | All                    |        |                                    | x                                                 |                                       |                                      |                                        |                                                                                              |
| 2   | Windshield Reveal<br>Side              | All                    |        |                                    | x                                                 |                                       |                                      | Windshield Reveal<br>Upper             |                                                                                              |
| 3   | Windshield Reveal<br>Lower             | All                    |        |                                    | x                                                 |                                       |                                      | Windshield Reveal<br>Side              |                                                                                              |
| 4   | Windshield Pillar<br>Finishing         | 17, 67, 80             | ×      |                                    |                                                   |                                       |                                      |                                        | Windshield<br>PillarWeather-<br>strip and<br>Weatherstrip<br>Retainer                        |
| 5   | Windshield Header<br>Center            | 67                     | ×      |                                    |                                                   |                                       |                                      | Windshield Header<br>Side              | Rear View<br>Mirror Support                                                                  |
| 6   | Windshield Header<br>Side              | 67                     | x      |                                    |                                                   |                                       |                                      | Windshield Reveal<br>Upper and Sides   | Sunshade<br>Support Wind-<br>shield Pillar<br>Weatherstrip<br>and Weather-<br>strip Retainer |
| 7   | Roof Drip Molding<br>Front Scalp       | 35, 39                 |        | ×                                  |                                                   |                                       |                                      | Roof Drip Molding<br>Scalp Escutcheon  |                                                                                              |
| 8   | Roof Drip Molding<br>Scalp Escutcheon  | 35, 39                 |        | x                                  |                                                   |                                       |                                      |                                        |                                                                                              |
| 9   | Roof Drip Molding<br>Rear Scalp        | 35, 39                 |        | x                                  |                                                   |                                       |                                      | Roof Drip Molding<br>Scalp Escutcheon  |                                                                                              |
| 10  | Roof Drip Molding<br>Scalp             | 11, 17, 69, 80         |        | x                                  |                                                   |                                       |                                      |                                        |                                                                                              |
| 11  | Front Door Window<br>Frame Front Scalp | 35, 69, 80             |        | ×                                  |                                                   | i<br>i                                |                                      |                                        |                                                                                              |
| 12  | Front Door Window<br>Frame Upper Scalp | 35, 69, 80             |        | x                                  |                                                   |                                       |                                      | Front Door Window<br>Frame Front Scalp |                                                                                              |
| 13  | Front Door Window<br>Frame Rear Scalp  | 35, 69                 |        | x                                  |                                                   |                                       |                                      | Front Door Window<br>Frame Upper Scalp |                                                                                              |
| 14  | Center Pillar Scalp                    | 35, 69                 | ×      |                                    |                                                   |                                       |                                      |                                        |                                                                                              |
| 15  | Rear Door Window<br>Frame Front Scalp  | 35, 69                 |        | ×                                  |                                                   |                                       |                                      | Rear Door Window<br>Frame Upper Scalp  |                                                                                              |
| 16  | Rear Door Window<br>Frame Upper Scalp  | 35, 69                 |        | ×                                  |                                                   |                                       |                                      | Rear Door Window<br>Frame Rear Scalp   |                                                                                              |

|     |                                                            |                        | FIGUE  | RES 17-                            | 4 THROU                                           | JGH 17-                               | 14                                   |                                                                         |                                                                              |
|-----|------------------------------------------------------------|------------------------|--------|------------------------------------|---------------------------------------------------|---------------------------------------|--------------------------------------|-------------------------------------------------------------------------|------------------------------------------------------------------------------|
| Key | Molding Name                                               | Series<br>or<br>Styles | Screws | Spring<br>(Self-<br>Re-<br>tained) | Snap-On<br>Clips<br>or Re-<br>tainers<br>On Panel | Snap-<br>On<br>Clips<br>On<br>Molding | Studs<br>With<br>Attach-<br>ing Nuts | Engages With<br>Other Moldings                                          | Remove<br>Hardware<br>Or Trim                                                |
| 17  | Rear Door Window<br>Frame Rear Scalp                       | 35                     |        | x                                  |                                                   |                                       |                                      |                                                                         |                                                                              |
| 18  | Rear Quarter Belt<br>Reveal                                | 11, 39, 69             |        |                                    | ×                                                 | х                                     | х                                    |                                                                         |                                                                              |
| 19  | Rear Quarter Belt<br>Outer Reveal                          | 17                     |        |                                    | ×                                                 |                                       | x                                    |                                                                         |                                                                              |
| 20  | Rear Quarter Belt<br>Inner Reveal                          | 17                     |        |                                    | х                                                 |                                       | х                                    | Rear Quarter Belt<br>Outer Reveal                                       |                                                                              |
| 21  | Rear Quarter<br>Pinchweld Finishing                        | 67                     | ×      |                                    | х                                                 |                                       |                                      |                                                                         | Rear Quarter<br>and Rear End<br>Trimsticks                                   |
| 22  | Rear Quarter Win-<br>dow Reveal Upper<br>Corner Excutcheon | 35                     |        |                                    | x                                                 |                                       |                                      |                                                                         | Loosen Rear<br>Quarter Win-<br>dow Reveal<br>Upper and<br>Lower at<br>Corner |
| 23  | Rear Quarter Win-<br>dow Reveal Upper                      | <sup>-</sup> 35        |        |                                    | ×                                                 | -                                     |                                      | Rear Quarter Win-<br>dow Reveal Upper<br>and Lower Corner<br>Escutcheon |                                                                              |
| 24  | Rear Quarter Win-<br>dow Reveal Lower                      | 35                     |        |                                    | ×                                                 |                                       |                                      | Rear Quarter Win-<br>dow Reveal Upper<br>and Lower Corner<br>Escutcheon |                                                                              |
| 25  | Rear Quarter Win-<br>dow Reveal Lower<br>Corner Escutcheon | 35                     |        |                                    | ×                                                 |                                       |                                      |                                                                         | Loosen Rear<br>Quarter Win-<br>dow Reveal<br>Upper and<br>Lower at<br>Corner |
| 26  | Roof Panel Rear<br>Finishing                               | 80                     |        |                                    |                                                   |                                       | x                                    | Back Window<br>Side Finishing                                           | Finishing<br>Lace Dome<br>Lamp Rear<br>of Head-<br>lining                    |
| 27  | Back Window Side<br>Finishing                              | 80                     |        |                                    |                                                   |                                       | ×                                    | Rear Quarter<br>Pinchweld Belt<br>Finishing Front                       | Finishing<br>Lace, Side<br>Foundation                                        |
| 28  | Body Lock Pillar<br>Belt Reveal                            | 80                     |        |                                    |                                                   | ×                                     |                                      |                                                                         |                                                                              |