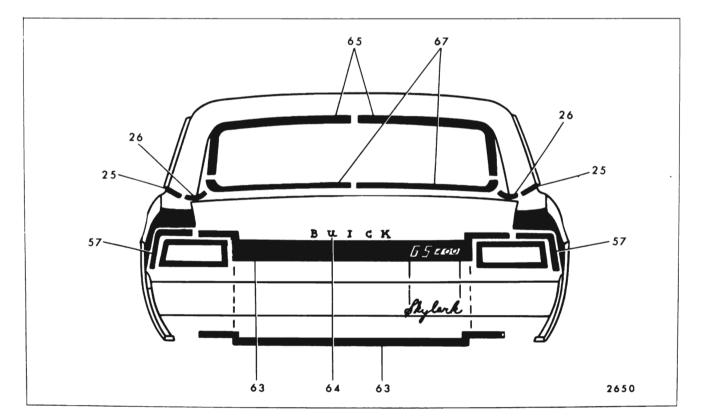

|                                       |                                      |                                      |                                                     |
|     |                                    |                        |        |                                    |                                                   |                                       |                                      |                                      |                                                     |

#### METHODS OF MOLDING RETENTION



Fig. 17-94-Buick 43407 Style



### 17-94 EXTERIOR MOLDINGS



Fig. 17-96-Buick "A-67" Styles



Fig. 17-97-Buick "A-39" Styles



Fig. 17-98-Buick "A-69" Styles



### 17-96 EXTERIOR MOLDINGS



Fig. 17-100-Buick "A-55-65" Styles



Fig. 17-101-Buick 43400-43600-44400-44600 Styles (Except 35-55-65 Styles)



Fig. 17-102-Buick "A-35" Styles



Fig. 17-103-Buick "A-55-65" Styles

#### 17-98 EXTERIOR MOLDINGS

### METHODS OF MOLDING RETENTION

|     | ·                                             | 1                           | GURE   | 5 17-10                            | 04 THRO                                           |                                       | 113                                  |                                                                |                                                                        |
|-----|-----------------------------------------------|-----------------------------|--------|------------------------------------|---------------------------------------------------|--