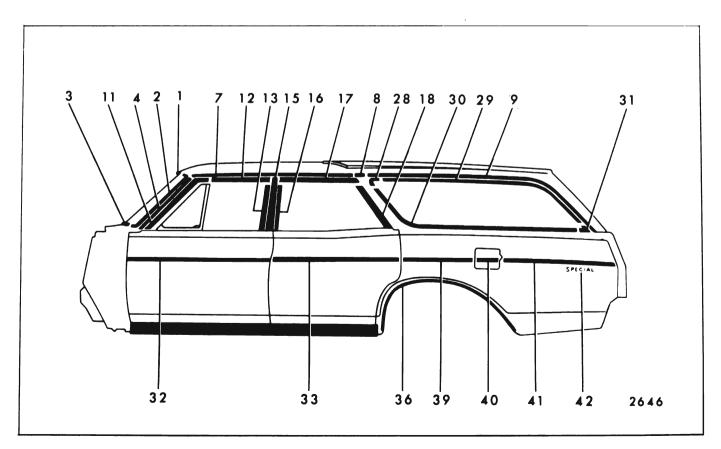

### 17-16 EXTERIOR MOLDINGS

|     |                                           |                        | FIGUR  | CO 1(-1                            | 5 THROU                                           |                                       | 51                                   |                                                                |                                                                        |
|-----|-------------------------------------------|------------------------|--------|------------------------------------|---------------------------------------------------|---------------------------------------|--------------------------------------|----------------------------------------------------------------|------------------------------------------------------------------------|
| Key | Molding Name                              | Series<br>or<br>Styles | Screws | Spring<br>(Self-<br>Re-<br>tained) | Snap-On<br>Clips<br>or Re-<br>tainers<br>On Panel | Snap-<br>On<br>Clips<br>On<br>Molding | Studs<br>With<br>Attach-<br>ing Nuts | Engages With<br>Other Moldings                                 | Remove<br>Hardware<br>Or Trim                                          |
| 1   | Windshield Reveal<br>Upper                | All                    |        |                                    | ×                                                 |                                       |                                      | Windshield Reveal<br>Side                                      |                                                                        |
| 2   | Windshield Reveal<br>Side                 | All                    |        |                                    | x                                                 |                                       |                                      | Windshield Reveal<br>Lower                                     |                                                                        |
| 3   | Windshield Reveal<br>Lower                | All                    | ×      |                                    |                                                   |                                       |                                      |                                                                | Cowl Air In-<br>take Grille                                            |
| 4   | Windshield Pillar<br>Drip                 | All<br>(Except 67)     | ×      |                                    |                                                   |                                       |                                      |                                                                | Windshield<br>Pillar Weather-<br>strip and<br>Weatherstrip<br>Retainer |
| 5   | Windshield Pillar<br>Finishing            | 67                     | ×      |                                    |                                                   |                                       |                                      |                                                                | Windshield<br>Pillar Weather-<br>strip and<br>Weatherstrip<br>Retainer |
| 6   | Windshield Header                         | 67                     | ×      |                                    |                                                   |                                       |                                      | Windshield Pillar<br>Finishing Wind-<br>shield Upper<br>Reveal | Rr. View Mirror<br>Support. Sun-<br>shade Support                      |
| 7   | Roof Drip Scalp                           | 11,39,69,87            |        | x                                  |                                                   | -                                     |                                      | Windshield Pillar<br>Drip                                      |                                                                        |
| 8   | Roof Drip Molding<br>Scalp Front          | 35,45,47               |        | х                                  |                                                   |                                       |                                      | Windshield Pillar<br>Drip                                      |                                                                        |
| 9   | Roof Drip Molding<br>Scalp Rear           | 35,45,47               |        | x                                  |                                                   |                                       |                                      | Roof Drip Molding<br>Scalp Front                               |                                                                        |
| 10  | Front Door Window<br>Frame Scalp Front    | 11,35,45,69            |        | ×                                  |                                                   |                                       |                                      |                                                                |                                                                        |
| 11  | Front Door Window<br>Frame Scalp Upper    | 11,35,45,69            |        | ×                                  |                                                   |                                       |                                      | Front Door Window<br>Frame Scalp Front                         |                                                                        |
| 12  | Front Door Window<br>Frame Scalp Rear     | 11,35,45,69            |        | x                                  |                                                   |                                       |                                      | Front Door Window<br>Frame ScalpUpper                          |                                                                        |
| 13  | Front Door Window<br>BeltReveal (at Vent) | All                    | x      |                                    |                                                   |                                       |                                      |                                                                | Front Door<br>Vent. Assembly                                           |
| 14  | Front Door Window<br>Belt Reveal          | 16647                  | ×      |                                    | ×                                                 |                                       |                                      | Front Door Window<br>Belt Reveal (at<br>∨ent)                  | Rubber Bumper<br>on Front Door<br>Window Lower<br>Stop                 |

## CHEVROLET "B" BODIES - 15000 AND 16000 SERIES

FIGURES 17-15 THROUGH 17-27

| Key | Molding Name                                        | Series<br>or<br>Styles              | Screws | Spring<br>(Self-<br>Re-<br>tained) | Snap-On<br>Clips<br>or Re-<br>tainers<br>On Panel | Snap-<br>On<br>Clips<br>On<br>Molding | Studs<br>With<br>Attach-<br>ing Nuts | Engages With<br>Other Moldings                              | Remove<br>Hardware<br>Or Trim         |
|-----|-----------------------------------------------------|-------------------------------------|--------|------------------------------------|---------------------------------------------------|---------------------------------------|--------------------------------------|-------------------------------------------------------------|---------------------------------------|
| 15  | Rear Door Window<br>Frame Scalp Front               | 35,45,69                            |        | x                                  |                                                   |                                       |                                      | Rear Door Window<br>Frame Scalp Upper                       |                                       |
| 16  | Rear Door Window<br>Frame Scalp Upper               | 35,45,69                            |        | x                                  |                                                   |                                       |                                      | Rear Door Window<br>Frame Scalp Rear<br>(35,45 Styles Only) |                                       |
| 17  | Rear Door Window<br>Frame Scalp Rear                | 35,45                               |        | x                                  |                                                   |                                       |                                      |                                                             |                                       |
| 18  | Rear Quarter Window<br>Reveal Front                 | 11                                  |        |                                    | х                                                 |                                       |                                      | Rear Quarter<br>Window Reveal<br>Upper                      |                                       |
| 19  | Rear Quarter Window<br>Reveal Upper                 | 11                                  | ×      |                                    |                                                   |                                       |                                      |                                                             |                                       |
| 20  | Rear Quarter Window<br>Belt Reveal                  | 16647                               | ×      |                                    | х                                                 |                                       |                                      |                                                             | Rear Quarter<br>Window Lower<br>Stop  |
| 21  | Rear Quarter Window<br>Reveal Upper                 | 35,45                               |        |                                    | х                                                 |                                       |                                      | Rear Quarter Win-<br>dow Reveal Lower<br>Escutcheon         |                                       |
| 22  | Rear Quarter Window<br>Reveal Lower                 | 35,45                               |        |                                    | x                                                 |                                       |                                      | Rear Quarter Win-<br>dow Reveal Upper                       |                                       |
| 23  | Rear Quarter Window<br>Reveal Lower Es–<br>cutcheon | 35,45                               |        |                                    | х                                                 |                                       |                                      |                                                             |                                       |
| 24  | Rear Quarter Belt<br>Reveal                         | 11,39,47,69,87                      |        |                                    | х                                                 |                                       | х                                    |                                                             | Headlining at<br>Rear Quarter<br>Area |
| 25  | Rear Quarter Belt<br>Pinchweld Finishing            | 67                                  | х      |                                    |                                                   | x                                     |                                      |                                                             |                                       |
| 26  | Front Door Outer<br>Panel                           | 15600,16400<br>16639,16647          | х      |                                    | x                                                 |                                       |                                      |                                                             |                                       |
| 27  | Rear Door Outer<br>Panel                            | 15600,16400<br>16639                | x      |                                    | ×                                                 |                                       |                                      |                                                             |                                       |
| 28  | Rear Quarter Outer<br>Panel                         | 15611                               |        |                                    | x                                                 |                                       | ×                                    |                                                             | Rear Quarter<br>Trim Pad              |
|     |                                                     | 15669<br>15635–45 Rt<br>15635–45 Lt |        |                                    | x<br>x<br>x                                       |                                       | X<br>X                               |                                                             | Rear Quarter<br>Trim                  |
| 29  | Front of Rear Wheel<br>Opening                      | 16400<br>16639-87                   | ×      |                                    | x                                                 |                                       | x                                    |                                                             |                                       |

### 17-18 EXTERIOR MOLDINGS

|     |                                                                    |                        | FIGUE  | lES 17-                            | 15 THRO                                           | UGH 17-                               | 27                                   |                                |                                                  |
|-----|--------------------------------------------------------------------|------------------------|--------|------------------------------------|---------------------------------------------------|---------------------------------------|--------------------------------------|--------------------------------|--------------------------------------------------|
| Кеу | Molding Name                                                       | Series<br>or<br>Styles | Screws | Spring<br>(Self-<br>Re-<br>tained) | Snap-On<br>Clips<br>or Re-<br>tainers<br>On Panel | Snap-<br>On<br>Clips<br>On<br>Molding | Studs<br>With<br>Attach-<br>ing Nuts | Engages With<br>Other Moldings | Remove<br>Hardware<br>Or Trim                    |
| 30  | Rear Wheel Opening                                                 | 16635-45<br>16800      | x      |                                    |                                                   |                                       |                                      |                                |                                                  |
| 31  | Rear of Rear Wheel<br>Opening                                      | 16400<br>16639-47      |        |                                    | ×                                                 |                                       | ×                                    |                                | Rear Quarter<br>Trim (16435–45<br>Rt. Side Only) |
|     |                                                                    | 16800                  | ×      |                                    | ×                                                 |                                       |                                      |                                |                                                  |
| 32  | Rear Quarter Outer<br>Panel Name Plate                             | 15400,15600<br>16400   |        |                                    |                                                   | x                                     | ×                                    |                                | Rear Quarter<br>Trim (35–45<br>Styles)           |
| 33  | Roof Panel Emblem                                                  | 16639-47               |        |                                    |                                                   |                                       | x                                    |                                | Headlining at<br>Rear Quarter<br>Area            |
| 34  | Front Door Outer<br>Panel Transfer<br>Finishing Upper              | 16635-45               | ×      |                                    | х                                                 |                                       |                                      |                                |                                                  |
| 35  | Front Door Outer<br>Panel Transfer<br>Finishing Lower              | 16635-45               | ×      |                                    | х                                                 |                                       |                                      |                                |                                                  |
| 36  | Rear Door Outer<br>Panel Transfer<br>Finishing Upper               | 16635-45               | ×      |                                    | x                                                 | -                                     |                                      |                                |                                                  |
| 37  | Rear Door Outer<br>Panel Transfer<br>Finishing Lower               | 16635-45               | ×      |                                    | x                                                 |                                       |                                      |                                |                                                  |
| 38  | Rear Quarter Outer<br>Panel Transfer<br>Finishing Upper            | 16635-45               |        |                                    | x                                                 |                                       |                                      |                                |                                                  |
| 39  | Front of Rear Wheel<br>Opening Transfer<br>Finishing Lower         | 16635-45               | ×      |                                    |                                                   |                                       | x                                    |                                |                                                  |
| 40  | Rear of Rear Wheel<br>Opening Transfer<br>Finishing Lower          | 16635-45               |        |                                    | х                                                 |                                       |                                      |                                |                                                  |
| 41  | Rear Quarter Outer<br>Panel Transfer<br>Finishing Rear<br>Vertical | 16635-45               |        |                                    |                                                   | x                                     |                                      |                                |                                                  |
|     |                                                                    |                        |        |                                    |                                                   |                                       |                                      |                                |                                                  |

#### CHEVROLET "B" BODIES - 15000 AND 16000 SERIES FIGURES 17-15 THROUGH 17-27

|     |                                                     |                                              | FIGUN  |                                    | 15 THRO                                           |                                       |                                      |                                  |                                      |
|-----|-----------------------------------------------------|----------------------------------------------|--------|------------------------------------|---------------------------------------------------|---------------------------------------|--------------------------------------|----------------------------------|--------------------------------------|
| Key | Molding Name                                        | Series<br>or<br>Styles                       | Screws | Spring<br>(Self-<br>Re-<br>tained) | Snap-On<br>Clips<br>or Re-<br>tainers<br>On Panel | Snap-<br>On<br>Clips<br>On<br>Molding | Studs<br>With<br>Attach-<br>ing Nuts | Engages With<br>Other Moldings   | Remove<br>Hardware<br>Or Trim        |
| 42  | Rear of Rear Quarter<br>Outer Panel                 | 15600,16400<br>16600,16800<br>(Except 35–45) | ×      |                                    |                                                   |                                       |                                      |                                  | Rear of Rear<br>Quarter<br>Extension |
| 43  | Rear of Rear Quarter<br>Outer Panel Upper           | 16635-45                                     | x      |                                    |                                                   | x                                     |                                      |                                  |                                      |
| 44  | Rear of Rear Quarter<br>Outer Panel Lower           | 35-45                                        | ×      |                                    |                                                   | х                                     |                                      |                                  |                                      |
| 45  | Back Window Reveal<br>Upper                         | All (Except<br>35,45,67)                     |        |                                    | х                                                 |                                       |                                      | Back Window Re-<br>veal Side     |                                      |
| 46  | Back WindowReveal<br>Side                           | All (Except<br>35,45,67)                     |        |                                    | х                                                 |                                       |                                      |                                  |                                      |
| 47  | Back Window Reveal<br>Lower                         | All (Except<br>35,45,67)                     |        |                                    | х                                                 |                                       |                                      | Back Window Re-<br>veal Side     |                                      |
| 48  | Back Body Opening<br>Upper Reveal                   | 35,45                                        | ×      |                                    |                                                   | -                                     |                                      | Back Body Opening<br>Reveal Side | Upper Glass<br>Run Channel           |
| 49  | Back Body Opening<br>Side Reveal                    | 35,45                                        | х      |                                    |                                                   |                                       |                                      |                                  |                                      |
| 50  | Tailgate Window<br>Reveal                           | 35,45                                        | х      |                                    |                                                   | x                                     |                                      |                                  |                                      |
| 51  | Tailgate Outer Panel<br>Belt Reveal<br>(Optional)   | 35,45                                        | х      |                                    |                                                   | x                                     |                                      |                                  |                                      |
| 52  | Back Body Pillar Belt<br>Finishing (Optional)       | 35,45                                        | x      |                                    |                                                   | x                                     |                                      |                                  |                                      |
| 53  | Rear Compartment<br>Lid Outer Panel                 | 15600,16400<br>16600,16800                   | x      |                                    |                                                   |                                       | ×                                    |                                  |                                      |
|     | Tailgate Outer<br>Panel Lower                       | 35,45                                        |        |                                    |                                                   | x                                     | x                                    |                                  | Tailgate Trim<br>Panel Assembly      |
|     | Tailgate Outer Panel<br>Transfer Finishing<br>Upper | 16635,45                                     | ×      |                                    |                                                   | ×                                     |                                      |                                  |                                      |
|     | Rear Compartment<br>Lid Outer Panel<br>Emblem       | All (Except<br>35-45)                        | x      |                                    |                                                   |                                       | ×                                    |                                  |                                      |
|     | Rear Compartment<br>Lid Outer Panel<br>Name Plate   | All (Except<br>35-45)                        |        |                                    |                                                   |                                       | ×                                    |                                  |                                      |
|     | Tailgate Outer Panel<br>Emblem                      | 35-45                                        |        |                                    |                                                   |                                       | ×                                    |                                  | Tailgate Trim<br>Panel Assembly      |
|     | Tailgate Outer Panel<br>Name Plate                  | 35-45                                        |        |                                    |                                                   |                                       | ×                                    |                                  | Tailgate Trim<br>Panel Assembly      |