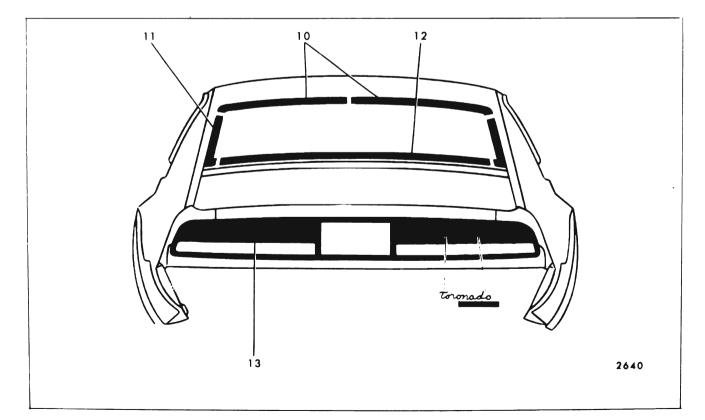

Before using the molding charts the following information will be helpful when installing or removing exterior moldings.

1. Screw locations - the exact location for each screw is not shown or mentioned, but when hidden, the general location is indicated by naming the molding or other part which con-

ceals the screw and therefore must be removed to gain access to the screw.

2. When a molding is overlapped the overlapping molding is indicated in the "Engages with other molding" column and must be removed first.

To use the molding charts, use the following procedure:

- 1. Locate the illustration of the body. The illustrations are separated by car line and body type.
- 2. Note the number of the molding to be removed.
- 3. Turn to the molding chart for that particular car line and body type and locate the number noted in step two (2).