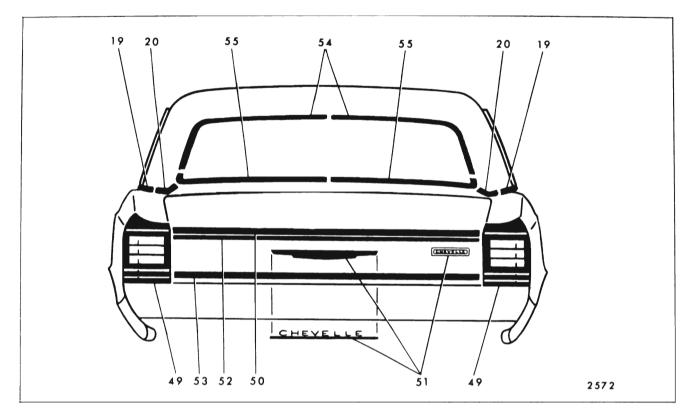

#### Snap-On Snap~ Spring Studs Clips Series On Remove (Self-With Engages With or Re-Molding Name Screws Clips Hardware Key or Re-Attach-Other Moldings Styles tainers On Or Trim tained) ing Nuts On Panel Molding 43 Rear Quarter Outer 13835 Х Panel Transfer Finishing Rear Vertical Upper 13835 44 Rear Quarter Outer Х Panel Transfer Finishing Rear Vertical Lower 45 Front of Rear Wheel 13835 Х Rear Wheel **Opening Outer Panel** Opening Transfer Finishing 46 Rear of Rear Wheel 13835 Х Х Rear Quarter Outer **Opening Outer Panel** Panel Transfer Transfer Finishing Finishing Rear Vertical Lower 47 Rear Quarter Win-11 Х Rear Quarter Window Reveal Front dow Reveal Upper 48 Rear Quarter Win-11 х dow Reveal Upper 49 Rear of Rear Quarter 13400, 13800 Х Rear Quarter Outer Panel (Except 35 and Extension 80 Styles) 50 Rear Compartment 13600 Х Lid' Outer Panel 51 Rear End Panel All Х Emblem and/or Name Plate 52 Rear End Panel 13600 Х Upper 13800 53 Rear End Panel 13400, Х Lower 13600, 13800 54 Back Window All (Except Х Reveal Upper 35, 67) 55 Back Window All (Except Х Back Window Reveal Lower 35, 67) Reveal Upper 56 Back Body Opening 35 Back Body Opening Tailgate Win-Х Upper Reveal dow Glass Run Side Reveal Channel