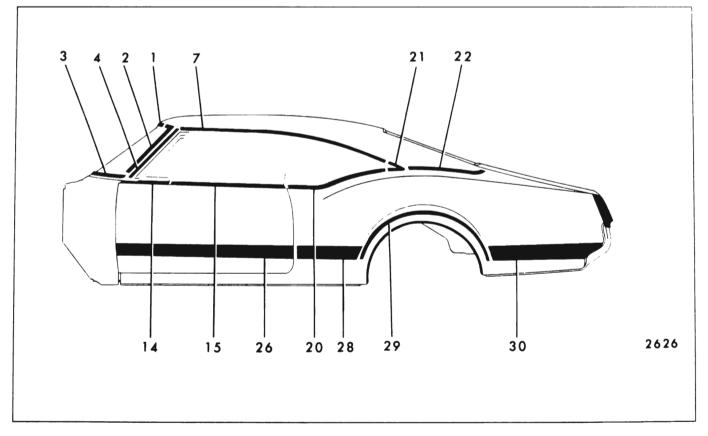

#### CHEVROLET "A" BODIES - 13000 SERIES FIGURES 17-4 THROUGH 17-14

| Key | Molding Name                           | Series<br>or<br>Styles | Screws | Spring<br>(Self-<br>Re-<br>tained) | Snap-On<br>Clips<br>or Re-<br>tainers<br>On Panel | Snap-<br>On<br>Clips<br>On<br>Molding | Studs<br>With<br>Attach-<br>ing Nuts | Engages With<br>Other Moldings         | Remove<br>Hardware<br>Or Trim                                                                |
|-----|----------------------------------------|------------------------|--------|------------------------------------|---------------------------------------------------|---------------------------------------|--------------------------------------|----------------------------------------|----------------------------------------------------------------------------------------------|
| 1   | Windshield Reveal<br>Upper             | All                    |        |                                    | x                                                 |                                       |                                      |                                        |                                                                                              |
| 2   | Windshield Reveal<br>Side              | All                    |        |                                    | x                                                 |                                       |                                      | Windshield Reveal<br>Upper             |                                                                                              |
| 3   | Windshield Reveal<br>Lower             | All                    |        |                                    | x                                                 |                                       |                                      | Windshield Reveal<br>Side              |                                                                                              |
| 4   | Windshield Pillar<br>Finishing         | 17, 67, 80             | ×      |                                    |                                                   |                                       |                                      |                                        | Windshield<br>PillarWeather-<br>strip and<br>Weatherstrip<br>Retainer                        |
| 5   | Windshield Header<br>Center            | 67                     | ×      |                                    |                                                   |                                       |                                      | Windshield Header<br>Side              | Rear View<br>Mirror Support                                                                  |
| 6   | Windshield Header<br>Side              | 67                     | x      |                                    |                                                   |                                       |                                      | Windshield Reveal<br>Upper and Sides   | Sunshade<br>Support Wind-<br>shield Pillar<br>Weatherstrip<br>and Weather-<br>strip Retainer |
| 7   | Roof Drip Molding<br>Front Scalp       | 35, 39                 |        | ×                                  |                                                   |                                       |                                      | Roof Drip Molding<br>Scalp Escutcheon  |                                                                                              |
| 8   | Roof Drip Molding<br>Scalp Escutcheon  | 35, 39                 |        | x                                  |                                                   |                                       |                                      |                                        |                                                                                              |
| 9   | Roof Drip Molding<br>Rear Scalp        | 35, 39                 |        | x                                  |                                                   |                                       |                                      | Roof Drip Molding<br>Scalp Escutcheon  |                                                                                              |
| 10  | Roof Drip Molding<br>Scalp             | 11, 17, 69, 80         |        | x                                  |                                                   |                                       |                                      |                                        |                                                                                              |
| 11  | Front Door Window<br>Frame Front Scalp | 35, 69, 80             |        | ×                                  |                                                   | i<br>i                                |                                      |                                        |                                                                                              |
| 12  | Front Door Window<br>Frame Upper Scalp | 35, 69, 80             |        | x                                  |                                                   |                                       |                                      | Front Door Window<br>Frame Front Scalp |                                                                                              |
| 13  | Front Door Window<br>Frame Rear Scalp  | 35, 69                 |        | x                                  |                                                   |                                       |                                      | Front Door Window<br>Frame Upper Scalp |                                                                                              |
| 14  | Center Pillar Scalp                    | 35, 69                 | ×      |                                    |                                                   |                                       |                                      |                                        |                                                                                              |
| 15  | Rear Door Window<br>Frame Front Scalp  | 35, 69                 |        | ×                                  |                                                   |                                       |                                      | Rear Door Window<br>Frame Upper Scalp  |                                                                                              |
| 16  | Rear Door Window<br>Frame Upper Scalp  | 35, 69                 |        | ×                                  |                                                   |                                       |                                      | Rear Door Window<br>Frame Rear Scalp   |                                                                                              |

|     |                                                            |                        | FIGUE  | RES 17-                            | 4 THROU                                           | JGH 17-                               | 14                                   |                                                                         |                                                                              |
|-----|------------------------------------------------------------|------------------------|--------|------------------------------------|---------------------------------------------------|---------------------------------------|--------------------------------------|-------------------------------------------------------------------------|------------------------------------------------------------------------------|
| Key | Molding Name                                               | Series<br>or<br>Styles | Screws | Spring<br>(Self-<br>Re-<br>tained) | Snap-On<br>Clips<br>or Re-<br>tainers<br>On Panel | Snap-<br>On<br>Clips<br>On<br>Molding | Studs<br>With<br>Attach-<br>ing Nuts | Engages With<br>Other Moldings                                          | Remove<br>Hardware<br>Or Trim                                                |
| 17  | Rear Door Window<br>Frame Rear Scalp                       | 35                     |        | x                                  |                                                   |                                       |                                      |                                                                         |                                                                              |
| 18  | Rear Quarter Belt<br>Reveal                                | 11, 39, 69             |        |                                    | ×                                                 | х                                     | х                                    |                                                                         |                                                                              |
| 19  | Rear Quarter Belt<br>Outer Reveal                          | 17                     |        |                                    | ×                                                 |                                       | x                                    |                                                                         |                                                                              |
| 20  | Rear Quarter Belt<br>Inner Reveal                          | 17                     |        |                                    | х                                                 |                                       | х                                    | Rear Quarter Belt<br>Outer Reveal                                       |                                                                              |
| 21  | Rear Quarter<br>Pinchweld Finishing                        | 67                     | ×      |                                    | х                                                 |                                       |                                      |                                                                         | Rear Quarter<br>and Rear End<br>Trimsticks                                   |
| 22  | Rear Quarter Win-<br>dow Reveal Upper<br>Corner Excutcheon | 35                     |        |                                    | x                                                 |                                       |                                      |                                                                         | Loosen Rear<br>Quarter Win-<br>dow Reveal<br>Upper and<br>Lower at<br>Corner |
| 23  | Rear Quarter Win-<br>dow Reveal Upper                      | <sup>-</sup> 35        |        |                                    | ×                                                 | -                                     |                                      | Rear Quarter Win-<br>dow Reveal Upper<br>and Lower Corner<br>Escutcheon |                                                                              |
| 24  | Rear Quarter Win-<br>dow Reveal Lower                      | 35                     |        |                                    | ×                                                 |                                       |                                      | Rear Quarter Win-<br>dow Reveal Upper<br>and Lower Corner<br>Escutcheon |                                                                              |
| 25  | Rear Quarter Win-<br>dow Reveal Lower<br>Corner Escutcheon | 35                     |        |                                    | ×                                                 |                                       |                                      |                                                                         | Loosen Rear<br>Quarter Win-<br>dow Reveal<br>Upper and<br>Lower at<br>Corner |
| 26  | Roof Panel Rear<br>Finishing                               | 80                     |        |                                    |                                                   |                                       | x                                    | Back Window<br>Side Finishing                                           | Finishing<br>Lace Dome<br>Lamp Rear<br>of Head-<br>lining                    |
| 27  | Back Window Side<br>Finishing                              | 80                     |        |                                    |                                                   |                                       | ×                                    | Rear Quarter<br>Pinchweld Belt<br>Finishing Front                       | Finishing<br>Lace, Side<br>Foundation                                        |
| 28  | Body Lock Pillar<br>Belt Reveal                            | 80                     |        |                                    |                                                   | ×                                     |                                      |                                                                         |                                                                              |