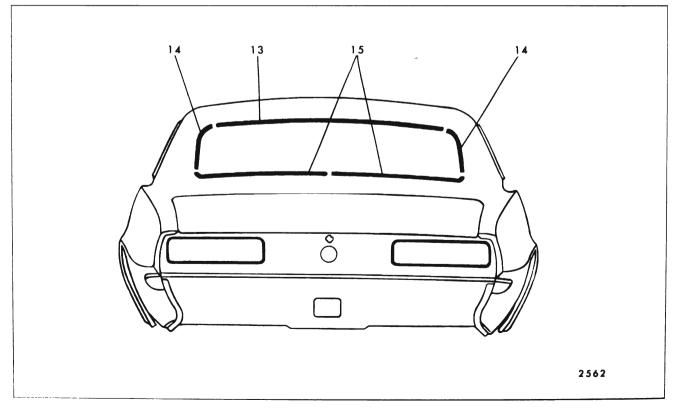

#### Snap-On Snap~ Spring Studs Clips Series On Remove (Self-With Engages With or Re-Molding Name Screws Clips Hardware Key or Re-Attach-Other Moldings Styles tainers On Or Trim tained) ing Nuts On Panel Molding 43 Rear Quarter Outer 13835 Х Panel Transfer Finishing Rear Vertical Upper 13835 44 Rear Quarter Outer Х Panel Transfer Finishing Rear Vertical Lower 45 Front of Rear Wheel 13835 Х Rear Wheel **Opening Outer Panel** Opening Transfer Finishing 46 Rear of Rear Wheel 13835 Х Х Rear Quarter Outer **Opening Outer Panel** Panel Transfer Transfer Finishing Finishing Rear Vertical Lower 47 Rear Quarter Win-11 Х Rear Quarter Window Reveal Front dow Reveal Upper 48 Rear Quarter Win-11 х dow Reveal Upper 49 Rear of Rear Quarter 13400, 13800 Х Rear Quarter Outer Panel (Except 35 and Extension 80 Styles) 50 Rear Compartment 13600 Х Lid' Outer Panel 51 Rear End Panel All Х Emblem and/or Name Plate 52 Rear End Panel 13600 Х Upper 13800 53 Rear End Panel 13400, Х Lower 13600, 13800 54 Back Window All (Except Х Reveal Upper 35, 67) 55 Back Window All (Except Х Back Window Reveal Lower 35, 67) Reveal Upper 56 Back Body Opening 35 Back Body Opening Tailgate Win-Х Upper Reveal dow Glass Run Side Reveal Channel