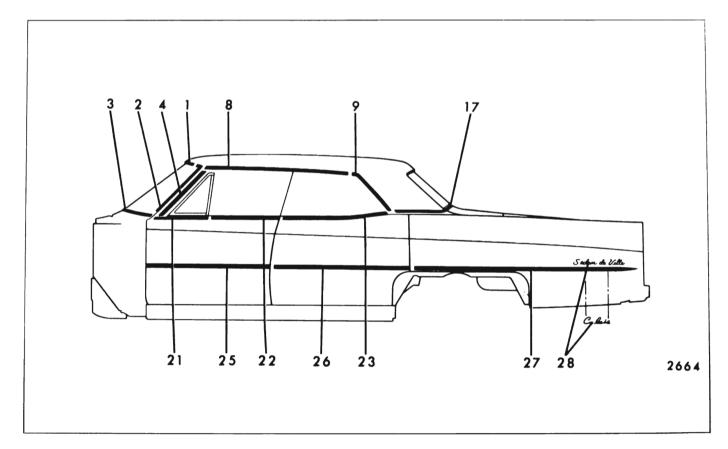

### 17-16 EXTERIOR MOLDINGS

|     |                                           |                        | FIGUR  | CO 1(-1                            | 5 THROU                                           |                                       | 51                                   |                                                                |                                                                        |
|-----|-------------------------------------------|------------------------|--------|------------------------------------|---------------------------------------------------|---------------------------------------|--------------------------------------|----------------------------------------------------------------|------------------------------------------------------------------------|
| Key | Molding Name                              | Series<br>or<br>Styles | Screws | Spring<br>(Self-<br>Re-<br>tained) | Snap-On<br>Clips<br>or Re-<br>tainers<br>On Panel | Snap-<br>On<br>Clips<br>On<br>Molding | Studs<br>With<br>Attach-<br>ing Nuts | Engages With<br>Other Moldings                                 | Remove<br>Hardware<br>Or Trim                                          |
| 1   | Windshield Reveal<br>Upper                | All                    |        |                                    | ×                                                 |                                       |                                      | Windshield Reveal<br>Side                                      |                                                                        |
| 2   | Windshield Reveal<br>Side                 | All                    |        |                                    | x                                                 |                                       |                                      | Windshield Reveal<br>Lower                                     |                                                                        |
| 3   | Windshield Reveal<br>Lower                | All                    | ×      |                                    |                                                   |                                       |                                      |                                                                | Cowl Air In-<br>take Grille                                            |
| 4   | Windshield Pillar<br>Drip                 | All<br>(Except 67)     | ×      |                                    |                                                   |                                       |                                      |                                                                | Windshield<br>Pillar Weather-<br>strip and<br>Weatherstrip<br>Retainer |
| 5   | Windshield Pillar<br>Finishing            | 67                     | ×      |                                    |                                                   |                                       |                                      |                                                                | Windshield<br>Pillar Weather-<br>strip and<br>Weatherstrip<br>Retainer |
| 6   | Windshield Header                         | 67                     | ×      |                                    |                                                   |                                       |                                      | Windshield Pillar<br>Finishing Wind-<br>shield Upper<br>Reveal | Rr. View Mirror<br>Support. Sun-<br>shade Support                      |
| 7   | Roof Drip Scalp                           | 11,39,69,87            |        | x                                  |                                                   | -                                     |                                      | Windshield Pillar<br>Drip                                      |                                                                        |
| 8   | Roof Drip Molding<br>Scalp Front          | 35,45,47               |        | х                                  |                                                   |                                       |                                      | Windshield Pillar<br>Drip                                      |                                                                        |
| 9   | Roof Drip Molding<br>Scalp Rear           | 35,45,47               |        | x                                  |                                                   |                                       |                                      | Roof Drip Molding<br>Scalp Front                               |                                                                        |
| 10  | Front Door Window<br>Frame Scalp Front    | 11,35,45,69            |        | ×                                  |                                                   |                                       |                                      |                                                                |                                                                        |
| 11  | Front Door Window<br>Frame Scalp Upper    | 11,35,45,69            |        | ×                                  |                                                   |                                       |                                      | Front Door Window<br>Frame Scalp Front                         |                                                                        |
| 12  | Front Door Window<br>Frame Scalp Rear     | 11,35,45,69            |        | x                                  |                                                   |                                       |                                      | Front Door Window<br>Frame ScalpUpper                          |                                                                        |
| 13  | Front Door Window<br>BeltReveal (at Vent) | All                    | x      |                                    |                                                   |                                       |                                      |                                                                | Front Door<br>Vent. Assembly                                           |
| 14  | Front Door Window<br>Belt Reveal          | 16647                  | ×      |                                    | ×                                                 |                                       |                                      | Front Door Window<br>Belt Reveal (at<br>∨ent)                  | Rubber Bumper<br>on Front Door<br>Window Lower<br>Stop                 |

## CHEVROLET "B" BODIES - 15000 AND 16000 SERIES

FIGURES 17-15 THROUGH 17-27

| Key | Molding Name                                        | Series<br>or<br>Styles              | Screws | Spring<br>(Self-<br>Re-<br>tained) | Snap-On<br>Clips<br>or Re-<br>tainers<br>On Panel | Snap-<br>On<br>Clips<br>On<br>Molding | Studs<br>With<br>Attach-<br>ing Nuts | Engages With<br>Other Moldings                              | Remove<br>Hardware<br>Or Trim         |
|-----|-----------------------------------------------------|-------------------------------------|--------|------------------------------------|---------------------------------------------------|---------------------------------------|--------------------------------------|-------------------------------------------------------------|---------------------------------------|
| 15  | Rear Door Window<br>Frame Scalp Front               | 35,45,69                            |        | x                                  |                                                   |                                       |                                      | Rear Door Window<br>Frame Scalp Upper                       |                                       |
| 16  | Rear Door Window<br>Frame Scalp Upper               | 35,45,69                            |        | x                                  |                                                   |                                       |                                      | Rear Door Window<br>Frame Scalp Rear<br>(35,45 Styles Only) |                                       |
| 17  | Rear Door Window<br>Frame Scalp Rear                | 35,45                               |        | x                                  |                                                   |                                       |                                      |                                                             |                                       |
| 18  | Rear Quarter Window<br>Reveal Front                 | 11                                  |        |                                    | х                                                 |                                       |                                      | Rear Quarter<br>Window Reveal<br>Upper                      |                                       |
| 19  | Rear Quarter Window<br>Reveal Upper                 | 11                                  | ×      |                                    |                                                   |                                       |                                      |                                                             |                                       |
| 20  | Rear Quarter Window<br>Belt Reveal                  | 16647                               | ×      |                                    | х                                                 |                                       |                                      |                                                             | Rear Quarter<br>Window Lower<br>Stop  |
| 21  | Rear Quarter Window<br>Reveal Upper                 | 35,45                               |        |                                    | х                                                 |                                       |                                      | Rear Quarter Win-<br>dow Reveal Lower<br>Escutcheon         |                                       |
| 22  | Rear Quarter Window<br>Reveal Lower                 | 35,45                               |        |                                    | x                                                 |                                       |                                      | Rear Quarter Win-<br>dow Reveal Upper                       |                                       |
| 23  | Rear Quarter Window<br>Reveal Lower Es–<br>cutcheon | 35,45                               |        |                                    | х                                                 |                                       |                                      |                                                             |                                       |
| 24  | Rear Quarter Belt<br>Reveal                         | 11,39,47,69,87                      |        |                                    | х                                                 |                                       | х                                    |                                                             | Headlining at<br>Rear Quarter<br>Area |
| 25  | Rear Quarter Belt<br>Pinchweld Finishing            | 67                                  | х      |                                    |                                                   | x                                     |                                      |                                                             |                                       |
| 26  | Front Door Outer<br>Panel                           | 15600,16400<br>16639,16647          | х      |                                    | x                                                 |                                       |                                      |                                                             |                                       |
| 27  | Rear Door Outer<br>Panel                            | 15600,16400<br>16639                | x      |                                    | ×                                                 |                                       |                                      |                                                             |                                       |
| 28  | Rear Quarter Outer<br>Panel                         | 15611                               |        |                                    | x                                                 |                                       | ×                                    |                                                             | Rear Quarter<br>Trim Pad              |
|     |                                                     | 15669<br>15635–45 Rt<br>15635–45 Lt |        |                                    | x<br>x<br>x                                       |                                       | X<br>X                               |                                                             | Rear Quarter<br>Trim                  |
| 29  | Front of Rear Wheel<br>Opening                      | 16400<br>16639-87                   | ×      |                                    | x                                                 |                                       | x                                    |                                                             |                                       |