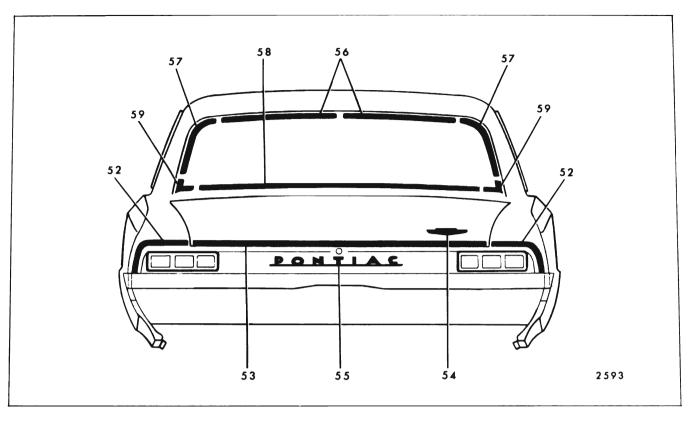

#### Snap-On Snap~ Spring Studs Clips Series On Remove (Self-With Engages With or Re-Molding Name Screws Clips Hardware Key or Re-Attach-Other Moldings Styles tainers On Or Trim tained) ing Nuts On Panel Molding 43 Rear Quarter Outer 13835 Х Panel Transfer Finishing Rear Vertical Upper 13835 44 Rear Quarter Outer Х Panel Transfer Finishing Rear Vertical Lower 45 Front of Rear Wheel 13835 Х Rear Wheel **Opening Outer Panel** Opening Transfer Finishing 46 Rear of Rear Wheel 13835 Х Х Rear Quarter Outer **Opening Outer Panel** Panel Transfer Transfer Finishing Finishing Rear Vertical Lower 47 Rear Quarter Win-11 Х Rear Quarter Window Reveal Front dow Reveal Upper 48 Rear Quarter Win-11 х dow Reveal Upper 49 Rear of Rear Quarter 13400, 13800 Х Rear Quarter Outer Panel (Except 35 and Extension 80 Styles) 50 Rear Compartment 13600 Х Lid' Outer Panel 51 Rear End Panel All Х Emblem and/or Name Plate 52 Rear End Panel 13600 Х Upper 13800 53 Rear End Panel 13400, Х Lower 13600, 13800 54 Back Window All (Except Х Reveal Upper 35, 67) 55 Back Window All (Except Х Back Window Reveal Lower 35, 67) Reveal Upper 56 Back Body Opening 35 Back Body Opening Tailgate Win-Х Upper Reveal dow Glass Run Side Reveal Channel