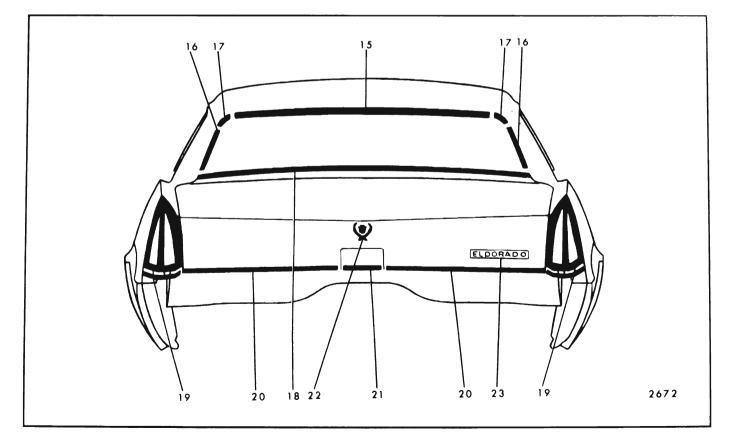

### 17-16 EXTERIOR MOLDINGS

|     |                                           |                        | FIGUR  | CO 1(-1                            | 5 THROU                                           |                                       | 51                                   |                                                                |                                                                        |
|-----|-------------------------------------------|------------------------|--------|------------------------------------|---------------------------------------------------|---------------------------------------|--------------------------------------|----------------------------------------------------------------|------------------------------------------------------------------------|
| Key | Molding Name                              | Series<br>or<br>Styles | Screws | Spring<br>(Self-<br>Re-<br>tained) | Snap-On<br>Clips<br>or Re-<br>tainers<br>On Panel | Snap-<br>On<br>Clips<br>On<br>Molding | Studs<br>With<br>Attach-<br>ing Nuts | Engages With<br>Other Moldings                                 | Remove<br>Hardware<br>Or Trim                                          |
| 1   | Windshield Reveal<br>Upper                | All                    |        |                                    | ×                                                 |                                       |                                      | Windshield Reveal<br>Side                                      |                                                                        |
| 2   | Windshield Reveal<br>Side                 | All                    |        |                                    | x                                                 |                                       |                                      | Windshield Reveal<br>Lower                                     |                                                                        |
| 3   | Windshield Reveal<br>Lower                | All                    | ×      |                                    |                                                   |                                       |                                      |                                                                | Cowl Air In-<br>take Grille                                            |
| 4   | Windshield Pillar<br>Drip                 | All<br>(Except 67)     | ×      |                                    |                                                   |                                       |                                      |                                                                | Windshield<br>Pillar Weather-<br>strip and<br>Weatherstrip<br>Retainer |
| 5   | Windshield Pillar<br>Finishing            | 67                     | ×      |                                    |                                                   |                                       |                                      |                                                                | Windshield<br>Pillar Weather-<br>strip and<br>Weatherstrip<br>Retainer |
| 6   | Windshield Header                         | 67                     | ×      |                                    |                                                   |                                       |                                      | Windshield Pillar<br>Finishing Wind-<br>shield Upper<br>Reveal | Rr. View Mirror<br>Support. Sun-<br>shade Support                      |
| 7   | Roof Drip Scalp                           | 11,39,69,87            |        | x                                  |                                                   | -                                     |                                      | Windshield Pillar<br>Drip                                      |                                                                        |
| 8   | Roof Drip Molding<br>Scalp Front          | 35,45,47               |        | х                                  |                                                   |                                       |                                      | Windshield Pillar<br>Drip                                      |                                                                        |
| 9   | Roof Drip Molding<br>Scalp Rear           | 35,45,47               |        | x                                  |                                                   |                                       |                                      | Roof Drip Molding<br>Scalp Front                               |                                                                        |
| 10  | Front Door Window<br>Frame Scalp Front    | 11,35,45,69            |        | ×                                  |                                                   |                                       |                                      |                                                                |                                                                        |
| 11  | Front Door Window<br>Frame Scalp Upper    | 11,35,45,69            |        | ×                                  |                                                   |                                       |                                      | Front Door Window<br>Frame Scalp Front                         |                                                                        |
| 12  | Front Door Window<br>Frame Scalp Rear     | 11,35,45,69            |        | x                                  |                                                   |                                       |                                      | Front Door Window<br>Frame ScalpUpper                          |                                                                        |
| 13  | Front Door Window<br>BeltReveal (at Vent) | All                    | x      |                                    |                                                   |                                       |                                      |                                                                | Front Door<br>Vent. Assembly                                           |
| 14  | Front Door Window<br>Belt Reveal          | 16647                  | ×      |                                    | ×                                                 |                                       |                                      | Front Door Window<br>Belt Reveal (at<br>∨ent)                  | Rubber Bumper<br>on Front Door<br>Window Lower<br>Stop                 |

## CHEVROLET "B" BODIES - 15000 AND 16000 SERIES

FIGURES 17-15 THROUGH 17-27

| Key | Molding Name                                        | Series<br>or<br>Styles              | Screws | Spring<br>(Self-<br>Re-<br>tained) | Snap-On<br>Clips<br>or Re-<br>tainers<br>On Panel | Snap-<br>On<br>Clips<br>On<br>Molding | Studs<br>With<br>Attach-<br>ing Nuts | Engages With<br>Other Moldings                              | Remove<br>Hardware<br>Or Trim         |
|-----|-----------------------------------------------------|-------------------------------------|--------|------------------------------------|---------------------------------------------------|---------------------------------------|--------------------------------------|-------------------------------------------------------------|---------------------------------------|
| 15  | Rear Door Window<br>Frame Scalp Front               | 35,45,69                            |        | x                                  |                                                   |                                       |                                      | Rear Door Window<br>Frame Scalp Upper                       |                                       |
| 16  | Rear Door Window<br>Frame Scalp Upper               | 35,45,69                            |        | x                                  |                                                   |                                       |                                      | Rear Door Window<br>Frame Scalp Rear<br>(35,45 Styles Only) |                                       |
| 17  | Rear Door Window<br>Frame Scalp Rear                | 35,45                               |        | x                                  |                                                   |                                       |                                      |                                                             |                                       |
| 18  | Rear Quarter Window<br>Reveal Front                 | 11                                  |        |                                    | х                                                 |                                       |                                      | Rear Quarter<br>Window Reveal<br>Upper                      |                                       |
| 19  | Rear Quarter Window<br>Reveal Upper                 | 11                                  | ×      |                                    |                                                   |                                       |                                      |                                                             |                                       |
| 20  | Rear Quarter Window<br>Belt Reveal                  | 16647                               | ×      |                                    | х                                                 |                                       |                                      |                                                             | Rear Quarter<br>Window Lower<br>Stop  |
| 21  | Rear Quarter Window<br>Reveal Upper                 | 35,45                               |        |                                    | х                                                 |                                       |                                      | Rear Quarter Win-<br>dow Reveal Lower<br>Escutcheon         |                                       |
| 22  | Rear Quarter Window<br>Reveal Lower                 | 35,45                               |        |                                    | x                                                 |                                       |                                      | Rear Quarter Win-<br>dow Reveal Upper                       |                                       |
| 23  | Rear Quarter Window<br>Reveal Lower Es–<br>cutcheon | 35,45                               |        |                                    | х                                                 |                                       |                                      |                                                             |                                       |
| 24  | Rear Quarter Belt<br>Reveal                         | 11,39,47,69,87                      |        |                                    | х                                                 |                                       | х                                    |                                                             | Headlining at<br>Rear Quarter<br>Area |
| 25  | Rear Quarter Belt<br>Pinchweld Finishing            | 67                                  | х      |                                    |                                                   | x                                     |                                      |                                                             |                                       |
| 26  | Front Door Outer<br>Panel                           | 15600,16400<br>16639,16647          | х      |                                    | x                                                 |                                       |                                      |                                                             |                                       |
| 27  | Rear Door Outer<br>Panel                            | 15600,16400<br>16639                | x      |                                    | ×                                                 |                                       |                                      |                                                             |                                       |
| 28  | Rear Quarter Outer<br>Panel                         | 15611                               |        |                                    | x                                                 |                                       | ×                                    |                                                             | Rear Quarter<br>Trim Pad              |
|     |                                                     | 15669<br>15635–45 Rt<br>15635–45 Lt |        |                                    | x<br>x<br>x                                       |                                       | X<br>X                               |                                                             | Rear Quarter<br>Trim                  |
| 29  | Front of Rear Wheel<br>Opening                      | 16400<br>16639-87                   | ×      |                                    | x                                                 |                                       | x                                    |                                                             |                                       |