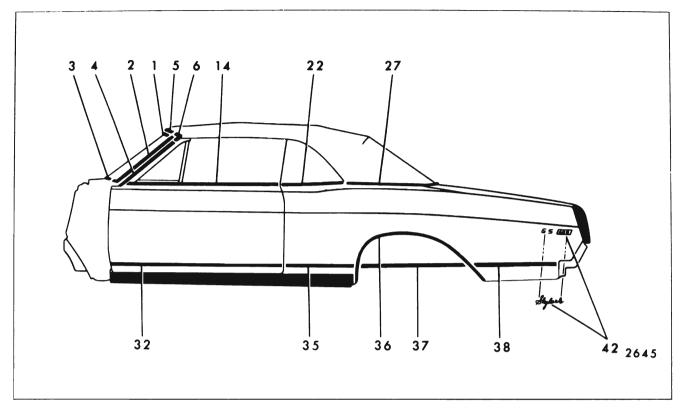

#### CHEVROLET "A" BODIES - 13000 SERIES FIGURES 17-4 THROUGH 17-14

| Key | Molding Name                           | Series<br>or<br>Styles | Screws | Spring<br>(Self-<br>Re-<br>tained) | Snap-On<br>Clips<br>or Re-<br>tainers<br>On Panel | Snap-<br>On<br>Clips<br>On<br>Molding | Studs<br>With<br>Attach-<br>ing Nuts | Engages With<br>Other Moldings         | Remove<br>Hardware<br>Or Trim                                                                |
|-----|----------------------------------------|------------------------|--------|------------------------------------|---------------------------------------------------|---------------------------------------|--------------------------------------|----------------------------------------|----------------------------------------------------------------------------------------------|
| 1   | Windshield Reveal<br>Upper             | All                    |        |                                    | x                                                 |                                       |                                      |                                        |                                                                                              |
| 2   | Windshield Reveal<br>Side              | All                    |        |                                    | x                                                 |                                       |                                      | Windshield Reveal<br>Upper             |                                                                                              |
| 3   | Windshield Reveal<br>Lower             | All                    |        |                                    | x                                                 |                                       |                                      | Windshield Reveal<br>Side              |                                                                                              |
| 4   | Windshield Pillar<br>Finishing         | 17, 67, 80             | ×      |                                    |                                                   |                                       |                                      |                                        | Windshield<br>PillarWeather-<br>strip and<br>Weatherstrip<br>Retainer                        |
| 5   | Windshield Header<br>Center            | 67                     | ×      |                                    |                                                   |                                       |                                      | Windshield Header<br>Side              | Rear View<br>Mirror Support                                                                  |
| 6   | Windshield Header<br>Side              | 67                     | x      |                                    |                                                   |                                       |                                      | Windshield Reveal<br>Upper and Sides   | Sunshade<br>Support Wind-<br>shield Pillar<br>Weatherstrip<br>and Weather-<br>strip Retainer |
| 7   | Roof Drip Molding<br>Front Scalp       | 35, 39                 |        | ×                                  |                                                   |                                       |                                      | Roof Drip Molding<br>Scalp Escutcheon  |                                                                                              |
| 8   | Roof Drip Molding<br>Scalp Escutcheon  | 35, 39                 |        | x                                  |                                                   |                                       |                                      |                                        |                                                                                              |
| 9   | Roof Drip Molding<br>Rear Scalp        | 35, 39                 |        | x                                  |                                                   |                                       |                                      | Roof Drip Molding<br>Scalp Escutcheon  |                                                                                              |
| 10  | Roof Drip Molding<br>Scalp             | 11, 17, 69, 80         |        | x                                  |                                                   |                                       |                                      |                                        |                                                                                              |
| 11  | Front Door Window<br>Frame Front Scalp | 35, 69, 80             |        | ×                                  |                                                   | i<br>i                                |                                      |                                        |                                                                                              |
| 12  | Front Door Window<br>Frame Upper Scalp | 35, 69, 80             |        | x                                  |                                                   |                                       |                                      | Front Door Window<br>Frame Front Scalp |                                                                                              |
| 13  | Front Door Window<br>Frame Rear Scalp  | 35, 69                 |        | x                                  |                                                   |                                       |                                      | Front Door Window<br>Frame Upper Scalp |                                                                                              |
| 14  | Center Pillar Scalp                    | 35, 69                 | ×      |                                    |                                                   |                                       |                                      |                                        |                                                                                              |
| 15  | Rear Door Window<br>Frame Front Scalp  | 35, 69                 |        | ×                                  |                                                   |                                       |                                      | Rear Door Window<br>Frame Upper Scalp  |                                                                                              |
| 16  | Rear Door Window<br>Frame Upper Scalp  | 35, 69                 |        | ×                                  |                                                   |                                       |                                      | Rear Door Window<br>Frame Rear Scalp   |                                                                                              |

|     |                                                            |                        | FIGUE  | RES 17-                            | 4 THROU                                           | JGH 17-                               | 14                                   |                                                                         |                                                                              |
|-----|------------------------------------------------------------|------------------------|--------|------------------------------------|---------------------------------------------------|---------------------------------------|--------------------------------------|-------------------------------------------------------------------------|------------------------------------------------------------------------------|
| Key | Molding Name                                               | Series<br>or<br>Styles | Screws | Spring<br>(Self-<br>Re-<br>tained) | Snap-On<br>Clips<br>or Re-<br>tainers<br>On Panel | Snap-<br>On<br>Clips<br>On<br>Molding | Studs<br>With<br>Attach-<br>ing Nuts | Engages With<br>Other Moldings                                          | Remove<br>Hardware<br>Or Trim                                                |
| 17  | Rear Door Window<br>Frame Rear Scalp                       | 35                     |        | x                                  |                                                   |                                       |                                      |                                                                         |                                                                              |
| 18  | Rear Quarter Belt<br>Reveal                                | 11, 39, 69             |        |                                    | ×                                                 | х                                     | х                                    |                                                                         |                                                                              |
| 19  | Rear Quarter Belt<br>Outer Reveal                          | 17                     |        |                                    | ×                                                 |                                       | x                                    |                                                                         |                                                                              |
| 20  | Rear Quarter Belt<br>Inner Reveal                          | 17                     |        |                                    | х                                                 |                                       | х                                    | Rear Quarter Belt<br>Outer Reveal                                       |                                                                              |
| 21  | Rear Quarter<br>Pinchweld Finishing                        | 67                     | ×      |                                    | х                                                 |                                       |                                      |                                                                         | Rear Quarter<br>and Rear End<br>Trimsticks                                   |
| 22  | Rear Quarter Win-<br>dow Reveal Upper<br>Corner Excutcheon | 35                     |        |                                    | x                                                 |                                       |                                      |                                                                         | Loosen Rear<br>Quarter Win-<br>dow Reveal<br>Upper and<br>Lower at<br>Corner |
| 23  | Rear Quarter Win-<br>dow Reveal Upper                      | <sup>-</sup> 35        |        |                                    | ×                                                 | -                                     |                                      | Rear Quarter Win-<br>dow Reveal Upper<br>and Lower Corner<br>Escutcheon |                                                                              |
| 24  | Rear Quarter Win-<br>dow Reveal Lower                      | 35                     |        |                                    | ×                                                 |                                       |                                      | Rear Quarter Win-<br>dow Reveal Upper<br>and Lower Corner<br>Escutcheon |                                                                              |
| 25  | Rear Quarter Win-<br>dow Reveal Lower<br>Corner Escutcheon | 35                     |        |                                    | ×                                                 |                                       |                                      |                                                                         | Loosen Rear<br>Quarter Win-<br>dow Reveal<br>Upper and<br>Lower at<br>Corner |
| 26  | Roof Panel Rear<br>Finishing                               | 80                     |        |                                    |                                                   |                                       | x                                    | Back Window<br>Side Finishing                                           | Finishing<br>Lace Dome<br>Lamp Rear<br>of Head-<br>lining                    |
| 27  | Back Window Side<br>Finishing                              | 80                     |        |                                    |                                                   |                                       | ×                                    | Rear Quarter<br>Pinchweld Belt<br>Finishing Front                       | Finishing<br>Lace, Side<br>Foundation                                        |
| 28  | Body Lock Pillar<br>Belt Reveal                            | 80                     |        |                                    |                                                   | ×                                     |                                      |                                                                         |                                                                              |

#### CHEVROLET "A" BODIES - 13000 SERIES FIGURES 17-4 THROUGH 17-14

|     |                                                          |                        |        |                                    | 4 THROU                                           |                                       |                                      |                                                                             |                                             |
|-----|----------------------------------------------------------|------------------------|--------|------------------------------------|---------------------------------------------------|---------------------------------------|--------------------------------------|-----------------------------------------------------------------------------|---------------------------------------------|
| Кеу | Molding Name                                             | Series<br>or<br>Styles | Screws | Spring<br>(Self-<br>Re-<br>tained) | Snap-On<br>Clips<br>or Re-<br>tainers<br>On Panel | Snap-<br>On<br>Clips<br>On<br>Molding | Studs<br>With<br>Attach-<br>ing Nuts | Engages With<br>Other Moldings                                              | Remove<br>Hardware<br>Or Trim               |
| 29  | Rear Quarter<br>Pinchweld Belt<br>Finishing Front        | 80                     |        |                                    | x                                                 |                                       | x                                    | Rear Quarter<br>Pinchweld Belt<br>Finishing Rear                            | Rear Quarter<br>Inner Access<br>Hole Cover  |
| 30  | Rear Quarter<br>Pinchweld Belt<br>Finishing Rear         | 80                     |        |                                    | ×                                                 |                                       | x                                    | Rear Quarter<br>Pinchweld Belt<br>Finishing Front                           | Rear Quarter<br>Inner Access<br>Hole Cover  |
| 31  | Front Door Outer<br>Panel                                | 13600                  | ×      |                                    | x                                                 |                                       |                                      |                                                                             |                                             |
| 32  | Rear Door Outer<br>Panel                                 | 13600                  | ×      |                                    | ×                                                 |                                       |                                      |                                                                             |                                             |
| 33  | Front of R <b>ear</b><br>Wheel Opening                   | 13600                  | ×      |                                    | ×                                                 |                                       | x                                    |                                                                             |                                             |
| 34  | Rear Wheel Opening                                       | 13800                  | ×      |                                    |                                                   |                                       |                                      |                                                                             |                                             |
| 35  | Rear of Rear                                             | 13635-80               |        |                                    |                                                   | x                                     |                                      |                                                                             |                                             |
|     | Wheel Opening                                            | 13617-39-<br>67-69     |        |                                    |                                                   | x                                     | x                                    |                                                                             |                                             |
| 36  | Rear Quarter Outer<br>Panel Emblem and/<br>or Name Plate | AII                    |        |                                    |                                                   |                                       | X                                    |                                                                             | Rear Quarter<br>Trim (35–80<br>Styles Only) |
| 37  | Front Door Outer<br>Panel Transfer<br>Finishing Upper    | 13835                  | ×      |                                    | x                                                 |                                       |                                      |                                                                             |                                             |
| 38  | Front Door Outer<br>Panel Transfer<br>Finishing Lower    | 13835                  | ×      |                                    | x                                                 |                                       |                                      |                                                                             |                                             |
| 39  | Rear Door Outer<br>Panel Transfer<br>Finishing Upper     | 13835                  | ×      |                                    | x                                                 |                                       |                                      |                                                                             |                                             |
| 40  | Rear Door Outer<br>Panel Transfer<br>Finishing Lower     | 13835                  | ×      |                                    | x                                                 |                                       |                                      |                                                                             |                                             |
| 41  | Rear Quarter Outer<br>Panel Transfer<br>Finishing Front  | 13835                  | ×      |                                    |                                                   |                                       |                                      |                                                                             |                                             |
|     | Rear Quarter Outer<br>Panel Transfer<br>Finishing Upper  | 13835                  | ×      |                                    | x                                                 |                                       |                                      | Rear Quarter<br>Outer Panel<br>Transfer Finishing<br>Rear Vertical<br>Upper |                                             |

#### Snap-On Snap~ Spring Studs Clips Series On Remove (Self-With Engages With or Re-Molding Name Screws Clips Hardware Key or Re-Attach-Other Moldings Styles tainers On Or Trim tained) ing Nuts On Panel Molding 43 Rear Quarter Outer 13835 Х Panel Transfer Finishing Rear Vertical Upper 13835 44 Rear Quarter Outer Х Panel Transfer Finishing Rear Vertical Lower 45 Front of Rear Wheel 13835 Х Rear Wheel **Opening Outer Panel** Opening Transfer Finishing 46 Rear of Rear Wheel 13835 Х Х Rear Quarter Outer **Opening Outer Panel** Panel Transfer Transfer Finishing Finishing Rear Vertical Lower 47 Rear Quarter Win-11 Х Rear Quarter Window Reveal Front dow Reveal Upper 48 Rear Quarter Win-11 х dow Reveal Upper 49 Rear of Rear Quarter 13400, 13800 Х Rear Quarter Outer Panel (Except 35 and Extension 80 Styles) 50 Rear Compartment 13600 Х Lid' Outer Panel 51 Rear End Panel All Х Emblem and/or Name Plate 52 Rear End Panel 13600 Х Upper 13800 53 Rear End Panel 13400, Х Lower 13600, 13800 54 Back Window All (Except Х Reveal Upper 35, 67) 55 Back Window All (Except Х Back Window Reveal Lower 35, 67) Reveal Upper 56 Back Body Opening 35 Back Body Opening Tailgate Win-Х Upper Reveal dow Glass Run Side Reveal Channel

#### CHEVROLET "A" BODIES - 13000 SERIES FIGURES 17-4 THROUGH 17-14

|     |                                                     |                            | FIGUI  | RES 17-                            | 4 THRO                                            | JGH 17-                               | 14                                   |                                |                                                     |
|-----|-----------------------------------------------------|----------------------------|--------|------------------------------------|---------------------------------------------------|---------------------------------------|--------------------------------------|--------------------------------|-----------------------------------------------------|
| Кеу | Molding Name                                        | Series<br>or<br>Styles     | Screws | Spring<br>(Self-<br>Re-<br>tained) | Snap-On<br>Clips<br>or Re-<br>tainers<br>On Panel | Snap-<br>On<br>Clips<br>On<br>Molding | Studs<br>With<br>Attach-<br>ing Nuts | Engages With<br>Other Moldings | Remove<br>Hardware<br>Or Trim                       |
| 57  | Back Body Opening<br>Side Reveal                    | 35                         | ×      |                                    |                                                   |                                       |                                      |                                | Back Body<br>Opening<br>Pinchweld<br>Finishing Lace |
| 58  | Tailgate Outer Panel<br>Emblem and/or<br>Name Plate | 35, 80                     |        |                                    |                                                   |                                       | x                                    |                                | Tailgate Trim<br>Assembly                           |
| 59  | Tailgate Outer<br>Panel Upper                       | 13635-80<br>13835          |        |                                    |                                                   |                                       | x                                    | Tailgate Outer<br>Panel Side   | Tailgate Trim<br>Assembly                           |
| 60  | Tailgate Outer<br>Panel Lower                       | 13635 <b>-</b> 80<br>13835 |        |                                    |                                                   |                                       | ×                                    | Tailgate Outer<br>Panel Side   | Tailgate Trim<br>Assembly                           |
| 61  | Tailgate Outer<br>Panel Side                        | 13635-80<br>13835          |        |                                    |                                                   |                                       | х                                    |                                |                                                     |
|     | Tailgate Belt<br>Finishing                          | 80                         |        |                                    |                                                   |                                       | ×                                    |                                |                                                     |
|     |                                                     |                            |        |                                    |                                                   |                                       |                                      |                                |                                                     |
|     |                                                     |                            |        |                                    |                                                   |                                       |                                      |                                |                                                     |
|     |                                                     |                            |        |                                    |                                                   |                                       |                                      |                                |                                                     |