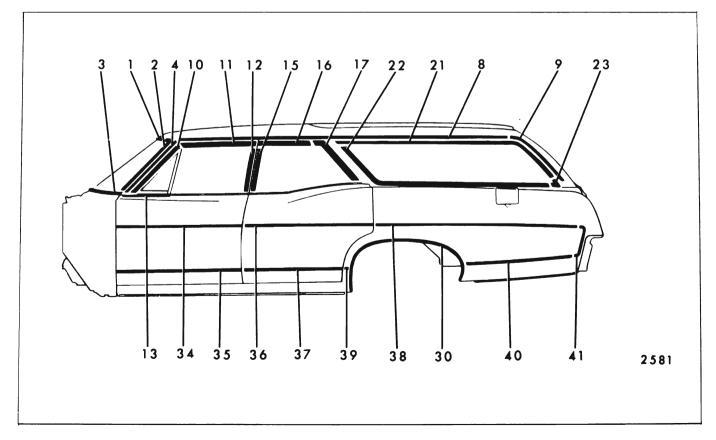

### 17-16 EXTERIOR MOLDINGS

|     |                                           |                        | FIGUR  | CO 1(-1                            | 5 THROU                                           |                                       | 51                                   |                                                                |                                                                        |
|-----|-------------------------------------------|------------------------|--------|------------------------------------|---------------------------------------------------|---------------------------------------|--------------------------------------|----------------------------------------------------------------|------------------------------------------------------------------------|
| Key | Molding Name                              | Series<br>or<br>Styles | Screws | Spring<br>(Self-<br>Re-<br>tained) | Snap-On<br>Clips<br>or Re-<br>tainers<br>On Panel | Snap-<br>On<br>Clips<br>On<br>Molding | Studs<br>With<br>Attach-<br>ing Nuts | Engages With<br>Other Moldings                                 | Remove<br>Hardware<br>Or Trim                                          |
| 1   | Windshield Reveal<br>Upper                | All                    |        |                                    | ×                                                 |                                       |                                      | Windshield Reveal<br>Side                                      |                                                                        |
| 2   | Windshield Reveal<br>Side                 | All                    |        |                                    | x                                                 |                                       |                                      | Windshield Reveal<br>Lower                                     |                                                                        |
| 3   | Windshield Reveal<br>Lower                | All                    | ×      |                                    |                                                   |                                       |                                      |                                                                | Cowl Air In-<br>take Grille                                            |
| 4   | Windshield Pillar<br>Drip                 | All<br>(Except 67)     | ×      |                                    |                                                   |                                       |                                      |                                                                | Windshield<br>Pillar Weather-<br>strip and<br>Weatherstrip<br>Retainer |
| 5   | Windshield Pillar<br>Finishing            | 67                     | ×      |                                    |                                                   |                                       |                                      |                                                                | Windshield<br>Pillar Weather-<br>strip and<br>Weatherstrip<br>Retainer |
| 6   | Windshield Header                         | 67                     | ×      |                                    |                                                   |                                       |                                      | Windshield Pillar<br>Finishing Wind-<br>shield Upper<br>Reveal | Rr. View Mirror<br>Support. Sun-<br>shade Support                      |
| 7   | Roof Drip Scalp                           | 11,39,69,87            |        | x                                  |                                                   | -                                     |                                      | Windshield Pillar<br>Drip                                      |                                                                        |
| 8   | Roof Drip Molding<br>Scalp Front          | 35,45,47               |        | х                                  |                                                   |                                       |                                      | Windshield Pillar<br>Drip                                      |                                                                        |
| 9   | Roof Drip Molding<br>Scalp Rear           | 35,45,47               |        | x                                  |                                                   |                                       |                                      | Roof Drip Molding<br>Scalp Front                               |                                                                        |
| 10  | Front Door Window<br>Frame Scalp Front    | 11,35,45,69            |        | ×                                  |                                                   |                                       |                                      |                                                                |                                                                        |
| 11  | Front Door Window<br>Frame Scalp Upper    | 11,35,45,69            |        | ×                                  |                                                   |                                       |                                      | Front Door Window<br>Frame Scalp Front                         |                                                                        |
| 12  | Front Door Window<br>Frame Scalp Rear     | 11,35,45,69            |        | x                                  |                                                   |                                       |                                      | Front Door Window<br>Frame ScalpUpper                          |                                                                        |
| 13  | Front Door Window<br>BeltReveal (at Vent) | All                    | x      |                                    |                                                   |                                       |                                      |                                                                | Front Door<br>Vent. Assembly                                           |
| 14  | Front Door Window<br>Belt Reveal          | 16647                  | ×      |                                    | ×                                                 |                                       |                                      | Front Door Window<br>Belt Reveal (at<br>∨ent)                  | Rubber Bumper<br>on Front Door<br>Window Lower<br>Stop                 |

## CHEVROLET "B" BODIES - 15000 AND 16000 SERIES

FIGURES 17-15 THROUGH 17-27

| Key | Molding Name                                        | Series<br>or<br>Styles              | Screws | Spring<br>(Self-<br>Re-<br>tained) | Snap-On<br>Clips<br>or Re-<br>tainers<br>On Panel | Snap-<br>On<br>Clips<br>On<br>Molding | Studs<br>With<br>Attach-<br>ing Nuts | Engages With<br>Other Moldings                              | Remove<br>Hardware<br>Or Trim         |
|-----|-----------------------------------------------------|-------------------------------------|--------|------------------------------------|---------------------------------------------------|---------------------------------------|--------------------------------------|-------------------------------------------------------------|---------------------------------------|
| 15  | Rear Door Window<br>Frame Scalp Front               | 35,45,69                            |        | x                                  |                                                   |                                       |                                      | Rear Door Window<br>Frame Scalp Upper                       |                                       |
| 16  | Rear Door Window<br>Frame Scalp Upper               | 35,45,69                            |        | x                                  |                                                   |                                       |                                      | Rear Door Window<br>Frame Scalp Rear<br>(35,45 Styles Only) |                                       |
| 17  | Rear Door Window<br>Frame Scalp Rear                | 35,45                               |        | x                                  |                                                   |                                       |                                      |                                                             |                                       |
| 18  | Rear Quarter Window<br>Reveal Front                 | 11                                  |        |                                    | х                                                 |                                       |                                      | Rear Quarter<br>Window Reveal<br>Upper                      |                                       |
| 19  | Rear Quarter Window<br>Reveal Upper                 | 11                                  | ×      |                                    |                                                   |                                       |                                      |                                                             |                                       |
| 20  | Rear Quarter Window<br>Belt Reveal                  | 16647                               | ×      |                                    | х                                                 |                                       |                                      |                                                             | Rear Quarter<br>Window Lower<br>Stop  |
| 21  | Rear Quarter Window<br>Reveal Upper                 | 35,45                               |        |                                    | х                                                 |                                       |                                      | Rear Quarter Win-<br>dow Reveal Lower<br>Escutcheon         |                                       |
| 22  | Rear Quarter Window<br>Reveal Lower                 | 35,45                               |        |                                    | x                                                 |                                       |                                      | Rear Quarter Win-<br>dow Reveal Upper                       |                                       |
| 23  | Rear Quarter Window<br>Reveal Lower Es–<br>cutcheon | 35,45                               |        |                                    | х                                                 |                                       |                                      |                                                             |                                       |
| 24  | Rear Quarter Belt<br>Reveal                         | 11,39,47,69,87                      |        |                                    | х                                                 |                                       | х                                    |                                                             | Headlining at<br>Rear Quarter<br>Area |
| 25  | Rear Quarter Belt<br>Pinchweld Finishing            | 67                                  | х      |                                    |                                                   | x                                     |                                      |                                                             |                                       |
| 26  | Front Door Outer<br>Panel                           | 15600,16400<br>16639,16647          | х      |                                    | x                                                 |                                       |                                      |                                                             |                                       |
| 27  | Rear Door Outer<br>Panel                            | 15600,16400<br>16639                | x      |                                    | ×                                                 |                                       |                                      |                                                             |                                       |
| 28  | Rear Quarter Outer<br>Panel                         | 15611                               |        |                                    | x                                                 |                                       | ×                                    |                                                             | Rear Quarter<br>Trim Pad              |
|     |                                                     | 15669<br>15635–45 Rt<br>15635–45 Lt |        |                                    | x<br>x<br>x                                       |                                       | X<br>X                               |                                                             | Rear Quarter<br>Trim                  |
| 29  | Front of Rear Wheel<br>Opening                      | 16400<br>16639-87                   | ×      |                                    | x                                                 |                                       | x                                    |                                                             |                                       |

### 17-18 EXTERIOR MOLDINGS

|     |                                                                    |                        | FIGUE  | lES 17-                            | 15 THRO                                           | UGH 17-                               | 27                                   |                                |                                                  |
|-----|--------------------------------------------------------------------|------------------------|--------|------------------------------------|---------------------------------------------------|---------------------------------------|--------------------------------------|--------------------------------|--------------------------------------------------|
| Кеу | Molding Name                                                       | Series<br>or<br>Styles | Screws | Spring<br>(Self-<br>Re-<br>tained) | Snap-On<br>Clips<br>or Re-<br>tainers<br>On Panel | Snap-<br>On<br>Clips<br>On<br>Molding | Studs<br>With<br>Attach-<br>ing Nuts | Engages With<br>Other Moldings | Remove<br>Hardware<br>Or Trim                    |
| 30  | Rear Wheel Opening                                                 | 16635-45<br>16800      | x      |                                    |                                                   |                                       |                                      |                                |                                                  |
| 31  | Rear of Rear Wheel<br>Opening                                      | 16400<br>16639-47      |        |                                    | ×                                                 |                                       | ×                                    |                                | Rear Quarter<br>Trim (16435–45<br>Rt. Side Only) |
|     |                                                                    | 16800                  | ×      |                                    | ×                                                 |                                       |                                      |                                |                                                  |
| 32  | Rear Quarter Outer<br>Panel Name Plate                             | 15400,15600<br>16400   |        |                                    |                                                   | x                                     | ×                                    |                                | Rear Quarter<br>Trim (35–45<br>Styles)           |
| 33  | Roof Panel Emblem                                                  | 16639-47               |        |                                    |                                                   |                                       | x                                    |                                | Headlining at<br>Rear Quarter<br>Area            |
| 34  | Front Door Outer<br>Panel Transfer<br>Finishing Upper              | 16635-45               | ×      |                                    | х                                                 |                                       |                                      |                                |                                                  |
| 35  | Front Door Outer<br>Panel Transfer<br>Finishing Lower              | 16635-45               | ×      |                                    | х                                                 |                                       |                                      |                                |                                                  |
| 36  | Rear Door Outer<br>Panel Transfer<br>Finishing Upper               | 16635-45               | ×      |                                    | x                                                 | -                                     |                                      |                                |                                                  |
| 37  | Rear Door Outer<br>Panel Transfer<br>Finishing Lower               | 16635-45               | ×      |                                    | x                                                 |                                       |                                      |                                |                                                  |
| 38  | Rear Quarter Outer<br>Panel Transfer<br>Finishing Upper            | 16635-45               |        |                                    | x                                                 |                                       |                                      |                                |                                                  |
| 39  | Front of Rear Wheel<br>Opening Transfer<br>Finishing Lower         | 16635-45               | ×      |                                    |                                                   |                                       | x                                    |                                |                                                  |
| 40  | Rear of Rear Wheel<br>Opening Transfer<br>Finishing Lower          | 16635-45               |        |                                    | х                                                 |                                       |                                      |                                |                                                  |
| 41  | Rear Quarter Outer<br>Panel Transfer<br>Finishing Rear<br>Vertical | 16635-45               |        |                                    |                                                   | x                                     |                                      |                                |                                                  |
|     |                                                                    |                        |        |                                    |                                                   |                                       |                                      |                                |                                                  |

#### CHEVROLET "B" BODIES - 15000 AND 16000 SERIES FIGURES 17-15 THROUGH 17-27

|     |                                                     |                                              | FIGUN  |                                    | 15 THRO                                           |                                       |                                      |                                  |                                      |
|-----|-----------------------------------------------------|----------------------------------------------|--------|------------------------------------|---------------------------------------------------|---------------------------------------|--------------------------------------|----------------------------------|--------------------------------------|
| Key | Molding Name                                        | Series<br>or<br>Styles                       | Screws | Spring<br>(Self-<br>Re-<br>tained) | Snap-On<br>Clips<br>or Re-<br>tainers<br>On Panel | Snap-<br>On<br>Clips<br>On<br>Molding | Studs<br>With<br>Attach-<br>ing Nuts | Engages With<br>Other Moldings   | Remove<br>Hardware<br>Or Trim        |
| 42  | Rear of Rear Quarter<br>Outer Panel                 | 15600,16400<br>16600,16800<br>(Except 35–45) | ×      |                                    |                                                   |                                       |                                      |                                  | Rear of Rear<br>Quarter<br>Extension |
| 43  | Rear of Rear Quarter<br>Outer Panel Upper           | 16635-45                                     | x      |                                    |                                                   | x                                     |                                      |                                  |                                      |
| 44  | Rear of Rear Quarter<br>Outer Panel Lower           | 35-45                                        | ×      |                                    |                                                   | х                                     |                                      |                                  |                                      |
| 45  | Back Window Reveal<br>Upper                         | All (Except<br>35,45,67)                     |        |                                    | х                                                 |                                       |                                      | Back Window Re-<br>veal Side     |                                      |
| 46  | Back WindowReveal<br>Side                           | All (Except<br>35,45,67)                     |        |                                    | х                                                 |                                       |                                      |                                  |                                      |
| 47  | Back Window Reveal<br>Lower                         | All (Except<br>35,45,67)                     |        |                                    | х                                                 |                                       |                                      | Back Window Re-<br>veal Side     |                                      |
| 48  | Back Body Opening<br>Upper Reveal                   | 35,45                                        | ×      |                                    |                                                   | -                                     |                                      | Back Body Opening<br>Reveal Side | Upper Glass<br>Run Channel           |
| 49  | Back Body Opening<br>Side Reveal                    | 35,45                                        | х      |                                    |                                                   |                                       |                                      |                                  |                                      |
| 50  | Tailgate Window<br>Reveal                           | 35,45                                        | х      |                                    |                                                   | x                                     |                                      |                                  |                                      |
| 51  | Tailgate Outer Panel<br>Belt Reveal<br>(Optional)   | 35,45                                        | х      |                                    |                                                   | x                                     |                                      |                                  |                                      |
| 52  | Back Body Pillar Belt<br>Finishing (Optional)       | 35,45                                        | x      |                                    |                                                   | x                                     |                                      |                                  |                                      |
| 53  | Rear Compartment<br>Lid Outer Panel                 | 15600,16400<br>16600,16800                   | x      |                                    |                                                   |                                       | ×                                    |                                  |                                      |
|     | Tailgate Outer<br>Panel Lower                       | 35,45                                        |        |                                    |                                                   | x                                     | x                                    |                                  | Tailgate Trim<br>Panel Assembly      |
|     | Tailgate Outer Panel<br>Transfer Finishing<br>Upper | 16635,45                                     | ×      |                                    |                                                   | ×                                     |                                      |                                  |                                      |
|     | Rear Compartment<br>Lid Outer Panel<br>Emblem       | All (Except<br>35-45)                        | x      |                                    |                                                   |                                       | ×                                    |                                  |                                      |
|     | Rear Compartment<br>Lid Outer Panel<br>Name Plate   | All (Except<br>35-45)                        |        |                                    |                                                   |                                       | ×                                    |                                  |                                      |
|     | Tailgate Outer Panel<br>Emblem                      | 35-45                                        |        |                                    |                                                   |                                       | ×                                    |                                  | Tailgate Trim<br>Panel Assembly      |
|     | Tailgate Outer Panel<br>Name Plate                  | 35-45                                        |        |                                    |                                                   |                                       | ×                                    |                                  | Tailgate Trim<br>Panel Assembly      |