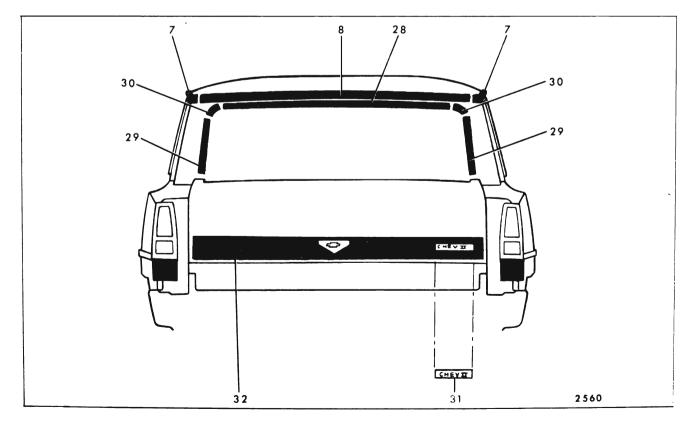

#### Snap-On Snap~ Spring Studs Clips Series On Remove (Self-With Engages With or Re-Molding Name Screws Clips Hardware Key or Re-Attach-Other Moldings Styles tainers On Or Trim tained) ing Nuts On Panel Molding 43 Rear Quarter Outer 13835 Х Panel Transfer Finishing Rear Vertical Upper 13835 44 Rear Quarter Outer Х Panel Transfer Finishing Rear Vertical Lower 45 Front of Rear Wheel 13835 Х Rear Wheel **Opening Outer Panel** Opening Transfer Finishing 46 Rear of Rear Wheel 13835 Х Х Rear Quarter Outer **Opening Outer Panel** Panel Transfer Transfer Finishing Finishing Rear Vertical Lower 47 Rear Quarter Win-11 Х Rear Quarter Window Reveal Front dow Reveal Upper 48 Rear Quarter Win-11 х dow Reveal Upper 49 Rear of Rear Quarter 13400, 13800 Х Rear Quarter Outer Panel (Except 35 and Extension 80 Styles) 50 Rear Compartment 13600 Х Lid' Outer Panel 51 Rear End Panel All Х Emblem and/or Name Plate 52 Rear End Panel 13600 Х Upper 13800 53 Rear End Panel 13400, Х Lower 13600, 13800 54 Back Window All (Except Х Reveal Upper 35, 67) 55 Back Window All (Except Х Back Window Reveal Lower 35, 67) Reveal Upper 56 Back Body Opening 35 Back Body Opening Tailgate Win-Х Upper Reveal dow Glass Run Side Reveal Channel