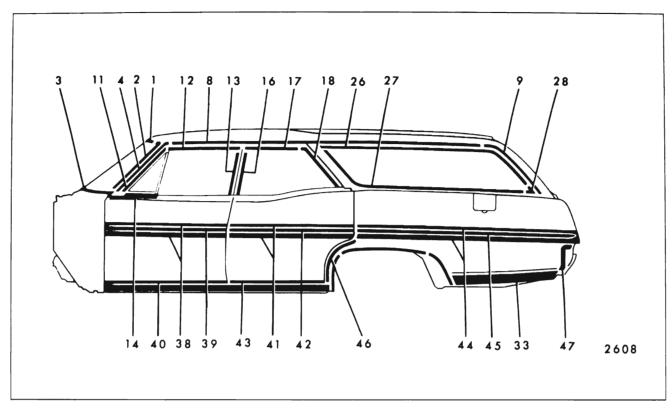

### 17-16 EXTERIOR MOLDINGS

|     |                                           |                        | FIGUR  | CO 1(-1                            | 5 THROU                                           |                                       | 51                                   |                                                                |                                                                        |
|-----|-------------------------------------------|------------------------|--------|------------------------------------|---------------------------------------------------|---------------------------------------|--------------------------------------|----------------------------------------------------------------|------------------------------------------------------------------------|
| Key | Molding Name                              | Series<br>or<br>Styles | Screws | Spring<br>(Self-<br>Re-<br>tained) | Snap-On<br>Clips<br>or Re-<br>tainers<br>On Panel | Snap-<br>On<br>Clips<br>On<br>Molding | Studs<br>With<br>Attach-<br>ing Nuts | Engages With<br>Other Moldings                                 | Remove<br>Hardware<br>Or Trim                                          |
| 1   | Windshield Reveal<br>Upper                | All                    |        |                                    | ×                                                 |                                       |                                      | Windshield Reveal<br>Side                                      |                                                                        |
| 2   | Windshield Reveal<br>Side                 | All                    |        |                                    | x                                                 |                                       |                                      | Windshield Reveal<br>Lower                                     |                                                                        |
| 3   | Windshield Reveal<br>Lower                | All                    | ×      |                                    |                                                   |                                       |                                      |                                                                | Cowl Air In-<br>take Grille                                            |
| 4   | Windshield Pillar<br>Drip                 | All<br>(Except 67)     | ×      |                                    |                                                   |                                       |                                      |                                                                | Windshield<br>Pillar Weather-<br>strip and<br>Weatherstrip<br>Retainer |
| 5   | Windshield Pillar<br>Finishing            | 67                     | ×      |                                    |                                                   |                                       |                                      |                                                                | Windshield<br>Pillar Weather-<br>strip and<br>Weatherstrip<br>Retainer |
| 6   | Windshield Header                         | 67                     | ×      |                                    |                                                   |                                       |                                      | Windshield Pillar<br>Finishing Wind-<br>shield Upper<br>Reveal | Rr. View Mirror<br>Support. Sun-<br>shade Support                      |
| 7   | Roof Drip Scalp                           | 11,39,69,87            |        | x                                  |                                                   | -                                     |                                      | Windshield Pillar<br>Drip                                      |                                                                        |
| 8   | Roof Drip Molding<br>Scalp Front          | 35,45,47               |        | х                                  |                                                   |                                       |                                      | Windshield Pillar<br>Drip                                      |                                                                        |
| 9   | Roof Drip Molding<br>Scalp Rear           | 35,45,47               |        | x                                  |                                                   |                                       |                                      | Roof Drip Molding<br>Scalp Front                               |                                                                        |
| 10  | Front Door Window<br>Frame Scalp Front    | 11,35,45,69            |        | ×                                  |                                                   |                                       |                                      |                                                                |                                                                        |
| 11  | Front Door Window<br>Frame Scalp Upper    | 11,35,45,69            |        | ×                                  |                                                   |                                       |                                      | Front Door Window<br>Frame Scalp Front                         |                                                                        |
| 12  | Front Door Window<br>Frame Scalp Rear     | 11,35,45,69            |        | x                                  |                                                   |                                       |                                      | Front Door Window<br>Frame ScalpUpper                          |                                                                        |
| 13  | Front Door Window<br>BeltReveal (at Vent) | All                    | x      |                                    |                                                   |                                       |                                      |                                                                | Front Door<br>Vent. Assembly                                           |
| 14  | Front Door Window<br>Belt Reveal          | 16647                  | ×      |                                    | ×                                                 |                                       |                                      | Front Door Window<br>Belt Reveal (at<br>∨ent)                  | Rubber Bumper<br>on Front Door<br>Window Lower<br>Stop                 |

## CHEVROLET "B" BODIES - 15000 AND 16000 SERIES

FIGURES 17-15 THROUGH 17-27

| Key | Molding Name                                        | Series<br>or<br>Styles              | Screws | Spring<br>(Self-<br>Re-<br>tained) | Snap-On<br>Clips<br>or Re-<br>tainers<br>On Panel | Snap-<br>On<br>Clips<br>On<br>Molding | Studs<br>With<br>Attach-<br>ing Nuts | Engages With<br>Other Moldings                              | Remove<br>Hardware<br>Or Trim         |
|-----|-----------------------------------------------------|-------------------------------------|--------|------------------------------------|---------------------------------------------------|---------------------------------------|--------------------------------------|-------------------------------------------------------------|---------------------------------------|
| 15  | Rear Door Window<br>Frame Scalp Front               | 35,45,69                            |        | x                                  |                                                   |                                       |                                      | Rear Door Window<br>Frame Scalp Upper                       |                                       |
| 16  | Rear Door Window<br>Frame Scalp Upper               | 35,45,69                            |        | x                                  |                                                   |                                       |                                      | Rear Door Window<br>Frame Scalp Rear<br>(35,45 Styles Only) |                                       |
| 17  | Rear Door Window<br>Frame Scalp Rear                | 35,45                               |        | x                                  |                                                   |                                       |                                      |                                                             |                                       |
| 18  | Rear Quarter Window<br>Reveal Front                 | 11                                  |        |                                    | х                                                 |                                       |                                      | Rear Quarter<br>Window Reveal<br>Upper                      |                                       |
| 19  | Rear Quarter Window<br>Reveal Upper                 | 11                                  | ×      |                                    |                                                   |                                       |                                      |                                                             |                                       |
| 20  | Rear Quarter Window<br>Belt Reveal                  | 16647                               | ×      |                                    | х                                                 |                                       |                                      |                                                             | Rear Quarter<br>Window Lower<br>Stop  |
| 21  | Rear Quarter Window<br>Reveal Upper                 | 35,45                               |        |                                    | х                                                 |                                       |                                      | Rear Quarter Win-<br>dow Reveal Lower<br>Escutcheon         |                                       |
| 22  | Rear Quarter Window<br>Reveal Lower                 | 35,45                               |        |                                    | x                                                 |                                       |                                      | Rear Quarter Win-<br>dow Reveal Upper                       |                                       |
| 23  | Rear Quarter Window<br>Reveal Lower Es–<br>cutcheon | 35,45                               |        |                                    | х                                                 |                                       |                                      |                                                             |                                       |
| 24  | Rear Quarter Belt<br>Reveal                         | 11,39,47,69,87                      |        |                                    | х                                                 |                                       | х                                    |                                                             | Headlining at<br>Rear Quarter<br>Area |
| 25  | Rear Quarter Belt<br>Pinchweld Finishing            | 67                                  | х      |                                    |                                                   | x                                     |                                      |                                                             |                                       |
| 26  | Front Door Outer<br>Panel                           | 15600,16400<br>16639,16647          | х      |                                    | x                                                 |                                       |                                      |                                                             |                                       |
| 27  | Rear Door Outer<br>Panel                            | 15600,16400<br>16639                | x      |                                    | ×                                                 |                                       |                                      |                                                             |                                       |
| 28  | Rear Quarter Outer<br>Panel                         | 15611                               |        |                                    | x                                                 |                                       | ×                                    |                                                             | Rear Quarter<br>Trim Pad              |
|     |                                                     | 15669<br>15635–45 Rt<br>15635–45 Lt |        |                                    | x<br>x<br>x                                       |                                       | X<br>X                               |                                                             | Rear Quarter<br>Trim                  |
| 29  | Front of Rear Wheel<br>Opening                      | 16400<br>16639-87                   | ×      |                                    | x                                                 |                                       | x                                    |                                                             |                                       |

### 17-18 EXTERIOR MOLDINGS

|     |                                                                    |                        | FIGUE  | lES 17-                            | 15 THRO                                           | UGH 17-                               | 27                                   |                                |                                                  |
|-----|--------------------------------------------------------------------|------------------------|--------|------------------------------------|---------------------------------------------------|---------------------------------------|--------------------------------------|--------------------------------|--------------------------------------------------|
| Кеу | Molding Name                                                       | Series<br>or<br>Styles | Screws | Spring<br>(Self-<br>Re-<br>tained) | Snap-On<br>Clips<br>or Re-<br>tainers<br>On Panel | Snap-<br>On<br>Clips<br>On<br>Molding | Studs<br>With<br>Attach-<br>ing Nuts | Engages With<br>Other Moldings | Remove<br>Hardware<br>Or Trim                    |
| 30  | Rear Wheel Opening                                                 | 16635-45<br>16800      | x      |                                    |                                                   |                                       |                                      |                                |                                                  |
| 31  | Rear of Rear Wheel<br>Opening                                      | 16400<br>16639-47      |        |                                    | ×                                                 |                                       | ×                                    |                                | Rear Quarter<br>Trim (16435–45<br>Rt. Side Only) |
|     |                                                                    | 16800                  | ×      |                                    | ×                                                 |                                       |                                      |                                |                                                  |
| 32  | Rear Quarter Outer<br>Panel Name Plate                             | 15400,15600<br>16400   |        |                                    |                                                   | x                                     | ×                                    |                                | Rear Quarter<br>Trim (35–45<br>Styles)           |
| 33  | Roof Panel Emblem                                                  | 16639-47               |        |                                    |                                                   |                                       | x                                    |                                | Headlining at<br>Rear Quarter<br>Area            |
| 34  | Front Door Outer<br>Panel Transfer<br>Finishing Upper              | 16635-45               | ×      |                                    | х                                                 |                                       |                                      |                                |                                                  |
| 35  | Front Door Outer<br>Panel Transfer<br>Finishing Lower              | 16635-45               | ×      |                                    | х                                                 |                                       |                                      |                                |                                                  |
| 36  | Rear Door Outer<br>Panel Transfer<br>Finishing Upper               | 16635-45               | ×      |                                    | x                                                 | -                                     |                                      |                                |                                                  |
| 37  | Rear Door Outer<br>Panel Transfer<br>Finishing Lower               | 16635-45               | ×      |                                    | x                                                 |                                       |                                      |                                |                                                  |
| 38  | Rear Quarter Outer<br>Panel Transfer<br>Finishing Upper            | 16635-45               |        |                                    | x                                                 |                                       |                                      |                                |                                                  |
| 39  | Front of Rear Wheel<br>Opening Transfer<br>Finishing Lower         | 16635-45               | ×      |                                    |                                                   |                                       | x                                    |                                |                                                  |
| 40  | Rear of Rear Wheel<br>Opening Transfer<br>Finishing Lower          | 16635-45               |        |                                    | х                                                 |                                       |                                      |                                |                                                  |
| 41  | Rear Quarter Outer<br>Panel Transfer<br>Finishing Rear<br>Vertical | 16635-45               |        |                                    |                                                   | x                                     |                                      |                                |                                                  |
|     |                                                                    |                        |        |                                    |                                                   |                                       |                                      |                                |                                                  |

#### CHEVROLET "B" BODIES - 15000 AND 16000 SERIES FIGURES 17-15 THROUGH 17-27

|     |                                                     |                                              | FIGUN  |                                    | 15 THRO                                           |                                       |                                      |                                  |                                      |
|-----|-----------------------------------------------------|----------------------------------------------|--------|------------------------------------|---------------------------------------------------|---------------------------------------|--------------------------------------|----------------------------------|--------------------------------------|
| Key | Molding Name                                        | Series<br>or<br>Styles                       | Screws | Spring<br>(Self-<br>Re-<br>tained) | Snap-On<br>Clips<br>or Re-<br>tainers<br>On Panel | Snap-<br>On<br>Clips<br>On<br>Molding | Studs<br>With<br>Attach-<br>ing Nuts | Engages With<br>Other Moldings   | Remove<br>Hardware<br>Or Trim        |
| 42  | Rear of Rear Quarter<br>Outer Panel                 | 15600,16400<br>16600,16800<br>(Except 35–45) | ×      |                                    |                                                   |                                       |                                      |                                  | Rear of Rear<br>Quarter<br>Extension |
| 43  | Rear of Rear Quarter<br>Outer Panel Upper           | 16635-45                                     | x      |                                    |                                                   | x                                     |                                      |                                  |                                      |
| 44  | Rear of Rear Quarter<br>Outer Panel Lower           | 35-45                                        | ×      |                                    |                                                   | х                                     |                                      |                                  |                                      |
| 45  | Back Window Reveal<br>Upper                         | All (Except<br>35,45,67)                     |        |                                    | х                                                 |                                       |                                      | Back Window Re-<br>veal Side     |                                      |
| 46  | Back WindowReveal<br>Side                           | All (Except<br>35,45,67)                     |        |                                    | х                                                 |                                       |                                      |                                  |                                      |
| 47  | Back Window Reveal<br>Lower                         | All (Except<br>35,45,67)                     |        |                                    | х                                                 |                                       |                                      | Back Window Re-<br>veal Side     |                                      |
| 48  | Back Body Opening<br>Upper Reveal                   | 35,45                                        | ×      |                                    |                                                   | -                                     |                                      | Back Body Opening<br>Reveal Side | Upper Glass<br>Run Channel           |
| 49  | Back Body Opening<br>Side Reveal                    | 35,45                                        | х      |                                    |                                                   |                                       |                                      |                                  |                                      |
| 50  | Tailgate Window<br>Reveal                           | 35,45                                        | х      |                                    |                                                   | x                                     |                                      |                                  |                                      |
| 51  | Tailgate Outer Panel<br>Belt Reveal<br>(Optional)   | 35,45                                        | х      |                                    |                                                   | x                                     |                                      |                                  |                                      |
| 52  | Back Body Pillar Belt<br>Finishing (Optional)       | 35,45                                        | x      |                                    |                                                   | x                                     |                                      |                                  |                                      |
| 53  | Rear Compartment<br>Lid Outer Panel                 | 15600,16400<br>16600,16800                   | x      |                                    |                                                   |                                       | ×                                    |                                  |                                      |
|     | Tailgate Outer<br>Panel Lower                       | 35,45                                        |        |                                    |                                                   | x                                     | x                                    |                                  | Tailgate Trim<br>Panel Assembly      |
|     | Tailgate Outer Panel<br>Transfer Finishing<br>Upper | 16635,45                                     | ×      |                                    |                                                   | ×                                     |                                      |                                  |                                      |
|     | Rear Compartment<br>Lid Outer Panel<br>Emblem       | All (Except<br>35-45)                        | x      |                                    |                                                   |                                       | ×                                    |                                  |                                      |
|     | Rear Compartment<br>Lid Outer Panel<br>Name Plate   | All (Except<br>35-45)                        |        |                                    |                                                   |                                       | ×                                    |                                  |                                      |
|     | Tailgate Outer Panel<br>Emblem                      | 35-45                                        |        |                                    |                                                   |                                       | ×                                    |                                  | Tailgate Trim<br>Panel Assembly      |
|     | Tailgate Outer Panel<br>Name Plate                  | 35-45                                        |        |                                    |                                                   |                                       | ×                                    |                                  | Tailgate Trim<br>Panel Assembly      |