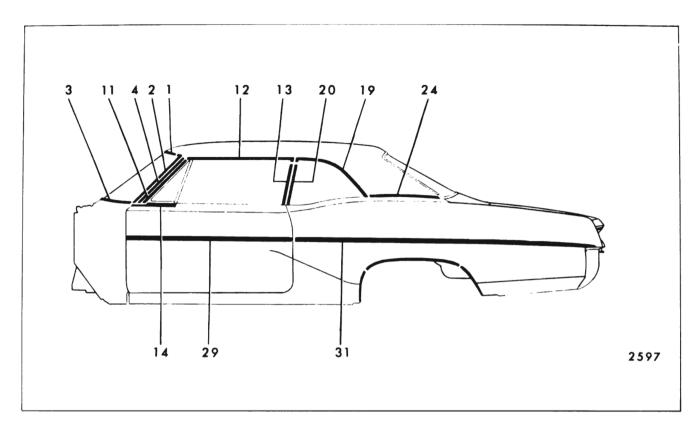

#### CHEVROLET "A" BODIES - 13000 SERIES FIGURES 17-4 THROUGH 17-14

| Key | Molding Name                           | Series<br>or<br>Styles | Screws | Spring<br>(Self-<br>Re-<br>tained) | Snap-On<br>Clips<br>or Re-<br>tainers<br>On Panel | Snap-<br>On<br>Clips<br>On<br>Molding | Studs<br>With<br>Attach-<br>ing Nuts | Engages With<br>Other Moldings         | Remove<br>Hardware<br>Or Trim                                                                |
|-----|----------------------------------------|------------------------|--------|------------------------------------|---------------------------------------------------|---------------------------------------|--------------------------------------|----------------------------------------|----------------------------------------------------------------------------------------------|
| 1   | Windshield Reveal<br>Upper             | All                    |        |                                    | x                                                 |                                       |                                      |                                        |                                                                                              |
| 2   | Windshield Reveal<br>Side              | All                    |        |                                    | x                                                 |                                       |                                      | Windshield Reveal<br>Upper             |                                                                                              |
| 3   | Windshield Reveal<br>Lower             | All                    |        |                                    | x                                                 |                                       |                                      | Windshield Reveal<br>Side              |                                                                                              |
| 4   | Windshield Pillar<br>Finishing         | 17, 67, 80             | ×      |                                    |                                                   |                                       |                                      |                                        | Windshield<br>PillarWeather-<br>strip and<br>Weatherstrip<br>Retainer                        |
| 5   | Windshield Header<br>Center            | 67                     | ×      |                                    |                                                   |                                       |                                      | Windshield Header<br>Side              | Rear View<br>Mirror Support                                                                  |
| 6   | Windshield Header<br>Side              | 67                     | x      |                                    |                                                   |                                       |                                      | Windshield Reveal<br>Upper and Sides   | Sunshade<br>Support Wind-<br>shield Pillar<br>Weatherstrip<br>and Weather-<br>strip Retainer |
| 7   | Roof Drip Molding<br>Front Scalp       | 35, 39                 |        | ×                                  |                                                   |                                       |                                      | Roof Drip Molding<br>Scalp Escutcheon  |                                                                                              |
| 8   | Roof Drip Molding<br>Scalp Escutcheon  | 35, 39                 |        | x                                  |                                                   |                                       |                                      |                                        |                                                                                              |
| 9   | Roof Drip Molding<br>Rear Scalp        | 35, 39                 |        | x                                  |                                                   |                                       |                                      | Roof Drip Molding<br>Scalp Escutcheon  |                                                                                              |
| 10  | Roof Drip Molding<br>Scalp             | 11, 17, 69, 80         |        | x                                  |                                                   |                                       |                                      |                                        |                                                                                              |
| 11  | Front Door Window<br>Frame Front Scalp | 35, 69, 80             |        | ×                                  |                                                   | i<br>i                                |                                      |                                        |                                                                                              |
| 12  | Front Door Window<br>Frame Upper Scalp | 35, 69, 80             |        | x                                  |                                                   |                                       |                                      | Front Door Window<br>Frame Front Scalp |                                                                                              |
| 13  | Front Door Window<br>Frame Rear Scalp  | 35, 69                 |        | x                                  |                                                   |                                       |                                      | Front Door Window<br>Frame Upper Scalp |                                                                                              |
| 14  | Center Pillar Scalp                    | 35, 69                 | ×      |                                    |                                                   |                                       |                                      |                                        |                                                                                              |
| 15  | Rear Door Window<br>Frame Front Scalp  | 35, 69                 |        | ×                                  |                                                   |                                       |                                      | Rear Door Window<br>Frame Upper Scalp  |                                                                                              |
| 16  | Rear Door Window<br>Frame Upper Scalp  | 35, 69                 |        | ×                                  |                                                   |                                       |                                      | Rear Door Window<br>Frame Rear Scalp   |                                                                                              |

|     |                                                            |                        | FIGUE  | RES 17-                            | 4 THROU                                           | JGH 17-                               | 14                                   |                                                                         |                                                                              |
|-----|------------------------------------------------------------|------------------------|--------|------------------------------------|---------------------------------------------------|---------------------------------------|--------------------------------------|-------------------------------------------------------------------------|------------------------------------------------------------------------------|
| Key | Molding Name                                               | Series<br>or<br>Styles | Screws | Spring<br>(Self-<br>Re-<br>tained) | Snap-On<br>Clips<br>or Re-<br>tainers<br>On Panel | Snap-<br>On<br>Clips<br>On<br>Molding | Studs<br>With<br>Attach-<br>ing Nuts | Engages With<br>Other Moldings                                          | Remove<br>Hardware<br>Or Trim                                                |
| 17  | Rear Door Window<br>Frame Rear Scalp                       | 35                     |        | x                                  |                                                   |                                       |                                      |                                                                         |                                                                              |
| 18  | Rear Quarter Belt<br>Reveal                                | 11, 39, 69             |        |                                    | ×                                                 | х                                     | х                                    |                                                                         |                                                                              |
| 19  | Rear Quarter Belt<br>Outer Reveal                          | 17                     |        |                                    | ×                                                 |                                       | x                                    |                                                                         |                                                                              |
| 20  | Rear Quarter Belt<br>Inner Reveal                          | 17                     |        |                                    | х                                                 |                                       | х                                    | Rear Quarter Belt<br>Outer Reveal                                       |                                                                              |
| 21  | Rear Quarter<br>Pinchweld Finishing                        | 67                     | ×      |                                    | х                                                 |                                       |                                      |                                                                         | Rear Quarter<br>and Rear End<br>Trimsticks                                   |
| 22  | Rear Quarter Win-<br>dow Reveal Upper<br>Corner Excutcheon | 35                     |        |                                    | x                                                 |                                       |                                      |                                                                         | Loosen Rear<br>Quarter Win-<br>dow Reveal<br>Upper and<br>Lower at<br>Corner |
| 23  | Rear Quarter Win-<br>dow Reveal Upper                      | <sup>-</sup> 35        |        |                                    | ×                                                 | -                                     |                                      | Rear Quarter Win-<br>dow Reveal Upper<br>and Lower Corner<br>Escutcheon |                                                                              |
| 24  | Rear Quarter Win-<br>dow Reveal Lower                      | 35                     |        |                                    | ×                                                 |                                       |                                      | Rear Quarter Win-<br>dow Reveal Upper<br>and Lower Corner<br>Escutcheon |                                                                              |
| 25  | Rear Quarter Win-<br>dow Reveal Lower<br>Corner Escutcheon | 35                     |        |                                    | ×                                                 |                                       |                                      |                                                                         | Loosen Rear<br>Quarter Win-<br>dow Reveal<br>Upper and<br>Lower at<br>Corner |
| 26  | Roof Panel Rear<br>Finishing                               | 80                     |        |                                    |                                                   |                                       | x                                    | Back Window<br>Side Finishing                                           | Finishing<br>Lace Dome<br>Lamp Rear<br>of Head-<br>lining                    |
| 27  | Back Window Side<br>Finishing                              | 80                     |        |                                    |                                                   |                                       | ×                                    | Rear Quarter<br>Pinchweld Belt<br>Finishing Front                       | Finishing<br>Lace, Side<br>Foundation                                        |
| 28  | Body Lock Pillar<br>Belt Reveal                            | 80                     |        |                                    |                                                   | ×                                     |                                      |                                                                         |                                                                              |