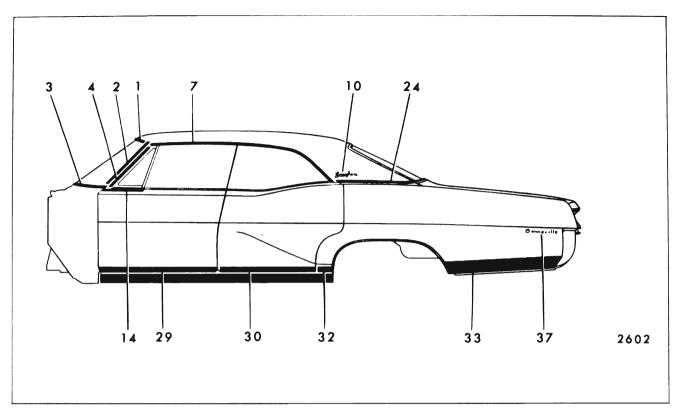

### 17-16 EXTERIOR MOLDINGS

|     |                                           |                        | FIGUR  | CO 1(-1                            | 5 THROU                                           |                                       | 51                                   |                                                                |                                                                        |
|-----|-------------------------------------------|------------------------|--------|------------------------------------|---------------------------------------------------|---------------------------------------|--------------------------------------|----------------------------------------------------------------|------------------------------------------------------------------------|
| Key | Molding Name                              | Series<br>or<br>Styles | Screws | Spring<br>(Self-<br>Re-<br>tained) | Snap-On<br>Clips<br>or Re-<br>tainers<br>On Panel | Snap-<br>On<br>Clips<br>On<br>Molding | Studs<br>With<br>Attach-<br>ing Nuts | Engages With<br>Other Moldings                                 | Remove<br>Hardware<br>Or Trim                                          |
| 1   | Windshield Reveal<br>Upper                | All                    |        |                                    | ×                                                 |                                       |                                      | Windshield Reveal<br>Side                                      |                                                                        |
| 2   | Windshield Reveal<br>Side                 | All                    |        |                                    | x                                                 |                                       |                                      | Windshield Reveal<br>Lower                                     |                                                                        |
| 3   | Windshield Reveal<br>Lower                | All                    | ×      |                                    |                                                   |                                       |                                      |                                                                | Cowl Air In-<br>take Grille                                            |
| 4   | Windshield Pillar<br>Drip                 | All<br>(Except 67)     | ×      |                                    |                                                   |                                       |                                      |                                                                | Windshield<br>Pillar Weather-<br>strip and<br>Weatherstrip<br>Retainer |
| 5   | Windshield Pillar<br>Finishing            | 67                     | ×      |                                    |                                                   |                                       |                                      |                                                                | Windshield<br>Pillar Weather-<br>strip and<br>Weatherstrip<br>Retainer |
| 6   | Windshield Header                         | 67                     | ×      |                                    |                                                   |                                       |                                      | Windshield Pillar<br>Finishing Wind-<br>shield Upper<br>Reveal | Rr. View Mirror<br>Support. Sun-<br>shade Support                      |
| 7   | Roof Drip Scalp                           | 11,39,69,87            |        | x                                  |                                                   | -                                     |                                      | Windshield Pillar<br>Drip                                      |                                                                        |
| 8   | Roof Drip Molding<br>Scalp Front          | 35,45,47               |        | х                                  |                                                   |                                       |                                      | Windshield Pillar<br>Drip                                      |                                                                        |
| 9   | Roof Drip Molding<br>Scalp Rear           | 35,45,47               |        | x                                  |                                                   |                                       |                                      | Roof Drip Molding<br>Scalp Front                               |                                                                        |
| 10  | Front Door Window<br>Frame Scalp Front    | 11,35,45,69            |        | ×                                  |                                                   |                                       |                                      |                                                                |                                                                        |
| 11  | Front Door Window<br>Frame Scalp Upper    | 11,35,45,69            |        | ×                                  |                                                   |                                       |                                      | Front Door Window<br>Frame Scalp Front                         |                                                                        |
| 12  | Front Door Window<br>Frame Scalp Rear     | 11,35,45,69            |        | x                                  |                                                   |                                       |                                      | Front Door Window<br>Frame ScalpUpper                          |                                                                        |
| 13  | Front Door Window<br>BeltReveal (at Vent) | All                    | x      |                                    |                                                   |                                       |                                      |                                                                | Front Door<br>Vent. Assembly                                           |
| 14  | Front Door Window<br>Belt Reveal          | 16647                  | ×      |                                    | ×                                                 |                                       |                                      | Front Door Window<br>Belt Reveal (at<br>∨ent)                  | Rubber Bumper<br>on Front Door<br>Window Lower<br>Stop                 |

## CHEVROLET "B" BODIES - 15000 AND 16000 SERIES

FIGURES 17-15 THROUGH 17-27

| Key | Molding Name                                        | Series<br>or<br>Styles              | Screws | Spring<br>(Self-<br>Re-<br>tained) | Snap-On<br>Clips<br>or Re-<br>tainers<br>On Panel | Snap-<br>On<br>Clips<br>On<br>Molding | Studs<br>With<br>Attach-<br>ing Nuts | Engages With<br>Other Moldings                              | Remove<br>Hardware<br>Or Trim         |
|-----|-----------------------------------------------------|-------------------------------------|--------|------------------------------------|---------------------------------------------------|---------------------------------------|--------------------------------------|-------------------------------------------------------------|---------------------------------------|
| 15  | Rear Door Window<br>Frame Scalp Front               | 35,45,69                            |        | x                                  |                                                   |                                       |                                      | Rear Door Window<br>Frame Scalp Upper                       |                                       |
| 16  | Rear Door Window<br>Frame Scalp Upper               | 35,45,69                            |        | x                                  |                                                   |                                       |                                      | Rear Door Window<br>Frame Scalp Rear<br>(35,45 Styles Only) |                                       |
| 17  | Rear Door Window<br>Frame Scalp Rear                | 35,45                               |        | x                                  |                                                   |                                       |                                      |                                                             |                                       |
| 18  | Rear Quarter Window<br>Reveal Front                 | 11                                  |        |                                    | х                                                 |                                       |                                      | Rear Quarter<br>Window Reveal<br>Upper                      |                                       |
| 19  | Rear Quarter Window<br>Reveal Upper                 | 11                                  | ×      |                                    |                                                   |                                       |                                      |                                                             |                                       |
| 20  | Rear Quarter Window<br>Belt Reveal                  | 16647                               | ×      |                                    | х                                                 |                                       |                                      |                                                             | Rear Quarter<br>Window Lower<br>Stop  |
| 21  | Rear Quarter Window<br>Reveal Upper                 | 35,45                               |        |                                    | х                                                 |                                       |                                      | Rear Quarter Win-<br>dow Reveal Lower<br>Escutcheon         |                                       |
| 22  | Rear Quarter Window<br>Reveal Lower                 | 35,45                               |        |                                    | x                                                 |                                       |                                      | Rear Quarter Win-<br>dow Reveal Upper                       |                                       |
| 23  | Rear Quarter Window<br>Reveal Lower Es–<br>cutcheon | 35,45                               |        |                                    | х                                                 |                                       |                                      |                                                             |                                       |
| 24  | Rear Quarter Belt<br>Reveal                         | 11,39,47,69,87                      |        |                                    | х                                                 |                                       | х                                    |                                                             | Headlining at<br>Rear Quarter<br>Area |
| 25  | Rear Quarter Belt<br>Pinchweld Finishing            | 67                                  | х      |                                    |                                                   | x                                     |                                      |                                                             |                                       |
| 26  | Front Door Outer<br>Panel                           | 15600,16400<br>16639,16647          | х      |                                    | x                                                 |                                       |                                      |                                                             |                                       |
| 27  | Rear Door Outer<br>Panel                            | 15600,16400<br>16639                | x      |                                    | ×                                                 |                                       |                                      |                                                             |                                       |
| 28  | Rear Quarter Outer<br>Panel                         | 15611                               |        |                                    | x                                                 |                                       | ×                                    |                                                             | Rear Quarter<br>Trim Pad              |
|     |                                                     | 15669<br>15635–45 Rt<br>15635–45 Lt |        |                                    | x<br>x<br>x                                       |                                       | X<br>X                               |                                                             | Rear Quarter<br>Trim                  |
| 29  | Front of Rear Wheel<br>Opening                      | 16400<br>16639-87                   | ×      |                                    | x                                                 |                                       | x                                    |                                                             |                                       |

### 17-18 EXTERIOR MOLDINGS

|     |                                                                    |                        | FIGUE  | lES 17-                            | 15 THRO                                           | UGH 17-                               | 27                                   |                                |                                                  |
|-----|--------------------------------------------------------------------|------------------------|--------|------------------------------------|---------------------------------------------------|---------------------------------------|--------------------------------------|--------------------------------|--------------------------------------------------|
| Кеу | Molding Name                                                       | Series<br>or<br>Styles | Screws | Spring<br>(Self-<br>Re-<br>tained) | Snap-On<br>Clips<br>or Re-<br>tainers<br>On Panel | Snap-<br>On<br>Clips<br>On<br>Molding | Studs<br>With<br>Attach-<br>ing Nuts | Engages With<br>Other Moldings | Remove<br>Hardware<br>Or Trim                    |
| 30  | Rear Wheel Opening                                                 | 16635-45<br>16800      | x      |                                    |                                                   |                                       |                                      |                                |                                                  |
| 31  | Rear of Rear Wheel<br>Opening                                      | 16400<br>16639-47      |        |                                    | ×                                                 |                                       | ×                                    |                                | Rear Quarter<br>Trim (16435–45<br>Rt. Side Only) |
|     |                                                                    | 16800                  | ×      |                                    | ×                                                 |                                       |                                      |                                |                                                  |
| 32  | Rear Quarter Outer<br>Panel Name Plate                             | 15400,15600<br>16400   |        |                                    |                                                   | x                                     | ×                                    |                                | Rear Quarter<br>Trim (35–45<br>Styles)           |
| 33  | Roof Panel Emblem                                                  | 16639-47               |        |                                    |                                                   |                                       | x                                    |                                | Headlining at<br>Rear Quarter<br>Area            |
| 34  | Front Door Outer<br>Panel Transfer<br>Finishing Upper              | 16635-45               | ×      |                                    | х                                                 |                                       |                                      |                                |                                                  |
| 35  | Front Door Outer<br>Panel Transfer<br>Finishing Lower              | 16635-45               | ×      |                                    | х                                                 |                                       |                                      |                                |                                                  |
| 36  | Rear Door Outer<br>Panel Transfer<br>Finishing Upper               | 16635-45               | ×      |                                    | x                                                 | -                                     |                                      |                                |                                                  |
| 37  | Rear Door Outer<br>Panel Transfer<br>Finishing Lower               | 16635-45               | ×      |                                    | x                                                 |                                       |                                      |                                |                                                  |
| 38  | Rear Quarter Outer<br>Panel Transfer<br>Finishing Upper            | 16635-45               |        |                                    | x                                                 |                                       |                                      |                                |                                                  |
| 39  | Front of Rear Wheel<br>Opening Transfer<br>Finishing Lower         | 16635-45               | ×      |                                    |                                                   |                                       | x                                    |                                |                                                  |
| 40  | Rear of Rear Wheel<br>Opening Transfer<br>Finishing Lower          | 16635-45               |        |                                    | х                                                 |                                       |                                      |                                |                                                  |
| 41  | Rear Quarter Outer<br>Panel Transfer<br>Finishing Rear<br>Vertical | 16635-45               |        |                                    |                                                   | x                                     |                                      |                                |                                                  |
|     |                                                                    |                        |        |                                    |                                                   |                                       |                                      |                                |                                                  |

#### CHEVROLET "B" BODIES - 15000 AND 16000 SERIES FIGURES 17-15 THROUGH 17-27

|     |                                                     |                                              | FIGUN  |                                    | 15 THRO                                           |                                       |                                      |                                  |                                      |
|-----|-----------------------------------------------------|----------------------------------------------|--------|------------------------------------|---------------------------------------------------|---------------------------------------|--------------------------------------|----------------------------------|--------------------------------------|
| Key | Molding Name                                        | Series<br>or<br>Styles                       | Screws | Spring<br>(Self-<br>Re-<br>tained) | Snap-On<br>Clips<br>or Re-<br>tainers<br>On Panel | Snap-<br>On<br>Clips<br>On<br>Molding | Studs<br>With<br>Attach-<br>ing Nuts | Engages With<br>Other Moldings   | Remove<br>Hardware<br>Or Trim        |
| 42  | Rear of Rear Quarter<br>Outer Panel                 | 15600,16400<br>16600,16800<br>(Except 35–45) | ×      |                                    |                                                   |                                       |                                      |                                  | Rear of Rear<br>Quarter<br>Extension |
| 43  | Rear of Rear Quarter<br>Outer Panel Upper           | 16635-45                                     | x      |                                    |                                                   | x                                     |                                      |                                  |                                      |
| 44  | Rear of Rear Quarter<br>Outer Panel Lower           | 35-45                                        | ×      |                                    |                                                   | х                                     |                                      |                                  |                                      |
| 45  | Back Window Reveal<br>Upper                         | All (Except<br>35,45,67)                     |        |                                    | х                                                 |                                       |                                      | Back Window Re-<br>veal Side     |                                      |
| 46  | Back WindowReveal<br>Side                           | All (Except<br>35,45,67)                     |        |                                    | х                                                 |                                       |                                      |                                  |                                      |
| 47  | Back Window Reveal<br>Lower                         | All (Except<br>35,45,67)                     |        |                                    | х                                                 |                                       |                                      | Back Window Re-<br>veal Side     |                                      |
| 48  | Back Body Opening<br>Upper Reveal                   | 35,45                                        | ×      |                                    |                                                   | -                                     |                                      | Back Body Opening<br>Reveal Side | Upper Glass<br>Run Channel           |
| 49  | Back Body Opening<br>Side Reveal                    | 35,45                                        | х      |                                    |                                                   |                                       |                                      |                                  |                                      |
| 50  | Tailgate Window<br>Reveal                           | 35,45                                        | х      |                                    |                                                   | x                                     |                                      |                                  |                                      |
| 51  | Tailgate Outer Panel<br>Belt Reveal<br>(Optional)   | 35,45                                        | х      |                                    |                                                   | x                                     |                                      |                                  |                                      |
| 52  | Back Body Pillar Belt<br>Finishing (Optional)       | 35,45                                        | x      |                                    |                                                   | x                                     |                                      |                                  |                                      |
| 53  | Rear Compartment<br>Lid Outer Panel                 | 15600,16400<br>16600,16800                   | x      |                                    |                                                   |                                       | ×                                    |                                  |                                      |
|     | Tailgate Outer<br>Panel Lower                       | 35,45                                        |        |                                    |                                                   | x                                     | x                                    |                                  | Tailgate Trim<br>Panel Assembly      |
|     | Tailgate Outer Panel<br>Transfer Finishing<br>Upper | 16635,45                                     | ×      |                                    |                                                   | ×                                     |                                      |                                  |                                      |
|     | Rear Compartment<br>Lid Outer Panel<br>Emblem       | All (Except<br>35-45)                        | x      |                                    |                                                   |                                       | ×                                    |                                  |                                      |
|     | Rear Compartment<br>Lid Outer Panel<br>Name Plate   | All (Except<br>35-45)                        |        |                                    |                                                   |                                       | ×                                    |                                  |                                      |
|     | Tailgate Outer Panel<br>Emblem                      | 35-45                                        |        |                                    |                                                   |                                       | ×                                    |                                  | Tailgate Trim<br>Panel Assembly      |
|     | Tailgate Outer Panel<br>Name Plate                  | 35-45                                        |        |                                    |                                                   |                                       | ×                                    |                                  | Tailgate Trim<br>Panel Assembly      |