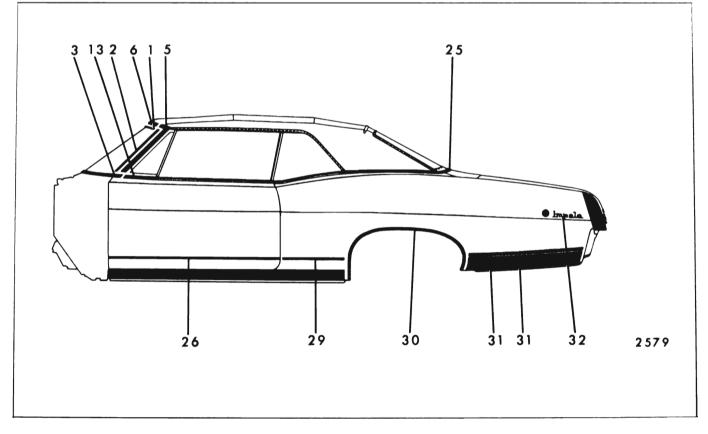

### 17-16 EXTERIOR MOLDINGS

|     |                                           |                        | FIGUR  | CO 1(-1                            | 5 THROU                                           |                                       | 51                                   |                                                                |                                                                        |
|-----|-------------------------------------------|------------------------|--------|------------------------------------|---------------------------------------------------|---------------------------------------|--------------------------------------|----------------------------------------------------------------|------------------------------------------------------------------------|
| Key | Molding Name                              | Series<br>or<br>Styles | Screws | Spring<br>(Self-<br>Re-<br>tained) | Snap-On<br>Clips<br>or Re-<br>tainers<br>On Panel | Snap-<br>On<br>Clips<br>On<br>Molding | Studs<br>With<br>Attach-<br>ing Nuts | Engages With<br>Other Moldings                                 | Remove<br>Hardware<br>Or Trim                                          |
| 1   | Windshield Reveal<br>Upper                | All                    |        |                                    | ×                                                 |                                       |                                      | Windshield Reveal<br>Side                                      |                                                                        |
| 2   | Windshield Reveal<br>Side                 | All                    |        |                                    | x                                                 |                                       |                                      | Windshield Reveal<br>Lower                                     |                                                                        |
| 3   | Windshield Reveal<br>Lower                | All                    | ×      |                                    |                                                   |                                       |                                      |                                                                | Cowl Air In-<br>take Grille                                            |
| 4   | Windshield Pillar<br>Drip                 | All<br>(Except 67)     | ×      |                                    |                                                   |                                       |                                      |                                                                | Windshield<br>Pillar Weather-<br>strip and<br>Weatherstrip<br>Retainer |
| 5   | Windshield Pillar<br>Finishing            | 67                     | ×      |                                    |                                                   |                                       |                                      |                                                                | Windshield<br>Pillar Weather-<br>strip and<br>Weatherstrip<br>Retainer |
| 6   | Windshield Header                         | 67                     | ×      |                                    |                                                   |                                       |                                      | Windshield Pillar<br>Finishing Wind-<br>shield Upper<br>Reveal | Rr. View Mirror<br>Support. Sun-<br>shade Support                      |
| 7   | Roof Drip Scalp                           | 11,39,69,87            |        | x                                  |                                                   | -                                     |                                      | Windshield Pillar<br>Drip                                      |                                                                        |
| 8   | Roof Drip Molding<br>Scalp Front          | 35,45,47               |        | х                                  |                                                   |                                       |                                      | Windshield Pillar<br>Drip                                      |                                                                        |
| 9   | Roof Drip Molding<br>Scalp Rear           | 35,45,47               |        | x                                  |                                                   |                                       |                                      | Roof Drip Molding<br>Scalp Front                               |                                                                        |
| 10  | Front Door Window<br>Frame Scalp Front    | 11,35,45,69            |        | ×                                  |                                                   |                                       |                                      |                                                                |                                                                        |
| 11  | Front Door Window<br>Frame Scalp Upper    | 11,35,45,69            |        | ×                                  |                                                   |                                       |                                      | Front Door Window<br>Frame Scalp Front                         |                                                                        |
| 12  | Front Door Window<br>Frame Scalp Rear     | 11,35,45,69            |        | x                                  |                                                   |                                       |                                      | Front Door Window<br>Frame ScalpUpper                          |                                                                        |
| 13  | Front Door Window<br>BeltReveal (at Vent) | All                    | x      |                                    |                                                   |                                       |                                      |                                                                | Front Door<br>Vent. Assembly                                           |
| 14  | Front Door Window<br>Belt Reveal          | 16647                  | ×      |                                    | ×                                                 |                                       |                                      | Front Door Window<br>Belt Reveal (at<br>∨ent)                  | Rubber Bumper<br>on Front Door<br>Window Lower<br>Stop                 |

### METHODS OF MOLDING RETENTION CHEVROLET "B" BODIES - 15000 AND 16000 SERIES FIGURES 17-15 THROUGH 17-27

## CHEVROLET "B" BODIES - 15000 AND 16000 SERIES

FIGURES 17-15 THROUGH 17-27

| Key | Molding Name                                        | Series<br>or<br>Styles              | Screws | Spring<br>(Self-<br>Re-<br>tained) | Snap-On<br>Clips<br>or Re-<br>tainers<br>On Panel | Snap-<br>On<br>Clips<br>On<br>Molding | Studs<br>With<br>Attach-<br>ing Nuts | Engages With<br>Other Moldings                              | Remove<br>Hardware<br>Or Trim         |
|-----|-----------------------------------------------------|-------------------------------------|--------|------------------------------------|---------------------------------------------------|---------------------------------------|--------------------------------------|-------------------------------------------------------------|---------------------------------------|
| 15  | Rear Door Window<br>Frame Scalp Front               | 35,45,69                            |        | x                                  |                                                   |                                       |                                      | Rear Door Window<br>Frame Scalp Upper                       |                                       |
| 16  | Rear Door Window<br>Frame Scalp Upper               | 35,45,69                            |        | x                                  |                                                   |                                       |                                      | Rear Door Window<br>Frame Scalp Rear<br>(35,45 Styles Only) |                                       |
| 17  | Rear Door Window<br>Frame Scalp Rear                | 35,45                               |        | x                                  |                                                   |                                       |                                      |                                                             |                                       |
| 18  | Rear Quarter Window<br>Reveal Front                 | 11                                  |        |                                    | х                                                 |                                       |                                      | Rear Quarter<br>Window Reveal<br>Upper                      |                                       |
| 19  | Rear Quarter Window<br>Reveal Upper                 | 11                                  | ×      |                                    |                                                   |                                       |                                      |                                                             |                                       |
| 20  | Rear Quarter Window<br>Belt Reveal                  | 16647                               | ×      |                                    | х                                                 |                                       |                                      |                                                             | Rear Quarter<br>Window Lower<br>Stop  |
| 21  | Rear Quarter Window<br>Reveal Upper                 | 35,45                               |        |                                    | х                                                 |                                       |                                      | Rear Quarter Win-<br>dow Reveal Lower<br>Escutcheon         |                                       |
| 22  | Rear Quarter Window<br>Reveal Lower                 | 35,45                               |        |                                    | x                                                 |                                       |                                      | Rear Quarter Win-<br>dow Reveal Upper                       |                                       |
| 23  | Rear Quarter Window<br>Reveal Lower Es–<br>cutcheon | 35,45                               |        |                                    | х                                                 |                                       |                                      |                                                             |                                       |
| 24  | Rear Quarter Belt<br>Reveal                         | 11,39,47,69,87                      |        |                                    | х                                                 |                                       | х                                    |                                                             | Headlining at<br>Rear Quarter<br>Area |
| 25  | Rear Quarter Belt<br>Pinchweld Finishing            | 67                                  | х      |                                    |                                                   | x                                     |                                      |                                                             |                                       |
| 26  | Front Door Outer<br>Panel                           | 15600,16400<br>16639,16647          | х      |                                    | x                                                 |                                       |                                      |                                                             |                                       |
| 27  | Rear Door Outer<br>Panel                            | 15600,16400<br>16639                | x      |                                    | ×                                                 |                                       |                                      |                                                             |                                       |
| 28  | Rear Quarter Outer<br>Panel                         | 15611                               |        |                                    | x                                                 |                                       | ×                                    |                                                             | Rear Quarter<br>Trim Pad              |
|     |                                                     | 15669<br>15635–45 Rt<br>15635–45 Lt |        |                                    | x<br>x<br>x                                       |                                       | X<br>X                               |                                                             | Rear Quarter<br>Trim                  |
| 29  | Front of Rear Wheel<br>Opening                      | 16400<br>16639-87                   | ×      |                                    | x                                                 |                                       | x                                    |                                                             |                                       |

### 17-18 EXTERIOR MOLDINGS

|     |                                                                    |                        | FIGUE  | lES 17-                            | 15 THRO                                           | UGH 17-                               | 27                                   |                                |                                                  |
|-----|--------------------------------------------------------------------|------------------------|--------|------------------------------------|---------------------------------------------------|---------------------------------------|--------------------------------------|--------------------------------|--------------------------------------------------|
| Кеу | Molding Name                                                       | Series<br>or<br>Styles | Screws | Spring<br>(Self-<br>Re-<br>tained) | Snap-On<br>Clips<br>or Re-<br>tainers<br>On Panel | Snap-<br>On<br>Clips<br>On<br>Molding | Studs<br>With<br>Attach-<br>ing Nuts | Engages With<br>Other Moldings | Remove<br>Hardware<br>Or Trim                    |
| 30  | Rear Wheel Opening                                                 | 16635-45<br>16800      | x      |                                    |                                                   |                                       |                                      |                                |                                                  |
| 31  | Rear of Rear Wheel<br>Opening                                      | 16400<br>16639-47      |        |                                    | ×                                                 |                                       | ×                                    |                                | Rear Quarter<br>Trim (16435–45<br>Rt. Side Only) |
|     |                                                                    | 16800                  | ×      |                                    | ×                                                 |                                       |                                      |                                |                                                  |
| 32  | Rear Quarter Outer<br>Panel Name Plate                             | 15400,15600<br>16400   |        |                                    |                                                   | x                                     | ×                                    |                                | Rear Quarter<br>Trim (35–45<br>Styles)           |
| 33  | Roof Panel Emblem                                                  | 16639-47               |        |                                    |                                                   |                                       | x                                    |                                | Headlining at<br>Rear Quarter<br>Area            |
| 34  | Front Door Outer<br>Panel Transfer<br>Finishing Upper              | 16635-45               | ×      |                                    | х                                                 |                                       |                                      |                                |                                                  |
| 35  | Front Door Outer<br>Panel Transfer<br>Finishing Lower              | 16635-45               | ×      |                                    | х                                                 |                                       |                                      |                                |                                                  |
| 36  | Rear Door Outer<br>Panel Transfer<br>Finishing Upper               | 16635-45               | ×      |                                    | x                                                 | -                                     |                                      |                                |                                                  |
| 37  | Rear Door Outer<br>Panel Transfer<br>Finishing Lower               | 16635-45               | ×      |                                    | x                                                 |                                       |                                      |                                |                                                  |
| 38  | Rear Quarter Outer<br>Panel Transfer<br>Finishing Upper            | 16635-45               |        |                                    | x                                                 |                                       |                                      |                                |                                                  |
| 39  | Front of Rear Wheel<br>Opening Transfer<br>Finishing Lower         | 16635-45               | ×      |                                    |                                                   |                                       | x                                    |                                |                                                  |
| 40  | Rear of Rear Wheel<br>Opening Transfer<br>Finishing Lower          | 16635-45               |        |                                    | х                                                 |                                       |                                      |                                |                                                  |
| 41  | Rear Quarter Outer<br>Panel Transfer<br>Finishing Rear<br>Vertical | 16635-45               |        |                                    |                                                   | x                                     |                                      |                                |                                                  |
|     |                                                                    |                        |        |                                    |                                                   |                                       |                                      |                                |                                                  |