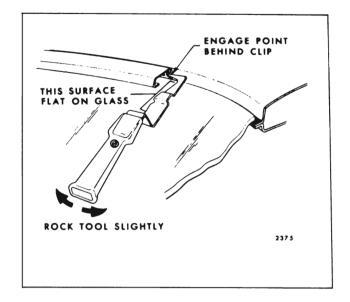

Reveal moldings around adhesive caulked glass installations are retained by clips which are attached to the body opening by weld-on studs or screws. On all styles, a projection on the clip engages the reveal molding flange, retaining the molding between clip and body metal. To disengage a molding from retaining clips, use appropriate tool (see Chart) as shown in Figure 17-2.