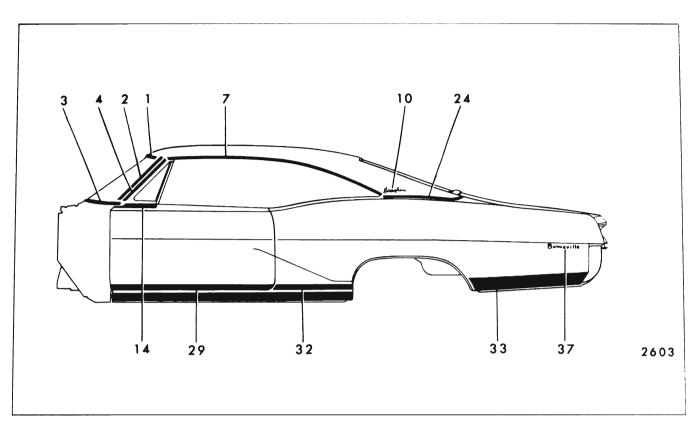

#### CHEVROLET "A" BODIES - 13000 SERIES FIGURES 17-4 THROUGH 17-14

| Key | Molding Name                           | Series<br>or<br>Styles | Screws | Spring<br>(Self-<br>Re-<br>tained) | Snap-On<br>Clips<br>or Re-<br>tainers<br>On Panel | Snap-<br>On<br>Clips<br>On<br>Molding | Studs<br>With<br>Attach-<br>ing Nuts | Engages With<br>Other Moldings         | Remove<br>Hardware<br>Or Trim                                                                |
|-----|----------------------------------------|------------------------|--------|------------------------------------|---------------------------------------------------|---------------------------------------|--------------------------------------|----------------------------------------|----------------------------------------------------------------------------------------------|
| 1   | Windshield Reveal<br>Upper             | All                    |        |                                    | x                                                 |                                       |                                      |                                        |                                                                                              |
| 2   | Windshield Reveal<br>Side              | All                    |        |                                    | x                                                 |                                       |                                      | Windshield Reveal<br>Upper             |                                                                                              |
| 3   | Windshield Reveal<br>Lower             | All                    |        |                                    | x                                                 |                                       |                                      | Windshield Reveal<br>Side              |                                                                                              |
| 4   | Windshield Pillar<br>Finishing         | 17, 67, 80             | ×      |                                    |                                                   |                                       |                                      |                                        | Windshield<br>PillarWeather-<br>strip and<br>Weatherstrip<br>Retainer                        |
| 5   | Windshield Header<br>Center            | 67                     | ×      |                                    |                                                   |                                       |                                      | Windshield Header<br>Side              | Rear View<br>Mirror Support                                                                  |
| 6   | Windshield Header<br>Side              | 67                     | x      |                                    |                                                   |                                       |                                      | Windshield Reveal<br>Upper and Sides   | Sunshade<br>Support Wind-<br>shield Pillar<br>Weatherstrip<br>and Weather-<br>strip Retainer |
| 7   | Roof Drip Molding<br>Front Scalp       | 35, 39                 |        | ×                                  |                                                   |                                       |                                      | Roof Drip Molding<br>Scalp Escutcheon  |                                                                                              |
| 8   | Roof Drip Molding<br>Scalp Escutcheon  | 35, 39                 |        | x                                  |                                                   |                                       |                                      |                                        |                                                                                              |
| 9   | Roof Drip Molding<br>Rear Scalp        | 35, 39                 |        | x                                  |                                                   |                                       |                                      | Roof Drip Molding<br>Scalp Escutcheon  |                                                                                              |
| 10  | Roof Drip Molding<br>Scalp             | 11, 17, 69, 80         |        | x                                  |                                                   |                                       |                                      |                                        |                                                                                              |
| 11  | Front Door Window<br>Frame Front Scalp | 35, 69, 80             |        | ×                                  |                                                   | i<br>i                                |                                      |                                        |                                                                                              |
| 12  | Front Door Window<br>Frame Upper Scalp | 35, 69, 80             |        | x                                  |                                                   |                                       |                                      | Front Door Window<br>Frame Front Scalp |                                                                                              |
| 13  | Front Door Window<br>Frame Rear Scalp  | 35, 69                 |        | x                                  |                                                   |                                       |                                      | Front Door Window<br>Frame Upper Scalp |                                                                                              |
| 14  | Center Pillar Scalp                    | 35, 69                 | ×      |                                    |                                                   |                                       |                                      |                                        |                                                                                              |
| 15  | Rear Door Window<br>Frame Front Scalp  | 35, 69                 |        | ×                                  |                                                   |                                       |                                      | Rear Door Window<br>Frame Upper Scalp  |                                                                                              |
| 16  | Rear Door Window<br>Frame Upper Scalp  | 35, 69                 |        | ×                                  |                                                   |                                       |                                      | Rear Door Window<br>Frame Rear Scalp   |                                                                                              |

|     |                                                            |                        | FIGUE  | RES 17-                            | 4 THROU                                           | JGH 17-                               | 14                                   |                                                                         |                                                                              |
|-----|------------------------------------------------------------|------------------------|--------|------------------------------------|---------------------------------------------------|---------------------------------------|--------------------------------------|-------------------------------------------------------------------------|------------------------------------------------------------------------------|
| Key | Molding Name                                               | Series<br>or<br>Styles | Screws | Spring<br>(Self-<br>Re-<br>tained) | Snap-On<br>Clips<br>or Re-<br>tainers<br>On Panel | Snap-<br>On<br>Clips<br>On<br>Molding | Studs<br>With<br>Attach-<br>ing Nuts | Engages With<br>Other Moldings                                          | Remove<br>Hardware<br>Or Trim                                                |
| 17  | Rear Door Window<br>Frame Rear Scalp                       | 35                     |        | x                                  |                                                   |                                       |                                      |                                                                         |                                                                              |
| 18  | Rear Quarter Belt<br>Reveal                                | 11, 39, 69             |        |                                    | ×                                                 | х                                     | х                                    |                                                                         |                                                                              |
| 19  | Rear Quarter Belt<br>Outer Reveal                          | 17                     |        |                                    | ×                                                 |                                       | x                                    |                                                                         |                                                                              |
| 20  | Rear Quarter Belt<br>Inner Reveal                          | 17                     |        |                                    | х                                                 |                                       | х                                    | Rear Quarter Belt<br>Outer Reveal                                       |                                                                              |
| 21  | Rear Quarter<br>Pinchweld Finishing                        | 67                     | ×      |                                    | х                                                 |                                       |                                      |                                                                         | Rear Quarter<br>and Rear End<br>Trimsticks                                   |
| 22  | Rear Quarter Win-<br>dow Reveal Upper<br>Corner Excutcheon | 35                     |        |                                    | x                                                 |                                       |                                      |                                                                         | Loosen Rear<br>Quarter Win-<br>dow Reveal<br>Upper and<br>Lower at<br>Corner |
| 23  | Rear Quarter Win-<br>dow Reveal Upper                      | <sup>-</sup> 35        |        |                                    | ×                                                 | -                                     |                                      | Rear Quarter Win-<br>dow Reveal Upper<br>and Lower Corner<br>Escutcheon |                                                                              |
| 24  | Rear Quarter Win-<br>dow Reveal Lower                      | 35                     |        |                                    | ×                                                 |                                       |                                      | Rear Quarter Win-<br>dow Reveal Upper<br>and Lower Corner<br>Escutcheon |                                                                              |
| 25  | Rear Quarter Win-<br>dow Reveal Lower<br>Corner Escutcheon | 35                     |        |                                    | ×                                                 |                                       |                                      |                                                                         | Loosen Rear<br>Quarter Win-<br>dow Reveal<br>Upper and<br>Lower at<br>Corner |
| 26  | Roof Panel Rear<br>Finishing                               | 80                     |        |                                    |                                                   |                                       | x                                    | Back Window<br>Side Finishing                                           | Finishing<br>Lace Dome<br>Lamp Rear<br>of Head-<br>lining                    |
| 27  | Back Window Side<br>Finishing                              | 80                     |        |                                    |                                                   |                                       | ×                                    | Rear Quarter<br>Pinchweld Belt<br>Finishing Front                       | Finishing<br>Lace, Side<br>Foundation                                        |
| 28  | Body Lock Pillar<br>Belt Reveal                            | 80                     |        |                                    |                                                   | ×                                     |                                      |                                                                         |                                                                              |

#### CHEVROLET "A" BODIES - 13000 SERIES FIGURES 17-4 THROUGH 17-14

|     |                                                          |                        |        |                                    | 4 THROU                                           |                                       |                                      |                                                                             |                                             |
|-----|----------------------------------------------------------|------------------------|--------|------------------------------------|---------------------------------------------------|---------------------------------------|--------------------------------------|-----------------------------------------------------------------------------|---------------------------------------------|
| Кеу | Molding Name                                             | Series<br>or<br>Styles | Screws | Spring<br>(Self-<br>Re-<br>tained) | Snap-On<br>Clips<br>or Re-<br>tainers<br>On Panel | Snap-<br>On<br>Clips<br>On<br>Molding | Studs<br>With<br>Attach-<br>ing Nuts | Engages With<br>Other Moldings                                              | Remove<br>Hardware<br>Or Trim               |
| 29  | Rear Quarter<br>Pinchweld Belt<br>Finishing Front        | 80                     |        |                                    | x                                                 |                                       | x                                    | Rear Quarter<br>Pinchweld Belt<br>Finishing Rear                            | Rear Quarter<br>Inner Access<br>Hole Cover  |
| 30  | Rear Quarter<br>Pinchweld Belt<br>Finishing Rear         | 80                     |        |                                    | ×                                                 |                                       | x                                    | Rear Quarter<br>Pinchweld Belt<br>Finishing Front                           | Rear Quarter<br>Inner Access<br>Hole Cover  |
| 31  | Front Door Outer<br>Panel                                | 13600                  | ×      |                                    | x                                                 |                                       |                                      |                                                                             |                                             |
| 32  | Rear Door Outer<br>Panel                                 | 13600                  | ×      |                                    | ×                                                 |                                       |                                      |                                                                             |                                             |
| 33  | Front of R <b>ear</b><br>Wheel Opening                   | 13600                  | ×      |                                    | ×                                                 |                                       | x                                    |                                                                             |                                             |
| 34  | Rear Wheel Opening                                       | 13800                  | ×      |                                    |                                                   |                                       |                                      |                                                                             |                                             |
| 35  | Rear of Rear                                             | 13635-80               |        |                                    |                                                   | x                                     |                                      |                                                                             |                                             |
|     | Wheel Opening                                            | 13617-39-<br>67-69     |        |                                    |                                                   | x                                     | x                                    |                                                                             |                                             |
| 36  | Rear Quarter Outer<br>Panel Emblem and/<br>or Name Plate | AII                    |        |                                    |                                                   |                                       | X                                    |                                                                             | Rear Quarter<br>Trim (35–80<br>Styles Only) |
| 37  | Front Door Outer<br>Panel Transfer<br>Finishing Upper    | 13835                  | ×      |                                    | x                                                 |                                       |                                      |                                                                             |                                             |
| 38  | Front Door Outer<br>Panel Transfer<br>Finishing Lower    | 13835                  | ×      |                                    | x                                                 |                                       |                                      |                                                                             |                                             |
| 39  | Rear Door Outer<br>Panel Transfer<br>Finishing Upper     | 13835                  | ×      |                                    | x                                                 |                                       |                                      |                                                                             |                                             |
| 40  | Rear Door Outer<br>Panel Transfer<br>Finishing Lower     | 13835                  | ×      |                                    | x                                                 |                                       |                                      |                                                                             |                                             |
| 41  | Rear Quarter Outer<br>Panel Transfer<br>Finishing Front  | 13835                  | ×      |                                    |                                                   |                                       |                                      |                                                                             |                                             |
|     | Rear Quarter Outer<br>Panel Transfer<br>Finishing Upper  | 13835                  | ×      |                                    | x                                                 |                                       |                                      | Rear Quarter<br>Outer Panel<br>Transfer Finishing<br>Rear Vertical<br>Upper |                                             |