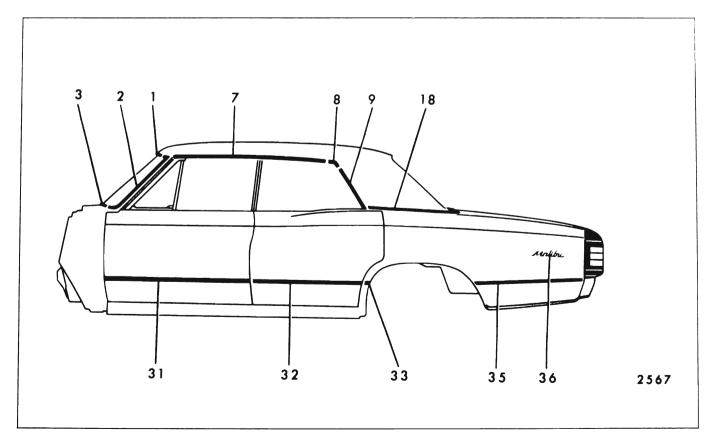

#### CHEVROLET "A" BODIES - 13000 SERIES FIGURES 17-4 THROUGH 17-14

| Key | Molding Name                           | Series<br>or<br>Styles | Screws | Spring<br>(Self-<br>Re-<br>tained) | Snap-On<br>Clips<br>or Re-<br>tainers<br>On Panel | Snap-<br>On<br>Clips<br>On<br>Molding | Studs<br>With<br>Attach-<br>ing Nuts | Engages With<br>Other Moldings         | Remove<br>Hardware<br>Or Trim                                                                |
|-----|----------------------------------------|------------------------|--------|------------------------------------|---------------------------------------------------|---------------------------------------|--------------------------------------|----------------------------------------|----------------------------------------------------------------------------------------------|
| 1   | Windshield Reveal<br>Upper             | All                    |        |                                    | x                                                 |                                       |                                      |                                        |                                                                                              |
| 2   | Windshield Reveal<br>Side              | All                    |        |                                    | x                                                 |                                       |                                      | Windshield Reveal<br>Upper             |                                                                                              |
| 3   | Windshield Reveal<br>Lower             | All                    |        |                                    | x                                                 |                                       |                                      | Windshield Reveal<br>Side              |                                                                                              |
| 4   | Windshield Pillar<br>Finishing         | 17, 67, 80             | ×      |                                    |                                                   |                                       |                                      |                                        | Windshield<br>PillarWeather-<br>strip and<br>Weatherstrip<br>Retainer                        |
| 5   | Windshield Header<br>Center            | 67                     | ×      |                                    |                                                   |                                       |                                      | Windshield Header<br>Side              | Rear View<br>Mirror Support                                                                  |
| 6   | Windshield Header<br>Side              | 67                     | x      |                                    |                                                   |                                       |                                      | Windshield Reveal<br>Upper and Sides   | Sunshade<br>Support Wind-<br>shield Pillar<br>Weatherstrip<br>and Weather-<br>strip Retainer |
| 7   | Roof Drip Molding<br>Front Scalp       | 35, 39                 |        | ×                                  |                                                   |                                       |                                      | Roof Drip Molding<br>Scalp Escutcheon  |                                                                                              |
| 8   | Roof Drip Molding<br>Scalp Escutcheon  | 35, 39                 |        | x                                  |                                                   |                                       |                                      |                                        |                                                                                              |
| 9   | Roof Drip Molding<br>Rear Scalp        | 35, 39                 |        | x                                  |                                                   |                                       |                                      | Roof Drip Molding<br>Scalp Escutcheon  |                                                                                              |
| 10  | Roof Drip Molding<br>Scalp             | 11, 17, 69, 80         |        | x                                  |                                                   |                                       |                                      |                                        |                                                                                              |
| 11  | Front Door Window<br>Frame Front Scalp | 35, 69, 80             |        | ×                                  |                                                   | i<br>i                                |                                      |                                        |                                                                                              |
| 12  | Front Door Window<br>Frame Upper Scalp | 35, 69, 80             |        | x                                  |                                                   |                                       |                                      | Front Door Window<br>Frame Front Scalp |                                                                                              |
| 13  | Front Door Window<br>Frame Rear Scalp  | 35, 69                 |        | x                                  |                                                   |                                       |                                      | Front Door Window<br>Frame Upper Scalp |                                                                                              |
| 14  | Center Pillar Scalp                    | 35, 69                 | ×      |                                    |                                                   |                                       |                                      |                                        |                                                                                              |
| 15  | Rear Door Window<br>Frame Front Scalp  | 35, 69                 |        | ×                                  |                                                   |                                       |                                      | Rear Door Window<br>Frame Upper Scalp  |                                                                                              |
| 16  | Rear Door Window<br>Frame Upper Scalp  | 35, 69                 |        | ×                                  |                                                   |                                       |                                      | Rear Door Window<br>Frame Rear Scalp   |                                                                                              |

|     |                                                            |                        | FIGUE  | RES 17-                            | 4 THROU                                           | JGH 17-                               | 14                                   |                                                                         |                                                                              |
|-----|------------------------------------------------------------|------------------------|--------|------------------------------------|---------------------------------------------------|---------------------------------------|--------------------------------------|-------------------------------------------------------------------------|------------------------------------------------------------------------------|
| Key | Molding Name                                               | Series<br>or<br>Styles | Screws | Spring<br>(Self-<br>Re-<br>tained) | Snap-On<br>Clips<br>or Re-<br>tainers<br>On Panel | Snap-<br>On<br>Clips<br>On<br>Molding | Studs<br>With<br>Attach-<br>ing Nuts | Engages With<br>Other Moldings                                          | Remove<br>Hardware<br>Or Trim                                                |
| 17  | Rear Door Window<br>Frame Rear Scalp                       | 35                     |        | x                                  |                                                   |                                       |                                      |                                                                         |                                                                              |
| 18  | Rear Quarter Belt<br>Reveal                                | 11, 39, 69             |        |                                    | ×                                                 | х                                     | х                                    |                                                                         |                                                                              |
| 19  | Rear Quarter Belt<br>Outer Reveal                          | 17                     |        |                                    | ×                                                 |                                       | x                                    |                                                                         |                                                                              |
| 20  | Rear Quarter Belt<br>Inner Reveal                          | 17                     |        |                                    | х                                                 |                                       | х                                    | Rear Quarter Belt<br>Outer Reveal                                       |                                                                              |
| 21  | Rear Quarter<br>Pinchweld Finishing                        | 67                     | ×      |                                    | х                                                 |                                       |                                      |                                                                         | Rear Quarter<br>and Rear End<br>Trimsticks                                   |
| 22  | Rear Quarter Win-<br>dow Reveal Upper<br>Corner Excutcheon | 35                     |        |                                    | x                                                 |                                       |                                      |                                                                         | Loosen Rear<br>Quarter Win-<br>dow Reveal<br>Upper and<br>Lower at<br>Corner |
| 23  | Rear Quarter Win-<br>dow Reveal Upper                      | <sup>-</sup> 35        |        |                                    | ×                                                 | -                                     |                                      | Rear Quarter Win-<br>dow Reveal Upper<br>and Lower Corner<br>Escutcheon |                                                                              |
| 24  | Rear Quarter Win-<br>dow Reveal Lower                      | 35                     |        |                                    | ×                                                 |                                       |                                      | Rear Quarter Win-<br>dow Reveal Upper<br>and Lower Corner<br>Escutcheon |                                                                              |
| 25  | Rear Quarter Win-<br>dow Reveal Lower<br>Corner Escutcheon | 35                     |        |                                    | ×                                                 |                                       |                                      |                                                                         | Loosen Rear<br>Quarter Win-<br>dow Reveal<br>Upper and<br>Lower at<br>Corner |
| 26  | Roof Panel Rear<br>Finishing                               | 80                     |        |                                    |                                                   |                                       | x                                    | Back Window<br>Side Finishing                                           | Finishing<br>Lace Dome<br>Lamp Rear<br>of Head-<br>lining                    |
| 27  | Back Window Side<br>Finishing                              | 80                     |        |                                    |                                                   |                                       | ×                                    | Rear Quarter<br>Pinchweld Belt<br>Finishing Front                       | Finishing<br>Lace, Side<br>Foundation                                        |
| 28  | Body Lock Pillar<br>Belt Reveal                            | 80                     |        |                                    |                                                   | ×                                     |                                      |                                                                         |                                                                              |

#### CHEVROLET "A" BODIES - 13000 SERIES FIGURES 17-4 THROUGH 17-14

|     |                                                          |                        |        |                                    | 4 THROU                                           |                                       |                                      |                                                                             |                                             |
|-----|----------------------------------------------------------|------------------------|--------|------------------------------------|---------------------------------------------------|---------------------------------------|--------------------------------------|-----------------------------------------------------------------------------|---------------------------------------------|
| Кеу | Molding Name                                             | Series<br>or<br>Styles | Screws | Spring<br>(Self-<br>Re-<br>tained) | Snap-On<br>Clips<br>or Re-<br>tainers<br>On Panel | Snap-<br>On<br>Clips<br>On<br>Molding | Studs<br>With<br>Attach-<br>ing Nuts | Engages With<br>Other Moldings                                              | Remove<br>Hardware<br>Or Trim               |
| 29  | Rear Quarter<br>Pinchweld Belt<br>Finishing Front        | 80                     |        |                                    | x                                                 |                                       | x                                    | Rear Quarter<br>Pinchweld Belt<br>Finishing Rear                            | Rear Quarter<br>Inner Access<br>Hole Cover  |
| 30  | Rear Quarter<br>Pinchweld Belt<br>Finishing Rear         | 80                     |        |                                    | ×                                                 |                                       | x                                    | Rear Quarter<br>Pinchweld Belt<br>Finishing Front                           | Rear Quarter<br>Inner Access<br>Hole Cover  |
| 31  | Front Door Outer<br>Panel                                | 13600                  | ×      |                                    | x                                                 |                                       |                                      |                                                                             |                                             |
| 32  | Rear Door Outer<br>Panel                                 | 13600                  | ×      |                                    | ×                                                 |                                       |                                      |                                                                             |                                             |
| 33  | Front of R <b>ear</b><br>Wheel Opening                   | 13600                  | ×      |                                    | ×                                                 |                                       | x                                    |                                                                             |                                             |
| 34  | Rear Wheel Opening                                       | 13800                  | ×      |                                    |                                                   |                                       |                                      |                                                                             |                                             |
| 35  | Rear of Rear                                             | 13635-80               |        |                                    |                                                   | x                                     |                                      |                                                                             |                                             |
|     | Wheel Opening                                            | 13617-39-<br>67-69     |        |                                    |                                                   | x                                     | x                                    |                                                                             |                                             |
| 36  | Rear Quarter Outer<br>Panel Emblem and/<br>or Name Plate | AII                    |        |                                    |                                                   |                                       | X                                    |                                                                             | Rear Quarter<br>Trim (35–80<br>Styles Only) |
| 37  | Front Door Outer<br>Panel Transfer<br>Finishing Upper    | 13835                  | ×      |                                    | x                                                 |                                       |                                      |                                                                             |                                             |
| 38  | Front Door Outer<br>Panel Transfer<br>Finishing Lower    | 13835                  | ×      |                                    | x                                                 |                                       |                                      |                                                                             |                                             |
| 39  | Rear Door Outer<br>Panel Transfer<br>Finishing Upper     | 13835                  | ×      |                                    | x                                                 |                                       |                                      |                                                                             |                                             |
| 40  | Rear Door Outer<br>Panel Transfer<br>Finishing Lower     | 13835                  | ×      |                                    | x                                                 |                                       |                                      |                                                                             |                                             |
| 41  | Rear Quarter Outer<br>Panel Transfer<br>Finishing Front  | 13835                  | ×      |                                    |                                                   |                                       |                                      |                                                                             |                                             |
|     | Rear Quarter Outer<br>Panel Transfer<br>Finishing Upper  | 13835                  | ×      |                                    | x                                                 |                                       |                                      | Rear Quarter<br>Outer Panel<br>Transfer Finishing<br>Rear Vertical<br>Upper |                                             |

#### Snap-On Snap~ Spring Studs Clips Series On Remove (Self-With Engages With or Re-Molding Name Screws Clips Hardware Key or Re-Attach-Other Moldings Styles tainers On Or Trim tained) ing Nuts On Panel Molding 43 Rear Quarter Outer 13835 Х Panel Transfer Finishing Rear Vertical Upper 13835 44 Rear Quarter Outer Х Panel Transfer Finishing Rear Vertical Lower 45 Front of Rear Wheel 13835 Х Rear Wheel **Opening Outer Panel** Opening Transfer Finishing 46 Rear of Rear Wheel 13835 Х Х Rear Quarter Outer **Opening Outer Panel** Panel Transfer Transfer Finishing Finishing Rear Vertical Lower 47 Rear Quarter Win-11 Х Rear Quarter Window Reveal Front dow Reveal Upper 48 Rear Quarter Win-11 х dow Reveal Upper 49 Rear of Rear Quarter 13400, 13800 Х Rear Quarter Outer Panel (Except 35 and Extension 80 Styles) 50 Rear Compartment 13600 Х Lid' Outer Panel 51 Rear End Panel All Х Emblem and/or Name Plate 52 Rear End Panel 13600 Х Upper 13800 53 Rear End Panel 13400, Х Lower 13600, 13800 54 Back Window All (Except Х Reveal Upper 35, 67) 55 Back Window All (Except Х Back Window Reveal Lower 35, 67) Reveal Upper 56 Back Body Opening 35 Back Body Opening Tailgate Win-Х Upper Reveal dow Glass Run Side Reveal Channel