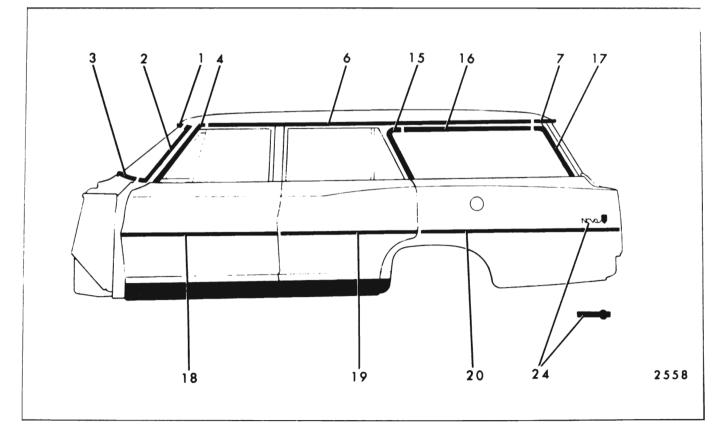

### 17-16 EXTERIOR MOLDINGS

|     |                                           |                        | FIGUR  | CO 1(-1                            | 5 THROU                                           |                                       | 51                                   |                                                                |                                                                        |
|-----|-------------------------------------------|------------------------|--------|------------------------------------|---------------------------------------------------|---------------------------------------|--------------------------------------|----------------------------------------------------------------|------------------------------------------------------------------------|
| Key | Molding Name                              | Series<br>or<br>Styles | Screws | Spring<br>(Self-<br>Re-<br>tained) | Snap-On<br>Clips<br>or Re-<br>tainers<br>On Panel | Snap-<br>On<br>Clips<br>On<br>Molding | Studs<br>With<br>Attach-<br>ing Nuts | Engages With<br>Other Moldings                                 | Remove<br>Hardware<br>Or Trim                                          |
| 1   | Windshield Reveal<br>Upper                | All                    |        |                                    | ×                                                 |                                       |                                      | Windshield Reveal<br>Side                                      |                                                                        |
| 2   | Windshield Reveal<br>Side                 | All                    |        |                                    | x                                                 |                                       |                                      | Windshield Reveal<br>Lower                                     |                                                                        |
| 3   | Windshield Reveal<br>Lower                | All                    | ×      |                                    |                                                   |                                       |                                      |                                                                | Cowl Air In-<br>take Grille                                            |
| 4   | Windshield Pillar<br>Drip                 | All<br>(Except 67)     | ×      |                                    |                                                   |                                       |                                      |                                                                | Windshield<br>Pillar Weather-<br>strip and<br>Weatherstrip<br>Retainer |
| 5   | Windshield Pillar<br>Finishing            | 67                     | ×      |                                    |                                                   |                                       |                                      |                                                                | Windshield<br>Pillar Weather-<br>strip and<br>Weatherstrip<br>Retainer |
| 6   | Windshield Header                         | 67                     | ×      |                                    |                                                   |                                       |                                      | Windshield Pillar<br>Finishing Wind-<br>shield Upper<br>Reveal | Rr. View Mirror<br>Support. Sun-<br>shade Support                      |
| 7   | Roof Drip Scalp                           | 11,39,69,87            |        | x                                  |                                                   | -                                     |                                      | Windshield Pillar<br>Drip                                      |                                                                        |
| 8   | Roof Drip Molding<br>Scalp Front          | 35,45,47               |        | х                                  |                                                   |                                       |                                      | Windshield Pillar<br>Drip                                      |                                                                        |
| 9   | Roof Drip Molding<br>Scalp Rear           | 35,45,47               |        | x                                  |                                                   |                                       |                                      | Roof Drip Molding<br>Scalp Front                               |                                                                        |
| 10  | Front Door Window<br>Frame Scalp Front    | 11,35,45,69            |        | ×                                  |                                                   |                                       |                                      |                                                                |                                                                        |
| 11  | Front Door Window<br>Frame Scalp Upper    | 11,35,45,69            |        | ×                                  |                                                   |                                       |                                      | Front Door Window<br>Frame Scalp Front                         |                                                                        |
| 12  | Front Door Window<br>Frame Scalp Rear     | 11,35,45,69            |        | x                                  |                                                   |                                       |                                      | Front Door Window<br>Frame ScalpUpper                          |                                                                        |
| 13  | Front Door Window<br>BeltReveal (at Vent) | All                    | x      |                                    |                                                   |                                       |                                      |                                                                | Front Door<br>Vent. Assembly                                           |
| 14  | Front Door Window<br>Belt Reveal          | 16647                  | ×      |                                    | ×                                                 |                                       |                                      | Front Door Window<br>Belt Reveal (at<br>∨ent)                  | Rubber Bumper<br>on Front Door<br>Window Lower<br>Stop                 |

## CHEVROLET "B" BODIES - 15000 AND 16000 SERIES

FIGURES 17-15 THROUGH 17-27

| Key | Molding Name                                        | Series<br>or<br>Styles              | Screws | Spring<br>(Self-<br>Re-<br>tained) | Snap-On<br>Clips<br>or Re-<br>tainers<br>On Panel | Snap-<br>On<br>Clips<br>On<br>Molding | Studs<br>With<br>Attach-<br>ing Nuts | Engages With<br>Other Moldings                              | Remove<br>Hardware<br>Or Trim         |
|-----|-----------------------------------------------------|-------------------------------------|--------|------------------------------------|---------------------------------------------------|---------------------------------------|--------------------------------------|-------------------------------------------------------------|---------------------------------------|
| 15  | Rear Door Window<br>Frame Scalp Front               | 35,45,69                            |        | x                                  |                                                   |                                       |                                      | Rear Door Window<br>Frame Scalp Upper                       |                                       |
| 16  | Rear Door Window<br>Frame Scalp Upper               | 35,45,69                            |        | x                                  |                                                   |                                       |                                      | Rear Door Window<br>Frame Scalp Rear<br>(35,45 Styles Only) |                                       |
| 17  | Rear Door Window<br>Frame Scalp Rear                | 35,45                               |        | x                                  |                                                   |                                       |                                      |                                                             |                                       |
| 18  | Rear Quarter Window<br>Reveal Front                 | 11                                  |        |                                    | х                                                 |                                       |                                      | Rear Quarter<br>Window Reveal<br>Upper                      |                                       |
| 19  | Rear Quarter Window<br>Reveal Upper                 | 11                                  | ×      |                                    |                                                   |                                       |                                      |                                                             |                                       |
| 20  | Rear Quarter Window<br>Belt Reveal                  | 16647                               | ×      |                                    | х                                                 |                                       |                                      |                                                             | Rear Quarter<br>Window Lower<br>Stop  |
| 21  | Rear Quarter Window<br>Reveal Upper                 | 35,45                               |        |                                    | х                                                 |                                       |                                      | Rear Quarter Win-<br>dow Reveal Lower<br>Escutcheon         |                                       |
| 22  | Rear Quarter Window<br>Reveal Lower                 | 35,45                               |        |                                    | x                                                 |                                       |                                      | Rear Quarter Win-<br>dow Reveal Upper                       |                                       |
| 23  | Rear Quarter Window<br>Reveal Lower Es–<br>cutcheon | 35,45                               |        |                                    | х                                                 |                                       |                                      |                                                             |                                       |
| 24  | Rear Quarter Belt<br>Reveal                         | 11,39,47,69,87                      |        |                                    | х                                                 |                                       | х                                    |                                                             | Headlining at<br>Rear Quarter<br>Area |
| 25  | Rear Quarter Belt<br>Pinchweld Finishing            | 67                                  | х      |                                    |                                                   | x                                     |                                      |                                                             |                                       |
| 26  | Front Door Outer<br>Panel                           | 15600,16400<br>16639,16647          | х      |                                    | x                                                 |                                       |                                      |                                                             |                                       |
| 27  | Rear Door Outer<br>Panel                            | 15600,16400<br>16639                | x      |                                    | ×                                                 |                                       |                                      |                                                             |                                       |
| 28  | Rear Quarter Outer<br>Panel                         | 15611                               |        |                                    | x                                                 |                                       | ×                                    |                                                             | Rear Quarter<br>Trim Pad              |
|     |                                                     | 15669<br>15635–45 Rt<br>15635–45 Lt |        |                                    | x<br>x<br>x                                       |                                       | X<br>X                               |                                                             | Rear Quarter<br>Trim                  |
| 29  | Front of Rear Wheel<br>Opening                      | 16400<br>16639-87                   | ×      |                                    | x                                                 |                                       | x                                    |                                                             |                                       |