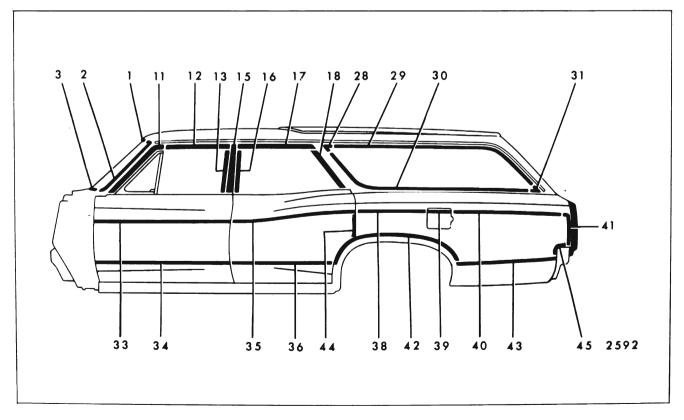

#### CHEVROLET "A" BODIES - 13000 SERIES FIGURES 17-4 THROUGH 17-14

|     |                                                          |                        |        |                                    | 4 THROU                                           |                                       |                                      |                                                                             |                                             |
|-----|----------------------------------------------------------|------------------------|--------|------------------------------------|---------------------------------------------------|---------------------------------------|--------------------------------------|-----------------------------------------------------------------------------|---------------------------------------------|
| Кеу | Molding Name                                             | Series<br>or<br>Styles | Screws | Spring<br>(Self-<br>Re-<br>tained) | Snap-On<br>Clips<br>or Re-<br>tainers<br>On Panel | Snap-<br>On<br>Clips<br>On<br>Molding | Studs<br>With<br>Attach-<br>ing Nuts | Engages With<br>Other Moldings                                              | Remove<br>Hardware<br>Or Trim               |
| 29  | Rear Quarter<br>Pinchweld Belt<br>Finishing Front        | 80                     |        |                                    | x                                                 |                                       | x                                    | Rear Quarter<br>Pinchweld Belt<br>Finishing Rear                            | Rear Quarter<br>Inner Access<br>Hole Cover  |
| 30  | Rear Quarter<br>Pinchweld Belt<br>Finishing Rear         | 80                     |        |                                    | ×                                                 |                                       | x                                    | Rear Quarter<br>Pinchweld Belt<br>Finishing Front                           | Rear Quarter<br>Inner Access<br>Hole Cover  |
| 31  | Front Door Outer<br>Panel                                | 13600                  | ×      |                                    | x                                                 |                                       |                                      |                                                                             |                                             |
| 32  | Rear Door Outer<br>Panel                                 | 13600                  | ×      |                                    | ×                                                 |                                       |                                      |                                                                             |                                             |
| 33  | Front of R <b>ear</b><br>Wheel Opening                   | 13600                  | ×      |                                    | ×                                                 |                                       | x                                    |                                                                             |                                             |
| 34  | Rear Wheel Opening                                       | 13800                  | ×      |                                    |                                                   |                                       |                                      |                                                                             |                                             |
| 35  | Rear of Rear                                             | 13635-80               |        |                                    |                                                   | x                                     |                                      |                                                                             |                                             |
|     | Wheel Opening                                            | 13617-39-<br>67-69     |        |                                    |                                                   | x                                     | x                                    |                                                                             |                                             |
| 36  | Rear Quarter Outer<br>Panel Emblem and/<br>or Name Plate | AII                    |        |                                    |                                                   |                                       | X                                    |                                                                             | Rear Quarter<br>Trim (35–80<br>Styles Only) |
| 37  | Front Door Outer<br>Panel Transfer<br>Finishing Upper    | 13835                  | ×      |                                    | x                                                 |                                       |                                      |                                                                             |                                             |
| 38  | Front Door Outer<br>Panel Transfer<br>Finishing Lower    | 13835                  | ×      |                                    | x                                                 |                                       |                                      |                                                                             |                                             |
| 39  | Rear Door Outer<br>Panel Transfer<br>Finishing Upper     | 13835                  | ×      |                                    | x                                                 |                                       |                                      |                                                                             |                                             |
| 40  | Rear Door Outer<br>Panel Transfer<br>Finishing Lower     | 13835                  | ×      |                                    | x                                                 |                                       |                                      |                                                                             |                                             |
| 41  | Rear Quarter Outer<br>Panel Transfer<br>Finishing Front  | 13835                  | ×      |                                    |                                                   |                                       |                                      |                                                                             |                                             |
|     | Rear Quarter Outer<br>Panel Transfer<br>Finishing Upper  | 13835                  | ×      |                                    | x                                                 |                                       |                                      | Rear Quarter<br>Outer Panel<br>Transfer Finishing<br>Rear Vertical<br>Upper |                                             |

#### Snap-On Snap~ Spring Studs Clips Series On Remove (Self-With Engages With or Re-Molding Name Screws Clips Hardware Key or Re-Attach-Other Moldings Styles tainers On Or Trim tained) ing Nuts On Panel Molding 43 Rear Quarter Outer 13835 Х Panel Transfer Finishing Rear Vertical Upper 13835 44 Rear Quarter Outer Х Panel Transfer Finishing Rear Vertical Lower 45 Front of Rear Wheel 13835 Х Rear Wheel **Opening Outer Panel** Opening Transfer Finishing 46 Rear of Rear Wheel 13835 Х Х Rear Quarter Outer **Opening Outer Panel** Panel Transfer Transfer Finishing Finishing Rear Vertical Lower 47 Rear Quarter Win-11 Х Rear Quarter Window Reveal Front dow Reveal Upper 48 Rear Quarter Win-11 х dow Reveal Upper 49 Rear of Rear Quarter 13400, 13800 Х Rear Quarter Outer Panel (Except 35 and Extension 80 Styles) 50 Rear Compartment 13600 Х Lid' Outer Panel 51 Rear End Panel All Х Emblem and/or Name Plate 52 Rear End Panel 13600 Х Upper 13800 53 Rear End Panel 13400, Х Lower 13600, 13800 54 Back Window All (Except Х Reveal Upper 35, 67) 55 Back Window All (Except Х Back Window Reveal Lower 35, 67) Reveal Upper 56 Back Body Opening 35 Back Body Opening Tailgate Win-Х Upper Reveal dow Glass Run Side Reveal Channel