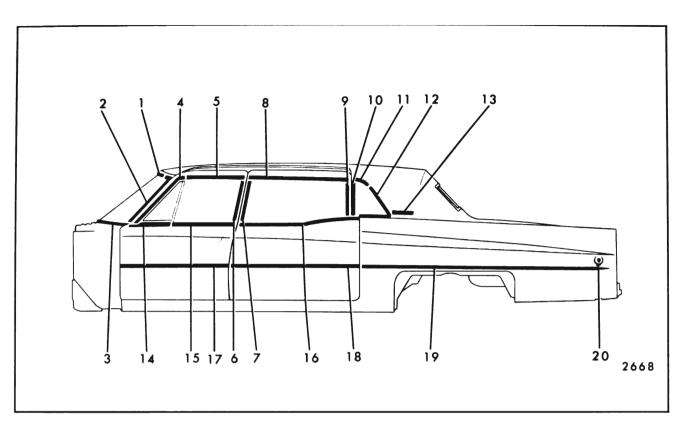

### 17-16 EXTERIOR MOLDINGS

|     |                                           |                        | FIGUR  | CO 1(-1                            | 5 THROU                                           |                                       | 51                                   |                                                                |                                                                        |
|-----|-------------------------------------------|------------------------|--------|------------------------------------|---------------------------------------------------|---------------------------------------|--------------------------------------|----------------------------------------------------------------|------------------------------------------------------------------------|
| Key | Molding Name                              | Series<br>or<br>Styles | Screws | Spring<br>(Self-<br>Re-<br>tained) | Snap-On<br>Clips<br>or Re-<br>tainers<br>On Panel | Snap-<br>On<br>Clips<br>On<br>Molding | Studs<br>With<br>Attach-<br>ing Nuts | Engages With<br>Other Moldings                                 | Remove<br>Hardware<br>Or Trim                                          |
| 1   | Windshield Reveal<br>Upper                | All                    |        |                                    | ×                                                 |                                       |                                      | Windshield Reveal<br>Side                                      |                                                                        |
| 2   | Windshield Reveal<br>Side                 | All                    |        |                                    | x                                                 |                                       |                                      | Windshield Reveal<br>Lower                                     |                                                                        |
| 3   | Windshield Reveal<br>Lower                | All                    | ×      |                                    |                                                   |                                       |                                      |                                                                | Cowl Air In-<br>take Grille                                            |
| 4   | Windshield Pillar<br>Drip                 | All<br>(Except 67)     | ×      |                                    |                                                   |                                       |                                      |                                                                | Windshield<br>Pillar Weather-<br>strip and<br>Weatherstrip<br>Retainer |
| 5   | Windshield Pillar<br>Finishing            | 67                     | ×      |                                    |                                                   |                                       |                                      |                                                                | Windshield<br>Pillar Weather-<br>strip and<br>Weatherstrip<br>Retainer |
| 6   | Windshield Header                         | 67                     | ×      |                                    |                                                   |                                       |                                      | Windshield Pillar<br>Finishing Wind-<br>shield Upper<br>Reveal | Rr. View Mirror<br>Support. Sun-<br>shade Support                      |
| 7   | Roof Drip Scalp                           | 11,39,69,87            |        | x                                  |                                                   | -                                     |                                      | Windshield Pillar<br>Drip                                      |                                                                        |
| 8   | Roof Drip Molding<br>Scalp Front          | 35,45,47               |        | х                                  |                                                   |                                       |                                      | Windshield Pillar<br>Drip                                      |                                                                        |
| 9   | Roof Drip Molding<br>Scalp Rear           | 35,45,47               |        | x                                  |                                                   |                                       |                                      | Roof Drip Molding<br>Scalp Front                               |                                                                        |
| 10  | Front Door Window<br>Frame Scalp Front    | 11,35,45,69            |        | ×                                  |                                                   |                                       |                                      |                                                                |                                                                        |
| 11  | Front Door Window<br>Frame Scalp Upper    | 11,35,45,69            |        | ×                                  |                                                   |                                       |                                      | Front Door Window<br>Frame Scalp Front                         |                                                                        |
| 12  | Front Door Window<br>Frame Scalp Rear     | 11,35,45,69            |        | x                                  |                                                   |                                       |                                      | Front Door Window<br>Frame ScalpUpper                          |                                                                        |
| 13  | Front Door Window<br>BeltReveal (at Vent) | All                    | x      |                                    |                                                   |                                       |                                      |                                                                | Front Door<br>Vent. Assembly                                           |
| 14  | Front Door Window<br>Belt Reveal          | 16647                  | ×      |                                    | ×                                                 |                                       |                                      | Front Door Window<br>Belt Reveal (at<br>∨ent)                  | Rubber Bumper<br>on Front Door<br>Window Lower<br>Stop                 |

## CHEVROLET "B" BODIES - 15000 AND 16000 SERIES

FIGURES 17-15 THROUGH 17-27

| Key | Molding Name                                        | Series<br>or<br>Styles              | Screws | Spring<br>(Self-<br>Re-<br>tained) | Snap-On<br>Clips<br>or Re-<br>tainers<br>On Panel | Snap-<br>On<br>Clips<br>On<br>Molding | Studs<br>With<br>Attach-<br>ing Nuts | Engages With<br>Other Moldings                              | Remove<br>Hardware<br>Or Trim         |
|-----|-----------------------------------------------------|-------------------------------------|--------|------------------------------------|---------------------------------------------------|---------------------------------------|--------------------------------------|-------------------------------------------------------------|---------------------------------------|
| 15  | Rear Door Window<br>Frame Scalp Front               | 35,45,69                            |        | x                                  |                                                   |                                       |                                      | Rear Door Window<br>Frame Scalp Upper                       |                                       |
| 16  | Rear Door Window<br>Frame Scalp Upper               | 35,45,69                            |        | x                                  |                                                   |                                       |                                      | Rear Door Window<br>Frame Scalp Rear<br>(35,45 Styles Only) |                                       |
| 17  | Rear Door Window<br>Frame Scalp Rear                | 35,45                               |        | x                                  |                                                   |                                       |                                      |                                                             |                                       |
| 18  | Rear Quarter Window<br>Reveal Front                 | 11                                  |        |                                    | х                                                 |                                       |                                      | Rear Quarter<br>Window Reveal<br>Upper                      |                                       |
| 19  | Rear Quarter Window<br>Reveal Upper                 | 11                                  | ×      |                                    |                                                   |                                       |                                      |                                                             |                                       |
| 20  | Rear Quarter Window<br>Belt Reveal                  | 16647                               | ×      |                                    | х                                                 |                                       |                                      |                                                             | Rear Quarter<br>Window Lower<br>Stop  |
| 21  | Rear Quarter Window<br>Reveal Upper                 | 35,45                               |        |                                    | х                                                 |                                       |                                      | Rear Quarter Win-<br>dow Reveal Lower<br>Escutcheon         |                                       |
| 22  | Rear Quarter Window<br>Reveal Lower                 | 35,45                               |        |                                    | x                                                 |                                       |                                      | Rear Quarter Win-<br>dow Reveal Upper                       |                                       |
| 23  | Rear Quarter Window<br>Reveal Lower Es–<br>cutcheon | 35,45                               |        |                                    | х                                                 |                                       |                                      |                                                             |                                       |
| 24  | Rear Quarter Belt<br>Reveal                         | 11,39,47,69,87                      |        |                                    | х                                                 |                                       | х                                    |                                                             | Headlining at<br>Rear Quarter<br>Area |
| 25  | Rear Quarter Belt<br>Pinchweld Finishing            | 67                                  | х      |                                    |                                                   | x                                     |                                      |                                                             |                                       |
| 26  | Front Door Outer<br>Panel                           | 15600,16400<br>16639,16647          | х      |                                    | x                                                 |                                       |                                      |                                                             |                                       |
| 27  | Rear Door Outer<br>Panel                            | 15600,16400<br>16639                | x      |                                    | ×                                                 |                                       |                                      |                                                             |                                       |
| 28  | Rear Quarter Outer<br>Panel                         | 15611                               |        |                                    | x                                                 |                                       | ×                                    |                                                             | Rear Quarter<br>Trim Pad              |
|     |                                                     | 15669<br>15635–45 Rt<br>15635–45 Lt |        |                                    | x<br>x<br>x                                       |                                       | X<br>X                               |                                                             | Rear Quarter<br>Trim                  |
| 29  | Front of Rear Wheel<br>Opening                      | 16400<br>16639-87                   | ×      |                                    | x                                                 |                                       | x                                    |                                                             |                                       |