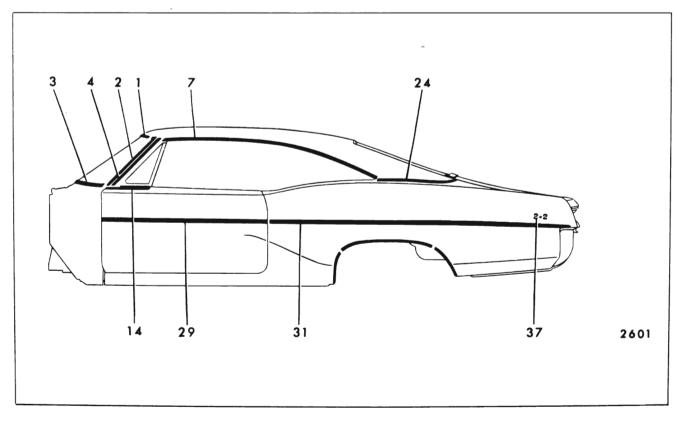

#### CHEVROLET "A" BODIES - 13000 SERIES FIGURES 17-4 THROUGH 17-14

| Key | Molding Name                           | Series<br>or<br>Styles | Screws | Spring<br>(Self-<br>Re-<br>tained) | Snap-On<br>Clips<br>or Re-<br>tainers<br>On Panel | Snap-<br>On<br>Clips<br>On<br>Molding | Studs<br>With<br>Attach-<br>ing Nuts | Engages With<br>Other Moldings         | Remove<br>Hardware<br>Or Trim                                                                |
|-----|----------------------------------------|------------------------|--------|------------------------------------|---------------------------------------------------|---------------------------------------|--------------------------------------|----------------------------------------|----------------------------------------------------------------------------------------------|
| 1   | Windshield Reveal<br>Upper             | All                    |        |                                    | x                                                 |                                       |                                      |                                        |                                                                                              |
| 2   | Windshield Reveal<br>Side              | All                    |        |                                    | x                                                 |                                       |                                      | Windshield Reveal<br>Upper             |                                                                                              |
| 3   | Windshield Reveal<br>Lower             | All                    |        |                                    | x                                                 |                                       |                                      | Windshield Reveal<br>Side              |                                                                                              |
| 4   | Windshield Pillar<br>Finishing         | 17, 67, 80             | ×      |                                    |                                                   |                                       |                                      |                                        | Windshield<br>PillarWeather-<br>strip and<br>Weatherstrip<br>Retainer                        |
| 5   | Windshield Header<br>Center            | 67                     | ×      |                                    |                                                   |                                       |                                      | Windshield Header<br>Side              | Rear View<br>Mirror Support                                                                  |
| 6   | Windshield Header<br>Side              | 67                     | x      |                                    |                                                   |                                       |                                      | Windshield Reveal<br>Upper and Sides   | Sunshade<br>Support Wind-<br>shield Pillar<br>Weatherstrip<br>and Weather-<br>strip Retainer |
| 7   | Roof Drip Molding<br>Front Scalp       | 35, 39                 |        | ×                                  |                                                   |                                       |                                      | Roof Drip Molding<br>Scalp Escutcheon  |                                                                                              |
| 8   | Roof Drip Molding<br>Scalp Escutcheon  | 35, 39                 |        | x                                  |                                                   |                                       |                                      |                                        |                                                                                              |
| 9   | Roof Drip Molding<br>Rear Scalp        | 35, 39                 |        | x                                  |                                                   |                                       |                                      | Roof Drip Molding<br>Scalp Escutcheon  |                                                                                              |
| 10  | Roof Drip Molding<br>Scalp             | 11, 17, 69, 80         |        | x                                  |                                                   |                                       |                                      |                                        |                                                                                              |
| 11  | Front Door Window<br>Frame Front Scalp | 35, 69, 80             |        | ×                                  |                                                   | i<br>i                                |                                      |                                        |                                                                                              |
| 12  | Front Door Window<br>Frame Upper Scalp | 35, 69, 80             |        | x                                  |                                                   |                                       |                                      | Front Door Window<br>Frame Front Scalp |                                                                                              |
| 13  | Front Door Window<br>Frame Rear Scalp  | 35, 69                 |        | x                                  |                                                   |                                       |                                      | Front Door Window<br>Frame Upper Scalp |                                                                                              |
| 14  | Center Pillar Scalp                    | 35, 69                 | ×      |                                    |                                                   |                                       |                                      |                                        |                                                                                              |
| 15  | Rear Door Window<br>Frame Front Scalp  | 35, 69                 |        | ×                                  |                                                   |                                       |                                      | Rear Door Window<br>Frame Upper Scalp  |                                                                                              |
| 16  | Rear Door Window<br>Frame Upper Scalp  | 35, 69                 |        | ×                                  |                                                   |                                       |                                      | Rear Door Window<br>Frame Rear Scalp   |                                                                                              |

|     |                                                            |                        | FIGUE  | RES 17-                            | 4 THROU                                           | JGH 17-                               | 14                                   |                                                                         |                                                                              |
|-----|------------------------------------------------------------|------------------------|--------|------------------------------------|---------------------------------------------------|---------------------------------------|--------------------------------------|-------------------------------------------------------------------------|------------------------------------------------------------------------------|
| Key | Molding Name                                               | Series<br>or<br>Styles | Screws | Spring<br>(Self-<br>Re-<br>tained) | Snap-On<br>Clips<br>or Re-<br>tainers<br>On Panel | Snap-<br>On<br>Clips<br>On<br>Molding | Studs<br>With<br>Attach-<br>ing Nuts | Engages With<br>Other Moldings                                          | Remove<br>Hardware<br>Or Trim                                                |
| 17  | Rear Door Window<br>Frame Rear Scalp                       | 35                     |        | x                                  |                                                   |                                       |                                      |                                                                         |                                                                              |
| 18  | Rear Quarter Belt<br>Reveal                                | 11, 39, 69             |        |                                    | ×                                                 | х                                     | х                                    |                                                                         |                                                                              |
| 19  | Rear Quarter Belt<br>Outer Reveal                          | 17                     |        |                                    | ×                                                 |                                       | x                                    |                                                                         |                                                                              |
| 20  | Rear Quarter Belt<br>Inner Reveal                          | 17                     |        |                                    | х                                                 |                                       | х                                    | Rear Quarter Belt<br>Outer Reveal                                       |                                                                              |
| 21  | Rear Quarter<br>Pinchweld Finishing                        | 67                     | ×      |                                    | х                                                 |                                       |                                      |                                                                         | Rear Quarter<br>and Rear End<br>Trimsticks                                   |
| 22  | Rear Quarter Win-<br>dow Reveal Upper<br>Corner Excutcheon | 35                     |        |                                    | x                                                 |                                       |                                      |                                                                         | Loosen Rear<br>Quarter Win-<br>dow Reveal<br>Upper and<br>Lower at<br>Corner |
| 23  | Rear Quarter Win-<br>dow Reveal Upper                      | <sup>-</sup> 35        |        |                                    | ×                                                 | -                                     |                                      | Rear Quarter Win-<br>dow Reveal Upper<br>and Lower Corner<br>Escutcheon |                                                                              |
| 24  | Rear Quarter Win-<br>dow Reveal Lower                      | 35                     |        |                                    | ×                                                 |                                       |                                      | Rear Quarter Win-<br>dow Reveal Upper<br>and Lower Corner<br>Escutcheon |                                                                              |
| 25  | Rear Quarter Win-<br>dow Reveal Lower<br>Corner Escutcheon | 35                     |        |                                    | ×                                                 |                                       |                                      |                                                                         | Loosen Rear<br>Quarter Win-<br>dow Reveal<br>Upper and<br>Lower at<br>Corner |
| 26  | Roof Panel Rear<br>Finishing                               | 80                     |        |                                    |                                                   |                                       | x                                    | Back Window<br>Side Finishing                                           | Finishing<br>Lace Dome<br>Lamp Rear<br>of Head-<br>lining                    |
| 27  | Back Window Side<br>Finishing                              | 80                     |        |                                    |                                                   |                                       | ×                                    | Rear Quarter<br>Pinchweld Belt<br>Finishing Front                       | Finishing<br>Lace, Side<br>Foundation                                        |
| 28  | Body Lock Pillar<br>Belt Reveal                            | 80                     |        |                                    |                                                   | ×                                     |                                      |                                                                         |                                                                              |