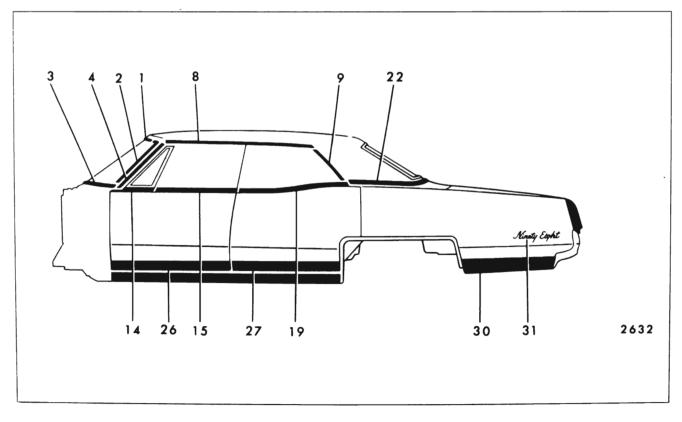

#### CHEVROLET "A" BODIES - 13000 SERIES FIGURES 17-4 THROUGH 17-14

| Key | Molding Name                           | Series<br>or<br>Styles | Screws | Spring<br>(Self-<br>Re-<br>tained) | Snap-On<br>Clips<br>or Re-<br>tainers<br>On Panel | Snap-<br>On<br>Clips<br>On<br>Molding | Studs<br>With<br>Attach-<br>ing Nuts | Engages With<br>Other Moldings         | Remove<br>Hardware<br>Or Trim                                                                |
|-----|----------------------------------------|------------------------|--------|------------------------------------|---------------------------------------------------|---------------------------------------|--------------------------------------|----------------------------------------|----------------------------------------------------------------------------------------------|
| 1   | Windshield Reveal<br>Upper             | All                    |        |                                    | x                                                 |                                       |                                      |                                        |                                                                                              |
| 2   | Windshield Reveal<br>Side              | All                    |        |                                    | x                                                 |                                       |                                      | Windshield Reveal<br>Upper             |                                                                                              |
| 3   | Windshield Reveal<br>Lower             | All                    |        |                                    | x                                                 |                                       |                                      | Windshield Reveal<br>Side              |                                                                                              |
| 4   | Windshield Pillar<br>Finishing         | 17, 67, 80             | ×      |                                    |                                                   |                                       |                                      |                                        | Windshield<br>PillarWeather-<br>strip and<br>Weatherstrip<br>Retainer                        |
| 5   | Windshield Header<br>Center            | 67                     | ×      |                                    |                                                   |                                       |                                      | Windshield Header<br>Side              | Rear View<br>Mirror Support                                                                  |
| 6   | Windshield Header<br>Side              | 67                     | x      |                                    |                                                   |                                       |                                      | Windshield Reveal<br>Upper and Sides   | Sunshade<br>Support Wind-<br>shield Pillar<br>Weatherstrip<br>and Weather-<br>strip Retainer |
| 7   | Roof Drip Molding<br>Front Scalp       | 35, 39                 |        | ×                                  |                                                   |                                       |                                      | Roof Drip Molding<br>Scalp Escutcheon  |                                                                                              |
| 8   | Roof Drip Molding<br>Scalp Escutcheon  | 35, 39                 |        | x                                  |                                                   |                                       |                                      |                                        |                                                                                              |
| 9   | Roof Drip Molding<br>Rear Scalp        | 35, 39                 |        | x                                  |                                                   |                                       |                                      | Roof Drip Molding<br>Scalp Escutcheon  |                                                                                              |
| 10  | Roof Drip Molding<br>Scalp             | 11, 17, 69, 80         |        | x                                  |                                                   |                                       |                                      |                                        |                                                                                              |
| 11  | Front Door Window<br>Frame Front Scalp | 35, 69, 80             |        | ×                                  |                                                   | i<br>i                                |                                      |                                        |                                                                                              |
| 12  | Front Door Window<br>Frame Upper Scalp | 35, 69, 80             |        | x                                  |                                                   |                                       |                                      | Front Door Window<br>Frame Front Scalp |                                                                                              |
| 13  | Front Door Window<br>Frame Rear Scalp  | 35, 69                 |        | x                                  |                                                   |                                       |                                      | Front Door Window<br>Frame Upper Scalp |                                                                                              |
| 14  | Center Pillar Scalp                    | 35, 69                 | ×      |                                    |                                                   |                                       |                                      |                                        |                                                                                              |
| 15  | Rear Door Window<br>Frame Front Scalp  | 35, 69                 |        | ×                                  |                                                   |                                       |                                      | Rear Door Window<br>Frame Upper Scalp  |                                                                                              |
| 16  | Rear Door Window<br>Frame Upper Scalp  | 35, 69                 |        | ×                                  |                                                   |                                       |                                      | Rear Door Window<br>Frame Rear Scalp   |                                                                                              |

|     |                                                            |                        | FIGUE  | RES 17-                            | 4 THROU                                           | JGH 17-                               | 14                                   |                                                                         |                                                                              |
|-----|------------------------------------------------------------|------------------------|--------|------------------------------------|---------------------------------------------------|---------------------------------------|--------------------------------------|-------------------------------------------------------------------------|------------------------------------------------------------------------------|
| Key | Molding Name                                               | Series<br>or<br>Styles | Screws | Spring<br>(Self-<br>Re-<br>tained) | Snap-On<br>Clips<br>or Re-<br>tainers<br>On Panel | Snap-<br>On<br>Clips<br>On<br>Molding | Studs<br>With<br>Attach-<br>ing Nuts | Engages With<br>Other Moldings                                          | Remove<br>Hardware<br>Or Trim                                                |
| 17  | Rear Door Window<br>Frame Rear Scalp                       | 35                     |        | x                                  |                                                   |                                       |                                      |                                                                         |                                                                              |
| 18  | Rear Quarter Belt<br>Reveal                                | 11, 39, 69             |        |                                    | ×                                                 | х                                     | х                                    |                                                                         |                                                                              |
| 19  | Rear Quarter Belt<br>Outer Reveal                          | 17                     |        |                                    | ×                                                 |                                       | x                                    |                                                                         |                                                                              |
| 20  | Rear Quarter Belt<br>Inner Reveal                          | 17                     |        |                                    | х                                                 |                                       | х                                    | Rear Quarter Belt<br>Outer Reveal                                       |                                                                              |
| 21  | Rear Quarter<br>Pinchweld Finishing                        | 67                     | ×      |                                    | х                                                 |                                       |                                      |                                                                         | Rear Quarter<br>and Rear End<br>Trimsticks                                   |
| 22  | Rear Quarter Win-<br>dow Reveal Upper<br>Corner Excutcheon | 35                     |        |                                    | x                                                 |                                       |                                      |                                                                         | Loosen Rear<br>Quarter Win-<br>dow Reveal<br>Upper and<br>Lower at<br>Corner |
| 23  | Rear Quarter Win-<br>dow Reveal Upper                      | <sup>-</sup> 35        |        |                                    | ×                                                 | -                                     |                                      | Rear Quarter Win-<br>dow Reveal Upper<br>and Lower Corner<br>Escutcheon |                                                                              |
| 24  | Rear Quarter Win-<br>dow Reveal Lower                      | 35                     |        |                                    | ×                                                 |                                       |                                      | Rear Quarter Win-<br>dow Reveal Upper<br>and Lower Corner<br>Escutcheon |                                                                              |
| 25  | Rear Quarter Win-<br>dow Reveal Lower<br>Corner Escutcheon | 35                     |        |                                    | ×                                                 |                                       |                                      |                                                                         | Loosen Rear<br>Quarter Win-<br>dow Reveal<br>Upper and<br>Lower at<br>Corner |
| 26  | Roof Panel Rear<br>Finishing                               | 80                     |        |                                    |                                                   |                                       | x                                    | Back Window<br>Side Finishing                                           | Finishing<br>Lace Dome<br>Lamp Rear<br>of Head-<br>lining                    |
| 27  | Back Window Side<br>Finishing                              | 80                     |        |                                    |                                                   |                                       | ×                                    | Rear Quarter<br>Pinchweld Belt<br>Finishing Front                       | Finishing<br>Lace, Side<br>Foundation                                        |
| 28  | Body Lock Pillar<br>Belt Reveal                            | 80                     |        |                                    |                                                   | ×                                     |                                      |                                                                         |                                                                              |

#### Snap-On Snap~ Spring Studs Clips Series On Remove (Self-With Engages With or Re-Molding Name Screws Clips Hardware Key or Re-Attach-Other Moldings Styles tainers On Or Trim tained) ing Nuts On Panel Molding 43 Rear Quarter Outer 13835 Х Panel Transfer Finishing Rear Vertical Upper 13835 44 Rear Quarter Outer Х Panel Transfer Finishing Rear Vertical Lower 45 Front of Rear Wheel 13835 Х Rear Wheel **Opening Outer Panel** Opening Transfer Finishing 46 Rear of Rear Wheel 13835 Х Х Rear Quarter Outer **Opening Outer Panel** Panel Transfer Transfer Finishing Finishing Rear Vertical Lower 47 Rear Quarter Win-11 Х Rear Quarter Window Reveal Front dow Reveal Upper 48 Rear Quarter Win-11 х dow Reveal Upper 49 Rear of Rear Quarter 13400, 13800 Х Rear Quarter Outer Panel (Except 35 and Extension 80 Styles) 50 Rear Compartment 13600 Х Lid' Outer Panel 51 Rear End Panel All Х Emblem and/or Name Plate 52 Rear End Panel 13600 Х Upper 13800 53 Rear End Panel 13400, Х Lower 13600, 13800 54 Back Window All (Except Х Reveal Upper 35, 67) 55 Back Window All (Except Х Back Window Reveal Lower 35, 67) Reveal Upper 56 Back Body Opening 35 Back Body Opening Tailgate Win-Х Upper Reveal dow Glass Run Side Reveal Channel