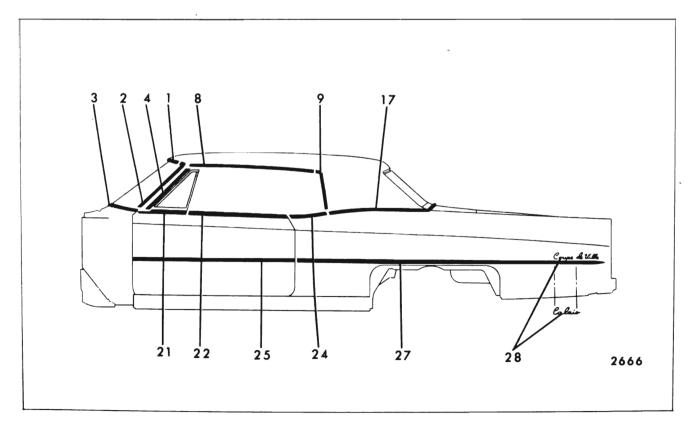

### 17-16 EXTERIOR MOLDINGS

|     |                                           |                        | FIGUR  | CO 1(-1                            | 5 THROU                                           |                                       | 51                                   |                                                                |                                                                        |
|-----|-------------------------------------------|------------------------|--------|------------------------------------|---------------------------------------------------|---------------------------------------|--------------------------------------|----------------------------------------------------------------|------------------------------------------------------------------------|
| Key | Molding Name                              | Series<br>or<br>Styles | Screws | Spring<br>(Self-<br>Re-<br>tained) | Snap-On<br>Clips<br>or Re-<br>tainers<br>On Panel | Snap-<br>On<br>Clips<br>On<br>Molding | Studs<br>With<br>Attach-<br>ing Nuts | Engages With<br>Other Moldings                                 | Remove<br>Hardware<br>Or Trim                                          |
| 1   | Windshield Reveal<br>Upper                | All                    |        |                                    | ×                                                 |                                       |                                      | Windshield Reveal<br>Side                                      |                                                                        |
| 2   | Windshield Reveal<br>Side                 | All                    |        |                                    | x                                                 |                                       |                                      | Windshield Reveal<br>Lower                                     |                                                                        |
| 3   | Windshield Reveal<br>Lower                | All                    | ×      |                                    |                                                   |                                       |                                      |                                                                | Cowl Air In-<br>take Grille                                            |
| 4   | Windshield Pillar<br>Drip                 | All<br>(Except 67)     | ×      |                                    |                                                   |                                       |                                      |                                                                | Windshield<br>Pillar Weather-<br>strip and<br>Weatherstrip<br>Retainer |
| 5   | Windshield Pillar<br>Finishing            | 67                     | ×      |                                    |                                                   |                                       |                                      |                                                                | Windshield<br>Pillar Weather-<br>strip and<br>Weatherstrip<br>Retainer |
| 6   | Windshield Header                         | 67                     | ×      |                                    |                                                   |                                       |                                      | Windshield Pillar<br>Finishing Wind-<br>shield Upper<br>Reveal | Rr. View Mirror<br>Support. Sun-<br>shade Support                      |
| 7   | Roof Drip Scalp                           | 11,39,69,87            |        | x                                  |                                                   | -                                     |                                      | Windshield Pillar<br>Drip                                      |                                                                        |
| 8   | Roof Drip Molding<br>Scalp Front          | 35,45,47               |        | х                                  |                                                   |                                       |                                      | Windshield Pillar<br>Drip                                      |                                                                        |
| 9   | Roof Drip Molding<br>Scalp Rear           | 35,45,47               |        | x                                  |                                                   |                                       |                                      | Roof Drip Molding<br>Scalp Front                               |                                                                        |
| 10  | Front Door Window<br>Frame Scalp Front    | 11,35,45,69            |        | ×                                  |                                                   |                                       |                                      |                                                                |                                                                        |
| 11  | Front Door Window<br>Frame Scalp Upper    | 11,35,45,69            |        | ×                                  |                                                   |                                       |                                      | Front Door Window<br>Frame Scalp Front                         |                                                                        |
| 12  | Front Door Window<br>Frame Scalp Rear     | 11,35,45,69            |        | x                                  |                                                   |                                       |                                      | Front Door Window<br>Frame ScalpUpper                          |                                                                        |
| 13  | Front Door Window<br>BeltReveal (at Vent) | All                    | x      |                                    |                                                   |                                       |                                      |                                                                | Front Door<br>Vent. Assembly                                           |
| 14  | Front Door Window<br>Belt Reveal          | 16647                  | ×      |                                    | ×                                                 |                                       |                                      | Front Door Window<br>Belt Reveal (at<br>∨ent)                  | Rubber Bumper<br>on Front Door<br>Window Lower<br>Stop                 |

## CHEVROLET "B" BODIES - 15000 AND 16000 SERIES

FIGURES 17-15 THROUGH 17-27

| Key | Molding Name                                        | Series<br>or<br>Styles              | Screws | Spring<br>(Self-<br>Re-<br>tained) | Snap-On<br>Clips<br>or Re-<br>tainers<br>On Panel | Snap-<br>On<br>Clips<br>On<br>Molding | Studs<br>With<br>Attach-<br>ing Nuts | Engages With<br>Other Moldings                              | Remove<br>Hardware<br>Or Trim         |
|-----|-----------------------------------------------------|-------------------------------------|--------|------------------------------------|---------------------------------------------------|---------------------------------------|--------------------------------------|-------------------------------------------------------------|---------------------------------------|
| 15  | Rear Door Window<br>Frame Scalp Front               | 35,45,69                            |        | x                                  |                                                   |                                       |                                      | Rear Door Window<br>Frame Scalp Upper                       |                                       |
| 16  | Rear Door Window<br>Frame Scalp Upper               | 35,45,69                            |        | x                                  |                                                   |                                       |                                      | Rear Door Window<br>Frame Scalp Rear<br>(35,45 Styles Only) |                                       |
| 17  | Rear Door Window<br>Frame Scalp Rear                | 35,45                               |        | x                                  |                                                   |                                       |                                      |                                                             |                                       |
| 18  | Rear Quarter Window<br>Reveal Front                 | 11                                  |        |                                    | х                                                 |                                       |                                      | Rear Quarter<br>Window Reveal<br>Upper                      |                                       |
| 19  | Rear Quarter Window<br>Reveal Upper                 | 11                                  | ×      |                                    |                                                   |                                       |                                      |                                                             |                                       |
| 20  | Rear Quarter Window<br>Belt Reveal                  | 16647                               | ×      |                                    | х                                                 |                                       |                                      |                                                             | Rear Quarter<br>Window Lower<br>Stop  |
| 21  | Rear Quarter Window<br>Reveal Upper                 | 35,45                               |        |                                    | х                                                 |                                       |                                      | Rear Quarter Win-<br>dow Reveal Lower<br>Escutcheon         |                                       |
| 22  | Rear Quarter Window<br>Reveal Lower                 | 35,45                               |        |                                    | x                                                 |                                       |                                      | Rear Quarter Win-<br>dow Reveal Upper                       |                                       |
| 23  | Rear Quarter Window<br>Reveal Lower Es–<br>cutcheon | 35,45                               |        |                                    | х                                                 |                                       |                                      |                                                             |                                       |
| 24  | Rear Quarter Belt<br>Reveal                         | 11,39,47,69,87                      |        |                                    | х                                                 |                                       | х                                    |                                                             | Headlining at<br>Rear Quarter<br>Area |
| 25  | Rear Quarter Belt<br>Pinchweld Finishing            | 67                                  | х      |                                    |                                                   | x                                     |                                      |                                                             |                                       |
| 26  | Front Door Outer<br>Panel                           | 15600,16400<br>16639,16647          | х      |                                    | x                                                 |                                       |                                      |                                                             |                                       |
| 27  | Rear Door Outer<br>Panel                            | 15600,16400<br>16639                | x      |                                    | ×                                                 |                                       |                                      |                                                             |                                       |
| 28  | Rear Quarter Outer<br>Panel                         | 15611                               |        |                                    | x                                                 |                                       | ×                                    |                                                             | Rear Quarter<br>Trim Pad              |
|     |                                                     | 15669<br>15635–45 Rt<br>15635–45 Lt |        |                                    | x<br>x<br>x                                       |                                       | X<br>X                               |                                                             | Rear Quarter<br>Trim                  |
| 29  | Front of Rear Wheel<br>Opening                      | 16400<br>16639-87                   | ×      |                                    | x                                                 |                                       | x                                    |                                                             |                                       |