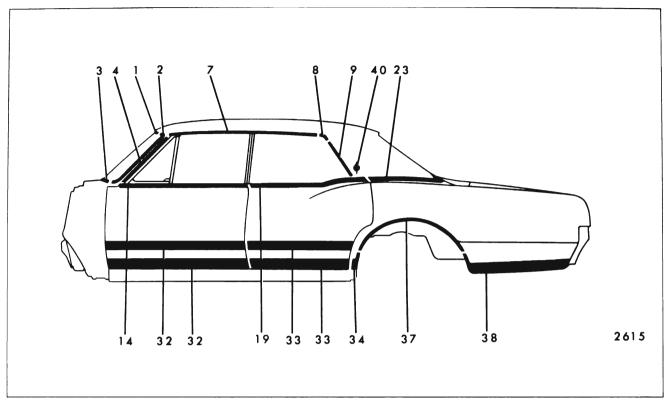

#### CHEVROLET "A" BODIES - 13000 SERIES FIGURES 17-4 THROUGH 17-14

| Key | Molding Name                           | Series<br>or<br>Styles | Screws | Spring<br>(Self-<br>Re-<br>tained) | Snap-On<br>Clips<br>or Re-<br>tainers<br>On Panel | Snap-<br>On<br>Clips<br>On<br>Molding | Studs<br>With<br>Attach-<br>ing Nuts | Engages With<br>Other Moldings         | Remove<br>Hardware<br>Or Trim                                                                |
|-----|----------------------------------------|------------------------|--------|------------------------------------|---------------------------------------------------|---------------------------------------|--------------------------------------|----------------------------------------|----------------------------------------------------------------------------------------------|
| 1   | Windshield Reveal<br>Upper             | All                    |        |                                    | x                                                 |                                       |                                      |                                        |                                                                                              |
| 2   | Windshield Reveal<br>Side              | All                    |        |                                    | x                                                 |                                       |                                      | Windshield Reveal<br>Upper             |                                                                                              |
| 3   | Windshield Reveal<br>Lower             | All                    |        |                                    | x                                                 |                                       |                                      | Windshield Reveal<br>Side              |                                                                                              |
| 4   | Windshield Pillar<br>Finishing         | 17, 67, 80             | ×      |                                    |                                                   |                                       |                                      |                                        | Windshield<br>PillarWeather-<br>strip and<br>Weatherstrip<br>Retainer                        |
| 5   | Windshield Header<br>Center            | 67                     | ×      |                                    |                                                   |                                       |                                      | Windshield Header<br>Side              | Rear View<br>Mirror Support                                                                  |
| 6   | Windshield Header<br>Side              | 67                     | x      |                                    |                                                   |                                       |                                      | Windshield Reveal<br>Upper and Sides   | Sunshade<br>Support Wind-<br>shield Pillar<br>Weatherstrip<br>and Weather-<br>strip Retainer |
| 7   | Roof Drip Molding<br>Front Scalp       | 35, 39                 |        | ×                                  |                                                   |                                       |                                      | Roof Drip Molding<br>Scalp Escutcheon  |                                                                                              |
| 8   | Roof Drip Molding<br>Scalp Escutcheon  | 35, 39                 |        | x                                  |                                                   |                                       |                                      |                                        |                                                                                              |
| 9   | Roof Drip Molding<br>Rear Scalp        | 35, 39                 |        | x                                  |                                                   |                                       |                                      | Roof Drip Molding<br>Scalp Escutcheon  |                                                                                              |
| 10  | Roof Drip Molding<br>Scalp             | 11, 17, 69, 80         |        | x                                  |                                                   |                                       |                                      |                                        |                                                                                              |
| 11  | Front Door Window<br>Frame Front Scalp | 35, 69, 80             |        | ×                                  |                                                   | i<br>i                                |                                      |                                        |                                                                                              |
| 12  | Front Door Window<br>Frame Upper Scalp | 35, 69, 80             |        | x                                  |                                                   |                                       |                                      | Front Door Window<br>Frame Front Scalp |                                                                                              |
| 13  | Front Door Window<br>Frame Rear Scalp  | 35, 69                 |        | x                                  |                                                   |                                       |                                      | Front Door Window<br>Frame Upper Scalp |                                                                                              |
| 14  | Center Pillar Scalp                    | 35, 69                 | ×      |                                    |                                                   |                                       |                                      |                                        |                                                                                              |
| 15  | Rear Door Window<br>Frame Front Scalp  | 35, 69                 |        | ×                                  |                                                   |                                       |                                      | Rear Door Window<br>Frame Upper Scalp  |                                                                                              |
| 16  | Rear Door Window<br>Frame Upper Scalp  | 35, 69                 |        | ×                                  |                                                   |                                       |                                      | Rear Door Window<br>Frame Rear Scalp   |                                                                                              |

|     |                                                            |                        | FIGUE  | RES 17-                            | 4 THROU                                           | JGH 17-                               | 14                                   |                                                                         |                                                                              |
|-----|------------------------------------------------------------|------------------------|--------|------------------------------------|---------------------------------------------------|---------------------------------------|--------------------------------------|-------------------------------------------------------------------------|------------------------------------------------------------------------------|
| Key | Molding Name                                               | Series<br>or<br>Styles | Screws | Spring<br>(Self-<br>Re-<br>tained) | Snap-On<br>Clips<br>or Re-<br>tainers<br>On Panel | Snap-<br>On<br>Clips<br>On<br>Molding | Studs<br>With<br>Attach-<br>ing Nuts | Engages With<br>Other Moldings                                          | Remove<br>Hardware<br>Or Trim                                                |
| 17  | Rear Door Window<br>Frame Rear Scalp                       | 35                     |        | x                                  |                                                   |                                       |                                      |                                                                         |                                                                              |
| 18  | Rear Quarter Belt<br>Reveal                                | 11, 39, 69             |        |                                    | ×                                                 | х                                     | х                                    |                                                                         |                                                                              |
| 19  | Rear Quarter Belt<br>Outer Reveal                          | 17                     |        |                                    | ×                                                 |                                       | x                                    |                                                                         |                                                                              |
| 20  | Rear Quarter Belt<br>Inner Reveal                          | 17                     |        |                                    | х                                                 |                                       | х                                    | Rear Quarter Belt<br>Outer Reveal                                       |                                                                              |
| 21  | Rear Quarter<br>Pinchweld Finishing                        | 67                     | ×      |                                    | х                                                 |                                       |                                      |                                                                         | Rear Quarter<br>and Rear End<br>Trimsticks                                   |
| 22  | Rear Quarter Win-<br>dow Reveal Upper<br>Corner Excutcheon | 35                     |        |                                    | x                                                 |                                       |                                      |                                                                         | Loosen Rear<br>Quarter Win-<br>dow Reveal<br>Upper and<br>Lower at<br>Corner |
| 23  | Rear Quarter Win-<br>dow Reveal Upper                      | <sup>-</sup> 35        |        |                                    | ×                                                 | -                                     |                                      | Rear Quarter Win-<br>dow Reveal Upper<br>and Lower Corner<br>Escutcheon |                                                                              |
| 24  | Rear Quarter Win-<br>dow Reveal Lower                      | 35                     |        |                                    | ×                                                 |                                       |                                      | Rear Quarter Win-<br>dow Reveal Upper<br>and Lower Corner<br>Escutcheon |                                                                              |
| 25  | Rear Quarter Win-<br>dow Reveal Lower<br>Corner Escutcheon | 35                     |        |                                    | ×                                                 |                                       |                                      |                                                                         | Loosen Rear<br>Quarter Win-<br>dow Reveal<br>Upper and<br>Lower at<br>Corner |
| 26  | Roof Panel Rear<br>Finishing                               | 80                     |        |                                    |                                                   |                                       | x                                    | Back Window<br>Side Finishing                                           | Finishing<br>Lace Dome<br>Lamp Rear<br>of Head-<br>lining                    |
| 27  | Back Window Side<br>Finishing                              | 80                     |        |                                    |                                                   |                                       | ×                                    | Rear Quarter<br>Pinchweld Belt<br>Finishing Front                       | Finishing<br>Lace, Side<br>Foundation                                        |
| 28  | Body Lock Pillar<br>Belt Reveal                            | 80                     |        |                                    |                                                   | ×                                     |                                      |                                                                         |                                                                              |