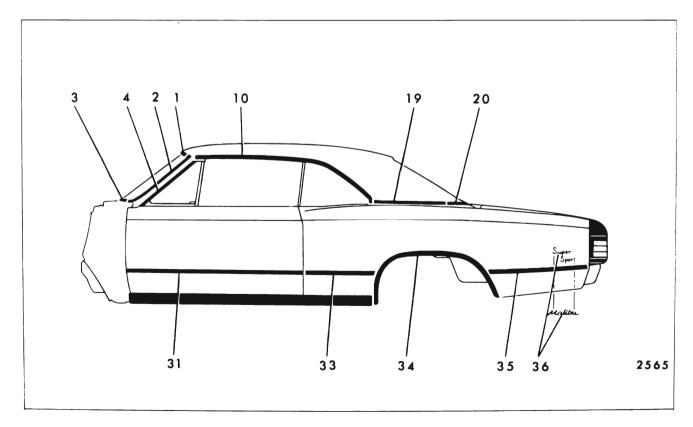

### 17-16 EXTERIOR MOLDINGS

|     |                                           |                        | FIGUR  | CO 1(-1                            | 5 THROU                                           |                                       | 51                                   |                                                                |                                                                        |
|-----|-------------------------------------------|------------------------|--------|------------------------------------|---------------------------------------------------|---------------------------------------|--------------------------------------|----------------------------------------------------------------|------------------------------------------------------------------------|
| Key | Molding Name                              | Series<br>or<br>Styles | Screws | Spring<br>(Self-<br>Re-<br>tained) | Snap-On<br>Clips<br>or Re-<br>tainers<br>On Panel | Snap-<br>On<br>Clips<br>On<br>Molding | Studs<br>With<br>Attach-<br>ing Nuts | Engages With<br>Other Moldings                                 | Remove<br>Hardware<br>Or Trim                                          |
| 1   | Windshield Reveal<br>Upper                | All                    |        |                                    | ×                                                 |                                       |                                      | Windshield Reveal<br>Side                                      |                                                                        |
| 2   | Windshield Reveal<br>Side                 | All                    |        |                                    | x                                                 |                                       |                                      | Windshield Reveal<br>Lower                                     |                                                                        |
| 3   | Windshield Reveal<br>Lower                | All                    | ×      |                                    |                                                   |                                       |                                      |                                                                | Cowl Air In-<br>take Grille                                            |
| 4   | Windshield Pillar<br>Drip                 | All<br>(Except 67)     | ×      |                                    |                                                   |                                       |                                      |                                                                | Windshield<br>Pillar Weather-<br>strip and<br>Weatherstrip<br>Retainer |
| 5   | Windshield Pillar<br>Finishing            | 67                     | ×      |                                    |                                                   |                                       |                                      |                                                                | Windshield<br>Pillar Weather-<br>strip and<br>Weatherstrip<br>Retainer |
| 6   | Windshield Header                         | 67                     | ×      |                                    |                                                   |                                       |                                      | Windshield Pillar<br>Finishing Wind-<br>shield Upper<br>Reveal | Rr. View Mirror<br>Support. Sun-<br>shade Support                      |
| 7   | Roof Drip Scalp                           | 11,39,69,87            |        | x                                  |                                                   | -                                     |                                      | Windshield Pillar<br>Drip                                      |                                                                        |
| 8   | Roof Drip Molding<br>Scalp Front          | 35,45,47               |        | х                                  |                                                   |                                       |                                      | Windshield Pillar<br>Drip                                      |                                                                        |
| 9   | Roof Drip Molding<br>Scalp Rear           | 35,45,47               |        | x                                  |                                                   |                                       |                                      | Roof Drip Molding<br>Scalp Front                               |                                                                        |
| 10  | Front Door Window<br>Frame Scalp Front    | 11,35,45,69            |        | ×                                  |                                                   |                                       |                                      |                                                                |                                                                        |
| 11  | Front Door Window<br>Frame Scalp Upper    | 11,35,45,69            |        | ×                                  |                                                   |                                       |                                      | Front Door Window<br>Frame Scalp Front                         |                                                                        |
| 12  | Front Door Window<br>Frame Scalp Rear     | 11,35,45,69            |        | x                                  |                                                   |                                       |                                      | Front Door Window<br>Frame ScalpUpper                          |                                                                        |
| 13  | Front Door Window<br>BeltReveal (at Vent) | All                    | x      |                                    |                                                   |                                       |                                      |                                                                | Front Door<br>Vent. Assembly                                           |
| 14  | Front Door Window<br>Belt Reveal          | 16647                  | ×      |                                    | ×                                                 |                                       |                                      | Front Door Window<br>Belt Reveal (at<br>∨ent)                  | Rubber Bumper<br>on Front Door<br>Window Lower<br>Stop                 |

## CHEVROLET "B" BODIES - 15000 AND 16000 SERIES

FIGURES 17-15 THROUGH 17-27

| Key | Molding Name                                        | Series<br>or<br>Styles              | Screws | Spring<br>(Self-<br>Re-<br>tained) | Snap-On<br>Clips<br>or Re-<br>tainers<br>On Panel | Snap-<br>On<br>Clips<br>On<br>Molding | Studs<br>With<br>Attach-<br>ing Nuts | Engages With<br>Other Moldings                              | Remove<br>Hardware<br>Or Trim         |
|-----|-----------------------------------------------------|-------------------------------------|--------|------------------------------------|---------------------------------------------------|---------------------------------------|--------------------------------------|-------------------------------------------------------------|---------------------------------------|
| 15  | Rear Door Window<br>Frame Scalp Front               | 35,45,69                            |        | x                                  |                                                   |                                       |                                      | Rear Door Window<br>Frame Scalp Upper                       |                                       |
| 16  | Rear Door Window<br>Frame Scalp Upper               | 35,45,69                            |        | x                                  |                                                   |                                       |                                      | Rear Door Window<br>Frame Scalp Rear<br>(35,45 Styles Only) |                                       |
| 17  | Rear Door Window<br>Frame Scalp Rear                | 35,45                               |        | x                                  |                                                   |                                       |                                      |                                                             |                                       |
| 18  | Rear Quarter Window<br>Reveal Front                 | 11                                  |        |                                    | х                                                 |                                       |                                      | Rear Quarter<br>Window Reveal<br>Upper                      |                                       |
| 19  | Rear Quarter Window<br>Reveal Upper                 | 11                                  | ×      |                                    |                                                   |                                       |                                      |                                                             |                                       |
| 20  | Rear Quarter Window<br>Belt Reveal                  | 16647                               | ×      |                                    | х                                                 |                                       |                                      |                                                             | Rear Quarter<br>Window Lower<br>Stop  |
| 21  | Rear Quarter Window<br>Reveal Upper                 | 35,45                               |        |                                    | х                                                 |                                       |                                      | Rear Quarter Win-<br>dow Reveal Lower<br>Escutcheon         |                                       |
| 22  | Rear Quarter Window<br>Reveal Lower                 | 35,45                               |        |                                    | x                                                 |                                       |                                      | Rear Quarter Win-<br>dow Reveal Upper                       |                                       |
| 23  | Rear Quarter Window<br>Reveal Lower Es–<br>cutcheon | 35,45                               |        |                                    | х                                                 |                                       |                                      |                                                             |                                       |
| 24  | Rear Quarter Belt<br>Reveal                         | 11,39,47,69,87                      |        |                                    | х                                                 |                                       | х                                    |                                                             | Headlining at<br>Rear Quarter<br>Area |
| 25  | Rear Quarter Belt<br>Pinchweld Finishing            | 67                                  | х      |                                    |                                                   | x                                     |                                      |                                                             |                                       |
| 26  | Front Door Outer<br>Panel                           | 15600,16400<br>16639,16647          | х      |                                    | x                                                 |                                       |                                      |                                                             |                                       |
| 27  | Rear Door Outer<br>Panel                            | 15600,16400<br>16639                | x      |                                    | ×                                                 |                                       |                                      |                                                             |                                       |
| 28  | Rear Quarter Outer<br>Panel                         | 15611                               |        |                                    | x                                                 |                                       | ×                                    |                                                             | Rear Quarter<br>Trim Pad              |
|     |                                                     | 15669<br>15635–45 Rt<br>15635–45 Lt |        |                                    | x<br>x<br>x                                       |                                       | X<br>X                               |                                                             | Rear Quarter<br>Trim                  |
| 29  | Front of Rear Wheel<br>Opening                      | 16400<br>16639-87                   | ×      |                                    | x                                                 |                                       | x                                    |                                                             |                                       |

### 17-18 EXTERIOR MOLDINGS

|     |                                                                    |                        | FIGUE  | lES 17-                            | 15 THRO                                           | UGH 17-                               | 27                                   |                                |                                                  |
|-----|--------------------------------------------------------------------|------------------------|--------|------------------------------------|---------------------------------------------------|---------------------------------------|--------------------------------------|--------------------------------|--------------------------------------------------|
| Кеу | Molding Name                                                       | Series<br>or<br>Styles | Screws | Spring<br>(Self-<br>Re-<br>tained) | Snap-On<br>Clips<br>or Re-<br>tainers<br>On Panel | Snap-<br>On<br>Clips<br>On<br>Molding | Studs<br>With<br>Attach-<br>ing Nuts | Engages With<br>Other Moldings | Remove<br>Hardware<br>Or Trim                    |
| 30  | Rear Wheel Opening                                                 | 16635-45<br>16800      | x      |                                    |                                                   |                                       |                                      |                                |                                                  |
| 31  | Rear of Rear Wheel<br>Opening                                      | 16400<br>16639-47      |        |                                    | ×                                                 |                                       | ×                                    |                                | Rear Quarter<br>Trim (16435–45<br>Rt. Side Only) |
|     |                                                                    | 16800                  | ×      |                                    | ×                                                 |                                       |                                      |                                |                                                  |
| 32  | Rear Quarter Outer<br>Panel Name Plate                             | 15400,15600<br>16400   |        |                                    |                                                   | x                                     | ×                                    |                                | Rear Quarter<br>Trim (35–45<br>Styles)           |
| 33  | Roof Panel Emblem                                                  | 16639-47               |        |                                    |                                                   |                                       | x                                    |                                | Headlining at<br>Rear Quarter<br>Area            |
| 34  | Front Door Outer<br>Panel Transfer<br>Finishing Upper              | 16635-45               | ×      |                                    | х                                                 |                                       |                                      |                                |                                                  |
| 35  | Front Door Outer<br>Panel Transfer<br>Finishing Lower              | 16635-45               | ×      |                                    | х                                                 |                                       |                                      |                                |                                                  |
| 36  | Rear Door Outer<br>Panel Transfer<br>Finishing Upper               | 16635-45               | ×      |                                    | x                                                 | -                                     |                                      |                                |                                                  |
| 37  | Rear Door Outer<br>Panel Transfer<br>Finishing Lower               | 16635-45               | ×      |                                    | x                                                 |                                       |                                      |                                |                                                  |
| 38  | Rear Quarter Outer<br>Panel Transfer<br>Finishing Upper            | 16635-45               |        |                                    | x                                                 |                                       |                                      |                                |                                                  |
| 39  | Front of Rear Wheel<br>Opening Transfer<br>Finishing Lower         | 16635-45               | ×      |                                    |                                                   |                                       | x                                    |                                |                                                  |
| 40  | Rear of Rear Wheel<br>Opening Transfer<br>Finishing Lower          | 16635-45               |        |                                    | х                                                 |                                       |                                      |                                |                                                  |
| 41  | Rear Quarter Outer<br>Panel Transfer<br>Finishing Rear<br>Vertical | 16635-45               |        |                                    |                                                   | x                                     |                                      |                                |                                                  |
|     |                                                                    |                        |        |                                    |                                                   |                                       |                                      |                                |                                                  |

#### CHEVROLET "B" BODIES - 15000 AND 16000 SERIES FIGURES 17-15 THROUGH 17-27

|     |                                                     |                                              | FIGUN  |                                    | 15 THRO                                           |                                       |                                      |                                  |                                      |
|-----|-----------------------------------------------------|----------------------------------------------|--------|------------------------------------|---------------------------------------------------|---------------------------------------|--------------------------------------|----------------------------------|--------------------------------------|
| Key | Molding Name                                        | Series<br>or<br>Styles                       | Screws | Spring<br>(Self-<br>Re-<br>tained) | Snap-On<br>Clips<br>or Re-<br>tainers<br>On Panel | Snap-<br>On<br>Clips<br>On<br>Molding | Studs<br>With<br>Attach-<br>ing Nuts | Engages With<br>Other Moldings   | Remove<br>Hardware<br>Or Trim        |
| 42  | Rear of Rear Quarter<br>Outer Panel                 | 15600,16400<br>16600,16800<br>(Except 35–45) | ×      |                                    |                                                   |                                       |                                      |                                  | Rear of Rear<br>Quarter<br>Extension |
| 43  | Rear of Rear Quarter<br>Outer Panel Upper           | 16635-45                                     | x      |                                    |                                                   | x                                     |                                      |                                  |                                      |
| 44  | Rear of Rear Quarter<br>Outer Panel Lower           | 35-45                                        | ×      |                                    |                                                   | х                                     |                                      |                                  |                                      |
| 45  | Back Window Reveal<br>Upper                         | All (Except<br>35,45,67)                     |        |                                    | х                                                 |                                       |                                      | Back Window Re-<br>veal Side     |                                      |
| 46  | Back WindowReveal<br>Side                           | All (Except<br>35,45,67)                     |        |                                    | х                                                 |                                       |                                      |                                  |                                      |
| 47  | Back Window Reveal<br>Lower                         | All (Except<br>35,45,67)                     |        |                                    | х                                                 |                                       |                                      | Back Window Re-<br>veal Side     |                                      |
| 48  | Back Body Opening<br>Upper Reveal                   | 35,45                                        | ×      |                                    |                                                   | -                                     |                                      | Back Body Opening<br>Reveal Side | Upper Glass<br>Run Channel           |
| 49  | Back Body Opening<br>Side Reveal                    | 35,45                                        | х      |                                    |                                                   |                                       |                                      |                                  |                                      |
| 50  | Tailgate Window<br>Reveal                           | 35,45                                        | х      |                                    |                                                   | x                                     |                                      |                                  |                                      |
| 51  | Tailgate Outer Panel<br>Belt Reveal<br>(Optional)   | 35,45                                        | х      |                                    |                                                   | x                                     |                                      |                                  |                                      |
| 52  | Back Body Pillar Belt<br>Finishing (Optional)       | 35,45                                        | x      |                                    |                                                   | x                                     |                                      |                                  |                                      |
| 53  | Rear Compartment<br>Lid Outer Panel                 | 15600,16400<br>16600,16800                   | x      |                                    |                                                   |                                       | ×                                    |                                  |                                      |
|     | Tailgate Outer<br>Panel Lower                       | 35,45                                        |        |                                    |                                                   | x                                     | x                                    |                                  | Tailgate Trim<br>Panel Assembly      |
|     | Tailgate Outer Panel<br>Transfer Finishing<br>Upper | 16635,45                                     | ×      |                                    |                                                   | ×                                     |                                      |                                  |                                      |
|     | Rear Compartment<br>Lid Outer Panel<br>Emblem       | All (Except<br>35-45)                        | x      |                                    |                                                   |                                       | ×                                    |                                  |                                      |
|     | Rear Compartment<br>Lid Outer Panel<br>Name Plate   | All (Except<br>35-45)                        |        |                                    |                                                   |                                       | ×                                    |                                  |                                      |
|     | Tailgate Outer Panel<br>Emblem                      | 35-45                                        |        |                                    |                                                   |                                       | ×                                    |                                  | Tailgate Trim<br>Panel Assembly      |
|     | Tailgate Outer Panel<br>Name Plate                  | 35-45                                        |        |                                    |                                                   |                                       | ×                                    |                                  | Tailgate Trim<br>Panel Assembly      |