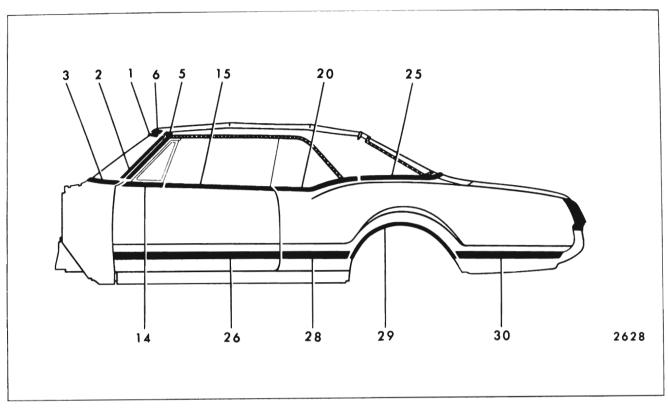

### 17-16 EXTERIOR MOLDINGS

|     |                                           |                        | FIGUR  | CO 1(-1                            | 5 THROU                                           |                                       | 51                                   |                                                                |                                                                        |
|-----|-------------------------------------------|------------------------|--------|------------------------------------|---------------------------------------------------|---------------------------------------|--------------------------------------|----------------------------------------------------------------|------------------------------------------------------------------------|
| Key | Molding Name                              | Series<br>or<br>Styles | Screws | Spring<br>(Self-<br>Re-<br>tained) | Snap-On<br>Clips<br>or Re-<br>tainers<br>On Panel | Snap-<br>On<br>Clips<br>On<br>Molding | Studs<br>With<br>Attach-<br>ing Nuts | Engages With<br>Other Moldings                                 | Remove<br>Hardware<br>Or Trim                                          |
| 1   | Windshield Reveal<br>Upper                | All                    |        |                                    | ×                                                 |                                       |                                      | Windshield Reveal<br>Side                                      |                                                                        |
| 2   | Windshield Reveal<br>Side                 | All                    |        |                                    | x                                                 |                                       |                                      | Windshield Reveal<br>Lower                                     |                                                                        |
| 3   | Windshield Reveal<br>Lower                | All                    | ×      |                                    |                                                   |                                       |                                      |                                                                | Cowl Air In-<br>take Grille                                            |
| 4   | Windshield Pillar<br>Drip                 | All<br>(Except 67)     | ×      |                                    |                                                   |                                       |                                      |                                                                | Windshield<br>Pillar Weather-<br>strip and<br>Weatherstrip<br>Retainer |
| 5   | Windshield Pillar<br>Finishing            | 67                     | ×      |                                    |                                                   |                                       |                                      |                                                                | Windshield<br>Pillar Weather-<br>strip and<br>Weatherstrip<br>Retainer |
| 6   | Windshield Header                         | 67                     | ×      |                                    |                                                   |                                       |                                      | Windshield Pillar<br>Finishing Wind-<br>shield Upper<br>Reveal | Rr. View Mirror<br>Support. Sun-<br>shade Support                      |
| 7   | Roof Drip Scalp                           | 11,39,69,87            |        | x                                  |                                                   | -                                     |                                      | Windshield Pillar<br>Drip                                      |                                                                        |
| 8   | Roof Drip Molding<br>Scalp Front          | 35,45,47               |        | х                                  |                                                   |                                       |                                      | Windshield Pillar<br>Drip                                      |                                                                        |
| 9   | Roof Drip Molding<br>Scalp Rear           | 35,45,47               |        | x                                  |                                                   |                                       |                                      | Roof Drip Molding<br>Scalp Front                               |                                                                        |
| 10  | Front Door Window<br>Frame Scalp Front    | 11,35,45,69            |        | ×                                  |                                                   |                                       |                                      |                                                                |                                                                        |
| 11  | Front Door Window<br>Frame Scalp Upper    | 11,35,45,69            |        | ×                                  |                                                   |                                       |                                      | Front Door Window<br>Frame Scalp Front                         |                                                                        |
| 12  | Front Door Window<br>Frame Scalp Rear     | 11,35,45,69            |        | x                                  |                                                   |                                       |                                      | Front Door Window<br>Frame ScalpUpper                          |                                                                        |
| 13  | Front Door Window<br>BeltReveal (at Vent) | All                    | x      |                                    |                                                   |                                       |                                      |                                                                | Front Door<br>Vent. Assembly                                           |
| 14  | Front Door Window<br>Belt Reveal          | 16647                  | ×      |                                    | ×                                                 |                                       |                                      | Front Door Window<br>Belt Reveal (at<br>∨ent)                  | Rubber Bumper<br>on Front Door<br>Window Lower<br>Stop                 |

## CHEVROLET "B" BODIES - 15000 AND 16000 SERIES

FIGURES 17-15 THROUGH 17-27

| Key | Molding Name                                        | Series<br>or<br>Styles              | Screws | Spring<br>(Self-<br>Re-<br>tained) | Snap-On<br>Clips<br>or Re-<br>tainers<br>On Panel | Snap-<br>On<br>Clips<br>On<br>Molding | Studs<br>With<br>Attach-<br>ing Nuts | Engages With<br>Other Moldings                              | Remove<br>Hardware<br>Or Trim         |
|-----|-----------------------------------------------------|-------------------------------------|--------|------------------------------------|---------------------------------------------------|---------------------------------------|--------------------------------------|-------------------------------------------------------------|---------------------------------------|
| 15  | Rear Door Window<br>Frame Scalp Front               | 35,45,69                            |        | x                                  |                                                   |                                       |                                      | Rear Door Window<br>Frame Scalp Upper                       |                                       |
| 16  | Rear Door Window<br>Frame Scalp Upper               | 35,45,69                            |        | x                                  |                                                   |                                       |                                      | Rear Door Window<br>Frame Scalp Rear<br>(35,45 Styles Only) |                                       |
| 17  | Rear Door Window<br>Frame Scalp Rear                | 35,45                               |        | x                                  |                                                   |                                       |                                      |                                                             |                                       |
| 18  | Rear Quarter Window<br>Reveal Front                 | 11                                  |        |                                    | х                                                 |                                       |                                      | Rear Quarter<br>Window Reveal<br>Upper                      |                                       |
| 19  | Rear Quarter Window<br>Reveal Upper                 | 11                                  | ×      |                                    |                                                   |                                       |                                      |                                                             |                                       |
| 20  | Rear Quarter Window<br>Belt Reveal                  | 16647                               | ×      |                                    | х                                                 |                                       |                                      |                                                             | Rear Quarter<br>Window Lower<br>Stop  |
| 21  | Rear Quarter Window<br>Reveal Upper                 | 35,45                               |        |                                    | х                                                 |                                       |                                      | Rear Quarter Win-<br>dow Reveal Lower<br>Escutcheon         |                                       |
| 22  | Rear Quarter Window<br>Reveal Lower                 | 35,45                               |        |                                    | x                                                 |                                       |                                      | Rear Quarter Win-<br>dow Reveal Upper                       |                                       |
| 23  | Rear Quarter Window<br>Reveal Lower Es–<br>cutcheon | 35,45                               |        |                                    | х                                                 |                                       |                                      |                                                             |                                       |
| 24  | Rear Quarter Belt<br>Reveal                         | 11,39,47,69,87                      |        |                                    | х                                                 |                                       | х                                    |                                                             | Headlining at<br>Rear Quarter<br>Area |
| 25  | Rear Quarter Belt<br>Pinchweld Finishing            | 67                                  | х      |                                    |                                                   | x                                     |                                      |                                                             |                                       |
| 26  | Front Door Outer<br>Panel                           | 15600,16400<br>16639,16647          | х      |                                    | x                                                 |                                       |                                      |                                                             |                                       |
| 27  | Rear Door Outer<br>Panel                            | 15600,16400<br>16639                | x      |                                    | ×                                                 |                                       |                                      |                                                             |                                       |
| 28  | Rear Quarter Outer<br>Panel                         | 15611                               |        |                                    | x                                                 |                                       | ×                                    |                                                             | Rear Quarter<br>Trim Pad              |
|     |                                                     | 15669<br>15635–45 Rt<br>15635–45 Lt |        |                                    | x<br>x<br>x                                       |                                       | X<br>X                               |                                                             | Rear Quarter<br>Trim                  |
| 29  | Front of Rear Wheel<br>Opening                      | 16400<br>16639-87                   | ×      |                                    | x                                                 |                                       | x                                    |                                                             |                                       |