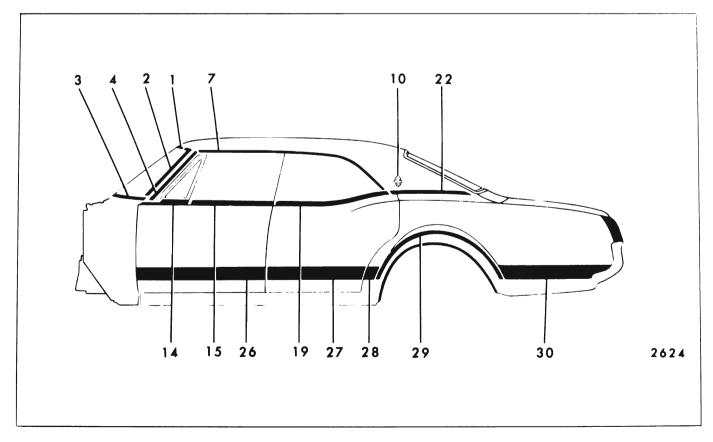

#### CHEVROLET "A" BODIES - 13000 SERIES FIGURES 17-4 THROUGH 17-14

| Key | Molding Name                           | Series<br>or<br>Styles | Screws | Spring<br>(Self-<br>Re-<br>tained) | Snap-On<br>Clips<br>or Re-<br>tainers<br>On Panel | Snap-<br>On<br>Clips<br>On<br>Molding | Studs<br>With<br>Attach-<br>ing Nuts | Engages With<br>Other Moldings         | Remove<br>Hardware<br>Or Trim                                                                |
|-----|----------------------------------------|------------------------|--------|------------------------------------|---------------------------------------------------|---------------------------------------|--------------------------------------|----------------------------------------|----------------------------------------------------------------------------------------------|
| 1   | Windshield Reveal<br>Upper             | All                    |        |                                    | x                                                 |                                       |                                      |                                        |                                                                                              |
| 2   | Windshield Reveal<br>Side              | All                    |        |                                    | x                                                 |                                       |                                      | Windshield Reveal<br>Upper             |                                                                                              |
| 3   | Windshield Reveal<br>Lower             | All                    |        |                                    | x                                                 |                                       |                                      | Windshield Reveal<br>Side              |                                                                                              |
| 4   | Windshield Pillar<br>Finishing         | 17, 67, 80             | ×      |                                    |                                                   |                                       |                                      |                                        | Windshield<br>PillarWeather-<br>strip and<br>Weatherstrip<br>Retainer                        |
| 5   | Windshield Header<br>Center            | 67                     | ×      |                                    |                                                   |                                       |                                      | Windshield Header<br>Side              | Rear View<br>Mirror Support                                                                  |
| 6   | Windshield Header<br>Side              | 67                     | x      |                                    |                                                   |                                       |                                      | Windshield Reveal<br>Upper and Sides   | Sunshade<br>Support Wind-<br>shield Pillar<br>Weatherstrip<br>and Weather-<br>strip Retainer |
| 7   | Roof Drip Molding<br>Front Scalp       | 35, 39                 |        | ×                                  |                                                   |                                       |                                      | Roof Drip Molding<br>Scalp Escutcheon  |                                                                                              |
| 8   | Roof Drip Molding<br>Scalp Escutcheon  | 35, 39                 |        | x                                  |                                                   |                                       |                                      |                                        |                                                                                              |
| 9   | Roof Drip Molding<br>Rear Scalp        | 35, 39                 |        | x                                  |                                                   |                                       |                                      | Roof Drip Molding<br>Scalp Escutcheon  |                                                                                              |
| 10  | Roof Drip Molding<br>Scalp             | 11, 17, 69, 80         |        | x                                  |                                                   |                                       |                                      |                                        |                                                                                              |
| 11  | Front Door Window<br>Frame Front Scalp | 35, 69, 80             |        | ×                                  |                                                   | i<br>i                                |                                      |                                        |                                                                                              |
| 12  | Front Door Window<br>Frame Upper Scalp | 35, 69, 80             |        | x                                  |                                                   |                                       |                                      | Front Door Window<br>Frame Front Scalp |                                                                                              |
| 13  | Front Door Window<br>Frame Rear Scalp  | 35, 69                 |        | x                                  |                                                   |                                       |                                      | Front Door Window<br>Frame Upper Scalp |                                                                                              |
| 14  | Center Pillar Scalp                    | 35, 69                 | ×      |                                    |                                                   |                                       |                                      |                                        |                                                                                              |
| 15  | Rear Door Window<br>Frame Front Scalp  | 35, 69                 |        | ×                                  |                                                   |                                       |                                      | Rear Door Window<br>Frame Upper Scalp  |                                                                                              |
| 16  | Rear Door Window<br>Frame Upper Scalp  | 35, 69                 |        | ×                                  |                                                   |                                       |                                      | Rear Door Window<br>Frame Rear Scalp   |                                                                                              |

|     |                                                            |                        | FIGUE  | RES 17-                            | 4 THROU                                           | JGH 17-                               | 14                                   |                                                                         |                                                                              |
|-----|------------------------------------------------------------|------------------------|--------|------------------------------------|---------------------------------------------------|---------------------------------------|--------------------------------------|-------------------------------------------------------------------------|------------------------------------------------------------------------------|
| Key | Molding Name                                               | Series<br>or<br>Styles | Screws | Spring<br>(Self-<br>Re-<br>tained) | Snap-On<br>Clips<br>or Re-<br>tainers<br>On Panel | Snap-<br>On<br>Clips<br>On<br>Molding | Studs<br>With<br>Attach-<br>ing Nuts | Engages With<br>Other Moldings                                          | Remove<br>Hardware<br>Or Trim                                                |
| 17  | Rear Door Window<br>Frame Rear Scalp                       | 35                     |        | x                                  |                                                   |                                       |                                      |                                                                         |                                                                              |
| 18  | Rear Quarter Belt<br>Reveal                                | 11, 39, 69             |        |                                    | ×                                                 | х                                     | х                                    |                                                                         |                                                                              |
| 19  | Rear Quarter Belt<br>Outer Reveal                          | 17                     |        |                                    | ×                                                 |                                       | x                                    |                                                                         |                                                                              |
| 20  | Rear Quarter Belt<br>Inner Reveal                          | 17                     |        |                                    | х                                                 |                                       | х                                    | Rear Quarter Belt<br>Outer Reveal                                       |                                                                              |
| 21  | Rear Quarter<br>Pinchweld Finishing                        | 67                     | ×      |                                    | х                                                 |                                       |                                      |                                                                         | Rear Quarter<br>and Rear End<br>Trimsticks                                   |
| 22  | Rear Quarter Win-<br>dow Reveal Upper<br>Corner Excutcheon | 35                     |        |                                    | x                                                 |                                       |                                      |                                                                         | Loosen Rear<br>Quarter Win-<br>dow Reveal<br>Upper and<br>Lower at<br>Corner |
| 23  | Rear Quarter Win-<br>dow Reveal Upper                      | <sup>-</sup> 35        |        |                                    | ×                                                 | -                                     |                                      | Rear Quarter Win-<br>dow Reveal Upper<br>and Lower Corner<br>Escutcheon |                                                                              |
| 24  | Rear Quarter Win-<br>dow Reveal Lower                      | 35                     |        |                                    | ×                                                 |                                       |                                      | Rear Quarter Win-<br>dow Reveal Upper<br>and Lower Corner<br>Escutcheon |                                                                              |
| 25  | Rear Quarter Win-<br>dow Reveal Lower<br>Corner Escutcheon | 35                     |        |                                    | ×                                                 |                                       |                                      |                                                                         | Loosen Rear<br>Quarter Win-<br>dow Reveal<br>Upper and<br>Lower at<br>Corner |
| 26  | Roof Panel Rear<br>Finishing                               | 80                     |        |                                    |                                                   |                                       | x                                    | Back Window<br>Side Finishing                                           | Finishing<br>Lace Dome<br>Lamp Rear<br>of Head-<br>lining                    |
| 27  | Back Window Side<br>Finishing                              | 80                     |        |                                    |                                                   |                                       | ×                                    | Rear Quarter<br>Pinchweld Belt<br>Finishing Front                       | Finishing<br>Lace, Side<br>Foundation                                        |
| 28  | Body Lock Pillar<br>Belt Reveal                            | 80                     |        |                                    |                                                   | ×                                     |                                      |                                                                         |                                                                              |