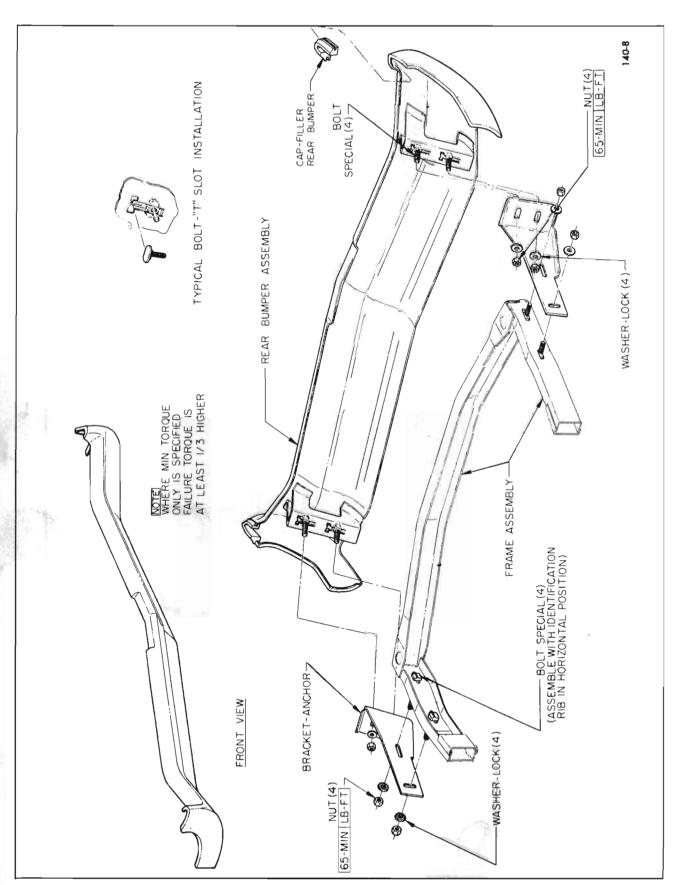

### 140-3 ADJUSTMENT OF FRONT AND REAR BUMPER

The front bumper brackets and supports are slotted to allow alignment to adjacent parts. The rear bumper brackets and braces are also slotted to permit alignment.

Figure 140-7 49000 Front Bumper

Figure 140-8 49000 Rear Bumper