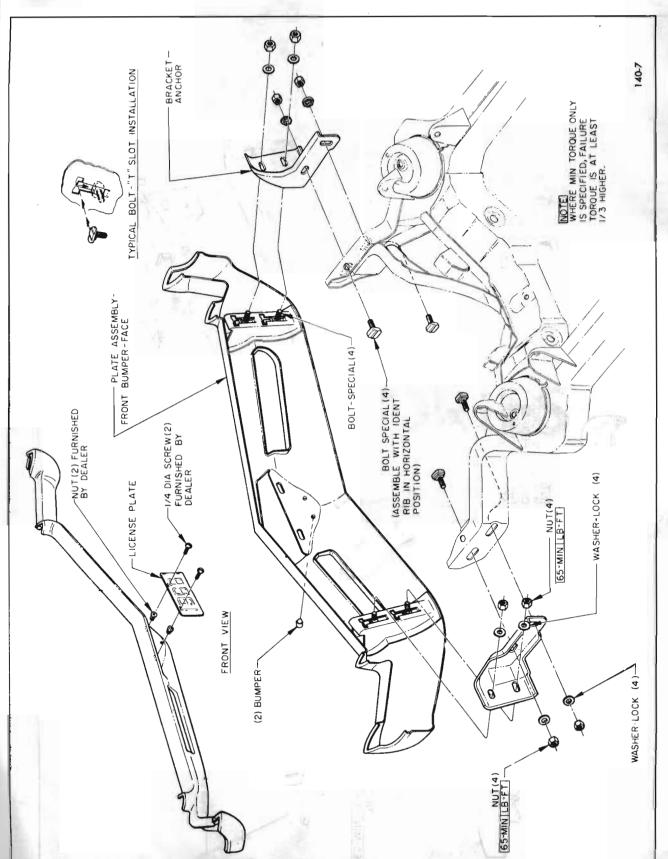

### 140-3 ADJUSTMENT OF FRONT AND REAR BUMPER

The front bumper brackets and supports are slotted to allow alignment to adjacent parts. The rear bumper brackets and braces are also slotted to permit alignment.

Figure 140-7 49000 Front Bumper

Figure 140-8 49000 Rear Bumper